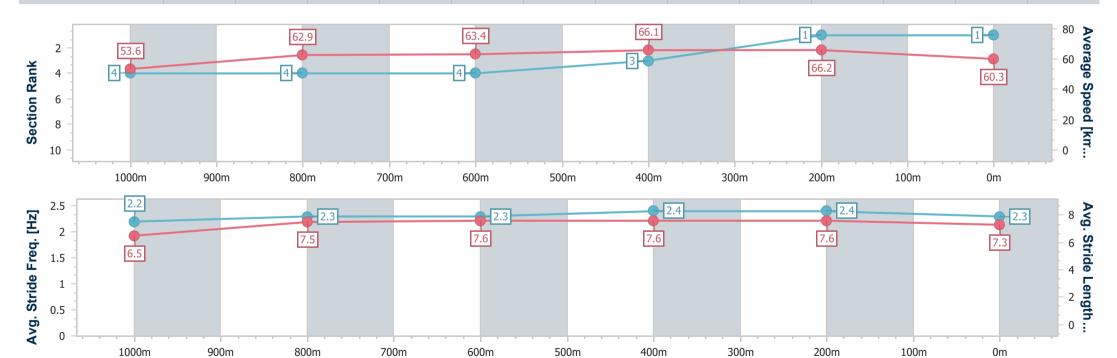

Race 7: TAB TATTERSALLS SPRINT OPEN Handicap - 1200m

30 June 2024 - 14:40

Track Rating: Soft 7, Weather: Overcast, Rail Position: +0.5m

| Section                | Overall                  | 1000m                    | 800m                     | 600m                     | 400m                     | 200m                     |
|------------------------|--------------------------|--------------------------|--------------------------|--------------------------|--------------------------|--------------------------|
| Section Times          | 1:10.11 [1]<br>(0:13.43) | 0:56.68 [4]<br>(0:11.45) | 0:45.23 [4]<br>(0:11.51) | 0:33.72 [4]<br>(0:10.92) | 0:22.80 [3]<br>(0:10.86) | 0:11.94 [1]<br>(0:11.94) |
| Average Speed [km/h]   | 53.6                     | 62.9                     | 63.4                     | 66.1                     | 66.2                     | 60.3                     |
| Top Speed [km/h]       | 63.0                     | 63.8                     | 64.3                     | 68.5                     | 68.3                     | 63.3                     |
| Avg. Dist. to Rail [m] | 1.5                      | 0.3                      | 1.7                      | 3.5                      | 4.8                      | 6.4                      |
| Avg. Stride Freq. [Hz] | 2.2                      | 2.3                      | 2.3                      | 2.4                      | 2.4                      | 2.3                      |
| Avg. Stride Length [m] | 6.5                      | 7.5                      | 7.6                      | 7.6                      | 7.6                      | 7.3                      |