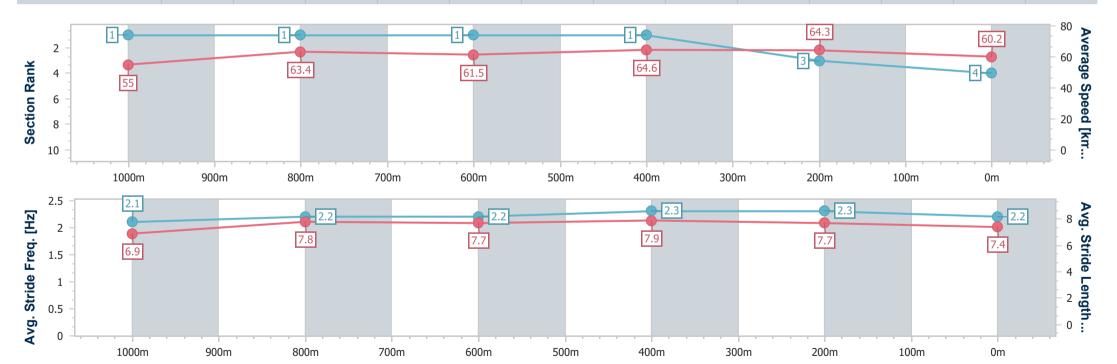

Race 7: TAB TATTERSALLS SPRINT OPEN Handicap - 1200m

30 June 2024 - 14:40

Track Rating: Soft 7, Weather: Overcast, Rail Position: +0.5m

| Section                | Overall                  | 1000m                    | 800m                     | 600m                     | 400m                     | 200m                     |
|------------------------|--------------------------|--------------------------|--------------------------|--------------------------|--------------------------|--------------------------|
| Section Times          | 1:10.25 [4]<br>(0:13.06) | 0:57.19 [1]<br>(0:11.26) | 0:45.93 [1]<br>(0:11.61) | 0:34.32 [1]<br>(0:11.14) | 0:23.18 [1]<br>(0:11.21) | 0:11.97 [3]<br>(0:11.97) |
| Average Speed [km/h]   | 55.0                     | 63.4                     | 61.5                     | 64.6                     | 64.3                     | 60.2                     |
| Top Speed [km/h]       | 65.0                     | 65.5                     | 62.5                     | 66.6                     | 66.2                     | 62.9                     |
| Avg. Dist. to Rail [m] | 1.0                      | 1.6                      | 1.0                      | 0.4                      | 1.5                      | 1.8                      |
| Avg. Stride Freq. [Hz] | 2.1                      | 2.2                      | 2.2                      | 2.3                      | 2.3                      | 2.2                      |
| Avg. Stride Length [m] | 6.9                      | 7.8                      | 7.7                      | 7.9                      | 7.7                      | 7.4                      |