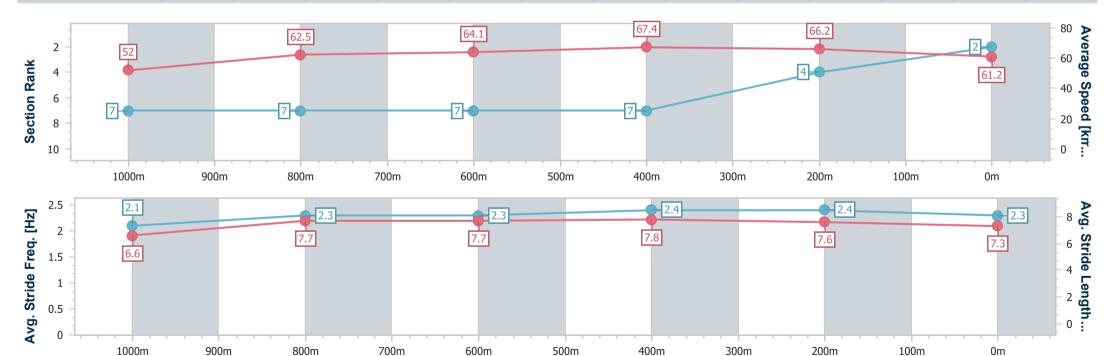

Race 7: TAB TATTERSALLS SPRINT OPEN Handicap - 1200m

30 June 2024 - 14:40

Track Rating: Soft 7, Weather: Overcast, Rail Position: +0.5m

| Section                | Overall                  | 1000m                    | 800m                     | 600m                     | 400m                     | 200m                     |  |  |  |
|------------------------|--------------------------|--------------------------|--------------------------|--------------------------|--------------------------|--------------------------|--|--|--|
| Section Times          | 1:10.18 [2]<br>(0:13.88) | 0:56.30 [7]<br>(0:11.51) | 0:44.79 [7]<br>(0:11.43) | 0:33.36 [7]<br>(0:10.71) | 0:22.65 [7]<br>(0:10.88) | 0:11.77 [4]<br>(0:11.77) |  |  |  |
| Average Speed [km/h]   | 52.0                     | 62.5                     | 64.1                     | 67.4                     | 66.2                     | 61.2                     |  |  |  |
| Top Speed [km/h]       | 62.6                     | 63.7                     | 64.9                     | 68.5                     | 67.7                     | 64.5                     |  |  |  |
| Avg. Dist. to Rail [m] | 2.8                      | 0.2                      | 2.0                      | 3.6                      | 5.4                      | 7.6                      |  |  |  |
| Avg. Stride Freq. [Hz] | 2.1                      | 2.3                      | 2.3                      | 2.4                      | 2.4                      | 2.3                      |  |  |  |
| Avg. Stride Length [m] | 6.6                      | 7.7                      | 7.7                      | 7.8                      | 7.6                      | 7.3                      |  |  |  |