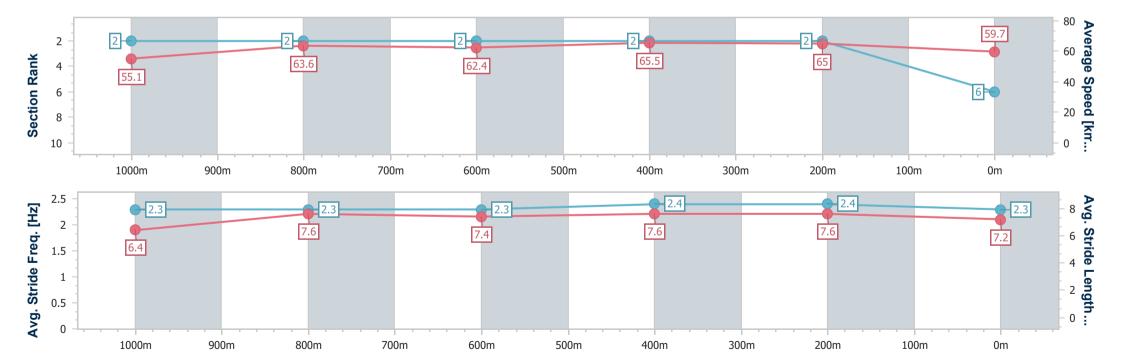

## Race 7: TAB TATTERSALLS SPRINT OPEN Handicap - 1200m

30 June 2024 - 14:40

Track Rating: Soft 7, Weather: Overcast, Rail Position: +0.5m

| Section                | Overall                  | 1000m                    | 800m                     | 600m                     | 400m                     | 200m                     |  |  |  |
|------------------------|--------------------------|--------------------------|--------------------------|--------------------------|--------------------------|--------------------------|--|--|--|
| Section Times          | 1:10.26 [6]<br>(0:13.08) | 0:57.18 [2]<br>(0:11.28) | 0:45.90 [2]<br>(0:11.73) | 0:34.17 [2]<br>(0:11.03) | 0:23.14 [2]<br>(0:11.06) | 0:12.08 [2]<br>(0:12.08) |  |  |  |
| Average Speed [km/h]   | 55.1                     | 63.6                     | 62.4                     | 65.5                     | 65.0                     | 59.7                     |  |  |  |
| Top Speed [km/h]       | 64.4                     | 64.6                     | 63.2                     | 67.3                     | 68.1                     | 62.2                     |  |  |  |
| Avg. Dist. to Rail [m] | 3.6                      | 0.4                      | 2.0                      | 3.3                      | 3.3                      | 3.4                      |  |  |  |
| Avg. Stride Freq. [Hz] | 2.3                      | 2.3                      | 2.3                      | 2.4                      | 2.4                      | 2.3                      |  |  |  |
| Avg. Stride Length [m] | 6.4                      | 7.6                      | 7.4                      | 7.6                      | 7.6                      | 7.2                      |  |  |  |