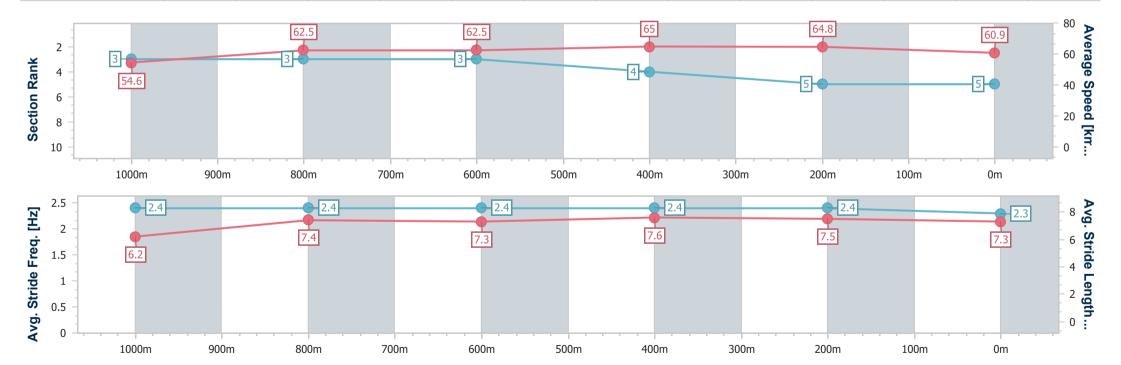

Race 7: TAB TATTERSALLS SPRINT OPEN Handicap - 1200m

30 June 2024 - 14:40

Track Rating: Soft 7, Weather: Overcast, Rail Position: +0.5m

| Section                | Overall                  | 1000m                    | 800m                     | 600m                     | 400m                     | 200m                     |
|------------------------|--------------------------|--------------------------|--------------------------|--------------------------|--------------------------|--------------------------|
| Section Times          | 1:10.26 [5]<br>(0:13.21) | 0:57.05 [3]<br>(0:11.44) | 0:45.61 [3]<br>(0:11.58) | 0:34.03 [3]<br>(0:11.09) | 0:22.94 [4]<br>(0:11.11) | 0:11.83 [5]<br>(0:11.83) |
| Average Speed [km/h]   | 54.6                     | 62.5                     | 62.5                     | 65.0                     | 64.8                     | 60.9                     |
| Top Speed [km/h]       | 64.6                     | 64.6                     | 64.1                     | 66.3                     | 66.3                     | 63.4                     |
| Avg. Dist. to Rail [m] | 1.2                      | 0.8                      | 0.7                      | 1.7                      | 2.7                      | 4.6                      |
| Avg. Stride Freq. [Hz] | 2.4                      | 2.4                      | 2.4                      | 2.4                      | 2.4                      | 2.3                      |
| Avg. Stride Length [m] | 6.2                      | 7.4                      | 7.3                      | 7.6                      | 7.5                      | 7.3                      |