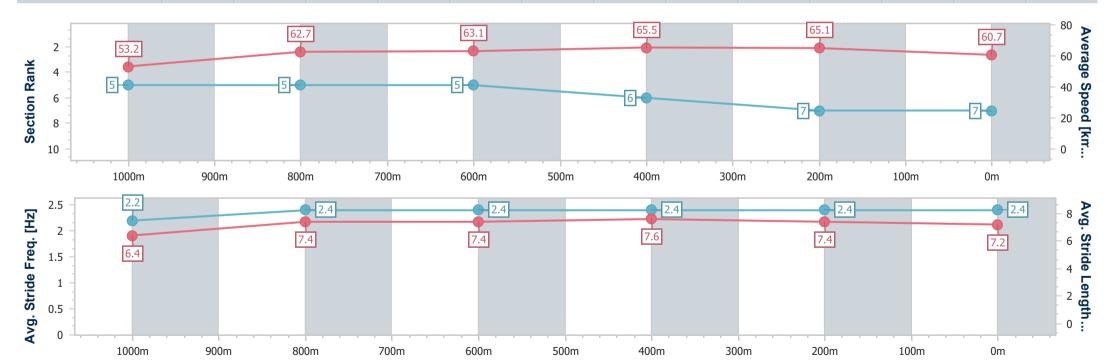

## Race 7: TAB TATTERSALLS SPRINT OPEN Handicap - 1200m

30 June 2024 - 14:40

Track Rating: Soft 7, Weather: Overcast, Rail Position: +0.5m

| Section                | Overall                  | 1000m                    | 800m                     | 600m                     | 400m                     | 200m                     |
|------------------------|--------------------------|--------------------------|--------------------------|--------------------------|--------------------------|--------------------------|
| Section Times          | 1:10.44 [7]<br>(0:13.53) | 0:56.91 [5]<br>(0:11.46) | 0:45.45 [5]<br>(0:11.53) | 0:33.92 [5]<br>(0:10.99) | 0:22.93 [6]<br>(0:11.08) | 0:11.85 [7]<br>(0:11.85) |
| Average Speed [km/h]   | 53.2                     | 62.7                     | 63.1                     | 65.5                     | 65.1                     | 60.7                     |
| Top Speed [km/h]       | 63.7                     | 64.3                     | 64.0                     | 67.1                     | 67.0                     | 63.4                     |
| Avg. Dist. to Rail [m] | 0.6                      | 0.5                      | 1.2                      | 2.6                      | 3.6                      | 5.3                      |
| Avg. Stride Freq. [Hz] | 2.2                      | 2.4                      | 2.4                      | 2.4                      | 2.4                      | 2.4                      |
| Avg. Stride Length [m] | 6.4                      | 7.4                      | 7.4                      | 7.6                      | 7.4                      | 7.2                      |