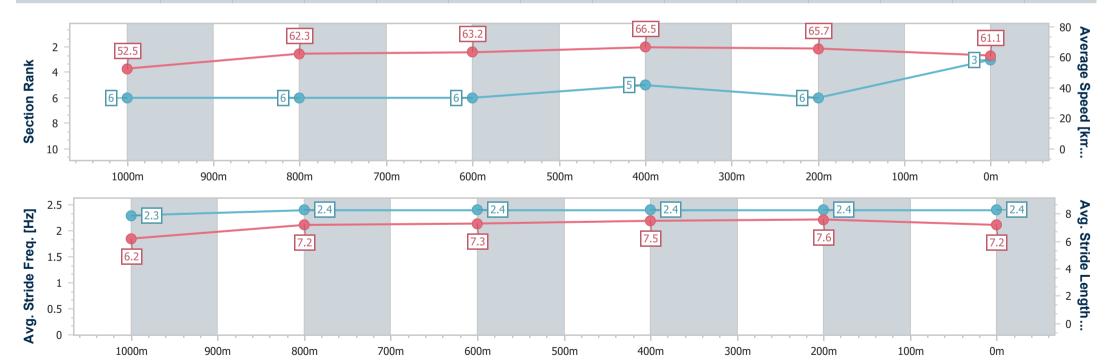

Race 7: TAB TATTERSALLS SPRINT OPEN Handicap - 1200m

30 June 2024 - 14:40

Track Rating: Soft 7, Weather: Overcast, Rail Position: +0.5m

| Section                | Overall                  | 1000m                    | 800m                     | 600m                     | 400m                     | 200m                     |
|------------------------|--------------------------|--------------------------|--------------------------|--------------------------|--------------------------|--------------------------|
| Section Times          | 1:10.24 [3]<br>(0:13.70) | 0:56.54 [6]<br>(0:11.51) | 0:45.03 [6]<br>(0:11.43) | 0:33.60 [6]<br>(0:10.86) | 0:22.74 [5]<br>(0:10.95) | 0:11.79 [6]<br>(0:11.79) |
| Average Speed [km/h]   | 52.5                     | 62.3                     | 63.2                     | 66.5                     | 65.7                     | 61.1                     |
| Top Speed [km/h]       | 62.7                     | 63.9                     | 64.4                     | 67.6                     | 67.3                     | 64.0                     |
| Avg. Dist. to Rail [m] | 2.1                      | 0.3                      | 0.6                      | 3.2                      | 5.6                      | 8.6                      |
| Avg. Stride Freq. [Hz] | 2.3                      | 2.4                      | 2.4                      | 2.4                      | 2.4                      | 2.4                      |
| Avg. Stride Length [m] | 6.2                      | 7.2                      | 7.3                      | 7.5                      | 7.6                      | 7.2                      |