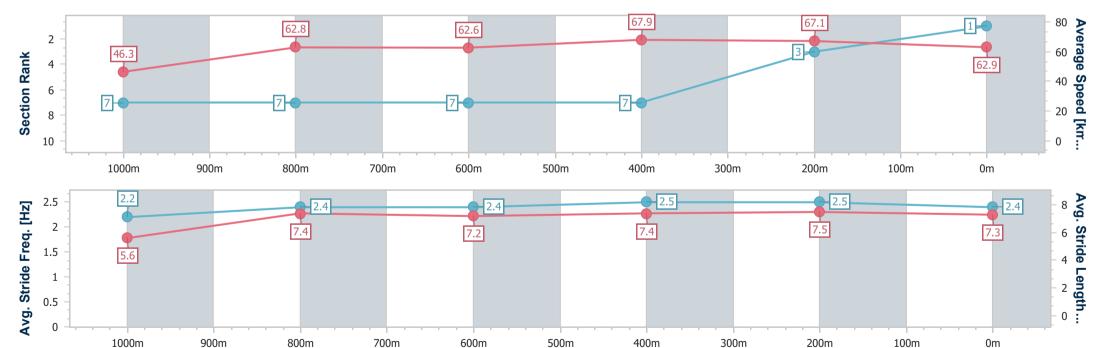

# Race 5: WINDSCREEN AMBULANCE Class 6 Plate - 1100m

30 June 2024 - 13:25

Track Rating: Heavy 8, Weather: Overcast, Rail Position: +0.5m

| Section<br>Field |     | 3                 |         |                     |                    | Overall<br>1:03.49<br>(0:07.11) | 1000m<br>0:56.38<br>(0:11.18) | 800m<br>0:45.20<br>(0:11.54) | 600m<br>0:33.66<br>(0:10.91) | 400m<br>0:22.75<br>(0:11.00) | 200m<br>0:11.75<br>(0:11.75) |         | Last 600m<br>0:33.66 |                           |
|------------------|-----|-------------------|---------|---------------------|--------------------|---------------------------------|-------------------------------|------------------------------|------------------------------|------------------------------|------------------------------|---------|----------------------|---------------------------|
| Rank             | TAB | B Horse/Jockey    | Barrier | Top Speed<br>[km/h] | Fastest<br>Section |                                 |                               |                              |                              |                              |                              | Margin  |                      | Distance<br>Travelled [m] |
| 1                | 5   | VETTA VELOCITA    | 3       | 69.3                | 0:07.77            | 1:03.49 [1]                     | 0:55.72 [7]                   | 0:44.34 [7]                  | 0:32.80 [7]                  | 0:22.18 [7]                  | 0:11.44 [3]                  | 1:03.49 | 0:32.80              |                           |
|                  |     | Cody Collis       |         | 600m                | Overall            | (0:07.77)                       | (0:11.38)                     | (0:11.54)                    | (0:10.62)                    | (0:10.74)                    | (0:11.44)                    |         |                      |                           |
| 2                | 8   | INVINOVICH        | 5       | 68.5                | 0:07.54            | 1:03.59 [2]                     | 0:56.05 [5]                   | 0:44.98 [3]                  | 0:33.55 [3]                  | 0:22.80 [2]                  | 0:11.85 [1]                  | 0.56L   | 0:33.55              | -3                        |
|                  |     | Ron Stewart       |         | 600m                | Overall            | (0:07.54)                       | (0:11.07)                     | (0:11.43)                    | (0:10.75)                    | (0:10.95)                    | (0:11.85)                    |         |                      |                           |
| 3                | 6   | DOUBTING EYE      | 8       | 68.7                | 0:07.51            | 1:03.84 [3]                     | 0:56.33 [4]                   | 0:44.86 [6]                  | 0:33.29 [6]                  | 0:22.67 [6]                  | 0:11.79 [4]                  | 2.05L   | 0:33.29              | +6                        |
|                  |     | Warwick Satherley |         | 600m                | Overall            | (0:07.51)                       | (0:11.47)                     | (0:11.57)                    | (0:10.62)                    | (0:10.88)                    | (0:11.79)                    |         |                      |                           |
| 4                | 2   | JUNGLE BEAT       | 9       | 67.3                | 0:07.22            | 1:04.11 [4]                     | 0:56.89 [2]                   | 0:45.67 [2]                  | 0:34.10 [2]                  | 0:23.21 [3]                  | 0:12.11 [2]                  | 3.62L   | 0:34.10              | +5                        |
|                  |     | Chris McIver      |         | 600m                | Overall            | (0:07.22)                       | (0:11.22)                     | (0:11.57)                    | (0:10.89)                    | (0:11.10)                    | (0:12.11)                    |         |                      |                           |
| 5                | 4   | MEDIA EMPIRE      | 10      | 68.1                | 0:07.68            | 1:04.44 [5]                     | 0:56.76 [6]                   | 0:45.48 [5]                  | 0:34.05 [5]                  | 0:23.34 [5]                  | 0:12.25 [6]                  | 5.58L   | 0:34.05              | +0                        |
|                  |     | Justin Stanley    |         | 600m                | Overall            | (0:07.68)                       | (0:11.28)                     | (0:11.43)                    | (0:10.71)                    | (0:11.09)                    | (0:12.25)                    |         |                      |                           |
| 6                | 7   | BARNEY RABBLE     | 7       | 67.2                | 0:07.11            | 1:04.77 [6]                     | 0:57.66 [1]                   | 0:46.48 [1]                  | 0:34.94 [1]                  | 0:24.03 [1]                  | 0:12.69 [5]                  | 7.5L    | 0:34.94              | +1                        |
|                  |     | Ryan Wiggins      |         | 600m                | Overall            | (0:07.11)                       | (0:11.18)                     | (0:11.54)                    | (0:10.91)                    | (0:11.34)                    | (0:12.69)                    |         |                      |                           |
| 7                | 9   | RUBUNKAR          | 6       | 67.8                | 0:07.49            | 1:05.47 [7]                     | 0:57.98 [3]                   | 0:46.76 [4]                  | 0:35.34 [4]                  | 0:24.54 [4]                  | 0:13.16 [7]                  | 11.63L  | 0:35.34              | +2                        |
|                  |     | Samantha Collett  |         | 600m                | Overall            | (0:07.49)                       | (0:11.22)                     | (0:11.42)                    | (0:10.80)                    | (0:11.38)                    | (0:13.16)                    |         |                      |                           |

| Horse/Jockey Name              | Vetta Velocita    |
|--------------------------------|-------------------|
| Final Rank                     | 1                 |
| Fastest Section Time (Section) | 0:07.77 (Overall) |
| Top Speed [km/h] (Section)     | 69.3 (600m)       |
| Race State                     | Finished          |