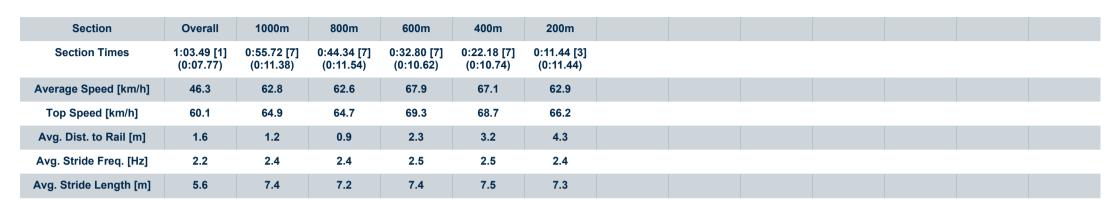

# Race 5: WINDSCREEN AMBULANCE Class 6 Plate - 1100m

30 June 2024 - 13:25

Track Rating: Heavy 8, Weather: Overcast, Rail Position: +0.5m

| Section<br>Field |     | 3                 |         |                     |                    | Overall<br>1:03.49<br>(0:07.11) | 1000m<br>0:56.38<br>(0:11.18) | 800m<br>0:45.20<br>(0:11.54) | 600m<br>0:33.66<br>(0:10.91) | 400m<br>0:22.75<br>(0:11.00) | 200m<br>0:11.75<br>(0:11.75) |         | Last 600m<br>0:33.66 |                           |
|------------------|-----|-------------------|---------|---------------------|--------------------|---------------------------------|-------------------------------|------------------------------|------------------------------|------------------------------|------------------------------|---------|----------------------|---------------------------|
| Rank             | TAB | B Horse/Jockey    | Barrier | Top Speed<br>[km/h] | Fastest<br>Section |                                 |                               |                              |                              |                              |                              | Margin  |                      | Distance<br>Travelled [m] |
| 1                | 5   | VETTA VELOCITA    | 3       | 69.3                | 0:07.77            | 1:03.49 [1]                     | 0:55.72 [7]                   | 0:44.34 [7]                  | 0:32.80 [7]                  | 0:22.18 [7]                  | 0:11.44 [3]                  | 1:03.49 | 0:32.80              |                           |
|                  |     | Cody Collis       |         | 600m                | Overall            | (0:07.77)                       | (0:11.38)                     | (0:11.54)                    | (0:10.62)                    | (0:10.74)                    | (0:11.44)                    |         |                      |                           |
| 2                | 8   | INVINOVICH        | 5       | 68.5                | 0:07.54            | 1:03.59 [2]                     | 0:56.05 [5]                   | 0:44.98 [3]                  | 0:33.55 [3]                  | 0:22.80 [2]                  | 0:11.85 [1]                  | 0.56L   | 0:33.55              | -3                        |
|                  |     | Ron Stewart       |         | 600m                | Overall            | (0:07.54)                       | (0:11.07)                     | (0:11.43)                    | (0:10.75)                    | (0:10.95)                    | (0:11.85)                    |         |                      |                           |
| 3                | 6   | DOUBTING EYE      | 8       | 68.7                | 0:07.51            | 1:03.84 [3]                     | 0:56.33 [4]                   | 0:44.86 [6]                  | 0:33.29 [6]                  | 0:22.67 [6]                  | 0:11.79 [4]                  | 2.05L   | 0:33.29              | +6                        |
|                  |     | Warwick Satherley |         | 600m                | Overall            | (0:07.51)                       | (0:11.47)                     | (0:11.57)                    | (0:10.62)                    | (0:10.88)                    | (0:11.79)                    |         |                      |                           |
| 4                | 2   | JUNGLE BEAT       | 9       | 67.3                | 0:07.22            | 1:04.11 [4]                     | 0:56.89 [2]                   | 0:45.67 [2]                  | 0:34.10 [2]                  | 0:23.21 [3]                  | 0:12.11 [2]                  | 3.62L   | 0:34.10              | +5                        |
|                  |     | Chris McIver      |         | 600m                | Overall            | (0:07.22)                       | (0:11.22)                     | (0:11.57)                    | (0:10.89)                    | (0:11.10)                    | (0:12.11)                    |         |                      |                           |
| 5                | 4   | MEDIA EMPIRE      | 10      | 68.1                | 0:07.68            | 1:04.44 [5]                     | 0:56.76 [6]                   | 0:45.48 [5]                  | 0:34.05 [5]                  | 0:23.34 [5]                  | 0:12.25 [6]                  | 5.58L   | 0:34.05              | +0                        |
|                  |     | Justin Stanley    |         | 600m                | Overall            | (0:07.68)                       | (0:11.28)                     | (0:11.43)                    | (0:10.71)                    | (0:11.09)                    | (0:12.25)                    |         |                      |                           |
| 6                | 7   | BARNEY RABBLE     | 7       | 67.2                | 0:07.11            | 1:04.77 [6]                     | 0:57.66 [1]                   | 0:46.48 [1]                  | 0:34.94 [1]                  | 0:24.03 [1]                  | 0:12.69 [5]                  | 7.5L    | 0:34.94              | +1                        |
|                  |     | Ryan Wiggins      |         | 600m                | Overall            | (0:07.11)                       | (0:11.18)                     | (0:11.54)                    | (0:10.91)                    | (0:11.34)                    | (0:12.69)                    |         |                      |                           |
| 7                | 9   | RUBUNKAR          | 6       | 67.8                | 0:07.49            | 1:05.47 [7]                     | 0:57.98 [3]                   | 0:46.76 [4]                  | 0:35.34 [4]                  | 0:24.54 [4]                  | 0:13.16 [7]                  | 11.63L  | 0:35.34              | +2                        |
|                  |     | Samantha Collett  |         | 600m                | Overall            | (0:07.49)                       | (0:11.22)                     | (0:11.42)                    | (0:10.80)                    | (0:11.38)                    | (0:13.16)                    |         |                      |                           |

| Horse/Jockey Name              | Vetta Velocita    |
|--------------------------------|-------------------|
| Final Rank                     | 1                 |
| Fastest Section Time (Section) | 0:07.77 (Overall) |
| Top Speed [km/h] (Section)     | 69.3 (600m)       |
| Race State                     | Finished          |