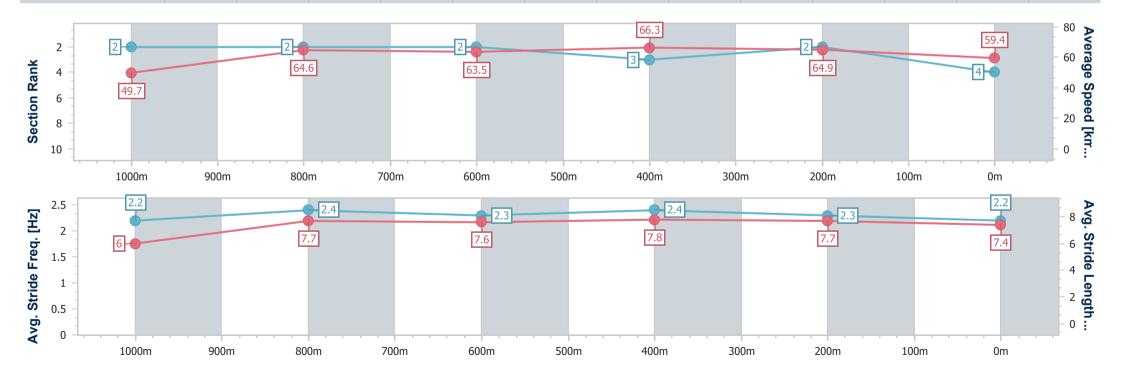

#### Race 5: WINDSCREEN AMBULANCE Class 6 Plate - 1100m

30 June 2024 - 13:25

Track Rating: Heavy 8, Weather: Overcast, Rail Position: +0.5m

| Section                | Overall                  | 1000m                    | 800m                     | 600m                     | 400m                     | 200m                     |  |   |  |  |  |  |
|------------------------|--------------------------|--------------------------|--------------------------|--------------------------|--------------------------|--------------------------|--|---|--|--|--|--|
| Section Times          | 1:04.11 [4]<br>(0:07.22) | 0:56.89 [2]<br>(0:11.22) | 0:45.67 [2]<br>(0:11.57) | 0:34.10 [2]<br>(0:10.89) | 0:23.21 [3]<br>(0:11.10) | 0:12.11 [2]<br>(0:12.11) |  |   |  |  |  |  |
| Average Speed [km/h]   | 49.7                     | 64.6                     | 63.5                     | 66.3                     | 64.9                     | 59.4                     |  |   |  |  |  |  |
| Top Speed [km/h]       | 63.7                     | 66.0                     | 64.9                     | 67.3                     | 66.3                     | 63.1                     |  | · |  |  |  |  |
| Avg. Dist. to Rail [m] | 5.8                      | 1.3                      | 2.5                      | 3.3                      | 4.4                      | 5.0                      |  |   |  |  |  |  |
| Avg. Stride Freq. [Hz] | 2.2                      | 2.4                      | 2.3                      | 2.4                      | 2.3                      | 2.2                      |  | · |  |  |  |  |
| Avg. Stride Length [m] | 6.0                      | 7.7                      | 7.6                      | 7.8                      | 7.7                      | 7.4                      |  |   |  |  |  |  |