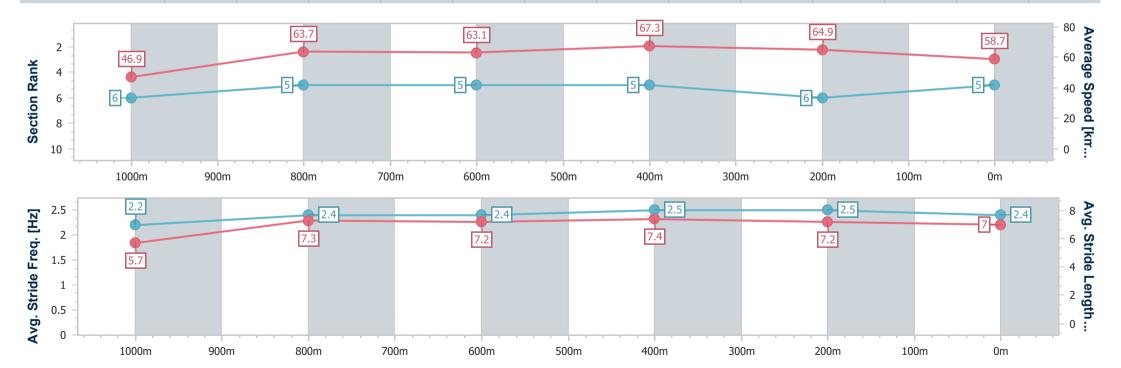

### Race 5: WINDSCREEN AMBULANCE Class 6 Plate - 1100m

30 June 2024 - 13:25

Track Rating: Heavy 8, Weather: Overcast, Rail Position: +0.5m

| Section                | Overall                  | 1000m                    | 800m                     | 600m                     | 400m                     | 200m                     |
|------------------------|--------------------------|--------------------------|--------------------------|--------------------------|--------------------------|--------------------------|
| Section Times          | 1:04.44 [5]<br>(0:07.68) | 0:56.76 [6]<br>(0:11.28) | 0:45.48 [5]<br>(0:11.43) | 0:34.05 [5]<br>(0:10.71) | 0:23.34 [5]<br>(0:11.09) | 0:12.25 [6]<br>(0:12.25) |
| Average Speed [km/h]   | 46.9                     | 63.7                     | 63.1                     | 67.3                     | 64.9                     | 58.7                     |
| Top Speed [km/h]       | 60.5                     | 65.7                     | 65.7                     | 68.1                     | 67.4                     | 62.6                     |
| Avg. Dist. to Rail [m] | 7.7                      | 1.2                      | 0.3                      | 0.7                      | 0.9                      | 1.5                      |
| Avg. Stride Freq. [Hz] | 2.2                      | 2.4                      | 2.4                      | 2.5                      | 2.5                      | 2.4                      |
| Avg. Stride Length [m] | 5.7                      | 7.3                      | 7.2                      | 7.4                      | 7.2                      | 7.0                      |