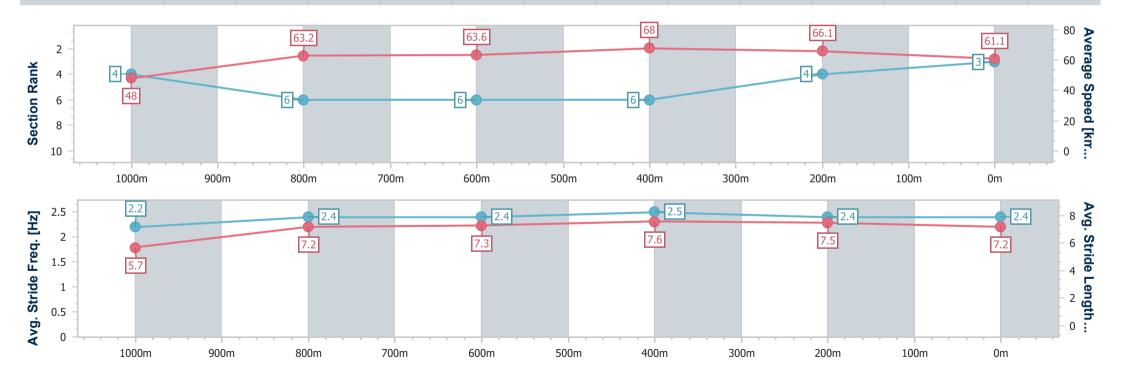

#### Race 5: WINDSCREEN AMBULANCE Class 6 Plate - 1100m

30 June 2024 - 13:25

Track Rating: Heavy 8, Weather: Overcast, Rail Position: +0.5m

| Section                | Overall                  | 1000m                    | 800m                     | 600m                     | 400m                     | 200m                     |  |  |  |
|------------------------|--------------------------|--------------------------|--------------------------|--------------------------|--------------------------|--------------------------|--|--|--|
| Section Times          | 1:03.84 [3]<br>(0:07.51) | 0:56.33 [4]<br>(0:11.47) | 0:44.86 [6]<br>(0:11.57) | 0:33.29 [6]<br>(0:10.62) | 0:22.67 [6]<br>(0:10.88) | 0:11.79 [4]<br>(0:11.79) |  |  |  |
| Average Speed [km/h]   | 48.0                     | 63.2                     | 63.6                     | 68.0                     | 66.1                     | 61.1                     |  |  |  |
| Top Speed [km/h]       | 60.9                     | 64.4                     | 66.6                     | 68.7                     | 67.7                     | 64.6                     |  |  |  |
| Avg. Dist. to Rail [m] | 6.1                      | 1.6                      | 2.8                      | 3.5                      | 5.5                      | 6.0                      |  |  |  |
| Avg. Stride Freq. [Hz] | 2.2                      | 2.4                      | 2.4                      | 2.5                      | 2.4                      | 2.4                      |  |  |  |
| Avg. Stride Length [m] | 5.7                      | 7.2                      | 7.3                      | 7.6                      | 7.5                      | 7.2                      |  |  |  |