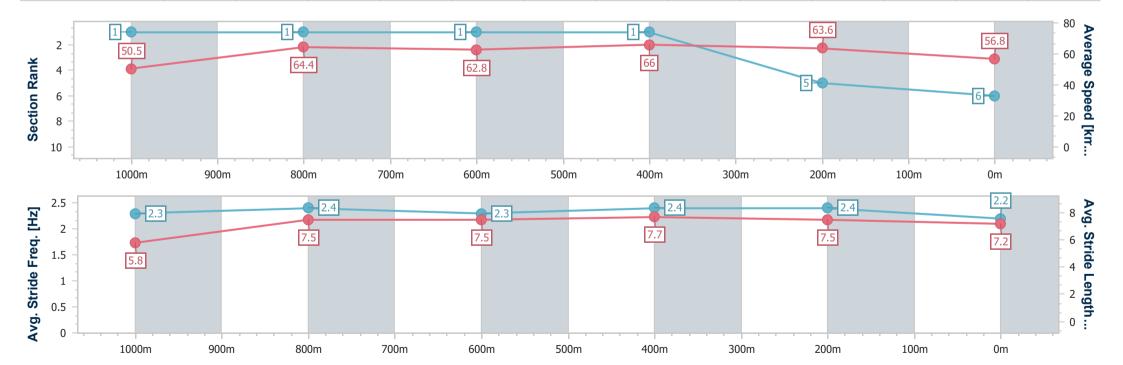

#### Race 5: WINDSCREEN AMBULANCE Class 6 Plate - 1100m

30 June 2024 - 13:25

Track Rating: Heavy 8, Weather: Overcast, Rail Position: +0.5m

| Section                | Overall                  | 1000m                    | 800m                     | 600m                     | 400m                     | 200m                     |  |  |  |
|------------------------|--------------------------|--------------------------|--------------------------|--------------------------|--------------------------|--------------------------|--|--|--|
| Section Times          | 1:04.77 [6]<br>(0:07.11) | 0:57.66 [1]<br>(0:11.18) | 0:46.48 [1]<br>(0:11.54) | 0:34.94 [1]<br>(0:10.91) | 0:24.03 [1]<br>(0:11.34) | 0:12.69 [5]<br>(0:12.69) |  |  |  |
| Average Speed [km/h]   | 50.5                     | 64.4                     | 62.8                     | 66.0                     | 63.6                     | 56.8                     |  |  |  |
| Top Speed [km/h]       | 62.9                     | 66.3                     | 65.1                     | 67.2                     | 66.2                     | 61.3                     |  |  |  |
| Avg. Dist. to Rail [m] | 4.2                      | 0.8                      | 1.1                      | 1.1                      | 3.0                      | 4.9                      |  |  |  |
| Avg. Stride Freq. [Hz] | 2.3                      | 2.4                      | 2.3                      | 2.4                      | 2.4                      | 2.2                      |  |  |  |
| Avg. Stride Length [m] | 5.8                      | 7.5                      | 7.5                      | 7.7                      | 7.5                      | 7.2                      |  |  |  |