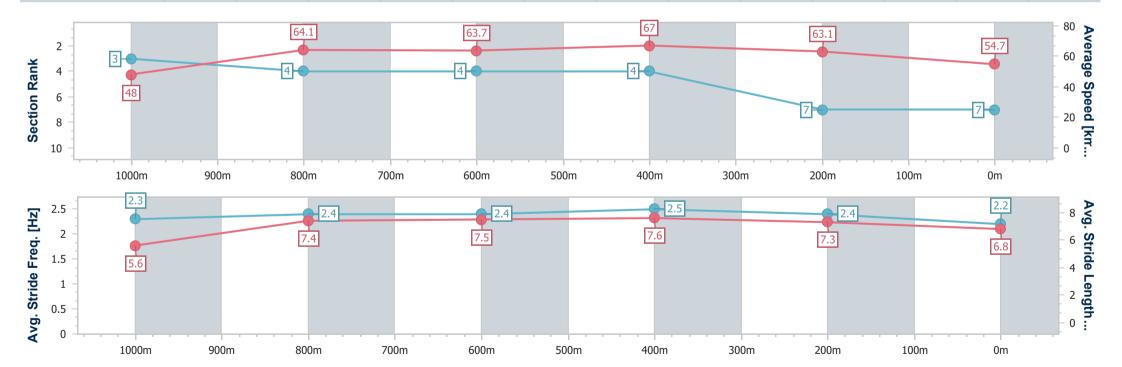

### Race 5: WINDSCREEN AMBULANCE Class 6 Plate - 1100m

30 June 2024 - 13:25

Track Rating: Heavy 8, Weather: Overcast, Rail Position: +0.5m

| Section                | Overall                  | 1000m                    | 800m                     | 600m                     | 400m                     | 200m                     |
|------------------------|--------------------------|--------------------------|--------------------------|--------------------------|--------------------------|--------------------------|
| Section Times          | 1:05.47 [7]<br>(0:07.49) | 0:57.98 [3]<br>(0:11.22) | 0:46.76 [4]<br>(0:11.42) | 0:35.34 [4]<br>(0:10.80) | 0:24.54 [4]<br>(0:11.38) | 0:13.16 [7]<br>(0:13.16) |
| Average Speed [km/h]   | 48.0                     | 64.1                     | 63.7                     | 67.0                     | 63.1                     | 54.7                     |
| Top Speed [km/h]       | 62.9                     | 65.4                     | 65.9                     | 67.8                     | 67.2                     | 60.0                     |
| Avg. Dist. to Rail [m] | 3.6                      | 0.7                      | 1.6                      | 5.9                      | 8.3                      | 7.7                      |
| Avg. Stride Freq. [Hz] | 2.3                      | 2.4                      | 2.4                      | 2.5                      | 2.4                      | 2.2                      |
| Avg. Stride Length [m] | 5.6                      | 7.4                      | 7.5                      | 7.6                      | 7.3                      | 6.8                      |