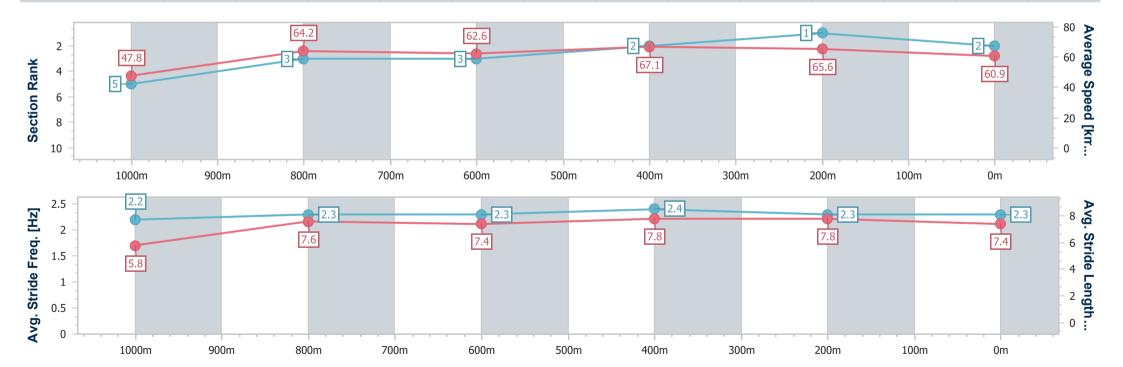

### Race 5: WINDSCREEN AMBULANCE Class 6 Plate - 1100m

30 June 2024 - 13:25

Track Rating: Heavy 8, Weather: Overcast, Rail Position: +0.5m

| Section                | Overall                  | 1000m                    | 800m                     | 600m                     | 400m                     | 200m                     |  |  |  |  |   |  |
|------------------------|--------------------------|--------------------------|--------------------------|--------------------------|--------------------------|--------------------------|--|--|--|--|---|--|
| Section Times          | 1:03.59 [2]<br>(0:07.54) | 0:56.05 [5]<br>(0:11.07) | 0:44.98 [3]<br>(0:11.43) | 0:33.55 [3]<br>(0:10.75) | 0:22.80 [2]<br>(0:10.95) | 0:11.85 [1]<br>(0:11.85) |  |  |  |  |   |  |
| Average Speed [km/h]   | 47.8                     | 64.2                     | 62.6                     | 67.1                     | 65.6                     | 60.9                     |  |  |  |  |   |  |
| Top Speed [km/h]       | 62.0                     | 66.3                     | 65.1                     | 68.5                     | 68.0                     | 63.8                     |  |  |  |  | · |  |
| Avg. Dist. to Rail [m] | 2.9                      | 1.8                      | 0.7                      | 2.6                      | 4.5                      | 5.6                      |  |  |  |  |   |  |
| Avg. Stride Freq. [Hz] | 2.2                      | 2.3                      | 2.3                      | 2.4                      | 2.3                      | 2.3                      |  |  |  |  |   |  |
| Avg. Stride Length [m] | 5.8                      | 7.6                      | 7.4                      | 7.8                      | 7.8                      | 7.4                      |  |  |  |  |   |  |

-:--.- No data available at this section

| Horse/Jockey Name              | Invinovich        |
|--------------------------------|-------------------|
| Final Rank                     | 2                 |
| Fastest Section Time (Section) | 0:07.54 (Overall) |
| Top Speed [km/h] (Section)     | 68.5 (600m)       |
| Race State                     | Finished          |