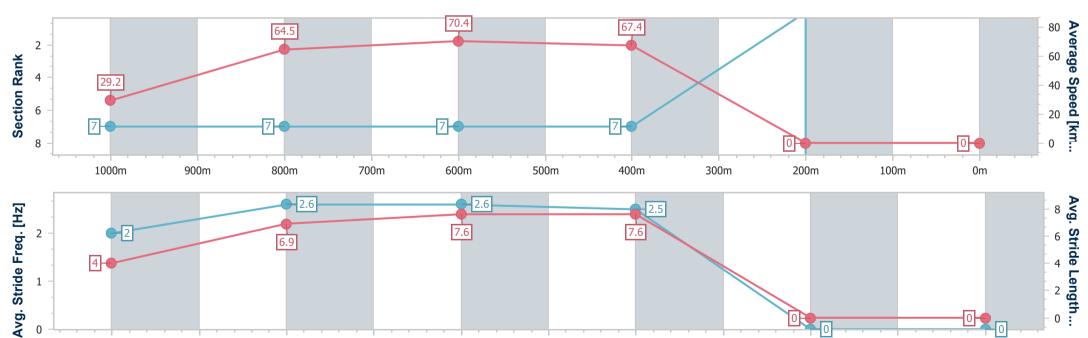

Report Created: Sat 22 June 2024 13:00 GMT+10

[] Ranking at each section and finish No data available at this section

No data available NA

-:----

| Horse/Jockey Name              | Party Island      |  |
|--------------------------------|-------------------|--|
| Final Rank                     | 2147483647        |  |
| Fastest Section Time (Section) | 0:06.34 (Overall) |  |
| Top Speed [km/h] (Section)     | 71.2 (800m)       |  |
| Race State                     | DidNotFinish      |  |