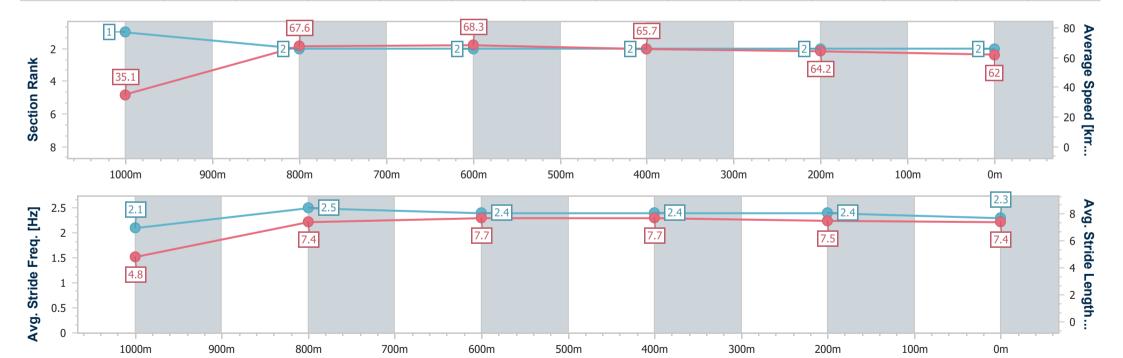

### Aguis Park Gold Coast Poly QLD Professional

Race 1: MITEK QTIS Two-Year-Old Maiden Plate - 1050m

22 June 2024 - 12:34

Track Rating: Synthetic, Weather: Overcast, Rail Position: True

| Section                | Overall                  | 1000m                    | 800m                     | 600m                     | 400m                     | 200m                     |  |  |  |  |
|------------------------|--------------------------|--------------------------|--------------------------|--------------------------|--------------------------|--------------------------|--|--|--|--|
| Section Times          | 1:00.48 [2]<br>(0:05.14) | 0:55.34 [1]<br>(0:10.69) | 0:44.65 [2]<br>(0:10.66) | 0:33.99 [2]<br>(0:11.01) | 0:22.98 [2]<br>(0:11.28) | 0:11.70 [2]<br>(0:11.70) |  |  |  |  |
| Average Speed [km/h]   | 35.1                     | 67.6                     | 68.3                     | 65.7                     | 64.2                     | 62.0                     |  |  |  |  |
| Top Speed [km/h]       | 57.4                     | 69.7                     | 69.8                     | 66.9                     | 65.9                     | 63.5                     |  |  |  |  |
| Avg. Dist. to Rail [m] | 3.5                      | 1.0                      | 2.0                      | 1.9                      | 2.4                      | 2.4                      |  |  |  |  |
| Avg. Stride Freq. [Hz] | 2.1                      | 2.5                      | 2.4                      | 2.4                      | 2.4                      | 2.3                      |  |  |  |  |
| Avg. Stride Length [m] | 4.8                      | 7.4                      | 7.7                      | 7.7                      | 7.5                      | 7.4                      |  |  |  |  |