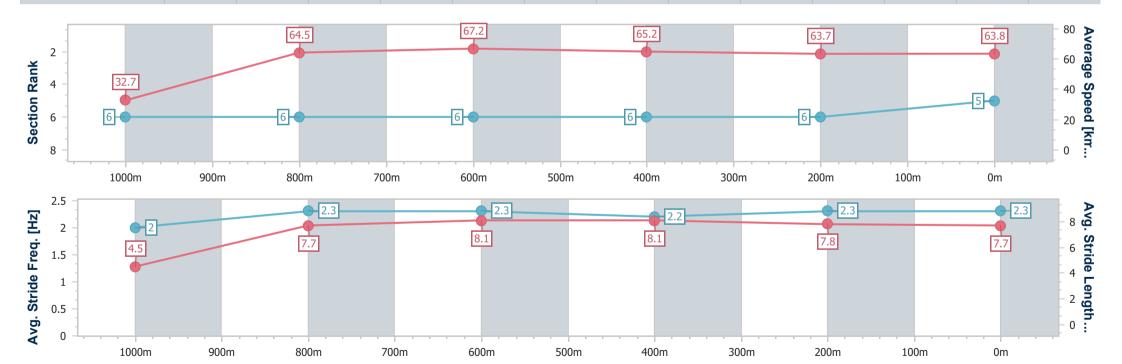

### Aguis Park Gold Coast Poly QLD Professional

Race 1: MITEK QTIS Two-Year-Old Maiden Plate - 1050m

22 June 2024 - 12:34

Track Rating: Synthetic, Weather: Overcast, Rail Position: True

| Section                | Overall                  | 1000m                    | 800m                     | 600m                     | 400m                     | 200m                     |
|------------------------|--------------------------|--------------------------|--------------------------|--------------------------|--------------------------|--------------------------|
| Section Times          | 1:01.23 [5]<br>(0:05.54) | 0:55.69 [6]<br>(0:11.18) | 0:44.51 [6]<br>(0:10.70) | 0:33.81 [6]<br>(0:11.13) | 0:22.68 [6]<br>(0:11.37) | 0:11.31 [6]<br>(0:11.31) |
| Average Speed [km/h]   | 32.7                     | 64.5                     | 67.2                     | 65.2                     | 63.7                     | 63.8                     |
| Top Speed [km/h]       | 53.8                     | 67.7                     | 68.5                     | 67.5                     | 64.3                     | 64.2                     |
| Avg. Dist. to Rail [m] | 1.6                      | 0.8                      | 0.4                      | 1.5                      | 2.1                      | 2.1                      |
| Avg. Stride Freq. [Hz] | 2.0                      | 2.3                      | 2.3                      | 2.2                      | 2.3                      | 2.3                      |
| Avg. Stride Length [m] | 4.5                      | 7.7                      | 8.1                      | 8.1                      | 7.8                      | 7.7                      |