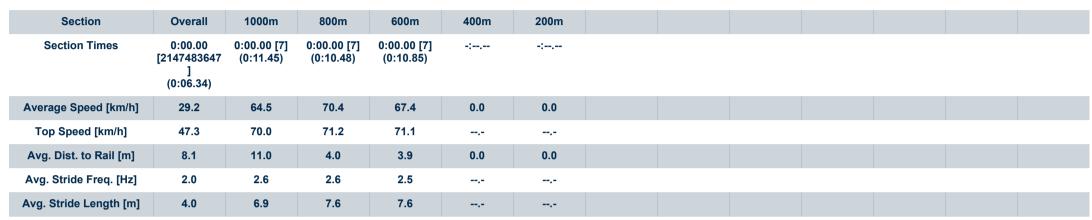

### Aquis Park Gold Coast Poly QLD Professional

Race 1: MITEK QTIS Two-Year-Old Maiden Plate - 1050m

22 June 2024 - 12:34

Track Rating: Synthetic, Weather: Overcast, Rail Position: True

| Section                | Overall                  | 1000m                    | 800m                     | 600m                     | 400m                     | 200m                     |  |  |  |
|------------------------|--------------------------|--------------------------|--------------------------|--------------------------|--------------------------|--------------------------|--|--|--|
| Section Times          | 1:00.25 [1]<br>(0:05.51) | 0:54.74 [5]<br>(0:10.90) | 0:43.84 [4]<br>(0:10.49) | 0:33.35 [4]<br>(0:10.91) | 0:22.44 [3]<br>(0:11.13) | 0:11.31 [3]<br>(0:11.31) |  |  |  |
| Average Speed [km/h]   | 32.3                     | 66.1                     | 68.8                     | 66.7                     | 65.3                     | 64.0                     |  |  |  |
| Top Speed [km/h]       | 55.5                     | 69.5                     | 69.4                     | 68.7                     | 66.1                     | 65.8                     |  |  |  |
| Avg. Dist. to Rail [m] | 0.4                      | 0.3                      | 0.2                      | 2.0                      | 4.5                      | 4.6                      |  |  |  |
| Avg. Stride Freq. [Hz] | 2.1                      | 2.5                      | 2.5                      | 2.4                      | 2.4                      | 2.3                      |  |  |  |
| Avg. Stride Length [m] | 4.3                      | 7.5                      | 7.8                      | 7.6                      | 7.6                      | 7.6                      |  |  |  |