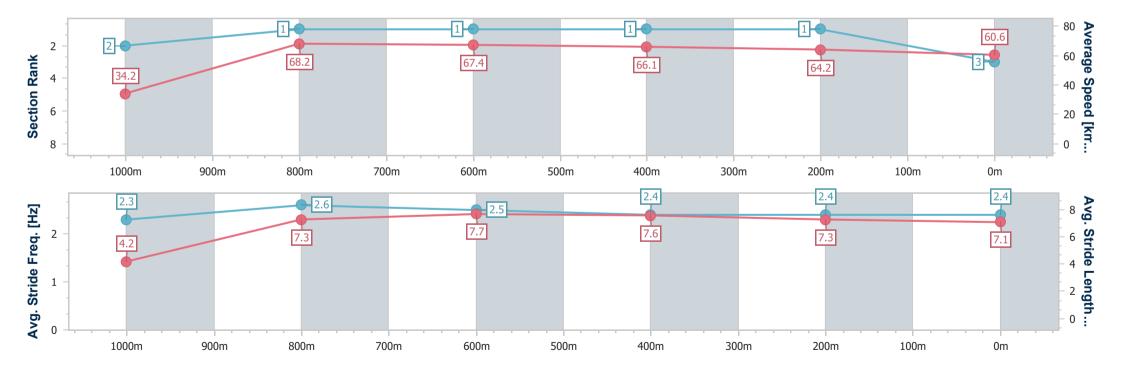

### Aquis Park Gold Coast Poly QLD Professional

Race 1: MITEK QTIS Two-Year-Old Maiden Plate - 1050m

22 June 2024 - 12:34

Track Rating: Synthetic, Weather: Overcast, Rail Position: True

| Section                | Overall                  | 1000m                    | 800m                     | 600m                     | 400m                     | 200m                     |
|------------------------|--------------------------|--------------------------|--------------------------|--------------------------|--------------------------|--------------------------|
| Section Times          | 1:00.51 [3]<br>(0:05.24) | 0:55.27 [2]<br>(0:10.55) | 0:44.72 [1]<br>(0:10.64) | 0:34.08 [1]<br>(0:10.92) | 0:23.16 [1]<br>(0:11.21) | 0:11.95 [1]<br>(0:11.95) |
| Average Speed [km/h]   | 34.2                     | 68.2                     | 67.4                     | 66.1                     | 64.2                     | 60.6                     |
| Top Speed [km/h]       | 58.0                     | 70.5                     | 70.3                     | 67.3                     | 65.6                     | 63.3                     |
| Avg. Dist. to Rail [m] | 1.0                      | 0.5                      | 0.6                      | 0.3                      | 0.5                      | 1.1                      |
| Avg. Stride Freq. [Hz] | 2.3                      | 2.6                      | 2.5                      | 2.4                      | 2.4                      | 2.4                      |
| Avg. Stride Length [m] | 4.2                      | 7.3                      | 7.7                      | 7.6                      | 7.3                      | 7.1                      |