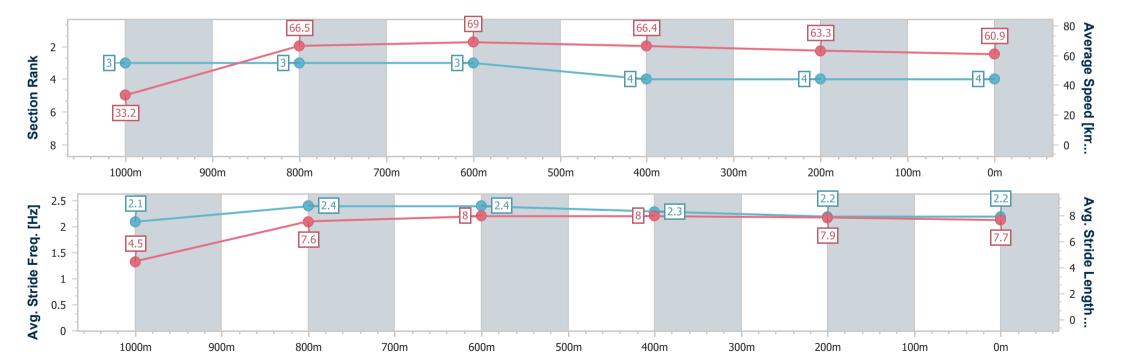

### Aquis Park Gold Coast Poly QLD Professional

Race 1: MITEK QTIS Two-Year-Old Maiden Plate - 1050m

22 June 2024 - 12:34

Track Rating: Synthetic, Weather: Overcast, Rail Position: True

| Section                | Overall                  | 1000m                    | 800m                     | 600m                     | 400m                     | 200m                     |
|------------------------|--------------------------|--------------------------|--------------------------|--------------------------|--------------------------|--------------------------|
| Section Times          | 1:01.13 [4]<br>(0:05.41) | 0:55.72 [3]<br>(0:10.88) | 0:44.84 [3]<br>(0:10.52) | 0:34.32 [3]<br>(0:11.01) | 0:23.31 [4]<br>(0:11.47) | 0:11.84 [4]<br>(0:11.84) |
| Average Speed [km/h]   | 33.2                     | 66.5                     | 69.0                     | 66.4                     | 63.3                     | 60.9                     |
| Top Speed [km/h]       | 56.2                     | 69.8                     | 70.0                     | 68.3                     | 64.0                     | 62.5                     |
| Avg. Dist. to Rail [m] | 2.8                      | 1.8                      | 1.8                      | 2.6                      | 3.8                      | 3.7                      |
| Avg. Stride Freq. [Hz] | 2.1                      | 2.4                      | 2.4                      | 2.3                      | 2.2                      | 2.2                      |
| Avg. Stride Length [m] | 4.5                      | 7.6                      | 8.0                      | 8.0                      | 7.9                      | 7.7                      |