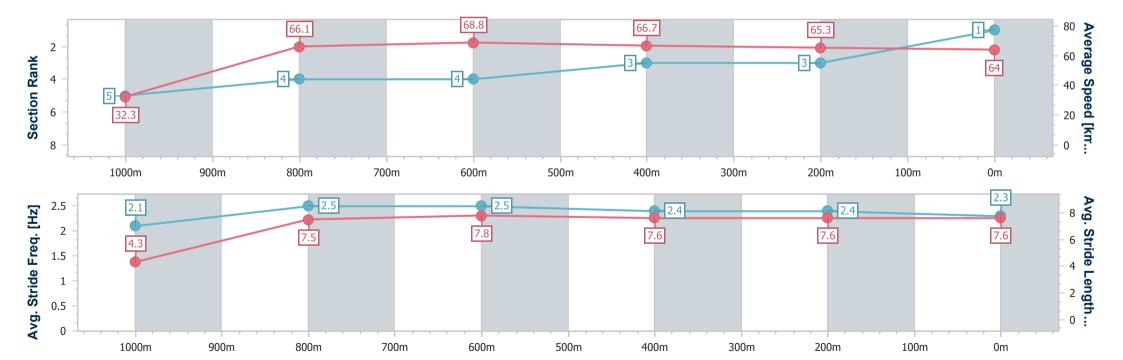

### Aquis Park Gold Coast Poly QLD Professional

Race 1: MITEK QTIS Two-Year-Old Maiden Plate - 1050m

22 June 2024 - 12:34

Track Rating: Synthetic, Weather: Overcast, Rail Position: True

| Section                | Overall                  | 1000m                    | 800m                     | 600m                     | 400m                     | 200m                     |  |  |  |
|------------------------|--------------------------|--------------------------|--------------------------|--------------------------|--------------------------|--------------------------|--|--|--|
| Section Times          | 1:00.25 [1]<br>(0:05.51) | 0:54.74 [5]<br>(0:10.90) | 0:43.84 [4]<br>(0:10.49) | 0:33.35 [4]<br>(0:10.91) | 0:22.44 [3]<br>(0:11.13) | 0:11.31 [3]<br>(0:11.31) |  |  |  |
| Average Speed [km/h]   | 32.3                     | 66.1                     | 68.8                     | 66.7                     | 65.3                     | 64.0                     |  |  |  |
| Top Speed [km/h]       | 55.5                     | 69.5                     | 69.4                     | 68.7                     | 66.1                     | 65.8                     |  |  |  |
| Avg. Dist. to Rail [m] | 0.4                      | 0.3                      | 0.2                      | 2.0                      | 4.5                      | 4.6                      |  |  |  |
| Avg. Stride Freq. [Hz] | 2.1                      | 2.5                      | 2.5                      | 2.4                      | 2.4                      | 2.3                      |  |  |  |
| Avg. Stride Length [m] | 4.3                      | 7.5                      | 7.8                      | 7.6                      | 7.6                      | 7.6                      |  |  |  |