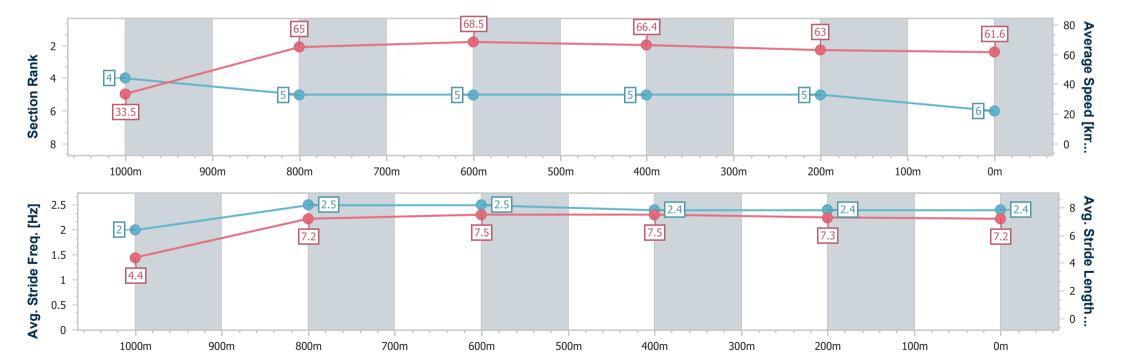

### Aguis Park Gold Coast Poly QLD Professional

Race 1: MITEK QTIS Two-Year-Old Maiden Plate - 1050m

22 June 2024 - 12:34

Track Rating: Synthetic, Weather: Overcast, Rail Position: True

| Section                | Overall                  | 1000m                    | 800m                     | 600m                     | 400m                     | 200m                     |
|------------------------|--------------------------|--------------------------|--------------------------|--------------------------|--------------------------|--------------------------|
| Section Times          | 1:01.57 [6]<br>(0:05.44) | 0:56.13 [4]<br>(0:11.17) | 0:44.96 [5]<br>(0:10.67) | 0:34.29 [5]<br>(0:11.04) | 0:23.25 [5]<br>(0:11.47) | 0:11.78 [5]<br>(0:11.78) |
| Average Speed [km/h]   | 33.5                     | 65.0                     | 68.5                     | 66.4                     | 63.0                     | 61.6                     |
| Top Speed [km/h]       | 53.1                     | 69.7                     | 68.6                     | 68.5                     | 65.0                     | 63.8                     |
| Avg. Dist. to Rail [m] | 5.0                      | 3.2                      | 2.5                      | 3.9                      | 3.0                      | 4.9                      |
| Avg. Stride Freq. [Hz] | 2.0                      | 2.5                      | 2.5                      | 2.4                      | 2.4                      | 2.4                      |
| Avg. Stride Length [m] | 4.4                      | 7.2                      | 7.5                      | 7.5                      | 7.3                      | 7.2                      |