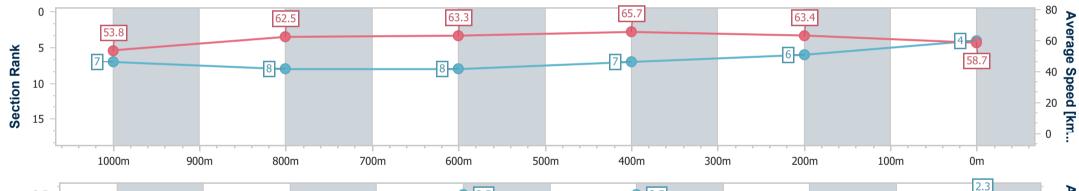

| Section                | Overall                  | 1000m                    | 800m                     | 600m                     | 400m                     | 200m                     |  |  |  |  |
|------------------------|--------------------------|--------------------------|--------------------------|--------------------------|--------------------------|--------------------------|--|--|--|--|
| Section Times          | 1:11.18 [4]<br>(0:13.37) | 0:57.81 [7]<br>(0:11.53) | 0:46.28 [8]<br>(0:11.67) | 0:34.61 [8]<br>(0:10.98) | 0:23.63 [7]<br>(0:11.36) | 0:12.27 [6]<br>(0:12.27) |  |  |  |  |
| Average Speed [km/h]   | 53.8                     | 62.5                     | 63.3                     | 65.7                     | 63.4                     | 58.7                     |  |  |  |  |
| Top Speed [km/h]       | 65.7                     | 66.6                     | 65.3                     | 66.7                     | 65.9                     | 61.0                     |  |  |  |  |
| Avg. Dist. to Rail [m] | 2.4                      | 0.8                      | 3.4                      | 4.7                      | 3.7                      | 4.7                      |  |  |  |  |
| Avg. Stride Freq. [Hz] | 2.4                      | 2.4                      | 2.5                      | 2.5                      | 2.4                      | 2.3                      |  |  |  |  |
| Avg. Stride Length [m] | 6.2                      | 7.2                      | 7.0                      | 7.4                      | 7.3                      | 7.0                      |  |  |  |  |