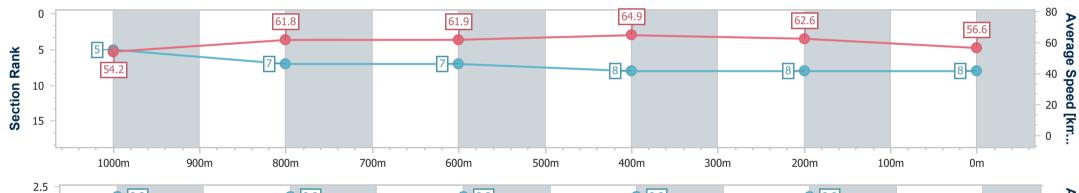

| Section                | Overall                  | 1000m                    | 800m                     | 600m                     | 400m                     | 200m                     |  |  |  |  |
|------------------------|--------------------------|--------------------------|--------------------------|--------------------------|--------------------------|--------------------------|--|--|--|--|
| Section Times          | 1:11.79 [8]<br>(0:13.30) | 0:58.49 [5]<br>(0:11.47) | 0:47.02 [7]<br>(0:11.70) | 0:35.32 [7]<br>(0:11.10) | 0:24.22 [8]<br>(0:11.49) | 0:12.73 [8]<br>(0:12.73) |  |  |  |  |
| Average Speed [km/h]   | 54.2                     | 61.8                     | 61.9                     | 64.9                     | 62.6                     | 56.6                     |  |  |  |  |
| Top Speed [km/h]       | 66.7                     | 66.5                     | 63.0                     | 66.3                     | 64.4                     | 60.3                     |  |  |  |  |
| Avg. Dist. to Rail [m] | 1.2                      | 2.2                      | 1.8                      | 3.7                      | 6.0                      | 6.4                      |  |  |  |  |
| Avg. Stride Freq. [Hz] | 2.3                      | 2.3                      | 2.3                      | 2.3                      | 2.3                      | 2.2                      |  |  |  |  |
| Avg. Stride Length [m] | 6.5                      | 7.4                      | 7.3                      | 7.8                      | 7.5                      | 7.2                      |  |  |  |  |