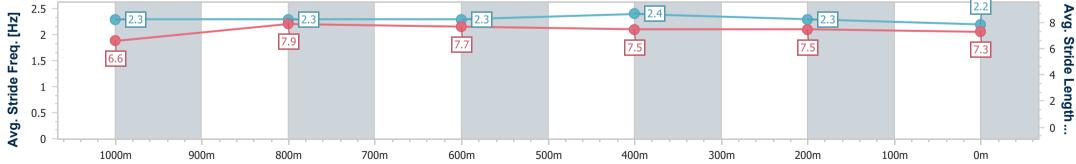

| Section                | Overall                  | 1000m                    | 800m                     | 600m                     | 400m                     | 200m                     |  |  |  |  |
|------------------------|--------------------------|--------------------------|--------------------------|--------------------------|--------------------------|--------------------------|--|--|--|--|
| Section Times          | 1:10.84 [3]<br>(0:12.85) | 0:57.99 [2]<br>(0:10.87) | 0:47.12 [1]<br>(0:11.58) | 0:35.54 [1]<br>(0:11.21) | 0:24.33 [2]<br>(0:11.72) | 0:12.61 [2]<br>(0:12.61) |  |  |  |  |
| Average Speed [km/h]   | 56.0                     | 65.5                     | 62.9                     | 64.2                     | 61.6                     | 57.0                     |  |  |  |  |
| Top Speed [km/h]       | 67.3                     | 67.7                     | 64.0                     | 65.4                     | 64.5                     | 59.1                     |  |  |  |  |
| Avg. Dist. to Rail [m] | 1.2                      | 2.0                      | 1.8                      | 2.6                      | 2.3                      | 2.3                      |  |  |  |  |
| Avg. Stride Freq. [Hz] | 2.3                      | 2.3                      | 2.3                      | 2.4                      | 2.3                      | 2.2                      |  |  |  |  |
| Avg. Stride Length [m] | 6.6                      | 7.9                      | 7.7                      | 7.5                      | 7.5                      | 7.3                      |  |  |  |  |