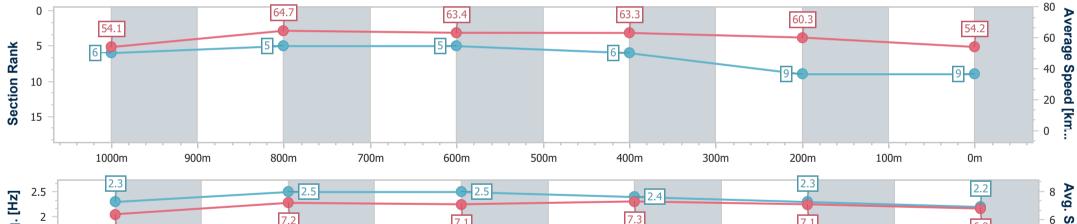

**Rockhampton QLD Professional** 

Race 7: TAB \$20,000 Trainers Bonus Class 1 Handicap - 1200m

15 June 2024 - 16:03

Callaghan Park

Track Rating: Soft 5, Weather: Fine, Rail Position: +9.5m 950m-600m; +8m Remainder

| Section                | Overall                  | 1000m                    | 800m                     | 600m                     | 400m                     | 200m                     |  |  |  |  |
|------------------------|--------------------------|--------------------------|--------------------------|--------------------------|--------------------------|--------------------------|--|--|--|--|
| Section Times          | 1:12.49 [9]<br>(0:13.31) | 0:59.18 [6]<br>(0:11.17) | 0:48.01 [5]<br>(0:11.39) | 0:36.62 [5]<br>(0:11.40) | 0:25.22 [6]<br>(0:11.93) | 0:13.29 [9]<br>(0:13.29) |  |  |  |  |
| Average Speed [km/h]   | 54.1                     | 64.7                     | 63.4                     | 63.3                     | 60.3                     | 54.2                     |  |  |  |  |
| Top Speed [km/h]       | 66.1                     | 66.3                     | 64.4                     | 64.5                     | 62.9                     | 57.0                     |  |  |  |  |
| Avg. Dist. to Rail [m] | 4.2                      | 0.5                      | 0.6                      | 3.3                      | 4.8                      | 5.1                      |  |  |  |  |
| Avg. Stride Freq. [Hz] | 2.3                      | 2.5                      | 2.5                      | 2.4                      | 2.3                      | 2.2                      |  |  |  |  |
| Avg. Stride Length [m] | 6.4                      | 7.2                      | 7.1                      | 7.3                      | 7.1                      | 6.8                      |  |  |  |  |