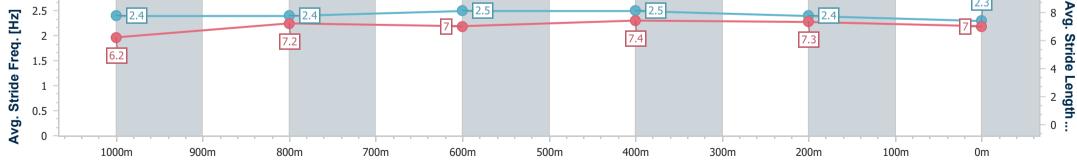

| Section                | Overall                  | 1000m                    | 800m                     | 600m                     | 400m                     | 200m                     |  |  |  |  |
|------------------------|--------------------------|--------------------------|--------------------------|--------------------------|--------------------------|--------------------------|--|--|--|--|
| Section Times          | 1:11.18 [4]<br>(0:13.37) | 0:57.81 [7]<br>(0:11.53) | 0:46.28 [8]<br>(0:11.67) | 0:34.61 [8]<br>(0:10.98) | 0:23.63 [7]<br>(0:11.36) | 0:12.27 [6]<br>(0:12.27) |  |  |  |  |
| Average Speed [km/h]   | 53.8                     | 62.5                     | 63.3                     | 65.7                     | 63.4                     | 58.7                     |  |  |  |  |
| Top Speed [km/h]       | 65.7                     | 66.6                     | 65.3                     | 66.7                     | 65.9                     | 61.0                     |  |  |  |  |
| Avg. Dist. to Rail [m] | 2.4                      | 0.8                      | 3.4                      | 4.7                      | 3.7                      | 4.7                      |  |  |  |  |
| Avg. Stride Freq. [Hz] | 2.4                      | 2.4                      | 2.5                      | 2.5                      | 2.4                      | 2.3                      |  |  |  |  |
| Avg. Stride Length [m] | 6.2                      | 7.2                      | 7.0                      | 7.4                      | 7.3                      | 7.0                      |  |  |  |  |