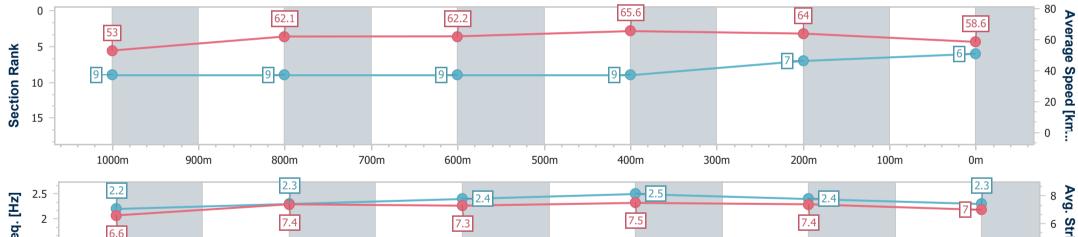

| Section                | Overall                  | 1000m                    | 800m                     | 600m                     | 400m                     | 200m                     |  |  |  |  |
|------------------------|--------------------------|--------------------------|--------------------------|--------------------------|--------------------------|--------------------------|--|--|--|--|
| Section Times          | 1:11.35 [6]<br>(0:13.60) | 0:57.75 [9]<br>(0:11.52) | 0:46.23 [9]<br>(0:11.67) | 0:34.56 [9]<br>(0:11.01) | 0:23.55 [9]<br>(0:11.25) | 0:12.30 [7]<br>(0:12.30) |  |  |  |  |
| Average Speed [km/h]   | 53.0                     | 62.1                     | 62.2                     | 65.6                     | 64.0                     | 58.6                     |  |  |  |  |
| Top Speed [km/h]       | 65.5                     | 65.7                     | 65.2                     | 66.6                     | 66.4                     | 61.1                     |  |  |  |  |
| Avg. Dist. to Rail [m] | 2.6                      | 1.1                      | 1.7                      | 3.9                      | 7.1                      | 7.5                      |  |  |  |  |
| Avg. Stride Freq. [Hz] | 2.2                      | 2.3                      | 2.4                      | 2.5                      | 2.4                      | 2.3                      |  |  |  |  |
| Avg. Stride Length [m] | 6.6                      | 7.4                      | 7.3                      | 7.5                      | 7.4                      | 7.0                      |  |  |  |  |