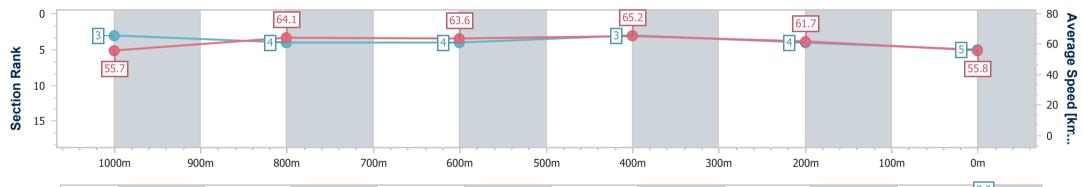

## **Rockhampton QLD Professional**

Race 7: TAB \$20,000 Trainers Bonus Class 1 Handicap - 1200m

15 June 2024 - 16:03

Track Rating: Soft 5, Weather: Fine, Rail Position: +9.5m 950m-600m; +8m Remainder

| Section                | Overall                  | 1000m                    | 800m                     | 600m                     | 400m                     | 200m                     |  |  |  |  |
|------------------------|--------------------------|--------------------------|--------------------------|--------------------------|--------------------------|--------------------------|--|--|--|--|
| Section Times          | 1:11.33 [5]<br>(0:12.95) | 0:58.38 [3]<br>(0:11.25) | 0:47.13 [4]<br>(0:11.49) | 0:35.64 [4]<br>(0:11.06) | 0:24.58 [3]<br>(0:11.67) | 0:12.91 [4]<br>(0:12.91) |  |  |  |  |
| Average Speed [km/h]   | 55.7                     | 64.1                     | 63.6                     | 65.2                     | 61.7                     | 55.8                     |  |  |  |  |
| Top Speed [km/h]       | 67.5                     | 67.4                     | 64.7                     | 65.9                     | 64.9                     | 58.4                     |  |  |  |  |
| Avg. Dist. to Rail [m] | 4.6                      | 0.5                      | 1.9                      | 4.8                      | 6.5                      | 8.3                      |  |  |  |  |
| Avg. Stride Freq. [Hz] | 2.3                      | 2.3                      | 2.4                      | 2.4                      | 2.3                      | 2.2                      |  |  |  |  |
| Avg. Stride Length [m] | 6.5                      | 7.5                      | 7.4                      | 7.6                      | 7.3                      | 7.0                      |  |  |  |  |