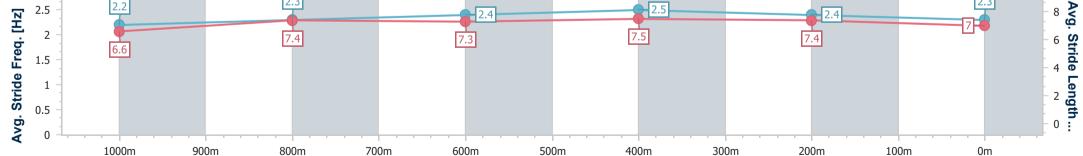

| Section                | Overall                  | 1000m                    | 800m                     | 600m                     | 400m                     | 200m                     |  |  |  |  |
|------------------------|--------------------------|--------------------------|--------------------------|--------------------------|--------------------------|--------------------------|--|--|--|--|
| Section Times          | 1:11.35 [6]<br>(0:13.60) | 0:57.75 [9]<br>(0:11.52) | 0:46.23 [9]<br>(0:11.67) | 0:34.56 [9]<br>(0:11.01) | 0:23.55 [9]<br>(0:11.25) | 0:12.30 [7]<br>(0:12.30) |  |  |  |  |
| Average Speed [km/h]   | 53.0                     | 62.1                     | 62.2                     | 65.6                     | 64.0                     | 58.6                     |  |  |  |  |
| Top Speed [km/h]       | 65.5                     | 65.7                     | 65.2                     | 66.6                     | 66.4                     | 61.1                     |  |  |  |  |
| Avg. Dist. to Rail [m] | 2.6                      | 1.1                      | 1.7                      | 3.9                      | 7.1                      | 7.5                      |  |  |  |  |
| Avg. Stride Freq. [Hz] | 2.2                      | 2.3                      | 2.4                      | 2.5                      | 2.4                      | 2.3                      |  |  |  |  |
| Avg. Stride Length [m] | 6.6                      | 7.4                      | 7.3                      | 7.5                      | 7.4                      | 7.0                      |  |  |  |  |