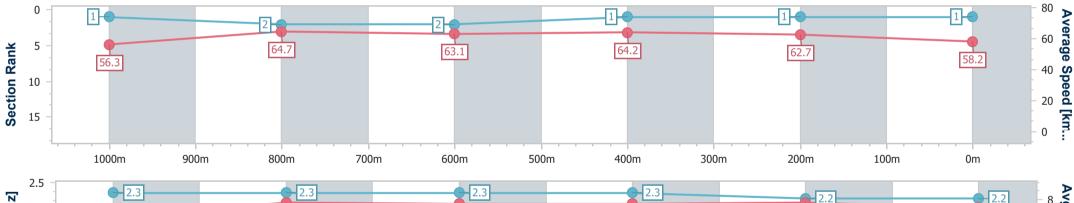

## Rockhampton QLD Professional

Race 7: TAB \$20,000 Trainers Bonus Class 1 Handicap - 1200m

15 June 2024 - 16:03

Track Rating: Soft 5, Weather: Fine, Rail Position: +9.5m 950m-600m; +8m Remainder

| Section                | Overall                  | 1000m                    | 800m                     | 600m                     | 400m                     | 200m                     |  |  |  |  |
|------------------------|--------------------------|--------------------------|--------------------------|--------------------------|--------------------------|--------------------------|--|--|--|--|
| Section Times          | 1:10.37 [1]<br>(0:12.80) | 0:57.57 [1]<br>(0:11.09) | 0:46.48 [2]<br>(0:11.42) | 0:35.06 [2]<br>(0:11.19) | 0:23.87 [1]<br>(0:11.49) | 0:12.38 [1]<br>(0:12.38) |  |  |  |  |
| Average Speed [km/h]   | 56.3                     | 64.7                     | 63.1                     | 64.2                     | 62.7                     | 58.2                     |  |  |  |  |
| Top Speed [km/h]       | 66.8                     | 66.9                     | 64.5                     | 64.8                     | 64.4                     | 60.6                     |  |  |  |  |
| Avg. Dist. to Rail [m] | 0.6                      | 0.7                      | 1.1                      | 1.9                      | 2.4                      | 2.4                      |  |  |  |  |
| Avg. Stride Freq. [Hz] | 2.3                      | 2.3                      | 2.3                      | 2.3                      | 2.2                      | 2.2                      |  |  |  |  |
| Avg. Stride Length [m] | 6.6                      | 7.8                      | 7.7                      | 7.7                      | 7.8                      | 7.4                      |  |  |  |  |