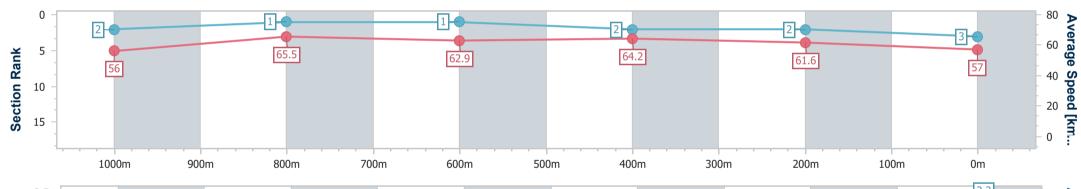

| Section                | Overall                  | 1000m                    | 800m                     | 600m                     | 400m                     | 200m                     |  |  |  |  |
|------------------------|--------------------------|--------------------------|--------------------------|--------------------------|--------------------------|--------------------------|--|--|--|--|
| Section Times          | 1:10.84 [3]<br>(0:12.85) | 0:57.99 [2]<br>(0:10.87) | 0:47.12 [1]<br>(0:11.58) | 0:35.54 [1]<br>(0:11.21) | 0:24.33 [2]<br>(0:11.72) | 0:12.61 [2]<br>(0:12.61) |  |  |  |  |
| Average Speed [km/h]   | 56.0                     | 65.5                     | 62.9                     | 64.2                     | 61.6                     | 57.0                     |  |  |  |  |
| Top Speed [km/h]       | 67.3                     | 67.7                     | 64.0                     | 65.4                     | 64.5                     | 59.1                     |  |  |  |  |
| Avg. Dist. to Rail [m] | 1.2                      | 2.0                      | 1.8                      | 2.6                      | 2.3                      | 2.3                      |  |  |  |  |
| Avg. Stride Freq. [Hz] | 2.3                      | 2.3                      | 2.3                      | 2.4                      | 2.3                      | 2.2                      |  |  |  |  |
| Avg. Stride Length [m] | 6.6                      | 7.9                      | 7.7                      | 7.5                      | 7.5                      | 7.3                      |  |  |  |  |