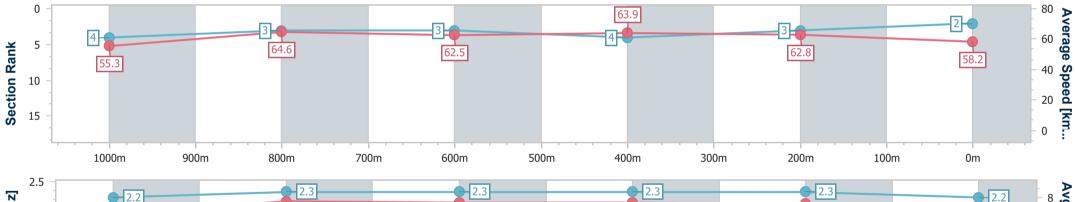

| Section                | Overall                  | 1000m                    | 800m                     | 600m                     | 400m                     | 200m                     |  |  |  |  |
|------------------------|--------------------------|--------------------------|--------------------------|--------------------------|--------------------------|--------------------------|--|--|--|--|
| Section Times          | 1:10.65 [2]<br>(0:13.01) | 0:57.64 [4]<br>(0:10.97) | 0:46.67 [3]<br>(0:11.55) | 0:35.12 [3]<br>(0:11.28) | 0:23.84 [4]<br>(0:11.49) | 0:12.35 [3]<br>(0:12.35) |  |  |  |  |
| Average Speed [km/h]   | 55.3                     | 64.6                     | 62.5                     | 63.9                     | 62.8                     | 58.2                     |  |  |  |  |
| Top Speed [km/h]       | 65.6                     | 67.3                     | 63.8                     | 65.2                     | 64.2                     | 61.0                     |  |  |  |  |
| Avg. Dist. to Rail [m] | 1.9                      | 2.3                      | 1.6                      | 1.5                      | 2.9                      | 4.0                      |  |  |  |  |
| Avg. Stride Freq. [Hz] | 2.2                      | 2.3                      | 2.3                      | 2.3                      | 2.3                      | 2.2                      |  |  |  |  |
| Avg. Stride Length [m] | 6.7                      | 7.7                      | 7.6                      | 7.6                      | 7.5                      | 7.2                      |  |  |  |  |