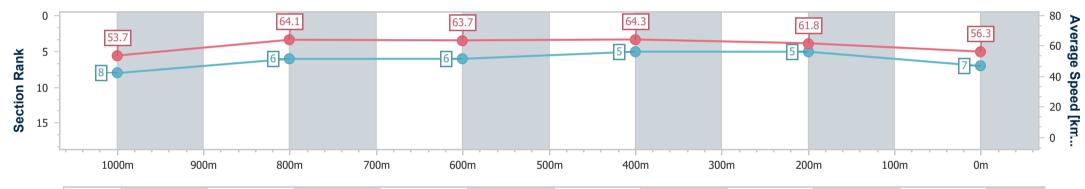

| Section                | Overall                  | 1000m                    | 800m                     | 600m                     | 400m                     | 200m                     |  |  |  |  |
|------------------------|--------------------------|--------------------------|--------------------------|--------------------------|--------------------------|--------------------------|--|--|--|--|
| Section Times          | 1:11.63 [7]<br>(0:13.40) | 0:58.23 [8]<br>(0:11.13) | 0:47.10 [6]<br>(0:11.45) | 0:35.65 [6]<br>(0:11.21) | 0:24.44 [5]<br>(0:11.65) | 0:12.79 [5]<br>(0:12.79) |  |  |  |  |
| Average Speed [km/h]   | 53.7                     | 64.1                     | 63.7                     | 64.3                     | 61.8                     | 56.3                     |  |  |  |  |
| Top Speed [km/h]       | 66.1                     | 67.7                     | 65.7                     | 66.4                     | 64.6                     | 59.4                     |  |  |  |  |
| Avg. Dist. to Rail [m] | 2.0                      | 1.9                      | 2.1                      | 3.9                      | 4.8                      | 6.1                      |  |  |  |  |
| Avg. Stride Freq. [Hz] | 2.3                      | 2.4                      | 2.4                      | 2.4                      | 2.4                      | 2.3                      |  |  |  |  |
| Avg. Stride Length [m] | 6.3                      | 7.3                      | 7.3                      | 7.3                      | 7.3                      | 6.9                      |  |  |  |  |