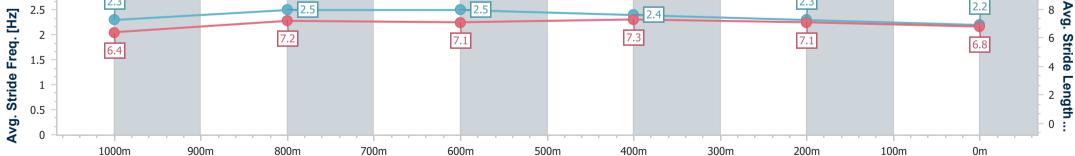

| Section                | Overall                  | 1000m                    | 800m                     | 600m                     | 400m                     | 200m                     |  |  |  |  |
|------------------------|--------------------------|--------------------------|--------------------------|--------------------------|--------------------------|--------------------------|--|--|--|--|
| Section Times          | 1:12.49 [9]<br>(0:13.31) | 0:59.18 [6]<br>(0:11.17) | 0:48.01 [5]<br>(0:11.39) | 0:36.62 [5]<br>(0:11.40) | 0:25.22 [6]<br>(0:11.93) | 0:13.29 [9]<br>(0:13.29) |  |  |  |  |
| Average Speed [km/h]   | 54.1                     | 64.7                     | 63.4                     | 63.3                     | 60.3                     | 54.2                     |  |  |  |  |
| Top Speed [km/h]       | 66.1                     | 66.3                     | 64.4                     | 64.5                     | 62.9                     | 57.0                     |  |  |  |  |
| Avg. Dist. to Rail [m] | 4.2                      | 0.5                      | 0.6                      | 3.3                      | 4.8                      | 5.1                      |  |  |  |  |
| Avg. Stride Freq. [Hz] | 2.3                      | 2.5                      | 2.5                      | 2.4                      | 2.3                      | 2.2                      |  |  |  |  |
| Avg. Stride Length [m] | 6.4                      | 7.2                      | 7.1                      | 7.3                      | 7.1                      | 6.8                      |  |  |  |  |