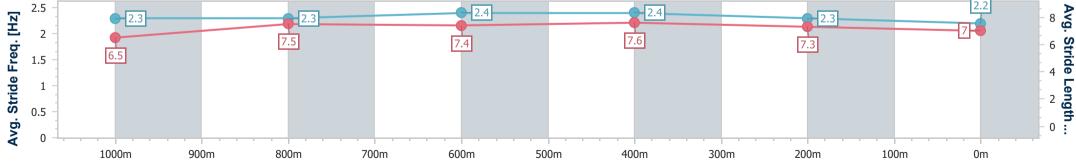

## **Rockhampton QLD Professional**

Race 7: TAB \$20,000 Trainers Bonus Class 1 Handicap - 1200m

15 June 2024 - 16:03

Track Rating: Soft 5, Weather: Fine, Rail Position: +9.5m 950m-600m; +8m Remainder

| Section                | Overall                  | 1000m                    | 800m                     | 600m                     | 400m                     | 200m                     |  |  |  |  |
|------------------------|--------------------------|--------------------------|--------------------------|--------------------------|--------------------------|--------------------------|--|--|--|--|
| Section Times          | 1:11.33 [5]<br>(0:12.95) | 0:58.38 [3]<br>(0:11.25) | 0:47.13 [4]<br>(0:11.49) | 0:35.64 [4]<br>(0:11.06) | 0:24.58 [3]<br>(0:11.67) | 0:12.91 [4]<br>(0:12.91) |  |  |  |  |
| Average Speed [km/h]   | 55.7                     | 64.1                     | 63.6                     | 65.2                     | 61.7                     | 55.8                     |  |  |  |  |
| Top Speed [km/h]       | 67.5                     | 67.4                     | 64.7                     | 65.9                     | 64.9                     | 58.4                     |  |  |  |  |
| Avg. Dist. to Rail [m] | 4.6                      | 0.5                      | 1.9                      | 4.8                      | 6.5                      | 8.3                      |  |  |  |  |
| Avg. Stride Freq. [Hz] | 2.3                      | 2.3                      | 2.4                      | 2.4                      | 2.3                      | 2.2                      |  |  |  |  |
| Avg. Stride Length [m] | 6.5                      | 7.5                      | 7.4                      | 7.6                      | 7.3                      | 7.0                      |  |  |  |  |