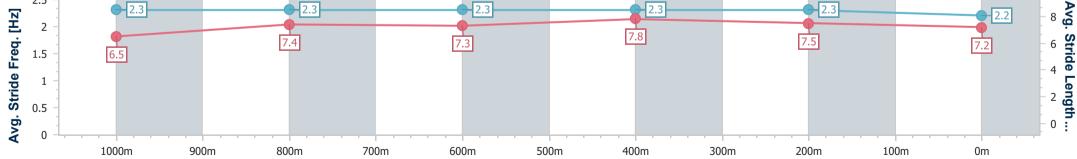

| Section                | Overall                  | 1000m                    | 800m                     | 600m                     | 400m                     | 200m                     |  |  |  |  |
|------------------------|--------------------------|--------------------------|--------------------------|--------------------------|--------------------------|--------------------------|--|--|--|--|
| Section Times          | 1:11.79 [8]<br>(0:13.30) | 0:58.49 [5]<br>(0:11.47) | 0:47.02 [7]<br>(0:11.70) | 0:35.32 [7]<br>(0:11.10) | 0:24.22 [8]<br>(0:11.49) | 0:12.73 [8]<br>(0:12.73) |  |  |  |  |
| Average Speed [km/h]   | 54.2                     | 61.8                     | 61.9                     | 64.9                     | 62.6                     | 56.6                     |  |  |  |  |
| Top Speed [km/h]       | 66.7                     | 66.5                     | 63.0                     | 66.3                     | 64.4                     | 60.3                     |  |  |  |  |
| Avg. Dist. to Rail [m] | 1.2                      | 2.2                      | 1.8                      | 3.7                      | 6.0                      | 6.4                      |  |  |  |  |
| Avg. Stride Freq. [Hz] | 2.3                      | 2.3                      | 2.3                      | 2.3                      | 2.3                      | 2.2                      |  |  |  |  |
| Avg. Stride Length [m] | 6.5                      | 7.4                      | 7.3                      | 7.8                      | 7.5                      | 7.2                      |  |  |  |  |