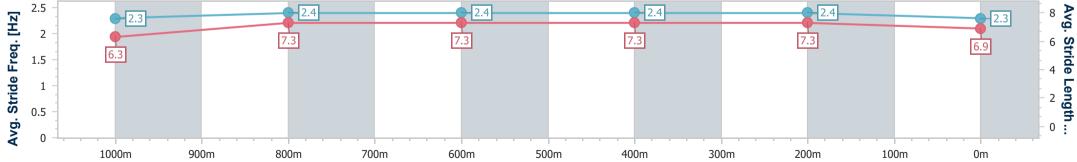

| Section                | Overall                  | 1000m                    | 800m                     | 600m                     | 400m                     | 200m                     |  |  |  |  |
|------------------------|--------------------------|--------------------------|--------------------------|--------------------------|--------------------------|--------------------------|--|--|--|--|
| Section Times          | 1:11.63 [7]<br>(0:13.40) | 0:58.23 [8]<br>(0:11.13) | 0:47.10 [6]<br>(0:11.45) | 0:35.65 [6]<br>(0:11.21) | 0:24.44 [5]<br>(0:11.65) | 0:12.79 [5]<br>(0:12.79) |  |  |  |  |
| Average Speed [km/h]   | 53.7                     | 64.1                     | 63.7                     | 64.3                     | 61.8                     | 56.3                     |  |  |  |  |
| Top Speed [km/h]       | 66.1                     | 67.7                     | 65.7                     | 66.4                     | 64.6                     | 59.4                     |  |  |  |  |
| Avg. Dist. to Rail [m] | 2.0                      | 1.9                      | 2.1                      | 3.9                      | 4.8                      | 6.1                      |  |  |  |  |
| Avg. Stride Freq. [Hz] | 2.3                      | 2.4                      | 2.4                      | 2.4                      | 2.4                      | 2.3                      |  |  |  |  |
| Avg. Stride Length [m] | 6.3                      | 7.3                      | 7.3                      | 7.3                      | 7.3                      | 6.9                      |  |  |  |  |