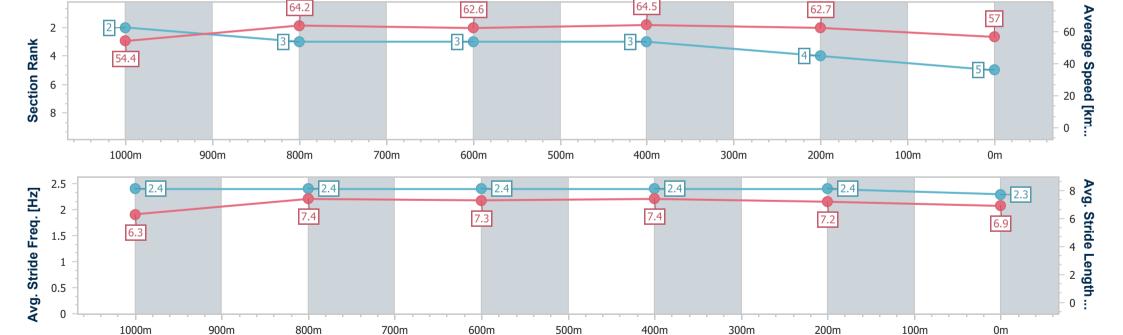

Race 3: SEVEN NEWS BENCHMARK 65 Handicap - 1200m

15 June 2024 - 13:38

Track Rating: Soft 5, Weather: Fine, Rail Position: +9.5m 950m-600m; +8m Remainder

| Section                | Overall                  | 1000m                    | 800m                     | 600m                     | 400m                     | 200m                     |
|------------------------|--------------------------|--------------------------|--------------------------|--------------------------|--------------------------|--------------------------|
| Section Times          | 1:11.45 [5]<br>(0:13.23) | 0:58.22 [2]<br>(0:11.19) | 0:47.03 [3]<br>(0:11.73) | 0:35.30 [3]<br>(0:11.18) | 0:24.12 [3]<br>(0:11.50) | 0:12.62 [4]<br>(0:12.62) |
| Average Speed [km/h]   | 54.4                     | 64.2                     | 62.6                     | 64.5                     | 62.7                     | 57.0                     |
| Top Speed [km/h]       | 65.1                     | 65.3                     | 63.8                     | 65.1                     | 64.8                     | 60.9                     |
| Avg. Dist. to Rail [m] | 1.5                      | 1.7                      | 2.8                      | 1.8                      | 2.2                      | 2.9                      |
| Avg. Stride Freq. [Hz] | 2.4                      | 2.4                      | 2.4                      | 2.4                      | 2.4                      | 2.3                      |
| Avg. Stride Length [m] | 6.3                      | 7.4                      | 7.3                      | 7.4                      | 7.2                      | 6.9                      |