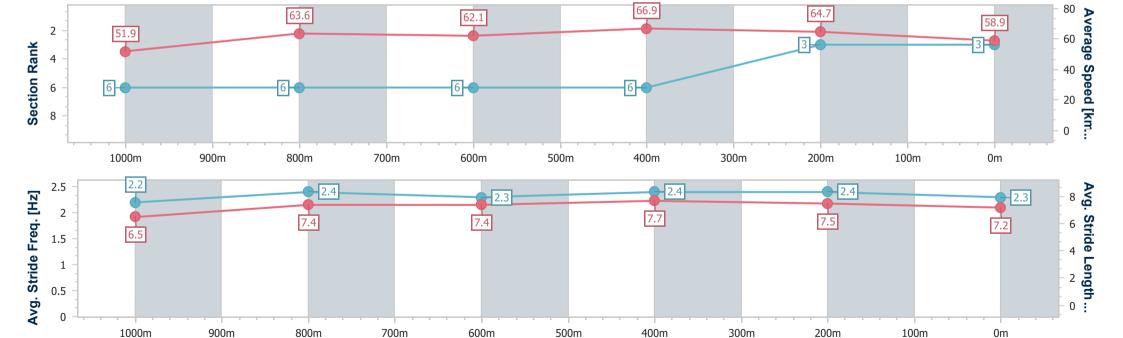

Race 3: SEVEN NEWS BENCHMARK 65 Handicap - 1200m

15 June 2024 - 13:38

Track Rating: Soft 5, Weather: Fine, Rail Position: +9.5m 950m-600m; +8m Remainder

| Section                | Overall                  | 1000m                    | 800m                     | 600m                     | 400m                     | 200m                     |
|------------------------|--------------------------|--------------------------|--------------------------|--------------------------|--------------------------|--------------------------|
| Section Times          | 1:10.98 [3]<br>(0:13.85) | 0:57.13 [6]<br>(0:11.27) | 0:45.86 [6]<br>(0:11.74) | 0:34.12 [6]<br>(0:10.77) | 0:23.35 [6]<br>(0:11.12) | 0:12.23 [3]<br>(0:12.23) |
| Average Speed [km/h]   | 51.9                     | 63.6                     | 62.1                     | 66.9                     | 64.7                     | 58.9                     |
| Top Speed [km/h]       | 63.2                     | 64.2                     | 64.6                     | 67.6                     | 66.9                     | 61.8                     |
| Avg. Dist. to Rail [m] | 1.1                      | 1.3                      | 1.8                      | 1.1                      | 1.5                      | 3.3                      |
| Avg. Stride Freq. [Hz] | 2.2                      | 2.4                      | 2.3                      | 2.4                      | 2.4                      | 2.3                      |
| Avg. Stride Length [m] | 6.5                      | 7.4                      | 7.4                      | 7.7                      | 7.5                      | 7.2                      |