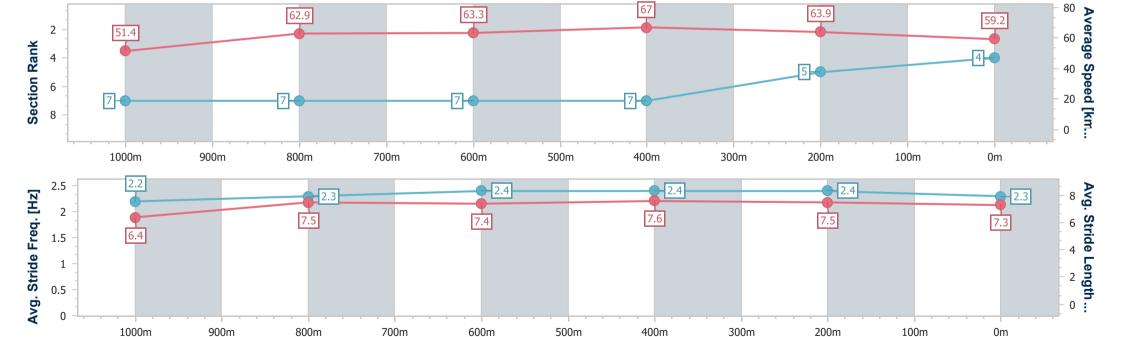

Race 3: SEVEN NEWS BENCHMARK 65 Handicap - 1200m

15 June 2024 - 13:38

Track Rating: Soft 5, Weather: Fine, Rail Position: +9.5m 950m-600m; +8m Remainder

| Section                | Overall                  | 1000m                    | 800m                     | 600m                     | 400m                     | 200m                     |  |  |  |
|------------------------|--------------------------|--------------------------|--------------------------|--------------------------|--------------------------|--------------------------|--|--|--|
| Section Times          | 1:11.13 [4]<br>(0:13.99) | 0:57.14 [7]<br>(0:11.33) | 0:45.81 [7]<br>(0:11.59) | 0:34.22 [7]<br>(0:10.77) | 0:23.45 [7]<br>(0:11.29) | 0:12.16 [5]<br>(0:12.16) |  |  |  |
| Average Speed [km/h]   | 51.4                     | 62.9                     | 63.3                     | 67.0                     | 63.9                     | 59.2                     |  |  |  |
| Top Speed [km/h]       | 60.7                     | 64.6                     | 64.8                     | 68.1                     | 66.7                     | 61.7                     |  |  |  |
| Avg. Dist. to Rail [m] | 2.2                      | 1.4                      | 2.5                      | 3.8                      | 6.8                      | 6.8                      |  |  |  |
| Avg. Stride Freq. [Hz] | 2.2                      | 2.3                      | 2.4                      | 2.4                      | 2.4                      | 2.3                      |  |  |  |
| Avg. Stride Length [m] | 6.4                      | 7.5                      | 7.4                      | 7.6                      | 7.5                      | 7.3                      |  |  |  |