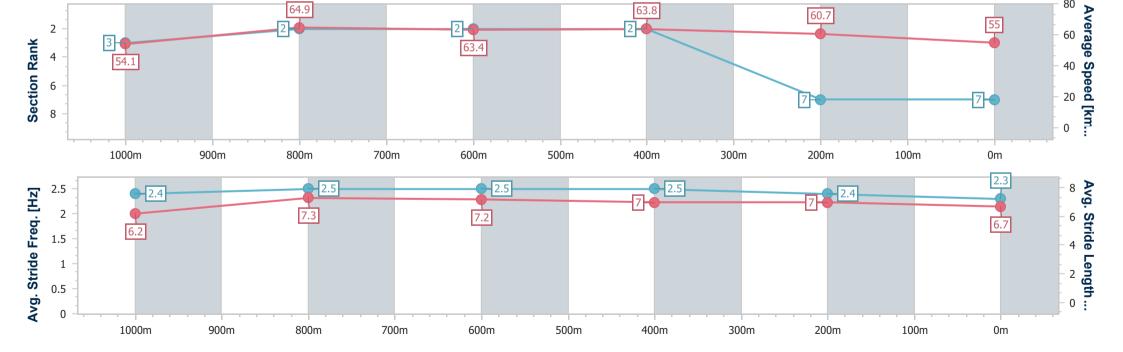

Race 3: SEVEN NEWS BENCHMARK 65 Handicap - 1200m

15 June 2024 - 13:38

Track Rating: Soft 5, Weather: Fine, Rail Position: +9.5m 950m-600m; +8m Remainder

| Section                | Overall                  | 1000m                    | 800m                     | 600m                     | 400m                     | 200m                     |  |  |  |
|------------------------|--------------------------|--------------------------|--------------------------|--------------------------|--------------------------|--------------------------|--|--|--|
| Section Times          | 1:12.22 [7]<br>(0:13.31) | 0:58.91 [3]<br>(0:11.10) | 0:47.81 [2]<br>(0:11.54) | 0:36.27 [2]<br>(0:11.32) | 0:24.95 [2]<br>(0:11.87) | 0:13.08 [7]<br>(0:13.08) |  |  |  |
| Average Speed [km/h]   | 54.1                     | 64.9                     | 63.4                     | 63.8                     | 60.7                     | 55.0                     |  |  |  |
| Top Speed [km/h]       | 64.7                     | 66.0                     | 65.1                     | 64.7                     | 63.2                     | 58.8                     |  |  |  |
| Avg. Dist. to Rail [m] | 2.1                      | 0.7                      | 2.4                      | 4.4                      | 4.4                      | 4.9                      |  |  |  |
| Avg. Stride Freq. [Hz] | 2.4                      | 2.5                      | 2.5                      | 2.5                      | 2.4                      | 2.3                      |  |  |  |
| Avg. Stride Length [m] | 6.2                      | 7.3                      | 7.2                      | 7.0                      | 7.0                      | 6.7                      |  |  |  |