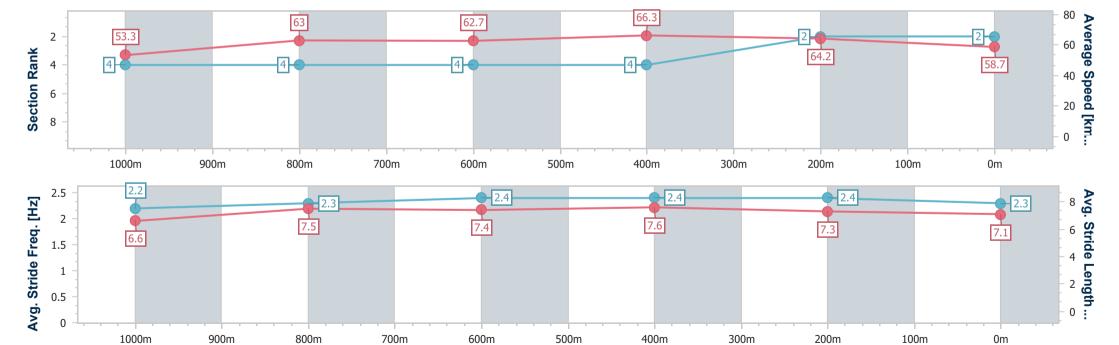

Race 3: SEVEN NEWS BENCHMARK 65 Handicap - 1200m

15 June 2024 - 13:38

Track Rating: Soft 5, Weather: Fine, Rail Position: +9.5m 950m-600m; +8m Remainder

| Section                | Overall                  | 1000m                    | 800m                     | 600m                     | 400m                     | 200m                     |
|------------------------|--------------------------|--------------------------|--------------------------|--------------------------|--------------------------|--------------------------|
| Section Times          | 1:10.91 [2]<br>(0:13.52) | 0:57.39 [4]<br>(0:11.39) | 0:46.00 [4]<br>(0:11.67) | 0:34.33 [4]<br>(0:10.86) | 0:23.47 [4]<br>(0:11.23) | 0:12.24 [2]<br>(0:12.24) |
| Average Speed [km/h]   | 53.3                     | 63.0                     | 62.7                     | 66.3                     | 64.2                     | 58.7                     |
| Top Speed [km/h]       | 63.7                     | 64.2                     | 66.3                     | 67.9                     | 67.4                     | 62.4                     |
| Avg. Dist. to Rail [m] | 0.6                      | 1.0                      | 2.0                      | 2.1                      | 4.3                      | 3.8                      |
| Avg. Stride Freq. [Hz] | 2.2                      | 2.3                      | 2.4                      | 2.4                      | 2.4                      | 2.3                      |
| Avg. Stride Length [m] | 6.6                      | 7.5                      | 7.4                      | 7.6                      | 7.3                      | 7.1                      |