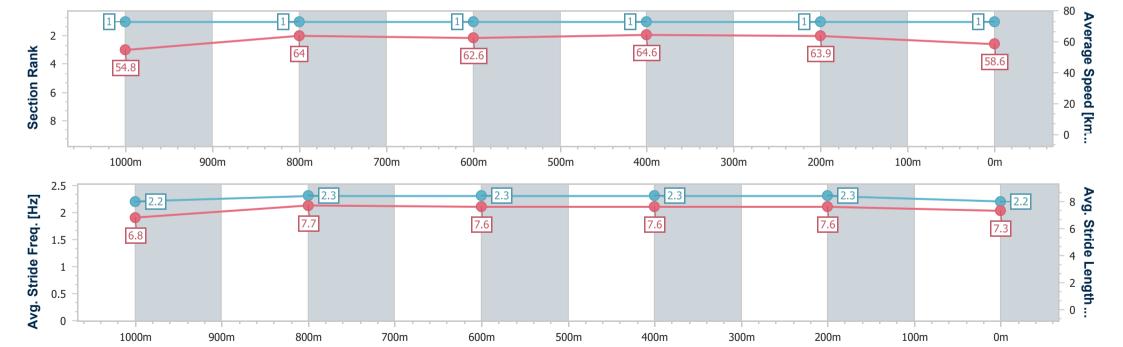

Race 3: SEVEN NEWS BENCHMARK 65 Handicap - 1200m

15 June 2024 - 13:38

Track Rating: Soft 5, Weather: Fine, Rail Position: +9.5m 950m-600m; +8m Remainder

| Section                | Overall                  | 1000m                    | 800m                     | 600m                     | 400m                     | 200m                     |
|------------------------|--------------------------|--------------------------|--------------------------|--------------------------|--------------------------|--------------------------|
| Section Times          | 1:10.63 [1]<br>(0:13.16) | 0:57.47 [1]<br>(0:11.05) | 0:46.42 [1]<br>(0:11.69) | 0:34.73 [1]<br>(0:11.19) | 0:23.54 [1]<br>(0:11.26) | 0:12.28 [1]<br>(0:12.28) |
| Average Speed [km/h]   | 54.8                     | 64.0                     | 62.6                     | 64.6                     | 63.9                     | 58.6                     |
| Top Speed [km/h]       | 66.2                     | 66.1                     | 63.6                     | 65.5                     | 66.0                     | 61.6                     |
| Avg. Dist. to Rail [m] | 2.5                      | 2.9                      | 2.2                      | 2.5                      | 2.7                      | 2.3                      |
| Avg. Stride Freq. [Hz] | 2.2                      | 2.3                      | 2.3                      | 2.3                      | 2.3                      | 2.2                      |
| Avg. Stride Length [m] | 6.8                      | 7.7                      | 7.6                      | 7.6                      | 7.6                      | 7.3                      |