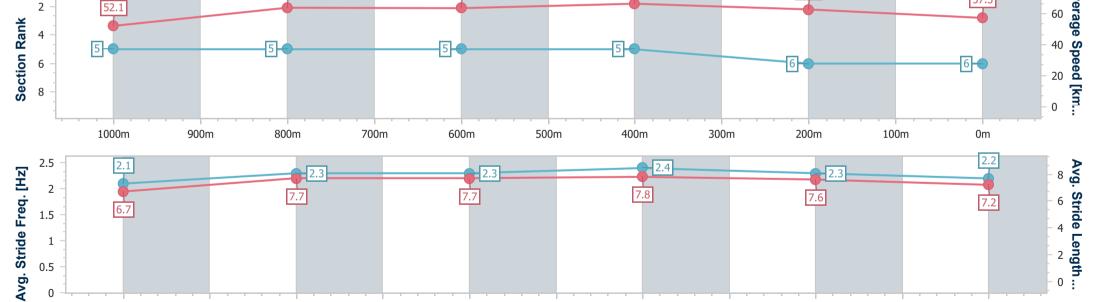

Race 3: SEVEN NEWS BENCHMARK 65 Handicap - 1200m

15 June 2024 - 13:38

Track Rating: Soft 5, Weather: Fine, Rail Position: +9.5m 950m-600m; +8m Remainder

| Section                | Overall                  | 1000m                    | 800m                     | 600m                     | 400m                     | 200m                     |  |  |  |  |
|------------------------|--------------------------|--------------------------|--------------------------|--------------------------|--------------------------|--------------------------|--|--|--|--|
| Section Times          | 1:11.58 [6]<br>(0:13.84) | 0:57.74 [5]<br>(0:11.27) | 0:46.47 [5]<br>(0:11.56) | 0:34.91 [5]<br>(0:10.86) | 0:24.05 [5]<br>(0:11.46) | 0:12.59 [6]<br>(0:12.59) |  |  |  |  |
| Average Speed [km/h]   | 52.1                     | 63.9                     | 63.6                     | 66.5                     | 62.8                     | 57.3                     |  |  |  |  |
| Top Speed [km/h]       | 62.2                     | 64.2                     | 64.8                     | 67.0                     | 65.6                     | 59.9                     |  |  |  |  |
| Avg. Dist. to Rail [m] | 1.4                      | 0.8                      | 3.0                      | 3.8                      | 5.7                      | 6.3                      |  |  |  |  |
| Avg. Stride Freq. [Hz] | 2.1                      | 2.3                      | 2.3                      | 2.4                      | 2.3                      | 2.2                      |  |  |  |  |
| Avg. Stride Length [m] | 6.7                      | 7.7                      | 7.7                      | 7.8                      | 7.6                      | 7.2                      |  |  |  |  |