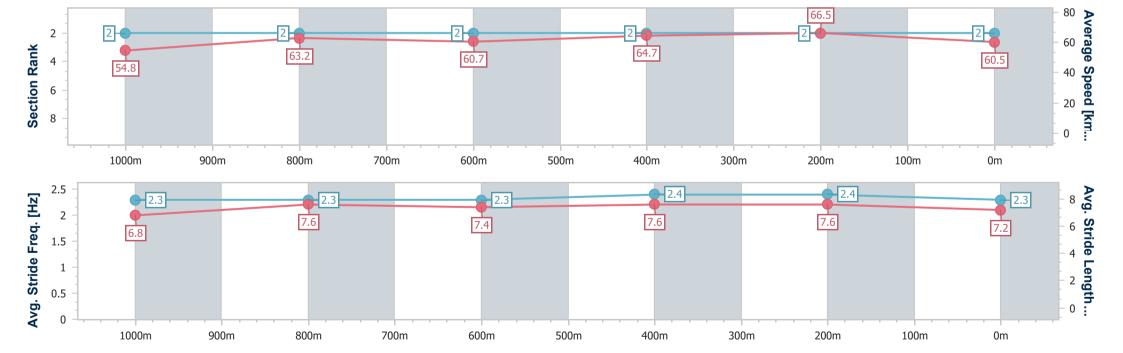

| Section                | Overall                  | 1000m                    | 800m                     | 600m                     | 400m                     | 200m                     |
|------------------------|--------------------------|--------------------------|--------------------------|--------------------------|--------------------------|--------------------------|
| Section Times          | 1:10.40 [2]<br>(0:13.16) | 0:57.24 [2]<br>(0:11.48) | 0:45.76 [2]<br>(0:11.86) | 0:33.90 [2]<br>(0:11.14) | 0:22.76 [2]<br>(0:10.84) | 0:11.92 [2]<br>(0:11.92) |
| Average Speed [km/h]   | 54.8                     | 63.2                     | 60.7                     | 64.7                     | 66.5                     | 60.5                     |
| Top Speed [km/h]       | 64.0                     | 65.1                     | 61.6                     | 66.9                     | 68.5                     | 64.0                     |
| Avg. Dist. to Rail [m] | 1.7                      | 1.0                      | 0.5                      | 2.4                      | 5.6                      | 6.2                      |
| Avg. Stride Freq. [Hz] | 2.3                      | 2.3                      | 2.3                      | 2.4                      | 2.4                      | 2.3                      |
| Avg. Stride Length [m] | 6.8                      | 7.6                      | 7.4                      | 7.6                      | 7.6                      | 7.2                      |