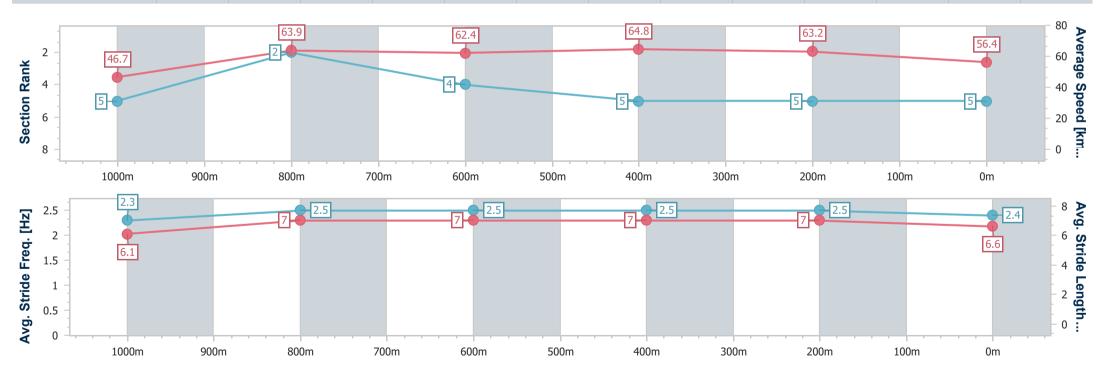

| Section                | Overall                  | 1000m                    | 800m                     | 600m                     | 400m                     | 200m                     |  |  |  |
|------------------------|--------------------------|--------------------------|--------------------------|--------------------------|--------------------------|--------------------------|--|--|--|
| Section Times          | 1:06.09 [5]<br>(0:07.69) | 0:58.40 [5]<br>(0:11.35) | 0:47.05 [2]<br>(0:11.74) | 0:35.31 [4]<br>(0:11.15) | 0:24.16 [5]<br>(0:11.37) | 0:12.79 [5]<br>(0:12.79) |  |  |  |
| Average Speed [km/h]   | 46.7                     | 63.9                     | 62.4                     | 64.8                     | 63.2                     | 56.4                     |  |  |  |
| Top Speed [km/h]       | 63.1                     | 65.7                     | 63.3                     | 65.6                     | 65.4                     | 60.4                     |  |  |  |
| Avg. Dist. to Rail [m] | 1.7                      | 1.0                      | 2.2                      | 3.1                      | 0.8                      | 0.6                      |  |  |  |
| Avg. Stride Freq. [Hz] | 2.3                      | 2.5                      | 2.5                      | 2.5                      | 2.5                      | 2.4                      |  |  |  |
| Avg. Stride Length [m] | 6.1                      | 7.0                      | 7.0                      | 7.0                      | 7.0                      | 6.6                      |  |  |  |