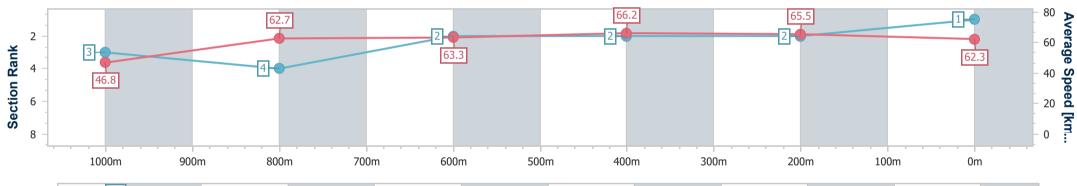

| Section                | Overall                  | 1000m                    | 800m                     | 600m                     | 400m                     | 200m                     |  |  |  |  |
|------------------------|--------------------------|--------------------------|--------------------------|--------------------------|--------------------------|--------------------------|--|--|--|--|
| Section Times          | 1:04.20 [1]<br>(0:07.67) | 0:56.53 [3]<br>(0:11.48) | 0:45.05 [4]<br>(0:11.58) | 0:33.47 [2]<br>(0:10.91) | 0:22.56 [2]<br>(0:10.99) | 0:11.57 [2]<br>(0:11.57) |  |  |  |  |
| Average Speed [km/h]   | 46.8                     | 62.7                     | 63.3                     | 66.2                     | 65.5                     | 62.3                     |  |  |  |  |
| Top Speed [km/h]       | 60.1                     | 64.3                     | 64.6                     | 67.5                     | 66.9                     | 66.0                     |  |  |  |  |
| Avg. Dist. to Rail [m] | 0.3                      | 0.8                      | 2.3                      | 3.8                      | 4.5                      | 3.1                      |  |  |  |  |
| Avg. Stride Freq. [Hz] | 2.2                      | 2.4                      | 2.4                      | 2.5                      | 2.4                      | 2.4                      |  |  |  |  |
| Avg. Stride Length [m] | 6.2                      | 7.1                      | 7.3                      | 7.5                      | 7.4                      | 7.2                      |  |  |  |  |