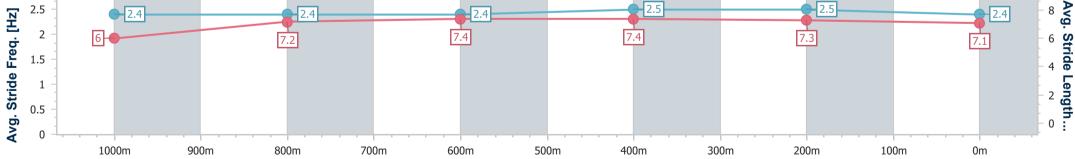

| Section                | Overall                  | 1000m                    | 800m                     | 600m                     | 400m                     | 200m                     |  |  |  |  |
|------------------------|--------------------------|--------------------------|--------------------------|--------------------------|--------------------------|--------------------------|--|--|--|--|
| Section Times          | 1:04.20 [1]<br>(0:07.67) | 0:56.53 [3]<br>(0:11.48) | 0:45.05 [4]<br>(0:11.58) | 0:33.47 [2]<br>(0:10.91) | 0:22.56 [2]<br>(0:10.99) | 0:11.57 [2]<br>(0:11.57) |  |  |  |  |
| Average Speed [km/h]   | 46.8                     | 62.7                     | 63.3                     | 66.2                     | 65.5                     | 62.3                     |  |  |  |  |
| Top Speed [km/h]       | 60.1                     | 64.3                     | 64.6                     | 67.5                     | 66.9                     | 66.0                     |  |  |  |  |
| Avg. Dist. to Rail [m] | 0.3                      | 0.8                      | 2.3                      | 3.8                      | 4.5                      | 3.1                      |  |  |  |  |
| Avg. Stride Freq. [Hz] | 2.2                      | 2.4                      | 2.4                      | 2.5                      | 2.4                      | 2.4                      |  |  |  |  |
| Avg. Stride Length [m] | 6.2                      | 7.1                      | 7.3                      | 7.5                      | 7.4                      | 7.2                      |  |  |  |  |