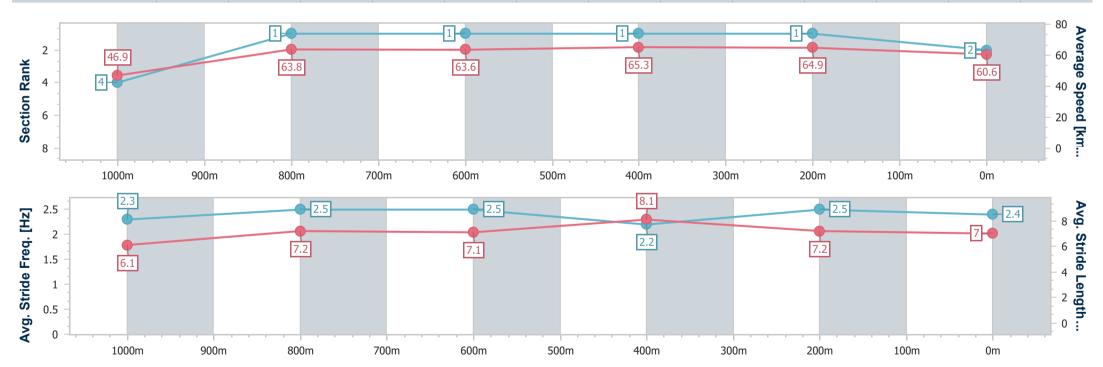

| Section                | Overall                  | 1000m                    | 800m                     | 600m                     | 400m                     | 200m                     |  |  |  |  |
|------------------------|--------------------------|--------------------------|--------------------------|--------------------------|--------------------------|--------------------------|--|--|--|--|
| Section Times          | 1:04.50 [2]<br>(0:07.67) | 0:56.83 [4]<br>(0:11.24) | 0:45.59 [1]<br>(0:11.58) | 0:34.01 [1]<br>(0:11.03) | 0:22.98 [1]<br>(0:11.10) | 0:11.88 [1]<br>(0:11.88) |  |  |  |  |
| Average Speed [km/h]   | 46.9                     | 63.8                     | 63.6                     | 65.3                     | 64.9                     | 60.6                     |  |  |  |  |
| Top Speed [km/h]       | 63.7                     | 66.5                     | 64.2                     | 66.4                     | 66.5                     | 63.0                     |  |  |  |  |
| Avg. Dist. to Rail [m] | 1.8                      | 1.1                      | 2.8                      | 4.3                      | 4.3                      | 2.6                      |  |  |  |  |
| Avg. Stride Freq. [Hz] | 2.3                      | 2.5                      | 2.5                      | 2.2                      | 2.5                      | 2.4                      |  |  |  |  |
| Avg. Stride Length [m] | 6.1                      | 7.2                      | 7.1                      | 8.1                      | 7.2                      | 7.0                      |  |  |  |  |