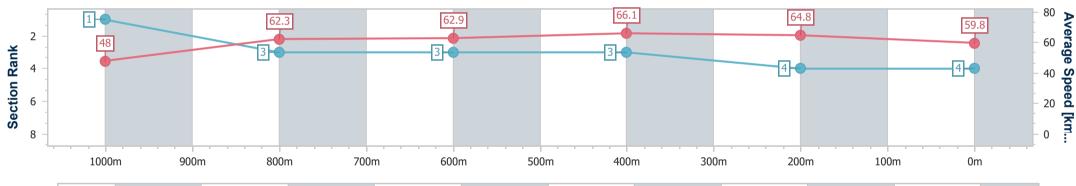

| Section                | Overall                  | 1000m                    | 800m                     | 600m                     | 400m                     | 200m                     |  |  |  |  |
|------------------------|--------------------------|--------------------------|--------------------------|--------------------------|--------------------------|--------------------------|--|--|--|--|
| Section Times          | 1:04.20 [1]<br>(0:07.67) | 0:56.53 [3]<br>(0:11.48) | 0:45.05 [4]<br>(0:11.58) | 0:33.47 [2]<br>(0:10.91) | 0:22.56 [2]<br>(0:10.99) | 0:11.57 [2]<br>(0:11.57) |  |  |  |  |
| Average Speed [km/h]   | 46.8                     | 62.7                     | 63.3                     | 66.2                     | 65.5                     | 62.3                     |  |  |  |  |
| Top Speed [km/h]       | 60.1                     | 64.3                     | 64.6                     | 67.5                     | 66.9                     | 66.0                     |  |  |  |  |
| Avg. Dist. to Rail [m] | 0.3                      | 0.8                      | 2.3                      | 3.8                      | 4.5                      | 3.1                      |  |  |  |  |
| Avg. Stride Freq. [Hz] | 2.2                      | 2.4                      | 2.4                      | 2.5                      | 2.4                      | 2.4                      |  |  |  |  |
| Avg. Stride Length [m] | 6.2                      | 7.1                      | 7.3                      | 7.5                      | 7.4                      | 7.2                      |  |  |  |  |