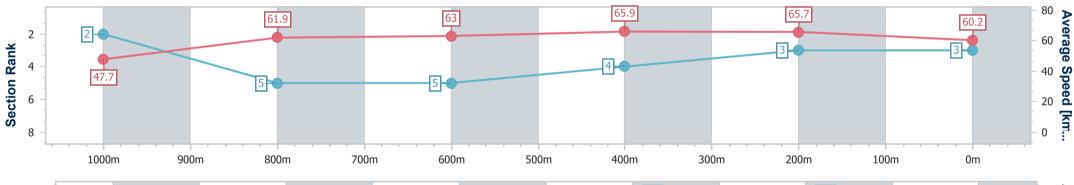

| Section                | Overall                  | 1000m                    | 800m                     | 600m                     | 400m                     | 200m                     |  |  |  |  |
|------------------------|--------------------------|--------------------------|--------------------------|--------------------------|--------------------------|--------------------------|--|--|--|--|
| Section Times          | 1:04.71 [3]<br>(0:07.55) | 0:57.16 [2]<br>(0:11.74) | 0:45.42 [5]<br>(0:11.55) | 0:33.87 [5]<br>(0:10.94) | 0:22.93 [4]<br>(0:10.98) | 0:11.95 [3]<br>(0:11.95) |  |  |  |  |
| Average Speed [km/h]   | 47.7                     | 61.9                     | 63.0                     | 65.9                     | 65.7                     | 60.2                     |  |  |  |  |
| Top Speed [km/h]       | 60.7                     | 63.3                     | 65.1                     | 68.0                     | 67.7                     | 64.1                     |  |  |  |  |
| Avg. Dist. to Rail [m] | 2.1                      | 1.2                      | 1.7                      | 1.7                      | 1.8                      | 1.9                      |  |  |  |  |
| Avg. Stride Freq. [Hz] | 2.4                      | 2.4                      | 2.4                      | 2.5                      | 2.5                      | 2.4                      |  |  |  |  |
| Avg. Stride Length [m] | 6.0                      | 7.2                      | 7.4                      | 7.4                      | 7.3                      | 7.1                      |  |  |  |  |