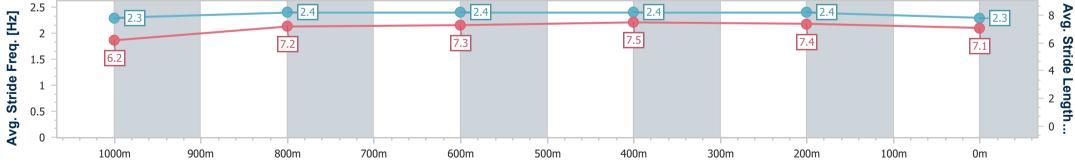

| Section                | Overall                  | 1000m                    | 800m                     | 600m                     | 400m                     | 200m                     |  |  |  |  |
|------------------------|--------------------------|--------------------------|--------------------------|--------------------------|--------------------------|--------------------------|--|--|--|--|
| Section Times          | 1:04.50 [2]<br>(0:07.67) | 0:56.83 [4]<br>(0:11.24) | 0:45.59 [1]<br>(0:11.58) | 0:34.01 [1]<br>(0:11.03) | 0:22.98 [1]<br>(0:11.10) | 0:11.88 [1]<br>(0:11.88) |  |  |  |  |
| Average Speed [km/h]   | 46.9                     | 63.8                     | 63.6                     | 65.3                     | 64.9                     | 60.6                     |  |  |  |  |
| Top Speed [km/h]       | 63.7                     | 66.5                     | 64.2                     | 66.4                     | 66.5                     | 63.0                     |  |  |  |  |
| Avg. Dist. to Rail [m] | 1.8                      | 1.1                      | 2.8                      | 4.3                      | 4.3                      | 2.6                      |  |  |  |  |
| Avg. Stride Freq. [Hz] | 2.3                      | 2.5                      | 2.5                      | 2.2                      | 2.5                      | 2.4                      |  |  |  |  |
| Avg. Stride Length [m] | 6.1                      | 7.2                      | 7.1                      | 8.1                      | 7.2                      | 7.0                      |  |  |  |  |