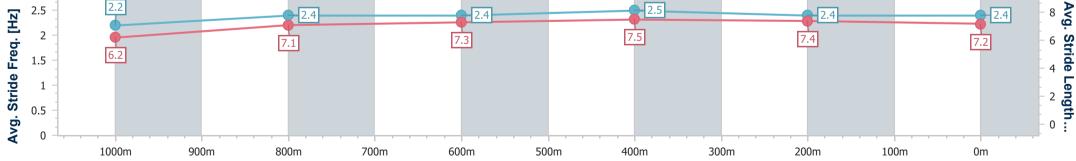

| Section                | Overall                  | 1000m                    | 800m                     | 600m                     | 400m                     | 200m                     |  |  |  |  |
|------------------------|--------------------------|--------------------------|--------------------------|--------------------------|--------------------------|--------------------------|--|--|--|--|
| Section Times          | 1:04.20 [1]<br>(0:07.67) | 0:56.53 [3]<br>(0:11.48) | 0:45.05 [4]<br>(0:11.58) | 0:33.47 [2]<br>(0:10.91) | 0:22.56 [2]<br>(0:10.99) | 0:11.57 [2]<br>(0:11.57) |  |  |  |  |
| Average Speed [km/h]   | 46.8                     | 62.7                     | 63.3                     | 66.2                     | 65.5                     | 62.3                     |  |  |  |  |
| Top Speed [km/h]       | 60.1                     | 64.3                     | 64.6                     | 67.5                     | 66.9                     | 66.0                     |  |  |  |  |
| Avg. Dist. to Rail [m] | 0.3                      | 0.8                      | 2.3                      | 3.8                      | 4.5                      | 3.1                      |  |  |  |  |
| Avg. Stride Freq. [Hz] | 2.2                      | 2.4                      | 2.4                      | 2.5                      | 2.4                      | 2.4                      |  |  |  |  |
| Avg. Stride Length [m] | 6.2                      | 7.1                      | 7.3                      | 7.5                      | 7.4                      | 7.2                      |  |  |  |  |