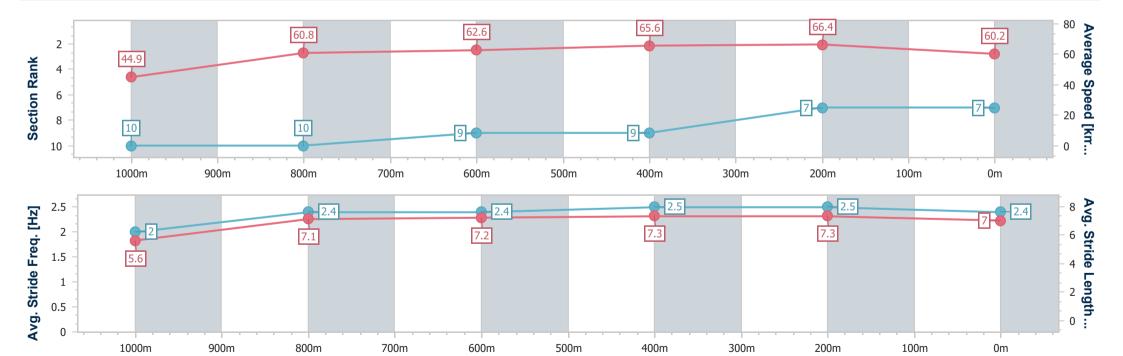

Race 5: GREAT NORTHERN Maiden Handicap - 1100m

23 May 2024 - 14:56

Track Rating: Soft 5, Weather: Fine, Rail Position: +6.5m Entire

| Section                | Overall                  | 1000m                     | 800m                      | 600m                     | 400m                     | 200m                     |
|------------------------|--------------------------|---------------------------|---------------------------|--------------------------|--------------------------|--------------------------|
|                        |                          |                           |                           |                          |                          |                          |
| Section Times          | 1:05.25 [7]<br>(0:08.03) | 0:57.22 [10]<br>(0:11.88) | 0:45.34 [10]<br>(0:11.53) | 0:33.81 [9]<br>(0:11.00) | 0:22.81 [9]<br>(0:10.83) | 0:11.98 [7]<br>(0:11.98) |
| Average Speed [km/h]   | 44.9                     | 60.8                      | 62.6                      | 65.6                     | 66.4                     | 60.2                     |
| Top Speed [km/h]       | 59.8                     | 63.8                      | 64.7                      | 67.8                     | 68.1                     | 64.6                     |
| Avg. Dist. to Rail [m] | 5.5                      | 0.8                       | 0.5                       | 4.0                      | 9.1                      | 10.9                     |
| Avg. Stride Freq. [Hz] | 2.0                      | 2.4                       | 2.4                       | 2.5                      | 2.5                      | 2.4                      |
| Avg. Stride Length [m] | 5.6                      | 7.1                       | 7.2                       | 7.3                      | 7.3                      | 7.0                      |