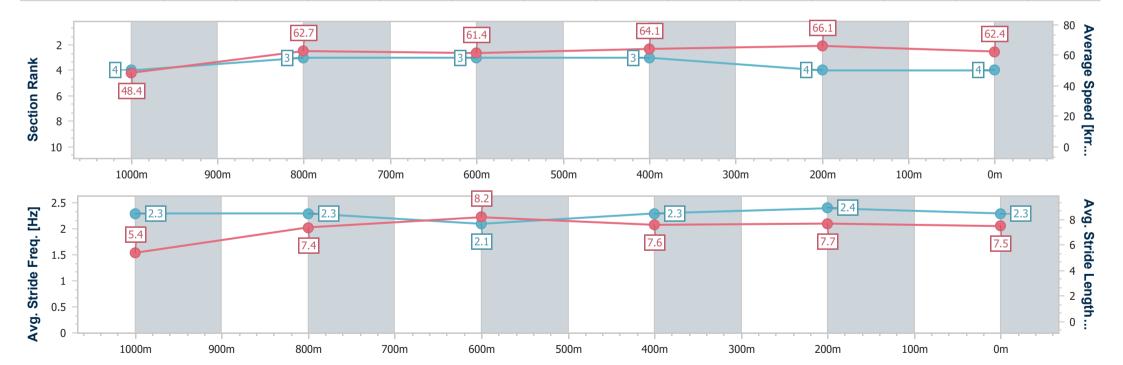

Race 5: GREAT NORTHERN Maiden Handicap - 1100m

23 May 2024 - 14:56

Track Rating: Soft 5, Weather: Fine, Rail Position: +6.5m Entire

| Section                | Overall                  | 1000m                    | 800m                     | 600m                     | 400m                     | 200m                     |
|------------------------|--------------------------|--------------------------|--------------------------|--------------------------|--------------------------|--------------------------|
| Section Times          | 1:04.42 [4]<br>(0:07.45) | 0:56.97 [4]<br>(0:11.47) | 0:45.50 [3]<br>(0:11.81) | 0:33.69 [3]<br>(0:11.26) | 0:22.43 [3]<br>(0:10.87) | 0:11.56 [4]<br>(0:11.56) |
| Average Speed [km/h]   | 48.4                     | 62.7                     | 61.4                     | 64.1                     | 66.1                     | 62.4                     |
| Top Speed [km/h]       | 63.1                     | 64.8                     | 62.3                     | 67.1                     | 67.7                     | 64.9                     |
| Avg. Dist. to Rail [m] | 3.8                      | 0.6                      | 1.0                      | 2.3                      | 4.7                      | 6.9                      |
| Avg. Stride Freq. [Hz] | 2.3                      | 2.3                      | 2.1                      | 2.3                      | 2.4                      | 2.3                      |
| Avg. Stride Length [m] | 5.4                      | 7.4                      | 8.2                      | 7.6                      | 7.7                      | 7.5                      |