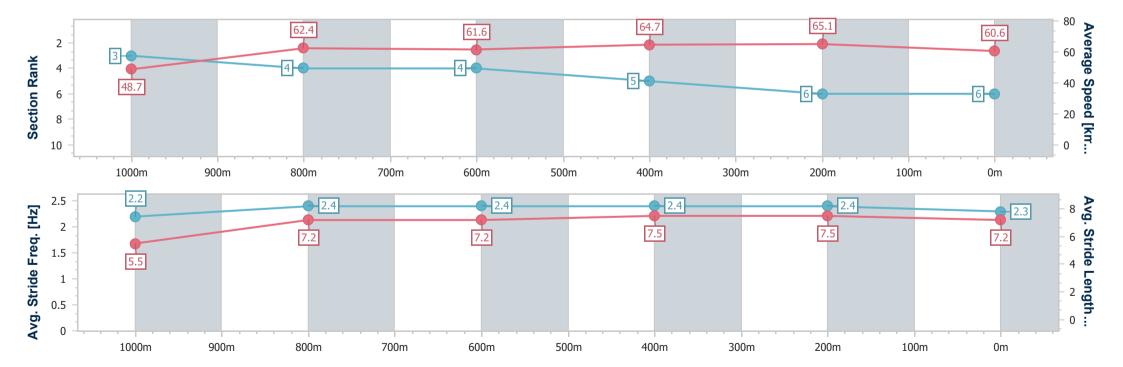

Race 5: GREAT NORTHERN Maiden Handicap - 1100m

23 May 2024 - 14:56

Track Rating: Soft 5, Weather: Fine, Rail Position: +6.5m Entire

| Section                | Overall                  | 1000m                    | 800m                     | 600m                     | 400m                     | 200m                     |
|------------------------|--------------------------|--------------------------|--------------------------|--------------------------|--------------------------|--------------------------|
| Section Times          | 1:04.95 [6]<br>(0:07.41) | 0:57.54 [3]<br>(0:11.64) | 0:45.90 [4]<br>(0:11.82) | 0:34.08 [4]<br>(0:11.15) | 0:22.93 [5]<br>(0:11.05) | 0:11.88 [6]<br>(0:11.88) |
| Average Speed [km/h]   | 48.7                     | 62.4                     | 61.6                     | 64.7                     | 65.1                     | 60.6                     |
| Top Speed [km/h]       | 62.6                     | 64.5                     | 62.4                     | 66.5                     | 67.1                     | 61.9                     |
| Avg. Dist. to Rail [m] | 4.7                      | 1.4                      | 1.5                      | 3.9                      | 6.9                      | 8.9                      |
| Avg. Stride Freq. [Hz] | 2.2                      | 2.4                      | 2.4                      | 2.4                      | 2.4                      | 2.3                      |
| Avg. Stride Length [m] | 5.5                      | 7.2                      | 7.2                      | 7.5                      | 7.5                      | 7.2                      |