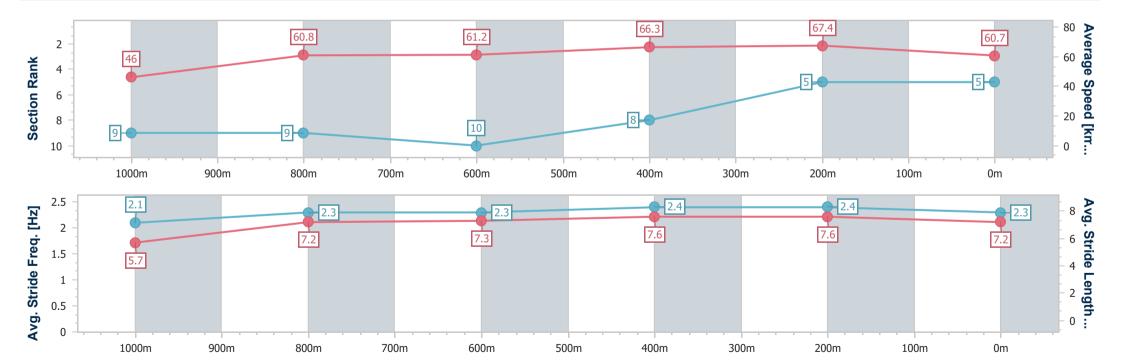

Race 5: GREAT NORTHERN Maiden Handicap - 1100m

23 May 2024 - 14:56

Track Rating: Soft 5, Weather: Fine, Rail Position: +6.5m Entire

| Section                | Overall                  | 1000m                    | 800m                     | 600m                      | 400m                     | 200m                     |  |  |  |
|------------------------|--------------------------|--------------------------|--------------------------|---------------------------|--------------------------|--------------------------|--|--|--|
| Section Times          | 1:04.86 [5]<br>(0:07.85) | 0:57.01 [9]<br>(0:11.79) | 0:45.22 [9]<br>(0:11.81) | 0:33.41 [10]<br>(0:10.85) | 0:22.56 [8]<br>(0:10.71) | 0:11.85 [5]<br>(0:11.85) |  |  |  |
| Average Speed [km/h]   | 46.0                     | 60.8                     | 61.2                     | 66.3                      | 67.4                     | 60.7                     |  |  |  |
| Top Speed [km/h]       | 59.7                     | 63.5                     | 62.3                     | 69.2                      | 69.2                     | 64.8                     |  |  |  |
| Avg. Dist. to Rail [m] | 6.9                      | 1.1                      | 0.7                      | 2.1                       | 2.3                      | 2.2                      |  |  |  |
| Avg. Stride Freq. [Hz] | 2.1                      | 2.3                      | 2.3                      | 2.4                       | 2.4                      | 2.3                      |  |  |  |
| Avg. Stride Length [m] | 5.7                      | 7.2                      | 7.3                      | 7.6                       | 7.6                      | 7.2                      |  |  |  |