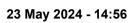

Race 5: GREAT NORTHERN Maiden Handicap - 1100m

23 May 2024 - 14:56

Track Rating: Soft 5, Weather: Fine, Rail Position: +6.5m Entire

| Section                | Overall                  | 1000m                    | 800m                     | 600m                     | 400m                     | 200m                     |
|------------------------|--------------------------|--------------------------|--------------------------|--------------------------|--------------------------|--------------------------|
| Section Times          | 1:04.11 [1]<br>(0:07.36) | 0:56.75 [2]<br>(0:11.17) | 0:45.58 [1]<br>(0:11.88) | 0:33.70 [1]<br>(0:11.27) | 0:22.43 [1]<br>(0:10.86) | 0:11.57 [1]<br>(0:11.57) |
| Average Speed [km/h]   | 48.9                     | 64.0                     | 61.3                     | 63.9                     | 66.2                     | 62.3                     |
| Top Speed [km/h]       | 63.4                     | 65.5                     | 61.9                     | 66.2                     | 67.2                     | 65.1                     |
| Avg. Dist. to Rail [m] | 0.4                      | 1.1                      | 1.5                      | 2.3                      | 2.3                      | 2.7                      |
| Avg. Stride Freq. [Hz] | 2.3                      | 2.2                      | 2.2                      | 2.2                      | 2.3                      | 2.3                      |
| Avg. Stride Length [m] | 5.4                      | 7.9                      | 7.8                      | 7.8                      | 7.9                      | 7.6                      |