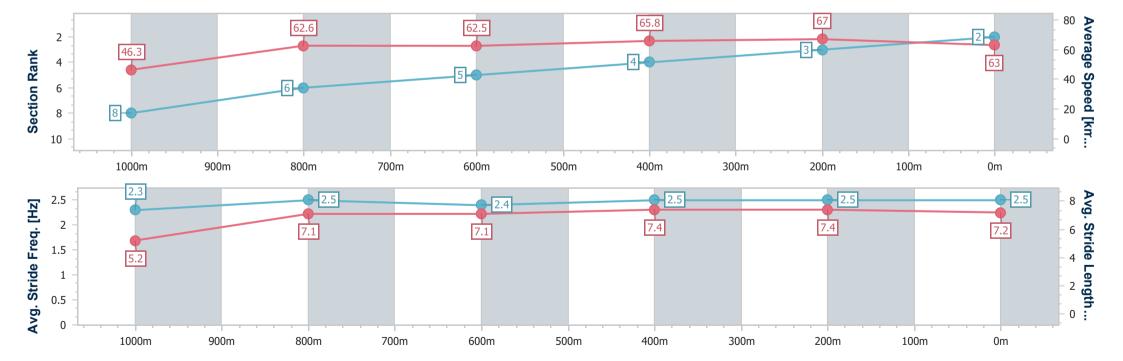

Race 5: GREAT NORTHERN Maiden Handicap - 1100m

23 May 2024 - 14:56

Track Rating: Soft 5, Weather: Fine, Rail Position: +6.5m Entire

| Section                | Overall                  | 1000m                    | 800m                     | 600m                     | 400m                     | 200m                     |
|------------------------|--------------------------|--------------------------|--------------------------|--------------------------|--------------------------|--------------------------|
| Section Times          | 1:04.36 [3]<br>(0:07.31) | 0:57.05 [1]<br>(0:11.38) | 0:45.67 [2]<br>(0:11.82) | 0:33.85 [2]<br>(0:11.25) | 0:22.60 [2]<br>(0:10.90) | 0:11.70 [2]<br>(0:11.70) |
| Average Speed [km/h]   | 49.2                     | 64.1                     | 62.4                     | 64.2                     | 66.0                     | 61.5                     |
| Top Speed [km/h]       | 62.9                     | 65.1                     | 62.6                     | 65.5                     | 67.0                     | 64.1                     |
| Avg. Dist. to Rail [m] | 5.9                      | 2.3                      | 3.2                      | 5.4                      | 6.6                      | 7.7                      |
| Avg. Stride Freq. [Hz] | 2.2                      | 2.5                      | 2.4                      | 2.4                      | 2.4                      | 2.3                      |
| Avg. Stride Length [m] | 5.6                      | 7.2                      | 7.4                      | 7.4                      | 7.4                      | 7.3                      |