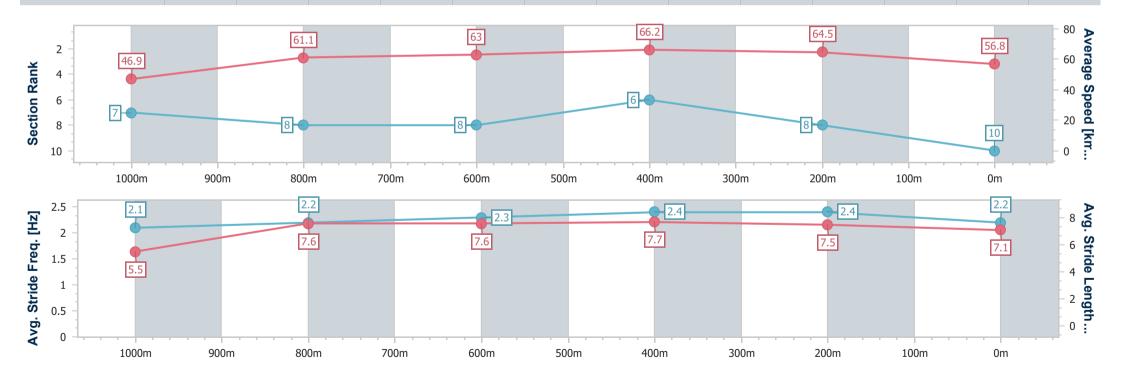

# Horse/Jockey Name Excite Choo Final Rank 10 Fastest Section Time (Section) 0:07.70 (Overall) Top Speed [km/h] (Section) 67.9 (600m) Race State Finished

### Rockhampton QLD Professional

Race 5: GREAT NORTHERN Maiden Handicap - 1100m

23 May 2024 - 14:56

Track Rating: Soft 5, Weather: Fine, Rail Position: +6.5m Entire

| Section                | Overall                   | 1000m                    | 800m                     | 600m                     | 400m                     | 200m                     |
|------------------------|---------------------------|--------------------------|--------------------------|--------------------------|--------------------------|--------------------------|
| Section Times          | 1:06.08 [10]<br>(0:07.70) | 0:58.38 [7]<br>(0:11.86) | 0:46.52 [8]<br>(0:11.74) | 0:34.78 [8]<br>(0:10.92) | 0:23.86 [6]<br>(0:11.15) | 0:12.71 [8]<br>(0:12.71) |
| Average Speed [km/h]   | 46.9                      | 61.1                     | 63.0                     | 66.2                     | 64.5                     | 56.8                     |
| Top Speed [km/h]       | 61.1                      | 62.6                     | 63.9                     | 67.9                     | 67.8                     | 61.3                     |
| Avg. Dist. to Rail [m] | 3.0                       | 1.5                      | 3.6                      | 6.5                      | 7.4                      | 7.1                      |
| Avg. Stride Freq. [Hz] | 2.1                       | 2.2                      | 2.3                      | 2.4                      | 2.4                      | 2.2                      |
| Avg. Stride Length [m] | 5.5                       | 7.6                      | 7.6                      | 7.7                      | 7.5                      | 7.1                      |