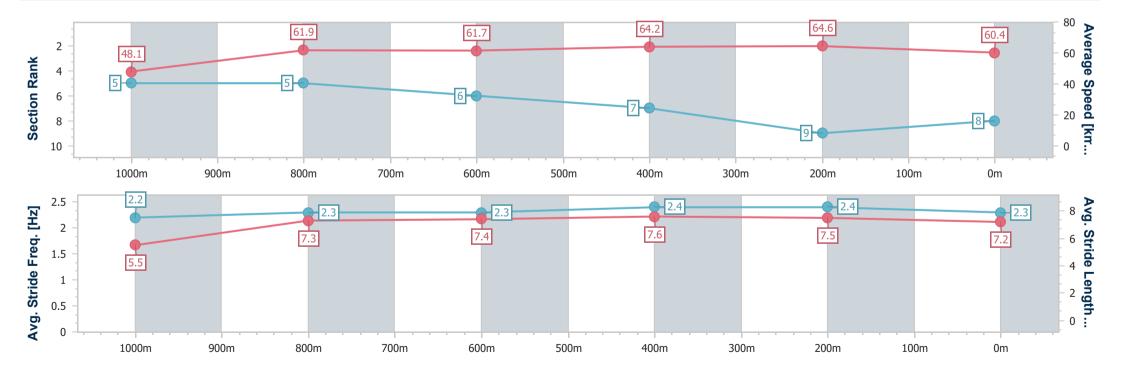

# Horse/Jockey Name Final Rank Fastest Section Time (Section) Top Speed [km/h] (Section) Race State King Ale 0:07.47 (Overall) 65.8 (400m) Finished

### Rockhampton QLD Professional

Race 5: GREAT NORTHERN Maiden Handicap - 1100m

23 May 2024 - 14:56

Track Rating: Soft 5, Weather: Fine, Rail Position: +6.5m Entire

| Section                | Overall                  | 1000m                    | 800m                     | 600m                     | 400m                     | 200m                     |
|------------------------|--------------------------|--------------------------|--------------------------|--------------------------|--------------------------|--------------------------|
| Section Times          | 1:05.36 [8]<br>(0:07.47) | 0:57.89 [5]<br>(0:11.64) | 0:46.25 [5]<br>(0:11.94) | 0:34.31 [6]<br>(0:11.23) | 0:23.08 [7]<br>(0:11.15) | 0:11.93 [9]<br>(0:11.93) |
| Average Speed [km/h]   | 48.1                     | 61.9                     | 61.7                     | 64.2                     | 64.6                     | 60.4                     |
| Top Speed [km/h]       | 63.6                     | 63.6                     | 62.8                     | 65.3                     | 65.8                     | 63.5                     |
| Avg. Dist. to Rail [m] | 1.1                      | 0.5                      | 2.8                      | 3.5                      | 5.0                      | 5.1                      |
| Avg. Stride Freq. [Hz] | 2.2                      | 2.3                      | 2.3                      | 2.4                      | 2.4                      | 2.3                      |
| Avg. Stride Length [m] | 5.5                      | 7.3                      | 7.4                      | 7.6                      | 7.5                      | 7.2                      |