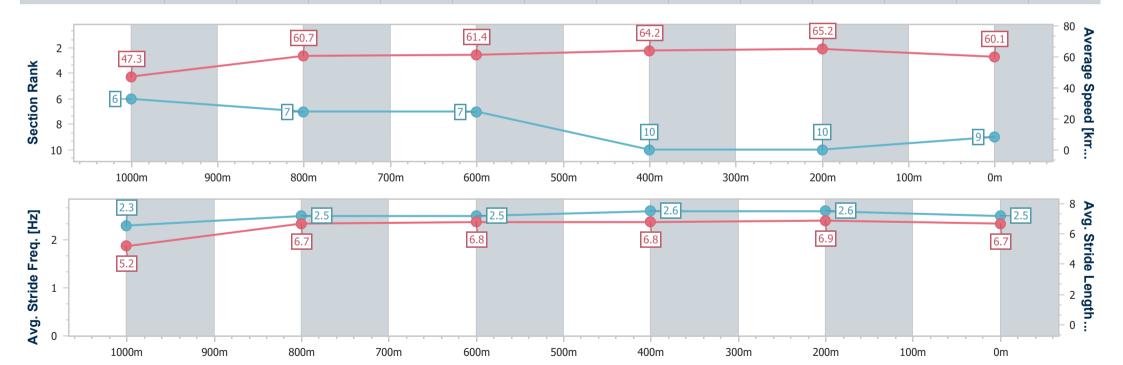

Report Created: Thu 23 May 2024 15:19 GMT+10

[] Ranking at each section and finish

-:--- No data available at this section

NA No data available

Page 9/11

| Horse/Jockey Name              | Street Needs      |
|--------------------------------|-------------------|
| Final Rank                     | 9                 |
| Fastest Section Time (Section) | 0:07.62 (Overall) |
| Top Speed [km/h] (Section)     | 66.5 (400m)       |
| Race State                     | Finished          |

Race 5: GREAT NORTHERN Maiden Handicap - 1100m

23 May 2024 - 14:56

Track Rating: Soft 5, Weather: Fine, Rail Position: +6.5m Entire

| Section                | Overall                  | 1000m                    | 800m                     | 600m                     | 400m                      | 200m                      |
|------------------------|--------------------------|--------------------------|--------------------------|--------------------------|---------------------------|---------------------------|
| Section Times          | 1:05.49 [9]<br>(0:07.62) | 0:57.87 [6]<br>(0:11.81) | 0:46.06 [7]<br>(0:11.80) | 0:34.26 [7]<br>(0:11.23) | 0:23.03 [10]<br>(0:11.07) | 0:11.96 [10]<br>(0:11.96) |
| Average Speed [km/h]   | 47.3                     | 60.7                     | 61.4                     | 64.2                     | 65.2                      | 60.1                      |
| Top Speed [km/h]       | 62.2                     | 62.5                     | 62.8                     | 66.2                     | 66.5                      | 63.2                      |
| Avg. Dist. to Rail [m] | 0.6                      | 0.7                      | 1.2                      | 3.1                      | 5.8                       | 6.5                       |
| Avg. Stride Freq. [Hz] | 2.3                      | 2.5                      | 2.5                      | 2.6                      | 2.6                       | 2.5                       |
| Avg. Stride Length [m] | 5.2                      | 6.7                      | 6.8                      | 6.8                      | 6.9                       | 6.7                       |