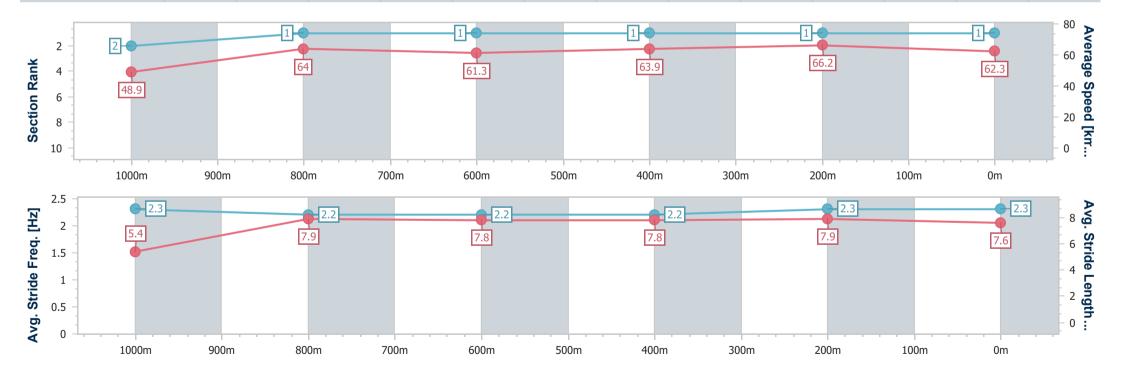

Race 5: GREAT NORTHERN Maiden Handicap - 1100m

23 May 2024 - 14:56

Track Rating: Soft 5, Weather: Fine, Rail Position: +6.5m Entire

| Section                | Overall                  | 1000m                    | 800m                     | 600m                     | 400m                     | 200m                     |
|------------------------|--------------------------|--------------------------|--------------------------|--------------------------|--------------------------|--------------------------|
| Section Times          | 1:04.17 [2]<br>(0:07.77) | 0:56.40 [8]<br>(0:11.51) | 0:44.89 [6]<br>(0:11.74) | 0:33.15 [5]<br>(0:10.97) | 0:22.18 [4]<br>(0:10.75) | 0:11.43 [3]<br>(0:11.43) |
| Average Speed [km/h]   | 46.3                     | 62.6                     | 62.5                     | 65.8                     | 67.0                     | 63.0                     |
| Top Speed [km/h]       | 60.7                     | 64.7                     | 63.6                     | 69.8                     | 69.7                     | 66.0                     |
| Avg. Dist. to Rail [m] | 1.8                      | 0.4                      | 2.4                      | 4.3                      | 5.5                      | 5.9                      |
| Avg. Stride Freq. [Hz] | 2.3                      | 2.5                      | 2.4                      | 2.5                      | 2.5                      | 2.5                      |
| Avg. Stride Length [m] | 5.2                      | 7.1                      | 7.1                      | 7.4                      | 7.4                      | 7.2                      |