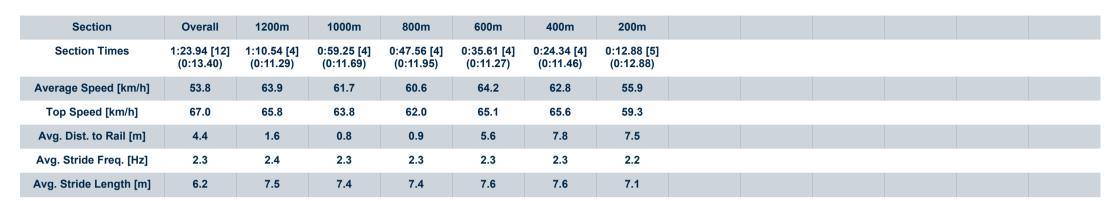

# Horse/Jockey Name I'm Bluey Final Rank 12 Fastest Section Time (Section) 0:11.27 (600m) Top Speed [km/h] (Section) 67.0 (Overall) Race State Finished

#### Rockhampton QLD Professional

Race 6: Grant and Simpson Lawyers QTIS BM58 Handicap - 1400m

14 May 2024 - 16:48

Track Rating: Good 4, Weather: Fine, Rail Position: +4.5m Entire

Report Created: Tue 14 May 2024 17:27 GMT+10