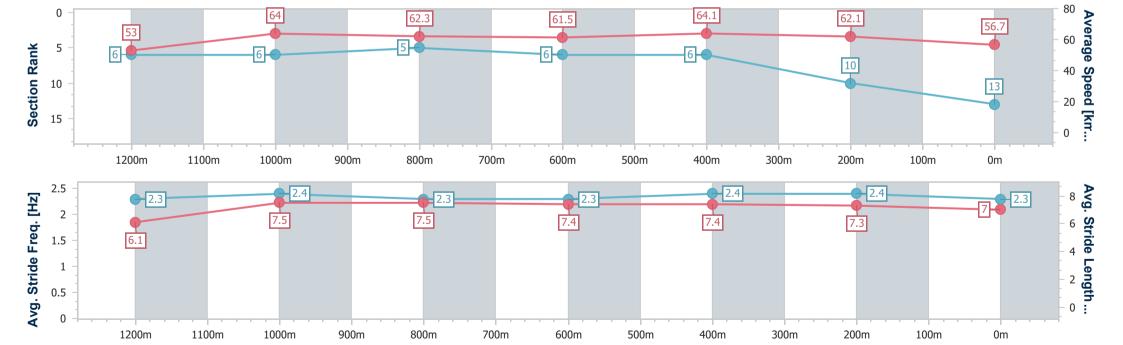

[] Ranking at each section and finish

-:--.- No data available at this section

NA No data available

Page 16/17

| Horse/Jockey Name              | Replace The Ace |
|--------------------------------|-----------------|
| Final Rank                     | 13              |
| Fastest Section Time (Section) | 0:11.26 (1200m) |
| Top Speed [km/h] (Section)     | 65.9 (1200m)    |
| Race State                     | Finished        |

Race 6: Grant and Simpson Lawyers QTIS BM58 Handicap - 1400m

14 May 2024 - 16:48

Track Rating: Good 4, Weather: Fine, Rail Position: +4.5m Entire

| Section                | Overall                   | 1200m                    | 1000m                    | 800m                     | 600m                     | 400m                     | 200m                      |
|------------------------|---------------------------|--------------------------|--------------------------|--------------------------|--------------------------|--------------------------|---------------------------|
| Section Times          | 1:24.07 [13]<br>(0:13.61) | 1:10.46 [6]<br>(0:11.26) | 0:59.20 [6]<br>(0:11.64) | 0:47.56 [5]<br>(0:11.98) | 0:35.58 [6]<br>(0:11.27) | 0:24.31 [6]<br>(0:11.58) | 0:12.73 [10]<br>(0:12.73) |
| Average Speed [km/h]   | 53.0                      | 64.0                     | 62.3                     | 61.5                     | 64.1                     | 62.1                     | 56.7                      |
| Top Speed [km/h]       | 65.9                      | 65.9                     | 63.6                     | 62.1                     | 65.1                     | 64.9                     | 60.6                      |
| Avg. Dist. to Rail [m] | 5.2                       | 1.1                      | 0.9                      | 3.1                      | 7.6                      | 10.2                     | 11.7                      |
| Avg. Stride Freq. [Hz] | 2.3                       | 2.4                      | 2.3                      | 2.3                      | 2.4                      | 2.4                      | 2.3                       |
| Avg. Stride Length [m] | 6.1                       | 7.5                      | 7.5                      | 7.4                      | 7.4                      | 7.3                      | 7.0                       |