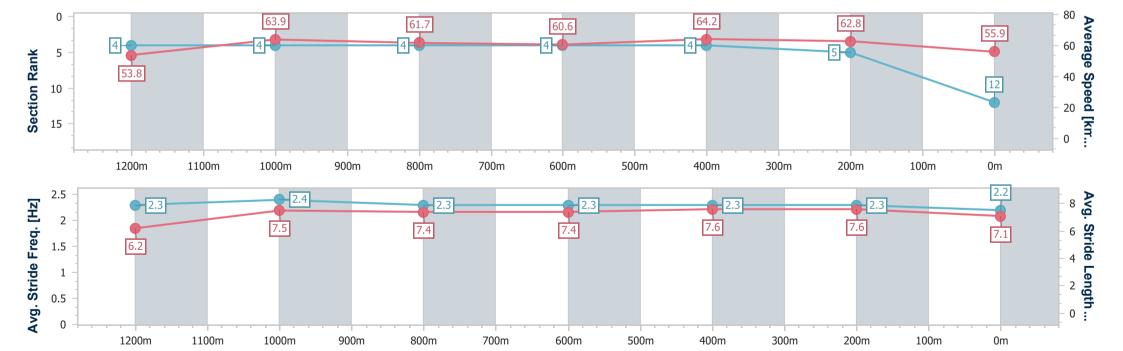

# Horse/Jockey Name I'm Bluey Final Rank 12 Fastest Section Time (Section) 0:11.27 (600m) Top Speed [km/h] (Section) 67.0 (Overall) Race State Finished

#### Rockhampton QLD Professional

Race 6: Grant and Simpson Lawyers QTIS BM58 Handicap - 1400m

14 May 2024 - 16:48

Track Rating: Good 4, Weather: Fine, Rail Position: +4.5m Entire

Report Created: Tue 14 May 2024 17:27 GMT+10