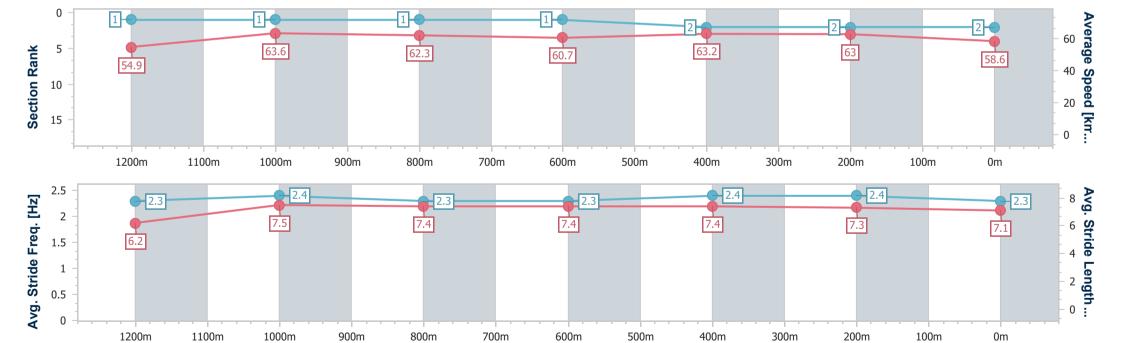

### Rockhampton QLD Professional

Race 6: Grant and Simpson Lawyers QTIS BM58 Handicap - 1400m

14 May 2024 - 16:48

Track Rating: Good 4, Weather: Fine, Rail Position: +4.5m Entire

| Section                | Overall                  | 1200m                    | 1000m                    | 800m                     | 600m                     | 400m                     | 200m                     |  |
|------------------------|--------------------------|--------------------------|--------------------------|--------------------------|--------------------------|--------------------------|--------------------------|--|
| Section Times          | 1:23.19 [4]<br>(0:13.27) | 1:09.92 [2]<br>(0:11.20) | 0:58.72 [2]<br>(0:11.69) | 0:47.03 [2]<br>(0:11.96) | 0:35.07 [2]<br>(0:11.32) | 0:23.75 [1]<br>(0:11.46) | 0:12.29 [3]<br>(0:12.29) |  |
| Average Speed [km/h]   | 54.4                     | 64.3                     | 61.6                     | 60.9                     | 63.7                     | 62.8                     | 58.6                     |  |
| Top Speed [km/h]       | 65.6                     | 65.3                     | 63.8                     | 61.8                     | 64.7                     | 64.3                     | 60.6                     |  |
| Avg. Dist. to Rail [m] | 2.3                      | 0.4                      | 0.2                      | 1.5                      | 4.6                      | 6.5                      | 7.4                      |  |
| Avg. Stride Freq. [Hz] | 2.3                      | 2.3                      | 2.2                      | 2.2                      | 2.2                      | 2.2                      | 2.1                      |  |
| Avg. Stride Length [m] | 6.3                      | 7.8                      | 7.8                      | 7.7                      | 7.9                      | 7.9                      | 7.6                      |  |