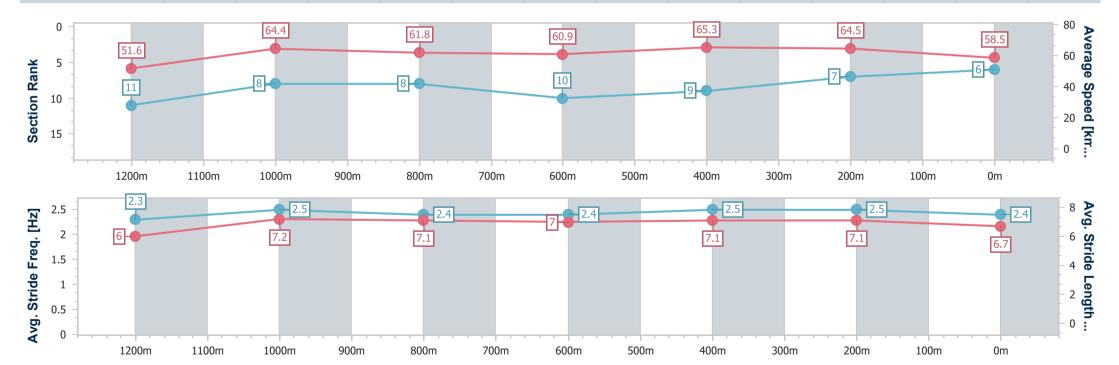

Race 6: Grant and Simpson Lawyers QTIS BM58 Handicap - 1400m

14 May 2024 - 16:48

Track Rating: Good 4, Weather: Fine, Rail Position: +4.5m Entire

| Section                | Overall                  | 1200m                     | 1000m                    | 800m                     | 600m                      | 400m                     | 200m                     |
|------------------------|--------------------------|---------------------------|--------------------------|--------------------------|---------------------------|--------------------------|--------------------------|
| Section Times          | 1:23.41 [6]<br>(0:13.97) | 1:09.44 [11]<br>(0:11.15) | 0:58.29 [8]<br>(0:11.69) | 0:46.60 [8]<br>(0:12.11) | 0:34.49 [10]<br>(0:11.04) | 0:23.45 [9]<br>(0:11.16) | 0:12.29 [7]<br>(0:12.29) |
| Average Speed [km/h]   | 51.6                     | 64.4                      | 61.8                     | 60.9                     | 65.3                      | 64.5                     | 58.5                     |
| Top Speed [km/h]       | 63.8                     | 65.8                      | 63.7                     | 61.5                     | 67.2                      | 66.0                     | 62.1                     |
| Avg. Dist. to Rail [m] | 1.4                      | 0.6                       | 8.0                      | 2.9                      | 3.5                       | 6.4                      | 6.1                      |
| Avg. Stride Freq. [Hz] | 2.3                      | 2.5                       | 2.4                      | 2.4                      | 2.5                       | 2.5                      | 2.4                      |
| Avg. Stride Length [m] | 6.0                      | 7.2                       | 7.1                      | 7.0                      | 7.1                       | 7.1                      | 6.7                      |