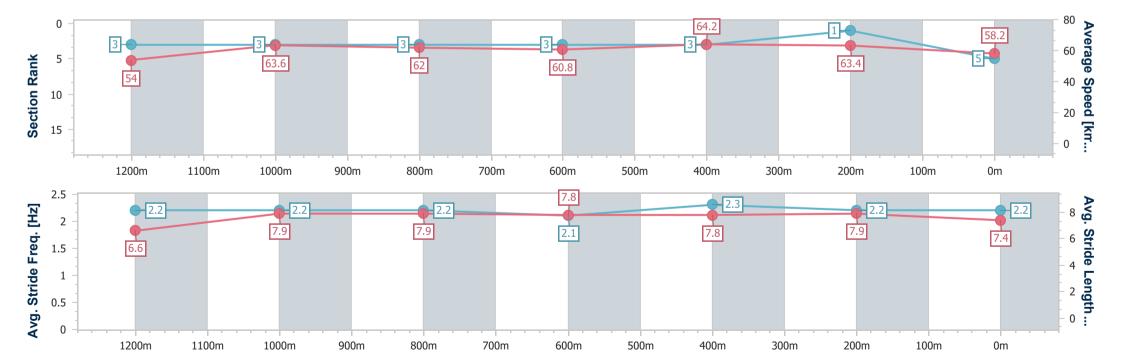

Race 6: Grant and Simpson Lawyers QTIS BM58 Handicap - 1400m

14 May 2024 - 16:48

Track Rating: Good 4, Weather: Fine, Rail Position: +4.5m Entire

| Section                | Overall                  | 1200m                    | 1000m                    | 800m                     | 600m                     | 400m                     | 200m                     |
|------------------------|--------------------------|--------------------------|--------------------------|--------------------------|--------------------------|--------------------------|--------------------------|
| Section Times          | 1:23.20 [5]<br>(0:13.32) | 1:09.88 [3]<br>(0:11.30) | 0:58.58 [3]<br>(0:11.62) | 0:46.96 [3]<br>(0:12.02) | 0:34.94 [3]<br>(0:11.23) | 0:23.71 [3]<br>(0:11.36) | 0:12.35 [1]<br>(0:12.35) |
| Average Speed [km/h]   | 54.0                     | 63.6                     | 62.0                     | 60.8                     | 64.2                     | 63.4                     | 58.2                     |
| Top Speed [km/h]       | 65.8                     | 65.6                     | 63.7                     | 62.2                     | 65.8                     | 65.0                     | 61.3                     |
| Avg. Dist. to Rail [m] | 0.7                      | 0.4                      | 0.4                      | 1.8                      | 4.8                      | 5.6                      | 6.2                      |
| Avg. Stride Freq. [Hz] | 2.2                      | 2.2                      | 2.2                      | 2.1                      | 2.3                      | 2.2                      | 2.2                      |
| Avg. Stride Length [m] | 6.6                      | 7.9                      | 7.9                      | 7.8                      | 7.8                      | 7.9                      | 7.4                      |