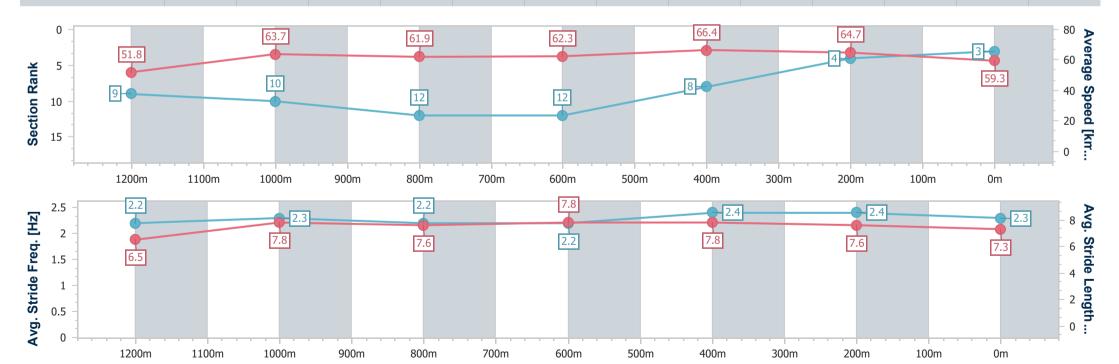

#### **Rockhampton QLD Professional**

Race 6: Grant and Simpson Lawyers QTIS BM58 Handicap - 1400m

14 May 2024 - 16:48

Track Rating: Good 4, Weather: Fine, Rail Position: +4.5m Entire

| Section                | Overall                  | 1200m                    | 1000m                     | 800m                      | 600m                      | 400m                     | 200m                     |
|------------------------|--------------------------|--------------------------|---------------------------|---------------------------|---------------------------|--------------------------|--------------------------|
| Section Times          | 1:23.17 [3]<br>(0:13.91) | 1:09.26 [9]<br>(0:11.32) | 0:57.94 [10]<br>(0:11.77) | 0:46.17 [12]<br>(0:11.99) | 0:34.18 [12]<br>(0:10.88) | 0:23.30 [8]<br>(0:11.14) | 0:12.16 [4]<br>(0:12.16) |
| Average Speed [km/h]   | 51.8                     | 63.7                     | 61.9                      | 62.3                      | 66.4                      | 64.7                     | 59.3                     |
| Top Speed [km/h]       | 65.4                     | 66.2                     | 63.0                      | 65.1                      | 67.7                      | 66.9                     | 62.4                     |
| Avg. Dist. to Rail [m] | 3.3                      | 1.5                      | 1.8                       | 4.7                       | 9.5                       | 11.6                     | 11.0                     |
| Avg. Stride Freq. [Hz] | 2.2                      | 2.3                      | 2.2                       | 2.2                       | 2.4                       | 2.4                      | 2.3                      |
| Avg. Stride Length [m] | 6.5                      | 7.8                      | 7.6                       | 7.8                       | 7.8                       | 7.6                      | 7.3                      |