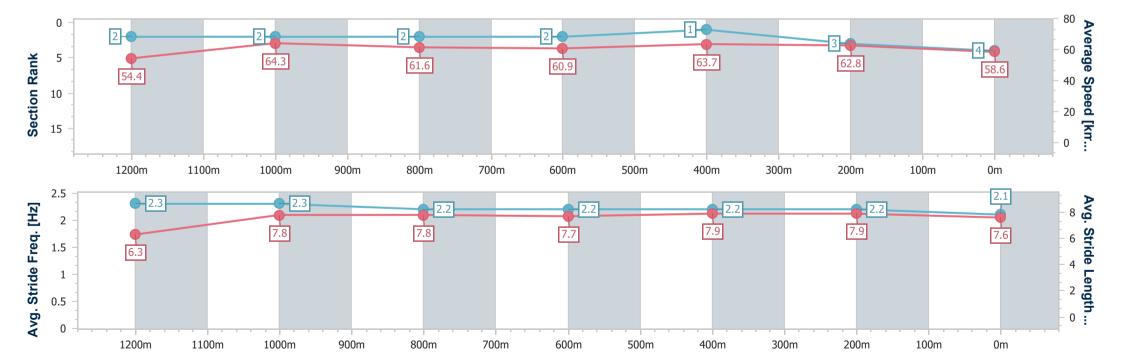

Race 6: Grant and Simpson Lawyers QTIS BM58 Handicap - 1400m

14 May 2024 - 16:48

Track Rating: Good 4, Weather: Fine, Rail Position: +4.5m Entire

| Section                | Overall                  | 1200m                     | 1000m                     | 800m                      | 600m                     | 400m                      | 200m                     |      |      |    |      |
|------------------------|--------------------------|---------------------------|---------------------------|---------------------------|--------------------------|---------------------------|--------------------------|------|------|----|------|
| Section Times          | 1:23.43 [7]<br>(0:13.92) | 1:09.51 [10]<br>(0:11.37) | 0:58.14 [11]<br>(0:11.62) | 0:46.52 [10]<br>(0:11.71) | 0:34.81 [8]<br>(0:11.35) | 0:23.46 [10]<br>(0:11.25) | 0:12.21 [8]<br>(0:12.21) |      |      |    |      |
| Average Speed [km/h]   | 51.8                     | 63.2                      | 61.9                      | 60.8                      | 63.5                     | 63.9                      | 59.0                     |      |      |    |      |
| Top Speed [km/h]       | 65.0                     | 65.1                      | 63.2                      | 61.9                      | 66.4                     | 66.4                      | 62.2                     |      |      |    |      |
| Avg. Dist. to Rail [m] | 0.7                      | 0.8                       | 0.4                       | 1.5                       | 1.8                      | 2.1                       | 2.1                      |      |      |    |      |
| Avg. Stride Freq. [Hz] | 2.3                      | 2.4                       | 2.3                       | 2.4                       | 2.4                      | 2.4                       | 2.3                      |      |      |    |      |
| Avg. Stride Length [m] | 6.1                      | 7.4                       | 7.3                       | 7.1                       | 7.2                      | 7.4                       | 7.0                      |      |      |    |      |
| 0 -                    |                          |                           |                           |                           |                          |                           |                          |      |      |    | - 80 |
| 51.8                   |                          | 63.2                      |                           | 61.9                      |                          | 60.8                      |                          | 63.5 | 63.9 | 59 |      |
| 5 -                    |                          |                           |                           |                           |                          | •                         |                          |      |      |    | - 60 |

600m

500m

400m

300m

200m

Report Created: Tue 14 May 2024 17:27 GMT+10

1100m

1000m

900m

800m

700m

[] Ranking at each section and finish

-:--- No data available at this section

1200m

NA No data available

0m