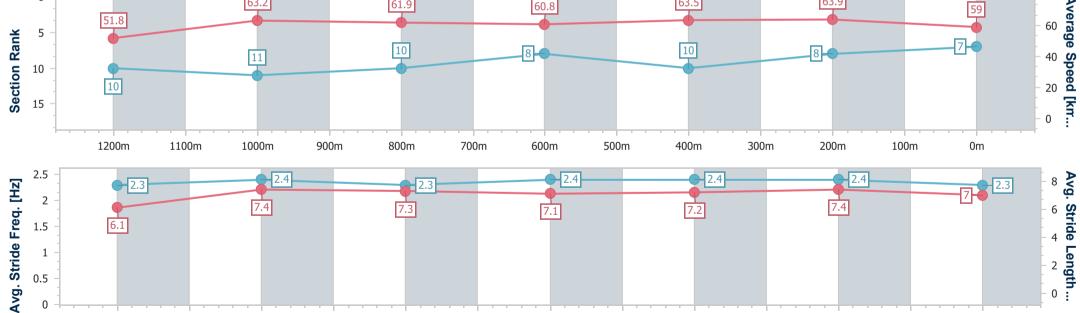

Race 6: Grant and Simpson Lawyers QTIS BM58 Handicap - 1400m

14 May 2024 - 16:48

Track Rating: Good 4, Weather: Fine, Rail Position: +4.5m Entire

| Section                | Overall                  | 1200m                     | 1000m                     | 800m                      | 600m                     | 400m                      | 200m                     |      |      |    |      |
|------------------------|--------------------------|---------------------------|---------------------------|---------------------------|--------------------------|---------------------------|--------------------------|------|------|----|------|
| Section Times          | 1:23.43 [7]<br>(0:13.92) | 1:09.51 [10]<br>(0:11.37) | 0:58.14 [11]<br>(0:11.62) | 0:46.52 [10]<br>(0:11.71) | 0:34.81 [8]<br>(0:11.35) | 0:23.46 [10]<br>(0:11.25) | 0:12.21 [8]<br>(0:12.21) |      |      |    |      |
| Average Speed [km/h]   | 51.8                     | 63.2                      | 61.9                      | 60.8                      | 63.5                     | 63.9                      | 59.0                     |      |      |    |      |
| Top Speed [km/h]       | 65.0                     | 65.1                      | 63.2                      | 61.9                      | 66.4                     | 66.4                      | 62.2                     |      |      |    |      |
| Avg. Dist. to Rail [m] | 0.7                      | 0.8                       | 0.4                       | 1.5                       | 1.8                      | 2.1                       | 2.1                      |      |      |    |      |
| Avg. Stride Freq. [Hz] | 2.3                      | 2.4                       | 2.3                       | 2.4                       | 2.4                      | 2.4                       | 2.3                      |      |      |    |      |
| Avg. Stride Length [m] | 6.1                      | 7.4                       | 7.3                       | 7.1                       | 7.2                      | 7.4                       | 7.0                      |      |      |    |      |
| 0 -                    |                          |                           |                           |                           |                          |                           |                          |      |      |    | - 80 |
| 51.8                   |                          | 63.2                      |                           | 61.9                      |                          | 60.8                      |                          | 63.5 | 63.9 | 59 |      |
| 5 -                    |                          |                           |                           |                           |                          | •                         |                          |      |      |    | - 60 |