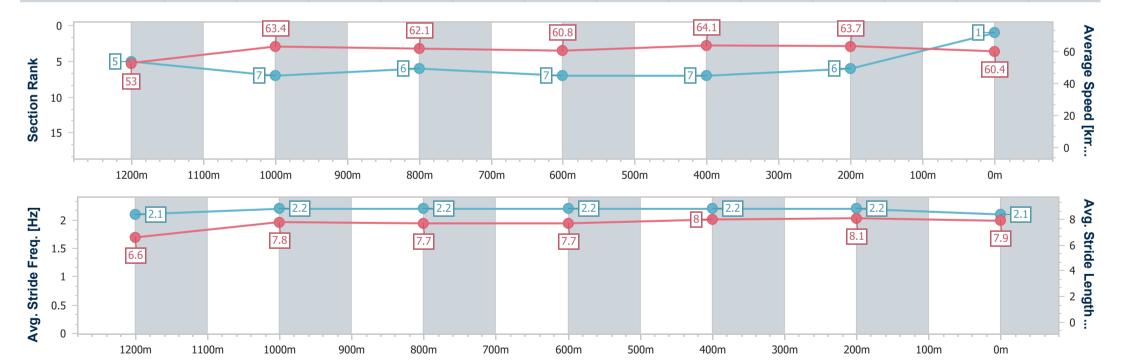

Race 6: Grant and Simpson Lawyers QTIS BM58 Handicap - 1400m

14 May 2024 - 16:48

Track Rating: Good 4, Weather: Fine, Rail Position: +4.5m Entire

| Section                | Overall                  | 1200m                    | 1000m                    | 800m                     | 600m                     | 400m                     | 200m                     |
|------------------------|--------------------------|--------------------------|--------------------------|--------------------------|--------------------------|--------------------------|--------------------------|
| Section Times          | 1:23.01 [1]<br>(0:13.60) | 1:09.41 [5]<br>(0:11.34) | 0:58.07 [7]<br>(0:11.59) | 0:46.48 [6]<br>(0:11.99) | 0:34.49 [7]<br>(0:11.26) | 0:23.23 [7]<br>(0:11.31) | 0:11.92 [6]<br>(0:11.92) |
| Average Speed [km/h]   | 53.0                     | 63.4                     | 62.1                     | 60.8                     | 64.1                     | 63.7                     | 60.4                     |
| Top Speed [km/h]       | 65.1                     | 65.1                     | 63.3                     | 61.5                     | 65.1                     | 65.0                     | 62.5                     |
| Avg. Dist. to Rail [m] | 1.2                      | 0.8                      | 0.6                      | 1.7                      | 3.8                      | 4.4                      | 4.3                      |
| Avg. Stride Freq. [Hz] | 2.1                      | 2.2                      | 2.2                      | 2.2                      | 2.2                      | 2.2                      | 2.1                      |
| Avg. Stride Length [m] | 6.6                      | 7.8                      | 7.7                      | 7.7                      | 8.0                      | 8.1                      | 7.9                      |