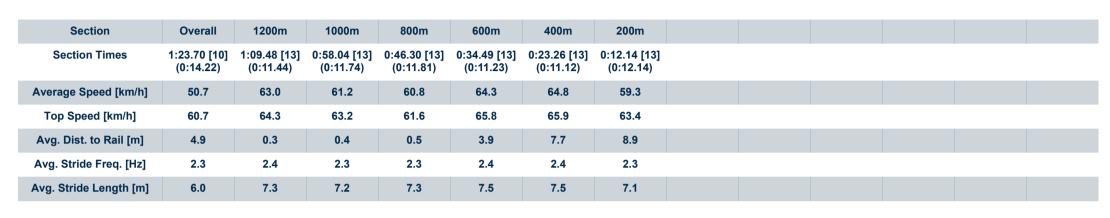

Report Created: Tue 14 May 2024 17:27 GMT+10

[] Ranking at each section and finish

-:--- No data available at this section

NA No data available

Page 13/17

| Horse/Jockey Name              | Robust Boy     |
|--------------------------------|----------------|
| Final Rank                     | 10             |
| Fastest Section Time (Section) | 0:11.12 (400m) |
| Top Speed [km/h] (Section)     | 65.9 (400m)    |
| Race State                     | Finished       |

Race 6: Grant and Simpson Lawyers QTIS BM58 Handicap - 1400m

14 May 2024 - 16:48

Track Rating: Good 4, Weather: Fine, Rail Position: +4.5m Entire

600m

500m

400m

300m

200m

Race 6: Grant and Simpson Lawyers QTIS BM58 Handicap - 1400m

14 May 2024 - 16:48

Track Rating: Good 4, Weather: Fine, Rail Position: +4.5m Entire

| Section                | Overall                   | 1200m                    | 1000m                    | 800m                     | 600m                     | 400m                     | 200m                      |
|------------------------|---------------------------|--------------------------|--------------------------|--------------------------|--------------------------|--------------------------|---------------------------|
| Section Times          | 1:24.07 [13]<br>(0:13.61) | 1:10.46 [6]<br>(0:11.26) | 0:59.20 [6]<br>(0:11.64) | 0:47.56 [5]<br>(0:11.98) | 0:35.58 [6]<br>(0:11.27) | 0:24.31 [6]<br>(0:11.58) | 0:12.73 [10]<br>(0:12.73) |
| Average Speed [km/h]   | 53.0                      | 64.0                     | 62.3                     | 61.5                     | 64.1                     | 62.1                     | 56.7                      |
| Top Speed [km/h]       | 65.9                      | 65.9                     | 63.6                     | 62.1                     | 65.1                     | 64.9                     | 60.6                      |
| Avg. Dist. to Rail [m] | 5.2                       | 1.1                      | 0.9                      | 3.1                      | 7.6                      | 10.2                     | 11.7                      |
| Avg. Stride Freq. [Hz] | 2.3                       | 2.4                      | 2.3                      | 2.3                      | 2.4                      | 2.4                      | 2.3                       |
| Avg. Stride Length [m] | 6.1                       | 7.5                      | 7.5                      | 7.4                      | 7.4                      | 7.3                      | 7.0                       |