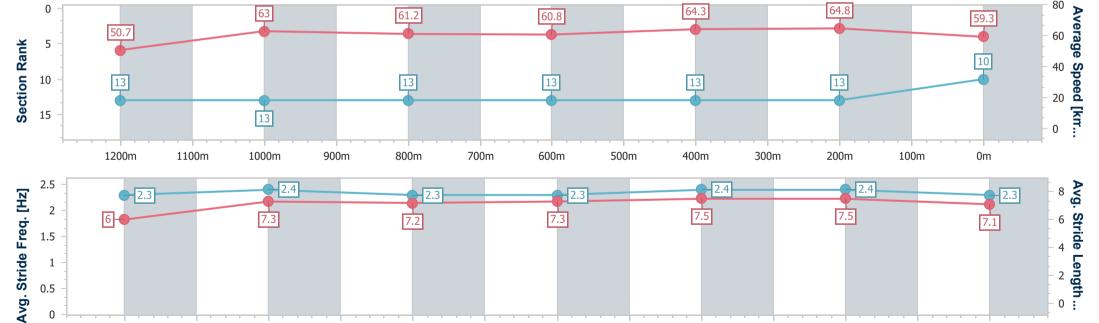

1200m

NA No data available

0m

100m

| Horse/Jockey Name              | Chilli Palmer  |
|--------------------------------|----------------|
| Final Rank                     | 11             |
| Fastest Section Time (Section) | 0:11.18 (600m) |
| Top Speed [km/h] (Section)     | 65.9 (600m)    |
| Race State                     | Finished       |

Race 6: Grant and Simpson Lawyers QTIS BM58 Handicap - 1400m

14 May 2024 - 16:48

Track Rating: Good 4, Weather: Fine, Rail Position: +4.5m Entire

| Section                | Overall                   | 1200m                    | 1000m                    | 800m                     | 600m                      | 400m                      | 200m                      |
|------------------------|---------------------------|--------------------------|--------------------------|--------------------------|---------------------------|---------------------------|---------------------------|
| Section Times          | 1:23.79 [11]<br>(0:13.73) | 1:10.06 [8]<br>(0:11.44) | 0:58.62 [9]<br>(0:11.73) | 0:46.89 [9]<br>(0:12.04) | 0:34.85 [11]<br>(0:11.18) | 0:23.67 [12]<br>(0:11.42) | 0:12.25 [12]<br>(0:12.25) |
| Average Speed [km/h]   | 52.6                      | 63.2                     | 62.5                     | 62.0                     | 64.6                      | 63.1                      | 58.8                      |
| Top Speed [km/h]       | 63.1                      | 64.4                     | 64.0                     | 63.0                     | 65.9                      | 64.3                      | 61.5                      |
| Avg. Dist. to Rail [m] | 7.3                       | 3.5                      | 3.4                      | 4.4                      | 7.1                       | 8.3                       | 9.0                       |
| Avg. Stride Freq. [Hz] | ,-                        |                          |                          |                          |                           |                           |                           |
| Avg. Stride Length [m] | ,-                        |                          |                          |                          | ,-                        |                           |                           |