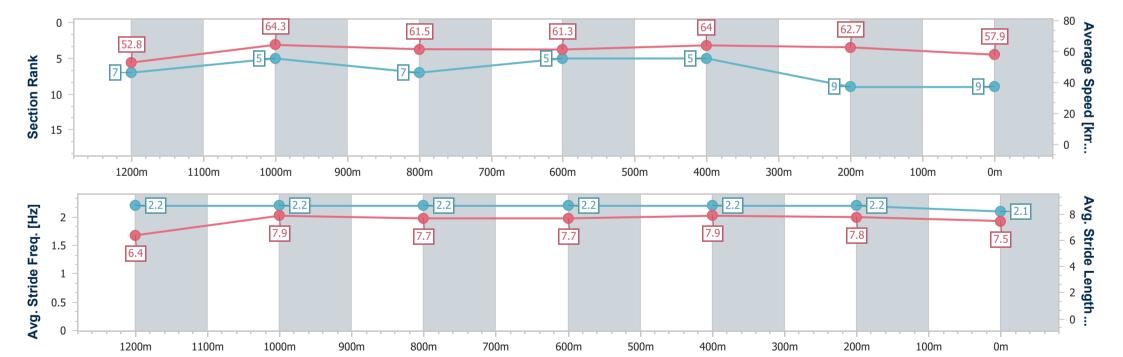

# Horse/Jockey Name Arbat Final Rank 9 Fastest Section Time (Section) 0:11.21 (1200m) Top Speed [km/h] (Section) 66.8 (1200m) Race State Finished

### Rockhampton QLD Professional

Race 6: Grant and Simpson Lawyers QTIS BM58 Handicap - 1400m

14 May 2024 - 16:48

Track Rating: Good 4, Weather: Fine, Rail Position: +4.5m Entire

| Section                | Overall                  | 1200m                    | 1000m                    | 800m                     | 600m                     | 400m                     | 200m                     |
|------------------------|--------------------------|--------------------------|--------------------------|--------------------------|--------------------------|--------------------------|--------------------------|
| Section Times          | 1:23.65 [9]<br>(0:13.63) | 1:10.02 [7]<br>(0:11.21) | 0:58.81 [5]<br>(0:11.72) | 0:47.09 [7]<br>(0:11.90) | 0:35.19 [5]<br>(0:11.28) | 0:23.91 [5]<br>(0:11.48) | 0:12.43 [9]<br>(0:12.43) |
| Average Speed [km/h]   | 52.8                     | 64.3                     | 61.5                     | 61.3                     | 64.0                     | 62.7                     | 57.9                     |
| Top Speed [km/h]       | 64.9                     | 66.8                     | 63.3                     | 61.8                     | 64.9                     | 64.8                     | 60.5                     |
| Avg. Dist. to Rail [m] | 2.2                      | 0.4                      | 0.4                      | 1.6                      | 4.7                      | 5.5                      | 5.5                      |
| Avg. Stride Freq. [Hz] | 2.2                      | 2.2                      | 2.2                      | 2.2                      | 2.2                      | 2.2                      | 2.1                      |
| Avg. Stride Length [m] | 6.4                      | 7.9                      | 7.7                      | 7.7                      | 7.9                      | 7.8                      | 7.5                      |