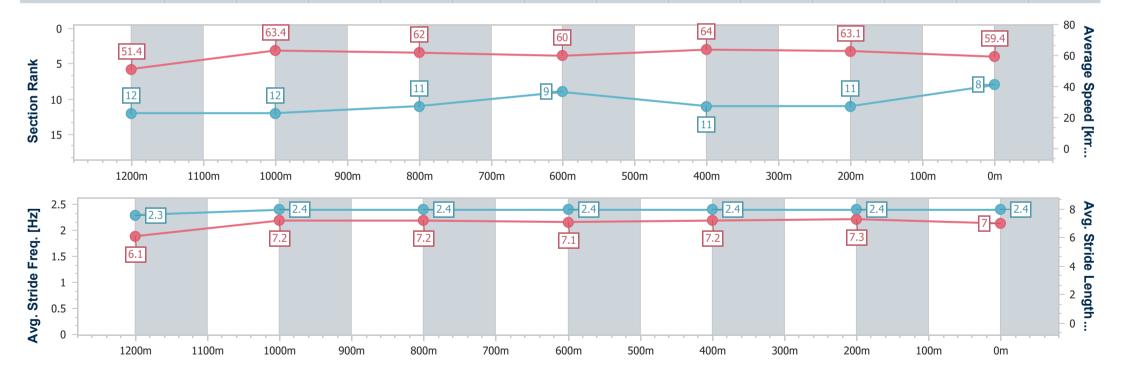

Race 6: Grant and Simpson Lawyers QTIS BM58 Handicap - 1400m

14 May 2024 - 16:48

Track Rating: Good 4, Weather: Fine, Rail Position: +4.5m Entire

| Section                | Overall                  | 1200m                     | 1000m                     | 800m                      | 600m                     | 400m                      | 200m                      |
|------------------------|--------------------------|---------------------------|---------------------------|---------------------------|--------------------------|---------------------------|---------------------------|
| Section Times          | 1:23.58 [8]<br>(0:14.02) | 1:09.56 [12]<br>(0:11.37) | 0:58.19 [12]<br>(0:11.56) | 0:46.63 [11]<br>(0:11.86) | 0:34.77 [9]<br>(0:11.26) | 0:23.51 [11]<br>(0:11.40) | 0:12.11 [11]<br>(0:12.11) |
| Average Speed [km/h]   | 51.4                     | 63.4                      | 62.0                      | 60.0                      | 64.0                     | 63.1                      | 59.4                      |
| Top Speed [km/h]       | 63.6                     | 65.2                      | 64.3                      | 61.2                      | 66.0                     | 65.6                      | 62.4                      |
| Avg. Dist. to Rail [m] | 2.7                      | 0.3                       | 0.8                       | 1.2                       | 2.5                      | 4.6                       | 6.1                       |
| Avg. Stride Freq. [Hz] | 2.3                      | 2.4                       | 2.4                       | 2.4                       | 2.4                      | 2.4                       | 2.4                       |
| Avg. Stride Length [m] | 6.1                      | 7.2                       | 7.2                       | 7.1                       | 7.2                      | 7.3                       | 7.0                       |