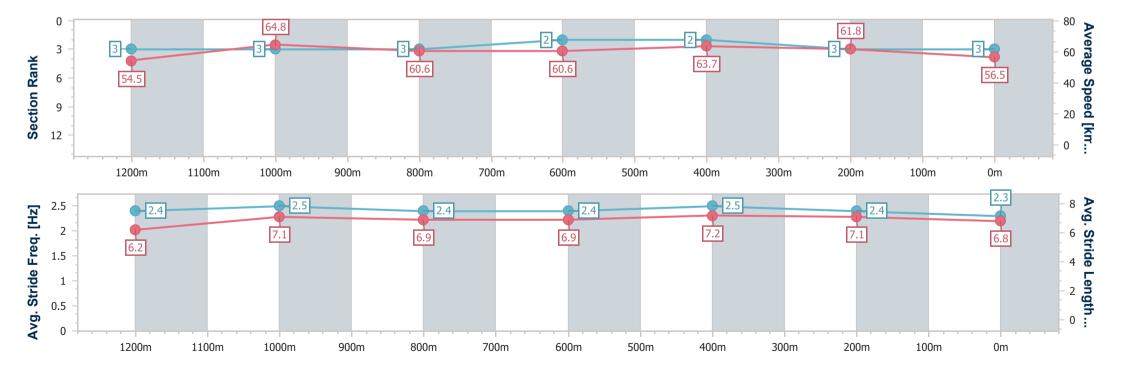

### Race 3: Great Northern Maiden Plate - 1400m

14 May 2024 - 14:58

Track Rating: Good 4, Weather: Fine, Rail Position: +4.5m Entire

| Section                | Overall                  | 1200m                    | 1000m                    | 800m                     | 600m                     | 400m                     | 200m                     |  |
|------------------------|--------------------------|--------------------------|--------------------------|--------------------------|--------------------------|--------------------------|--------------------------|--|
| Section Times          | 1:23.74 [3]<br>(0:13.22) | 1:10.52 [3]<br>(0:11.10) | 0:59.42 [3]<br>(0:11.85) | 0:47.57 [3]<br>(0:11.82) | 0:35.75 [2]<br>(0:11.33) | 0:24.42 [2]<br>(0:11.66) | 0:12.76 [3]<br>(0:12.76) |  |
| Average Speed [km/h]   | 54.5                     | 64.8                     | 60.6                     | 60.6                     | 63.7                     | 61.8                     | 56.5                     |  |
| Top Speed [km/h]       | 66.4                     | 65.8                     | 62.8                     | 62.6                     | 64.1                     | 63.7                     | 60.6                     |  |
| Avg. Dist. to Rail [m] | 5.2                      | 0.9                      | 0.7                      | 1.4                      | 2.3                      | 4.2                      | 4.8                      |  |
| Avg. Stride Freq. [Hz] | 2.4                      | 2.5                      | 2.4                      | 2.4                      | 2.5                      | 2.4                      | 2.3                      |  |
| Avg. Stride Length [m] | 6.2                      | 7.1                      | 6.9                      | 6.9                      | 7.2                      | 7.1                      | 6.8                      |  |