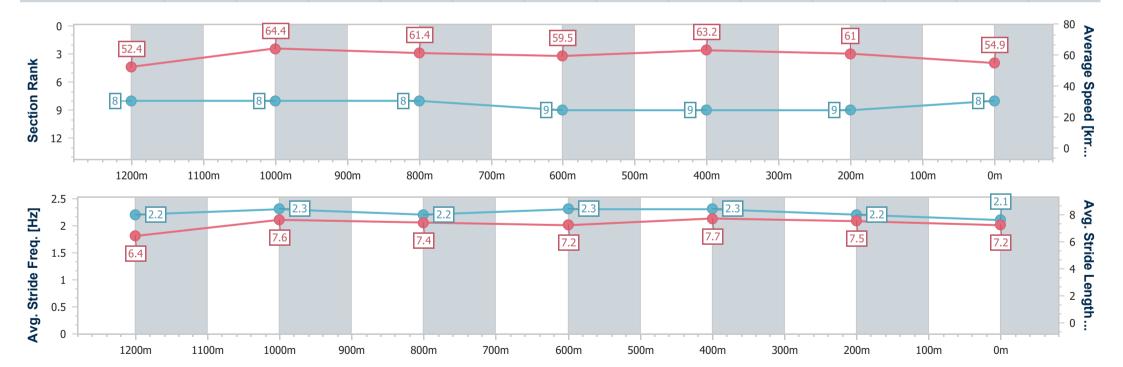

### Horse/Jockey Name Kalpowar King **Final Rank** 8 **Fastest Section Time (Section)** 0:11.19 (1200m) Top Speed [km/h] (Section) 65.6 (1200m) Race State Finished

### Race 3: Great Northern Maiden Plate - 1400m

14 May 2024 - 14:58

Track Rating: Good 4, Weather: Fine, Rail Position: +4.5m Entire

| Section                | Overall                  | 1200m                    | 1000m                    | 800m                     | 600m                     | 400m                     | 200m                     |  |
|------------------------|--------------------------|--------------------------|--------------------------|--------------------------|--------------------------|--------------------------|--------------------------|--|
| Section Times          | 1:25.53 [8]<br>(0:13.78) | 1:11.75 [8]<br>(0:11.19) | 1:00.56 [8]<br>(0:11.76) | 0:48.80 [8]<br>(0:12.48) | 0:36.32 [9]<br>(0:11.41) | 0:24.91 [9]<br>(0:11.80) | 0:13.11 [9]<br>(0:13.11) |  |
| Average Speed [km/h]   | 52.4                     | 64.4                     | 61.4                     | 59.5                     | 63.2                     | 61.0                     | 54.9                     |  |
| Top Speed [km/h]       | 63.3                     | 65.6                     | 63.5                     | 61.4                     | 64.0                     | 63.0                     | 59.1                     |  |
| Avg. Dist. to Rail [m] | 5.6                      | 0.5                      | 0.9                      | 3.8                      | 1.5                      | 1.9                      | 3.4                      |  |
| Avg. Stride Freq. [Hz] | 2.2                      | 2.3                      | 2.2                      | 2.3                      | 2.3                      | 2.2                      | 2.1                      |  |
| Avg. Stride Length [m] | 6.4                      | 7.6                      | 7.4                      | 7.2                      | 7.7                      | 7.5                      | 7.2                      |  |

Report Created: Tue 14 May 2024 15:33 GMT+10

[] Ranking at each section and finish

No data available at this section -0----No data available

NA

Page 10/12