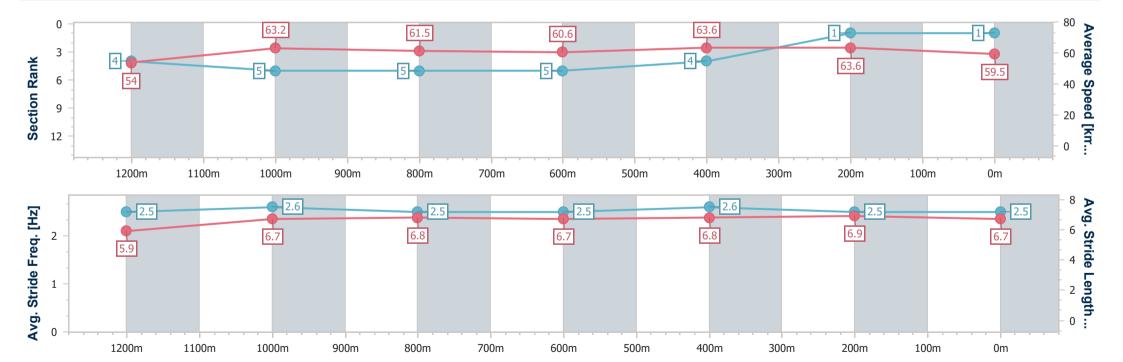

## Horse/Jockey Name Mont Royal Final Rank 1 Fastest Section Time (Section) 0:11.33 (400m) Top Speed [km/h] (Section) 65.7 (1200m) Race State Finished