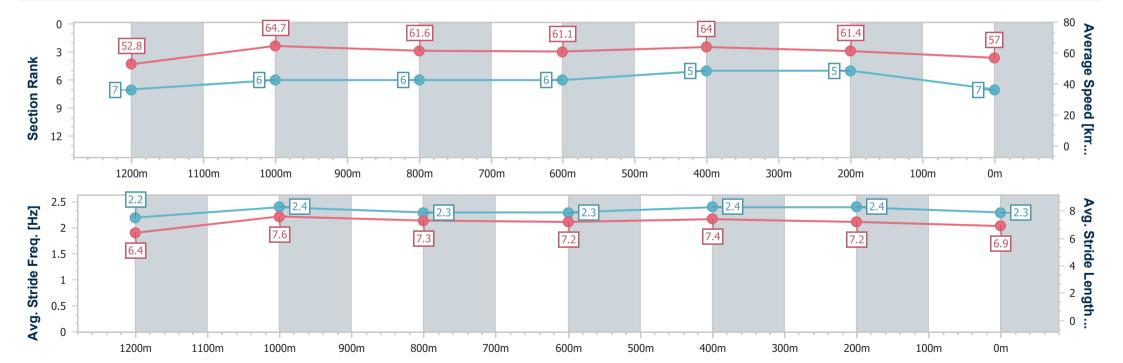

# Horse/Jockey Name Sunshine Ruby Final Rank 7 Fastest Section Time (Section) Top Speed [km/h] (Section) 65.5 (1200m) Race State Finished

### Race 3: Great Northern Maiden Plate - 1400m

14 May 2024 - 14:58

Track Rating: Good 4, Weather: Fine, Rail Position: +4.5m Entire

| Section                | Overall                  | 1200m                    | 1000m                    | 800m                     | 600m                     | 400m                     | 200m                     |
|------------------------|--------------------------|--------------------------|--------------------------|--------------------------|--------------------------|--------------------------|--------------------------|
| Section Times          | 1:23.99 [7]<br>(0:13.63) | 1:10.36 [7]<br>(0:11.13) | 0:59.23 [6]<br>(0:11.67) | 0:47.56 [6]<br>(0:11.92) | 0:35.64 [6]<br>(0:11.27) | 0:24.37 [5]<br>(0:11.74) | 0:12.63 [5]<br>(0:12.63) |
| Average Speed [km/h]   | 52.8                     | 64.7                     | 61.6                     | 61.1                     | 64.0                     | 61.4                     | 57.0                     |
| Top Speed [km/h]       | 64.3                     | 65.5                     | 62.6                     | 63.5                     | 64.6                     | 63.6                     | 59.6                     |
| Avg. Dist. to Rail [m] | 1.3                      | 0.3                      | 0.4                      | 1.6                      | 4.5                      | 7.6                      | 7.8                      |
| Avg. Stride Freq. [Hz] | 2.2                      | 2.4                      | 2.3                      | 2.3                      | 2.4                      | 2.4                      | 2.3                      |
| Avg. Stride Length [m] | 6.4                      | 7.6                      | 7.3                      | 7.2                      | 7.4                      | 7.2                      | 6.9                      |

Report Created: Tue 14 May 2024 15:33 GMT+10

[] Ranking at each section and finish

-:--- No data available at this section

NA No data available

Page 9/12