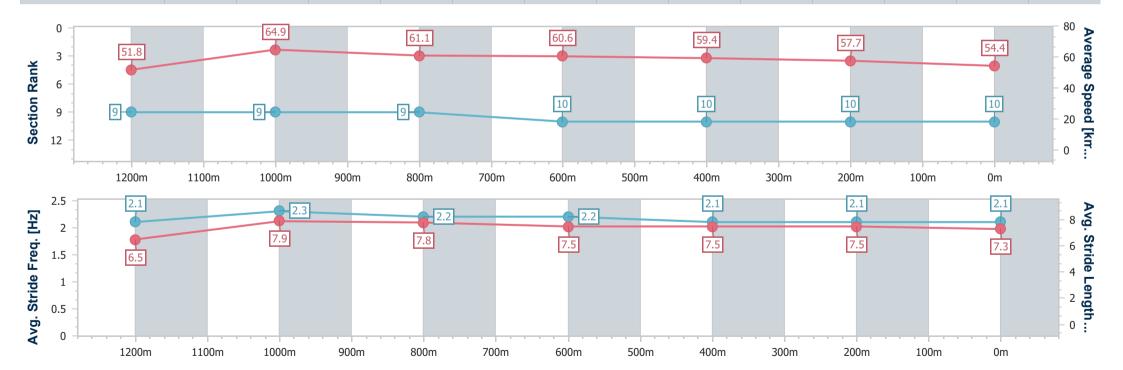

# Horse/Jockey Name Final Rank 10 Fastest Section Time (Section) Top Speed [km/h] (Section) Race State Biker 0:11.08 (1200m) 65.8 (1200m) Finished

## **Rockhampton QLD Professional**

### Race 3: Great Northern Maiden Plate - 1400m

14 May 2024 - 14:58

Track Rating: Good 4, Weather: Fine, Rail Position: +4.5m Entire

| Section                | Overall                   | 1200m                    | 1000m                    | 800m                     | 600m                      | 400m                      | 200m                      |
|------------------------|---------------------------|--------------------------|--------------------------|--------------------------|---------------------------|---------------------------|---------------------------|
| Section Times          | 1:27.40 [10]<br>(0:13.90) | 1:13.50 [9]<br>(0:11.08) | 1:02.42 [9]<br>(0:11.76) | 0:50.66 [9]<br>(0:12.66) | 0:38.00 [10]<br>(0:12.27) | 0:25.73 [10]<br>(0:12.47) | 0:13.26 [10]<br>(0:13.26) |
| Average Speed [km/h]   | 51.8                      | 64.9                     | 61.1                     | 60.6                     | 59.4                      | 57.7                      | 54.4                      |
| Top Speed [km/h]       | 64.3                      | 65.8                     | 62.2                     | 61.3                     | 59.8                      | 58.9                      | 57.4                      |
| Avg. Dist. to Rail [m] | 1.9                       | 0.6                      | 0.4                      | 8.0                      | 18.5                      | 18.0                      | 17.9                      |
| Avg. Stride Freq. [Hz] | 2.1                       | 2.3                      | 2.2                      | 2.2                      | 2.1                       | 2.1                       | 2.1                       |
| Avg. Stride Length [m] | 6.5                       | 7.9                      | 7.8                      | 7.5                      | 7.5                       | 7.5                       | 7.3                       |

Report Created: Tue 14 May 2024 15:33 GMT+10

[] Ranking at each section and finish

-:--- No data available at this section

NA No data available

Page 12/12