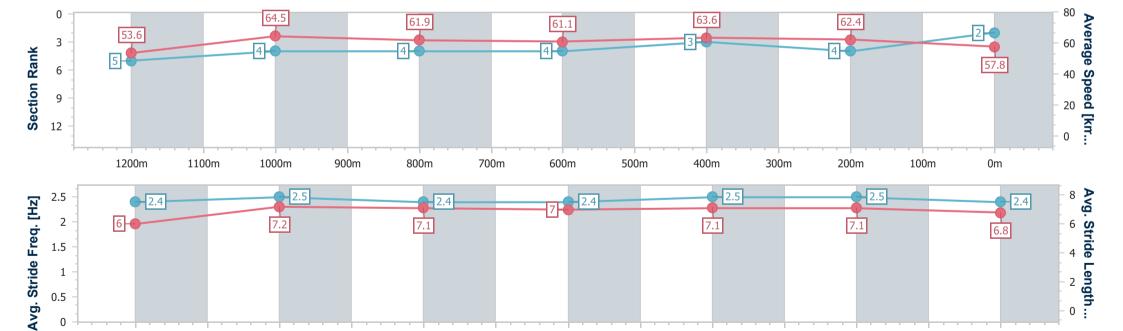

### Race 3: Great Northern Maiden Plate - 1400m

14 May 2024 - 14:58

Track Rating: Good 4, Weather: Fine, Rail Position: +4.5m Entire

| Section                | Overall                  | 1200m                    | 1000m                    | 800m                     | 600m                     | 400m                     | 200m                     |
|------------------------|--------------------------|--------------------------|--------------------------|--------------------------|--------------------------|--------------------------|--------------------------|
| Section Times          | 1:23.51 [2]<br>(0:13.43) | 1:10.08 [5]<br>(0:11.17) | 0:58.91 [4]<br>(0:11.61) | 0:47.30 [4]<br>(0:11.97) | 0:35.33 [4]<br>(0:11.34) | 0:23.99 [3]<br>(0:11.55) | 0:12.44 [4]<br>(0:12.44) |
| Average Speed [km/h]   | 53.6                     | 64.5                     | 61.9                     | 61.1                     | 63.6                     | 62.4                     | 57.8                     |
| Top Speed [km/h]       | 64.2                     | 65.8                     | 64.1                     | 62.4                     | 64.1                     | 63.6                     | 60.6                     |
| Avg. Dist. to Rail [m] | 2.8                      | 0.3                      | 0.4                      | 1.9                      | 3.8                      | 6.0                      | 7.6                      |
| Avg. Stride Freq. [Hz] | 2.4                      | 2.5                      | 2.4                      | 2.4                      | 2.5                      | 2.5                      | 2.4                      |
| Avg. Stride Length [m] | 6.0                      | 7.2                      | 7.1                      | 7.0                      | 7.1                      | 7.1                      | 6.8                      |