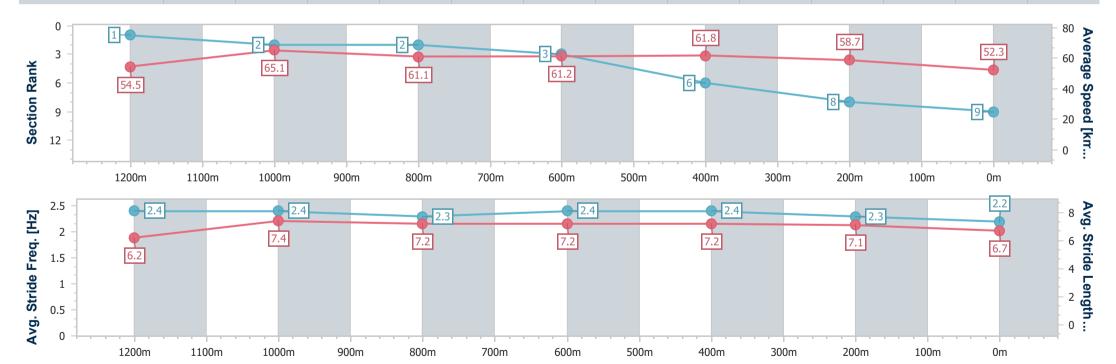

## Horse/Jockey Name Mansouri Final Rank 9 Fastest Section Time (Section) 0:11.04 (1200m) Top Speed [km/h] (Section) 67.5 (1200m) Race State Finished

## Rockhampton QLD Professional

### Race 3: Great Northern Maiden Plate - 1400m

14 May 2024 - 14:58

Track Rating: Good 4, Weather: Fine, Rail Position: +4.5m Entire

| Section                | Overall                  | 1200m                    | 1000m                    | 800m                     | 600m                     | 400m                     | 200m                     |  |
|------------------------|--------------------------|--------------------------|--------------------------|--------------------------|--------------------------|--------------------------|--------------------------|--|
| Section Times          | 1:25.77 [9]<br>(0:13.21) | 1:12.56 [1]<br>(0:11.04) | 1:01.52 [2]<br>(0:11.83) | 0:49.69 [2]<br>(0:11.96) | 0:37.73 [3]<br>(0:11.68) | 0:26.05 [6]<br>(0:12.28) | 0:13.77 [8]<br>(0:13.77) |  |
| Average Speed [km/h]   | 54.5                     | 65.1                     | 61.1                     | 61.2                     | 61.8                     | 58.7                     | 52.3                     |  |
| Top Speed [km/h]       | 66.6                     | 67.5                     | 64.0                     | 62.6                     | 62.9                     | 60.7                     | 56.0                     |  |
| Avg. Dist. to Rail [m] | 0.7                      | 0.7                      | 0.8                      | 2.2                      | 3.1                      | 2.8                      | 3.0                      |  |
| Avg. Stride Freq. [Hz] | 2.4                      | 2.4                      | 2.3                      | 2.4                      | 2.4                      | 2.3                      | 2.2                      |  |
| Avg. Stride Length [m] | 6.2                      | 7.4                      | 7.2                      | 7.2                      | 7.2                      | 7.1                      | 6.7                      |  |

Report Created: Tue 14 May 2024 15:33 GMT+10

[] Ranking at each section and finish

-:--- No data available at this section

NA No data available

Page 11/12