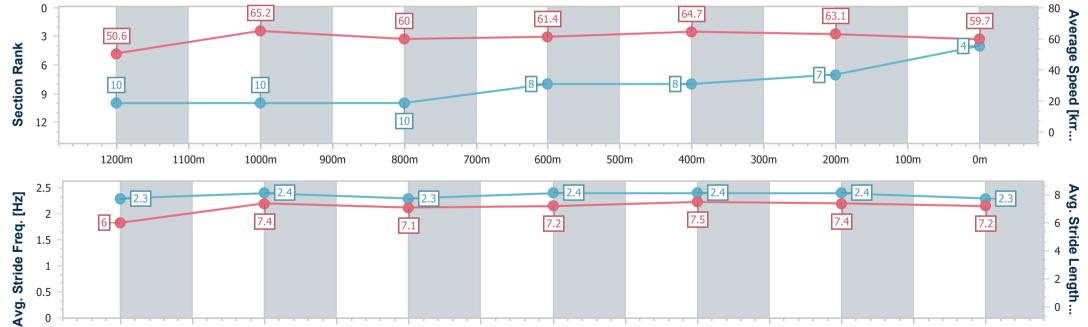

### Race 3: Great Northern Maiden Plate - 1400m

14 May 2024 - 14:58

Track Rating: Good 4, Weather: Fine, Rail Position: +4.5m Entire

| Section                | Overall                  | 1200m                     | 1000m                     | 800m                      | 600m                     | 400m                     | 200m                     |  |  |
|------------------------|--------------------------|---------------------------|---------------------------|---------------------------|--------------------------|--------------------------|--------------------------|--|--|
| Section Times          | 1:23.78 [4]<br>(0:14.22) | 1:09.56 [10]<br>(0:11.03) | 0:58.53 [10]<br>(0:11.98) | 0:46.55 [10]<br>(0:11.92) | 0:34.63 [8]<br>(0:11.14) | 0:23.49 [8]<br>(0:11.43) | 0:12.06 [7]<br>(0:12.06) |  |  |
| Average Speed [km/h]   | 50.6                     | 65.2                      | 60.0                      | 61.4                      | 64.7                     | 63.1                     | 59.7                     |  |  |
| Top Speed [km/h]       | 64.8                     | 66.8                      | 64.9                      | 63.9                      | 65.2                     | 64.7                     | 62.0                     |  |  |
| Avg. Dist. to Rail [m] | 3.4                      | 0.4                       | 0.5                       | 2.0                       | 4.0                      | 6.7                      | 8.5                      |  |  |
| Avg. Stride Freq. [Hz] | 2.3                      | 2.4                       | 2.3                       | 2.4                       | 2.4                      | 2.4                      | 2.3                      |  |  |
| Avg. Stride Length [m] | 6.0                      | 7.4                       | 7.1                       | 7.2                       | 7.5                      | 7.4                      | 7.2                      |  |  |