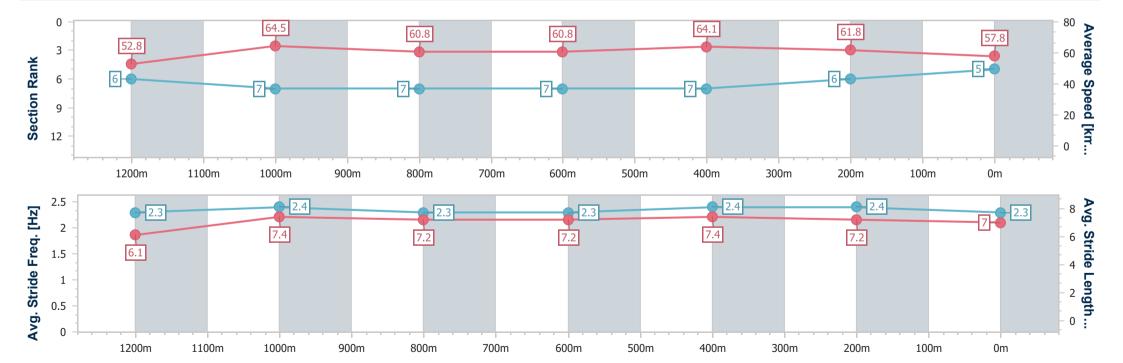

# Horse/Jockey Name Juke Box Jimmy Final Rank Fastest Section Time (Section) Top Speed [km/h] (Section) Race State Juke Box Jimmy 67.2 (1200m) Finished

### Race 3: Great Northern Maiden Plate - 1400m

14 May 2024 - 14:58

Track Rating: Good 4, Weather: Fine, Rail Position: +4.5m Entire

| Section                | Overall                  | 1200m                    | 1000m                    | 800m                     | 600m                     | 400m                     | 200m                     |  |
|------------------------|--------------------------|--------------------------|--------------------------|--------------------------|--------------------------|--------------------------|--------------------------|--|
| Section Times          | 1:23.90 [5]<br>(0:13.63) | 1:10.27 [6]<br>(0:11.14) | 0:59.13 [7]<br>(0:11.80) | 0:47.33 [7]<br>(0:11.98) | 0:35.35 [7]<br>(0:11.24) | 0:24.11 [7]<br>(0:11.66) | 0:12.45 [6]<br>(0:12.45) |  |
| Average Speed [km/h]   | 52.8                     | 64.5                     | 60.8                     | 60.8                     | 64.1                     | 61.8                     | 57.8                     |  |
| Top Speed [km/h]       | 65.3                     | 67.2                     | 61.9                     | 63.1                     | 65.4                     | 64.3                     | 60.9                     |  |
| Avg. Dist. to Rail [m] | 0.6                      | 1.1                      | 0.9                      | 1.4                      | 3.4                      | 4.7                      | 3.4                      |  |
| Avg. Stride Freq. [Hz] | 2.3                      | 2.4                      | 2.3                      | 2.3                      | 2.4                      | 2.4                      | 2.3                      |  |
| Avg. Stride Length [m] | 6.1                      | 7.4                      | 7.2                      | 7.2                      | 7.4                      | 7.2                      | 7.0                      |  |

Report Created: Tue 14 May 2024 15:33 GMT+10

[] Ranking at each section and finish

-:--- No data available at this section

NA No data available

Page 7/12