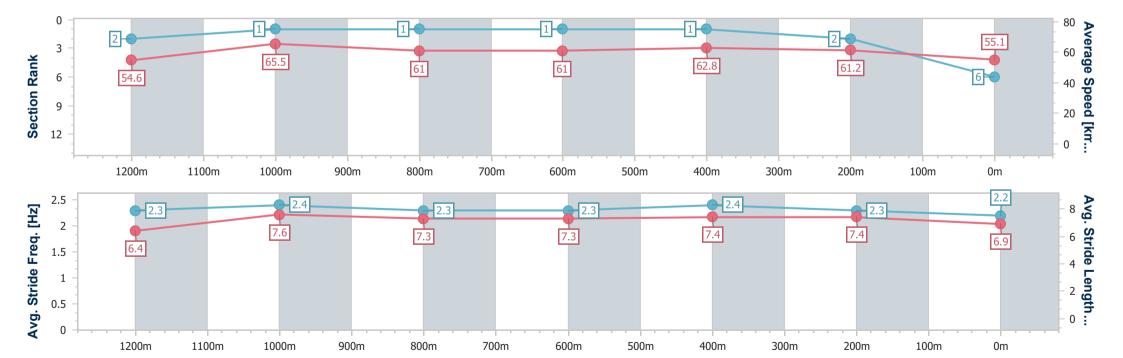

# Horse/Jockey Name Final Rank Fastest Section Time (Section) Top Speed [km/h] (Section) Race State Book Of Exodus 0:11.10 (1200m) 66.4 (Overall) Finished

### Race 3: Great Northern Maiden Plate - 1400m

14 May 2024 - 14:58

Track Rating: Good 4, Weather: Fine, Rail Position: +4.5m Entire

| Section                | Overall                  | 1200m                    | 1000m                    | 800m                     | 600m                     | 400m                     | 200m                     |  |
|------------------------|--------------------------|--------------------------|--------------------------|--------------------------|--------------------------|--------------------------|--------------------------|--|
| Section Times          | 1:23.74 [3]<br>(0:13.22) | 1:10.52 [3]<br>(0:11.10) | 0:59.42 [3]<br>(0:11.85) | 0:47.57 [3]<br>(0:11.82) | 0:35.75 [2]<br>(0:11.33) | 0:24.42 [2]<br>(0:11.66) | 0:12.76 [3]<br>(0:12.76) |  |
| Average Speed [km/h]   | 54.5                     | 64.8                     | 60.6                     | 60.6                     | 63.7                     | 61.8                     | 56.5                     |  |
| Top Speed [km/h]       | 66.4                     | 65.8                     | 62.8                     | 62.6                     | 64.1                     | 63.7                     | 60.6                     |  |
| Avg. Dist. to Rail [m] | 5.2                      | 0.9                      | 0.7                      | 1.4                      | 2.3                      | 4.2                      | 4.8                      |  |
| Avg. Stride Freq. [Hz] | 2.4                      | 2.5                      | 2.4                      | 2.4                      | 2.5                      | 2.4                      | 2.3                      |  |
| Avg. Stride Length [m] | 6.2                      | 7.1                      | 6.9                      | 6.9                      | 7.2                      | 7.1                      | 6.8                      |  |

Report Created: Tue 14 May 2024 15:33 GMT+10

[] Ranking at each section and finish

-:--- No data available at this section

NA No data available