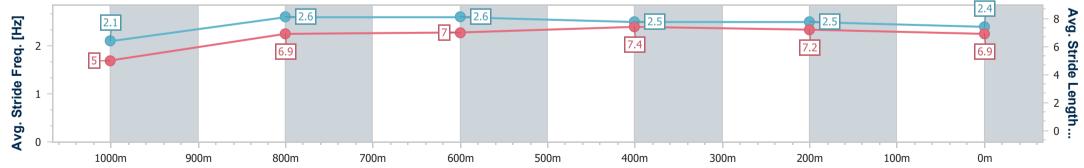

Race 2: TAB OPEN Handicap - 1050m

14 May 2024 - 14:18 Track Rating: Good 4, Weather: Fine, Rail Position: +4.5m

| Section                | Overall                  | 1000m                    | 800m                     | 600m                     | 400m                     | 200m                     |
|------------------------|--------------------------|--------------------------|--------------------------|--------------------------|--------------------------|--------------------------|
| Section Times          | 1:00.57 [6]<br>(0:04.20) | 0:56.37 [1]<br>(0:11.19) | 0:45.18 [1]<br>(0:11.12) | 0:34.06 [2]<br>(0:10.65) | 0:23.41 [1]<br>(0:11.13) | 0:12.28 [4]<br>(0:12.28) |
| Average Speed [km/h]   | 42.9                     | 64.6                     | 65.6                     | 67.7                     | 64.7                     | 58.6                     |
| Top Speed [km/h]       | 56.3                     | 66.8                     | 66.7                     | 67.8                     | 67.3                     | 62.9                     |
| Avg. Dist. to Rail [m] | 4.7                      | 1.4                      | 1.6                      | 2.8                      | 5.5                      | 5.2                      |
| Avg. Stride Freq. [Hz] | 2.1                      | 2.6                      | 2.6                      | 2.5                      | 2.5                      | 2.4                      |
| Avg. Stride Length [m] | 5.0                      | 6.9                      | 7.0                      | 7.4                      | 7.2                      | 6.9                      |