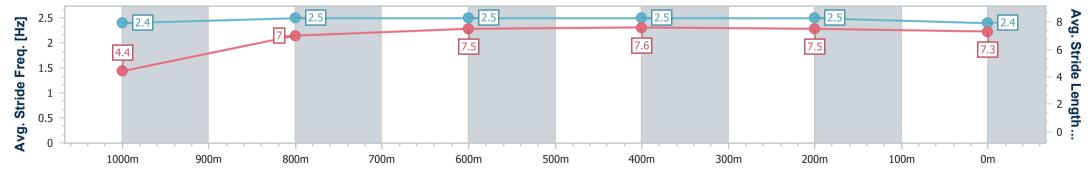

Race 2: TAB OPEN Handicap - 1050m

14 May 2024 - 14:18 Track Rating: Good 4, Weather: Fine, Rail Position: +4.5m

| Section                | Overall                  | 1000m                    | 800m                     | 600m                     | 400m                     | 200m                     |  |  |  |
|------------------------|--------------------------|--------------------------|--------------------------|--------------------------|--------------------------|--------------------------|--|--|--|
| Section Times          | 1:00.19 [5]<br>(0:04.44) | 0:55.75 [4]<br>(0:11.54) | 0:44.21 [5]<br>(0:10.97) | 0:33.24 [6]<br>(0:10.65) | 0:22.59 [6]<br>(0:10.89) | 0:11.70 [6]<br>(0:11.70) |  |  |  |
| Average Speed [km/h]   | 40.8                     | 62.5                     | 66.5                     | 67.7                     | 66.1                     | 61.5                     |  |  |  |
| Top Speed [km/h]       | 55.1                     | 66.9                     | 67.3                     | 68.3                     | 69.2                     | 64.0                     |  |  |  |
| Avg. Dist. to Rail [m] | 2.8                      | 0.8                      | 1.5                      | 3.2                      | 4.1                      | 2.8                      |  |  |  |
| Avg. Stride Freq. [Hz] | 2.4                      | 2.5                      | 2.5                      | 2.5                      | 2.5                      | 2.4                      |  |  |  |
| Avg. Stride Length [m] | 4.4                      | 7.0                      | 7.5                      | 7.6                      | 7.5                      | 7.3                      |  |  |  |