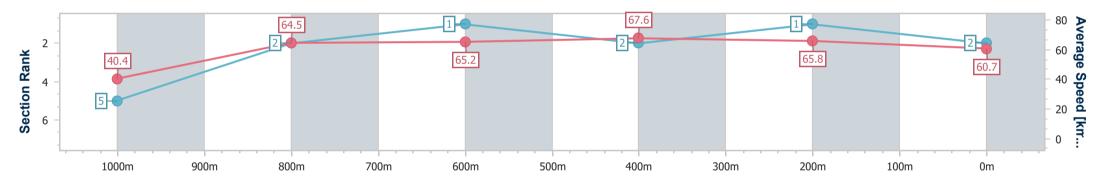

Race 2: TAB OPEN Handicap - 1050m

14 May 2024 - 14:18 Track Rating: Good 4, Weather: Fine, Rail Position: +4.5m

| Section                | Overall                  | 1000m                    | 800m                     | 600m                     | 400m                     | 200m                     |  |  |  |  |
|------------------------|--------------------------|--------------------------|--------------------------|--------------------------|--------------------------|--------------------------|--|--|--|--|
| Section Times          | 0:59.96 [2]<br>(0:04.48) | 0:55.48 [5]<br>(0:11.05) | 0:44.43 [2]<br>(0:10.97) | 0:33.46 [1]<br>(0:10.66) | 0:22.80 [2]<br>(0:10.94) | 0:11.86 [1]<br>(0:11.86) |  |  |  |  |
| Average Speed [km/h]   | 40.4                     | 64.5                     | 65.2                     | 67.6                     | 65.8                     | 60.7                     |  |  |  |  |
| Top Speed [km/h]       | 56.9                     | 66.7                     | 67.8                     | 69.2                     | 67.5                     | 63.6                     |  |  |  |  |
| Avg. Dist. to Rail [m] | 0.7                      | 1.3                      | 1.3                      | 0.9                      | 2.1                      | 2.2                      |  |  |  |  |
| Avg. Stride Freq. [Hz] | 2.2                      | 2.6                      | 2.5                      | 2.6                      | 2.5                      | 2.5                      |  |  |  |  |
| Avg. Stride Length [m] | 4.5                      | 6.9                      | 7.1                      | 7.3                      | 7.2                      | 6.9                      |  |  |  |  |