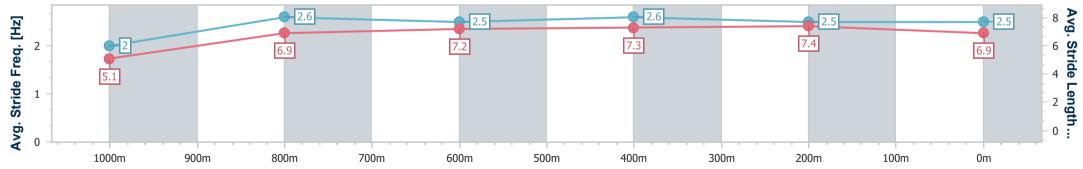

Race 2: TAB OPEN Handicap - 1050m

14 May 2024 - 14:18 Track Rating: Good 4, Weather: Fine, Rail Position: +4.5m

| Section                | Overall                  | 1000m                    | 800m                     | 600m                     | 400m                     | 200m                     |  |  |  |  |
|------------------------|--------------------------|--------------------------|--------------------------|--------------------------|--------------------------|--------------------------|--|--|--|--|
| Section Times          | 0:59.96 [2]<br>(0:04.48) | 0:55.48 [5]<br>(0:11.05) | 0:44.43 [2]<br>(0:10.97) | 0:33.46 [1]<br>(0:10.66) | 0:22.80 [2]<br>(0:10.94) | 0:11.86 [1]<br>(0:11.86) |  |  |  |  |
| Average Speed [km/h]   | 40.4                     | 64.5                     | 65.2                     | 67.6                     | 65.8                     | 60.7                     |  |  |  |  |
| Top Speed [km/h]       | 56.9                     | 66.7                     | 67.8                     | 69.2                     | 67.5                     | 63.6                     |  |  |  |  |
| Avg. Dist. to Rail [m] | 0.7                      | 1.3                      | 1.3                      | 0.9                      | 2.1                      | 2.2                      |  |  |  |  |
| Avg. Stride Freq. [Hz] | 2.2                      | 2.6                      | 2.5                      | 2.6                      | 2.5                      | 2.5                      |  |  |  |  |
| Avg. Stride Length [m] | 4.5                      | 6.9                      | 7.1                      | 7.3                      | 7.2                      | 6.9                      |  |  |  |  |