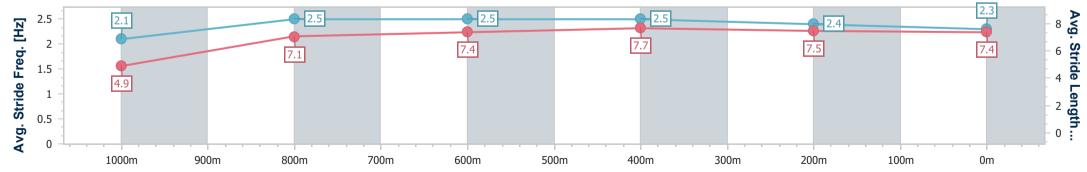

Race 2: TAB OPEN Handicap - 1050m

14 May 2024 - 14:18 Track Rating: Good 4, Weather: Fine, Rail Position: +4.5m

| Section                | Overall                  | 1000m                    | 800m                     | 600m                     | 400m                     | 200m                     |  |  |  |
|------------------------|--------------------------|--------------------------|--------------------------|--------------------------|--------------------------|--------------------------|--|--|--|
| Section Times          | 1:00.19 [5]<br>(0:04.44) | 0:55.75 [4]<br>(0:11.54) | 0:44.21 [5]<br>(0:10.97) | 0:33.24 [6]<br>(0:10.65) | 0:22.59 [6]<br>(0:10.89) | 0:11.70 [6]<br>(0:11.70) |  |  |  |
| Average Speed [km/h]   | 40.8                     | 62.5                     | 66.5                     | 67.7                     | 66.1                     | 61.5                     |  |  |  |
| Top Speed [km/h]       | 55.1                     | 66.9                     | 67.3                     | 68.3                     | 69.2                     | 64.0                     |  |  |  |
| Avg. Dist. to Rail [m] | 2.8                      | 0.8                      | 1.5                      | 3.2                      | 4.1                      | 2.8                      |  |  |  |
| Avg. Stride Freq. [Hz] | 2.4                      | 2.5                      | 2.5                      | 2.5                      | 2.5                      | 2.4                      |  |  |  |
| Avg. Stride Length [m] | 4.4                      | 7.0                      | 7.5                      | 7.6                      | 7.5                      | 7.3                      |  |  |  |