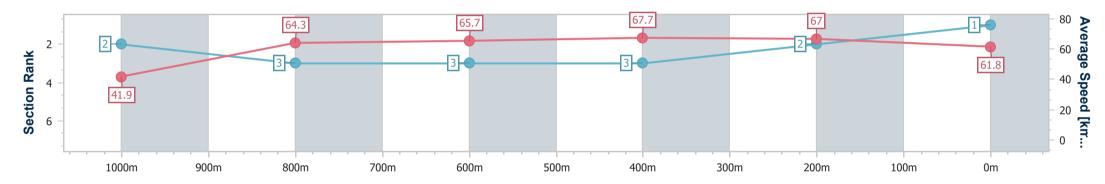

Race 2: TAB OPEN Handicap - 1050m

14 May 2024 - 14:18 Track Rating: Good 4, Weather: Fine, Rail Position: +4.5m

| Section                | Overall                  | 1000m                    | 800m                     | 600m                     | 400m                     | 200m                     |  |  |  |  |
|------------------------|--------------------------|--------------------------|--------------------------|--------------------------|--------------------------|--------------------------|--|--|--|--|
| Section Times          | 0:59.81 [1]<br>(0:04.31) | 0:55.50 [2]<br>(0:11.30) | 0:44.20 [3]<br>(0:11.16) | 0:33.04 [3]<br>(0:10.66) | 0:22.38 [3]<br>(0:10.75) | 0:11.63 [2]<br>(0:11.63) |  |  |  |  |
| Average Speed [km/h]   | 41.9                     | 64.3                     | 65.7                     | 67.7                     | 67.0                     | 61.8                     |  |  |  |  |
| Top Speed [km/h]       | 56.6                     | 66.0                     | 66.2                     | 68.4                     | 68.1                     | 65.4                     |  |  |  |  |
| Avg. Dist. to Rail [m] | 5.9                      | 2.4                      | 2.3                      | 3.8                      | 4.5                      | 4.4                      |  |  |  |  |
| Avg. Stride Freq. [Hz] | 2.2                      | 2.5                      | 2.4                      | 2.4                      | 2.4                      | 2.3                      |  |  |  |  |
| Avg. Stride Length [m] | 4.9                      | 7.2                      | 7.5                      | 7.8                      | 7.7                      | 7.4                      |  |  |  |  |