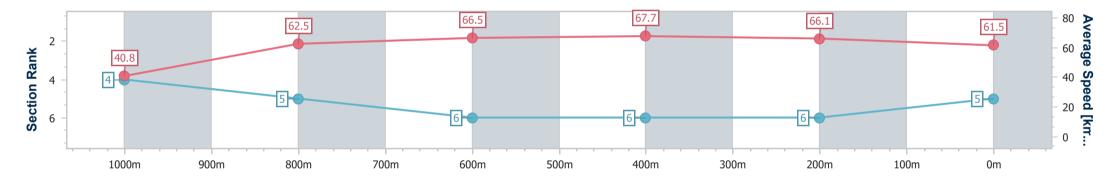

Race 2: TAB OPEN Handicap - 1050m

14 May 2024 - 14:18 Track Rating: Good 4, Weather: Fine, Rail Position: +4.5m

| Section                | Overall                  | 1000m                    | 800m                     | 600m                     | 400m                     | 200m                     |  |  |  |
|------------------------|--------------------------|--------------------------|--------------------------|--------------------------|--------------------------|--------------------------|--|--|--|
| Section Times          | 1:00.19 [5]<br>(0:04.44) | 0:55.75 [4]<br>(0:11.54) | 0:44.21 [5]<br>(0:10.97) | 0:33.24 [6]<br>(0:10.65) | 0:22.59 [6]<br>(0:10.89) | 0:11.70 [6]<br>(0:11.70) |  |  |  |
| Average Speed [km/h]   | 40.8                     | 62.5                     | 66.5                     | 67.7                     | 66.1                     | 61.5                     |  |  |  |
| Top Speed [km/h]       | 55.1                     | 66.9                     | 67.3                     | 68.3                     | 69.2                     | 64.0                     |  |  |  |
| Avg. Dist. to Rail [m] | 2.8                      | 0.8                      | 1.5                      | 3.2                      | 4.1                      | 2.8                      |  |  |  |
| Avg. Stride Freq. [Hz] | 2.4                      | 2.5                      | 2.5                      | 2.5                      | 2.5                      | 2.4                      |  |  |  |
| Avg. Stride Length [m] | 4.4                      | 7.0                      | 7.5                      | 7.6                      | 7.5                      | 7.3                      |  |  |  |