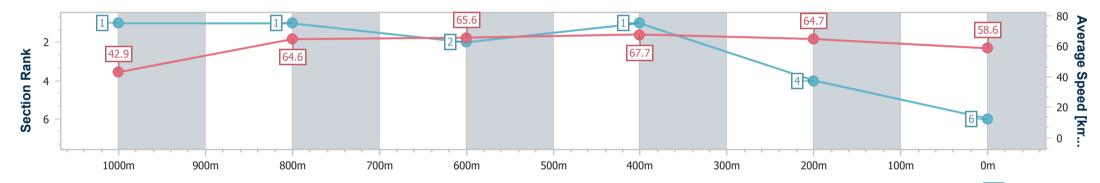

Race 2: TAB OPEN Handicap - 1050m

14 May 2024 - 14:18 Track Rating: Good 4, Weather: Fine, Rail Position: +4.5m

| Section                | Overall                  | 1000m                    | 800m                     | 600m                     | 400m                     | 200m                     |
|------------------------|--------------------------|--------------------------|--------------------------|--------------------------|--------------------------|--------------------------|
| Section Times          | 1:00.57 [6]<br>(0:04.20) | 0:56.37 [1]<br>(0:11.19) | 0:45.18 [1]<br>(0:11.12) | 0:34.06 [2]<br>(0:10.65) | 0:23.41 [1]<br>(0:11.13) | 0:12.28 [4]<br>(0:12.28) |
| Average Speed [km/h]   | 42.9                     | 64.6                     | 65.6                     | 67.7                     | 64.7                     | 58.6                     |
| Top Speed [km/h]       | 56.3                     | 66.8                     | 66.7                     | 67.8                     | 67.3                     | 62.9                     |
| Avg. Dist. to Rail [m] | 4.7                      | 1.4                      | 1.6                      | 2.8                      | 5.5                      | 5.2                      |
| Avg. Stride Freq. [Hz] | 2.1                      | 2.6                      | 2.6                      | 2.5                      | 2.5                      | 2.4                      |
| Avg. Stride Length [m] | 5.0                      | 6.9                      | 7.0                      | 7.4                      | 7.2                      | 6.9                      |