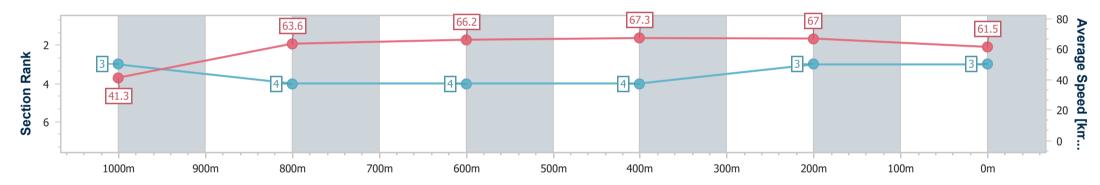

Race 2: TAB OPEN Handicap - 1050m

14 May 2024 - 14:18 Track Rating: Good 4, Weather: Fine, Rail Position: +4.5m

| Section                | Overall                  | 1000m                    | 800m                     | 600m                     | 400m                     | 200m                     |  |  |  |
|------------------------|--------------------------|--------------------------|--------------------------|--------------------------|--------------------------|--------------------------|--|--|--|
| Section Times          | 0:59.97 [3]<br>(0:04.35) | 0:55.62 [3]<br>(0:11.38) | 0:44.24 [4]<br>(0:11.06) | 0:33.18 [4]<br>(0:10.72) | 0:22.46 [4]<br>(0:10.75) | 0:11.71 [3]<br>(0:11.71) |  |  |  |
| Average Speed [km/h]   | 41.3                     | 63.6                     | 66.2                     | 67.3                     | 67.0                     | 61.5                     |  |  |  |
| Top Speed [km/h]       | 54.5                     | 67.2                     | 67.5                     | 68.0                     | 68.1                     | 64.7                     |  |  |  |
| Avg. Dist. to Rail [m] | 1.5                      | 0.6                      | 2.4                      | 3.6                      | 3.3                      | 3.9                      |  |  |  |
| Avg. Stride Freq. [Hz] | 2.0                      | 2.6                      | 2.5                      | 2.6                      | 2.5                      | 2.5                      |  |  |  |
| Avg. Stride Length [m] | 5.1                      | 6.9                      | 7.2                      | 7.3                      | 7.4                      | 6.9                      |  |  |  |