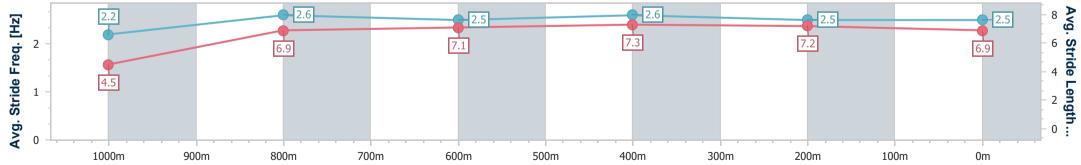

Race 2: TAB OPEN Handicap - 1050m

14 May 2024 - 14:18 Track Rating: Good 4, Weather: Fine, Rail Position: +4.5m

| Section                | Overall                  | 1000m                    | 800m                     | 600m                     | 400m                     | 200m                     |  |  |  |  |
|------------------------|--------------------------|--------------------------|--------------------------|--------------------------|--------------------------|--------------------------|--|--|--|--|
| Section Times          | 0:59.96 [2]<br>(0:04.48) | 0:55.48 [5]<br>(0:11.05) | 0:44.43 [2]<br>(0:10.97) | 0:33.46 [1]<br>(0:10.66) | 0:22.80 [2]<br>(0:10.94) | 0:11.86 [1]<br>(0:11.86) |  |  |  |  |
| Average Speed [km/h]   | 40.4                     | 64.5                     | 65.2                     | 67.6                     | 65.8                     | 60.7                     |  |  |  |  |
| Top Speed [km/h]       | 56.9                     | 66.7                     | 67.8                     | 69.2                     | 67.5                     | 63.6                     |  |  |  |  |
| Avg. Dist. to Rail [m] | 0.7                      | 1.3                      | 1.3                      | 0.9                      | 2.1                      | 2.2                      |  |  |  |  |
| Avg. Stride Freq. [Hz] | 2.2                      | 2.6                      | 2.5                      | 2.6                      | 2.5                      | 2.5                      |  |  |  |  |
| Avg. Stride Length [m] | 4.5                      | 6.9                      | 7.1                      | 7.3                      | 7.2                      | 6.9                      |  |  |  |  |