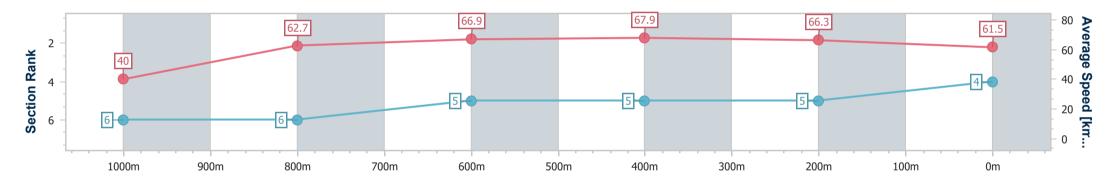

Race 2: TAB OPEN Handicap - 1050m

14 May 2024 - 14:18 Track Rating: Good 4, Weather: Fine, Rail Position: +4.5m

| Section                | Overall                  | 1000m                    | 800m                     | 600m                     | 400m                     | 200m                     |  |  |  |  |
|------------------------|--------------------------|--------------------------|--------------------------|--------------------------|--------------------------|--------------------------|--|--|--|--|
| Section Times          | 1:00.05 [4]<br>(0:04.53) | 0:55.52 [6]<br>(0:11.48) | 0:44.04 [6]<br>(0:10.87) | 0:33.17 [5]<br>(0:10.63) | 0:22.54 [5]<br>(0:10.85) | 0:11.69 [5]<br>(0:11.69) |  |  |  |  |
| Average Speed [km/h]   | 40.0                     | 62.7                     | 66.9                     | 67.9                     | 66.3                     | 61.5                     |  |  |  |  |
| Top Speed [km/h]       | 56.1                     | 69.1                     | 69.2                     | 68.4                     | 68.6                     | 65.9                     |  |  |  |  |
| Avg. Dist. to Rail [m] | 2.8                      | 0.6                      | 2.4                      | 5.4                      | 6.4                      | 6.4                      |  |  |  |  |
| Avg. Stride Freq. [Hz] | 2.1                      | 2.5                      | 2.5                      | 2.5                      | 2.4                      | 2.3                      |  |  |  |  |
| Avg. Stride Length [m] | 4.9                      | 7.1                      | 7.4                      | 7.7                      | 7.5                      | 7.4                      |  |  |  |  |