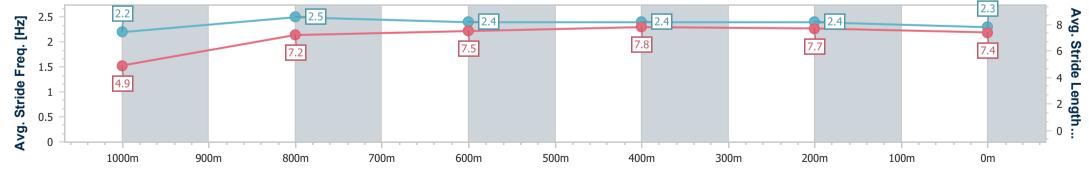

Race 2: TAB OPEN Handicap - 1050m

14 May 2024 - 14:18 Track Rating: Good 4, Weather: Fine, Rail Position: +4.5m

| Section                | Overall                  | 1000m                    | 800m                     | 600m                     | 400m                     | 200m                     |  |  |  |  |
|------------------------|--------------------------|--------------------------|--------------------------|--------------------------|--------------------------|--------------------------|--|--|--|--|
| Section Times          | 0:59.81 [1]<br>(0:04.31) | 0:55.50 [2]<br>(0:11.30) | 0:44.20 [3]<br>(0:11.16) | 0:33.04 [3]<br>(0:10.66) | 0:22.38 [3]<br>(0:10.75) | 0:11.63 [2]<br>(0:11.63) |  |  |  |  |
| Average Speed [km/h]   | 41.9                     | 64.3                     | 65.7                     | 67.7                     | 67.0                     | 61.8                     |  |  |  |  |
| Top Speed [km/h]       | 56.6                     | 66.0                     | 66.2                     | 68.4                     | 68.1                     | 65.4                     |  |  |  |  |
| Avg. Dist. to Rail [m] | 5.9                      | 2.4                      | 2.3                      | 3.8                      | 4.5                      | 4.4                      |  |  |  |  |
| Avg. Stride Freq. [Hz] | 2.2                      | 2.5                      | 2.4                      | 2.4                      | 2.4                      | 2.3                      |  |  |  |  |
| Avg. Stride Length [m] | 4.9                      | 7.2                      | 7.5                      | 7.8                      | 7.7                      | 7.4                      |  |  |  |  |