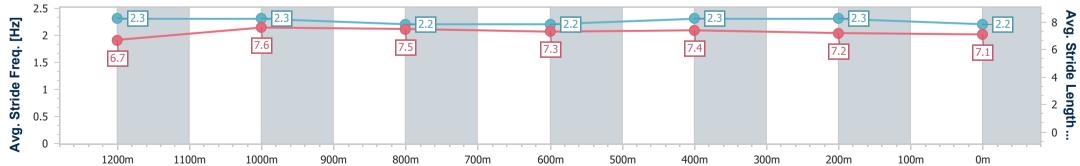

Page 4/10

data processed by

Track Rating: Heavy 8, Weather: Showers, Rail Position: +8m

| Section                | Overall                  | 1200m                    | 1000m                    | 800m                     | 600m                     | 400m                     | 200m                     |
|------------------------|--------------------------|--------------------------|--------------------------|--------------------------|--------------------------|--------------------------|--------------------------|
| Section Times          | 1:26.39 [2]<br>(0:13.46) | 1:12.93 [8]<br>(0:11.54) | 1:01.39 [8]<br>(0:11.94) | 0:49.45 [8]<br>(0:12.65) | 0:36.80 [8]<br>(0:11.99) | 0:24.81 [8]<br>(0:12.02) | 0:12.79 [5]<br>(0:12.79) |
| Average Speed [km/h]   | 53.6                     | 62.3                     | 59.8                     | 57.4                     | 60.2                     | 59.8                     | 56.3                     |
| Top Speed [km/h]       | 62.1                     | 62.5                     | 62.3                     | 59.1                     | 61.3                     | 61.2                     | 58.0                     |
| Avg. Dist. to Rail [m] | 3.4                      | 1.5                      | 1.3                      | 1.2                      | 3.9                      | 7.5                      | 8.4                      |
| Avg. Stride Freq. [Hz] | 2.3                      | 2.3                      | 2.2                      | 2.2                      | 2.3                      | 2.3                      | 2.2                      |
| Avg. Stride Length [m] | 6.7                      | 7.6                      | 7.5                      | 7.3                      | 7.4                      | 7.2                      | 7.1                      |