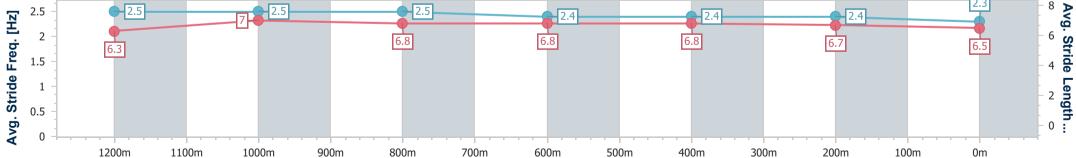

Page 5/10

Track Rating: Heavy 8, Weather: Showers, Rail Position: +8m

data processed by

| Section               | Overall                  | 1200m                    | 1000m                    | 800m                     | 600m                     | 400m                     | 200m                     |  |
|-----------------------|--------------------------|--------------------------|--------------------------|--------------------------|--------------------------|--------------------------|--------------------------|--|
| Section Times         | 1:26.64 [3]<br>(0:12.89) | 1:13.75 [2]<br>(0:11.47) | 1:02.28 [2]<br>(0:12.03) | 0:50.25 [2]<br>(0:12.51) | 0:37.74 [2]<br>(0:12.03) | 0:25.71 [2]<br>(0:12.40) | 0:13.31 [2]<br>(0:13.31) |  |
| Average Speed [km/    | n] 55.8                  | 62.7                     | 60.1                     | 58.6                     | 60.0                     | 58.0                     | 54.1                     |  |
| Top Speed [km/h]      | 64.1                     | 63.9                     | 62.8                     | 60.0                     | 60.6                     | 60.8                     | 56.7                     |  |
| Avg. Dist. to Rail [m | 1.2                      | 0.3                      | 0.4                      | 2.5                      | 2.6                      | 3.5                      | 4.7                      |  |
| Avg. Stride Freq. [Hz | ] 2.5                    | 2.5                      | 2.5                      | 2.4                      | 2.4                      | 2.4                      | 2.3                      |  |
| Avg. Stride Length [r | n] 6.3                   | 7.0                      | 6.8                      | 6.8                      | 6.8                      | 6.7                      | 6.5                      |  |