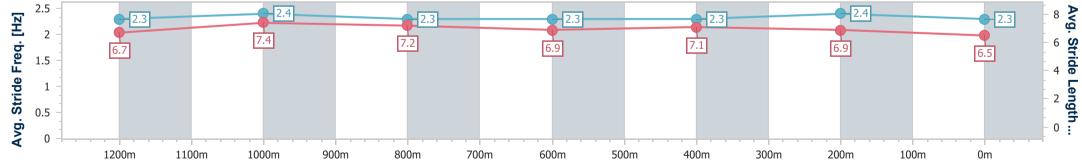

Page 6/10

Track Rating: Heavy 8, Weather: Showers, Rail Position: +8m

data processed by

| Section                | Overall                  | 1200m                    | 1000m                    | 800m                     | 600m                     | 400m                     | 200m                     |
|------------------------|--------------------------|--------------------------|--------------------------|--------------------------|--------------------------|--------------------------|--------------------------|
| Section Times          | 1:26.76 [4]<br>(0:13.16) | 1:13.60 [5]<br>(0:11.35) | 1:02.25 [4]<br>(0:11.95) | 0:50.30 [4]<br>(0:12.49) | 0:37.81 [3]<br>(0:12.05) | 0:25.76 [3]<br>(0:12.26) | 0:13.50 [1]<br>(0:13.50) |
| Average Speed [km/h]   | 54.7                     | 63.3                     | 59.7                     | 57.8                     | 59.9                     | 58.7                     | 53.3                     |
| Top Speed [km/h]       | 64.5                     | 64.5                     | 62.2                     | 59.0                     | 60.7                     | 60.8                     | 56.0                     |
| Avg. Dist. to Rail [m] | 1.9                      | 1.6                      | 1.5                      | 0.6                      | 1.2                      | 3.3                      | 4.9                      |
| Avg. Stride Freq. [Hz] | 2.3                      | 2.4                      | 2.3                      | 2.3                      | 2.3                      | 2.4                      | 2.3                      |
| Avg. Stride Length [m] | 6.7                      | 7.4                      | 7.2                      | 6.9                      | 7.1                      | 6.9                      | 6.5                      |