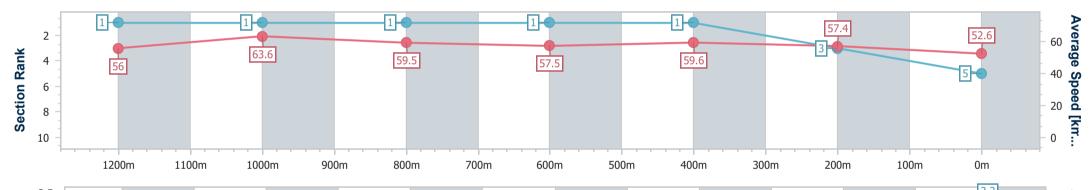

Page 7/10

Track Rating: Heavy 8, Weather: Showers, Rail Position: +8m

data processed by

| Section                | Overall                  | 1200m                    | 1000m                    | 800m                     | 600m                     | 400m                     | 200m                     |
|------------------------|--------------------------|--------------------------|--------------------------|--------------------------|--------------------------|--------------------------|--------------------------|
| Section Times          | 1:27.08 [5]<br>(0:12.83) | 1:14.25 [1]<br>(0:11.33) | 1:02.92 [1]<br>(0:11.99) | 0:50.93 [1]<br>(0:12.61) | 0:38.32 [1]<br>(0:12.09) | 0:26.23 [1]<br>(0:12.55) | 0:13.68 [3]<br>(0:13.68) |
| Average Speed [km/h]   | 56.0                     | 63.6                     | 59.5                     | 57.5                     | 59.6                     | 57.4                     | 52.6                     |
| Top Speed [km/h]       | 64.9                     | 65.1                     | 61.8                     | 58.3                     | 60.5                     | 59.3                     | 55.4                     |
| Avg. Dist. to Rail [m] | 1.2                      | 1.5                      | 1.4                      | 1.3                      | 2.2                      | 2.3                      | 2.6                      |
| Avg. Stride Freq. [Hz] | 2.4                      | 2.4                      | 2.3                      | 2.3                      | 2.3                      | 2.3                      | 2.2                      |
| Avg. Stride Length [m] | 6.7                      | 7.5                      | 7.2                      | 7.0                      | 7.1                      | 6.9                      | 6.6                      |