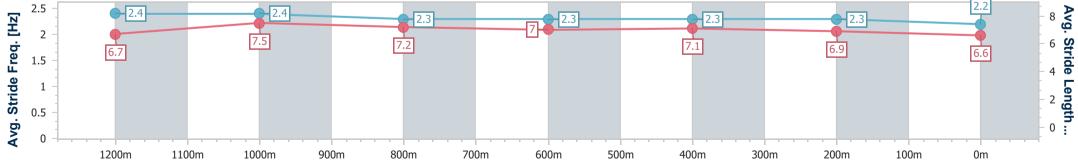

Page 7/10

Track Rating: Heavy 8, Weather: Showers, Rail Position: +8m

data processed by

| Section                | Overall                  | 1200m                    | 1000m                    | 800m                     | 600m                     | 400m                     | 200m                     |
|------------------------|--------------------------|--------------------------|--------------------------|--------------------------|--------------------------|--------------------------|--------------------------|
| Section Times          | 1:27.08 [5]<br>(0:12.83) | 1:14.25 [1]<br>(0:11.33) | 1:02.92 [1]<br>(0:11.99) | 0:50.93 [1]<br>(0:12.61) | 0:38.32 [1]<br>(0:12.09) | 0:26.23 [1]<br>(0:12.55) | 0:13.68 [3]<br>(0:13.68) |
| Average Speed [km/h]   | 56.0                     | 63.6                     | 59.5                     | 57.5                     | 59.6                     | 57.4                     | 52.6                     |
| Top Speed [km/h]       | 64.9                     | 65.1                     | 61.8                     | 58.3                     | 60.5                     | 59.3                     | 55.4                     |
| Avg. Dist. to Rail [m] | 1.2                      | 1.5                      | 1.4                      | 1.3                      | 2.2                      | 2.3                      | 2.6                      |
| Avg. Stride Freq. [Hz] | 2.4                      | 2.4                      | 2.3                      | 2.3                      | 2.3                      | 2.3                      | 2.2                      |
| Avg. Stride Length [m] | 6.7                      | 7.5                      | 7.2                      | 7.0                      | 7.1                      | 6.9                      | 6.6                      |