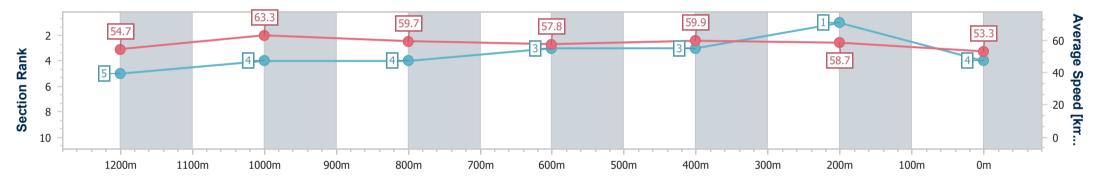

Page 6/10

Track Rating: Heavy 8, Weather: Showers, Rail Position: +8m

data processed by

| Section                | Overall                  | 1200m                    | 1000m                    | 800m                     | 600m                     | 400m                     | 200m                     |
|------------------------|--------------------------|--------------------------|--------------------------|--------------------------|--------------------------|--------------------------|--------------------------|
| Section Times          | 1:26.76 [4]<br>(0:13.16) | 1:13.60 [5]<br>(0:11.35) | 1:02.25 [4]<br>(0:11.95) | 0:50.30 [4]<br>(0:12.49) | 0:37.81 [3]<br>(0:12.05) | 0:25.76 [3]<br>(0:12.26) | 0:13.50 [1]<br>(0:13.50) |
| Average Speed [km/h]   | 54.7                     | 63.3                     | 59.7                     | 57.8                     | 59.9                     | 58.7                     | 53.3                     |
| Top Speed [km/h]       | 64.5                     | 64.5                     | 62.2                     | 59.0                     | 60.7                     | 60.8                     | 56.0                     |
| Avg. Dist. to Rail [m] | 1.9                      | 1.6                      | 1.5                      | 0.6                      | 1.2                      | 3.3                      | 4.9                      |
| Avg. Stride Freq. [Hz] | 2.3                      | 2.4                      | 2.3                      | 2.3                      | 2.3                      | 2.4                      | 2.3                      |
| Avg. Stride Length [m] | 6.7                      | 7.4                      | 7.2                      | 6.9                      | 7.1                      | 6.9                      | 6.5                      |