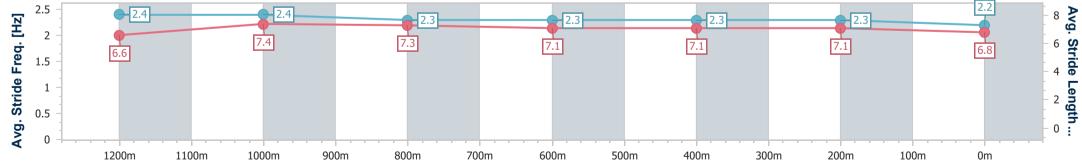

Page 8/10

data processed by

Track Rating: Heavy 8, Weather: Showers, Rail Position: +8m

| Section                | Overall                  | 1200m                    | 1000m                    | 800m                     | 600m                     | 400m                     | 200m                     |
|------------------------|--------------------------|--------------------------|--------------------------|--------------------------|--------------------------|--------------------------|--------------------------|
| Section Times          | 1:27.17 [6]<br>(0:13.06) | 1:14.11 [3]<br>(0:11.48) | 1:02.63 [5]<br>(0:11.96) | 0:50.67 [5]<br>(0:12.51) | 0:38.16 [5]<br>(0:12.10) | 0:26.06 [4]<br>(0:12.51) | 0:13.55 [6]<br>(0:13.55) |
| Average Speed [km/h]   | 55.1                     | 62.7                     | 60.1                     | 58.5                     | 59.6                     | 57.6                     | 53.2                     |
| Top Speed [km/h]       | 63.7                     | 63.2                     | 61.9                     | 59.2                     | 60.6                     | 59.2                     | 55.6                     |
| Avg. Dist. to Rail [m] | 3.8                      | 0.3                      | 0.6                      | 2.0                      | 3.5                      | 4.9                      | 4.9                      |
| Avg. Stride Freq. [Hz] | 2.4                      | 2.4                      | 2.3                      | 2.3                      | 2.3                      | 2.3                      | 2.2                      |
| Avg. Stride Length [m] | 6.6                      | 7.4                      | 7.3                      | 7.1                      | 7.1                      | 7.1                      | 6.8                      |