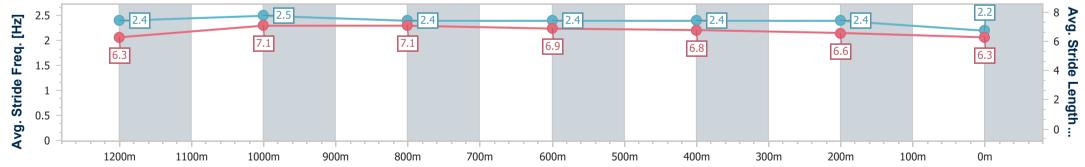

Page 10/10

data processed by

Track Rating: Heavy 8, Weather: Showers, Rail Position: +8m

| Section                | Overall                  | 1200m                    | 1000m                    | 800m                     | 600m                     | 400m                     | 200m                     |  |  |  |
|------------------------|--------------------------|--------------------------|--------------------------|--------------------------|--------------------------|--------------------------|--------------------------|--|--|--|
| Section Times          | 1:28.32 [8]<br>(0:13.08) | 1:15.24 [4]<br>(0:11.38) | 1:03.86 [3]<br>(0:11.97) | 0:51.89 [3]<br>(0:12.55) | 0:39.34 [4]<br>(0:12.31) | 0:27.03 [5]<br>(0:12.70) | 0:14.33 [8]<br>(0:14.33) |  |  |  |
| Average Speed [km/h]   | 55.1                     | 63.3                     | 60.4                     | 58.8                     | 58.7                     | 56.7                     | 50.3                     |  |  |  |
| Top Speed [km/h]       | 64.1                     | 64.5                     | 62.7                     | 59.5                     | 59.5                     | 58.2                     | 54.7                     |  |  |  |
| Avg. Dist. to Rail [m] | 5.1                      | 1.3                      | 0.7                      | 3.1                      | 5.5                      | 6.8                      | 5.6                      |  |  |  |
| Avg. Stride Freq. [Hz] | 2.4                      | 2.5                      | 2.4                      | 2.4                      | 2.4                      | 2.4                      | 2.2                      |  |  |  |
| Avg. Stride Length [m] | 6.3                      | 7.1                      | 7.1                      | 6.9                      | 6.8                      | 6.6                      | 6.3                      |  |  |  |