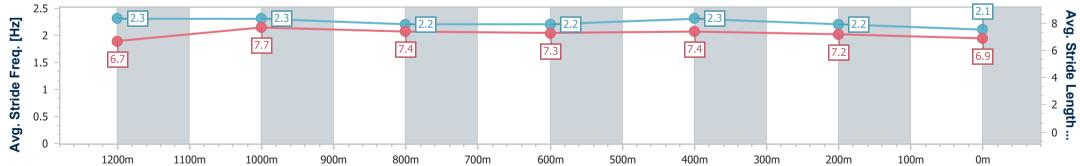

Track Rating: Heavy 8, Weather: Showers, Rail Position: +8m

| Section                | Overall                  | 1200m                    | 1000m                    | 800m                     | 600m                     | 400m                     | 200m                     |
|------------------------|--------------------------|--------------------------|--------------------------|--------------------------|--------------------------|--------------------------|--------------------------|
| Section Times          | 1:27.53 [7]<br>(0:13.18) | 1:14.35 [6]<br>(0:11.55) | 1:02.80 [6]<br>(0:12.10) | 0:50.70 [7]<br>(0:12.51) | 0:38.19 [7]<br>(0:12.04) | 0:26.15 [6]<br>(0:12.47) | 0:13.68 [7]<br>(0:13.68) |
| Average Speed [km/h]   | 54.7                     | 62.3                     | 59.7                     | 58.4                     | 59.9                     | 57.7                     | 52.6                     |
| Top Speed [km/h]       | 63.4                     | 63.3                     | 61.1                     | 59.3                     | 60.8                     | 59.9                     | 55.5                     |
| Avg. Dist. to Rail [m] | 2.5                      | 0.2                      | 0.5                      | 2.0                      | 3.9                      | 5.0                      | 4.9                      |
| Avg. Stride Freq. [Hz] | 2.3                      | 2.3                      | 2.2                      | 2.2                      | 2.3                      | 2.2                      | 2.1                      |
| Avg. Stride Length [m] | 6.7                      | 7.7                      | 7.4                      | 7.3                      | 7.4                      | 7.2                      | 6.9                      |