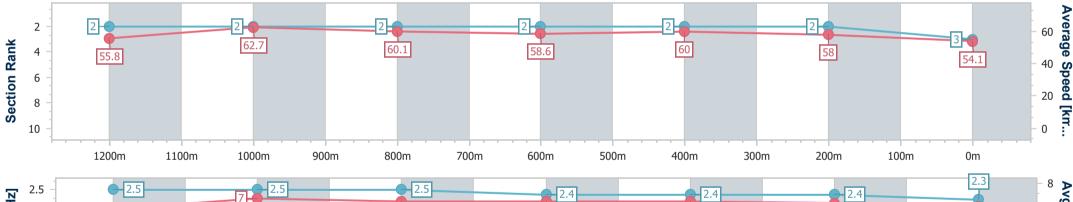

Page 5/10

Track Rating: Heavy 8, Weather: Showers, Rail Position: +8m

data processed by

| Section               | Overall                  | 1200m                    | 1000m                    | 800m                     | 600m                     | 400m                     | 200m                     |  |
|-----------------------|--------------------------|--------------------------|--------------------------|--------------------------|--------------------------|--------------------------|--------------------------|--|
| Section Times         | 1:26.64 [3]<br>(0:12.89) | 1:13.75 [2]<br>(0:11.47) | 1:02.28 [2]<br>(0:12.03) | 0:50.25 [2]<br>(0:12.51) | 0:37.74 [2]<br>(0:12.03) | 0:25.71 [2]<br>(0:12.40) | 0:13.31 [2]<br>(0:13.31) |  |
| Average Speed [km/    | n] 55.8                  | 62.7                     | 60.1                     | 58.6                     | 60.0                     | 58.0                     | 54.1                     |  |
| Top Speed [km/h]      | 64.1                     | 63.9                     | 62.8                     | 60.0                     | 60.6                     | 60.8                     | 56.7                     |  |
| Avg. Dist. to Rail [m | 1.2                      | 0.3                      | 0.4                      | 2.5                      | 2.6                      | 3.5                      | 4.7                      |  |
| Avg. Stride Freq. [Hz | ] 2.5                    | 2.5                      | 2.5                      | 2.4                      | 2.4                      | 2.4                      | 2.3                      |  |
| Avg. Stride Length [r | n] 6.3                   | 7.0                      | 6.8                      | 6.8                      | 6.8                      | 6.7                      | 6.5                      |  |