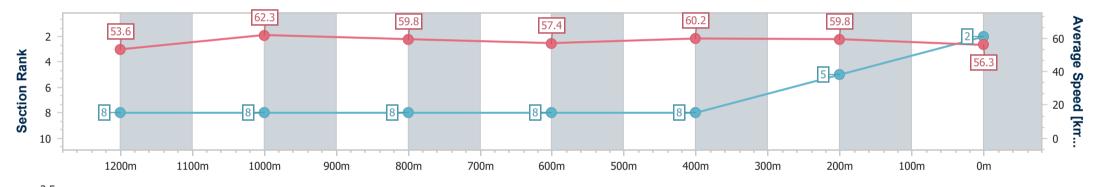

Page 4/10

data processed by

Track Rating: Heavy 8, Weather: Showers, Rail Position: +8m

| Section                | Overall                  | 1200m                    | 1000m                    | 800m                     | 600m                     | 400m                     | 200m                     |
|------------------------|--------------------------|--------------------------|--------------------------|--------------------------|--------------------------|--------------------------|--------------------------|
| Section Times          | 1:26.39 [2]<br>(0:13.46) | 1:12.93 [8]<br>(0:11.54) | 1:01.39 [8]<br>(0:11.94) | 0:49.45 [8]<br>(0:12.65) | 0:36.80 [8]<br>(0:11.99) | 0:24.81 [8]<br>(0:12.02) | 0:12.79 [5]<br>(0:12.79) |
| Average Speed [km/h]   | 53.6                     | 62.3                     | 59.8                     | 57.4                     | 60.2                     | 59.8                     | 56.3                     |
| Top Speed [km/h]       | 62.1                     | 62.5                     | 62.3                     | 59.1                     | 61.3                     | 61.2                     | 58.0                     |
| Avg. Dist. to Rail [m] | 3.4                      | 1.5                      | 1.3                      | 1.2                      | 3.9                      | 7.5                      | 8.4                      |
| Avg. Stride Freq. [Hz] | 2.3                      | 2.3                      | 2.2                      | 2.2                      | 2.3                      | 2.3                      | 2.2                      |
| Avg. Stride Length [m] | 6.7                      | 7.6                      | 7.5                      | 7.3                      | 7.4                      | 7.2                      | 7.1                      |