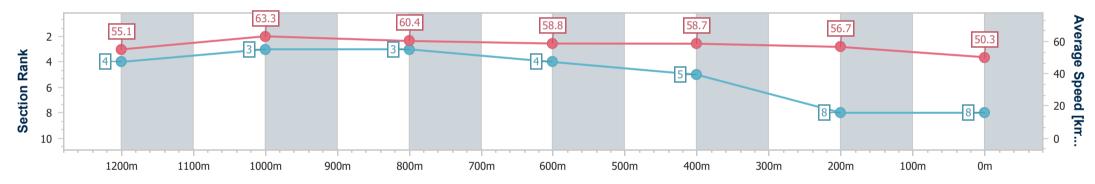

Page 10/10

data processed by

Track Rating: Heavy 8, Weather: Showers, Rail Position: +8m

| Section                | Overall                  | 1200m                    | 1000m                    | 800m                     | 600m                     | 400m                     | 200m                     |  |  |  |
|------------------------|--------------------------|--------------------------|--------------------------|--------------------------|--------------------------|--------------------------|--------------------------|--|--|--|
| Section Times          | 1:28.32 [8]<br>(0:13.08) | 1:15.24 [4]<br>(0:11.38) | 1:03.86 [3]<br>(0:11.97) | 0:51.89 [3]<br>(0:12.55) | 0:39.34 [4]<br>(0:12.31) | 0:27.03 [5]<br>(0:12.70) | 0:14.33 [8]<br>(0:14.33) |  |  |  |
| Average Speed [km/h]   | 55.1                     | 63.3                     | 60.4                     | 58.8                     | 58.7                     | 56.7                     | 50.3                     |  |  |  |
| Top Speed [km/h]       | 64.1                     | 64.5                     | 62.7                     | 59.5                     | 59.5                     | 58.2                     | 54.7                     |  |  |  |
| Avg. Dist. to Rail [m] | 5.1                      | 1.3                      | 0.7                      | 3.1                      | 5.5                      | 6.8                      | 5.6                      |  |  |  |
| Avg. Stride Freq. [Hz] | 2.4                      | 2.5                      | 2.4                      | 2.4                      | 2.4                      | 2.4                      | 2.2                      |  |  |  |
| Avg. Stride Length [m] | 6.3                      | 7.1                      | 7.1                      | 6.9                      | 6.8                      | 6.6                      | 6.3                      |  |  |  |