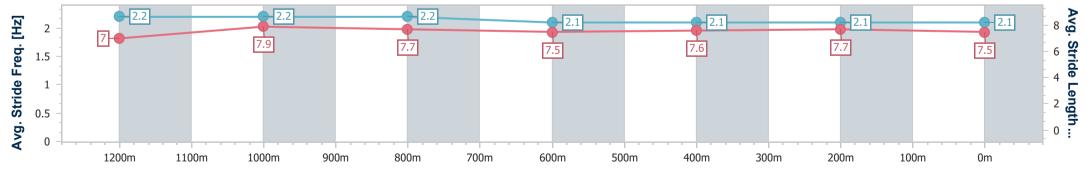

Page 3/10

Track Rating: Heavy 8, Weather: Showers, Rail Position: +8m

data processed by

| Section                | Overall                  | 1200m                    | 1000m                    | 800m                     | 600m                     | 400m                     | 200m                     |
|------------------------|--------------------------|--------------------------|--------------------------|--------------------------|--------------------------|--------------------------|--------------------------|
| Section Times          | 1:26.22 [1]<br>(0:13.42) | 1:12.80 [7]<br>(0:11.55) | 1:01.25 [7]<br>(0:11.83) | 0:49.42 [6]<br>(0:12.52) | 0:36.90 [6]<br>(0:12.11) | 0:24.79 [7]<br>(0:12.09) | 0:12.70 [4]<br>(0:12.70) |
| Average Speed [km/h]   | 53.8                     | 62.3                     | 60.6                     | 58.0                     | 59.5                     | 59.6                     | 56.6                     |
| Top Speed [km/h]       | 63.5                     | 63.0                     | 62.1                     | 59.0                     | 60.1                     | 60.4                     | 59.0                     |
| Avg. Dist. to Rail [m] | 5.3                      | 0.4                      | 0.6                      | 1.3                      | 5.7                      | 8.3                      | 8.9                      |
| Avg. Stride Freq. [Hz] | 2.2                      | 2.2                      | 2.2                      | 2.1                      | 2.1                      | 2.1                      | 2.1                      |
| Avg. Stride Length [m] | 7.0                      | 7.9                      | 7.7                      | 7.5                      | 7.6                      | 7.7                      | 7.5                      |