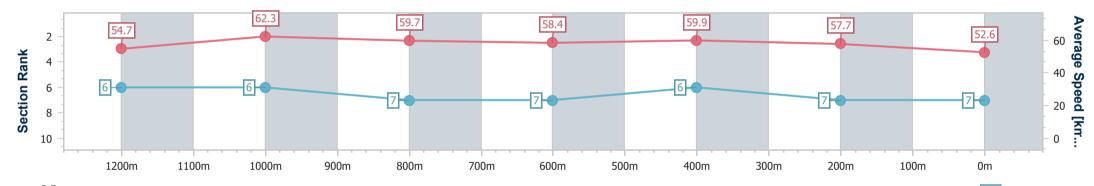

Track Rating: Heavy 8, Weather: Showers, Rail Position: +8m

| Section                | Overall                  | 1200m                    | 1000m                    | 800m                     | 600m                     | 400m                     | 200m                     |
|------------------------|--------------------------|--------------------------|--------------------------|--------------------------|--------------------------|--------------------------|--------------------------|
| Section Times          | 1:27.53 [7]<br>(0:13.18) | 1:14.35 [6]<br>(0:11.55) | 1:02.80 [6]<br>(0:12.10) | 0:50.70 [7]<br>(0:12.51) | 0:38.19 [7]<br>(0:12.04) | 0:26.15 [6]<br>(0:12.47) | 0:13.68 [7]<br>(0:13.68) |
| Average Speed [km/h]   | 54.7                     | 62.3                     | 59.7                     | 58.4                     | 59.9                     | 57.7                     | 52.6                     |
| Top Speed [km/h]       | 63.4                     | 63.3                     | 61.1                     | 59.3                     | 60.8                     | 59.9                     | 55.5                     |
| Avg. Dist. to Rail [m] | 2.5                      | 0.2                      | 0.5                      | 2.0                      | 3.9                      | 5.0                      | 4.9                      |
| Avg. Stride Freq. [Hz] | 2.3                      | 2.3                      | 2.2                      | 2.2                      | 2.3                      | 2.2                      | 2.1                      |
| Avg. Stride Length [m] | 6.7                      | 7.7                      | 7.4                      | 7.3                      | 7.4                      | 7.2                      | 6.9                      |