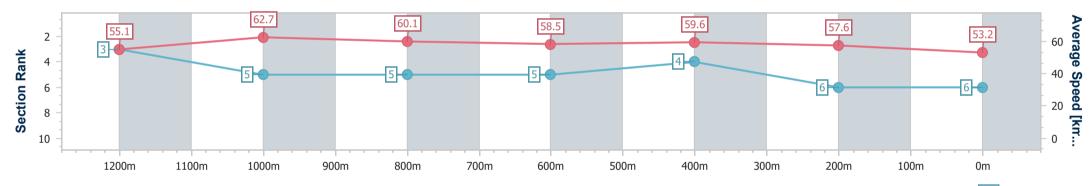

Page 8/10

data processed by

Track Rating: Heavy 8, Weather: Showers, Rail Position: +8m

| Section                | Overall                  | 1200m                    | 1000m                    | 800m                     | 600m                     | 400m                     | 200m                     |
|------------------------|--------------------------|--------------------------|--------------------------|--------------------------|--------------------------|--------------------------|--------------------------|
| Section Times          | 1:27.17 [6]<br>(0:13.06) | 1:14.11 [3]<br>(0:11.48) | 1:02.63 [5]<br>(0:11.96) | 0:50.67 [5]<br>(0:12.51) | 0:38.16 [5]<br>(0:12.10) | 0:26.06 [4]<br>(0:12.51) | 0:13.55 [6]<br>(0:13.55) |
| Average Speed [km/h]   | 55.1                     | 62.7                     | 60.1                     | 58.5                     | 59.6                     | 57.6                     | 53.2                     |
| Top Speed [km/h]       | 63.7                     | 63.2                     | 61.9                     | 59.2                     | 60.6                     | 59.2                     | 55.6                     |
| Avg. Dist. to Rail [m] | 3.8                      | 0.3                      | 0.6                      | 2.0                      | 3.5                      | 4.9                      | 4.9                      |
| Avg. Stride Freq. [Hz] | 2.4                      | 2.4                      | 2.3                      | 2.3                      | 2.3                      | 2.3                      | 2.2                      |
| Avg. Stride Length [m] | 6.6                      | 7.4                      | 7.3                      | 7.1                      | 7.1                      | 7.1                      | 6.8                      |