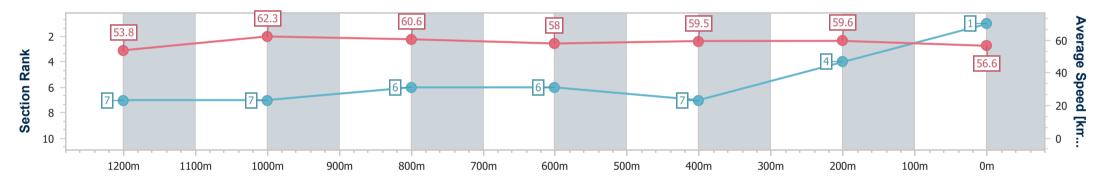

Page 3/10

Track Rating: Heavy 8, Weather: Showers, Rail Position: +8m

data processed by

| Section                | Overall                  | 1200m                    | 1000m                    | 800m                     | 600m                     | 400m                     | 200m                     |
|------------------------|--------------------------|--------------------------|--------------------------|--------------------------|--------------------------|--------------------------|--------------------------|
| Section Times          | 1:26.22 [1]<br>(0:13.42) | 1:12.80 [7]<br>(0:11.55) | 1:01.25 [7]<br>(0:11.83) | 0:49.42 [6]<br>(0:12.52) | 0:36.90 [6]<br>(0:12.11) | 0:24.79 [7]<br>(0:12.09) | 0:12.70 [4]<br>(0:12.70) |
| Average Speed [km/h]   | 53.8                     | 62.3                     | 60.6                     | 58.0                     | 59.5                     | 59.6                     | 56.6                     |
| Top Speed [km/h]       | 63.5                     | 63.0                     | 62.1                     | 59.0                     | 60.1                     | 60.4                     | 59.0                     |
| Avg. Dist. to Rail [m] | 5.3                      | 0.4                      | 0.6                      | 1.3                      | 5.7                      | 8.3                      | 8.9                      |
| Avg. Stride Freq. [Hz] | 2.2                      | 2.2                      | 2.2                      | 2.1                      | 2.1                      | 2.1                      | 2.1                      |
| Avg. Stride Length [m] | 7.0                      | 7.9                      | 7.7                      | 7.5                      | 7.6                      | 7.7                      | 7.5                      |