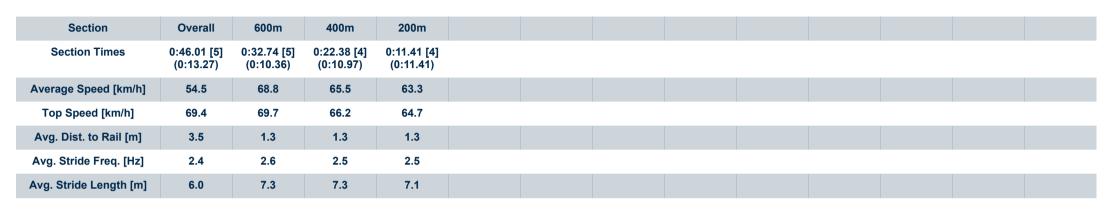

Report Created: Thu 21 March 2024 16:09 GMT+10

[] Ranking at each section and finish

-:--- No data available at this section

| Horse/Jockey Name              | Crypto King    |
|--------------------------------|----------------|
| Final Rank                     | 5              |
| Fastest Section Time (Section) | 0:10.36 (600m) |
| Top Speed [km/h] (Section)     | 69.7 (600m)    |
| Race State                     | Finished       |