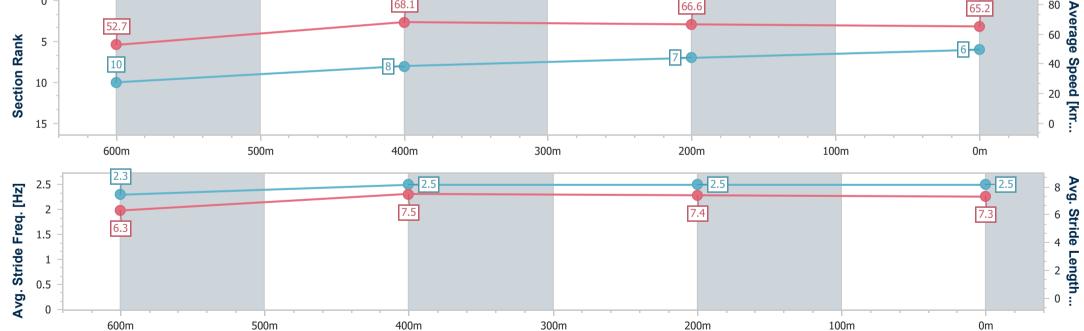

-:--.- No data available at this section

| Horse/Jockey Name              | Maltali        |
|--------------------------------|----------------|
| Final Rank                     | 6              |
| Fastest Section Time (Section) | 0:10.46 (600m) |
| Top Speed [km/h] (Section)     | 69.7 (Overall) |
| Pace State                     | Finished       |