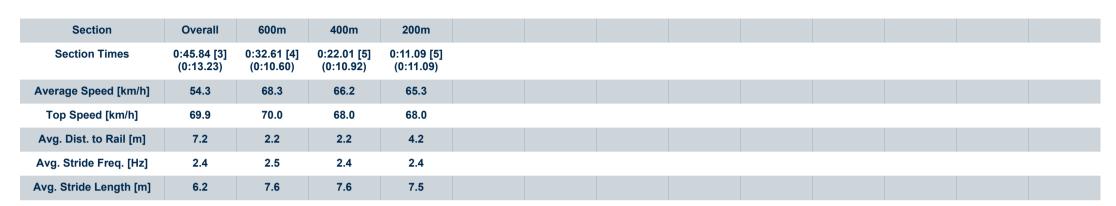

## Race 2: GREAT BARRIER REEF QTIS Three-Year-Old Maiden Plate - 800m

21 March 2024 - 14:12

Track Rating: Good 4, Weather: Fine, Rail Position: +6m

| Section                | Overall                  | 600m                     | 400m                     | 200m                     |  |  |  |  |  |
|------------------------|--------------------------|--------------------------|--------------------------|--------------------------|--|--|--|--|--|
| Section Times          | 0:45.95 [4]<br>(0:12.97) | 0:32.98 [2]<br>(0:10.45) | 0:22.53 [3]<br>(0:11.04) | 0:11.49 [1]<br>(0:11.49) |  |  |  |  |  |
| Average Speed [km/h]   | 55.6                     | 68.7                     | 65.4                     | 63.0                     |  |  |  |  |  |
| Top Speed [km/h]       | 70.8                     | 70.2                     | 66.9                     | 65.1                     |  |  |  |  |  |
| Avg. Dist. to Rail [m] | 4.1                      | 1.1                      | 1.2                      | 2.7                      |  |  |  |  |  |
| Avg. Stride Freq. [Hz] | 2.5                      | 2.6                      | 2.5                      | 2.4                      |  |  |  |  |  |
| Avg. Stride Length [m] | 6.0                      | 7.3                      | 7.3                      | 7.3                      |  |  |  |  |  |