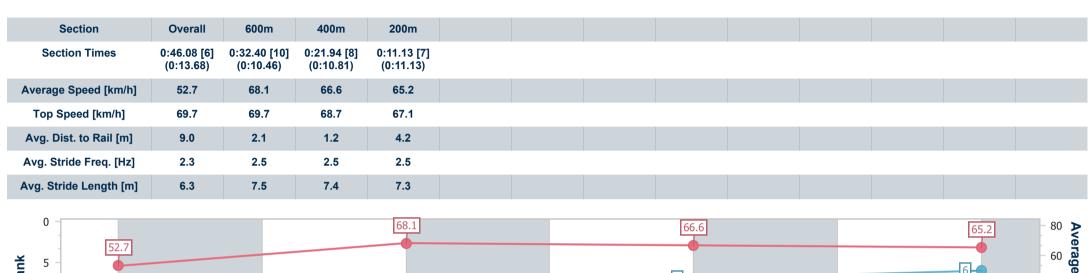

-:--.- No data available at this section

| Horse/Jockey Name              | Maltali        |
|--------------------------------|----------------|
| Final Rank                     | 6              |
| Fastest Section Time (Section) | 0:10.46 (600m) |
| Top Speed [km/h] (Section)     | 69.7 (Overall) |
| Pace State                     | Finished       |