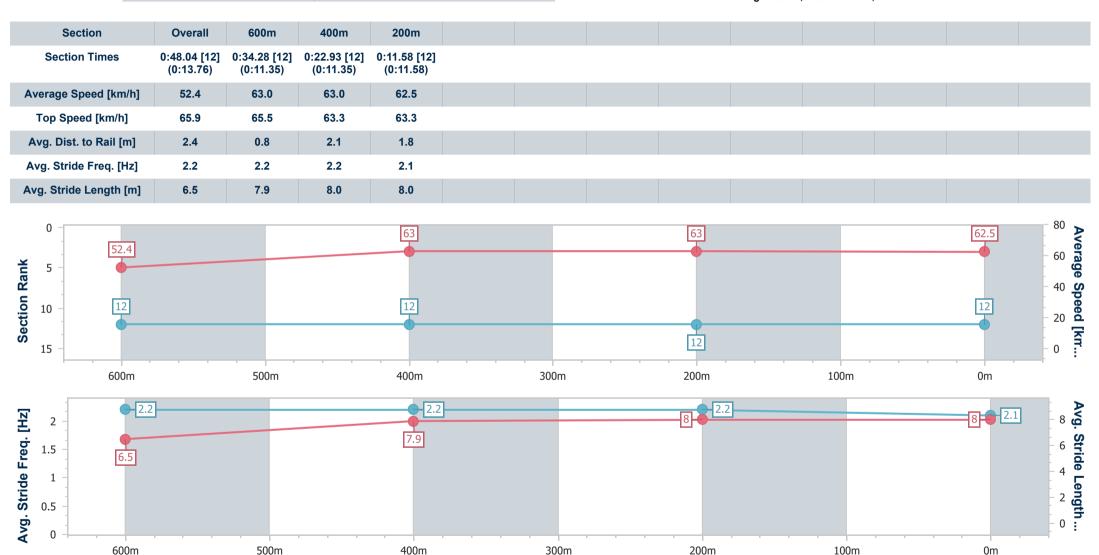

## Race 2: GREAT BARRIER REEF QTIS Three-Year-Old Maiden Plate - 800m

21 March 2024 - 14:12

Track Rating: Good 4, Weather: Fine, Rail Position: +6m

| Section Field |     | s                |         |                     |                    | Overall<br>0:45.75<br>(0:12.92) | 600m<br>0:32.83<br>(0:10.36) | 400m<br>0:22.47<br>(0:11.18) | 200m<br>0:11.29<br>(0:11.29) |        | Last 600m<br>0:32.83 |                           |
|---------------|-----|------------------|---------|---------------------|--------------------|---------------------------------|------------------------------|------------------------------|------------------------------|--------|----------------------|---------------------------|
| Rank          | TAE | 3 Horse/Jockey   | Barrier | Top Speed<br>[km/h] | Fastest<br>Section |                                 |                              |                              |                              | Margin |                      | Distance<br>Travelled [m] |
| 11            | 3   | HANK THE HUSTLER | 3       | 69.2                | 0:10.94            | 0:47.47 [11]                    | 0:34.12 [7]                  | 0:23.18 [10]                 | 0:11.65 [11]                 | 0.12L  | 0:34.12              | +1                        |
|               |     | Les Tilley       |         | 600m                | 600m               | (0:13.35)                       | (0:10.94)                    | (0:11.53)                    | (0:11.65)                    |        |                      |                           |
| 12            | 15  | HAMISO           | 15      | 65.9                | 0:11.35            | 0:48.04 [12]                    | 0:34.28 [12]                 | 0:22.93 [12]                 | 0:11.58 [12]                 | 0.57L  | 0:34.28              | -4                        |
|               |     | Bailey Wheeler   |         | Overall             | 600m               | (0:13.76)                       | (0:11.35)                    | (0:11.35)                    | (0:11.58)                    |        |                      |                           |