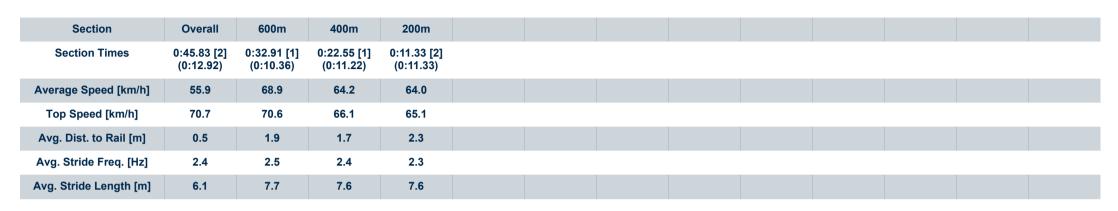

#### Race 2: GREAT BARRIER REEF QTIS Three-Year-Old Maiden Plate -800m

21 March 2024 - 14:12

Track Rating: Good 4, Weather: Fine, Rail Position: +6m

| Section Field |     | 5                   |         |                     |                    | Overall<br>0:45.75<br>(0:12.92) | 600m<br>0:32.83<br>(0:10.36) | 400m<br>0:22.47<br>(0:11.18) | 200m<br>0:11.29<br>(0:11.29) |         | Last 600m<br>0:32.83 |                           |
|---------------|-----|---------------------|---------|---------------------|--------------------|---------------------------------|------------------------------|------------------------------|------------------------------|---------|----------------------|---------------------------|
| Rank          | TAB | B Horse/Jockey      | Barrier | Top Speed<br>[km/h] | Fastest<br>Section |                                 |                              |                              |                              | Margin  |                      | Distance<br>Travelled [m] |
| 1             | 12  | YEMEAN              | 12      | 70.1                | 0:10.63            | 0:45.75 [1]                     | 0:32.36 [8]                  | 0:21.73 [6]                  | 0:10.98 [6]                  | 0:45.75 | 0:32.36              |                           |
|               |     | Robbie Dolan        |         | Overall             | 600m               | (0:13.39)                       | (0:10.63)                    | (0:10.75)                    | (0:10.98)                    |         |                      |                           |
| 2             | 10  | SAY WHEN SUTTY      | 10      | 70.7                | 0:10.36            | 0:45.83 [2]                     | 0:32.91 [1]                  | 0:22.55 [1]                  | 0:11.33 [2]                  | 0.08L   | 0:32.91              | -2                        |
|               |     | Georgina Cartwright |         | Overall             | 600m               | (0:12.92)                       | (0:10.36)                    | (0:11.22)                    | (0:11.33)                    |         |                      |                           |
| 3             | 8   | MAKE IT SO          | 8       | 70.0                | 0:10.60            | 0:45.84 [3]                     | 0:32.61 [4]                  | 0:22.01 [5]                  | 0:11.09 [5]                  | 0.01L   | 0:32.61              | +1                        |
|               |     | James Orman         |         | 600m                | 600m               | (0:13.23)                       | (0:10.60)                    | (0:10.92)                    | (0:11.09)                    |         |                      |                           |
| 4             | 6   | SWITCH AND SLIDE    | 6       | 70.8                | 0:10.45            | 0:45.95 [4]                     | 0:32.98 [2]                  | 0:22.53 [3]                  | 0:11.49 [1]                  | 0.11L   | 0:32.98              | +0                        |
|               |     | Melea Castle        |         | Overall             | 600m               | (0:12.97)                       | (0:10.45)                    | (0:11.04)                    | (0:11.49)                    |         |                      |                           |
| 5             | 1   | CRYPTO KING         | 1       | 69.7                | 0:10.36            | 0:46.01 [5]                     | 0:32.74 [5]                  | 0:22.38 [4]                  | 0:11.41 [4]                  | 0.06L   | 0:32.74              | -3                        |
|               |     | Matthew Palmer      |         | 600m                | 600m               | (0:13.27)                       | (0:10.36)                    | (0:10.97)                    | (0:11.41)                    |         |                      |                           |
| 6             | 4   | MALTALI             | 4       | 69.7                | 0:10.46            | 0:46.08 [6]                     | 0:32.40 [10]                 | 0:21.94 [8]                  | 0:11.13 [7]                  | 0.07L   | 0:32.40              | -2                        |
|               |     | Adin Thompson       |         | Overall             | 600m               | (0:13.68)                       | (0:10.46)                    | (0:10.81)                    | (0:11.13)                    |         |                      |                           |
| 7             | 2   | ENFLAMED            | 2       | 70.8                | 0:10.35            | 0:46.21 [7]                     | 0:33.20 [3]                  | 0:22.85 [2]                  | 0:11.71 [3]                  | 0.13L   | 0:33.20              | -1                        |
|               |     | Madeleine Wishart   |         | 600m                | 600m               | (0:13.01)                       | (0:10.35)                    | (0:11.14)                    | (0:11.71)                    |         |                      |                           |
| 8             | 7   | ENTERPRISE PINK     | 7       | 68.6                | 0:10.79            | 0:46.53 [8]                     | 0:33.25 [6]                  | 0:22.46 [7]                  | 0:11.41 [8]                  | 0.32L   | 0:33.25              | -1                        |
|               |     | Cody Collis         |         | 600m                | 600m               | (0:13.28)                       | (0:10.79)                    | (0:11.05)                    | (0:11.41)                    |         |                      |                           |
| 9             | 11  | WINDOW TAPPER       | 11      | 68.4                | 0:10.97            | 0:46.82 [9]                     | 0:33.09 [11]                 | 0:22.11 [11]                 | 0:11.14 [10]                 | 0.29L   | 0:33.09              | -2                        |
|               |     | Nozi Tomizawa       |         | 600m                | 400m               | (0:13.73)                       | (0:10.98)                    | (0:10.97)                    | (0:11.14)                    |         |                      |                           |
| 10            | 14  | SEEYOU LATER        | 14      | 68.0                | 0:10.84            | 0:47.35 [10]                    | 0:33.95 [9]                  | 0:23.11 [9]                  | 0:11.80 [9]                  | 0.53L   | 0:33.95              | +0                        |
|               |     | Todd Banks          |         | 600m                | 600m               | (0:13.40)                       | (0:10.84)                    | (0:11.31)                    | (0:11.80)                    |         |                      |                           |

400m

[] Ranking at each section and finish

-:--- No data available at this section

600m

NA No data available

0m

100m

| Horse/Jockey Name              | Say When Sutty |
|--------------------------------|----------------|
| Final Rank                     | 2              |
| Fastest Section Time (Section) | 0:10.36 (600m) |
| Top Speed [km/h] (Section)     | 70.7 (Overall) |
| Race State                     | Finished       |

## Race 2: GREAT BARRIER REEF QTIS Three-Year-Old Maiden Plate - 800m

21 March 2024 - 14:12

Track Rating: Good 4, Weather: Fine, Rail Position: +6m

Report Created: Thu 21 March 2024 16:09 GMT+10

[] Ranking at each section and finish