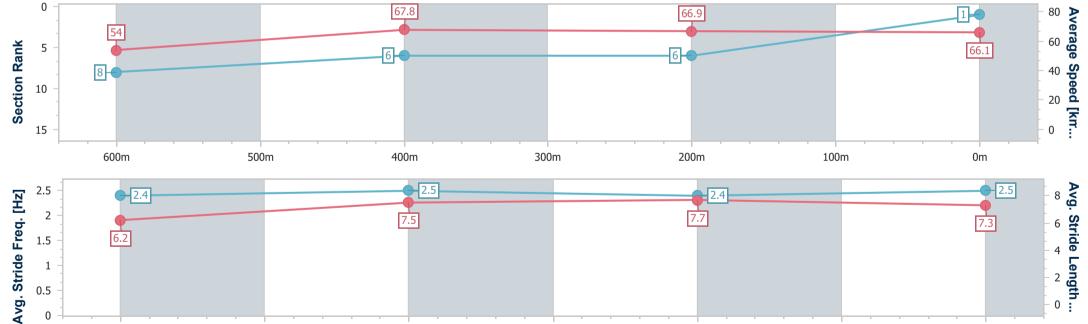

## Race 2: GREAT BARRIER REEF QTIS Three-Year-Old Maiden Plate - 800m

21 March 2024 - 14:12

Track Rating: Good 4, Weather: Fine, Rail Position: +6m

| Section                | Overall                  | 600m                     | 400m                     | 200m                     |  |  |  |  |  |
|------------------------|--------------------------|--------------------------|--------------------------|--------------------------|--|--|--|--|--|
| Section Times          | 0:45.95 [4]<br>(0:12.97) | 0:32.98 [2]<br>(0:10.45) | 0:22.53 [3]<br>(0:11.04) | 0:11.49 [1]<br>(0:11.49) |  |  |  |  |  |
| Average Speed [km/h]   | 55.6                     | 68.7                     | 65.4                     | 63.0                     |  |  |  |  |  |
| Top Speed [km/h]       | 70.8                     | 70.2                     | 66.9                     | 65.1                     |  |  |  |  |  |
| Avg. Dist. to Rail [m] | 4.1                      | 1.1                      | 1.2                      | 2.7                      |  |  |  |  |  |
| Avg. Stride Freq. [Hz] | 2.5                      | 2.6                      | 2.5                      | 2.4                      |  |  |  |  |  |
| Avg. Stride Length [m] | 6.0                      | 7.3                      | 7.3                      | 7.3                      |  |  |  |  |  |

-:--.- No data available at this section

| Horse/Jockey Name              | Switch And Slide |
|--------------------------------|------------------|
| Final Rank                     | 4                |
| Fastest Section Time (Section) | 0:10.45 (600m)   |
| Top Speed [km/h] (Section)     | 70.8 (Overall)   |
| Race State                     | Finished         |