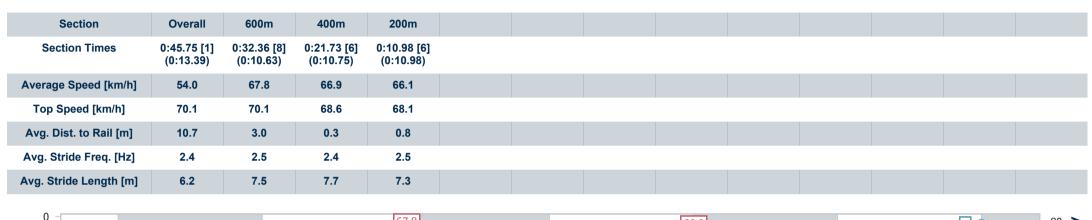

#### Race 2: GREAT BARRIER REEF QTIS Three-Year-Old Maiden Plate -800m

21 March 2024 - 14:12

Track Rating: Good 4, Weather: Fine, Rail Position: +6m

| Section Field |     | 5                   |         |                     |                    | Overall<br>0:45.75<br>(0:12.92) | 600m<br>0:32.83<br>(0:10.36) | 400m<br>0:22.47<br>(0:11.18) | 200m<br>0:11.29<br>(0:11.29) |         | Last 600m<br>0:32.83 |                           |
|---------------|-----|---------------------|---------|---------------------|--------------------|---------------------------------|------------------------------|------------------------------|------------------------------|---------|----------------------|---------------------------|
| Rank          | TAB | B Horse/Jockey      | Barrier | Top Speed<br>[km/h] | Fastest<br>Section |                                 |                              |                              |                              | Margin  |                      | Distance<br>Travelled [m] |
| 1             | 12  | YEMEAN              | 12      | 70.1                | 0:10.63            | 0:45.75 [1]                     | 0:32.36 [8]                  | 0:21.73 [6]                  | 0:10.98 [6]                  | 0:45.75 | 0:32.36              |                           |
|               |     | Robbie Dolan        |         | Overall             | 600m               | (0:13.39)                       | (0:10.63)                    | (0:10.75)                    | (0:10.98)                    |         |                      |                           |
| 2             | 10  | SAY WHEN SUTTY      | 10      | 70.7                | 0:10.36            | 0:45.83 [2]                     | 0:32.91 [1]                  | 0:22.55 [1]                  | 0:11.33 [2]                  | 0.08L   | 0:32.91              | -2                        |
|               |     | Georgina Cartwright |         | Overall             | 600m               | (0:12.92)                       | (0:10.36)                    | (0:11.22)                    | (0:11.33)                    |         |                      |                           |
| 3             | 8   | MAKE IT SO          | 8       | 70.0                | 0:10.60            | 0:45.84 [3]                     | 0:32.61 [4]                  | 0:22.01 [5]                  | 0:11.09 [5]                  | 0.01L   | 0:32.61              | +1                        |
|               |     | James Orman         |         | 600m                | 600m               | (0:13.23)                       | (0:10.60)                    | (0:10.92)                    | (0:11.09)                    |         |                      |                           |
| 4             | 6   | SWITCH AND SLIDE    | 6       | 70.8                | 0:10.45            | 0:45.95 [4]                     | 0:32.98 [2]                  | 0:22.53 [3]                  | 0:11.49 [1]                  | 0.11L   | 0:32.98              | +0                        |
|               |     | Melea Castle        |         | Overall             | 600m               | (0:12.97)                       | (0:10.45)                    | (0:11.04)                    | (0:11.49)                    |         |                      |                           |
| 5             | 1   | CRYPTO KING         | 1       | 69.7                | 0:10.36            | 0:46.01 [5]                     | 0:32.74 [5]                  | 0:22.38 [4]                  | 0:11.41 [4]                  | 0.06L   | 0:32.74              | -3                        |
|               |     | Matthew Palmer      |         | 600m                | 600m               | (0:13.27)                       | (0:10.36)                    | (0:10.97)                    | (0:11.41)                    |         |                      |                           |
| 6             | 4   | MALTALI             | 4       | 69.7                | 0:10.46            | 0:46.08 [6]                     | 0:32.40 [10]                 | 0:21.94 [8]                  | 0:11.13 [7]                  | 0.07L   | 0:32.40              | -2                        |
|               |     | Adin Thompson       |         | Overall             | 600m               | (0:13.68)                       | (0:10.46)                    | (0:10.81)                    | (0:11.13)                    |         |                      |                           |
| 7             | 2   | ENFLAMED            | 2       | 70.8                | 0:10.35            | 0:46.21 [7]                     | 0:33.20 [3]                  | 0:22.85 [2]                  | 0:11.71 [3]                  | 0.13L   | 0:33.20              | -1                        |
|               |     | Madeleine Wishart   |         | 600m                | 600m               | (0:13.01)                       | (0:10.35)                    | (0:11.14)                    | (0:11.71)                    |         |                      |                           |
| 8             | 7   | ENTERPRISE PINK     | 7       | 68.6                | 0:10.79            | 0:46.53 [8]                     | 0:33.25 [6]                  | 0:22.46 [7]                  | 0:11.41 [8]                  | 0.32L   | 0:33.25              | -1                        |
|               |     | Cody Collis         |         | 600m                | 600m               | (0:13.28)                       | (0:10.79)                    | (0:11.05)                    | (0:11.41)                    |         |                      |                           |
| 9             | 11  | WINDOW TAPPER       | 11      | 68.4                | 0:10.97            | 0:46.82 [9]                     | 0:33.09 [11]                 | 0:22.11 [11]                 | 0:11.14 [10]                 | 0.29L   | 0:33.09              | -2                        |
|               |     | Nozi Tomizawa       |         | 600m                | 400m               | (0:13.73)                       | (0:10.98)                    | (0:10.97)                    | (0:11.14)                    |         |                      |                           |
| 10            | 14  | SEEYOU LATER        | 14      | 68.0                | 0:10.84            | 0:47.35 [10]                    | 0:33.95 [9]                  | 0:23.11 [9]                  | 0:11.80 [9]                  | 0.53L   | 0:33.95              | +0                        |
|               |     | Todd Banks          |         | 600m                | 600m               | (0:13.40)                       | (0:10.84)                    | (0:11.31)                    | (0:11.80)                    |         |                      |                           |

Scratched: Qickwit (#5), Our Bling (#9), The Underground (#13)

| Horse/Jockey Name              | Yemean         |
|--------------------------------|----------------|
| Final Rank                     | 1              |
| Fastest Section Time (Section) | 0:10.63 (600m) |
| Top Speed [km/h] (Section)     | 70.1 (Overall) |
| Raco Stato                     | Finished       |

## Horse/Jockey Name Make It So Final Rank 3 Fastest Section Time (Section) 0:10.60 (600m) Top Speed [km/h] (Section) 70.0 (600m) Race State Finished