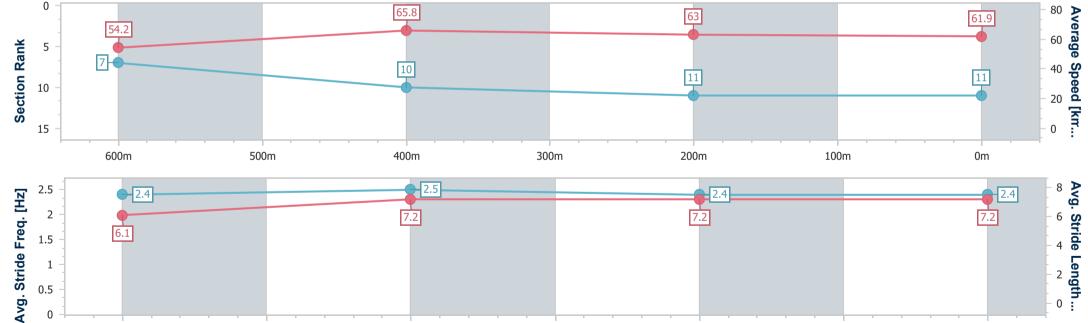

#### Race 2: GREAT BARRIER REEF QTIS Three-Year-Old Maiden Plate - 800m

21 March 2024 - 14:12

Track Rating: Good 4, Weather: Fine, Rail Position: +6m

| Section                | Overall                   | 600m                     | 400m                      | 200m                      |  |    |  |      |      |
|------------------------|---------------------------|--------------------------|---------------------------|---------------------------|--|----|--|------|------|
| Section Times          | 0:47.47 [11]<br>(0:13.35) | 0:34.12 [7]<br>(0:10.94) | 0:23.18 [10]<br>(0:11.53) | 0:11.65 [11]<br>(0:11.65) |  |    |  |      |      |
| Average Speed [km/h]   | 54.2                      | 65.8                     | 63.0                      | 61.9                      |  |    |  |      |      |
| Top Speed [km/h]       | 69.1                      | 69.2                     | 64.4                      | 64.3                      |  |    |  |      |      |
| Avg. Dist. to Rail [m] | 8.8                       | 2.2                      | 1.5                       | 0.7                       |  |    |  |      |      |
| Avg. Stride Freq. [Hz] | 2.4                       | 2.5                      | 2.4                       | 2.4                       |  |    |  |      |      |
| Avg. Stride Length [m] | 6.1                       | 7.2                      | 7.2                       | 7.2                       |  |    |  |      |      |
|                        |                           |                          |                           |                           |  |    |  |      |      |
| 0 -                    |                           |                          |                           | 65.8                      |  | 63 |  | 61.0 | - 80 |