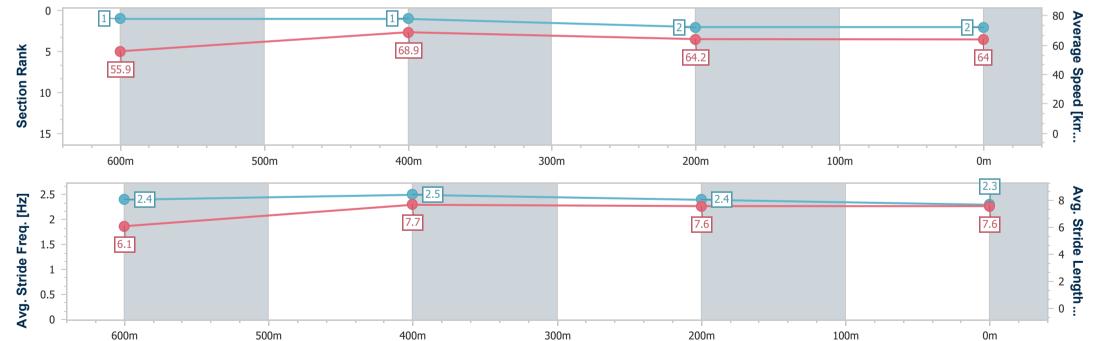

## Horse/Jockey Name Make It So Final Rank 3 Fastest Section Time (Section) 0:10.60 (600m) Top Speed [km/h] (Section) 70.0 (600m) Race State Finished