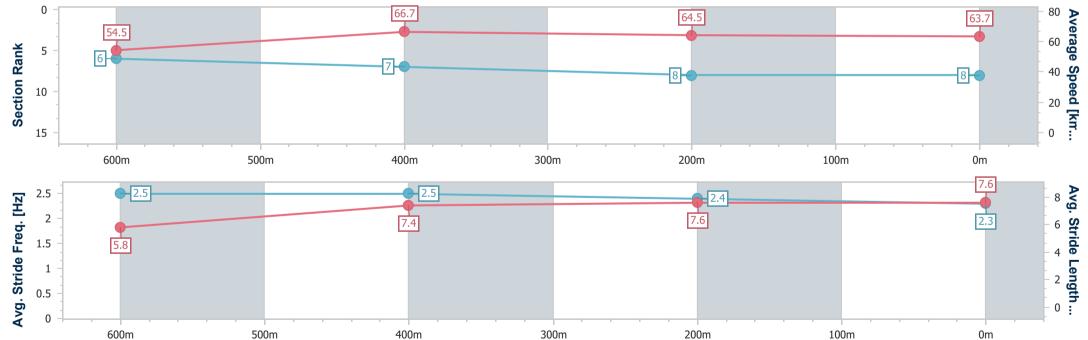

#### Race 2: GREAT BARRIER REEF QTIS Three-Year-Old Maiden Plate - 800m

21 March 2024 - 14:12

Track Rating: Good 4, Weather: Fine, Rail Position: +6m

| Section                | Overall                  | 600m                     | 400m                     | 200m                     |  |  |  |  |  |
|------------------------|--------------------------|--------------------------|--------------------------|--------------------------|--|--|--|--|--|
| Section Times          | 0:46.53 [8]<br>(0:13.28) | 0:33.25 [6]<br>(0:10.79) | 0:22.46 [7]<br>(0:11.05) | 0:11.41 [8]<br>(0:11.41) |  |  |  |  |  |
| Average Speed [km/h]   | 54.5                     | 66.7                     | 64.5                     | 63.7                     |  |  |  |  |  |
| Top Speed [km/h]       | 68.5                     | 68.6                     | 65.9                     | 65.2                     |  |  |  |  |  |
| Avg. Dist. to Rail [m] | 6.5                      | 1.6                      | 0.8                      | 1.0                      |  |  |  |  |  |
| Avg. Stride Freq. [Hz] | 2.5                      | 2.5                      | 2.4                      | 2.3                      |  |  |  |  |  |
| Avg. Stride Length [m] | 5.8                      | 7.4                      | 7.6                      | 7.6                      |  |  |  |  |  |