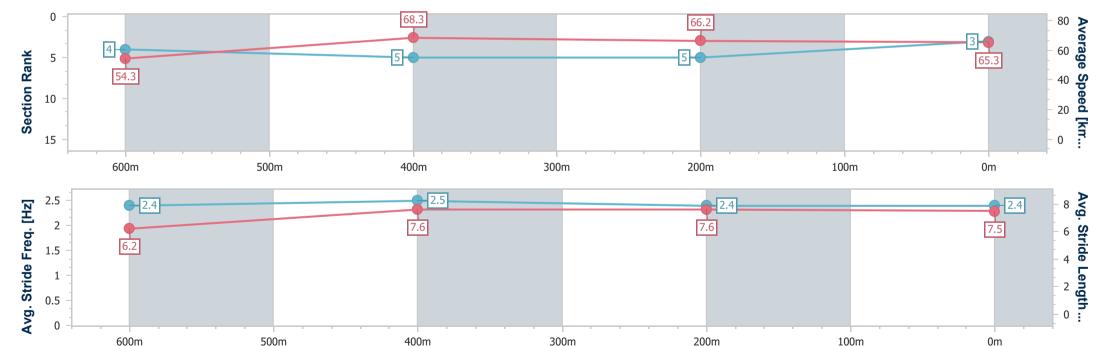

## Race 2: GREAT BARRIER REEF QTIS Three-Year-Old Maiden Plate - 800m

21 March 2024 - 14:12

Track Rating: Good 4, Weather: Fine, Rail Position: +6m

| Section                | Overall                  | 600m                     | 400m                     | 200m                     |  |
|------------------------|--------------------------|--------------------------|--------------------------|--------------------------|--|
| Section Times          | 0:46.21 [7]<br>(0:13.01) | 0:33.20 [3]<br>(0:10.35) | 0:22.85 [2]<br>(0:11.14) | 0:11.71 [3]<br>(0:11.71) |  |
| Average Speed [km/h]   | 55.5                     | 69.2                     | 64.8                     | 61.7                     |  |
| Top Speed [km/h]       | 70.6                     | 70.8                     | 65.4                     | 64.1                     |  |
| Avg. Dist. to Rail [m] | 3.0                      | 1.1                      | 1.0                      | 2.2                      |  |
| Avg. Stride Freq. [Hz] | 2.3                      | 2.5                      | 2.4                      | 2.2                      |  |
| Avg. Stride Length [m] | 6.4                      | 7.8                      | 7.6                      | 7.6                      |  |