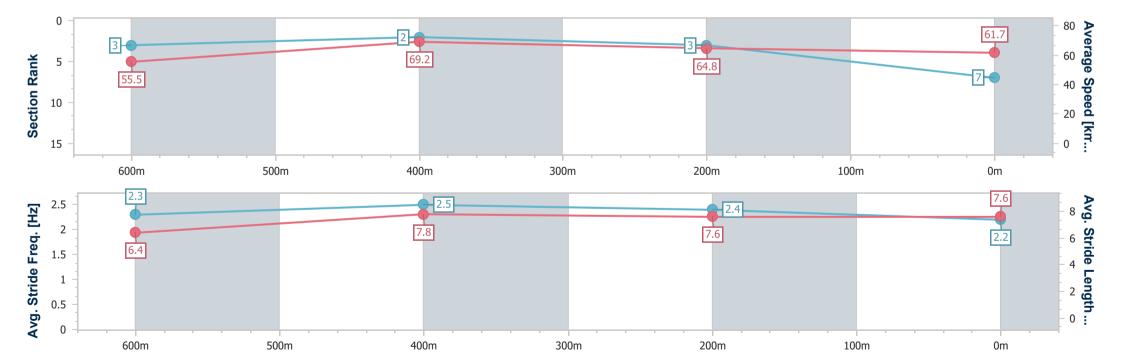

## Race 2: GREAT BARRIER REEF QTIS Three-Year-Old Maiden Plate - 800m

21 March 2024 - 14:12

Track Rating: Good 4, Weather: Fine, Rail Position: +6m

| Section                | Overall                  | 600m                     | 400m                     | 200m                     |  |
|------------------------|--------------------------|--------------------------|--------------------------|--------------------------|--|
| Section Times          | 0:46.21 [7]<br>(0:13.01) | 0:33.20 [3]<br>(0:10.35) | 0:22.85 [2]<br>(0:11.14) | 0:11.71 [3]<br>(0:11.71) |  |
| Average Speed [km/h]   | 55.5                     | 69.2                     | 64.8                     | 61.7                     |  |
| Top Speed [km/h]       | 70.6                     | 70.8                     | 65.4                     | 64.1                     |  |
| Avg. Dist. to Rail [m] | 3.0                      | 1.1                      | 1.0                      | 2.2                      |  |
| Avg. Stride Freq. [Hz] | 2.3                      | 2.5                      | 2.4                      | 2.2                      |  |
| Avg. Stride Length [m] | 6.4                      | 7.8                      | 7.6                      | 7.6                      |  |