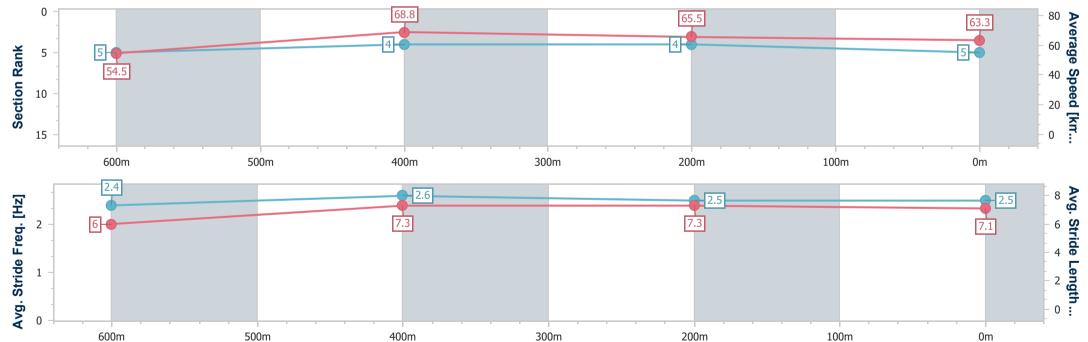

Report Created: Thu 21 March 2024 16:09 GMT+10

[] Ranking at each section and finish

-:--- No data available at this section

| Horse/Jockey Name              | Crypto King    |
|--------------------------------|----------------|
| Final Rank                     | 5              |
| Fastest Section Time (Section) | 0:10.36 (600m) |
| Top Speed [km/h] (Section)     | 69.7 (600m)    |
| Race State                     | Finished       |