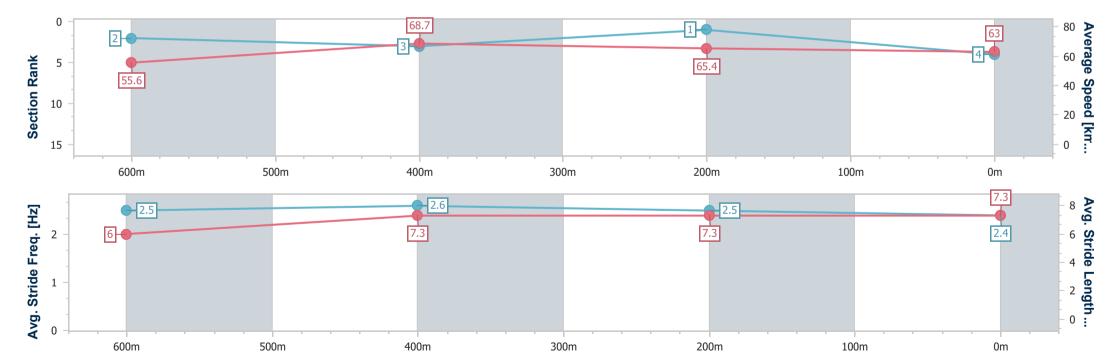

#### Race 2: GREAT BARRIER REEF QTIS Three-Year-Old Maiden Plate - 800m

21 March 2024 - 14:12

Track Rating: Good 4, Weather: Fine, Rail Position: +6m

| Section                | Overall                  | 600m                     | 400m                     | 200m                     |  |  |  |  |  |
|------------------------|--------------------------|--------------------------|--------------------------|--------------------------|--|--|--|--|--|
| Section Times          | 0:46.53 [8]<br>(0:13.28) | 0:33.25 [6]<br>(0:10.79) | 0:22.46 [7]<br>(0:11.05) | 0:11.41 [8]<br>(0:11.41) |  |  |  |  |  |
| Average Speed [km/h]   | 54.5                     | 66.7                     | 64.5                     | 63.7                     |  |  |  |  |  |
| Top Speed [km/h]       | 68.5                     | 68.6                     | 65.9                     | 65.2                     |  |  |  |  |  |
| Avg. Dist. to Rail [m] | 6.5                      | 1.6                      | 0.8                      | 1.0                      |  |  |  |  |  |
| Avg. Stride Freq. [Hz] | 2.5                      | 2.5                      | 2.4                      | 2.3                      |  |  |  |  |  |
| Avg. Stride Length [m] | 5.8                      | 7.4                      | 7.6                      | 7.6                      |  |  |  |  |  |