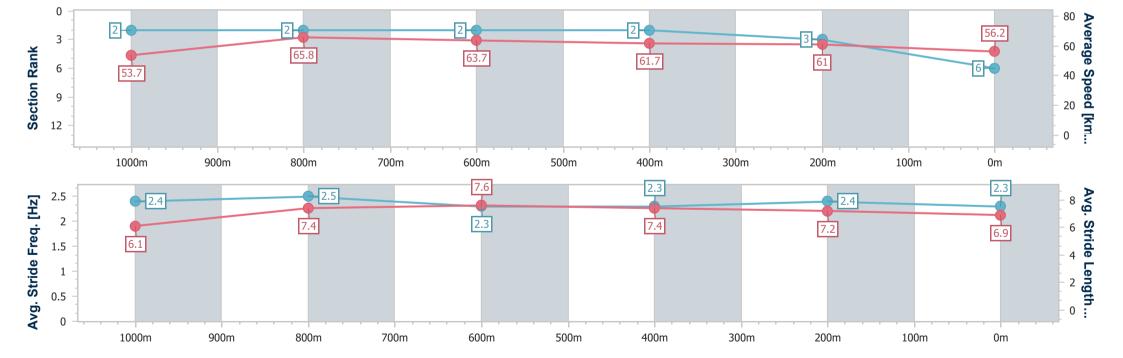

## Race 4: CARLTON & UNITED BREWERIES QTIS Three-Year-Old Maiden Handicap - 1200m

20 January 2024 - 14:53

Track Rating: Soft 6, Weather: Fine, Rail Position: True Entire Course

| Section                                                                                                                                                                                                                                                                                                                                                                                                                                                                                                                                                                                                                                                                                                                                                                                                                                                                                                                                                                                                                                                                                                                                                                                                                                                                                                                                                                                                                                                                                                                                                                                                                                                                                                                                                                                                                                                                                                                                                                                                                                                                                                                      | Overall                  | 1000m                    | 800m                     | 600m                     | 400m                     | 200m                     |                |      |      |      |            |                    |
|------------------------------------------------------------------------------------------------------------------------------------------------------------------------------------------------------------------------------------------------------------------------------------------------------------------------------------------------------------------------------------------------------------------------------------------------------------------------------------------------------------------------------------------------------------------------------------------------------------------------------------------------------------------------------------------------------------------------------------------------------------------------------------------------------------------------------------------------------------------------------------------------------------------------------------------------------------------------------------------------------------------------------------------------------------------------------------------------------------------------------------------------------------------------------------------------------------------------------------------------------------------------------------------------------------------------------------------------------------------------------------------------------------------------------------------------------------------------------------------------------------------------------------------------------------------------------------------------------------------------------------------------------------------------------------------------------------------------------------------------------------------------------------------------------------------------------------------------------------------------------------------------------------------------------------------------------------------------------------------------------------------------------------------------------------------------------------------------------------------------------|--------------------------|--------------------------|--------------------------|--------------------------|--------------------------|--------------------------|----------------|------|------|------|------------|--------------------|
| Section Times                                                                                                                                                                                                                                                                                                                                                                                                                                                                                                                                                                                                                                                                                                                                                                                                                                                                                                                                                                                                                                                                                                                                                                                                                                                                                                                                                                                                                                                                                                                                                                                                                                                                                                                                                                                                                                                                                                                                                                                                                                                                                                                | 1:10.85 [1]<br>(0:13.68) | 0:57.17 [4]<br>(0:11.16) | 0:46.01 [3]<br>(0:11.31) | 0:34.70 [3]<br>(0:11.60) | 0:23.10 [3]<br>(0:11.30) | 0:11.80 [1]<br>(0:11.80) |                |      |      |      |            |                    |
| Average Speed [km/h]                                                                                                                                                                                                                                                                                                                                                                                                                                                                                                                                                                                                                                                                                                                                                                                                                                                                                                                                                                                                                                                                                                                                                                                                                                                                                                                                                                                                                                                                                                                                                                                                                                                                                                                                                                                                                                                                                                                                                                                                                                                                                                         | 53.0                     | 65.8                     | 63.7                     | 61.7                     | 63.6                     | 61.2                     |                |      |      |      |            |                    |
| Top Speed [km/h]                                                                                                                                                                                                                                                                                                                                                                                                                                                                                                                                                                                                                                                                                                                                                                                                                                                                                                                                                                                                                                                                                                                                                                                                                                                                                                                                                                                                                                                                                                                                                                                                                                                                                                                                                                                                                                                                                                                                                                                                                                                                                                             | 67.5                     | 67.8                     | 64.6                     | 63.5                     | 64.6                     | 64.1                     |                | '    |      | '    |            |                    |
| Avg. Dist. to Rail [m]                                                                                                                                                                                                                                                                                                                                                                                                                                                                                                                                                                                                                                                                                                                                                                                                                                                                                                                                                                                                                                                                                                                                                                                                                                                                                                                                                                                                                                                                                                                                                                                                                                                                                                                                                                                                                                                                                                                                                                                                                                                                                                       | 9.7                      | 4.3                      | 1.0                      | 1.4                      | 1.6                      | 3.2                      |                |      |      |      |            |                    |
| Avg. Stride Freq. [Hz]                                                                                                                                                                                                                                                                                                                                                                                                                                                                                                                                                                                                                                                                                                                                                                                                                                                                                                                                                                                                                                                                                                                                                                                                                                                                                                                                                                                                                                                                                                                                                                                                                                                                                                                                                                                                                                                                                                                                                                                                                                                                                                       | 2.3                      | 2.4                      | 2.3                      | 2.3                      | 2.4                      | 2.3                      |                |      |      |      |            |                    |
| Avg. Stride Length [m]                                                                                                                                                                                                                                                                                                                                                                                                                                                                                                                                                                                                                                                                                                                                                                                                                                                                                                                                                                                                                                                                                                                                                                                                                                                                                                                                                                                                                                                                                                                                                                                                                                                                                                                                                                                                                                                                                                                                                                                                                                                                                                       | 6.3                      | 7.5                      | 7.6                      | 7.5                      | 7.5                      | 7.4                      |                |      |      |      |            |                    |
| 8 Section Rank 9 9 9 12                                                                                                                                                                                                                                                                                                                                                                                                                                                                                                                                                                                                                                                                                                                                                                                                                                                                                                                                                                                                                                                                                                                                                                                                                                                                                                                                                                                                                                                                                                                                                                                                                                                                                                                                                                                                                                                                                                                                                                                                                                                                                                      |                          | 3                        |                          |                          | 63.7                     |                          | 61.7           |      | 63.6 |      | 61.2       | Average Speed [km  |
| 2.5   Land Plane   1000m   2.5   Land Plane   2.3   Land Plane   2.3 | 900m                     | 800                      | 2.4                      | 700m                     | 600m                     | 500m                     | 400m  2.3  7.5 | 300m | 200m | 100m | 0m 2.3 7.4 | Avg. Stride Length |