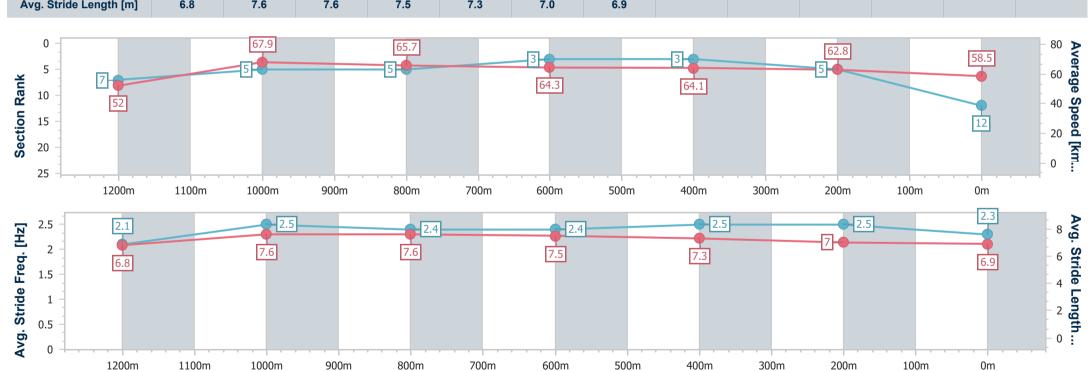

Race 9: \$3M GOLD COAST MAGIC MILLIONS 3YO GUINEAS - AQUIS PARK **RESTRICTED LISTED - 1400m** 

13 January 2024 - 17:40

Track Rating: Good 3, Weather: Fine, Rail Position: +2m 950-400 True Remainder

| Section                | Overall                   | 1200m                    | 1000m                    | 800m                     | 600m                     | 400m                     | 200m                     |
|------------------------|---------------------------|--------------------------|--------------------------|--------------------------|--------------------------|--------------------------|--------------------------|
| Section Times          | 1:22.14 [14]<br>(0:13.63) | 1:08.51 [2]<br>(0:10.77) | 0:57.74 [4]<br>(0:11.23) | 0:46.51 [6]<br>(0:11.36) | 0:35.15 [6]<br>(0:11.48) | 0:23.67 [6]<br>(0:11.46) | 0:12.21 [9]<br>(0:12.21) |
| Average Speed [km/h]   | 52.9                      | 67.0                     | 64.7                     | 64.1                     | 63.5                     | 63.1                     | 59.1                     |
| Top Speed [km/h]       | 68.9                      | 68.0                     | 66.4                     | 66.3                     | 64.5                     | 64.5                     | 61.8                     |
| Avg. Dist. to Rail [m] | 8.9                       | 3.3                      | 2.5                      | 2.1                      | 2.0                      | 7.0                      | 8.5                      |
| Avg. Stride Freq. [Hz] | 2.1                       | 2.4                      | 2.3                      | 2.3                      | 2.3                      | 2.4                      | 2.3                      |
| Avg. Stride Length [m] | 7.0                       | 7.8                      | 7.8                      | 7.8                      | 7.7                      | 7.4                      | 7.2                      |