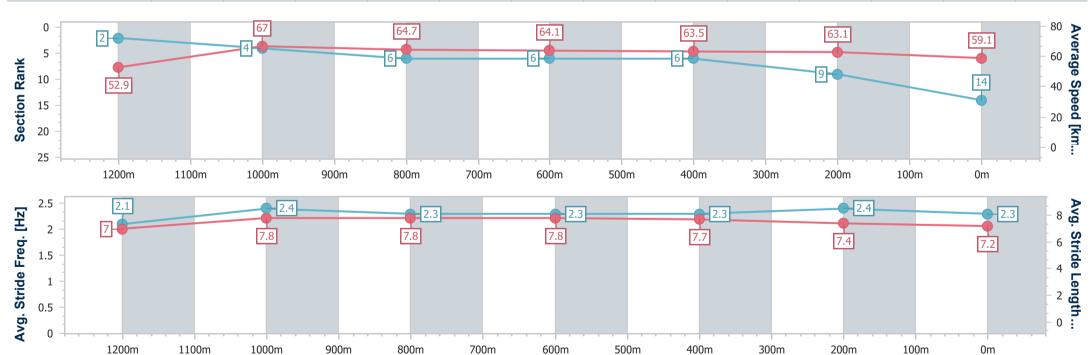

Race 9: \$3M GOLD COAST MAGIC MILLIONS 3YO GUINEAS - AQUIS PARK **RESTRICTED LISTED - 1400m** 

13 January 2024 - 17:40

Track Rating: Good 3, Weather: Fine, Rail Position: +2m 950-400 True Remainder

| Section                | Overall                   | 1200m                    | 1000m                    | 800m                     | 600m                     | 400m                     | 200m                     |
|------------------------|---------------------------|--------------------------|--------------------------|--------------------------|--------------------------|--------------------------|--------------------------|
| Section Times          | 1:22.01 [12]<br>(0:13.87) | 1:08.14 [7]<br>(0:10.60) | 0:57.54 [5]<br>(0:11.12) | 0:46.42 [5]<br>(0:11.35) | 0:35.07 [3]<br>(0:11.29) | 0:23.78 [3]<br>(0:11.50) | 0:12.28 [5]<br>(0:12.28) |
| Average Speed [km/h]   | 52.0                      | 67.9                     | 65.7                     | 64.3                     | 64.1                     | 62.8                     | 58.5                     |
| Top Speed [km/h]       | 69.3                      | 69.3                     | 66.8                     | 65.8                     | 65.2                     | 64.2                     | 60.8                     |
| Avg. Dist. to Rail [m] | 8.0                       | 4.6                      | 3.1                      | 2.7                      | 0.8                      | 3.3                      | 4.5                      |
| Avg. Stride Freq. [Hz] | 2.1                       | 2.5                      | 2.4                      | 2.4                      | 2.5                      | 2.5                      | 2.3                      |
| Avg. Stride Length [m] | 6.8                       | 7.6                      | 7.6                      | 7.5                      | 7.3                      | 7.0                      | 6.9                      |