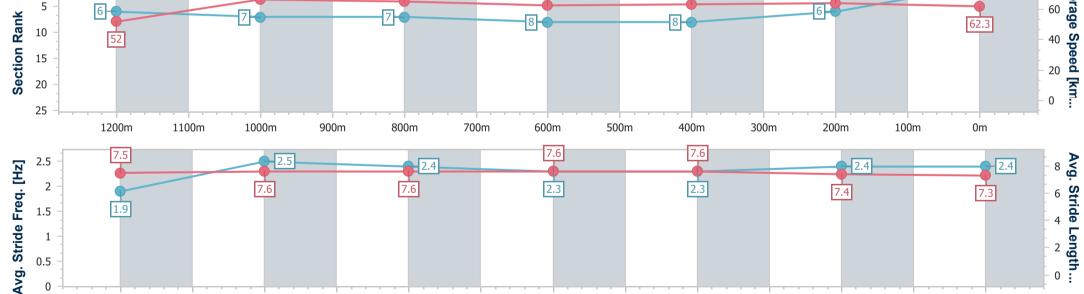

#### Horse/Jockey Name **Abounding Final Rank** 0:10.76 (1200m) **Fastest Section Time (Section)** Top Speed [km/h] (Section) 68.2 (1200m) Race State Finished

|                        |                          |                          |                          |                          |                          |                          |                          |      | rac Remainaci |          |                 |
|------------------------|--------------------------|--------------------------|--------------------------|--------------------------|--------------------------|--------------------------|--------------------------|------|---------------|----------|-----------------|
| Section                | Overall                  | 1200m                    | 1000m                    | 800m                     | 600m                     | 400m                     | 200m                     |      |               |          |                 |
| Section Times          | 1:21.34 [1]<br>(0:13.83) | 1:07.51 [6]<br>(0:10.76) | 0:56.75 [7]<br>(0:11.09) | 0:45.66 [7]<br>(0:11.47) | 0:34.19 [8]<br>(0:11.39) | 0:22.80 [8]<br>(0:11.22) | 0:11.58 [6]<br>(0:11.58) |      |               |          |                 |
| Average Speed [km/h]   | 52.0                     | 66.8                     | 65.5                     | 62.9                     | 63.6                     | 64.4                     | 62.3                     |      |               |          |                 |
| Top Speed [km/h]       | 67.2                     | 68.2                     | 66.6                     | 65.2                     | 64.7                     | 65.5                     | 64.6                     |      |               |          |                 |
| Avg. Dist. to Rail [m] | 8.6                      | 2.0                      | 1.4                      | 1.1                      | 0.8                      | 6.5                      | 7.0                      |      |               |          |                 |
| Avg. Stride Freq. [Hz] | 1.9                      | 2.5                      | 2.4                      | 2.3                      | 2.3                      | 2.4                      | 2.4                      |      |               |          |                 |
| Avg. Stride Length [m] | 7.5                      | 7.6                      | 7.6                      | 7.6                      | 7.6                      | 7.4                      | 7.3                      |      |               |          |                 |
| 0 -                    |                          | 66.8                     |                          | 65.5                     |                          | 62.9                     |                          | 63.6 | 64.4          | 1        | 80 \$           |
| 5 6                    |                          | 7                        |                          |                          |                          |                          |                          |      | 6             | <b>—</b> | - 60 <b>era</b> |