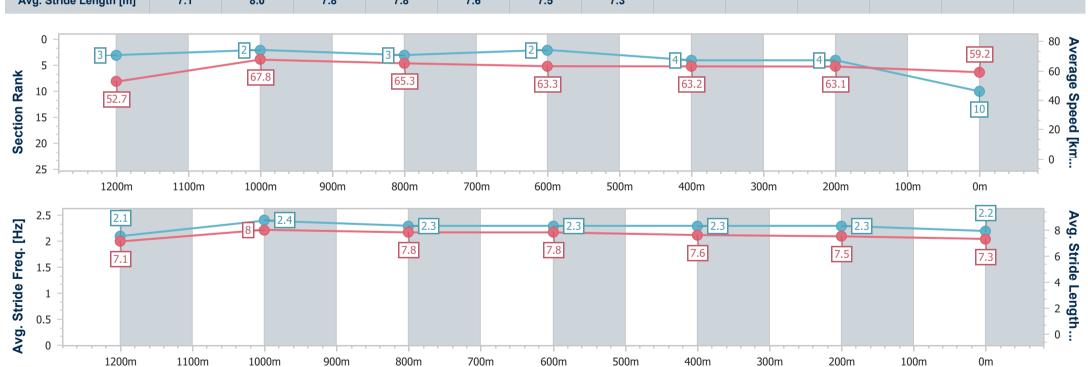

Race 9: \$3M GOLD COAST MAGIC MILLIONS 3YO GUINEAS - AQUIS PARK **RESTRICTED LISTED - 1400m** 

13 January 2024 - 17:40

Track Rating: Good 3, Weather: Fine, Rail Position: +2m 950-400 True Remainder

| Section                | Overall                   | 1200m                    | 1000m                    | 800m                     | 600m                     | 400m                     | 200m                     |
|------------------------|---------------------------|--------------------------|--------------------------|--------------------------|--------------------------|--------------------------|--------------------------|
| Section Times          | 1:21.85 [10]<br>(0:13.65) | 1:08.20 [3]<br>(0:10.60) | 0:57.60 [2]<br>(0:11.21) | 0:46.39 [3]<br>(0:11.41) | 0:34.98 [2]<br>(0:11.38) | 0:23.60 [4]<br>(0:11.45) | 0:12.15 [4]<br>(0:12.15) |
| Average Speed [km/h]   | 52.7                      | 67.8                     | 65.3                     | 63.3                     | 63.2                     | 63.1                     | 59.2                     |
| Top Speed [km/h]       | 70.2                      | 69.8                     | 67.7                     | 65.2                     | 64.3                     | 64.4                     | 61.6                     |
| Avg. Dist. to Rail [m] | 20.0                      | 5.3                      | 2.6                      | 1.7                      | 0.4                      | 2.2                      | 3.2                      |
| Avg. Stride Freq. [Hz] | 2.1                       | 2.4                      | 2.3                      | 2.3                      | 2.3                      | 2.3                      | 2.2                      |
| Avg. Stride Length [m] | 7.1                       | 8.0                      | 7.8                      | 7.8                      | 7.6                      | 7.5                      | 7.3                      |