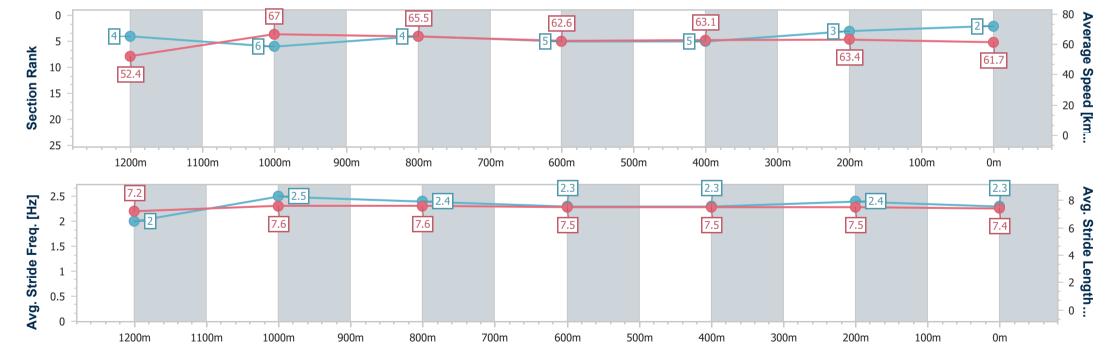

100m

Page 5/20

| Horse/Jockey Name              | Sovereign Fund  |
|--------------------------------|-----------------|
| Final Rank                     | 2               |
| Fastest Section Time (Section) | 0:10.77 (1200m) |
| Top Speed [km/h] (Section)     | 68.7 (1200m)    |
| Race State                     | Finished        |

Race 9: \$3M GOLD COAST MAGIC MILLIONS 3YO GUINEAS - AQUIS PARK **RESTRICTED LISTED - 1400m** 

13 January 2024 - 17:40

Track Rating: Good 3, Weather: Fine, Rail Position: +2m 950-400 True Remainder

| Section                | Overall                  | 1200m                    | 1000m                    | 800m                     | 600m                     | 400m                     | 200m                     |
|------------------------|--------------------------|--------------------------|--------------------------|--------------------------|--------------------------|--------------------------|--------------------------|
| Section Times          | 1:21.37 [2]<br>(0:13.73) | 1:07.64 [4]<br>(0:10.77) | 0:56.87 [6]<br>(0:10.99) | 0:45.88 [4]<br>(0:11.49) | 0:34.39 [5]<br>(0:11.32) | 0:23.07 [5]<br>(0:11.38) | 0:11.69 [3]<br>(0:11.69) |
| Average Speed [km/h]   | 52.4                     | 67.0                     | 65.5                     | 62.6                     | 63.1                     | 63.4                     | 61.7                     |
| Top Speed [km/h]       | 67.6                     | 68.7                     | 66.9                     | 64.7                     | 64.5                     | 64.3                     | 63.0                     |
| Avg. Dist. to Rail [m] | 7.9                      | 0.8                      | 0.3                      | 0.5                      | 1.0                      | 0.9                      | 0.7                      |
| Avg. Stride Freq. [Hz] | 2.0                      | 2.5                      | 2.4                      | 2.3                      | 2.3                      | 2.4                      | 2.3                      |
| Avg. Stride Length [m] | 7.2                      | 7.6                      | 7.6                      | 7.5                      | 7.5                      | 7.5                      | 7.4                      |