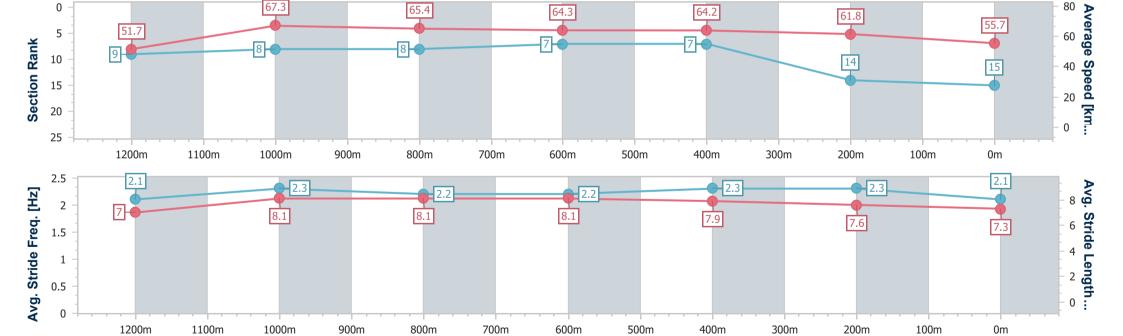

Race 9: \$3M GOLD COAST MAGIC MILLIONS 3YO GUINEAS - AQUIS PARK **RESTRICTED LISTED - 1400m** 

13 January 2024 - 17:40

Track Rating: Good 3, Weather: Fine, Rail Position: +2m 950-400 True Remainder

| Section                | Overall                   | 1200m                    | 1000m                    | 800m                     | 600m                     | 400m                     | 200m                      |
|------------------------|---------------------------|--------------------------|--------------------------|--------------------------|--------------------------|--------------------------|---------------------------|
| Section Times          | 1:23.16 [15]<br>(0:13.91) | 1:09.25 [9]<br>(0:10.70) | 0:58.55 [8]<br>(0:11.19) | 0:47.36 [8]<br>(0:11.31) | 0:36.05 [7]<br>(0:11.42) | 0:24.63 [7]<br>(0:11.72) | 0:12.91 [14]<br>(0:12.91) |
| Average Speed [km/h]   | 51.7                      | 67.3                     | 65.4                     | 64.3                     | 64.2                     | 61.8                     | 55.7                      |
| Top Speed [km/h]       | 68.1                      | 68.5                     | 66.5                     | 65.5                     | 65.0                     | 63.1                     | 59.3                      |
| Avg. Dist. to Rail [m] | 16.3                      | 2.9                      | 2.7                      | 2.8                      | 2.8                      | 7.4                      | 6.7                       |
| Avg. Stride Freq. [Hz] | 2.1                       | 2.3                      | 2.2                      | 2.2                      | 2.3                      | 2.3                      | 2.1                       |
| Avg. Stride Length [m] | 7.0                       | 8.1                      | 8.1                      | 8.1                      | 7.9                      | 7.6                      | 7.3                       |