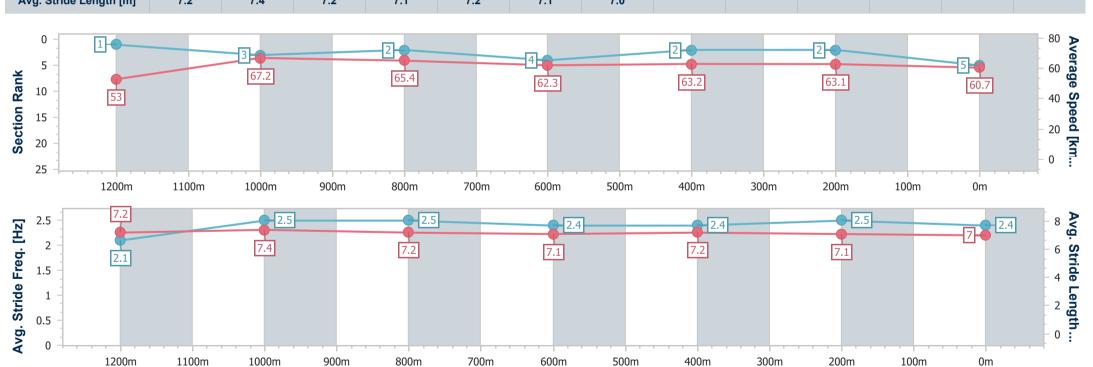

#### Horse/Jockey Name **Pure Paradise Final Rank** 4 0:10.90 (1200m) **Fastest Section Time (Section)** Top Speed [km/h] (Section) 67.1 (Overall) **Race State** Finished

500m

400m

300m

200m

| Section                                     | Overall                  | 1200m                     | 1000m                     | 800m                      | 600m                      | 400m                      | 200m                      |                    |      |      |      |            |                                 |
|---------------------------------------------|--------------------------|---------------------------|---------------------------|---------------------------|---------------------------|---------------------------|---------------------------|--------------------|------|------|------|------------|---------------------------------|
| Section Times                               | 1:21.45 [4]<br>(0:14.55) | 1:06.90 [16]<br>(0:10.90) | 0:56.00 [16]<br>(0:11.16) | 0:44.84 [16]<br>(0:11.17) | 0:33.67 [16]<br>(0:11.24) | 0:22.43 [15]<br>(0:10.94) | 0:11.49 [10]<br>(0:11.49) |                    |      |      |      |            |                                 |
| verage Speed [km/h]                         | 49.5                     | 66.1                      | 64.9                      | 64.6                      | 64.6                      | 66.5                      | 62.7                      |                    |      |      |      |            |                                 |
| Top Speed [km/h]                            | 67.1                     | 67.0                      | 66.2                      | 66.2                      | 66.2                      | 66.8                      | 65.2                      |                    |      |      |      |            |                                 |
| Avg. Dist. to Rail [m]                      | 16.1                     | 1.5                       | 1.1                       | 0.6                       | 1.9                       | 7.5                       | 7.8                       |                    |      |      |      |            |                                 |
| vg. Stride Freq. [Hz]                       | 1.9                      | 2.4                       | 2.4                       | 2.4                       | 2.4                       | 2.5                       | 2.4                       |                    |      |      |      |            |                                 |
| vg. Stride Length [m]                       | 7.2                      | 7.1                       | 6.7                       | 7.0                       | 6.7                       | 6.7                       | 7.0                       |                    |      |      |      |            |                                 |
| 5 - 49.5<br>10 - 16<br>15 - 20 - 25 - 1200m | 1100m                    | 1000m                     | 900m                      | 64.9<br>16<br>800m        | 700m                      | 64.6<br>16<br>600m        | 500m                      | 64.6<br>15<br>400m | 300m | 200m | 100m | 62.7<br>Om | - 60<br>- 40<br>- 20            |
| 2.5 - 7.2<br>2 - 1.5 - 1.9<br>1 - 0.5 - 0   |                          | 7.1                       |                           | 6.7                       |                           | 7 2.4                     |                           | 6.7                |      | 6.7  |      | 7 2.4      | - 8<br>- 6<br>- 4<br>- 2<br>- 0 |