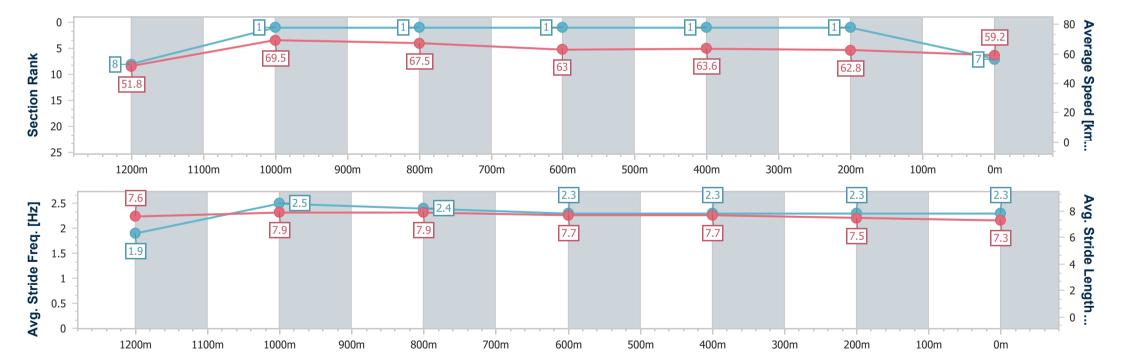

Race 9: \$3M GOLD COAST MAGIC MILLIONS 3YO GUINEAS - AQUIS PARK **RESTRICTED LISTED - 1400m** 

13 January 2024 - 17:40

Track Rating: Good 3, Weather: Fine, Rail Position: +2m 950-400 True Remainder

| Section                | Overall                  | 1200m                    | 1000m                    | 800m                     | 600m                     | 400m                     | 200m                     |
|------------------------|--------------------------|--------------------------|--------------------------|--------------------------|--------------------------|--------------------------|--------------------------|
| Section Times          | 1:21.66 [7]<br>(0:13.88) | 1:07.78 [8]<br>(0:10.37) | 0:57.41 [1]<br>(0:10.84) | 0:46.57 [1]<br>(0:11.52) | 0:35.05 [1]<br>(0:11.34) | 0:23.71 [1]<br>(0:11.53) | 0:12.18 [1]<br>(0:12.18) |
| Average Speed [km/h]   | 51.8                     | 69.5                     | 67.5                     | 63.0                     | 63.6                     | 62.8                     | 59.2                     |
| Top Speed [km/h]       | 69.7                     | 70.2                     | 69.7                     | 64.9                     | 64.3                     | 63.7                     | 61.6                     |
| Avg. Dist. to Rail [m] | 19.2                     | 5.9                      | 3.1                      | 2.4                      | 0.5                      | 2.2                      | 2.6                      |
| Avg. Stride Freq. [Hz] | 1.9                      | 2.5                      | 2.4                      | 2.3                      | 2.3                      | 2.3                      | 2.3                      |
| Avg. Stride Length [m] | 7.6                      | 7.9                      | 7.9                      | 7.7                      | 7.7                      | 7.5                      | 7.3                      |