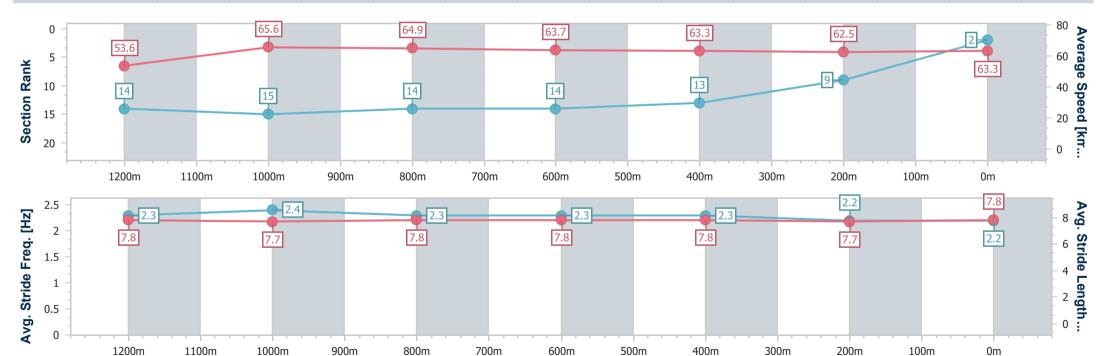

## Race 6: MAGIC MILLIONS MAIDEN PLATE - 1400m

06 January 2024 - 15:54

Track Rating: Good 4, Weather: Overcast, Rail Position: True

| Section                | Overall                  | 1200m                     | 1000m                     | 800m                      | 600m                      | 400m                      | 200m                     |
|------------------------|--------------------------|---------------------------|---------------------------|---------------------------|---------------------------|---------------------------|--------------------------|
| Section Times          | 1:21.32 [2]<br>(0:13.43) | 1:07.89 [14]<br>(0:10.99) | 0:56.90 [15]<br>(0:11.18) | 0:45.72 [14]<br>(0:11.33) | 0:34.39 [14]<br>(0:11.44) | 0:22.95 [13]<br>(0:11.56) | 0:11.39 [9]<br>(0:11.39) |
| Average Speed [km/h]   | 53.6                     | 65.6                      | 64.9                      | 63.7                      | 63.3                      | 62.5                      | 63.3                     |
| Top Speed [km/h]       | 66.9                     | 66.5                      | 65.9                      | 64.9                      | 64.4                      | 64.1                      | 63.6                     |
| Avg. Dist. to Rail [m] | 6.1                      | 1.5                       | 1.2                       | 1.5                       | 0.9                       | 5.2                       | 7.8                      |
| Avg. Stride Freq. [Hz] | 2.3                      | 2.4                       | 2.3                       | 2.3                       | 2.3                       | 2.2                       | 2.2                      |
| Avg. Stride Length [m] | 7.8                      | 7.7                       | 7.8                       | 7.8                       | 7.8                       | 7.7                       | 7.8                      |