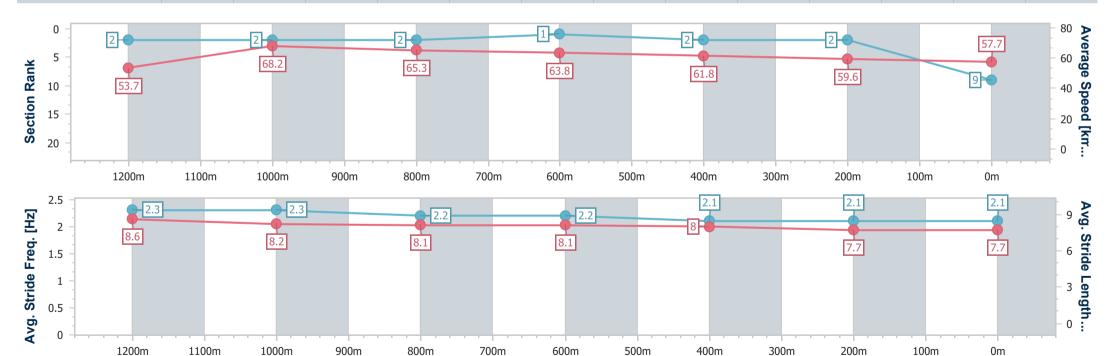

## Race 6: MAGIC MILLIONS MAIDEN PLATE - 1400m

06 January 2024 - 15:54

Track Rating: Good 4, Weather: Overcast, Rail Position: True

| Continu                | Overell                  | 4200                     | 4000                     | 000                      | C00                      | 400                      | 200                      |
|------------------------|--------------------------|--------------------------|--------------------------|--------------------------|--------------------------|--------------------------|--------------------------|
| Section                | Overall                  | 1200m                    | 1000m                    | 800m                     | 600m                     | 400m                     | 200m                     |
| Section Times          | 1:21.94 [9]<br>(0:12.81) | 1:09.13 [2]<br>(0:10.56) | 0:58.57 [2]<br>(0:11.08) | 0:47.49 [2]<br>(0:11.31) | 0:36.18 [1]<br>(0:11.66) | 0:24.52 [2]<br>(0:12.04) | 0:12.48 [2]<br>(0:12.48) |
| Average Speed [km/h]   | 53.7                     | 68.2                     | 65.3                     | 63.8                     | 61.8                     | 59.6                     | 57.7                     |
| Top Speed [km/h]       | 68.2                     | 68.5                     | 66.9                     | 64.9                     | 63.2                     | 60.5                     | 59.0                     |
| Avg. Dist. to Rail [m] | 11.0                     | 3.5                      | 1.0                      | 0.7                      | 0.4                      | 0.6                      | 0.9                      |
| Avg. Stride Freq. [Hz] | 2.3                      | 2.3                      | 2.2                      | 2.2                      | 2.1                      | 2.1                      | 2.1                      |
| Avg. Stride Length [m] | 8.6                      | 8.2                      | 8.1                      | 8.1                      | 8.0                      | 7.7                      | 7.7                      |

## Race 6: MAGIC MILLIONS MAIDEN PLATE - 1400m

06 January 2024 - 15:54

Track Rating: Good 4, Weather: Overcast, Rail Position: True

| Section                | Overall                  | 1200m                    | 1000m                    | 800m                     | 600m                     | 400m                     | 200m                     |
|------------------------|--------------------------|--------------------------|--------------------------|--------------------------|--------------------------|--------------------------|--------------------------|
| Section Times          | 1:20.82 [1]<br>(0:12.69) | 1:08.13 [1]<br>(0:10.68) | 0:57.45 [3]<br>(0:11.03) | 0:46.42 [1]<br>(0:11.39) | 0:35.03 [2]<br>(0:11.39) | 0:23.64 [1]<br>(0:11.64) | 0:12.00 [1]<br>(0:12.00) |
| Average Speed [km/h]   | 52.2                     | 67.6                     | 65.2                     | 63.3                     | 62.6                     | 61.9                     | 60.0                     |
| Top Speed [km/h]       | 67.9                     | 68.3                     | 67.2                     | 64.0                     | 63.0                     | 62.4                     | 61.4                     |
| Avg. Dist. to Rail [m] | 6.2                      | 1.5                      | 0.6                      | 0.4                      | 1.7                      | 0.8                      | 1.3                      |
| Avg. Stride Freq. [Hz] | 2.4                      | 2.3                      | 2.3                      | 2.3                      | 2.3                      | 2.3                      | 2.3                      |
| Avg. Stride Length [m] | 8.1                      | 7.9                      | 7.8                      | 7.9                      | 7.7                      | 7.5                      | 7.4                      |