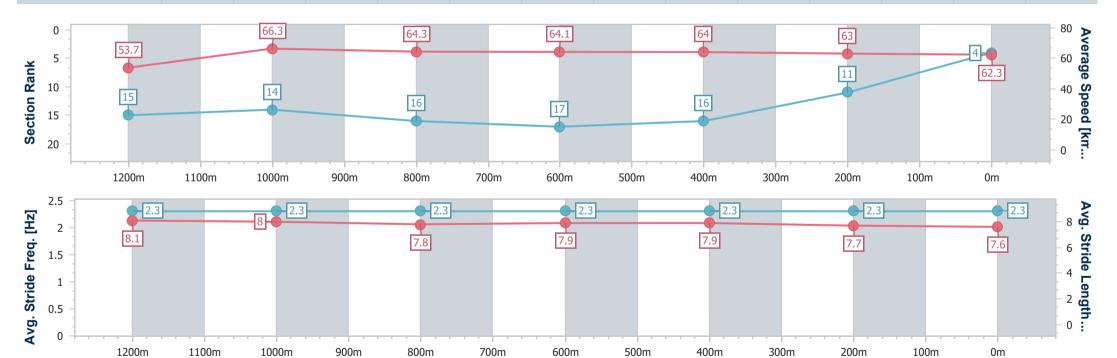

## Race 6: MAGIC MILLIONS MAIDEN PLATE - 1400m

06 January 2024 - 15:54

Track Rating: Good 4, Weather: Overcast, Rail Position: True

| Section                | Overall                  | 1200m                     | 1000m                     | 800m                      | 600m                      | 400m                      | 200m                      |
|------------------------|--------------------------|---------------------------|---------------------------|---------------------------|---------------------------|---------------------------|---------------------------|
| Section Times          | 1:21.56 [4]<br>(0:13.44) | 1:08.12 [15]<br>(0:10.90) | 0:57.22 [14]<br>(0:11.44) | 0:45.78 [16]<br>(0:11.43) | 0:34.35 [17]<br>(0:11.34) | 0:23.01 [16]<br>(0:11.45) | 0:11.56 [11]<br>(0:11.56) |
| Average Speed [km/h]   | 53.7                     | 66.3                      | 64.3                      | 64.1                      | 64.0                      | 63.0                      | 62.3                      |
| Top Speed [km/h]       | 67.5                     | 68.1                      | 65.5                      | 65.2                      | 65.7                      | 64.6                      | 63.5                      |
| Avg. Dist. to Rail [m] | 15.0                     | 3.8                       | 4.4                       | 4.1                       | 1.2                       | 2.9                       | 2.6                       |
| Avg. Stride Freq. [Hz] | 2.3                      | 2.3                       | 2.3                       | 2.3                       | 2.3                       | 2.3                       | 2.3                       |
| Avg. Stride Length [m] | 8.1                      | 8.0                       | 7.8                       | 7.9                       | 7.9                       | 7.7                       | 7.6                       |