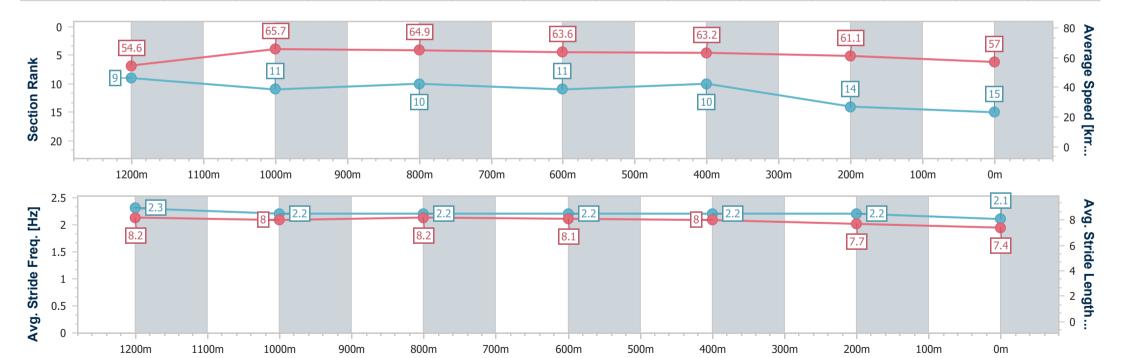

## Race 6: MAGIC MILLIONS MAIDEN PLATE - 1400m

06 January 2024 - 15:54

Track Rating: Good 4, Weather: Overcast, Rail Position: True

| Section                | Overall                  | 1200m                     | 1000m                     | 800m                      | 600m                      | 400m                      | 200m                      |
|------------------------|--------------------------|---------------------------|---------------------------|---------------------------|---------------------------|---------------------------|---------------------------|
| Section Times          | 1:21.56 [4]<br>(0:13.44) | 1:08.12 [15]<br>(0:10.90) | 0:57.22 [14]<br>(0:11.44) | 0:45.78 [16]<br>(0:11.43) | 0:34.35 [17]<br>(0:11.34) | 0:23.01 [16]<br>(0:11.45) | 0:11.56 [11]<br>(0:11.56) |
| Average Speed [km/h]   | 53.7                     | 66.3                      | 64.3                      | 64.1                      | 64.0                      | 63.0                      | 62.3                      |
| Top Speed [km/h]       | 67.5                     | 68.1                      | 65.5                      | 65.2                      | 65.7                      | 64.6                      | 63.5                      |
| Avg. Dist. to Rail [m] | 15.0                     | 3.8                       | 4.4                       | 4.1                       | 1.2                       | 2.9                       | 2.6                       |
| Avg. Stride Freq. [Hz] | 2.3                      | 2.3                       | 2.3                       | 2.3                       | 2.3                       | 2.3                       | 2.3                       |
| Avg. Stride Length [m] | 8.1                      | 8.0                       | 7.8                       | 7.9                       | 7.9                       | 7.7                       | 7.6                       |

Report Created: Sat 6 January 2024 16:39 GMT+10

[] Ranking at each section and finish

-:--- No data available at this section **NA** No data available