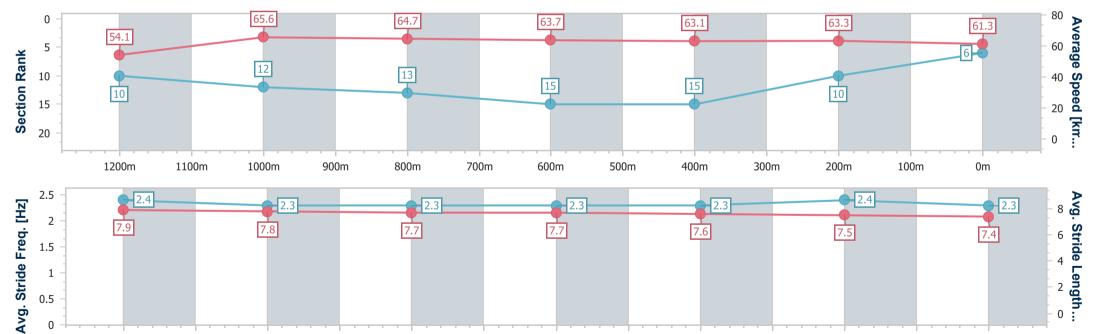

## Race 6: MAGIC MILLIONS MAIDEN PLATE - 1400m

06 January 2024 - 15:54

Track Rating: Good 4, Weather: Overcast, Rail Position: True

|    | Section               | Overall                  | 1200m                     | 1000m                     | 800m                      | 600m                      | 400m                      | 200m                      |
|----|-----------------------|--------------------------|---------------------------|---------------------------|---------------------------|---------------------------|---------------------------|---------------------------|
|    | Section Times         | 1:21.71 [6]<br>(0:13.19) | 1:08.52 [10]<br>(0:11.01) | 0:57.51 [12]<br>(0:11.31) | 0:46.20 [13]<br>(0:11.44) | 0:34.76 [15]<br>(0:11.60) | 0:23.16 [15]<br>(0:11.44) | 0:11.72 [10]<br>(0:11.72) |
| Av | verage Speed [km/h]   | 54.1                     | 65.6                      | 64.7                      | 63.7                      | 63.1                      | 63.3                      | 61.3                      |
| •  | Top Speed [km/h]      | 66.9                     | 67.0                      | 66.1                      | 64.9                      | 64.7                      | 64.5                      | 62.9                      |
| A  | vg. Dist. to Rail [m] | 15.6                     | 4.2                       | 3.1                       | 3.2                       | 3.0                       | 6.4                       | 9.6                       |
| A۱ | vg. Stride Freq. [Hz] | 2.4                      | 2.3                       | 2.3                       | 2.3                       | 2.3                       | 2.4                       | 2.3                       |
| Av | g. Stride Length [m]  | 7.9                      | 7.8                       | 7.7                       | 7.7                       | 7.6                       | 7.5                       | 7.4                       |