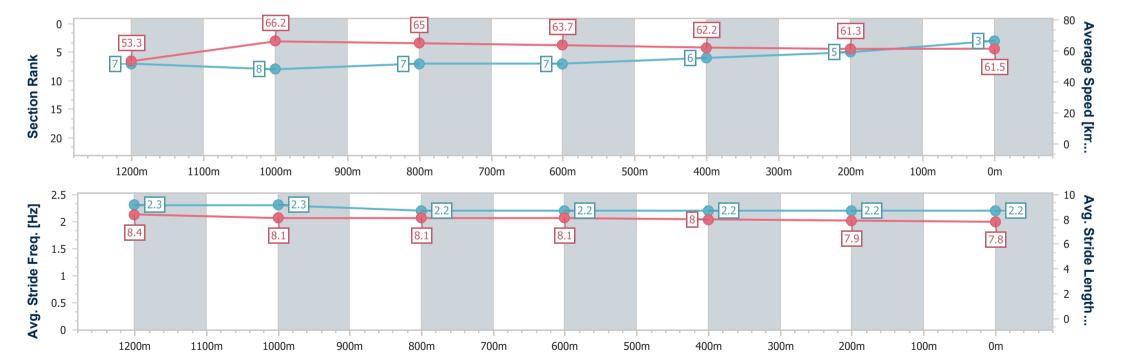

## Race 6: MAGIC MILLIONS MAIDEN PLATE - 1400m

06 January 2024 - 15:54

Track Rating: Good 4, Weather: Overcast, Rail Position: True

| Section                | Overall                  | 1200m                    | 1000m                    | 800m                     | 600m                     | 400m                     | 200m                     |
|------------------------|--------------------------|--------------------------|--------------------------|--------------------------|--------------------------|--------------------------|--------------------------|
| Section Times          | 1:21.42 [3]<br>(0:13.01) | 1:08.41 [7]<br>(0:10.86) | 0:57.55 [8]<br>(0:11.14) | 0:46.41 [7]<br>(0:11.34) | 0:35.07 [7]<br>(0:11.60) | 0:23.47 [6]<br>(0:11.79) | 0:11.68 [5]<br>(0:11.68) |
| Average Speed [km/h]   | 53.3                     | 66.2                     | 65.0                     | 63.7                     | 62.2                     | 61.3                     | 61.5                     |
| Top Speed [km/h]       | 66.9                     | 67.2                     | 65.4                     | 65.2                     | 63.3                     | 62.2                     | 62.7                     |
| Avg. Dist. to Rail [m] | 4.1                      | 1.8                      | 1.2                      | 0.9                      | 0.5                      | 3.3                      | 5.8                      |
| Avg. Stride Freq. [Hz] | 2.3                      | 2.3                      | 2.2                      | 2.2                      | 2.2                      | 2.2                      | 2.2                      |
| Avg. Stride Length [m] | 8.4                      | 8.1                      | 8.1                      | 8.1                      | 8.0                      | 7.9                      | 7.8                      |