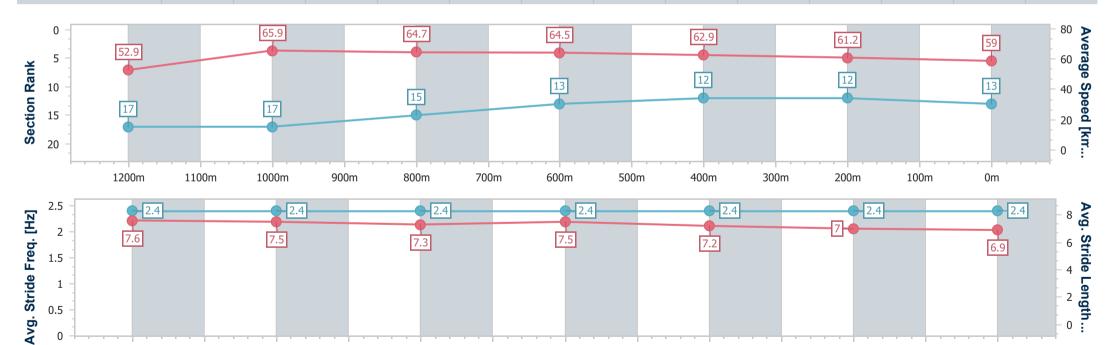

## Race 6: MAGIC MILLIONS MAIDEN PLATE - 1400m

06 January 2024 - 15:54

Track Rating: Good 4, Weather: Overcast, Rail Position: True

| Section                | Overall                  | 1200m                     | 1000m                     | 800m                      | 600m                      | 400m                      | 200m                     |
|------------------------|--------------------------|---------------------------|---------------------------|---------------------------|---------------------------|---------------------------|--------------------------|
| Section Times          | 1:21.32 [2]<br>(0:13.43) | 1:07.89 [14]<br>(0:10.99) | 0:56.90 [15]<br>(0:11.18) | 0:45.72 [14]<br>(0:11.33) | 0:34.39 [14]<br>(0:11.44) | 0:22.95 [13]<br>(0:11.56) | 0:11.39 [9]<br>(0:11.39) |
| Average Speed [km/h]   | 53.6                     | 65.6                      | 64.9                      | 63.7                      | 63.3                      | 62.5                      | 63.3                     |
| Top Speed [km/h]       | 66.9                     | 66.5                      | 65.9                      | 64.9                      | 64.4                      | 64.1                      | 63.6                     |
| Avg. Dist. to Rail [m] | 6.1                      | 1.5                       | 1.2                       | 1.5                       | 0.9                       | 5.2                       | 7.8                      |
| Avg. Stride Freq. [Hz] | 2.3                      | 2.4                       | 2.3                       | 2.3                       | 2.3                       | 2.2                       | 2.2                      |
| Avg. Stride Length [m] | 7.8                      | 7.7                       | 7.8                       | 7.8                       | 7.8                       | 7.7                       | 7.8                      |

Report Created: Sat 6 January 2024 16:39 GMT+10

[] Ranking at each section and finish

-:--- No data available at this section

NA No data available

Page 6/21