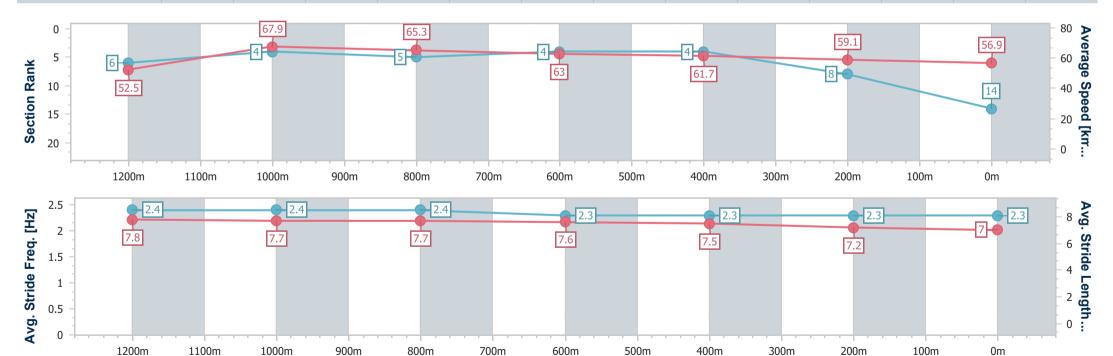

## Race 6: MAGIC MILLIONS MAIDEN PLATE - 1400m

06 January 2024 - 15:54

Track Rating: Good 4, Weather: Overcast, Rail Position: True

| Section                | Overall                  | 1200m                    | 1000m                    | 800m                     | 600m                     | 400m                     | 200m                     |
|------------------------|--------------------------|--------------------------|--------------------------|--------------------------|--------------------------|--------------------------|--------------------------|
| Section Times          | 1:21.42 [3]<br>(0:13.01) | 1:08.41 [7]<br>(0:10.86) | 0:57.55 [8]<br>(0:11.14) | 0:46.41 [7]<br>(0:11.34) | 0:35.07 [7]<br>(0:11.60) | 0:23.47 [6]<br>(0:11.79) | 0:11.68 [5]<br>(0:11.68) |
| Average Speed [km/h]   | 53.3                     | 66.2                     | 65.0                     | 63.7                     | 62.2                     | 61.3                     | 61.5                     |
| Top Speed [km/h]       | 66.9                     | 67.2                     | 65.4                     | 65.2                     | 63.3                     | 62.2                     | 62.7                     |
| Avg. Dist. to Rail [m] | 4.1                      | 1.8                      | 1.2                      | 0.9                      | 0.5                      | 3.3                      | 5.8                      |
| Avg. Stride Freq. [Hz] | 2.3                      | 2.3                      | 2.2                      | 2.2                      | 2.2                      | 2.2                      | 2.2                      |
| Avg. Stride Length [m] | 8.4                      | 8.1                      | 8.1                      | 8.1                      | 8.0                      | 7.9                      | 7.8                      |

Report Created: Sat 6 January 2024 16:39 GMT+10

[] Ranking at each section and finish

-:--- No data available at this section **NA** No data available