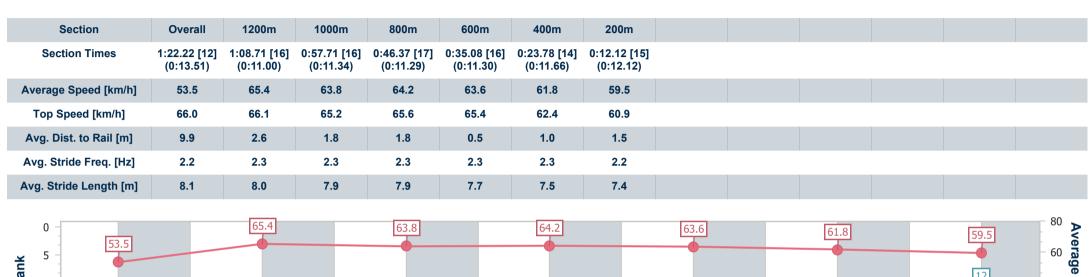

## Race 6: MAGIC MILLIONS MAIDEN PLATE - 1400m

06 January 2024 - 15:54

Track Rating: Good 4, Weather: Overcast, Rail Position: True

| Section                | Overall                   | 1200m                     | 1000m                     | 800m                      | 600m                      | 400m                      | 200m                      |
|------------------------|---------------------------|---------------------------|---------------------------|---------------------------|---------------------------|---------------------------|---------------------------|
| Section Times          | 1:22.22 [13]<br>(0:13.66) | 1:08.56 [17]<br>(0:10.91) | 0:57.65 [17]<br>(0:11.14) | 0:46.51 [15]<br>(0:11.19) | 0:35.32 [13]<br>(0:11.37) | 0:23.95 [12]<br>(0:11.75) | 0:12.20 [12]<br>(0:12.20) |
| Average Speed [km/h]   | 52.9                      | 65.9                      | 64.7                      | 64.5                      | 62.9                      | 61.2                      | 59.0                      |
| Top Speed [km/h]       | 68.7                      | 68.9                      | 65.4                      | 65.6                      | 64.2                      | 62.0                      | 60.5                      |
| Avg. Dist. to Rail [m] | 9.2                       | 1.2                       | 0.8                       | 0.9                       | 1.1                       | 0.6                       | 0.5                       |
| Avg. Stride Freq. [Hz] | 2.4                       | 2.4                       | 2.4                       | 2.4                       | 2.4                       | 2.4                       | 2.4                       |
| Avg. Stride Length [m] | 7.6                       | 7.5                       | 7.3                       | 7.5                       | 7.2                       | 7.0                       | 6.9                       |