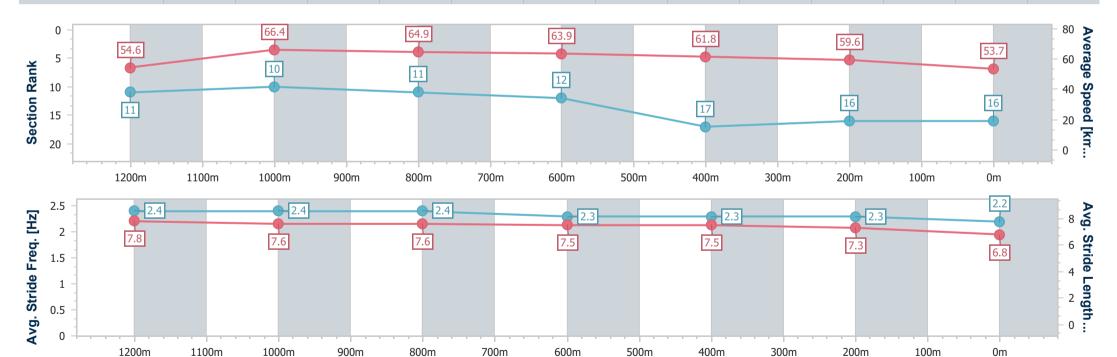

## Race 6: MAGIC MILLIONS MAIDEN PLATE - 1400m

06 January 2024 - 15:54

Track Rating: Good 4, Weather: Overcast, Rail Position: True

| Section                | Overall                   | 1200m                     | 1000m                     | 800m                      | 600m                      | 400m                      | 200m                      |
|------------------------|---------------------------|---------------------------|---------------------------|---------------------------|---------------------------|---------------------------|---------------------------|
| Section Times          | 1:24.16 [16]<br>(0:13.20) | 1:10.96 [11]<br>(0:10.82) | 1:00.14 [10]<br>(0:11.31) | 0:48.83 [11]<br>(0:11.46) | 0:37.37 [12]<br>(0:11.79) | 0:25.58 [17]<br>(0:12.20) | 0:13.38 [16]<br>(0:13.38) |
| Average Speed [km/h]   | 54.6                      | 66.4                      | 64.9                      | 63.9                      | 61.8                      | 59.6                      | 53.7                      |
| Top Speed [km/h]       | 68.4                      | 68.7                      | 65.9                      | 65.4                      | 62.8                      | 60.7                      | 57.6                      |
| Avg. Dist. to Rail [m] | 8.8                       | 2.7                       | 3.1                       | 4.3                       | 2.7                       | 4.6                       | 2.9                       |
| Avg. Stride Freq. [Hz] | 2.4                       | 2.4                       | 2.4                       | 2.3                       | 2.3                       | 2.3                       | 2.2                       |
| Avg. Stride Length [m] | 7.8                       | 7.6                       | 7.6                       | 7.5                       | 7.5                       | 7.3                       | 6.8                       |