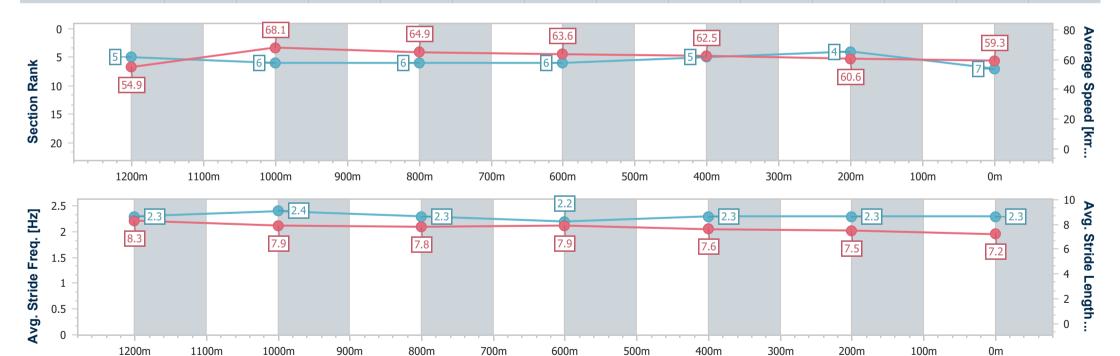

## Race 6: MAGIC MILLIONS MAIDEN PLATE - 1400m

06 January 2024 - 15:54

Track Rating: Good 4, Weather: Overcast, Rail Position: True

| Section                | Overall                  | 1200m                    | 1000m                    | 800m                     | 600m                     | 400m                     | 200m                     |
|------------------------|--------------------------|--------------------------|--------------------------|--------------------------|--------------------------|--------------------------|--------------------------|
| Section Times          | 1:21.84 [7]<br>(0:12.98) | 1:08.86 [5]<br>(0:10.58) | 0:58.28 [6]<br>(0:11.21) | 0:47.07 [6]<br>(0:11.46) | 0:35.61 [6]<br>(0:11.58) | 0:24.03 [5]<br>(0:11.90) | 0:12.13 [4]<br>(0:12.13) |
| Average Speed [km/h]   | 54.9                     | 68.1                     | 64.9                     | 63.6                     | 62.5                     | 60.6                     | 59.3                     |
| Top Speed [km/h]       | 68.4                     | 69.7                     | 67.5                     | 65.8                     | 63.0                     | 61.9                     | 60.6                     |
| Avg. Dist. to Rail [m] | 13.2                     | 4.3                      | 2.5                      | 2.2                      | 1.0                      | 2.3                      | 4.3                      |
| Avg. Stride Freq. [Hz] | 2.3                      | 2.4                      | 2.3                      | 2.2                      | 2.3                      | 2.3                      | 2.3                      |
| Avg. Stride Length [m] | 8.3                      | 7.9                      | 7.8                      | 7.9                      | 7.6                      | 7.5                      | 7.2                      |