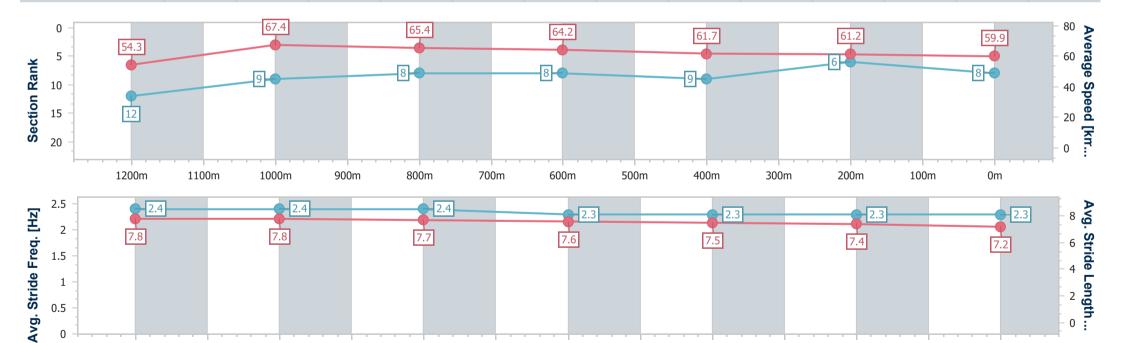

### Race 6: MAGIC MILLIONS MAIDEN PLATE - 1400m

06 January 2024 - 15:54

Track Rating: Good 4, Weather: Overcast, Rail Position: True

| Section                | Overall                  | 1200m                     | 1000m                    | 800m                     | 600m                     | 400m                     | 200m                     |
|------------------------|--------------------------|---------------------------|--------------------------|--------------------------|--------------------------|--------------------------|--------------------------|
| Section Times          | 1:21.84 [8]<br>(0:13.25) | 1:08.59 [12]<br>(0:10.71) | 0:57.88 [9]<br>(0:11.06) | 0:46.82 [8]<br>(0:11.36) | 0:35.46 [8]<br>(0:11.66) | 0:23.80 [9]<br>(0:11.79) | 0:12.01 [6]<br>(0:12.01) |
| Average Speed [km/h]   | 54.3                     | 67.4                      | 65.4                     | 64.2                     | 61.7                     | 61.2                     | 59.9                     |
| Top Speed [km/h]       | 66.6                     | 68.1                      | 66.2                     | 64.9                     | 62.8                     | 61.9                     | 61.1                     |
| Avg. Dist. to Rail [m] | 2.9                      | 0.5                       | 1.2                      | 2.7                      | 0.5                      | 1.6                      | 1.6                      |
| Avg. Stride Freq. [Hz] | 2.4                      | 2.4                       | 2.4                      | 2.3                      | 2.3                      | 2.3                      | 2.3                      |
| Avg. Stride Length [m] | 7.8                      | 7.8                       | 7.7                      | 7.6                      | 7.5                      | 7.4                      | 7.2                      |