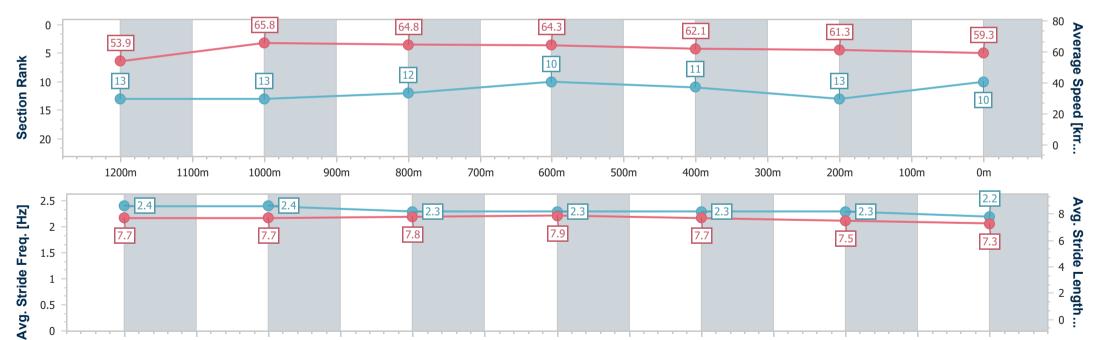

## Race 6: MAGIC MILLIONS MAIDEN PLATE - 1400m

06 January 2024 - 15:54

Track Rating: Good 4, Weather: Overcast, Rail Position: True

| Section                | Overall                   | 1200m                     | 1000m                     | 800m                      | 600m                      | 400m                      | 200m                      |
|------------------------|---------------------------|---------------------------|---------------------------|---------------------------|---------------------------|---------------------------|---------------------------|
| Section Times          | 1:22.15 [10]<br>(0:13.36) | 1:08.79 [13]<br>(0:10.92) | 0:57.87 [13]<br>(0:11.12) | 0:46.75 [12]<br>(0:11.27) | 0:35.48 [10]<br>(0:11.57) | 0:23.91 [11]<br>(0:11.79) | 0:12.12 [13]<br>(0:12.12) |
| Average Speed [km/h]   | 53.9                      | 65.8                      | 64.8                      | 64.3                      | 62.1                      | 61.3                      | 59.3                      |
| Top Speed [km/h]       | 65.8                      | 66.5                      | 66.6                      | 65.3                      | 63.0                      | 62.0                      | 61.3                      |
| Avg. Dist. to Rail [m] | 5.9                       | 1.2                       | 0.6                       | 1.0                       | 0.4                       | 2.7                       | 3.8                       |
| Avg. Stride Freq. [Hz] | 2.4                       | 2.4                       | 2.3                       | 2.3                       | 2.3                       | 2.3                       | 2.2                       |
| Avg. Stride Length [m] | 7.7                       | 7.7                       | 7.8                       | 7.9                       | 7.7                       | 7.5                       | 7.3                       |

## Race 6: MAGIC MILLIONS MAIDEN PLATE - 1400m

06 January 2024 - 15:54

Track Rating: Good 4, Weather: Overcast, Rail Position: True

| Section                | Overall                  | 1200m                    | 1000m                    | 800m                     | 600m                     | 400m                     | 200m                     |
|------------------------|--------------------------|--------------------------|--------------------------|--------------------------|--------------------------|--------------------------|--------------------------|
| Section Times          | 1:20.82 [1]<br>(0:12.69) | 1:08.13 [1]<br>(0:10.68) | 0:57.45 [3]<br>(0:11.03) | 0:46.42 [1]<br>(0:11.39) | 0:35.03 [2]<br>(0:11.39) | 0:23.64 [1]<br>(0:11.64) | 0:12.00 [1]<br>(0:12.00) |
| Average Speed [km/h]   | 52.2                     | 67.6                     | 65.2                     | 63.3                     | 62.6                     | 61.9                     | 60.0                     |
| Top Speed [km/h]       | 67.9                     | 68.3                     | 67.2                     | 64.0                     | 63.0                     | 62.4                     | 61.4                     |
| Avg. Dist. to Rail [m] | 6.2                      | 1.5                      | 0.6                      | 0.4                      | 1.7                      | 0.8                      | 1.3                      |
| Avg. Stride Freq. [Hz] | 2.4                      | 2.3                      | 2.3                      | 2.3                      | 2.3                      | 2.3                      | 2.3                      |
| Avg. Stride Length [m] | 8.1                      | 7.9                      | 7.8                      | 7.9                      | 7.7                      | 7.5                      | 7.4                      |