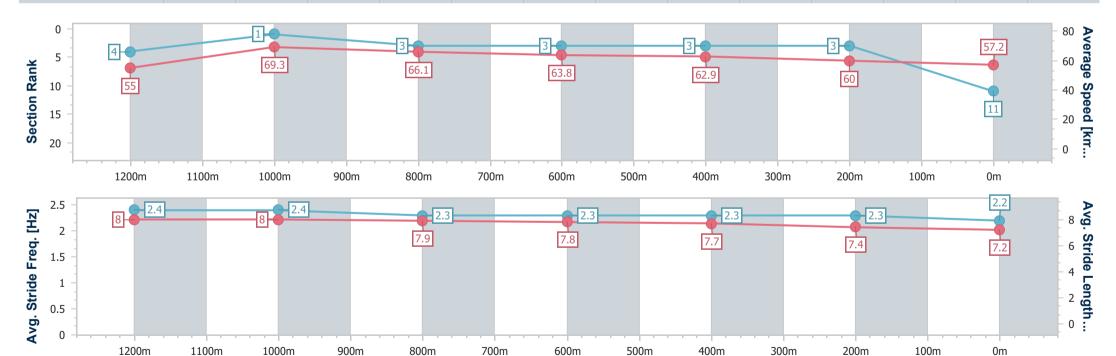

## Race 6: MAGIC MILLIONS MAIDEN PLATE - 1400m

06 January 2024 - 15:54

Track Rating: Good 4, Weather: Overcast, Rail Position: True

| Section                | Overall      | 1200m       | 1000m       | 800m        | 600m        | 400m        | 200m       |
|------------------------|--------------|-------------|-------------|-------------|-------------|-------------|------------|
| Section Times          | 1:22.18 [11] | 1:09.24 [4] | 0:58.82 [1] | 0:47.69 [3] | 0:36.16 [3] | 0:24.58 [3] | 0:12.59 [3 |
|                        | (0:12.94)    | (0:10.42)   | (0:11.13)   | (0:11.53)   | (0:11.58)   | (0:11.99)   | (0:12.59)  |
| Average Speed [km/h]   | 55.0         | 69.3        | 66.1        | 63.8        | 62.9        | 60.0        | 57.2       |
| Top Speed [km/h]       | 68.6         | 70.8        | 67.0        | 65.1        | 63.9        | 60.8        | 58.7       |
| Avg. Dist. to Rail [m] | 14.9         | 5.9         | 4.3         | 5.4         | 2.1         | 2.1         | 3.1        |
| Avg. Stride Freq. [Hz] | 2.4          | 2.4         | 2.3         | 2.3         | 2.3         | 2.3         | 2.2        |
| Avg. Stride Length [m] | 8.0          | 8.0         | 7.9         | 7.8         | 7.7         | 7.4         | 7.2        |

## Race 6: MAGIC MILLIONS MAIDEN PLATE - 1400m

06 January 2024 - 15:54

Track Rating: Good 4, Weather: Overcast, Rail Position: True

| Section                | Overall                  | 1200m                    | 1000m                    | 800m                     | 600m                     | 400m                     | 200m                     |
|------------------------|--------------------------|--------------------------|--------------------------|--------------------------|--------------------------|--------------------------|--------------------------|
| Section Times          | 1:20.82 [1]<br>(0:12.69) | 1:08.13 [1]<br>(0:10.68) | 0:57.45 [3]<br>(0:11.03) | 0:46.42 [1]<br>(0:11.39) | 0:35.03 [2]<br>(0:11.39) | 0:23.64 [1]<br>(0:11.64) | 0:12.00 [1]<br>(0:12.00) |
| Average Speed [km/h]   | 52.2                     | 67.6                     | 65.2                     | 63.3                     | 62.6                     | 61.9                     | 60.0                     |
| Top Speed [km/h]       | 67.9                     | 68.3                     | 67.2                     | 64.0                     | 63.0                     | 62.4                     | 61.4                     |
| Avg. Dist. to Rail [m] | 6.2                      | 1.5                      | 0.6                      | 0.4                      | 1.7                      | 0.8                      | 1.3                      |
| Avg. Stride Freq. [Hz] | 2.4                      | 2.3                      | 2.3                      | 2.3                      | 2.3                      | 2.3                      | 2.3                      |
| Avg. Stride Length [m] | 8.1                      | 7.9                      | 7.8                      | 7.9                      | 7.7                      | 7.5                      | 7.4                      |