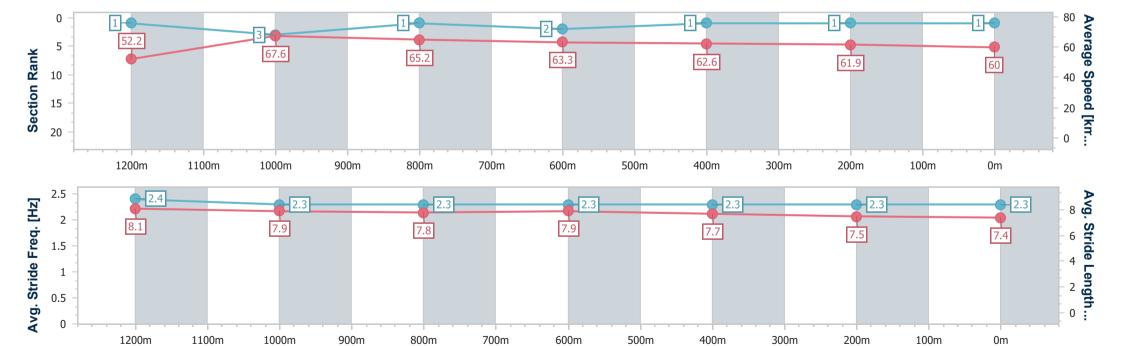

## Race 6: MAGIC MILLIONS MAIDEN PLATE - 1400m

06 January 2024 - 15:54

Track Rating: Good 4, Weather: Overcast, Rail Position: True

| Section                | Overall                  | 1200m                    | 1000m                    | 800m                     | 600m                     | 400m                     | 200m                     |
|------------------------|--------------------------|--------------------------|--------------------------|--------------------------|--------------------------|--------------------------|--------------------------|
| Section Times          | 1:20.82 [1]<br>(0:12.69) | 1:08.13 [1]<br>(0:10.68) | 0:57.45 [3]<br>(0:11.03) | 0:46.42 [1]<br>(0:11.39) | 0:35.03 [2]<br>(0:11.39) | 0:23.64 [1]<br>(0:11.64) | 0:12.00 [1]<br>(0:12.00) |
| Average Speed [km/h]   | 52.2                     | 67.6                     | 65.2                     | 63.3                     | 62.6                     | 61.9                     | 60.0                     |
| Top Speed [km/h]       | 67.9                     | 68.3                     | 67.2                     | 64.0                     | 63.0                     | 62.4                     | 61.4                     |
| Avg. Dist. to Rail [m] | 6.2                      | 1.5                      | 0.6                      | 0.4                      | 1.7                      | 0.8                      | 1.3                      |
| Avg. Stride Freq. [Hz] | 2.4                      | 2.3                      | 2.3                      | 2.3                      | 2.3                      | 2.3                      | 2.3                      |
| Avg. Stride Length [m] | 8.1                      | 7.9                      | 7.8                      | 7.9                      | 7.7                      | 7.5                      | 7.4                      |