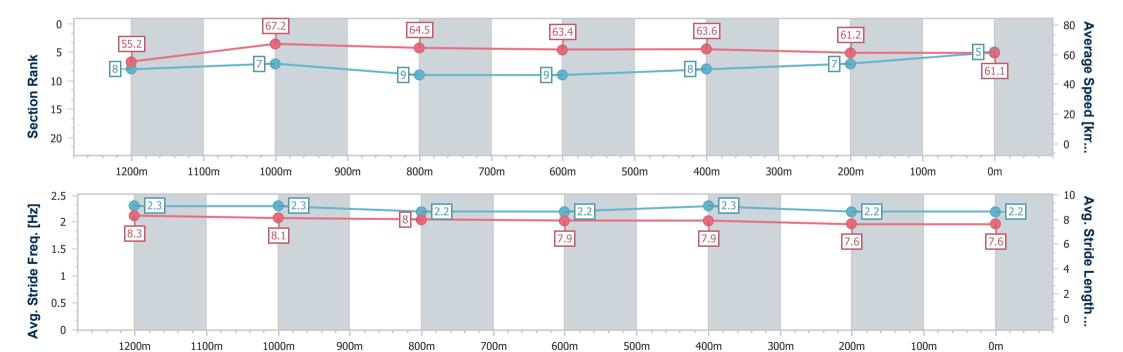

## Race 6: MAGIC MILLIONS MAIDEN PLATE - 1400m

06 January 2024 - 15:54

Track Rating: Good 4, Weather: Overcast, Rail Position: True

| Section                | Overall                  | 1200m                    | 1000m                    | 800m                     | 600m                     | 400m                     | 200m                     |
|------------------------|--------------------------|--------------------------|--------------------------|--------------------------|--------------------------|--------------------------|--------------------------|
| Section Times          | 1:21.64 [5]<br>(0:13.06) | 1:08.58 [8]<br>(0:10.74) | 0:57.84 [7]<br>(0:11.29) | 0:46.55 [9]<br>(0:11.53) | 0:35.02 [9]<br>(0:11.42) | 0:23.60 [8]<br>(0:11.81) | 0:11.79 [7]<br>(0:11.79) |
| Average Speed [km/h]   | 55.2                     | 67.2                     | 64.5                     | 63.4                     | 63.6                     | 61.2                     | 61.1                     |
| Top Speed [km/h]       | 67.0                     | 69.3                     | 65.3                     | 64.9                     | 64.6                     | 62.0                     | 63.0                     |
| Avg. Dist. to Rail [m] | 11.9                     | 3.5                      | 2.8                      | 3.2                      | 1.9                      | 3.8                      | 7.8                      |
| Avg. Stride Freq. [Hz] | 2.3                      | 2.3                      | 2.2                      | 2.2                      | 2.3                      | 2.2                      | 2.2                      |
| Avg. Stride Length [m] | 8.3                      | 8.1                      | 8.0                      | 7.9                      | 7.9                      | 7.6                      | 7.6                      |