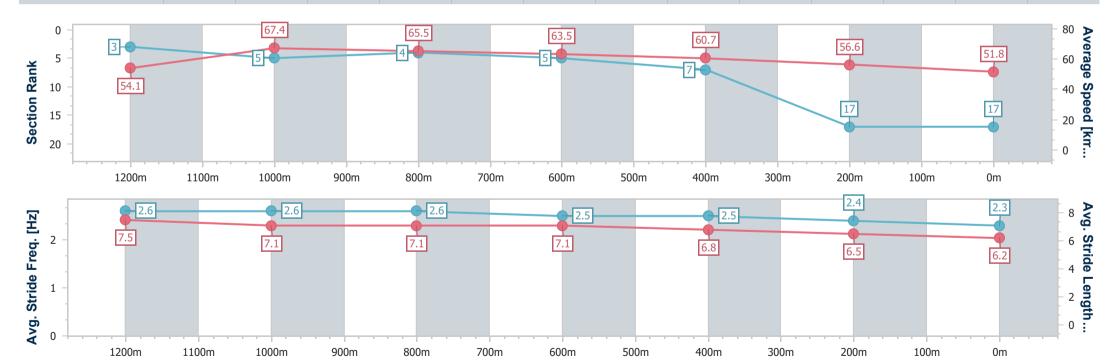

### Race 6: MAGIC MILLIONS MAIDEN PLATE - 1400m

06 January 2024 - 15:54

Track Rating: Good 4, Weather: Overcast, Rail Position: True

| Section                | Overall                   | 1200m                    | 1000m                    | 800m                     | 600m                     | 400m                     | 200m                      |
|------------------------|---------------------------|--------------------------|--------------------------|--------------------------|--------------------------|--------------------------|---------------------------|
| Section Times          | 1:24.66 [17]<br>(0:12.87) | 1:11.79 [3]<br>(0:10.69) | 1:01.10 [5]<br>(0:11.10) | 0:50.00 [4]<br>(0:11.49) | 0:38.51 [5]<br>(0:11.87) | 0:26.64 [7]<br>(0:12.78) | 0:13.86 [17]<br>(0:13.86) |
| Average Speed [km/h]   | 54.1                      | 67.4                     | 65.5                     | 63.5                     | 60.7                     | 56.6                     | 51.8                      |
| Top Speed [km/h]       | 68.3                      | 68.5                     | 66.5                     | 65.0                     | 63.2                     | 58.6                     | 54.4                      |
| Avg. Dist. to Rail [m] | 8.1                       | 2.6                      | 2.3                      | 2.6                      | 0.9                      | 1.8                      | 0.8                       |
| Avg. Stride Freq. [Hz] | 2.6                       | 2.6                      | 2.6                      | 2.5                      | 2.5                      | 2.4                      | 2.3                       |
| Avg. Stride Length [m] | 7.5                       | 7.1                      | 7.1                      | 7.1                      | 6.8                      | 6.5                      | 6.2                       |