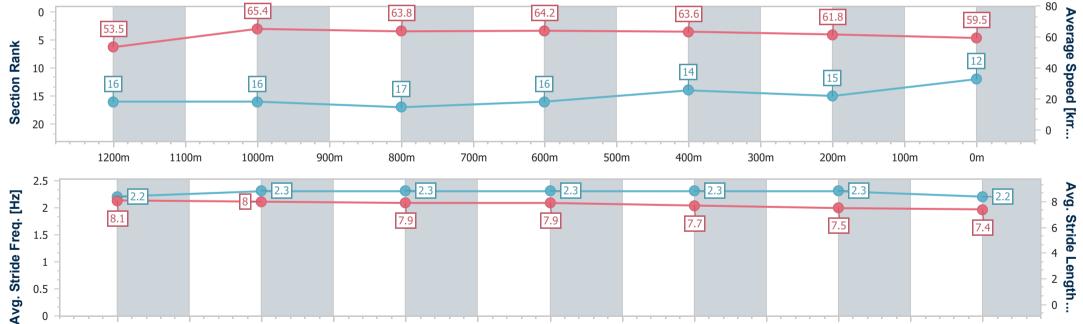

## Race 6: MAGIC MILLIONS MAIDEN PLATE - 1400m

06 January 2024 - 15:54

Track Rating: Good 4, Weather: Overcast, Rail Position: True

| Section                | Overall                  | 1200m                    | 1000m                    | 800m                     | 600m                     | 400m                     | 200m                     |
|------------------------|--------------------------|--------------------------|--------------------------|--------------------------|--------------------------|--------------------------|--------------------------|
| Section Times          | 1:20.82 [1]<br>(0:12.69) | 1:08.13 [1]<br>(0:10.68) | 0:57.45 [3]<br>(0:11.03) | 0:46.42 [1]<br>(0:11.39) | 0:35.03 [2]<br>(0:11.39) | 0:23.64 [1]<br>(0:11.64) | 0:12.00 [1]<br>(0:12.00) |
| Average Speed [km/h]   | 52.2                     | 67.6                     | 65.2                     | 63.3                     | 62.6                     | 61.9                     | 60.0                     |
| Top Speed [km/h]       | 67.9                     | 68.3                     | 67.2                     | 64.0                     | 63.0                     | 62.4                     | 61.4                     |
| Avg. Dist. to Rail [m] | 6.2                      | 1.5                      | 0.6                      | 0.4                      | 1.7                      | 0.8                      | 1.3                      |
| Avg. Stride Freq. [Hz] | 2.4                      | 2.3                      | 2.3                      | 2.3                      | 2.3                      | 2.3                      | 2.3                      |
| Avg. Stride Length [m] | 8.1                      | 7.9                      | 7.8                      | 7.9                      | 7.7                      | 7.5                      | 7.4                      |

Report Created: Sat 6 January 2024 16:39 GMT+10

[] Ranking at each section and finish

-:--- No data available at this section