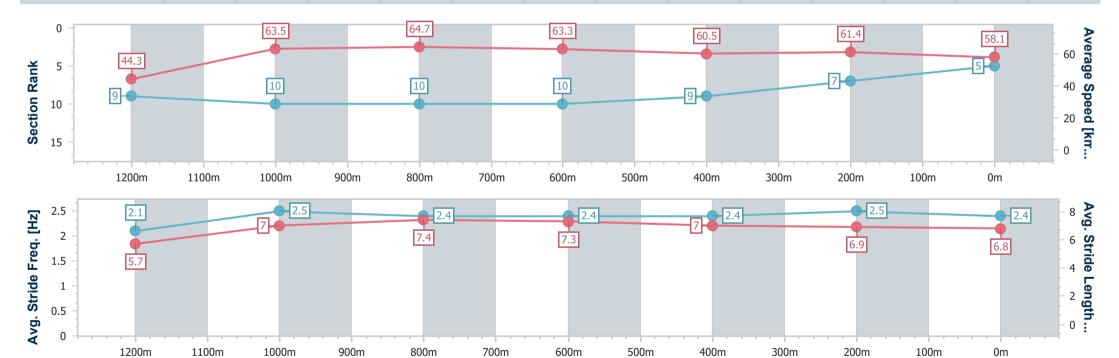

# Horse/Jockey Name Christmas Time Final Rank 5 Fastest Section Time (Section) Top Speed [km/h] (Section) 65.4 (1000m) Race State Finished

### Mackay QLD Professional

## Race 2: STARCUT FLOWERS Maiden Handicap - 1300m

16 December 2023 - 13:53

Track Rating: Good 4, Weather: Overcast, Rail Position: True

| Section                | Overall                  | 1200m                    | 1000m                     | 800m                      | 600m                      | 400m                     | 200m                     |
|------------------------|--------------------------|--------------------------|---------------------------|---------------------------|---------------------------|--------------------------|--------------------------|
| Section Times          | 1:17.98 [5]<br>(0:08.12) | 1:09.86 [9]<br>(0:11.38) | 0:58.48 [10]<br>(0:11.19) | 0:47.29 [10]<br>(0:11.37) | 0:35.92 [10]<br>(0:11.79) | 0:24.13 [9]<br>(0:11.71) | 0:12.42 [7]<br>(0:12.42) |
| Average Speed [km/h]   | 44.3                     | 63.5                     | 64.7                      | 63.3                      | 60.5                      | 61.4                     | 58.1                     |
| Top Speed [km/h]       | 60.6                     | 65.3                     | 65.4                      | 64.8                      | 62.4                      | 63.9                     | 61.3                     |
| Avg. Dist. to Rail [m] | 6.9                      | 2.9                      | 0.8                       | 0.3                       | 0.9                       | 2.2                      | 3.9                      |
| Avg. Stride Freq. [Hz] | 2.1                      | 2.5                      | 2.4                       | 2.4                       | 2.4                       | 2.5                      | 2.4                      |
| Avg. Stride Length [m] | 5.7                      | 7.0                      | 7.4                       | 7.3                       | 7.0                       | 6.9                      | 6.8                      |

Report Created: Sat 16 December 2023 14:11 GMT+10

[] Ranking at each section and finish

-:--- No data available at this section

NA No data available

Page 9/15