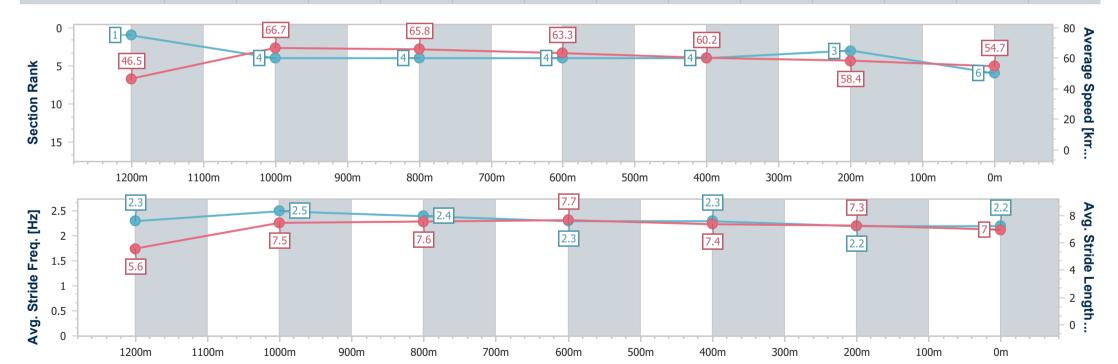

# Horse/Jockey Name Spiccato Final Rank 6 Fastest Section Time (Section) 0:07.76 (Overall) Top Speed [km/h] (Section) 68.0 (1200m) Race State Finished

### Mackay QLD Professional

## Race 2: STARCUT FLOWERS Maiden Handicap - 1300m

16 December 2023 - 13:53

Track Rating: Good 4, Weather: Overcast, Rail Position: True

| Section                | Overall                  | 1200m                    | 1000m                    | 800m                     | 600m                     | 400m                     | 200m                     |
|------------------------|--------------------------|--------------------------|--------------------------|--------------------------|--------------------------|--------------------------|--------------------------|
| Section Times          | 1:18.33 [6]<br>(0:07.76) | 1:10.57 [1]<br>(0:10.78) | 0:59.79 [4]<br>(0:10.95) | 0:48.84 [4]<br>(0:11.42) | 0:37.42 [4]<br>(0:11.95) | 0:25.47 [4]<br>(0:12.33) | 0:13.14 [3]<br>(0:13.14) |
| Average Speed [km/h]   | 46.5                     | 66.7                     | 65.8                     | 63.3                     | 60.2                     | 58.4                     | 54.7                     |
| Top Speed [km/h]       | 64.5                     | 68.0                     | 68.0                     | 64.3                     | 62.3                     | 59.6                     | 57.6                     |
| Avg. Dist. to Rail [m] | 9.2                      | 1.1                      | 0.4                      | 0.9                      | 0.4                      | 1.5                      | 3.8                      |
| Avg. Stride Freq. [Hz] | 2.3                      | 2.5                      | 2.4                      | 2.3                      | 2.3                      | 2.2                      | 2.2                      |
| Avg. Stride Length [m] | 5.6                      | 7.5                      | 7.6                      | 7.7                      | 7.4                      | 7.3                      | 7.0                      |

Report Created: Sat 16 December 2023 14:11 GMT+10

[] Ranking at each section and finish

-:--- No data available at this section

NA No data available

Page 10/15