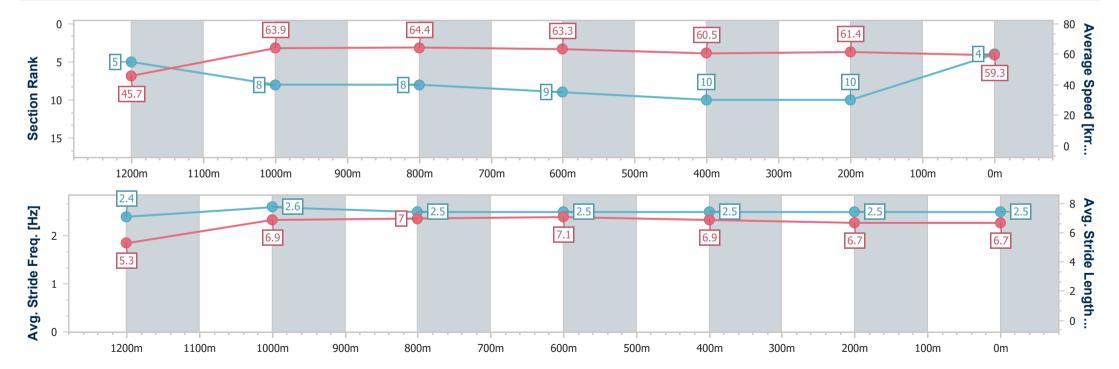

## Race 2: STARCUT FLOWERS Maiden Handicap - 1300m

16 December 2023 - 13:53

Track Rating: Good 4, Weather: Overcast, Rail Position: True

| Section                | Overall                  | 1200m                    | 1000m                    | 800m                     | 600m                     | 400m                      | 200m                      |  |
|------------------------|--------------------------|--------------------------|--------------------------|--------------------------|--------------------------|---------------------------|---------------------------|--|
| Section Times          | 1:17.95 [4]<br>(0:07.91) | 1:10.04 [5]<br>(0:11.34) | 0:58.70 [8]<br>(0:11.18) | 0:47.52 [8]<br>(0:11.43) | 0:36.09 [9]<br>(0:12.14) | 0:23.95 [10]<br>(0:11.83) | 0:12.12 [10]<br>(0:12.12) |  |
| Average Speed [km/h]   | 45.7                     | 63.9                     | 64.4                     | 63.3                     | 60.5                     | 61.4                      | 59.3                      |  |
| Top Speed [km/h]       | 61.3                     | 68.0                     | 67.6                     | 65.2                     | 62.5                     | 62.6                      | 61.8                      |  |
| Avg. Dist. to Rail [m] | 12.9                     | 3.8                      | 1.2                      | 1.3                      | 2.5                      | 4.9                       | 9.5                       |  |
| Avg. Stride Freq. [Hz] | 2.4                      | 2.6                      | 2.5                      | 2.5                      | 2.5                      | 2.5                       | 2.5                       |  |
| Avg. Stride Length [m] | 5.3                      | 6.9                      | 7.0                      | 7.1                      | 6.9                      | 6.7                       | 6.7                       |  |

Report Created: Sat 16 December 2023 14:11 GMT+10

[] Ranking at each section and finish

-:--- No data available at this section

NA No data available

Page 8/15