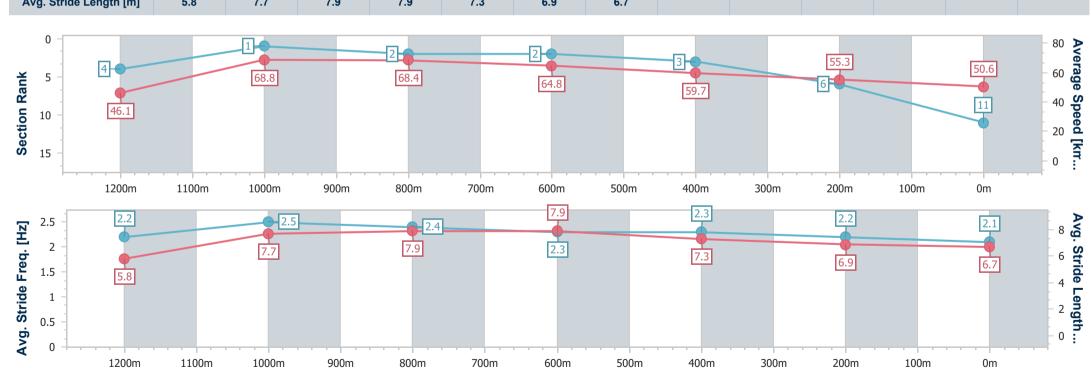

# Horse/Jockey Name Final Rank 11 Fastest Section Time (Section) Top Speed [km/h] (Section) Race State Just Like Rosie 0:07.89 (Overall) 70.7 (1200m) Finished

### Mackay QLD Professional

## Race 2: STARCUT FLOWERS Maiden Handicap - 1300m

16 December 2023 - 13:53

Track Rating: Good 4, Weather: Overcast, Rail Position: True

| Section                | Overall                   | 1200m                    | 1000m                    | 800m                     | 600m                     | 400m                     | 200m                     |
|------------------------|---------------------------|--------------------------|--------------------------|--------------------------|--------------------------|--------------------------|--------------------------|
| Section Times          | 1:19.75 [11]<br>(0:07.89) | 1:11.86 [4]<br>(0:10.54) | 1:01.32 [1]<br>(0:10.63) | 0:50.69 [2]<br>(0:11.17) | 0:39.52 [2]<br>(0:12.17) | 0:27.35 [3]<br>(0:13.10) | 0:14.25 [6]<br>(0:14.25) |
| Average Speed [km/h]   | 46.1                      | 68.8                     | 68.4                     | 64.8                     | 59.7                     | 55.3                     | 50.6                     |
| Top Speed [km/h]       | 64.0                      | 70.7                     | 70.2                     | 66.3                     | 62.6                     | 57.0                     | 53.3                     |
| Avg. Dist. to Rail [m] | 14.5                      | 6.5                      | 2.5                      | 2.4                      | 1.5                      | 4.7                      | 6.3                      |
| Avg. Stride Freq. [Hz] | 2.2                       | 2.5                      | 2.4                      | 2.3                      | 2.3                      | 2.2                      | 2.1                      |
| Avg. Stride Length [m] | 5.8                       | 7.7                      | 7.9                      | 7.9                      | 7.3                      | 6.9                      | 6.7                      |