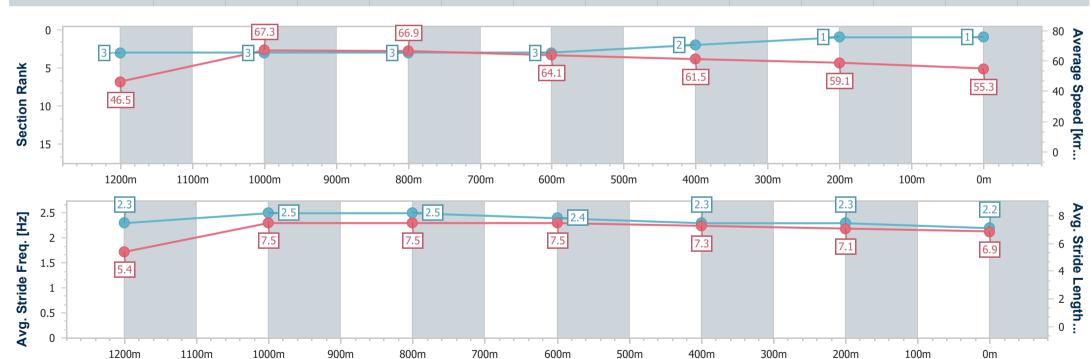

## Race 2: STARCUT FLOWERS Maiden Handicap - 1300m

16 December 2023 - 13:53

Track Rating: Good 4, Weather: Overcast, Rail Position: True

| Section                | Overall                  | 1200m                    | 1000m                    | 800m                     | 600m                     | 400m                     | 200m                     |
|------------------------|--------------------------|--------------------------|--------------------------|--------------------------|--------------------------|--------------------------|--------------------------|
| Section Times          | 1:17.54 [1]<br>(0:07.79) | 1:09.75 [3]<br>(0:10.74) | 0:59.01 [3]<br>(0:10.80) | 0:48.21 [3]<br>(0:11.23) | 0:36.98 [3]<br>(0:11.74) | 0:25.24 [2]<br>(0:12.23) | 0:13.01 [1]<br>(0:13.01) |
| Average Speed [km/h]   | 46.5                     | 67.3                     | 66.9                     | 64.1                     | 61.5                     | 59.1                     | 55.3                     |
| Top Speed [km/h]       | 64.1                     | 68.5                     | 68.4                     | 66.4                     | 62.9                     | 60.5                     | 57.1                     |
| Avg. Dist. to Rail [m] | 10.6                     | 1.8                      | 1.1                      | 1.7                      | 0.2                      | 1.7                      | 1.6                      |
| Avg. Stride Freq. [Hz] | 2.3                      | 2.5                      | 2.5                      | 2.4                      | 2.3                      | 2.3                      | 2.2                      |
| Avg. Stride Length [m] | 5.4                      | 7.5                      | 7.5                      | 7.5                      | 7.3                      | 7.1                      | 6.9                      |

Report Created: Sat 16 December 2023 14:11 GMT+10

[] Ranking at each section and finish

-:--- No data available at this section

NA No data available

Page 5/15