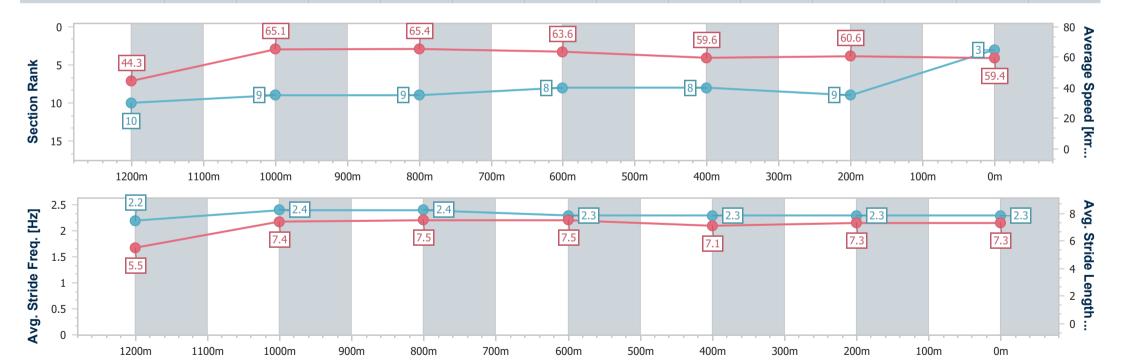

## Race 2: STARCUT FLOWERS Maiden Handicap - 1300m

16 December 2023 - 13:53

Track Rating: Good 4, Weather: Overcast, Rail Position: True

| 0 "                    |                          | 4000                      | 4000                     | 000                      | 222                      | 400                      | 000                      |
|------------------------|--------------------------|---------------------------|--------------------------|--------------------------|--------------------------|--------------------------|--------------------------|
| Section                | Overall                  | 1200m                     | 1000m                    | 800m                     | 600m                     | 400m                     | 200m                     |
| Section Times          | 1:17.86 [3]<br>(0:08.16) | 1:09.70 [10]<br>(0:11.19) | 0:58.51 [9]<br>(0:11.09) | 0:47.42 [9]<br>(0:11.34) | 0:36.08 [8]<br>(0:12.04) | 0:24.04 [8]<br>(0:11.88) | 0:12.16 [9]<br>(0:12.16) |
| Average Speed [km/h]   | 44.3                     | 65.1                      | 65.4                     | 63.6                     | 59.6                     | 60.6                     | 59.4                     |
| Top Speed [km/h]       | 60.1                     | 67.6                      | 68.1                     | 65.4                     | 61.0                     | 62.1                     | 60.2                     |
| Avg. Dist. to Rail [m] | 14.2                     | 6.7                       | 2.7                      | 1.7                      | 0.4                      | 3.3                      | 8.4                      |
| Avg. Stride Freq. [Hz] | 2.2                      | 2.4                       | 2.4                      | 2.3                      | 2.3                      | 2.3                      | 2.3                      |
| Avg. Stride Length [m] | 5.5                      | 7.4                       | 7.5                      | 7.5                      | 7.1                      | 7.3                      | 7.3                      |

Report Created: Sat 16 December 2023 14:11 GMT+10

[] Ranking at each section and finish

-:--- No data available at this section

NA No data available