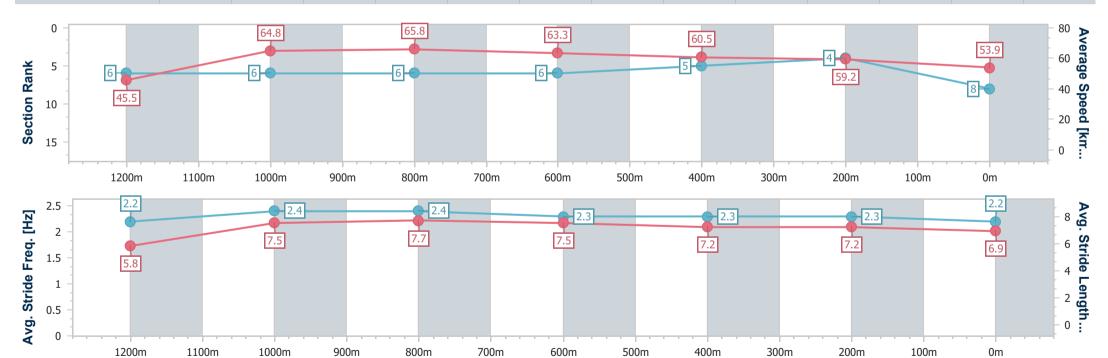

# Horse/Jockey Name Chargrill Final Rank 8 Fastest Section Time (Section) 0:07.92 (Overall) Top Speed [km/h] (Section) 67.8 (1000m) Race State Finished

### Mackay QLD Professional

## Race 2: STARCUT FLOWERS Maiden Handicap - 1300m

16 December 2023 - 13:53

Track Rating: Good 4, Weather: Overcast, Rail Position: True

| Section                | Overall                  | 1200m                    | 1000m                    | 800m                     | 600m                     | 400m                     | 200m                     |  |
|------------------------|--------------------------|--------------------------|--------------------------|--------------------------|--------------------------|--------------------------|--------------------------|--|
| Section Times          | 1:18.75 [8]<br>(0:07.92) | 1:10.83 [6]<br>(0:11.19) | 0:59.64 [6]<br>(0:10.94) | 0:48.70 [6]<br>(0:11.44) | 0:37.26 [6]<br>(0:11.75) | 0:25.51 [5]<br>(0:12.14) | 0:13.37 [4]<br>(0:13.37) |  |
| Average Speed [km/h]   | 45.5                     | 64.8                     | 65.8                     | 63.3                     | 60.5                     | 59.2                     | 53.9                     |  |
| Top Speed [km/h]       | 61.5                     | 67.5                     | 67.8                     | 65.0                     | 62.8                     | 60.5                     | 57.8                     |  |
| Avg. Dist. to Rail [m] | 5.8                      | 2.9                      | 1.0                      | 1.0                      | 1.3                      | 1.1                      | 2.0                      |  |
| Avg. Stride Freq. [Hz] | 2.2                      | 2.4                      | 2.4                      | 2.3                      | 2.3                      | 2.3                      | 2.2                      |  |
| Avg. Stride Length [m] | 5.8                      | 7.5                      | 7.7                      | 7.5                      | 7.2                      | 7.2                      | 6.9                      |  |

Report Created: Sat 16 December 2023 14:11 GMT+10

[] Ranking at each section and finish

-:--- No data available at this section

NA No data available

Page 12/15