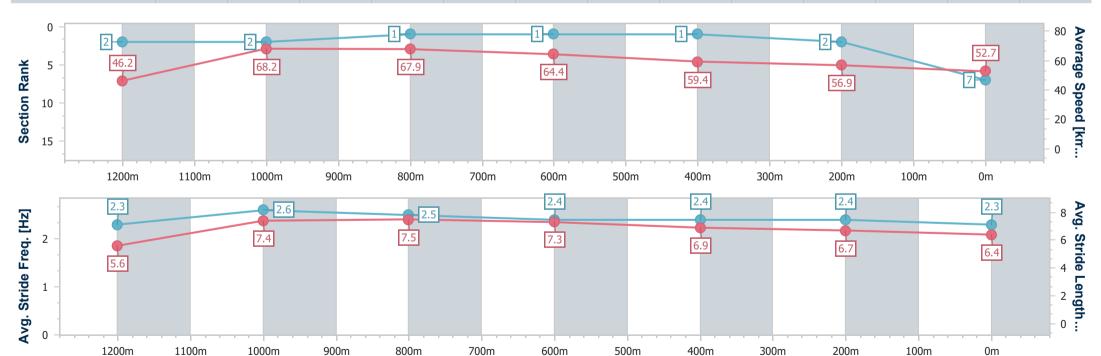

# Horse/Jockey Name Final Rank Fastest Section Time (Section) Top Speed [km/h] (Section) Race State Lord Vader 7 0:07.78 (Overall) 70.3 (1000m) Finished

### Mackay QLD Professional

## Race 2: STARCUT FLOWERS Maiden Handicap - 1300m

16 December 2023 - 13:53

Track Rating: Good 4, Weather: Overcast, Rail Position: True

| Section                | Overall                  | 1200m                    | 1000m                    | 800m                     | 600m                     | 400m                     | 200m                     |
|------------------------|--------------------------|--------------------------|--------------------------|--------------------------|--------------------------|--------------------------|--------------------------|
| Section                | Overall                  | 1200111                  | 1000111                  | 000111                   | 600111                   | 400111                   | 200111                   |
| Section Times          | 1:18.48 [7]<br>(0:07.78) | 1:10.70 [2]<br>(0:10.67) | 1:00.03 [2]<br>(0:10.58) | 0:49.45 [1]<br>(0:11.12) | 0:38.33 [1]<br>(0:12.02) | 0:26.31 [1]<br>(0:12.67) | 0:13.64 [2]<br>(0:13.64) |
| Average Speed [km/h]   | 46.2                     | 68.2                     | 67.9                     | 64.4                     | 59.4                     | 56.9                     | 52.7                     |
| Top Speed [km/h]       | 63.8                     | 69.8                     | 70.3                     | 66.5                     | 62.7                     | 58.6                     | 55.4                     |
| Avg. Dist. to Rail [m] | 12.1                     | 3.7                      | 0.9                      | 8.0                      | 0.9                      | 1.2                      | 1.9                      |
| Avg. Stride Freq. [Hz] | 2.3                      | 2.6                      | 2.5                      | 2.4                      | 2.4                      | 2.4                      | 2.3                      |
| Avg. Stride Length [m] | 5.6                      | 7.4                      | 7.5                      | 7.3                      | 6.9                      | 6.7                      | 6.4                      |

Report Created: Sat 16 December 2023 14:11 GMT+10

[] Ranking at each section and finish

-:--- No data available at this section

NA No data available

Page 11/15