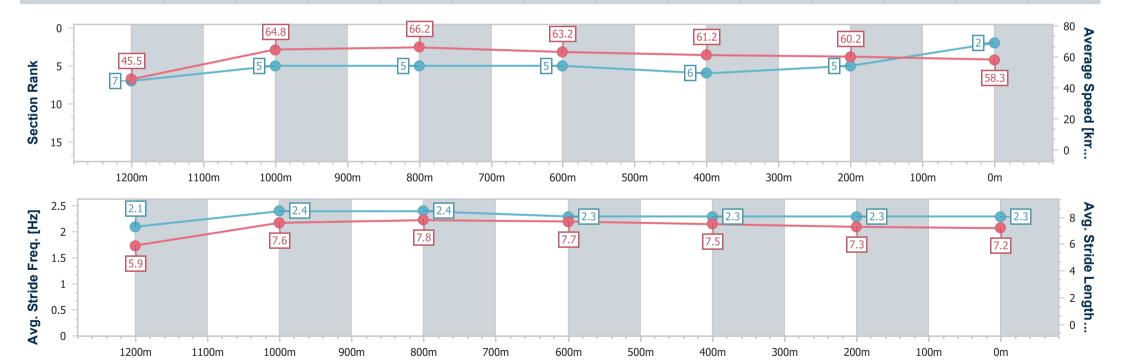

# Race 2: STARCUT FLOWERS Maiden Handicap - 1300m

16 December 2023 - 13:53

Track Rating: Good 4, Weather: Overcast, Rail Position: True

| Section                | Overall                  | 1200m                    | 1000m                    | 800m                     | 600m                     | 400m                     | 200m                     |
|------------------------|--------------------------|--------------------------|--------------------------|--------------------------|--------------------------|--------------------------|--------------------------|
| Section Times          | 1:17.76 [2]<br>(0:07.95) | 1:09.81 [7]<br>(0:11.13) | 0:58.68 [5]<br>(0:10.93) | 0:47.75 [5]<br>(0:11.44) | 0:36.31 [5]<br>(0:11.88) | 0:24.43 [6]<br>(0:12.07) | 0:12.36 [5]<br>(0:12.36) |
| Average Speed [km/h]   | 45.5                     | 64.8                     | 66.2                     | 63.2                     | 61.2                     | 60.2                     | 58.3                     |
| Top Speed [km/h]       | 61.9                     | 66.7                     | 67.3                     | 64.7                     | 62.0                     | 61.0                     | 59.9                     |
| Avg. Dist. to Rail [m] | 7.9                      | 2.4                      | 1.3                      | 1.3                      | 1.5                      | 4.6                      | 6.1                      |
| Avg. Stride Freq. [Hz] | 2.1                      | 2.4                      | 2.4                      | 2.3                      | 2.3                      | 2.3                      | 2.3                      |
| Avg. Stride Length [m] | 5.9                      | 7.6                      | 7.8                      | 7.7                      | 7.5                      | 7.3                      | 7.2                      |

Report Created: Sat 16 December 2023 14:11 GMT+10

[] Ranking at each section and finish

-:--- No data available at this section

NA No data available

Page 6/15