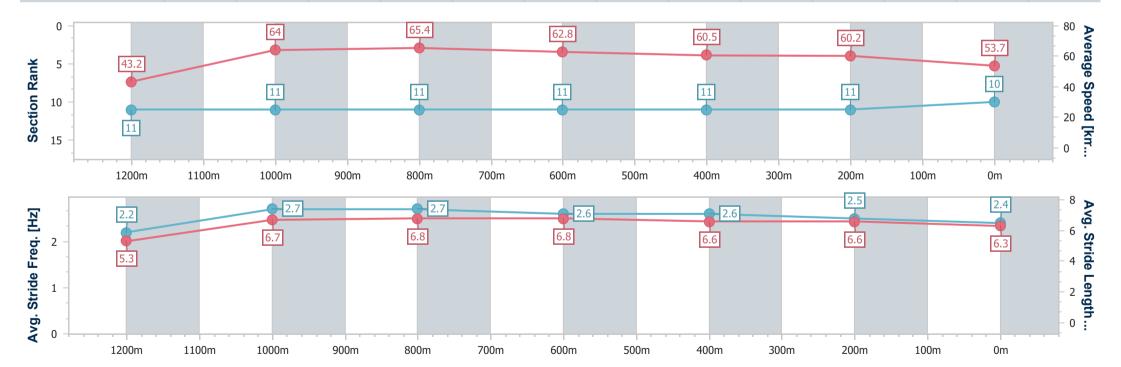

# Horse/Jockey Name Wild Affair Final Rank 10 Fastest Section Time (Section) 0:08.35 (Overall) Top Speed [km/h] (Section) 67.8 (1000m) Race State Finished

### Mackay QLD Professional

## Race 2: STARCUT FLOWERS Maiden Handicap - 1300m

16 December 2023 - 13:53

Track Rating: Good 4, Weather: Overcast, Rail Position: True

| Section                | Overall                   | 1200m                     | 1000m                     | 800m                      | 600m                      | 400m                      | 200m                      |  |
|------------------------|---------------------------|---------------------------|---------------------------|---------------------------|---------------------------|---------------------------|---------------------------|--|
| Section Times          | 1:19.70 [10]<br>(0:08.35) | 1:11.35 [11]<br>(0:11.31) | 1:00.04 [11]<br>(0:11.07) | 0:48.97 [11]<br>(0:11.59) | 0:37.38 [11]<br>(0:11.95) | 0:25.43 [11]<br>(0:11.98) | 0:13.45 [11]<br>(0:13.45) |  |
| Average Speed [km/h]   | 43.2                      | 64.0                      | 65.4                      | 62.8                      | 60.5                      | 60.2                      | 53.7                      |  |
| Top Speed [km/h]       | 61.0                      | 67.4                      | 67.8                      | 64.8                      | 61.7                      | 61.7                      | 58.5                      |  |
| Avg. Dist. to Rail [m] | 8.2                       | 3.1                       | 2.2                       | 2.8                       | 1.0                       | 2.2                       | 3.5                       |  |
| Avg. Stride Freq. [Hz] | 2.2                       | 2.7                       | 2.7                       | 2.6                       | 2.6                       | 2.5                       | 2.4                       |  |
| Avg. Stride Length [m] | 5.3                       | 6.7                       | 6.8                       | 6.8                       | 6.6                       | 6.6                       | 6.3                       |  |