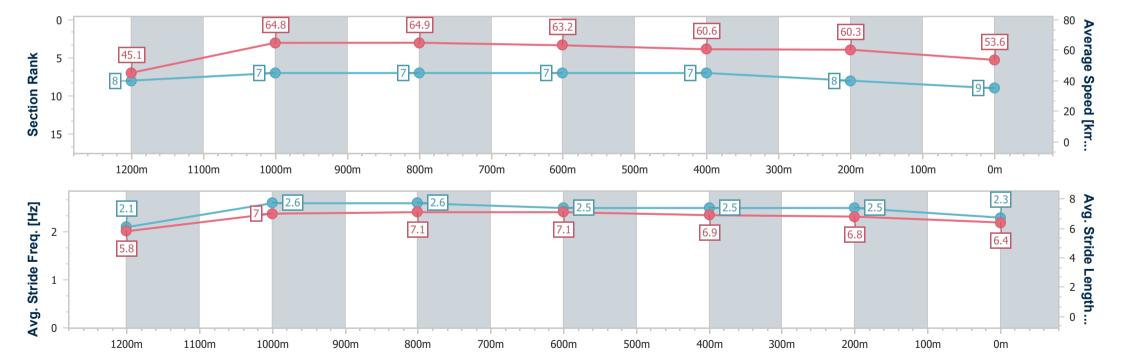

# Horse/Jockey Name Final Rank 9 Fastest Section Time (Section) Top Speed [km/h] (Section) Race State Stillwater 9 67.8 (1200m) Finished

### Mackay QLD Professional

## Race 2: STARCUT FLOWERS Maiden Handicap - 1300m

16 December 2023 - 13:53

Track Rating: Good 4, Weather: Overcast, Rail Position: True

| Section                | Overall                  | 1200m                    | 1000m                    | 800m                     | 600m                     | 400m                     | 200m                     |  |
|------------------------|--------------------------|--------------------------|--------------------------|--------------------------|--------------------------|--------------------------|--------------------------|--|
| Section Times          | 1:19.00 [9]<br>(0:08.01) | 1:10.99 [8]<br>(0:11.12) | 0:59.87 [7]<br>(0:11.11) | 0:48.76 [7]<br>(0:11.45) | 0:37.31 [7]<br>(0:11.88) | 0:25.43 [7]<br>(0:12.01) | 0:13.42 [8]<br>(0:13.42) |  |
| Average Speed [km/h]   | 45.1                     | 64.8                     | 64.9                     | 63.2                     | 60.6                     | 60.3                     | 53.6                     |  |
| Top Speed [km/h]       | 60.9                     | 67.8                     | 66.5                     | 64.3                     | 61.9                     | 61.3                     | 58.7                     |  |
| Avg. Dist. to Rail [m] | 5.3                      | 1.5                      | 0.3                      | 1.4                      | 0.5                      | 1.7                      | 1.6                      |  |
| Avg. Stride Freq. [Hz] | 2.1                      | 2.6                      | 2.6                      | 2.5                      | 2.5                      | 2.5                      | 2.3                      |  |
| Avg. Stride Length [m] | 5.8                      | 7.0                      | 7.1                      | 7.1                      | 6.9                      | 6.8                      | 6.4                      |  |