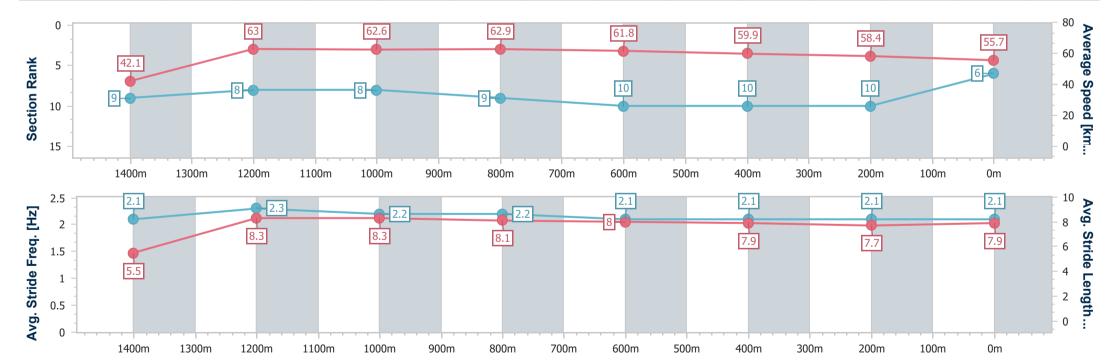

NA No data available

100m

0m

Page 9/16

| Horse/Jockey Name              | Green Essence     |
|--------------------------------|-------------------|
| Final Rank                     | 6                 |
| Fastest Section Time (Section) | 0:08.54 (Overall) |
| Top Speed [km/h] (Section)     | 65.9 (1400m)      |
| Race State                     | Finished          |

#### Race 8: MY VILLAGE BAKEHOUSE RATINGS BAND 0 - 55 Handicap - 1500m

07 December 2023 - 16:52

Track Rating: Soft 5, Weather: Overcast, Rail Position: 1.5m 1000m-350m

| Section                | Overall                  | 1400m                    | 1200m                    | 1000m                    | 800m                     | 600m                      | 400m                      | 200m                      |  |  |  |
|------------------------|--------------------------|--------------------------|--------------------------|--------------------------|--------------------------|---------------------------|---------------------------|---------------------------|--|--|--|
| Section Times          | 1:30.62 [6]<br>(0:08.54) | 1:22.08 [9]<br>(0:10.81) | 1:11.27 [8]<br>(0:10.84) | 1:00.43 [8]<br>(0:11.44) | 0:48.99 [9]<br>(0:11.61) | 0:37.38 [10]<br>(0:12.16) | 0:25.22 [10]<br>(0:12.36) | 0:12.86 [10]<br>(0:12.86) |  |  |  |
| Average Speed [km/h]   | 42.1                     | 63.0                     | 62.6                     | 62.9                     | 61.8                     | 59.9                      | 58.4                      | 55.7                      |  |  |  |
| Top Speed [km/h]       | 62.7                     | 65.9                     | 65.5                     | 64.3                     | 63.4                     | 61.9                      | 59.4                      | 58.7                      |  |  |  |
| Avg. Dist. to Rail [m] | 2.2                      | 0.8                      | 0.7                      | 1.2                      | 2.6                      | 1.7                       | 2.9                       | 5.1                       |  |  |  |
| Avg. Stride Freq. [Hz] | 2.1                      | 2.3                      | 2.2                      | 2.2                      | 2.1                      | 2.1                       | 2.1                       | 2.1                       |  |  |  |
| Avg. Stride Length [m] | 5.5                      | 8.3                      | 8.3                      | 8.1                      | 8.0                      | 7.9                       | 7.7                       | 7.9                       |  |  |  |