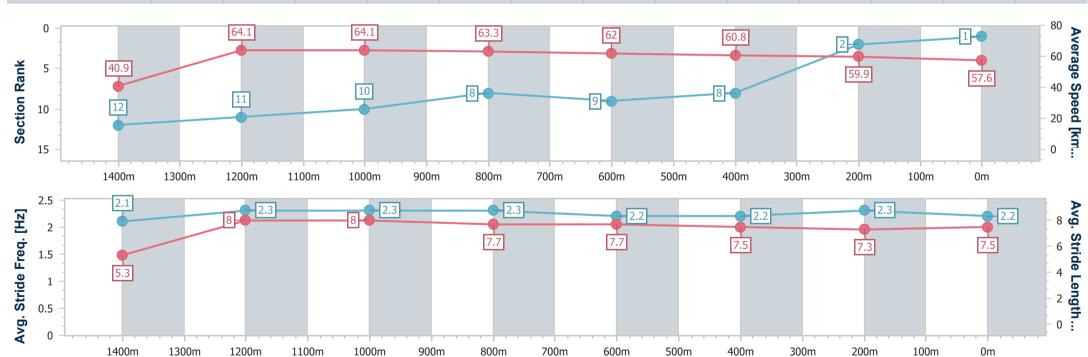

### Race 8: MY VILLAGE BAKEHOUSE RATINGS BAND 0 - 55 Handicap - 1500m

07 December 2023 - 16:52

Track Rating: Soft 5, Weather: Overcast, Rail Position: 1.5m 1000m-350m

| Section                | Overall                  | 1400m                     | 1200m                     | 1000m                     | 800m                     | 600m                     | 400m                     | 200m                     |  |  |  |
|------------------------|--------------------------|---------------------------|---------------------------|---------------------------|--------------------------|--------------------------|--------------------------|--------------------------|--|--|--|
| Section Times          | 1:29.63 [1]<br>(0:08.80) | 1:20.83 [12]<br>(0:10.83) | 1:10.00 [11]<br>(0:10.83) | 0:59.17 [10]<br>(0:11.12) | 0:48.05 [8]<br>(0:11.60) | 0:36.45 [9]<br>(0:11.88) | 0:24.57 [8]<br>(0:12.10) | 0:12.47 [2]<br>(0:12.47) |  |  |  |
| Average Speed [km/h]   | 40.9                     | 64.1                      | 64.1                      | 63.3                      | 62.0                     | 60.8                     | 59.9                     | 57.6                     |  |  |  |
| Top Speed [km/h]       | 63.2                     | 66.2                      | 66.2                      | 65.1                      | 63.5                     | 62.5                     | 61.0                     | 62.3                     |  |  |  |
| Avg. Dist. to Rail [m] | 1.2                      | 0.5                       | 1.3                       | 3.2                       | 0.7                      | 0.4                      | 5.0                      | 7.8                      |  |  |  |
| Avg. Stride Freq. [Hz] | 2.1                      | 2.3                       | 2.3                       | 2.3                       | 2.2                      | 2.2                      | 2.3                      | 2.2                      |  |  |  |
| Avg. Stride Length [m] | 5.3                      | 8.0                       | 8.0                       | 7.7                       | 7.7                      | 7.5                      | 7.3                      | 7.5                      |  |  |  |

Report Created: Thu 7 December 2023 17:30 GMT+10

[] Ranking at each section and finish

-:--- No data available at this section

NA No data available

Page 5/16

| Horse/Jockey Name              | How Awesome       |
|--------------------------------|-------------------|
| Final Rank                     | 2                 |
| Fastest Section Time (Section) | 0:08.32 (Overall) |
| Top Speed [km/h] (Section)     | 67.3 (1200m)      |
| Race State                     | Finished          |