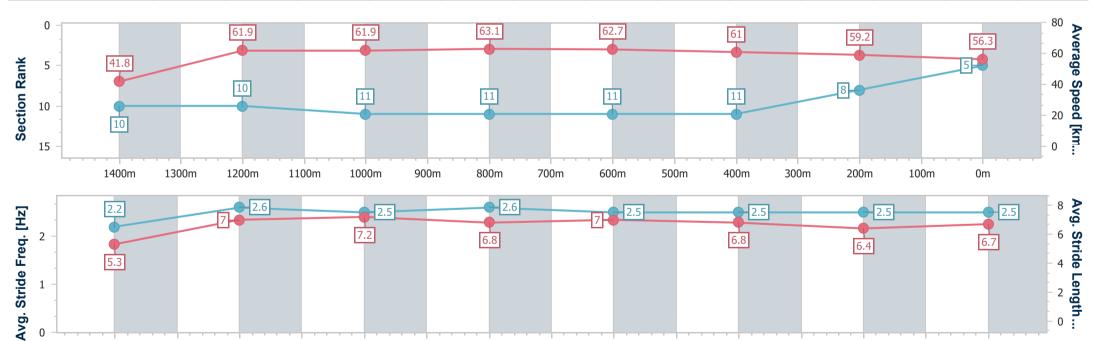

Report Created: Thu 7 December 2023 17:30 GMT+10

[] Ranking at each section and finish

-:--- No data available at this section

NA No data available

Page 8/16

| Horse/Jockey Name              | Lady Of Fortune   |
|--------------------------------|-------------------|
| Final Rank                     | 5                 |
| Fastest Section Time (Section) | 0:08.62 (Overall) |
| Top Speed [km/h] (Section)     | 65.9 (1200m)      |
| Race State                     | Finished          |

### Race 8: MY VILLAGE BAKEHOUSE RATINGS BAND 0 - 55 Handicap - 1500m

07 December 2023 - 16:52

Track Rating: Soft 5, Weather: Overcast, Rail Position: 1.5m 1000m-350m

| Section                | Overall                  | 1400m                     | 1200m                     | 1000m                     | 800m                      | 600m                      | 400m                      | 200m                     |  |  |  |
|------------------------|--------------------------|---------------------------|---------------------------|---------------------------|---------------------------|---------------------------|---------------------------|--------------------------|--|--|--|
| Section Times          | 1:30.45 [5]<br>(0:08.62) | 1:21.83 [10]<br>(0:10.99) | 1:10.84 [10]<br>(0:10.98) | 0:59.86 [11]<br>(0:11.39) | 0:48.47 [11]<br>(0:11.44) | 0:37.03 [11]<br>(0:12.03) | 0:25.00 [11]<br>(0:12.23) | 0:12.77 [8]<br>(0:12.77) |  |  |  |
| Average Speed [km/h]   | 41.8                     | 61.9                      | 61.9                      | 63.1                      | 62.7                      | 61.0                      | 59.2                      | 56.3                     |  |  |  |
| Top Speed [km/h]       | 61.1                     | 65.5                      | 65.9                      | 65.5                      | 63.6                      | 63.5                      | 61.4                      | 60.8                     |  |  |  |
| Avg. Dist. to Rail [m] | 7.1                      | 1.4                       | 0.8                       | 1.5                       | 2.8                       | 2.7                       | 4.3                       | 7.6                      |  |  |  |
| Avg. Stride Freq. [Hz] | 2.2                      | 2.6                       | 2.5                       | 2.6                       | 2.5                       | 2.5                       | 2.5                       | 2.5                      |  |  |  |
| Avg. Stride Length [m] | 5.3                      | 7.0                       | 7.2                       | 6.8                       | 7.0                       | 6.8                       | 6.4                       | 6.7                      |  |  |  |