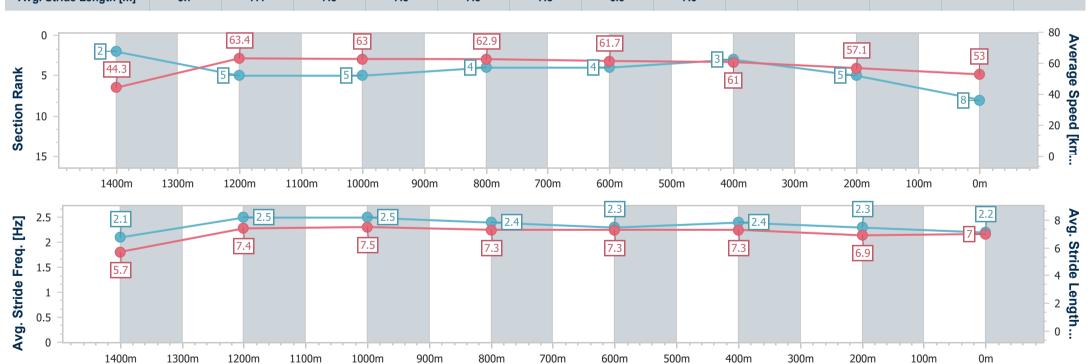

Report Created: Thu 7 December 2023 17:30 GMT+10

[] Ranking at each section and finish

-:--- No data available at this section

NA No data available

| Horse/Jockey Name              | Rothgurl          |
|--------------------------------|-------------------|
| Final Rank                     | 9                 |
| Fastest Section Time (Section) | 0:08.16 (Overall) |
| Top Speed [km/h] (Section)     | 65.2 (1400m)      |
| Race State                     | Finished          |

## Race 8: MY VILLAGE BAKEHOUSE RATINGS BAND 0 - 55 Handicap - 1500m

07 December 2023 - 16:52

Track Rating: Soft 5, Weather: Overcast, Rail Position: 1.5m 1000m-350m

| Section                | Overall                  | 1400m                    | 1200m                    | 1000m                    | 800m                     | 600m                     | 400m                     | 200m                     |  |  |  |
|------------------------|--------------------------|--------------------------|--------------------------|--------------------------|--------------------------|--------------------------|--------------------------|--------------------------|--|--|--|
| Section Times          | 1:31.05 [9]<br>(0:08.16) | 1:22.89 [4]<br>(0:10.65) | 1:12.24 [4]<br>(0:10.85) | 1:01.39 [4]<br>(0:11.48) | 0:49.91 [5]<br>(0:11.66) | 0:38.25 [5]<br>(0:12.10) | 0:26.15 [5]<br>(0:12.61) | 0:13.54 [7]<br>(0:13.54) |  |  |  |
| Average Speed [km/h]   | 43.8                     | 64.1                     | 63.0                     | 62.8                     | 61.8                     | 60.3                     | 57.7                     | 53.1                     |  |  |  |
| Top Speed [km/h]       | 64.9                     | 65.2                     | 65.2                     | 64.6                     | 62.8                     | 61.6                     | 59.5                     | 58.3                     |  |  |  |
| Avg. Dist. to Rail [m] | 2.5                      | 1.0                      | 0.6                      | 0.8                      | 2.3                      | 2.0                      | 5.3                      | 7.3                      |  |  |  |
| Avg. Stride Freq. [Hz] | 2.1                      | 2.5                      | 2.4                      | 2.4                      | 2.3                      | 2.3                      | 2.4                      | 2.3                      |  |  |  |
| Avg. Stride Length [m] | 5.8                      | 7.7                      | 7.7                      | 7.4                      | 7.5                      | 7.2                      | 6.8                      | 6.8                      |  |  |  |