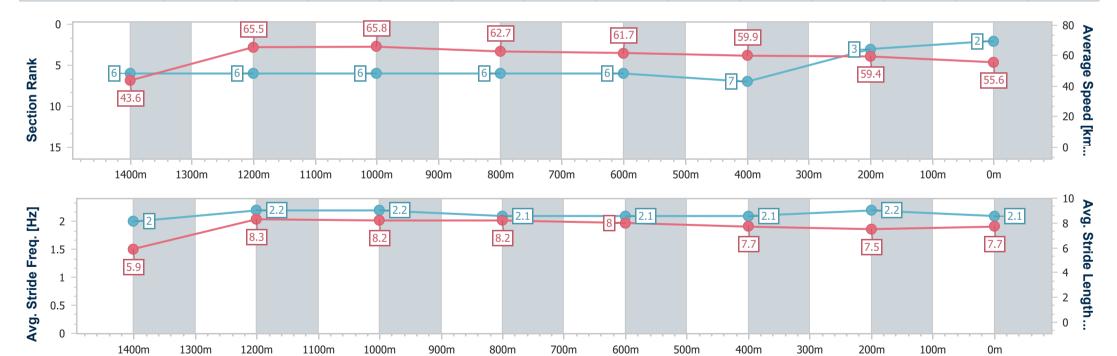

### Race 8: MY VILLAGE BAKEHOUSE RATINGS BAND 0 - 55 Handicap - 1500m

07 December 2023 - 16:52

Track Rating: Soft 5, Weather: Overcast, Rail Position: 1.5m 1000m-350m

| Section                | Overall                  | 1400m                    | 1200m                    | 1000m                    | 800m                     | 600m                     | 400m                     | 200m                     |  |  |  |
|------------------------|--------------------------|--------------------------|--------------------------|--------------------------|--------------------------|--------------------------|--------------------------|--------------------------|--|--|--|
| Section Times          | 1:30.13 [2]<br>(0:08.32) | 1:21.81 [6]<br>(0:10.57) | 1:11.24 [6]<br>(0:10.87) | 1:00.37 [6]<br>(0:11.47) | 0:48.90 [6]<br>(0:11.61) | 0:37.29 [6]<br>(0:12.19) | 0:25.10 [7]<br>(0:12.22) | 0:12.88 [3]<br>(0:12.88) |  |  |  |
| Average Speed [km/h]   | 43.6                     | 65.5                     | 65.8                     | 62.7                     | 61.7                     | 59.9                     | 59.4                     | 55.6                     |  |  |  |
| Top Speed [km/h]       | 62.6                     | 67.0                     | 67.3                     | 63.9                     | 64.1                     | 62.1                     | 60.4                     | 60.8                     |  |  |  |
| Avg. Dist. to Rail [m] | 6.8                      | 1.3                      | 1.3                      | 1.0                      | 0.8                      | 1.5                      | 4.5                      | 5.5                      |  |  |  |
| Avg. Stride Freq. [Hz] | 2.0                      | 2.2                      | 2.2                      | 2.1                      | 2.1                      | 2.1                      | 2.2                      | 2.1                      |  |  |  |
| Avg. Stride Length [m] | 5.9                      | 8.3                      | 8.2                      | 8.2                      | 8.0                      | 7.7                      | 7.5                      | 7.7                      |  |  |  |

Report Created: Thu 7 December 2023 17:30 GMT+10

[] Ranking at each section and finish

-:--- No data available at this section

NA No data available

Page 6/16

| Horse/Jockey Name              | Modern Legend     |
|--------------------------------|-------------------|
| Final Rank                     | 3                 |
| Fastest Section Time (Section) | 0:08.49 (Overall) |
| Top Speed [km/h] (Section)     | 66.2 (1200m)      |
| Race State                     | Finished          |