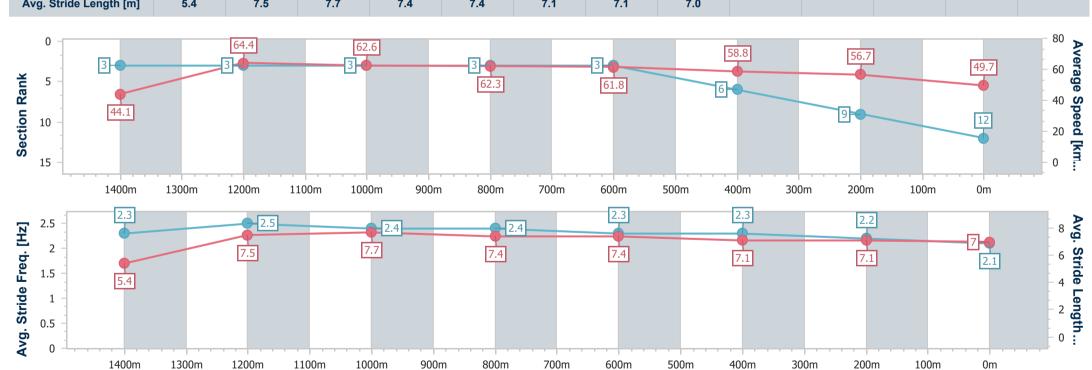

No data available NA

0

100m

0m

Page 15/16

| Horse/Jockey Name              | Cogent            |
|--------------------------------|-------------------|
| Final Rank                     | 12                |
| Fastest Section Time (Section) | 0:08.14 (Overall) |
| Top Speed [km/h] (Section)     | 65.5 (1400m)      |
| Race State                     | Finished          |

Race 8: MY VILLAGE BAKEHOUSE RATINGS BAND 0 - 55 Handicap - 1500m

07 December 2023 - 16:52

Track Rating: Soft 5, Weather: Overcast, Rail Position: 1.5m 1000m-350m

| Section                | Overall                   | 1400m                    | 1200m                    | 1000m                    | 800m                     | 600m                     | 400m                     | 200m                     |  |  |  |
|------------------------|---------------------------|--------------------------|--------------------------|--------------------------|--------------------------|--------------------------|--------------------------|--------------------------|--|--|--|
| Section Times          | 1:32.23 [12]<br>(0:08.14) | 1:24.09 [3]<br>(0:10.64) | 1:13.45 [3]<br>(0:10.80) | 1:02.65 [3]<br>(0:11.43) | 0:51.22 [3]<br>(0:11.69) | 0:39.53 [3]<br>(0:12.25) | 0:27.28 [6]<br>(0:12.76) | 0:14.52 [9]<br>(0:14.52) |  |  |  |
| Average Speed [km/h]   | 44.1                      | 64.4                     | 62.6                     | 62.3                     | 61.8                     | 58.8                     | 56.7                     | 49.7                     |  |  |  |
| Top Speed [km/h]       | 64.4                      | 65.5                     | 65.5                     | 64.5                     | 62.7                     | 61.5                     | 58.3                     | 55.8                     |  |  |  |
| Avg. Dist. to Rail [m] | 2.5                       | 1.1                      | 1.5                      | 1.3                      | 0.3                      | 0.7                      | 2.7                      | 4.0                      |  |  |  |
| Avg. Stride Freq. [Hz] | 2.3                       | 2.5                      | 2.4                      | 2.4                      | 2.3                      | 2.3                      | 2.2                      | 2.1                      |  |  |  |
| Avg. Stride Length [m] | 5.4                       | 7.5                      | 7.7                      | 7.4                      | 7.4                      | 7.1                      | 7.1                      | 7.0                      |  |  |  |

Report Created: Thu 7 December 2023 17:30 GMT+10

[] Ranking at each section and finish

-:--- No data available at this section

NA No data available

Page 16/16