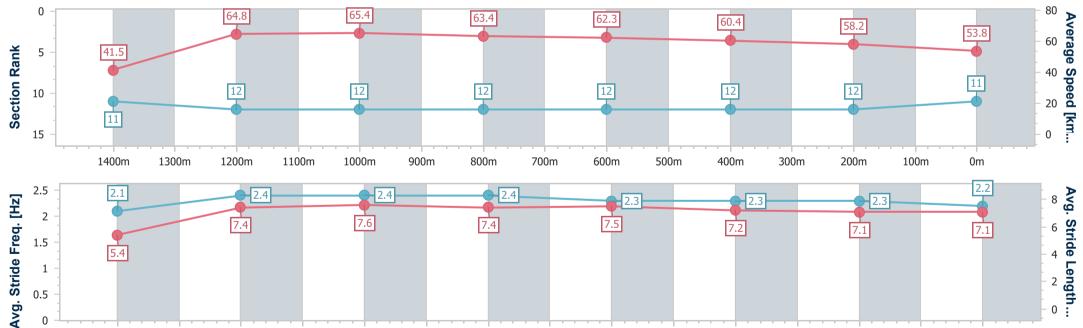

Report Created: Thu 7 December 2023 17:30 GMT+10

[] Ranking at each section and finish

-:--- No data available at this section

NA No data available

Page 14/16

| Horse/Jockey Name              | Pluckercarn       |
|--------------------------------|-------------------|
| Final Rank                     | 11                |
| Fastest Section Time (Section) | 0:08.72 (Overall) |
| Top Speed [km/h] (Section)     | 66.6 (1400m)      |
| Race State                     | Finished          |

#### Race 8: MY VILLAGE BAKEHOUSE RATINGS BAND 0 - 55 Handicap - 1500m

07 December 2023 - 16:52

Track Rating: Soft 5, Weather: Overcast, Rail Position: 1.5m 1000m-350m

| Section Times       1:31.41 [11] (0:08.72)       1:22.69 [11] (0:11.09)       1:111.60 [12] (0:11.28)       1:00.61 [12] (0:11.54)       0:49.33 [12] (0:12.00)       0:37.79 [12] (0:12.45)       0:13.34 [12] (0:13.34)         Average Speed [km/h]       41.5       64.8       65.4       63.4       62.3       60.4       58.2       53.8         Top Speed [km/h]       60.0       66.6       66.5       64.6       63.1       61.5       58.8       59.0         Avg. Dist. to Rail [m]       0.7       1.4       1.1       0.8       1.2       1.1       2.6       2.9         Avg. Stride Freq. [Hz]       2.1       2.4       2.4       2.4       2.3       2.3       2.3       2.2 |  |
|-----------------------------------------------------------------------------------------------------------------------------------------------------------------------------------------------------------------------------------------------------------------------------------------------------------------------------------------------------------------------------------------------------------------------------------------------------------------------------------------------------------------------------------------------------------------------------------------------------------------------------------------------------------------------------------------------|--|
| Top Speed [km/h]         60.0         66.6         66.5         64.6         63.1         61.5         58.8         59.0           Avg. Dist. to Rail [m]         0.7         1.4         1.1         0.8         1.2         1.1         2.6         2.9           Avg. Stride Freq. [Hz]         2.1         2.4         2.4         2.3         2.3         2.3         2.2                                                                                                                                                                                                                                                                                                                |  |
| Avg. Dist. to Rail [m]       0.7       1.4       1.1       0.8       1.2       1.1       2.6       2.9         Avg. Stride Freq. [Hz]       2.1       2.4       2.4       2.4       2.3       2.3       2.3       2.2                                                                                                                                                                                                                                                                                                                                                                                                                                                                         |  |
| Avg. Stride Freq. [Hz] 2.1 2.4 2.4 2.4 2.3 2.3 2.3 2.2                                                                                                                                                                                                                                                                                                                                                                                                                                                                                                                                                                                                                                        |  |
| •                                                                                                                                                                                                                                                                                                                                                                                                                                                                                                                                                                                                                                                                                             |  |
|                                                                                                                                                                                                                                                                                                                                                                                                                                                                                                                                                                                                                                                                                               |  |
| Avg. Stride Length [m] 5.4 7.4 7.6 7.4 7.5 7.2 7.1 7.1                                                                                                                                                                                                                                                                                                                                                                                                                                                                                                                                                                                                                                        |  |

700m

600m

500m

400m

300m

200m

Report Created: Thu 7 December 2023 17:30 GMT+10

1300m