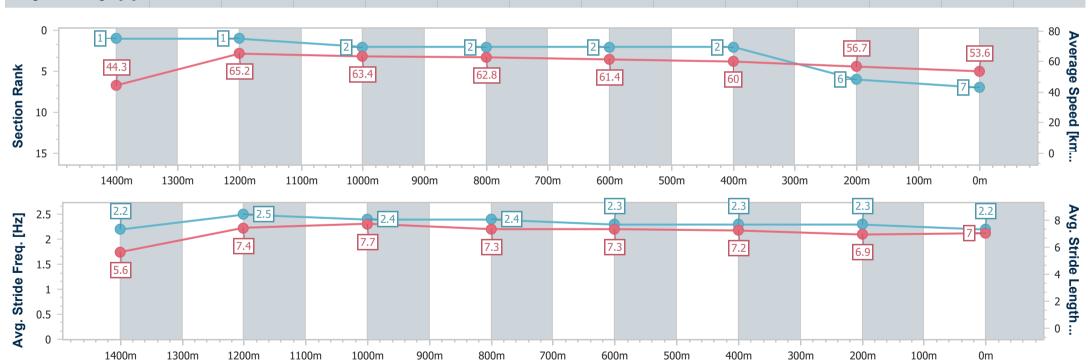

Report Created: Thu 7 December 2023 17:30 GMT+10

[] Ranking at each section and finish

-:--- No data available at this section

NA No data available

Page 10/16

| Horse/Jockey Name              | Sizzling Sun      |
|--------------------------------|-------------------|
| Final Rank                     | 7                 |
| Fastest Section Time (Section) | 0:08.10 (Overall) |
| Top Speed [km/h] (Section)     | 67.3 (1400m)      |
| Race State                     | Finished          |

Race 8: MY VILLAGE BAKEHOUSE RATINGS BAND 0 - 55

07 December 2023 - 16:52

Track Rating: Soft 5, Weather: Overcast, Rail Position: 1.5m 1000m-350m

| Section                | Overall                  | 1400m                    | 1200m                    | 1000m                    | 800m                     | 600m                     | 400m                     | 200m                     |  |  |  |
|------------------------|--------------------------|--------------------------|--------------------------|--------------------------|--------------------------|--------------------------|--------------------------|--------------------------|--|--|--|
| Section Times          | 1:30.85 [7]<br>(0:08.10) | 1:22.75 [1]<br>(0:10.46) | 1:12.29 [1]<br>(0:10.77) | 1:01.52 [2]<br>(0:11.43) | 0:50.09 [2]<br>(0:11.75) | 0:38.34 [2]<br>(0:12.12) | 0:26.22 [2]<br>(0:12.77) | 0:13.45 [6]<br>(0:13.45) |  |  |  |
| Average Speed [km/h]   | 44.3                     | 65.2                     | 63.4                     | 62.8                     | 61.4                     | 60.0                     | 56.7                     | 53.6                     |  |  |  |
| Top Speed [km/h]       | 64.8                     | 67.3                     | 65.5                     | 64.6                     | 61.8                     | 61.2                     | 58.7                     | 58.3                     |  |  |  |
| Avg. Dist. to Rail [m] | 3.7                      | 0.9                      | 0.4                      | 0.8                      | 1.4                      | 1.6                      | 2.9                      | 2.4                      |  |  |  |
| Avg. Stride Freq. [Hz] | 2.2                      | 2.5                      | 2.4                      | 2.4                      | 2.3                      | 2.3                      | 2.3                      | 2.2                      |  |  |  |
| Avg. Stride Length [m] | 5.6                      | 7.4                      | 7.7                      | 7.3                      | 7.3                      | 7.2                      | 6.9                      | 7.0                      |  |  |  |