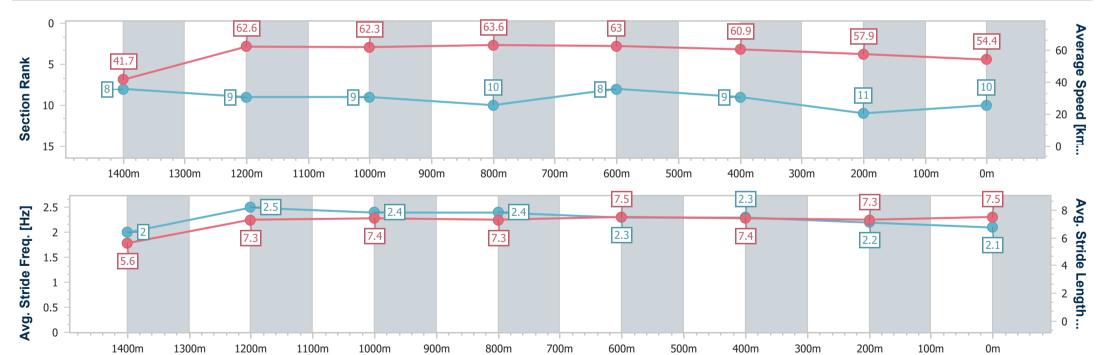

Report Created: Thu 7 December 2023 17:30 GMT+10

[] Ranking at each section and finish

-:--- No data available at this section

NA No data available

Page 13/16

| Horse/Jockey Name              | Night Guy         |
|--------------------------------|-------------------|
| Final Rank                     | 10                |
| Fastest Section Time (Section) | 0:08.52 (Overall) |
| Top Speed [km/h] (Section)     | 64.9 (1000m)      |
| Race State                     | Finished          |

Race 8: MY VILLAGE BAKEHOUSE RATINGS BAND 0 - 55 Handicap - 1500m

07 December 2023 - 16:52

Track Rating: Soft 5, Weather: Overcast, Rail Position: 1.5m 1000m-350m

| Section                | Overall                   | 1400m                    | 1200m                    | 1000m                    | 800m                      | 600m                     | 400m                     | 200m                      |  |  |  |
|------------------------|---------------------------|--------------------------|--------------------------|--------------------------|---------------------------|--------------------------|--------------------------|---------------------------|--|--|--|
| Section Times          | 1:31.10 [10]<br>(0:08.52) | 1:22.58 [8]<br>(0:10.92) | 1:11.66 [9]<br>(0:10.95) | 1:00.71 [9]<br>(0:11.31) | 0:49.40 [10]<br>(0:11.42) | 0:37.98 [8]<br>(0:12.14) | 0:25.84 [9]<br>(0:12.62) | 0:13.22 [11]<br>(0:13.22) |  |  |  |
| Average Speed [km/h]   | 41.7                      | 62.6                     | 62.3                     | 63.6                     | 63.0                      | 60.9                     | 57.9                     | 54.4                      |  |  |  |
| Top Speed [km/h]       | 63.7                      | 64.4                     | 64.8                     | 64.9                     | 63.9                      | 63.9                     | 58.9                     | 59.8                      |  |  |  |
| Avg. Dist. to Rail [m] | 5.4                       | 1.4                      | 0.5                      | 0.7                      | 3.1                       | 4.0                      | 5.8                      | 8.1                       |  |  |  |
| Avg. Stride Freq. [Hz] | 2.0                       | 2.5                      | 2.4                      | 2.4                      | 2.3                       | 2.3                      | 2.2                      | 2.1                       |  |  |  |
| Avg. Stride Length [m] | 5.6                       | 7.3                      | 7.4                      | 7.3                      | 7.5                       | 7.4                      | 7.3                      | 7.5                       |  |  |  |

Report Created: Thu 7 December 2023 17:30 GMT+10

[] Ranking at each section and finish

-:--- No data available at this section

NA No data available

Page 14/16

| Horse/Jockey Name              | Pluckercarn       |
|--------------------------------|-------------------|
| Final Rank                     | 11                |
| Fastest Section Time (Section) | 0:08.72 (Overall) |
| Top Speed [km/h] (Section)     | 66.6 (1400m)      |
| Race State                     | Finished          |