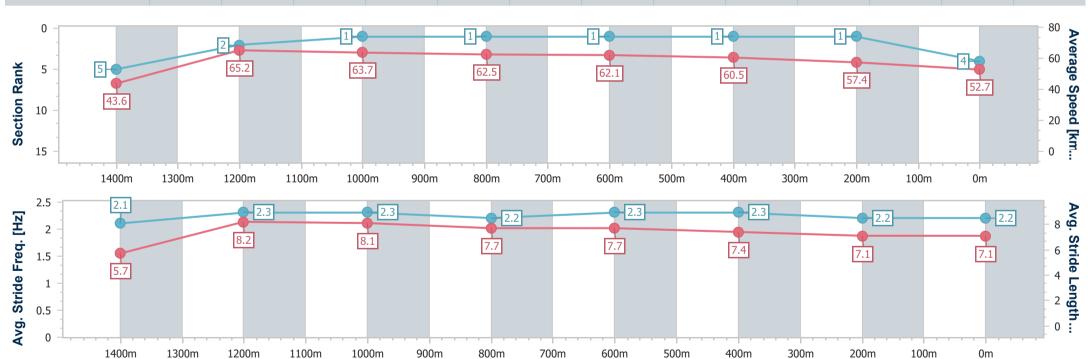

Race 8: MY VILLAGE BAKEHOUSE RATINGS BAND 0 - 55 Handicap - 1500m

07 December 2023 - 16:52

Track Rating: Soft 5, Weather: Overcast, Rail Position: 1.5m 1000m-350m

| Section                | Overall                  | 1400m                    | 1200m                    | 1000m                    | 800m                     | 600m                     | 400m                     | 200m                     |  |  |  |
|------------------------|--------------------------|--------------------------|--------------------------|--------------------------|--------------------------|--------------------------|--------------------------|--------------------------|--|--|--|
| Section Times          | 1:30.39 [4]<br>(0:08.27) | 1:22.12 [5]<br>(0:10.34) | 1:11.78 [2]<br>(0:10.68) | 1:01.10 [1]<br>(0:11.35) | 0:49.75 [1]<br>(0:11.63) | 0:38.12 [1]<br>(0:11.97) | 0:26.15 [1]<br>(0:12.55) | 0:13.60 [1]<br>(0:13.60) |  |  |  |
| Average Speed [km/h]   | 43.6                     | 65.2                     | 63.7                     | 62.5                     | 62.1                     | 60.5                     | 57.4                     | 52.7                     |  |  |  |
| Top Speed [km/h]       | 64.8                     | 66.6                     | 65.9                     | 64.3                     | 62.4                     | 62.2                     | 59.0                     | 58.3                     |  |  |  |
| Avg. Dist. to Rail [m] | 1.3                      | 2.2                      | 1.5                      | 1.7                      | 0.6                      | 0.8                      | 1.7                      | 3.2                      |  |  |  |
| Avg. Stride Freq. [Hz] | 2.1                      | 2.3                      | 2.3                      | 2.2                      | 2.3                      | 2.3                      | 2.2                      | 2.2                      |  |  |  |
| Avg. Stride Length [m] | 5.7                      | 8.2                      | 8.1                      | 7.7                      | 7.7                      | 7.4                      | 7.1                      | 7.1                      |  |  |  |

Report Created: Thu 7 December 2023 17:30 GMT+10

[] Ranking at each section and finish

-:--- No data available at this section

NA No data available

Page 8/16

| Horse/Jockey Name              | Lady Of Fortune   |
|--------------------------------|-------------------|
| Final Rank                     | 5                 |
| Fastest Section Time (Section) | 0:08.62 (Overall) |
| Top Speed [km/h] (Section)     | 65.9 (1200m)      |
| Race State                     | Finished          |