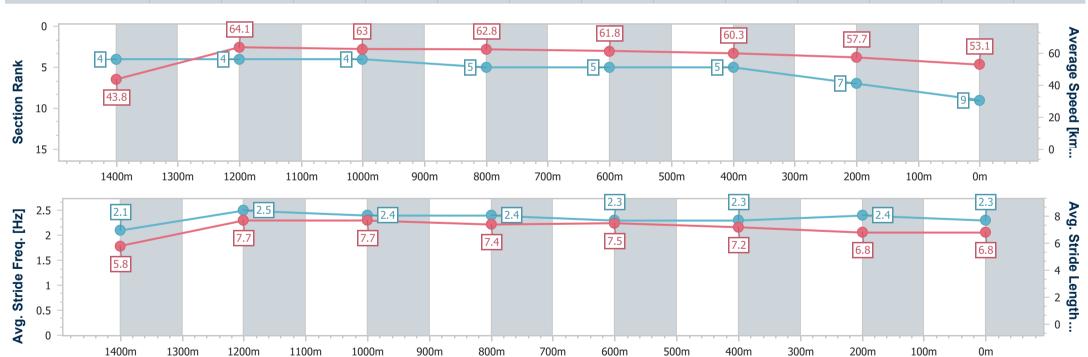

Report Created: Thu 7 December 2023 17:30 GMT+10

[] Ranking at each section and finish

-:--- No data available at this section

NA No data available

| Horse/Jockey Name              | Rothgurl          |
|--------------------------------|-------------------|
| Final Rank                     | 9                 |
| Fastest Section Time (Section) | 0:08.16 (Overall) |
| Top Speed [km/h] (Section)     | 65.2 (1400m)      |
| Race State                     | Finished          |

## Race 8: MY VILLAGE BAKEHOUSE RATINGS BAND 0 - 55 Handicap - 1500m

07 December 2023 - 16:52

Track Rating: Soft 5, Weather: Overcast, Rail Position: 1.5m 1000m-350m

| Section                | Overall                  | 1400m                    | 1200m                    | 1000m                    | 800m                     | 600m                     | 400m                     | 200m                     |  |  |  |
|------------------------|--------------------------|--------------------------|--------------------------|--------------------------|--------------------------|--------------------------|--------------------------|--------------------------|--|--|--|
| Section Times          | 1:31.05 [9]<br>(0:08.16) | 1:22.89 [4]<br>(0:10.65) | 1:12.24 [4]<br>(0:10.85) | 1:01.39 [4]<br>(0:11.48) | 0:49.91 [5]<br>(0:11.66) | 0:38.25 [5]<br>(0:12.10) | 0:26.15 [5]<br>(0:12.61) | 0:13.54 [7]<br>(0:13.54) |  |  |  |
| Average Speed [km/h]   | 43.8                     | 64.1                     | 63.0                     | 62.8                     | 61.8                     | 60.3                     | 57.7                     | 53.1                     |  |  |  |
| Top Speed [km/h]       | 64.9                     | 65.2                     | 65.2                     | 64.6                     | 62.8                     | 61.6                     | 59.5                     | 58.3                     |  |  |  |
| Avg. Dist. to Rail [m] | 2.5                      | 1.0                      | 0.6                      | 0.8                      | 2.3                      | 2.0                      | 5.3                      | 7.3                      |  |  |  |
| Avg. Stride Freq. [Hz] | 2.1                      | 2.5                      | 2.4                      | 2.4                      | 2.3                      | 2.3                      | 2.4                      | 2.3                      |  |  |  |
| Avg. Stride Length [m] | 5.8                      | 7.7                      | 7.7                      | 7.4                      | 7.5                      | 7.2                      | 6.8                      | 6.8                      |  |  |  |

Report Created: Thu 7 December 2023 17:30 GMT+10

[] Ranking at each section and finish

-:--- No data available at this section

NA No data available

Page 13/16

| Horse/Jockey Name              | Night Guy         |
|--------------------------------|-------------------|
| Final Rank                     | 10                |
| Fastest Section Time (Section) | 0:08.52 (Overall) |
| Top Speed [km/h] (Section)     | 64.9 (1000m)      |
| Race State                     | Finished          |