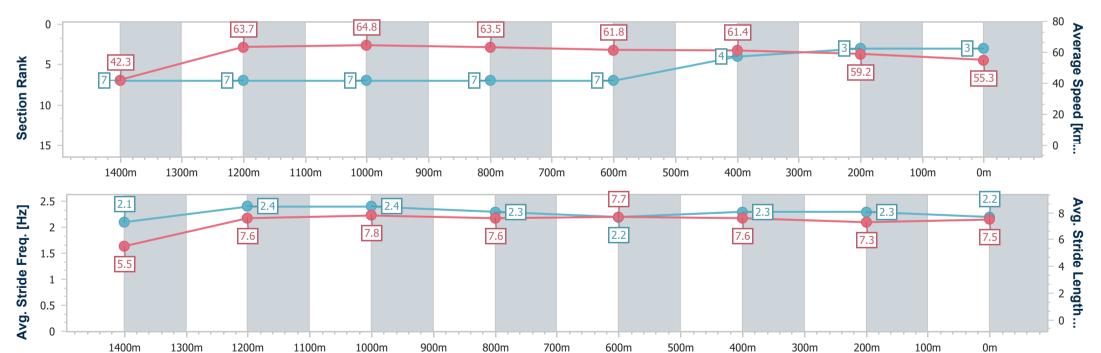

#### Race 8: MY VILLAGE BAKEHOUSE RATINGS BAND 0 - 55 Handicap - 1500m

07 December 2023 - 16:52

Track Rating: Soft 5, Weather: Overcast, Rail Position: 1.5m 1000m-350m

| Section                | Overall                  | 1400m                    | 1200m                    | 1000m                    | 800m                     | 600m                     | 400m                     | 200m                     |  |  |  |
|------------------------|--------------------------|--------------------------|--------------------------|--------------------------|--------------------------|--------------------------|--------------------------|--------------------------|--|--|--|
| Section Times          | 1:30.21 [3]<br>(0:08.49) | 1:21.72 [7]<br>(0:10.73) | 1:10.99 [7]<br>(0:10.83) | 1:00.16 [7]<br>(0:11.24) | 0:48.92 [7]<br>(0:11.68) | 0:37.24 [7]<br>(0:11.92) | 0:25.32 [4]<br>(0:12.36) | 0:12.96 [3]<br>(0:12.96) |  |  |  |
| Average Speed [km/h]   | 42.3                     | 63.7                     | 64.8                     | 63.5                     | 61.8                     | 61.4                     | 59.2                     | 55.3                     |  |  |  |
| Top Speed [km/h]       | 63.0                     | 65.9                     | 66.2                     | 65.0                     | 62.5                     | 62.7                     | 60.5                     | 60.5                     |  |  |  |
| Avg. Dist. to Rail [m] | 1.3                      | 1.3                      | 1.3                      | 1.3                      | 2.3                      | 2.9                      | 6.6                      | 7.8                      |  |  |  |
| Avg. Stride Freq. [Hz] | 2.1                      | 2.4                      | 2.4                      | 2.3                      | 2.2                      | 2.3                      | 2.3                      | 2.2                      |  |  |  |
| Avg. Stride Length [m] | 5.5                      | 7.6                      | 7.8                      | 7.6                      | 7.7                      | 7.6                      | 7.3                      | 7.5                      |  |  |  |

Report Created: Thu 7 December 2023 17:30 GMT+10

[] Ranking at each section and finish

-:--- No data available at this section

NA No data available

| Horse/Jockey Name              | Mission House     |
|--------------------------------|-------------------|
| Final Rank                     | 4                 |
| Fastest Section Time (Section) | 0:08.27 (Overall) |
| Top Speed [km/h] (Section)     | 66.6 (1400m)      |
| Race State                     | Finished          |