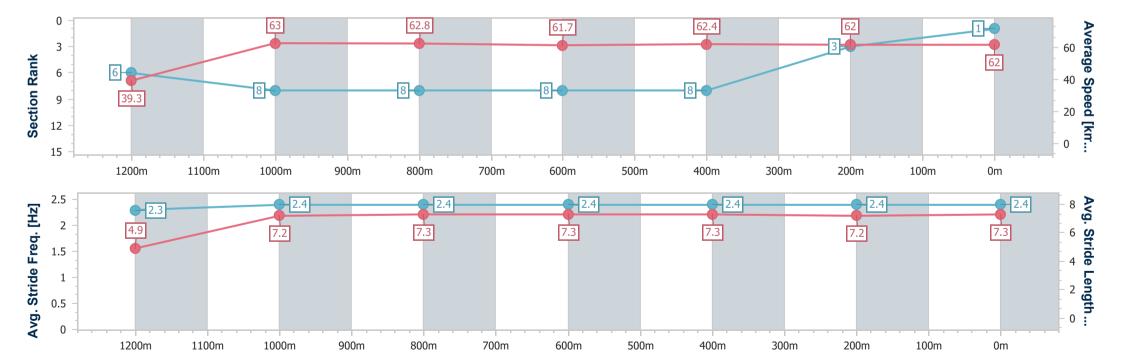

### Race 1: SARAH SPRINGATE FROM REALWAY Class 1 Handicap - 1300m

28 October 2023 - 17:37

Track Rating: Good 4, Weather: Fine, Rail Position: +5m Entire

|   | Section                | Overall                  | 1200m                    | 1000m                    | 800m                     | 600m                     | 400m                     | 200m                     |
|---|------------------------|--------------------------|--------------------------|--------------------------|--------------------------|--------------------------|--------------------------|--------------------------|
|   | Section Times          | 1:18.57 [2]<br>(0:08.81) | 1:09.76 [2]<br>(0:11.34) | 0:58.42 [5]<br>(0:11.45) | 0:46.97 [5]<br>(0:11.71) | 0:35.26 [6]<br>(0:11.56) | 0:23.70 [5]<br>(0:11.63) | 0:12.07 [1]<br>(0:12.07) |
| A | verage Speed [km/h]    | 40.5                     | 64.1                     | 63.2                     | 61.4                     | 62.4                     | 61.9                     | 59.6                     |
|   | Top Speed [km/h]       | 59.0                     | 66.5                     | 65.4                     | 63.5                     | 63.8                     | 63.3                     | 61.8                     |
|   | Avg. Dist. to Rail [m] | 9.0                      | 3.9                      | 1.9                      | 0.6                      | 0.2                      | 1.3                      | 1.9                      |
| - | Avg. Stride Freq. [Hz] | 2.3                      | 2.4                      | 2.4                      | 2.3                      | 2.4                      | 2.4                      | 2.4                      |
| A | vg. Stride Length [m]  | 5.0                      | 7.4                      | 7.5                      | 7.3                      | 7.3                      | 7.1                      | 6.9                      |