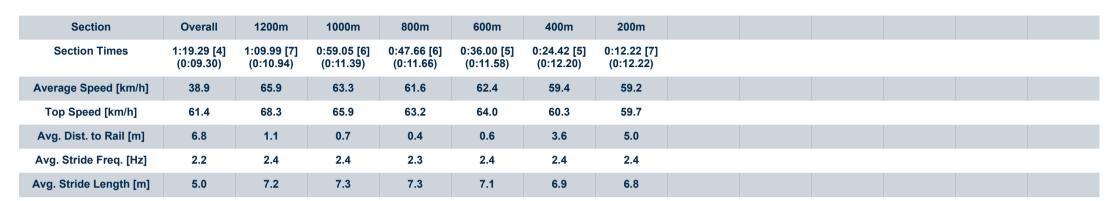

-:--- No data available at this section

NA No data available

Page 5/10

| Horse/Jockey Name              | More Than Subtle  |
|--------------------------------|-------------------|
| Final Rank                     | 4                 |
| Fastest Section Time (Section) | 0:09.30 (Overall) |
| Top Speed [km/h] (Section)     | 68.3 (1200m)      |
| Race State                     | Finished          |

### Race 1: SARAH SPRINGATE FROM REALWAY Class 1 Handicap - 1300m

Track Rating: Good 4, Weather: Fine, Rail Position: +5m Entire

Report Created: Sat 28 October 2023 18:14 GMT+10

[] Ranking at each section and finish