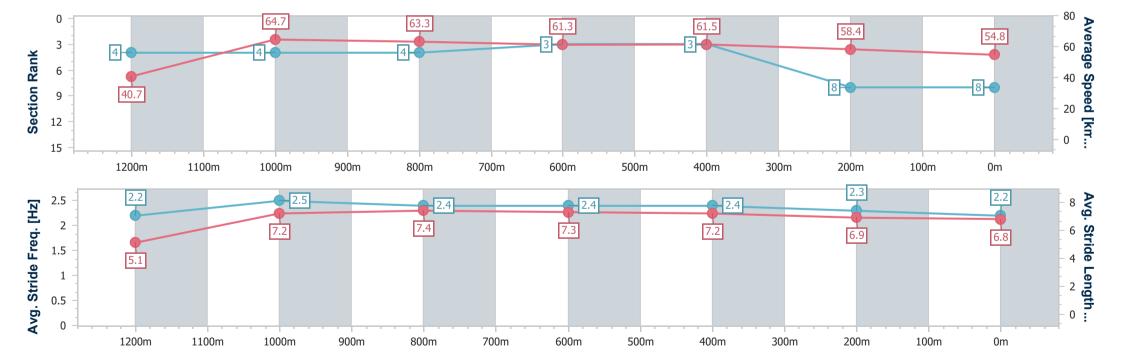

### Race 1: SARAH SPRINGATE FROM REALWAY Class 1 Handicap - 1300m

28 October 2023 - 17:37

Track Rating: Good 4, Weather: Fine, Rail Position: +5m Entire

| Section                | Overall                  | 1200m                    | 1000m                    | 800m                     | 600m                     | 400m                     | 200m                     |
|------------------------|--------------------------|--------------------------|--------------------------|--------------------------|--------------------------|--------------------------|--------------------------|
| Section Times          | 1:20.21 [8]<br>(0:08.89) | 1:11.32 [4]<br>(0:11.10) | 1:00.22 [4]<br>(0:11.37) | 0:48.85 [4]<br>(0:11.69) | 0:37.16 [3]<br>(0:11.66) | 0:25.50 [3]<br>(0:12.41) | 0:13.09 [8]<br>(0:13.09) |
| Average Speed [km/h]   | 40.7                     | 64.7                     | 63.3                     | 61.3                     | 61.5                     | 58.4                     | 54.8                     |
| Top Speed [km/h]       | 61.6                     | 65.9                     | 65.0                     | 63.4                     | 63.6                     | 59.8                     | 56.8                     |
| Avg. Dist. to Rail [m] | 2.4                      | 0.4                      | 0.5                      | 1.2                      | 0.6                      | 1.2                      | 2.0                      |
| Avg. Stride Freq. [Hz] | 2.2                      | 2.5                      | 2.4                      | 2.4                      | 2.4                      | 2.3                      | 2.2                      |
| Avg. Stride Length [m] | 5.1                      | 7.2                      | 7.4                      | 7.3                      | 7.2                      | 6.9                      | 6.8                      |