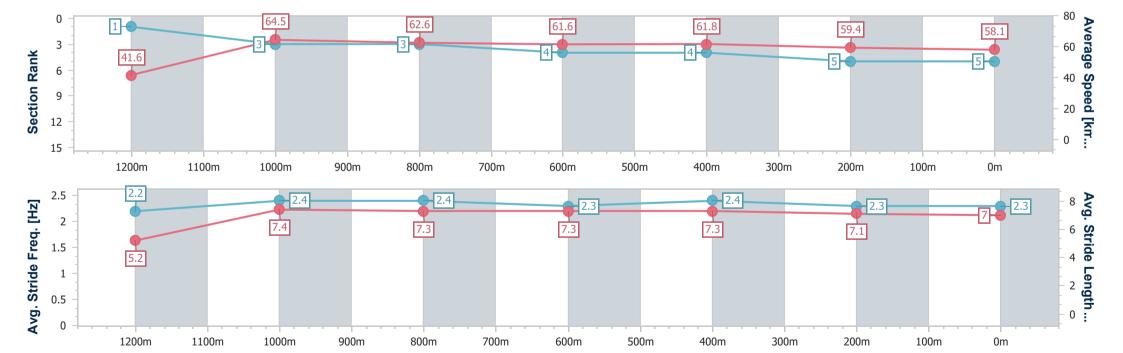

# Horse/Jockey Name Final Rank Fastest Section Time (Section) Top Speed [km/h] (Section) Race State Human Touch 5 0:08.65 (Overall) 66.0 (1200m) Finished

### Race 1: SARAH SPRINGATE FROM REALWAY Class 1 Handicap - 1300m

28 October 2023 - 17:37

Track Rating: Good 4, Weather: Fine, Rail Position: +5m Entire

| Section                | Overall                  | 1200m                    | 1000m                    | 800m                     | 600m                     | 400m                     | 200m                     |
|------------------------|--------------------------|--------------------------|--------------------------|--------------------------|--------------------------|--------------------------|--------------------------|
| Section Times          | 1:19.37 [5]<br>(0:08.65) | 1:10.72 [1]<br>(0:11.18) | 0:59.54 [3]<br>(0:11.52) | 0:48.02 [3]<br>(0:11.72) | 0:36.30 [4]<br>(0:11.70) | 0:24.60 [4]<br>(0:12.19) | 0:12.41 [5]<br>(0:12.41) |
| Average Speed [km/h]   | 41.6                     | 64.5                     | 62.6                     | 61.6                     | 61.8                     | 59.4                     | 58.1                     |
| Top Speed [km/h]       | 60.8                     | 66.0                     | 65.8                     | 62.8                     | 63.3                     | 60.9                     | 58.5                     |
| Avg. Dist. to Rail [m] | 4.4                      | 1.4                      | 1.3                      | 0.7                      | 0.9                      | 2.5                      | 4.3                      |
| Avg. Stride Freq. [Hz] | 2.2                      | 2.4                      | 2.4                      | 2.3                      | 2.4                      | 2.3                      | 2.3                      |
| Avg. Stride Length [m] | 5.2                      | 7.4                      | 7.3                      | 7.3                      | 7.3                      | 7.1                      | 7.0                      |

Report Created: Sat 28 October 2023 18:14 GMT+10

[] Ranking at each section and finish

-:--- No data available at this section

NA No data available