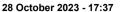

-:--- No data available at this section

NA No data available

Page 5/10

| Horse/Jockey Name              | More Than Subtle  |
|--------------------------------|-------------------|
| Final Rank                     | 4                 |
| Fastest Section Time (Section) | 0:09.30 (Overall) |
| Top Speed [km/h] (Section)     | 68.3 (1200m)      |
| Race State                     | Finished          |

### Race 1: SARAH SPRINGATE FROM REALWAY Class 1 Handicap - 1300m

Track Rating: Good 4, Weather: Fine, Rail Position: +5m Entire

Report Created: Sat 28 October 2023 18:14 GMT+10

[] Ranking at each section and finish