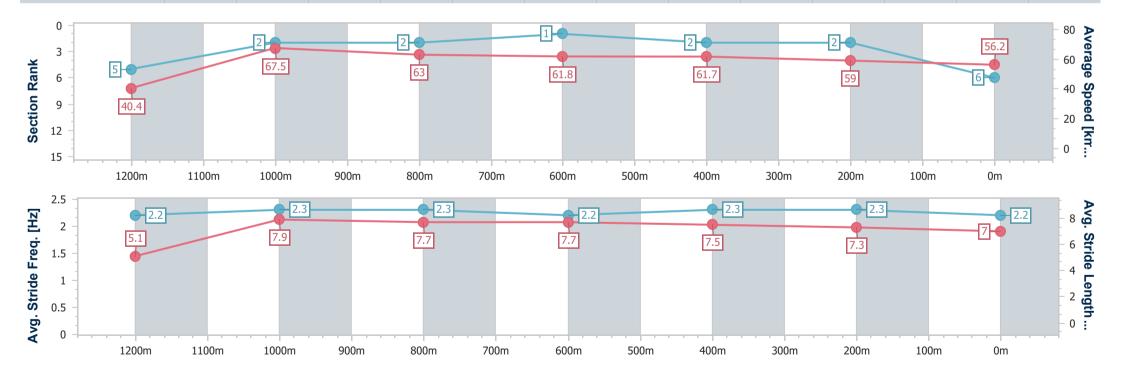

# Horse/Jockey Name Final Rank Fastest Section Time (Section) Top Speed [km/h] (Section) Race State Surcote 6: 0:08.90 (Overall) 69.7 (1200m) Finished

### Race 1: SARAH SPRINGATE FROM REALWAY Class 1 Handicap - 1300m

28 October 2023 - 17:37

Track Rating: Good 4, Weather: Fine, Rail Position: +5m Entire

| Section                | Overall                  | 1200m                    | 1000m                    | 800m                     | 600m                     | 400m                     | 200m                     |
|------------------------|--------------------------|--------------------------|--------------------------|--------------------------|--------------------------|--------------------------|--------------------------|
| Section Times          | 1:19.41 [6]<br>(0:08.90) | 1:10.51 [5]<br>(0:10.69) | 0:59.82 [2]<br>(0:11.49) | 0:48.33 [2]<br>(0:11.68) | 0:36.65 [1]<br>(0:11.68) | 0:24.97 [2]<br>(0:12.16) | 0:12.81 [2]<br>(0:12.81) |
| Average Speed [km/h]   | 40.4                     | 67.5                     | 63.0                     | 61.8                     | 61.7                     | 59.0                     | 56.2                     |
| Top Speed [km/h]       | 66.5                     | 69.7                     | 64.9                     | 62.5                     | 62.2                     | 60.7                     | 57.7                     |
| Avg. Dist. to Rail [m] | 6.5                      | 2.3                      | 1.4                      | 1.3                      | 0.4                      | 0.8                      | 0.9                      |
| Avg. Stride Freq. [Hz] | 2.2                      | 2.3                      | 2.3                      | 2.2                      | 2.3                      | 2.3                      | 2.2                      |
| Avg. Stride Length [m] | 5.1                      | 7.9                      | 7.7                      | 7.7                      | 7.5                      | 7.3                      | 7.0                      |

Report Created: Sat 28 October 2023 18:14 GMT+10

[] Ranking at each section and finish

-:--- No data available at this section

NA No data available

Page 8/10