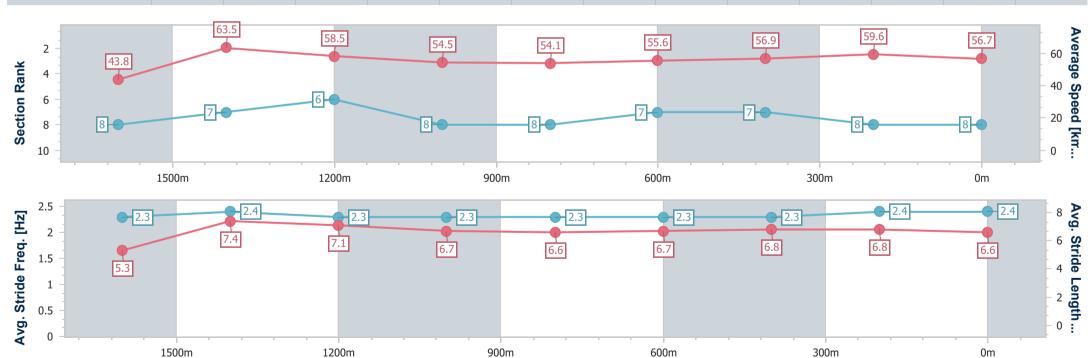

# Horse/Jockey Name Final Rank Fastest Section Time (Section) Top Speed [km/h] (Section) Race State Danecino 8 0:11.35 (1600m) 64.1 (1600m) Finished

### Toowoomba QLD Professional

Race 7: Haynes - Think people Think Haynes Maiden Plate - 1890m

21 October 2023 - 21:06

Track Rating: Good 3, Weather: Fine, Rail Position: +4m Entire

| Section                | Overall                  | 1600m                    | 1400m                    | 1200m                    | 1000m                    | 800m                     | 600m                     | 400m                     | 200m                     |  |  |
|------------------------|--------------------------|--------------------------|--------------------------|--------------------------|--------------------------|--------------------------|--------------------------|--------------------------|--------------------------|--|--|
| Section Times          | 2:04.36 [8]<br>(0:23.80) | 1:40.56 [8]<br>(0:11.35) | 1:29.21 [7]<br>(0:12.28) | 1:16.93 [6]<br>(0:13.22) | 1:03.71 [8]<br>(0:13.33) | 0:50.38 [8]<br>(0:12.94) | 0:37.44 [7]<br>(0:12.71) | 0:24.73 [7]<br>(0:12.13) | 0:12.60 [8]<br>(0:12.60) |  |  |
| Average Speed [km/h]   | 43.8                     | 63.5                     | 58.5                     | 54.5                     | 54.1                     | 55.6                     | 56.9                     | 59.6                     | 56.7                     |  |  |
| Top Speed [km/h]       | 62.3                     | 64.1                     | 64.1                     | 58.9                     | 55.0                     | 57.1                     | 58.3                     | 60.5                     | 60.6                     |  |  |
| Avg. Dist. to Rail [m] | 4.9                      | 1.2                      | 0.9                      | 0.5                      | 0.2                      | 0.4                      | 0.4                      | 0.4                      | 0.9                      |  |  |
| Avg. Stride Freq. [Hz] | 2.3                      | 2.4                      | 2.3                      | 2.3                      | 2.3                      | 2.3                      | 2.3                      | 2.4                      | 2.4                      |  |  |
| Avg. Stride Length [m] | 5.3                      | 7.4                      | 7.1                      | 6.7                      | 6.6                      | 6.7                      | 6.8                      | 6.8                      | 6.6                      |  |  |

Report Created: Sat 28 October 2023 22:00 GMT+10

[] Ranking at each section and finish

-:--- No data available at this section

NA No data available

Page 10/12