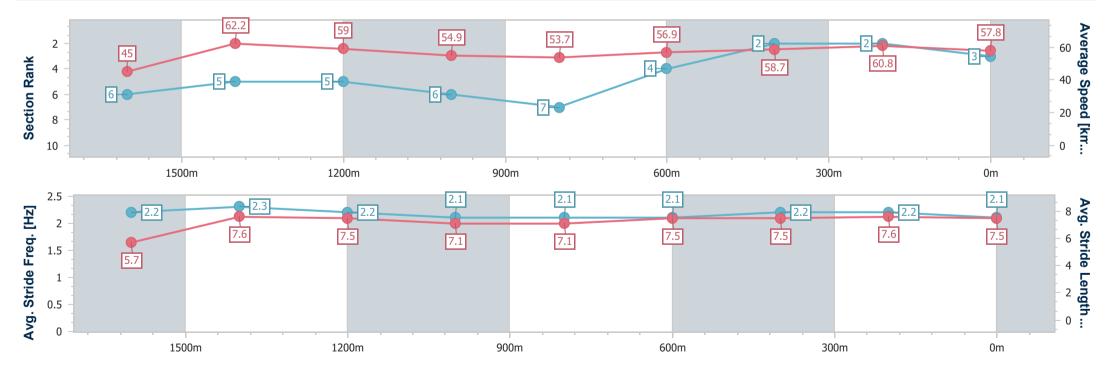

# Horse/Jockey Name Royal Court Final Rank 3 Fastest Section Time (Section) 0:11.55 (1600m) Top Speed [km/h] (Section) 63.5 (1600m) Race State Finished

### Toowoomba QLD Professional

Race 7: Haynes - Think people Think Haynes Maiden Plate - 1890m

21 October 2023 - 21:06

Track Rating: Good 3, Weather: Fine, Rail Position: +4m Entire

| Section                | Overall                  | 1600m                    | 1400m                    | 1200m                    | 1000m                    | 800m                     | 600m                     | 400m                     | 200m                     |  |  |
|------------------------|--------------------------|--------------------------|--------------------------|--------------------------|--------------------------|--------------------------|--------------------------|--------------------------|--------------------------|--|--|
| Section Times          | 2:03.25 [3]<br>(0:23.39) | 1:39.86 [6]<br>(0:11.55) | 1:28.31 [5]<br>(0:12.40) | 1:15.91 [5]<br>(0:13.15) | 1:02.76 [6]<br>(0:13.45) | 0:49.31 [7]<br>(0:12.80) | 0:36.51 [4]<br>(0:12.28) | 0:24.23 [2]<br>(0:11.86) | 0:12.37 [2]<br>(0:12.37) |  |  |
| Average Speed [km/h]   | 45.0                     | 62.2                     | 59.0                     | 54.9                     | 53.7                     | 56.9                     | 58.7                     | 60.8                     | 57.8                     |  |  |
| Top Speed [km/h]       | 63.0                     | 63.5                     | 63.4                     | 59.3                     | 55.3                     | 57.8                     | 59.9                     | 61.7                     | 61.6                     |  |  |
| Avg. Dist. to Rail [m] | 3.5                      | 1.1                      | 2.2                      | 2.3                      | 1.7                      | 1.8                      | 0.7                      | 0.5                      | 1.5                      |  |  |
| Avg. Stride Freq. [Hz] | 2.2                      | 2.3                      | 2.2                      | 2.1                      | 2.1                      | 2.1                      | 2.2                      | 2.2                      | 2.1                      |  |  |
| Avg. Stride Length [m] | 5.7                      | 7.6                      | 7.5                      | 7.1                      | 7.1                      | 7.5                      | 7.5                      | 7.6                      | 7.5                      |  |  |