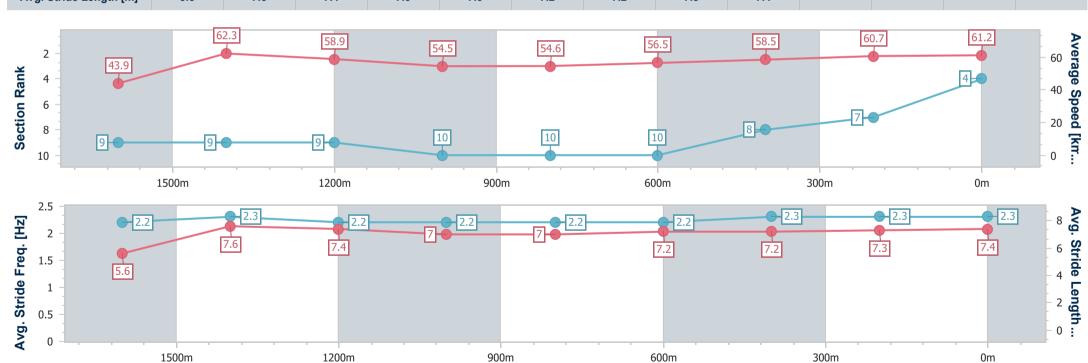

# Horse/Jockey Name Royal George Final Rank 4 Fastest Section Time (Section) 0:11.57 (1600m) Top Speed [km/h] (Section) 63.5 (1400m) Race State Finished

### Toowoomba QLD Professional

Race 7: Haynes - Think people Think Haynes Maiden Plate - 1890m

21 October 2023 - 21:06

Track Rating: Good 3, Weather: Fine, Rail Position: +4m Entire

| Section                | Overall                  | 1600m                    | 1400m                    | 1200m                    | 1000m                     | 800m                      | 600m                      | 400m                     | 200m                     |  |  |
|------------------------|--------------------------|--------------------------|--------------------------|--------------------------|---------------------------|---------------------------|---------------------------|--------------------------|--------------------------|--|--|
| Section Times          | 2:03.33 [4]<br>(0:23.91) | 1:39.42 [9]<br>(0:11.57) | 1:27.85 [9]<br>(0:12.25) | 1:15.60 [9]<br>(0:13.27) | 1:02.33 [10]<br>(0:13.35) | 0:48.98 [10]<br>(0:12.96) | 0:36.02 [10]<br>(0:12.42) | 0:23.60 [8]<br>(0:11.95) | 0:11.65 [7]<br>(0:11.65) |  |  |
| Average Speed [km/h]   | 43.9                     | 62.3                     | 58.9                     | 54.5                     | 54.6                      | 56.5                      | 58.5                      | 60.7                     | 61.2                     |  |  |
| Top Speed [km/h]       | 62.0                     | 63.3                     | 63.5                     | 59.4                     | 56.1                      | 57.4                      | 59.6                      | 61.8                     | 62.9                     |  |  |
| Avg. Dist. to Rail [m] | 4.0                      | 0.5                      | 1.5                      | 3.6                      | 3.2                       | 2.6                       | 1.6                       | 2.4                      | 3.8                      |  |  |
| Avg. Stride Freq. [Hz] | 2.2                      | 2.3                      | 2.2                      | 2.2                      | 2.2                       | 2.2                       | 2.3                       | 2.3                      | 2.3                      |  |  |
| Avg. Stride Length [m] | 5.6                      | 7.6                      | 7.4                      | 7.0                      | 7.0                       | 7.2                       | 7.2                       | 7.3                      | 7.4                      |  |  |