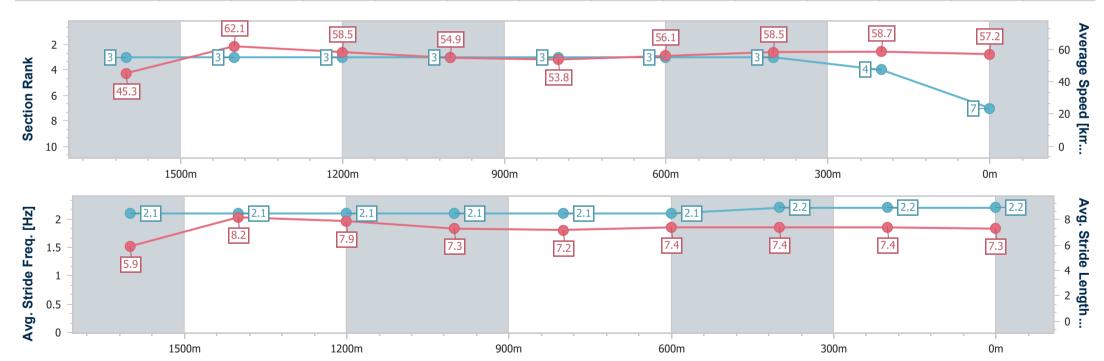

# Horse/Jockey Name Power Pack Final Rank 1 Fastest Section Time (Section) 0:11.49 (1600m) Top Speed [km/h] (Section) 63.9 (Overall) Race State Finished

### Toowoomba QLD Professional

Race 7: Haynes - Think people Think Haynes Maiden Plate - 1890m

21 October 2023 - 21:06

Track Rating: Good 3, Weather: Fine, Rail Position: +4m Entire

| Section                | Overall                  | 1600m                    | 1400m                    | 1200m                    | 1000m                    | 800m                     | 600m                     | 400m                     | 200m                     |  |  |
|------------------------|--------------------------|--------------------------|--------------------------|--------------------------|--------------------------|--------------------------|--------------------------|--------------------------|--------------------------|--|--|
| Section Times          | 2:02.79 [1]<br>(0:22.95) | 1:39.84 [2]<br>(0:11.49) | 1:28.35 [2]<br>(0:12.35) | 1:16.00 [2]<br>(0:13.09) | 1:02.91 [2]<br>(0:13.54) | 0:49.37 [2]<br>(0:13.02) | 0:36.35 [2]<br>(0:12.25) | 0:24.10 [1]<br>(0:11.81) | 0:12.29 [1]<br>(0:12.29) |  |  |
| Average Speed [km/h]   | 45.5                     | 62.0                     | 57.9                     | 54.9                     | 53.4                     | 55.8                     | 59.0                     | 61.1                     | 58.1                     |  |  |
| Top Speed [km/h]       | 63.9                     | 63.7                     | 63.1                     | 58.4                     | 55.6                     | 56.8                     | 60.1                     | 61.9                     | 61.9                     |  |  |
| Avg. Dist. to Rail [m] | 6.0                      | 2.4                      | 1.0                      | 0.6                      | 0.5                      | 1.9                      | 0.9                      | 0.9                      | 2.0                      |  |  |
| Avg. Stride Freq. [Hz] | 2.2                      | 2.3                      | 2.2                      | 2.1                      | 2.1                      | 2.1                      | 2.2                      | 2.3                      | 2.2                      |  |  |
| Avg. Stride Length [m] | 5.8                      | 7.6                      | 7.4                      | 7.1                      | 7.1                      | 7.3                      | 7.4                      | 7.5                      | 7.4                      |  |  |

Report Created: Sat 28 October 2023 22:00 GMT+10

[] Ranking at each section and finish

-:--- No data available at this section

NA No data available

Page 3/12