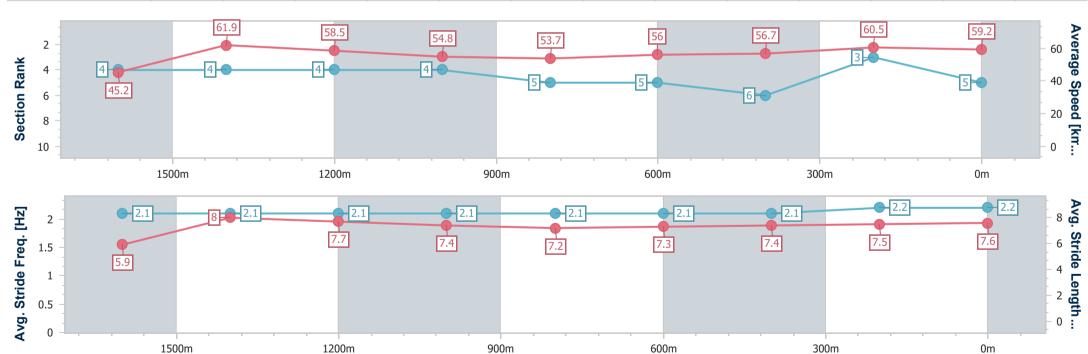

# Horse/Jockey Name Final Rank 5 Fastest Section Time (Section) Top Speed [km/h] (Section) Race State Golden Kingdom 5 0:11.61 (1600m) 63.4 (Overall) Finished

### Toowoomba QLD Professional

Race 7: Haynes - Think people Think Haynes Maiden Plate - 1890m

21 October 2023 - 21:06

Track Rating: Good 3, Weather: Fine, Rail Position: +4m Entire

| Section                | Overall                  | 1600m                    | 1400m                    | 1200m                    | 1000m                    | 800m                     | 600m                     | 400m                     | 200m                     |  |  |
|------------------------|--------------------------|--------------------------|--------------------------|--------------------------|--------------------------|--------------------------|--------------------------|--------------------------|--------------------------|--|--|
| Section Times          | 2:03.45 [5]<br>(0:23.19) | 1:40.26 [4]<br>(0:11.61) | 1:28.65 [4]<br>(0:12.44) | 1:16.21 [4]<br>(0:13.15) | 1:03.06 [4]<br>(0:13.50) | 0:49.56 [5]<br>(0:12.89) | 0:36.67 [5]<br>(0:12.65) | 0:24.02 [6]<br>(0:11.94) | 0:12.08 [3]<br>(0:12.08) |  |  |
| Average Speed [km/h]   | 45.2                     | 61.9                     | 58.5                     | 54.8                     | 53.7                     | 56.0                     | 56.7                     | 60.5                     | 59.2                     |  |  |
| Top Speed [km/h]       | 63.4                     | 63.4                     | 63.0                     | 59.0                     | 55.5                     | 57.4                     | 58.4                     | 61.2                     | 61.5                     |  |  |
| Avg. Dist. to Rail [m] | 4.9                      | 0.5                      | 1.4                      | 2.0                      | 1.8                      | 0.8                      | 0.2                      | 0.7                      | 0.8                      |  |  |
| Avg. Stride Freq. [Hz] | 2.1                      | 2.1                      | 2.1                      | 2.1                      | 2.1                      | 2.1                      | 2.1                      | 2.2                      | 2.2                      |  |  |
| Avg. Stride Length [m] | 5.9                      | 8.0                      | 7.7                      | 7.4                      | 7.2                      | 7.3                      | 7.4                      | 7.5                      | 7.6                      |  |  |

Report Created: Sat 28 October 2023 22:00 GMT+10

[] Ranking at each section and finish

-:--- No data available at this section

NA No data available

Page 7/12