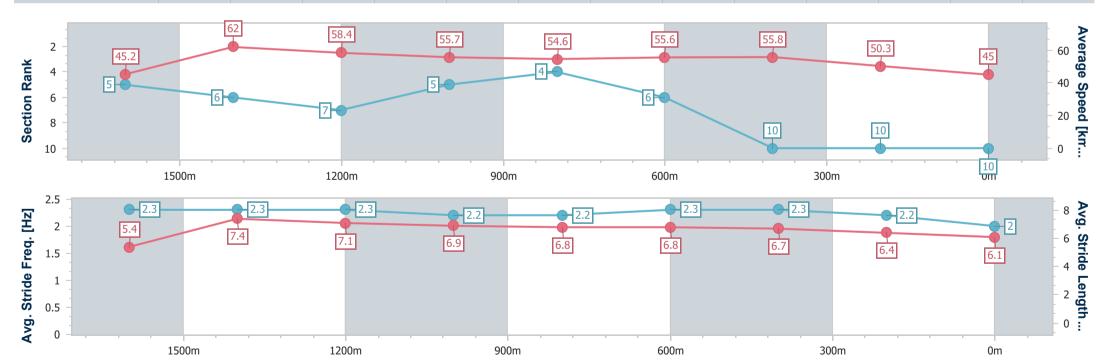

# Horse/Jockey Name Final Rank 10 Fastest Section Time (Section) Top Speed [km/h] (Section) Race State Baguio 0:11.66 (1600m) Finished

### Toowoomba QLD Professional

Race 7: Haynes - Think people Think Haynes Maiden Plate - 1890m

21 October 2023 - 21:06

Track Rating: Good 3, Weather: Fine, Rail Position: +4m Entire

| Section                | Overall                   | 1600m                    | 1400m                    | 1200m                    | 1000m                    | 800m                     | 600m                     | 400m                      | 200m                      |  |  |
|------------------------|---------------------------|--------------------------|--------------------------|--------------------------|--------------------------|--------------------------|--------------------------|---------------------------|---------------------------|--|--|
| Section Times          | 2:10.28 [10]<br>(0:23.30) | 1:46.98 [5]<br>(0:11.66) | 1:35.32 [6]<br>(0:12.52) | 1:22.80 [7]<br>(0:12.97) | 1:09.83 [5]<br>(0:13.36) | 0:56.47 [4]<br>(0:13.11) | 0:43.36 [6]<br>(0:13.01) | 0:30.35 [10]<br>(0:14.38) | 0:15.97 [10]<br>(0:15.97) |  |  |
| Average Speed [km/h]   | 45.2                      | 62.0                     | 58.4                     | 55.7                     | 54.6                     | 55.6                     | 55.8                     | 50.3                      | 45.0                      |  |  |
| Top Speed [km/h]       | 63.2                      | 63.3                     | 63.1                     | 58.9                     | 56.3                     | 56.8                     | 57.6                     | 56.7                      | 50.3                      |  |  |
| Avg. Dist. to Rail [m] | 3.9                       | 2.1                      | 3.0                      | 3.0                      | 2.2                      | 2.3                      | 1.9                      | 2.2                       | 0.9                       |  |  |
| Avg. Stride Freq. [Hz] | 2.3                       | 2.3                      | 2.3                      | 2.2                      | 2.2                      | 2.3                      | 2.3                      | 2.2                       | 2.0                       |  |  |
| Avg. Stride Length [m] | 5.4                       | 7.4                      | 7.1                      | 6.9                      | 6.8                      | 6.8                      | 6.7                      | 6.4                       | 6.1                       |  |  |

Report Created: Sat 28 October 2023 22:00 GMT+10

[] Ranking at each section and finish

-:--- No data available at this section

NA No data available

Page 12/12