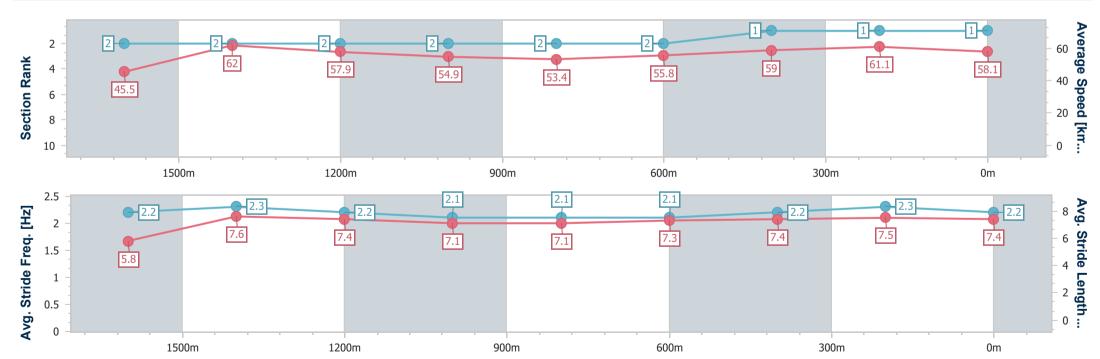

# Horse/Jockey Name Power Pack Final Rank 1 Fastest Section Time (Section) 0:11.49 (1600m) Top Speed [km/h] (Section) 63.9 (Overall) Race State Finished

### Toowoomba QLD Professional

Race 7: Haynes - Think people Think Haynes Maiden Plate - 1890m

21 October 2023 - 21:06

Track Rating: Good 3, Weather: Fine, Rail Position: +4m Entire

| Section                | Overall                  | 1600m                    | 1400m                    | 1200m                    | 1000m                    | 800m                     | 600m                     | 400m                     | 200m                     |  |  |
|------------------------|--------------------------|--------------------------|--------------------------|--------------------------|--------------------------|--------------------------|--------------------------|--------------------------|--------------------------|--|--|
| Section Times          | 2:02.79 [1]<br>(0:22.95) | 1:39.84 [2]<br>(0:11.49) | 1:28.35 [2]<br>(0:12.35) | 1:16.00 [2]<br>(0:13.09) | 1:02.91 [2]<br>(0:13.54) | 0:49.37 [2]<br>(0:13.02) | 0:36.35 [2]<br>(0:12.25) | 0:24.10 [1]<br>(0:11.81) | 0:12.29 [1]<br>(0:12.29) |  |  |
| Average Speed [km/h]   | 45.5                     | 62.0                     | 57.9                     | 54.9                     | 53.4                     | 55.8                     | 59.0                     | 61.1                     | 58.1                     |  |  |
| Top Speed [km/h]       | 63.9                     | 63.7                     | 63.1                     | 58.4                     | 55.6                     | 56.8                     | 60.1                     | 61.9                     | 61.9                     |  |  |
| Avg. Dist. to Rail [m] | 6.0                      | 2.4                      | 1.0                      | 0.6                      | 0.5                      | 1.9                      | 0.9                      | 0.9                      | 2.0                      |  |  |
| Avg. Stride Freq. [Hz] | 2.2                      | 2.3                      | 2.2                      | 2.1                      | 2.1                      | 2.1                      | 2.2                      | 2.3                      | 2.2                      |  |  |
| Avg. Stride Length [m] | 5.8                      | 7.6                      | 7.4                      | 7.1                      | 7.1                      | 7.3                      | 7.4                      | 7.5                      | 7.4                      |  |  |