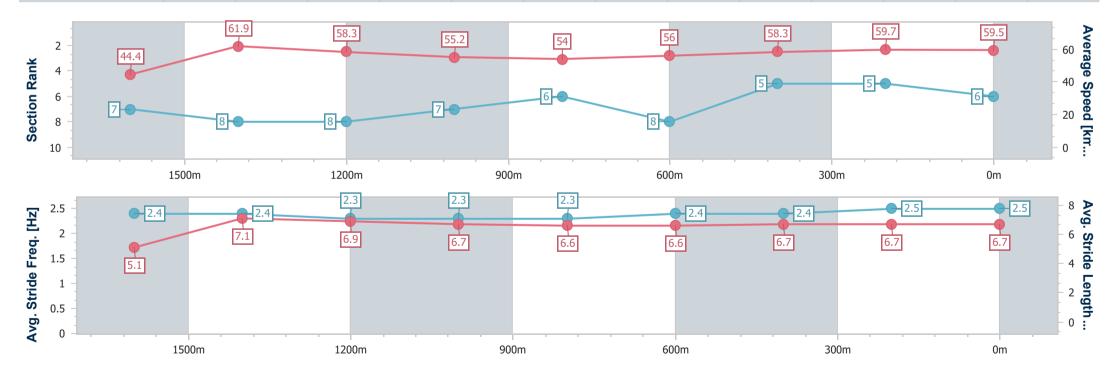

# Horse/Jockey Name La Vittoria Final Rank 6 Fastest Section Time (Section) Top Speed [km/h] (Section) Race State La Vittoria 6 6: 0:11.53 (1600m) Finished

### Toowoomba QLD Professional

Race 7: Haynes - Think people Think Haynes Maiden Plate - 1890m

21 October 2023 - 21:06

Track Rating: Good 3, Weather: Fine, Rail Position: +4m Entire

| Section                | Overall                  | 1600m                    | 1400m                    | 1200m                    | 1000m                    | 800m                     | 600m                     | 400m                     | 200m                     |  |  |
|------------------------|--------------------------|--------------------------|--------------------------|--------------------------|--------------------------|--------------------------|--------------------------|--------------------------|--------------------------|--|--|
| Section Times          | 2:03.57 [6]<br>(0:23.67) | 1:39.90 [7]<br>(0:11.53) | 1:28.37 [8]<br>(0:12.38) | 1:15.99 [8]<br>(0:13.02) | 1:02.97 [7]<br>(0:13.34) | 0:49.63 [6]<br>(0:13.08) | 0:36.55 [8]<br>(0:12.41) | 0:24.14 [5]<br>(0:12.10) | 0:12.04 [5]<br>(0:12.04) |  |  |
| Average Speed [km/h]   | 44.4                     | 61.9                     | 58.3                     | 55.2                     | 54.0                     | 56.0                     | 58.3                     | 59.7                     | 59.5                     |  |  |
| Top Speed [km/h]       | 62.3                     | 63.5                     | 63.6                     | 58.2                     | 56.0                     | 57.0                     | 59.3                     | 60.8                     | 60.6                     |  |  |
| Avg. Dist. to Rail [m] | 3.4                      | 1.1                      | 0.8                      | 0.8                      | 1.0                      | 2.8                      | 0.9                      | 0.6                      | 0.9                      |  |  |
| Avg. Stride Freq. [Hz] | 2.4                      | 2.4                      | 2.3                      | 2.3                      | 2.3                      | 2.4                      | 2.4                      | 2.5                      | 2.5                      |  |  |
| Avg. Stride Length [m] | 5.1                      | 7.1                      | 6.9                      | 6.7                      | 6.6                      | 6.6                      | 6.7                      | 6.7                      | 6.7                      |  |  |

Report Created: Sat 28 October 2023 22:00 GMT+10

[] Ranking at each section and finish

-:--- No data available at this section

NA No data available