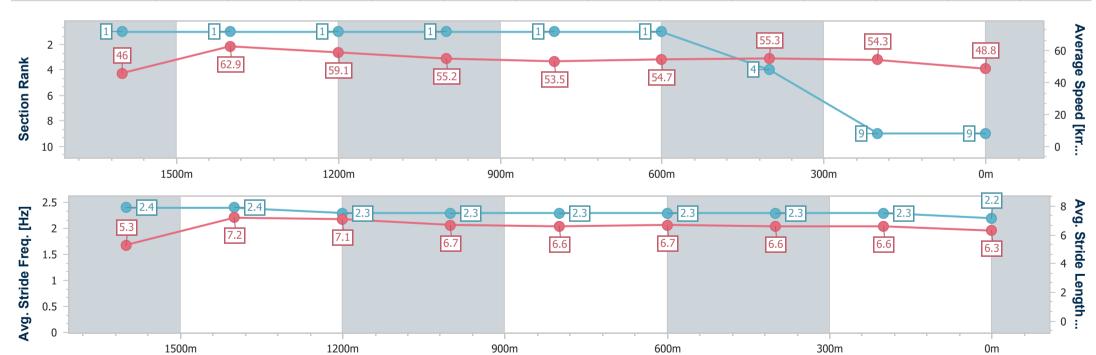

# Horse/Jockey Name Final Rank Fastest Section Time (Section) Top Speed [km/h] (Section) Race State Gold Samurai 9 0:11.45 (1600m) Finished

### Toowoomba QLD Professional

Race 7: Haynes - Think people Think Haynes Maiden Plate - 1890m

21 October 2023 - 21:06

Track Rating: Good 3, Weather: Fine, Rail Position: +4m Entire

| Section                | Overall                  | 1600m                    | 1400m                    | 1200m                    | 1000m                    | 800m                     | 600m                     | 400m                     | 200m                     |  |  |
|------------------------|--------------------------|--------------------------|--------------------------|--------------------------|--------------------------|--------------------------|--------------------------|--------------------------|--------------------------|--|--|
| Section Times          | 2:07.32 [9]<br>(0:22.85) | 1:44.47 [1]<br>(0:11.45) | 1:33.02 [1]<br>(0:12.31) | 1:20.71 [1]<br>(0:13.09) | 1:07.62 [1]<br>(0:13.55) | 0:54.07 [1]<br>(0:13.14) | 0:40.93 [1]<br>(0:13.03) | 0:27.90 [4]<br>(0:13.24) | 0:14.66 [9]<br>(0:14.66) |  |  |
| Average Speed [km/h]   | 46.0                     | 62.9                     | 59.1                     | 55.2                     | 53.5                     | 54.7                     | 55.3                     | 54.3                     | 48.8                     |  |  |
| Top Speed [km/h]       | 64.9                     | 65.0                     | 63.7                     | 59.5                     | 55.8                     | 56.1                     | 56.8                     | 55.9                     | 54.7                     |  |  |
| Avg. Dist. to Rail [m] | 3.5                      | 0.7                      | 1.9                      | 3.0                      | 1.1                      | 0.5                      | 0.3                      | 1.2                      | 1.0                      |  |  |
| Avg. Stride Freq. [Hz] | 2.4                      | 2.4                      | 2.3                      | 2.3                      | 2.3                      | 2.3                      | 2.3                      | 2.3                      | 2.2                      |  |  |
| Avg. Stride Length [m] | 5.3                      | 7.2                      | 7.1                      | 6.7                      | 6.6                      | 6.7                      | 6.6                      | 6.6                      | 6.3                      |  |  |

Report Created: Sat 28 October 2023 22:00 GMT+10

[] Ranking at each section and finish

-:--- No data available at this section

NA No data available

Page 11/12