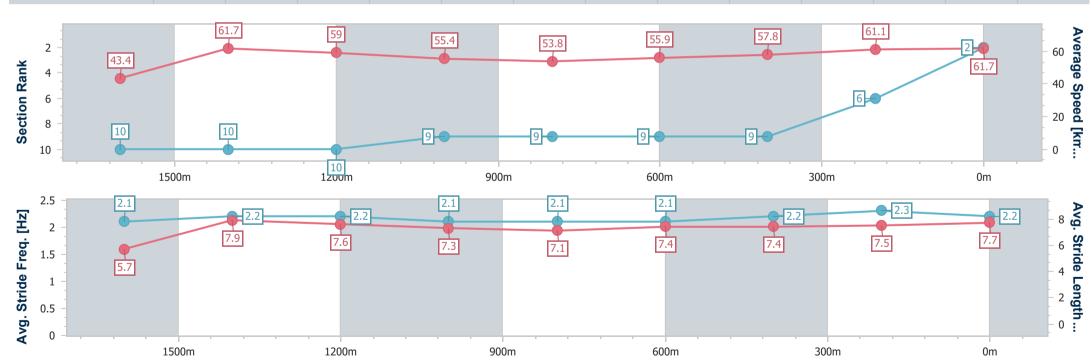

# Horse/Jockey Name Another Dazzler Final Rank 2 Fastest Section Time (Section) 0:11.56 (1600m) Top Speed [km/h] (Section) 63.4 (1400m) Race State Finished

### Toowoomba QLD Professional

Race 7: Haynes - Think people Think Haynes Maiden Plate - 1890m

21 October 2023 - 21:06

Track Rating: Good 3, Weather: Fine, Rail Position: +4m Entire

| Section                | Overall                  | 1600m                     | 1400m                     | 1200m                     | 1000m                    | 800m                     | 600m                     | 400m                     | 200m                     |
|------------------------|--------------------------|---------------------------|---------------------------|---------------------------|--------------------------|--------------------------|--------------------------|--------------------------|--------------------------|
| Section Times          | 2:03.20 [2]<br>(0:24.25) | 1:38.95 [10]<br>(0:11.56) | 1:27.39 [10]<br>(0:12.14) | 1:15.25 [10]<br>(0:13.02) | 1:02.23 [9]<br>(0:13.38) | 0:48.85 [9]<br>(0:12.92) | 0:35.93 [9]<br>(0:12.48) | 0:23.45 [9]<br>(0:11.85) | 0:11.60 [6]<br>(0:11.60) |
| Average Speed [km/h]   | 43.4                     | 61.7                      | 59.0                      | 55.4                      | 53.8                     | 55.9                     | 57.8                     | 61.1                     | 61.7                     |
| Top Speed [km/h]       | 61.1                     | 62.8                      | 63.4                      | 59.6                      | 56.1                     | 57.2                     | 58.7                     | 62.2                     | 63.0                     |
| Avg. Dist. to Rail [m] | 4.2                      | 1.7                       | 0.9                       | 1.4                       | 1.2                      | 0.4                      | 0.3                      | 1.6                      | 4.1                      |
| Avg. Stride Freq. [Hz] | 2.1                      | 2.2                       | 2.2                       | 2.1                       | 2.1                      | 2.1                      | 2.2                      | 2.3                      | 2.2                      |
| Avg. Stride Length [m] | 5.7                      | 7.9                       | 7.6                       | 7.3                       | 7.1                      | 7.4                      | 7.4                      | 7.5                      | 7.7                      |