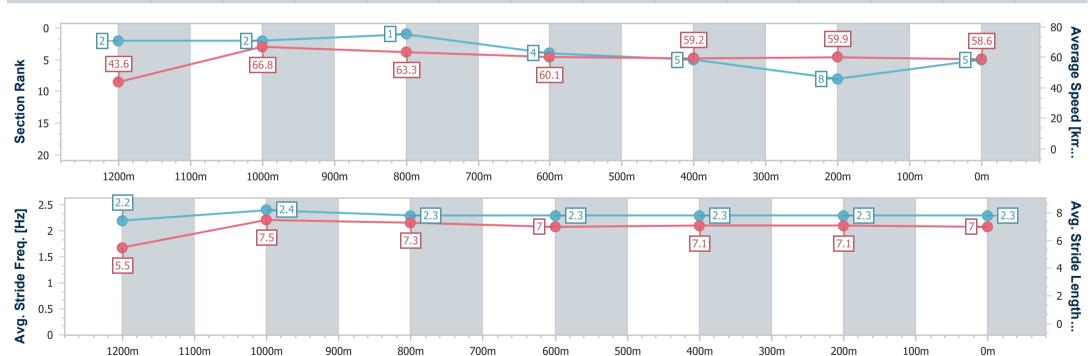

# Horse/Jockey Name Final Rank 5 Fastest Section Time (Section) Top Speed [km/h] (Section) Race State Baristasista 5 67.7 (1200m) Finished

### Toowoomba QLD Professional

Race 4: AG RIGGING Class 6 Plate - 1300m

23 September 2023 - 14:54

Track Rating: Good 4, Weather: Fine, Rail Position: True

| Section                | Overall                  | 1200m                    | 1000m                    | 800m                     | 600m                     | 400m                     | 200m                     |
|------------------------|--------------------------|--------------------------|--------------------------|--------------------------|--------------------------|--------------------------|--------------------------|
| Section Times          | 1:19.12 [5]<br>(0:08.29) | 1:10.83 [2]<br>(0:10.76) | 1:00.07 [2]<br>(0:11.25) | 0:48.82 [1]<br>(0:12.07) | 0:36.75 [4]<br>(0:12.29) | 0:24.46 [5]<br>(0:12.20) | 0:12.26 [8]<br>(0:12.26) |
| Average Speed [km/h]   | 43.6                     | 66.8                     | 63.3                     | 60.1                     | 59.2                     | 59.9                     | 58.6                     |
| Top Speed [km/h]       | 64.8                     | 67.7                     | 66.9                     | 62.6                     | 61.8                     | 61.6                     | 61.4                     |
| Avg. Dist. to Rail [m] | 1.8                      | 5.5                      | 4.8                      | 2.3                      | 2.3                      | 4.2                      | 3.3                      |
| Avg. Stride Freq. [Hz] | 2.2                      | 2.4                      | 2.3                      | 2.3                      | 2.3                      | 2.3                      | 2.3                      |
| Avg. Stride Length [m] | 5.5                      | 7.5                      | 7.3                      | 7.0                      | 7.1                      | 7.1                      | 7.0                      |

Report Created: Sat 23 September 2023 15:37 GMT+10

[] Ranking at each section and finish

-:--- No data available at this section

NA No data available

Page 9/16