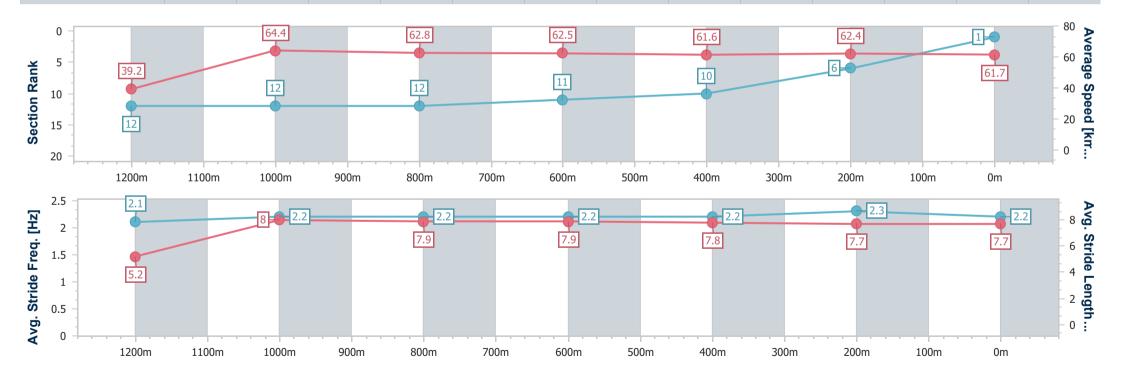

### Toowoomba QLD Professional

Race 4: AG RIGGING Class 6 Plate - 1300m

23 September 2023 - 14:54

Track Rating: Good 4, Weather: Fine, Rail Position: True

| Section                | Overall                  | 1200m                     | 1000m                     | 800m                      | 600m                      | 400m                      | 200m                     |
|------------------------|--------------------------|---------------------------|---------------------------|---------------------------|---------------------------|---------------------------|--------------------------|
| Section Times          | 1:18.44 [1]<br>(0:09.23) | 1:09.21 [12]<br>(0:11.20) | 0:58.01 [12]<br>(0:11.48) | 0:46.53 [12]<br>(0:11.45) | 0:35.08 [11]<br>(0:11.69) | 0:23.39 [10]<br>(0:11.72) | 0:11.67 [6]<br>(0:11.67) |
| Average Speed [km/h]   | 39.2                     | 64.4                      | 62.8                      | 62.5                      | 61.6                      | 62.4                      | 61.7                     |
| Top Speed [km/h]       | 60.8                     | 66.1                      | 63.8                      | 64.0                      | 62.3                      | 63.1                      | 63.6                     |
| Avg. Dist. to Rail [m] | 10.7                     | 3.7                       | 1.4                       | 1.2                       | 0.9                       | 4.9                       | 6.3                      |
| Avg. Stride Freq. [Hz] | 2.1                      | 2.2                       | 2.2                       | 2.2                       | 2.2                       | 2.3                       | 2.2                      |
| Avg. Stride Length [m] | 5.2                      | 8.0                       | 7.9                       | 7.9                       | 7.8                       | 7.7                       | 7.7                      |

Report Created: Sat 23 September 2023 15:37 GMT+10

[] Ranking at each section and finish

-:--- No data available at this section

NA No data available

Page 5/16