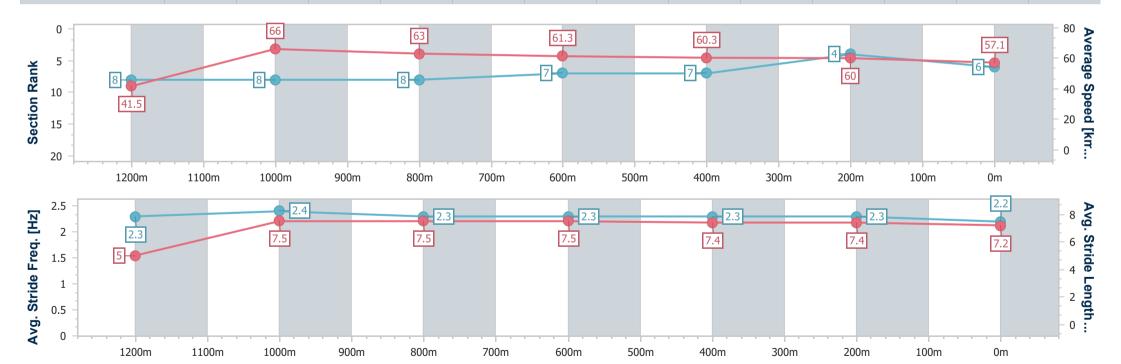

# Horse/Jockey Name Final Rank Fastest Section Time (Section) Top Speed [km/h] (Section) Race State Briars Kingdom 6 0:08.67 (Overall) 67.4 (1200m) Finished

### Toowoomba QLD Professional

### Race 4: AG RIGGING Class 6 Plate - 1300m

23 September 2023 - 14:54

Track Rating: Good 4, Weather: Fine, Rail Position: True

| Section                | Overall                  | 1200m                    | 1000m                    | 800m                     | 600m                     | 400m                     | 200m                     |
|------------------------|--------------------------|--------------------------|--------------------------|--------------------------|--------------------------|--------------------------|--------------------------|
| Section Times          | 1:19.28 [6]<br>(0:08.67) | 1:10.61 [8]<br>(0:10.95) | 0:59.66 [8]<br>(0:11.51) | 0:48.15 [8]<br>(0:11.67) | 0:36.48 [7]<br>(0:11.89) | 0:24.59 [7]<br>(0:12.00) | 0:12.59 [4]<br>(0:12.59) |
| Average Speed [km/h]   | 41.5                     | 66.0                     | 63.0                     | 61.3                     | 60.3                     | 60.0                     | 57.1                     |
| Top Speed [km/h]       | 63.8                     | 67.4                     | 65.7                     | 62.1                     | 61.8                     | 61.2                     | 58.9                     |
| Avg. Dist. to Rail [m] | 7.4                      | 2.6                      | 2.0                      | 1.0                      | 1.6                      | 1.5                      | 2.5                      |
| Avg. Stride Freq. [Hz] | 2.3                      | 2.4                      | 2.3                      | 2.3                      | 2.3                      | 2.3                      | 2.2                      |
| Avg. Stride Length [m] | 5.0                      | 7.5                      | 7.5                      | 7.5                      | 7.4                      | 7.4                      | 7.2                      |

Report Created: Sat 23 September 2023 15:37 GMT+10

[] Ranking at each section and finish

-:--- No data available at this section

NA No data available

Page 10/16