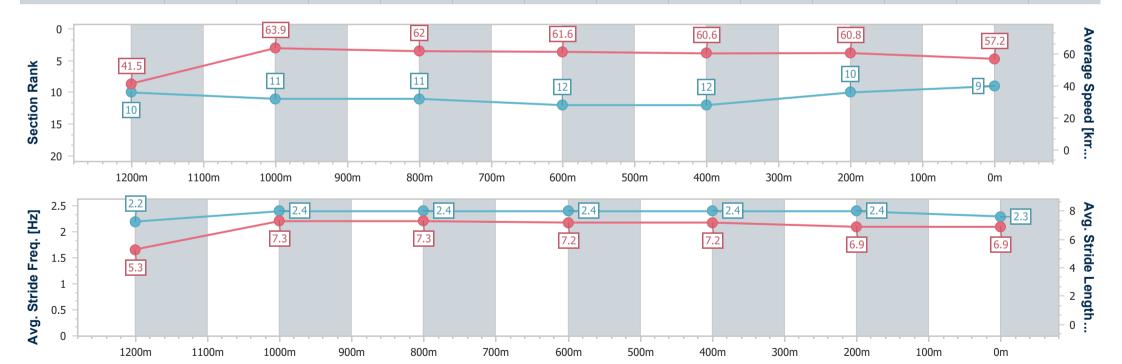

# Horse/Jockey Name Release The Beans Final Rank 4 Fastest Section Time (Section) 0:08.67 (Overall) Top Speed [km/h] (Section) 65.6 (1200m) Race State Finished

### Toowoomba QLD Professional

Race 4: AG RIGGING Class 6 Plate - 1300m

23 September 2023 - 14:54

Track Rating: Good 4, Weather: Fine, Rail Position: True

| Section                | Overall                  | 1200m                    | 1000m                     | 800m                      | 600m                      | 400m                      | 200m                     |  |
|------------------------|--------------------------|--------------------------|---------------------------|---------------------------|---------------------------|---------------------------|--------------------------|--|
| Section Times          | 1:19.00 [4]<br>(0:08.67) | 1:10.33 [9]<br>(0:11.28) | 0:59.05 [10]<br>(0:11.61) | 0:47.44 [10]<br>(0:11.66) | 0:35.78 [10]<br>(0:11.89) | 0:23.89 [11]<br>(0:11.90) | 0:11.99 [9]<br>(0:11.99) |  |
| Average Speed [km/h]   | 41.5                     | 64.2                     | 62.5                      | 62.2                      | 61.1                      | 60.9                      | 59.9                     |  |
| Top Speed [km/h]       | 59.5                     | 65.6                     | 63.5                      | 63.3                      | 62.8                      | 61.8                      | 61.3                     |  |
| Avg. Dist. to Rail [m] | 13.7                     | 5.4                      | 2.7                       | 2.0                       | 1.8                       | 2.2                       | 3.1                      |  |
| Avg. Stride Freq. [Hz] | 2.0                      | 2.3                      | 2.3                       | 2.3                       | 2.3                       | 2.3                       | 2.2                      |  |
| Avg. Stride Length [m] | 5.8                      | 7.5                      | 7.5                       | 7.5                       | 7.4                       | 7.5                       | 7.4                      |  |

Report Created: Sat 23 September 2023 15:37 GMT+10

[] Ranking at each section and finish

-:--- No data available at this section

NA No data available

Page 8/16