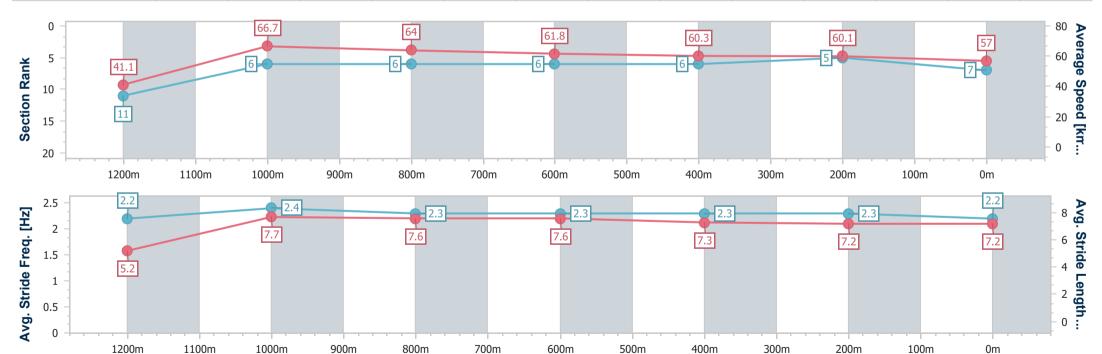

# Horse/Jockey Name Final Rank 7 Fastest Section Time (Section) Top Speed [km/h] (Section) Race State South Parade 7 68.75 (Overall) 68.3 (1200m) Finished

### Toowoomba QLD Professional

Race 4: AG RIGGING Class 6 Plate - 1300m

23 September 2023 - 14:54

Track Rating: Good 4, Weather: Fine, Rail Position: True

| Section                | Overall                  | 1200m                     | 1000m                    | 800m                     | 600m                     | 400m                     | 200m                     |
|------------------------|--------------------------|---------------------------|--------------------------|--------------------------|--------------------------|--------------------------|--------------------------|
| Section Times          | 1:19.38 [7]<br>(0:08.75) | 1:10.63 [11]<br>(0:10.84) | 0:59.79 [6]<br>(0:11.35) | 0:48.44 [6]<br>(0:11.68) | 0:36.76 [6]<br>(0:12.05) | 0:24.71 [6]<br>(0:12.10) | 0:12.61 [5]<br>(0:12.61) |
| Average Speed [km/h]   | 41.1                     | 66.7                      | 64.0                     | 61.8                     | 60.3                     | 60.1                     | 57.0                     |
| Top Speed [km/h]       | 64.2                     | 68.3                      | 65.9                     | 63.1                     | 61.7                     | 60.8                     | 60.2                     |
| Avg. Dist. to Rail [m] | 8.9                      | 4.5                       | 3.1                      | 0.9                      | 1.5                      | 3.9                      | 5.5                      |
| Avg. Stride Freq. [Hz] | 2.2                      | 2.4                       | 2.3                      | 2.3                      | 2.3                      | 2.3                      | 2.2                      |
| Avg. Stride Length [m] | 5.2                      | 7.7                       | 7.6                      | 7.6                      | 7.3                      | 7.2                      | 7.2                      |

Report Created: Sat 23 September 2023 15:37 GMT+10

[] Ranking at each section and finish

-:--- No data available at this section **NA** No data available

Page 11/16

Race State