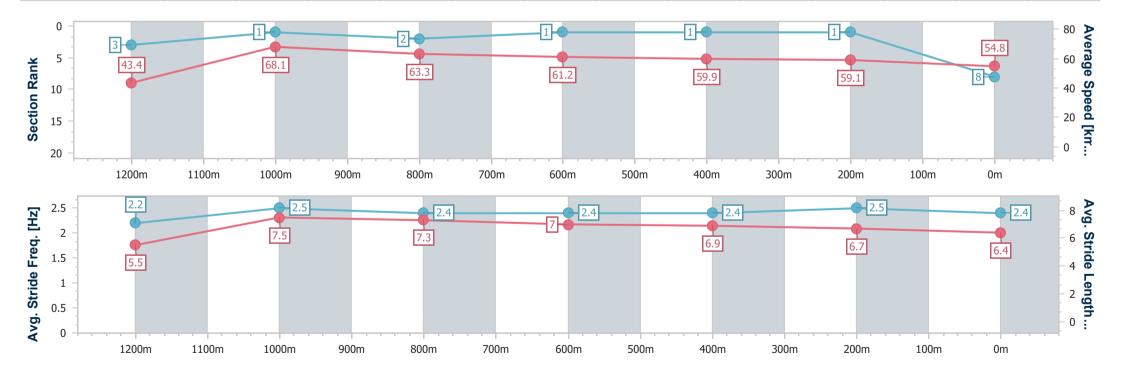

### Horse/Jockey Name Kir Royale Final Rank 8 Fastest Section Time (Section) 0:08.30 (Overall) Top Speed [km/h] (Section) 70.2 (1200m)

Finished

### Toowoomba QLD Professional

Race 4: AG RIGGING Class 6 Plate - 1300m

23 September 2023 - 14:54

Track Rating: Good 4, Weather: Fine, Rail Position: True

| Section                | Overall                  | 1200m                    | 1000m                    | 800m                     | 600m                     | 400m                     | 200m                     |
|------------------------|--------------------------|--------------------------|--------------------------|--------------------------|--------------------------|--------------------------|--------------------------|
| Section Times          | 1:19.60 [8]<br>(0:08.30) | 1:11.30 [3]<br>(0:10.63) | 1:00.67 [1]<br>(0:11.42) | 0:49.25 [2]<br>(0:11.80) | 0:37.45 [1]<br>(0:12.11) | 0:25.34 [1]<br>(0:12.24) | 0:13.10 [1]<br>(0:13.10) |
| Average Speed [km/h]   | 43.4                     | 68.1                     | 63.3                     | 61.2                     | 59.9                     | 59.1                     | 54.8                     |
| Top Speed [km/h]       | 66.0                     | 70.2                     | 67.8                     | 61.7                     | 61.2                     | 59.7                     | 58.2                     |
| Avg. Dist. to Rail [m] | 15.1                     | 7.4                      | 1.8                      | 1.1                      | 1.6                      | 0.8                      | 0.2                      |
| Avg. Stride Freq. [Hz] | 2.2                      | 2.5                      | 2.4                      | 2.4                      | 2.4                      | 2.5                      | 2.4                      |
| Avg. Stride Length [m] | 5.5                      | 7.5                      | 7.3                      | 7.0                      | 6.9                      | 6.7                      | 6.4                      |

Report Created: Sat 23 September 2023 15:37 GMT+10

[] Ranking at each section and finish

-:--- No data available at this section

NA No data available

Page 12/16