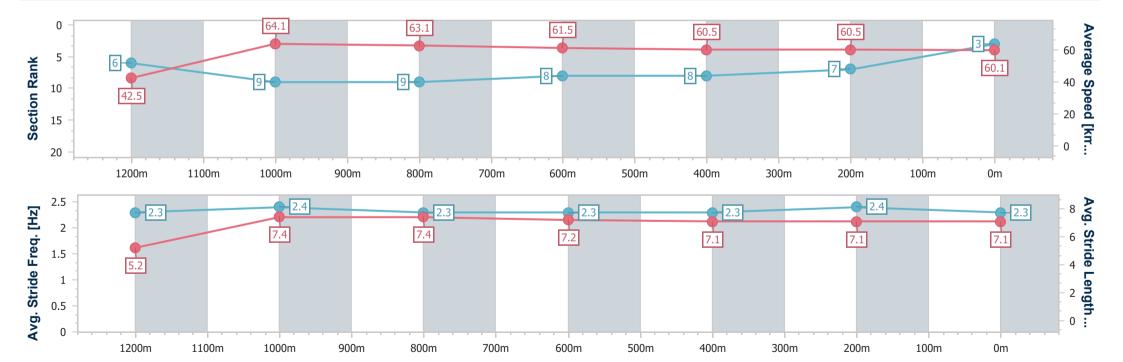

### Toowoomba QLD Professional

Race 4: AG RIGGING Class 6 Plate - 1300m

23 September 2023 - 14:54

Track Rating: Good 4, Weather: Fine, Rail Position: True

| Section                | Overall                  | 1200m                    | 1000m                    | 800m                     | 600m                     | 400m                     | 200m                     |
|------------------------|--------------------------|--------------------------|--------------------------|--------------------------|--------------------------|--------------------------|--------------------------|
| Section Times          | 1:18.81 [3]<br>(0:08.50) | 1:10.31 [6]<br>(0:11.24) | 0:59.07 [9]<br>(0:11.39) | 0:47.68 [9]<br>(0:11.76) | 0:35.92 [8]<br>(0:12.02) | 0:23.90 [8]<br>(0:11.92) | 0:11.98 [7]<br>(0:11.98) |
| Average Speed [km/h]   | 42.5                     | 64.1                     | 63.1                     | 61.5                     | 60.5                     | 60.5                     | 60.1                     |
| Top Speed [km/h]       | 62.1                     | 65.2                     | 64.6                     | 62.4                     | 62.4                     | 62.4                     | 61.6                     |
| Avg. Dist. to Rail [m] | 8.8                      | 2.3                      | 0.8                      | 1.8                      | 2.0                      | 1.1                      | 1.1                      |
| Avg. Stride Freq. [Hz] | 2.3                      | 2.4                      | 2.3                      | 2.3                      | 2.3                      | 2.4                      | 2.3                      |
| Avg. Stride Length [m] | 5.2                      | 7.4                      | 7.4                      | 7.2                      | 7.1                      | 7.1                      | 7.1                      |

Report Created: Sat 23 September 2023 15:37 GMT+10

[] Ranking at each section and finish

-:--- No data available at this section

NA No data available

Page 7/16