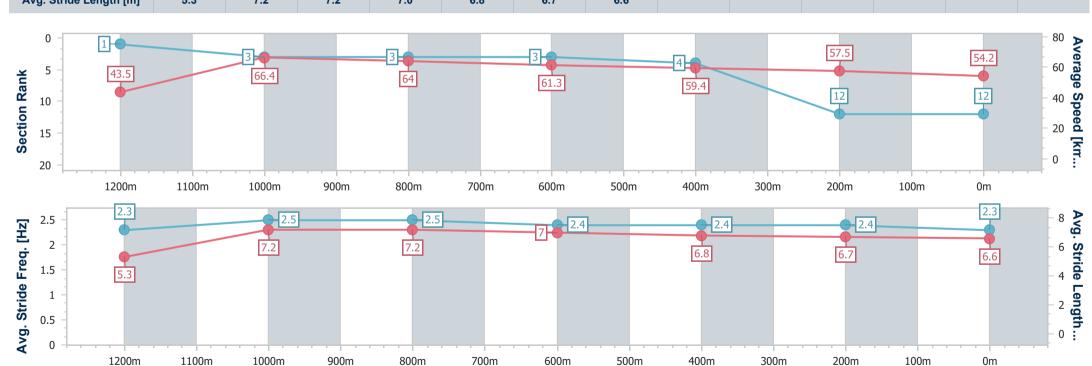

### Toowoomba QLD Professional

Race 4: AG RIGGING Class 6 Plate - 1300m

23 September 2023 - 14:54

Track Rating: Good 4, Weather: Fine, Rail Position: True

| Section                | Overall                   | 1200m                    | 1000m                    | 800m                     | 600m                     | 400m                     | 200m                      |
|------------------------|---------------------------|--------------------------|--------------------------|--------------------------|--------------------------|--------------------------|---------------------------|
| Section Times          | 1:20.49 [12]<br>(0:08.27) | 1:12.22 [1]<br>(0:10.88) | 1:01.34 [3]<br>(0:11.35) | 0:49.99 [3]<br>(0:11.82) | 0:38.17 [3]<br>(0:12.26) | 0:25.91 [4]<br>(0:12.65) | 0:13.26 [12]<br>(0:13.26) |
| Average Speed [km/h]   | 43.5                      | 66.4                     | 64.0                     | 61.3                     | 59.4                     | 57.5                     | 54.2                      |
| Top Speed [km/h]       | 64.4                      | 67.7                     | 66.6                     | 63.0                     | 61.4                     | 58.7                     | 56.6                      |
| Avg. Dist. to Rail [m] | 13.0                      | 5.5                      | 2.1                      | 2.0                      | 2.5                      | 3.0                      | 1.3                       |
| Avg. Stride Freq. [Hz] | 2.3                       | 2.5                      | 2.5                      | 2.4                      | 2.4                      | 2.4                      | 2.3                       |
| Avg. Stride Length [m] | 5.3                       | 7.2                      | 7.2                      | 7.0                      | 6.8                      | 6.7                      | 6.6                       |