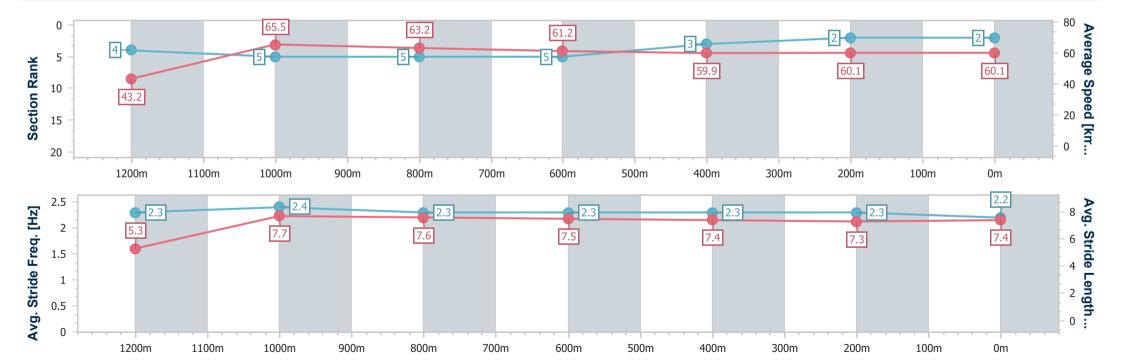

### Toowoomba QLD Professional

Race 4: AG RIGGING Class 6 Plate - 1300m

23 September 2023 - 14:54

Track Rating: Good 4, Weather: Fine, Rail Position: True

| Section                | Overall                  | 1200m                    | 1000m                    | 800m                     | 600m                     | 400m                     | 200m                     |
|------------------------|--------------------------|--------------------------|--------------------------|--------------------------|--------------------------|--------------------------|--------------------------|
| Section Times          | 1:18.54 [2]<br>(0:08.34) | 1:10.20 [4]<br>(0:11.00) | 0:59.20 [5]<br>(0:11.38) | 0:47.82 [5]<br>(0:11.74) | 0:36.08 [5]<br>(0:12.03) | 0:24.05 [3]<br>(0:12.09) | 0:11.96 [2]<br>(0:11.96) |
| Average Speed [km/h]   | 43.2                     | 65.5                     | 63.2                     | 61.2                     | 59.9                     | 60.1                     | 60.1                     |
| Top Speed [km/h]       | 62.4                     | 67.2                     | 65.6                     | 61.8                     | 61.7                     | 61.2                     | 61.0                     |
| Avg. Dist. to Rail [m] | 4.2                      | 1.0                      | 0.3                      | 0.5                      | 0.3                      | 3.2                      | 4.0                      |
| Avg. Stride Freq. [Hz] | 2.3                      | 2.4                      | 2.3                      | 2.3                      | 2.3                      | 2.3                      | 2.2                      |
| Avg. Stride Length [m] | 5.3                      | 7.7                      | 7.6                      | 7.5                      | 7.4                      | 7.3                      | 7.4                      |

Report Created: Sat 23 September 2023 15:37 GMT+10

[] Ranking at each section and finish

-:--- No data available at this section

NA No data available

Page 6/16