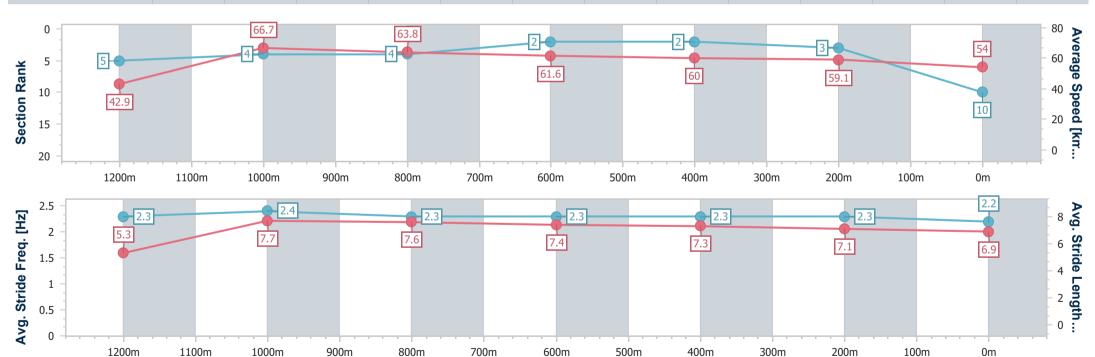

# Horse/Jockey Name Final Rank fastest Section Time (Section) Top Speed [km/h] (Section) Race State Rejoiced 0:08.39 (Overall) 67.4 (1200m) Finished

### Toowoomba QLD Professional

Race 4: AG RIGGING Class 6 Plate - 1300m

23 September 2023 - 14:54

Track Rating: Good 4, Weather: Fine, Rail Position: True

| Section                | Overall                   | 1200m                    | 1000m                    | 800m                     | 600m                     | 400m                     | 200m                     |
|------------------------|---------------------------|--------------------------|--------------------------|--------------------------|--------------------------|--------------------------|--------------------------|
| Section Times          | 1:19.86 [10]<br>(0:08.39) | 1:11.47 [5]<br>(0:10.81) | 1:00.66 [4]<br>(0:11.35) | 0:49.31 [4]<br>(0:11.72) | 0:37.59 [2]<br>(0:12.07) | 0:25.52 [2]<br>(0:12.25) | 0:13.27 [3]<br>(0:13.27) |
| Average Speed [km/h]   | 42.9                      | 66.7                     | 63.8                     | 61.6                     | 60.0                     | 59.1                     | 54.0                     |
| Top Speed [km/h]       | 65.6                      | 67.4                     | 66.8                     | 62.7                     | 61.3                     | 60.7                     | 57.3                     |
| Avg. Dist. to Rail [m] | 5.8                       | 2.2                      | 1.6                      | 0.7                      | 1.2                      | 1.7                      | 1.4                      |
| Avg. Stride Freq. [Hz] | 2.3                       | 2.4                      | 2.3                      | 2.3                      | 2.3                      | 2.3                      | 2.2                      |
| Avg. Stride Length [m] | 5.3                       | 7.7                      | 7.6                      | 7.4                      | 7.3                      | 7.1                      | 6.9                      |

Report Created: Sat 23 September 2023 15:37 GMT+10

No data available at this section

[] Ranking at each section and finish

NA No data available

-0----

Page 14/16