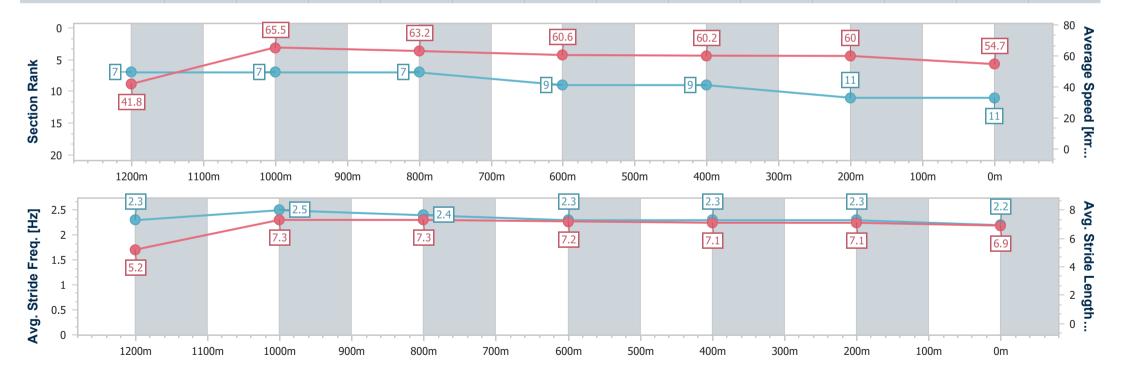

### Horse/Jockey Name Granite Prince Final Rank 11 Fastest Section Time (Section) 0:08.60 (Overall) Top Speed [km/h] (Section) 66.4 (1200m)

Finished

### Toowoomba QLD Professional

Race 4: AG RIGGING Class 6 Plate - 1300m

23 September 2023 - 14:54

Track Rating: Good 4, Weather: Fine, Rail Position: True

| Section                | Overall                   | 1200m                    | 1000m                    | 800m                     | 600m                     | 400m                     | 200m                      |
|------------------------|---------------------------|--------------------------|--------------------------|--------------------------|--------------------------|--------------------------|---------------------------|
| Section Times          | 1:20.18 [11]<br>(0:08.60) | 1:11.58 [7]<br>(0:11.00) | 1:00.58 [7]<br>(0:11.43) | 0:49.15 [7]<br>(0:11.91) | 0:37.24 [9]<br>(0:12.10) | 0:25.14 [9]<br>(0:12.03) | 0:13.11 [11]<br>(0:13.11) |
| Average Speed [km/h]   | 41.8                      | 65.5                     | 63.2                     | 60.6                     | 60.2                     | 60.0                     | 54.7                      |
| Top Speed [km/h]       | 62.2                      | 66.4                     | 65.9                     | 61.4                     | 61.0                     | 60.7                     | 60.4                      |
| Avg. Dist. to Rail [m] | 5.3                       | 1.7                      | 0.4                      | 1.5                      | 2.4                      | 0.5                      | 1.6                       |
| Avg. Stride Freq. [Hz] | 2.3                       | 2.5                      | 2.4                      | 2.3                      | 2.3                      | 2.3                      | 2.2                       |
| Avg. Stride Length [m] | 5.2                       | 7.3                      | 7.3                      | 7.2                      | 7.1                      | 7.1                      | 6.9                       |

Report Created: Sat 23 September 2023 15:37 GMT+10

[] Ranking at each section and finish

-:--- No data available at this section

No data available

NA