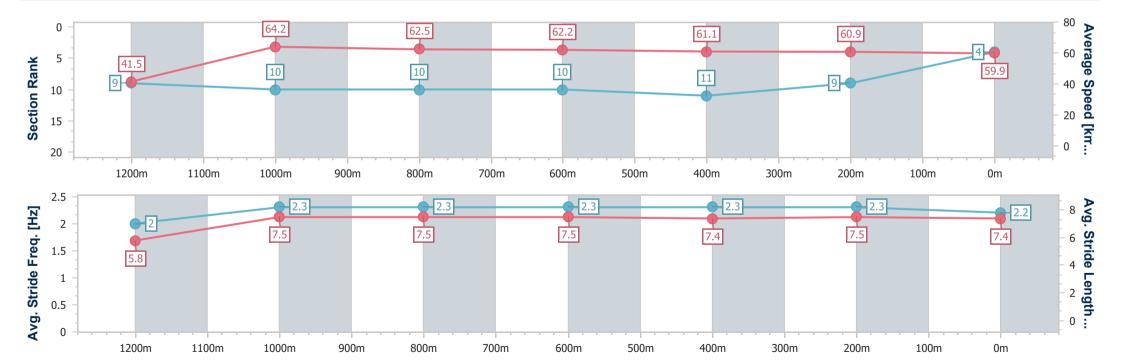

### Toowoomba QLD Professional

Race 4: AG RIGGING Class 6 Plate - 1300m

23 September 2023 - 14:54

Track Rating: Good 4, Weather: Fine, Rail Position: True

| Section                | Overall                  | 1200m                    | 1000m                     | 800m                      | 600m                      | 400m                      | 200m                     |  |
|------------------------|--------------------------|--------------------------|---------------------------|---------------------------|---------------------------|---------------------------|--------------------------|--|
| Section Times          | 1:19.00 [4]<br>(0:08.67) | 1:10.33 [9]<br>(0:11.28) | 0:59.05 [10]<br>(0:11.61) | 0:47.44 [10]<br>(0:11.66) | 0:35.78 [10]<br>(0:11.89) | 0:23.89 [11]<br>(0:11.90) | 0:11.99 [9]<br>(0:11.99) |  |
| Average Speed [km/h]   | 41.5                     | 64.2                     | 62.5                      | 62.2                      | 61.1                      | 60.9                      | 59.9                     |  |
| Top Speed [km/h]       | 59.5                     | 65.6                     | 63.5                      | 63.3                      | 62.8                      | 61.8                      | 61.3                     |  |
| Avg. Dist. to Rail [m] | 13.7                     | 5.4                      | 2.7                       | 2.0                       | 1.8                       | 2.2                       | 3.1                      |  |
| Avg. Stride Freq. [Hz] | 2.0                      | 2.3                      | 2.3                       | 2.3                       | 2.3                       | 2.3                       | 2.2                      |  |
| Avg. Stride Length [m] | 5.8                      | 7.5                      | 7.5                       | 7.5                       | 7.4                       | 7.5                       | 7.4                      |  |

Report Created: Sat 23 September 2023 15:37 GMT+10

[] Ranking at each section and finish

-:--- No data available at this section

NA No data available

Page 8/16