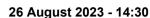

#### Race 5: GARY RICHES BUILDERS BENCHMARK 58 Handicap -1500m

26 August 2023 - 14:30

Track Rating: soft 7, Weather: Showers, Rail Position: true

| Section                | Overall                  | 1400m                     | 1200m                     | 1000m                     | 800m                      | 600m                      | 400m                     | 200m                     |  |  |  |
|------------------------|--------------------------|---------------------------|---------------------------|---------------------------|---------------------------|---------------------------|--------------------------|--------------------------|--|--|--|
| Section Times          | 1:30.32 [1]<br>(0:08.26) | 1:22.06 [10]<br>(0:11.16) | 1:10.90 [10]<br>(0:11.14) | 0:59.76 [11]<br>(0:11.78) | 0:47.98 [11]<br>(0:11.27) | 0:36.71 [11]<br>(0:11.75) | 0:24.96 [9]<br>(0:12.28) | 0:12.68 [6]<br>(0:12.68) |  |  |  |
| Average Speed [km/h]   | 43.6                     | 64.5                      | 65.1                      | 61.0                      | 63.8                      | 61.8                      | 59.4                     | 56.6                     |  |  |  |
| Top Speed [km/h]       | 58.8                     | 67.5                      | 67.6                      | 63.4                      | 64.5                      | 64.4                      | 60.3                     | 59.2                     |  |  |  |
| Avg. Dist. to Rail [m] | 2.5                      | 0.9                       | 2.5                       | 0.6                       | 2.0                       | 1.5                       | 8.2                      | 13.2                     |  |  |  |
| Avg. Stride Freq. [Hz] | 2.2                      | 2.5                       | 2.5                       | 2.5                       | 2.5                       | 2.5                       | 2.5                      | 2.4                      |  |  |  |
| Avg. Stride Length [m] | 5.5                      | 7.1                       | 7.2                       | 6.8                       | 7.1                       | 6.9                       | 6.7                      | 6.6                      |  |  |  |