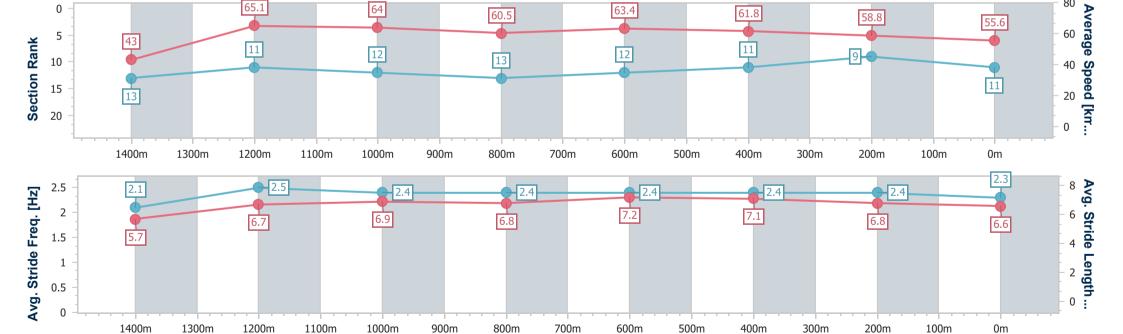

Report Created: Sat 26 August 2023 15:07 GMT+10

[] Ranking at each section and finish

-:--- No data available at this section

NA No data available

Page 14/18

| Horse/Jockey Name              | Mirror Illusion   |
|--------------------------------|-------------------|
| Final Rank                     | 11                |
| Fastest Section Time (Section) | 0:08.35 (Overall) |
| Top Speed [km/h] (Section)     | 66.3 (1400m)      |
| Race State                     | Finished          |

26 August 2023 - 14:30

Track Rating: soft 7, Weather: Showers, Rail Position: true

| Section                | Overall                   | 1400m                     | 1200m                     | 1000m                     | 800m                      | 600m                      | 400m                      | 200m                     |  |  |  |
|------------------------|---------------------------|---------------------------|---------------------------|---------------------------|---------------------------|---------------------------|---------------------------|--------------------------|--|--|--|
| Section Times          | 1:30.89 [11]<br>(0:08.35) | 1:22.54 [13]<br>(0:11.09) | 1:11.45 [11]<br>(0:11.20) | 1:00.25 [12]<br>(0:11.86) | 0:48.39 [13]<br>(0:11.36) | 0:37.03 [12]<br>(0:11.73) | 0:25.30 [11]<br>(0:12.35) | 0:12.95 [9]<br>(0:12.95) |  |  |  |
| Average Speed [km/h]   | 43.0                      | 65.1                      | 64.0                      | 60.5                      | 63.4                      | 61.8                      | 58.8                      | 55.6                     |  |  |  |
| Top Speed [km/h]       | 62.1                      | 66.3                      | 66.1                      | 61.4                      | 64.1                      | 64.3                      | 60.5                      | 57.7                     |  |  |  |
| Avg. Dist. to Rail [m] | 1.7                       | 1.0                       | 0.5                       | 0.8                       | 1.9                       | 1.3                       | 5.4                       | 9.0                      |  |  |  |
| Avg. Stride Freq. [Hz] | 2.1                       | 2.5                       | 2.4                       | 2.4                       | 2.4                       | 2.4                       | 2.4                       | 2.3                      |  |  |  |
| Avg. Stride Length [m] | 5.7                       | 6.7                       | 6.9                       | 6.8                       | 7.2                       | 7.1                       | 6.8                       | 6.6                      |  |  |  |