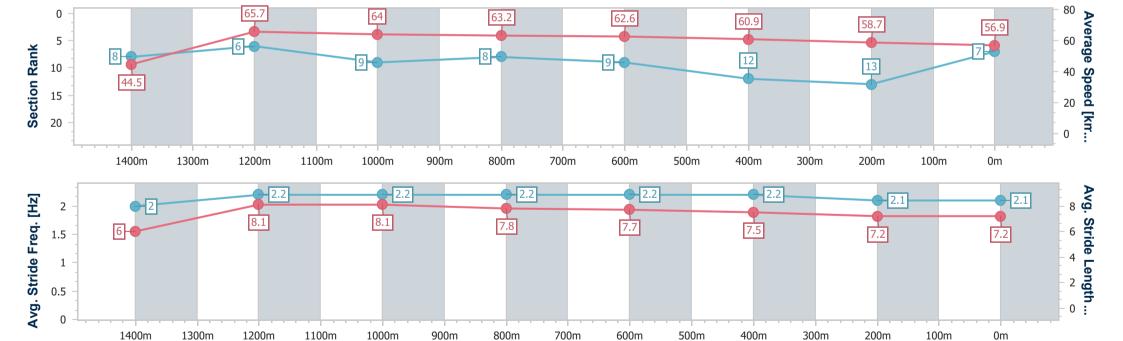

26 August 2023 - 14:30

Track Rating: soft 7, Weather: Showers, Rail Position: true

| Section                | Overall                  | 1400m                    | 1200m                    | 1000m                    | 800m                     | 600m                     | 400m                      | 200m                      |  |  |  |
|------------------------|--------------------------|--------------------------|--------------------------|--------------------------|--------------------------|--------------------------|---------------------------|---------------------------|--|--|--|
| Section Times          | 1:30.80 [7]<br>(0:08.09) | 1:22.71 [8]<br>(0:10.96) | 1:11.75 [6]<br>(0:11.36) | 1:00.39 [9]<br>(0:11.54) | 0:48.85 [8]<br>(0:11.50) | 0:37.35 [9]<br>(0:12.17) | 0:25.18 [12]<br>(0:12.57) | 0:12.61 [13]<br>(0:12.61) |  |  |  |
| Average Speed [km/h]   | 44.5                     | 65.7                     | 64.0                     | 63.2                     | 62.6                     | 60.9                     | 58.7                      | 56.9                      |  |  |  |
| Top Speed [km/h]       | 61.9                     | 66.6                     | 65.8                     | 63.8                     | 63.1                     | 62.4                     | 60.0                      | 58.7                      |  |  |  |
| Avg. Dist. to Rail [m] | 10.8                     | 6.6                      | 3.6                      | 2.2                      | 4.4                      | 4.7                      | 10.1                      | 12.8                      |  |  |  |
| Avg. Stride Freq. [Hz] | 2.0                      | 2.2                      | 2.2                      | 2.2                      | 2.2                      | 2.2                      | 2.1                       | 2.1                       |  |  |  |
| Avg. Stride Length [m] | 6.0                      | 8.1                      | 8.1                      | 7.8                      | 7.7                      | 7.5                      | 7.2                       | 7.2                       |  |  |  |