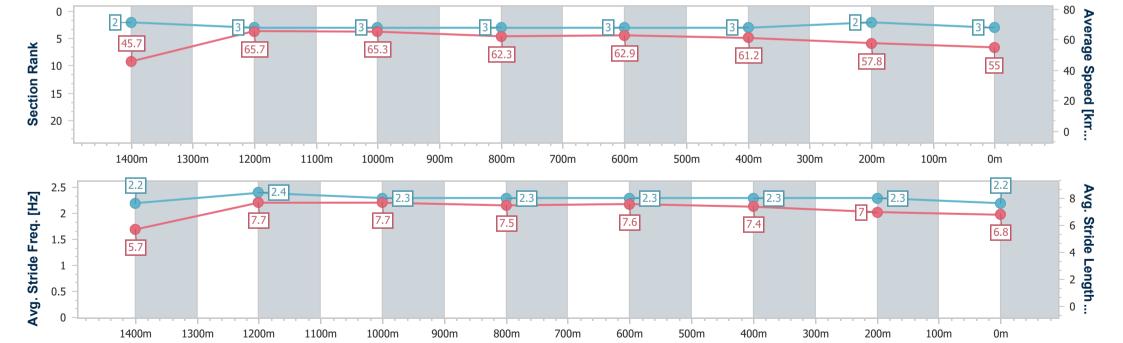

Race 5: GARY RICHES BUILDERS BENCHMARK 58 Handicap - 1500m

26 August 2023 - 14:30

Track Rating: soft 7, Weather: Showers, Rail Position: true

| Section                | Overall                  | 1400m                    | 1200m                    | 1000m                    | 800m                     | 600m                     | 400m                     | 200m                     |  |  |  |
|------------------------|--------------------------|--------------------------|--------------------------|--------------------------|--------------------------|--------------------------|--------------------------|--------------------------|--|--|--|
| Section Times          | 1:30.52 [3]<br>(0:07.90) | 1:22.62 [2]<br>(0:10.95) | 1:11.67 [3]<br>(0:11.00) | 1:00.67 [3]<br>(0:11.53) | 0:49.14 [3]<br>(0:11.43) | 0:37.71 [3]<br>(0:11.95) | 0:25.76 [3]<br>(0:12.67) | 0:13.09 [2]<br>(0:13.09) |  |  |  |
| Average Speed [km/h]   | 45.7                     | 65.7                     | 65.3                     | 62.3                     | 62.9                     | 61.2                     | 57.8                     | 55.0                     |  |  |  |
| Top Speed [km/h]       | 61.0                     | 67.9                     | 67.3                     | 63.9                     | 63.6                     | 63.0                     | 60.8                     | 58.4                     |  |  |  |
| Avg. Dist. to Rail [m] | 1.6                      | 1.0                      | 0.8                      | 1.0                      | 2.6                      | 2.5                      | 8.9                      | 12.9                     |  |  |  |
| Avg. Stride Freq. [Hz] | 2.2                      | 2.4                      | 2.3                      | 2.3                      | 2.3                      | 2.3                      | 2.3                      | 2.2                      |  |  |  |
| Avg. Stride Length [m] | 5.7                      | 7.7                      | 7.7                      | 7.5                      | 7.6                      | 7.4                      | 7.0                      | 6.8                      |  |  |  |