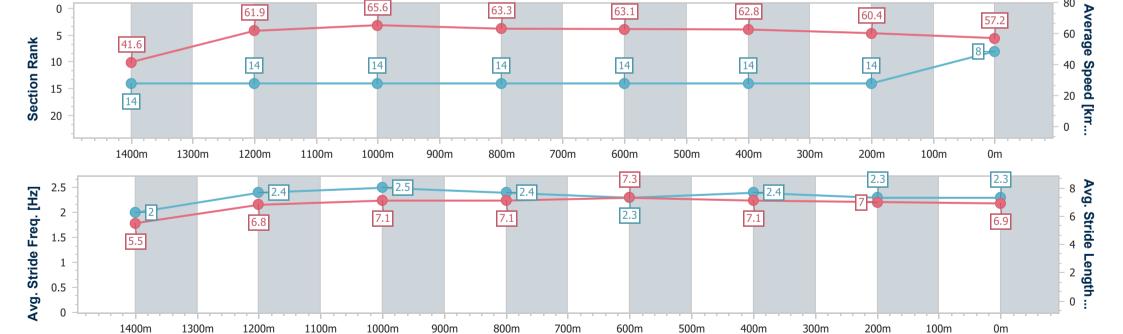

26 August 2023 - 14:30

Track Rating: soft 7, Weather: Showers, Rail Position: true

| Section                | Overall                  | 1400m                     | 1200m                     | 1000m                     | 800m                      | 600m                      | 400m                      | 200m                      |  |  |  |
|------------------------|--------------------------|---------------------------|---------------------------|---------------------------|---------------------------|---------------------------|---------------------------|---------------------------|--|--|--|
| Section Times          | 1:30.80 [8]<br>(0:08.82) | 1:21.98 [14]<br>(0:11.64) | 1:10.34 [14]<br>(0:10.98) | 0:59.36 [14]<br>(0:11.43) | 0:47.93 [14]<br>(0:11.42) | 0:36.51 [14]<br>(0:11.74) | 0:24.77 [14]<br>(0:12.21) | 0:12.56 [14]<br>(0:12.56) |  |  |  |
| Average Speed [km/h]   | 41.6                     | 61.9                      | 65.6                      | 63.3                      | 63.1                      | 62.8                      | 60.4                      | 57.2                      |  |  |  |
| Top Speed [km/h]       | 56.1                     | 65.5                      | 66.2                      | 64.5                      | 64.0                      | 63.8                      | 62.0                      | 59.8                      |  |  |  |
| Avg. Dist. to Rail [m] | 8.7                      | 2.3                       | 0.9                       | 1.1                       | 3.8                       | 4.0                       | 10.9                      | 13.8                      |  |  |  |
| Avg. Stride Freq. [Hz] | 2.0                      | 2.4                       | 2.5                       | 2.4                       | 2.3                       | 2.4                       | 2.3                       | 2.3                       |  |  |  |
| Avg. Stride Length [m] | 5.5                      | 6.8                       | 7.1                       | 7.1                       | 7.3                       | 7.1                       | 7.0                       | 6.9                       |  |  |  |