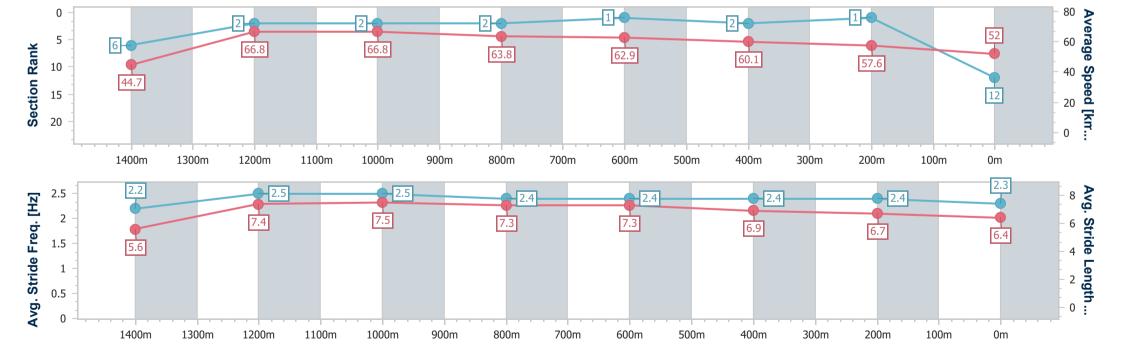

Report Created: Sat 26 August 2023 15:07 GMT+10

[] Ranking at each section and finish

-:--- No data available at this section

NA No data available

Page 15/18

| Horse/Jockey Name              | Supreme Prince    |
|--------------------------------|-------------------|
| Final Rank                     | 12                |
| Fastest Section Time (Section) | 0:08.07 (Overall) |
| Top Speed [km/h] (Section)     | 69.1 (1200m)      |
| Race State                     | Finished          |

26 August 2023 - 14:30

Track Rating: soft 7, Weather: Showers, Rail Position: true

| Section                | Overall                   | 1400m                    | 1200m                    | 1000m                    | 800m                     | 600m                     | 400m                     | 200m                     |  |  |  |
|------------------------|---------------------------|--------------------------|--------------------------|--------------------------|--------------------------|--------------------------|--------------------------|--------------------------|--|--|--|
| Section Times          | 1:31.19 [12]<br>(0:08.07) | 1:23.12 [6]<br>(0:10.77) | 1:12.35 [2]<br>(0:10.80) | 1:01.55 [2]<br>(0:11.42) | 0:50.13 [2]<br>(0:11.43) | 0:38.70 [1]<br>(0:12.18) | 0:26.52 [2]<br>(0:12.72) | 0:13.80 [1]<br>(0:13.80) |  |  |  |
| Average Speed [km/h]   | 44.7                      | 66.8                     | 66.8                     | 63.8                     | 62.9                     | 60.1                     | 57.6                     | 52.0                     |  |  |  |
| Top Speed [km/h]       | 60.8                      | 68.4                     | 69.1                     | 65.0                     | 64.4                     | 61.9                     | 59.4                     | 55.8                     |  |  |  |
| Avg. Dist. to Rail [m] | 4.2                       | 1.4                      | 0.9                      | 2.0                      | 3.3                      | 2.8                      | 7.2                      | 8.8                      |  |  |  |
| Avg. Stride Freq. [Hz] | 2.2                       | 2.5                      | 2.5                      | 2.4                      | 2.4                      | 2.4                      | 2.4                      | 2.3                      |  |  |  |
| Avg. Stride Length [m] | 5.6                       | 7.4                      | 7.5                      | 7.3                      | 7.3                      | 6.9                      | 6.7                      | 6.4                      |  |  |  |