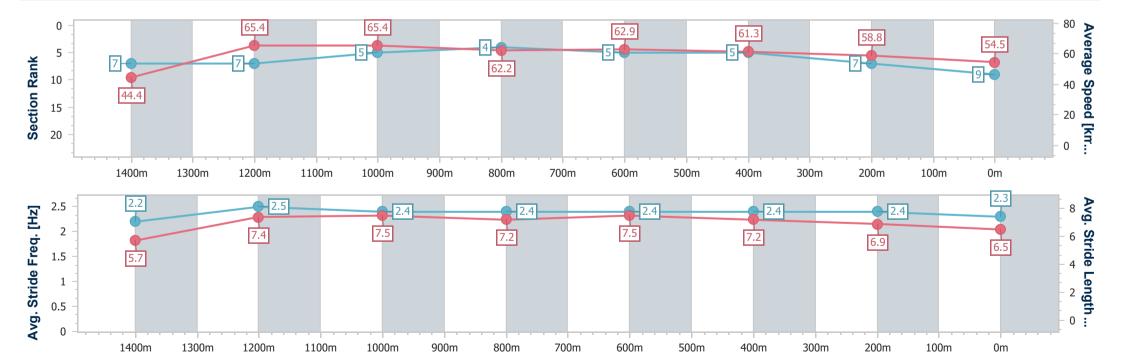

cap -

1500m 26 August 2023 - 14:30

Track Rating: soft 7, Weather: Showers, Rail Position: true

| Section                | Overall                  | 1400m                    | 1200m                    | 1000m                    | 800m                     | 600m                     | 400m                     | 200m                     |  |  |  |
|------------------------|--------------------------|--------------------------|--------------------------|--------------------------|--------------------------|--------------------------|--------------------------|--------------------------|--|--|--|
| Section Times          | 1:30.82 [9]<br>(0:08.09) | 1:22.73 [7]<br>(0:11.01) | 1:11.72 [7]<br>(0:11.03) | 1:00.69 [5]<br>(0:11.56) | 0:49.13 [4]<br>(0:11.44) | 0:37.69 [5]<br>(0:12.03) | 0:25.66 [5]<br>(0:12.49) | 0:13.17 [7]<br>(0:13.17) |  |  |  |
| Average Speed [km/h]   | 44.4                     | 65.4                     | 65.4                     | 62.2                     | 62.9                     | 61.3                     | 58.8                     | 54.5                     |  |  |  |
| Top Speed [km/h]       | 60.8                     | 67.7                     | 67.8                     | 63.7                     | 63.8                     | 63.7                     | 60.2                     | 58.2                     |  |  |  |
| Avg. Dist. to Rail [m] | 3.3                      | 1.1                      | 0.5                      | 0.6                      | 1.9                      | 3.4                      | 8.5                      | 11.4                     |  |  |  |
| Avg. Stride Freq. [Hz] | 2.2                      | 2.5                      | 2.4                      | 2.4                      | 2.4                      | 2.4                      | 2.4                      | 2.3                      |  |  |  |
| Avg. Stride Length [m] | 5.7                      | 7.4                      | 7.5                      | 7.2                      | 7.5                      | 7.2                      | 6.9                      | 6.5                      |  |  |  |