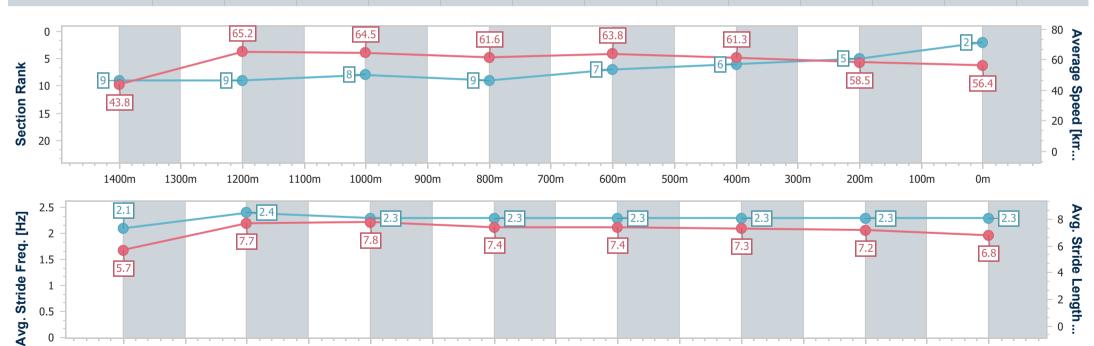

26 August 2023 - 14:30

Track Rating: soft 7, Weather: Showers, Rail Position: true

400m

| Section                | Overall                  | 1400m                    | 1200m                    | 1000m                    | 800m                     | 600m                     | 400m                     | 200m                     |  |  |  |
|------------------------|--------------------------|--------------------------|--------------------------|--------------------------|--------------------------|--------------------------|--------------------------|--------------------------|--|--|--|
| Section Times          | 1:30.37 [2]<br>(0:08.22) | 1:22.15 [9]<br>(0:11.05) | 1:11.10 [9]<br>(0:11.13) | 0:59.97 [8]<br>(0:11.57) | 0:48.40 [9]<br>(0:11.29) | 0:37.11 [7]<br>(0:11.90) | 0:25.21 [6]<br>(0:12.46) | 0:12.75 [5]<br>(0:12.75) |  |  |  |
| Average Speed [km/h]   | 43.8                     | 65.2                     | 64.5                     | 61.6                     | 63.8                     | 61.3                     | 58.5                     | 56.4                     |  |  |  |
| Top Speed [km/h]       | 61.1                     | 67.1                     | 67.6                     | 63.6                     | 64.4                     | 63.1                     | 59.7                     | 57.6                     |  |  |  |
| Avg. Dist. to Rail [m] | 0.4                      | 1.1                      | 0.6                      | 1.8                      | 1.8                      | 2.1                      | 5.8                      | 5.5                      |  |  |  |
| Avg. Stride Freq. [Hz] | 2.1                      | 2.4                      | 2.3                      | 2.3                      | 2.3                      | 2.3                      | 2.3                      | 2.3                      |  |  |  |
| Avg. Stride Length [m] | 5.7                      | 7.7                      | 7.8                      | 7.4                      | 7.4                      | 7.3                      | 7.2                      | 6.8                      |  |  |  |