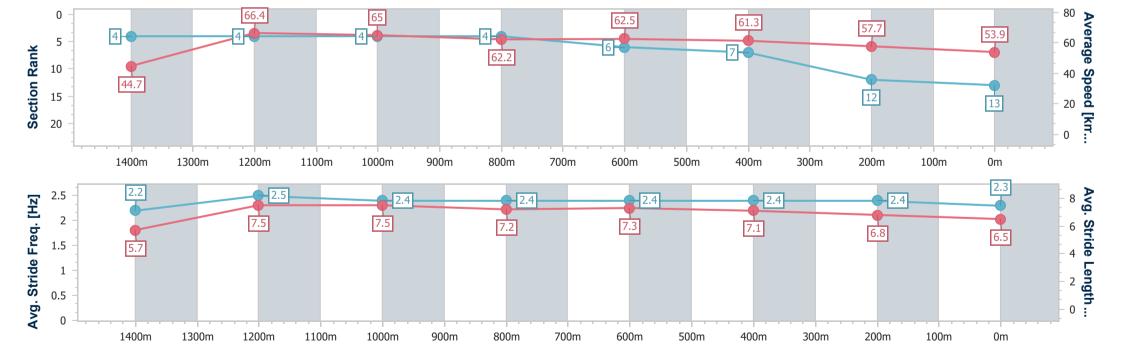

Report Created: Sat 26 August 2023 15:07 GMT+10

[] Ranking at each section and finish

-:--- No data available at this section

NA No data available

Page 16/18

| Horse/Jockey Name              | Courting Sara     |
|--------------------------------|-------------------|
| Final Rank                     | 13                |
| Fastest Section Time (Section) | 0:08.04 (Overall) |
| Top Speed [km/h] (Section)     | 68.1 (1400m)      |
| Race State                     | Finished          |

26 August 2023 - 14:30

Track Rating: soft 7, Weather: Showers, Rail Position: true

| Section                | Overall                   | 1400m                    | 1200m                    | 1000m                    | 800m                     | 600m                     | 400m                     | 200m                      |  |  |  |
|------------------------|---------------------------|--------------------------|--------------------------|--------------------------|--------------------------|--------------------------|--------------------------|---------------------------|--|--|--|
| Section Times          | 1:31.44 [13]<br>(0:08.04) | 1:23.40 [4]<br>(0:10.84) | 1:12.56 [4]<br>(0:11.13) | 1:01.43 [4]<br>(0:11.68) | 0:49.75 [4]<br>(0:11.53) | 0:38.22 [6]<br>(0:12.09) | 0:26.13 [7]<br>(0:12.80) | 0:13.33 [12]<br>(0:13.33) |  |  |  |
| Average Speed [km/h]   | 44.7                      | 66.4                     | 65.0                     | 62.2                     | 62.5                     | 61.3                     | 57.7                     | 53.9                      |  |  |  |
| Top Speed [km/h]       | 60.8                      | 68.1                     | 67.4                     | 63.9                     | 63.5                     | 62.8                     | 59.5                     | 57.1                      |  |  |  |
| Avg. Dist. to Rail [m] | 7.1                       | 3.1                      | 1.3                      | 1.8                      | 4.1                      | 4.6                      | 11.0                     | 12.6                      |  |  |  |
| Avg. Stride Freq. [Hz] | 2.2                       | 2.5                      | 2.4                      | 2.4                      | 2.4                      | 2.4                      | 2.4                      | 2.3                       |  |  |  |
| Avg. Stride Length [m] | 5.7                       | 7.5                      | 7.5                      | 7.2                      | 7.3                      | 7.1                      | 6.8                      | 6.5                       |  |  |  |