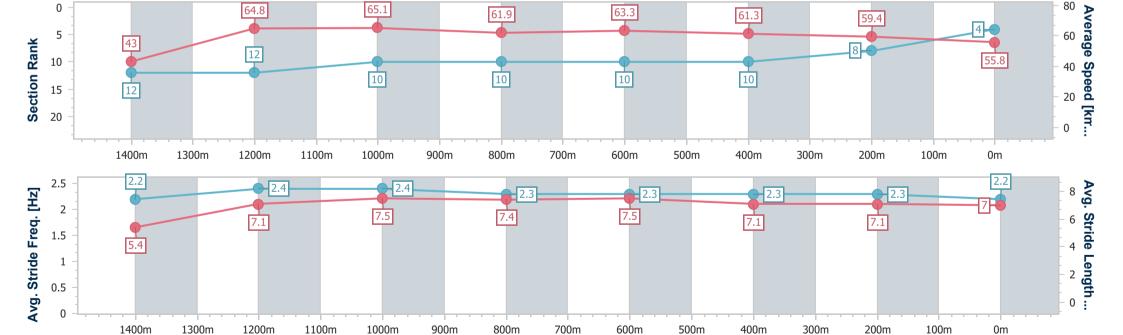

26 August 2023 - 14:30

Track Rating: soft 7, Weather: Showers, Rail Position: true

| Section                | Overall                  | 1400m                     | 1200m                     | 1000m                     | 800m                      | 600m                      | 400m                      | 200m                     |  |  |  |
|------------------------|--------------------------|---------------------------|---------------------------|---------------------------|---------------------------|---------------------------|---------------------------|--------------------------|--|--|--|
| Section Times          | 1:30.74 [4]<br>(0:08.32) | 1:22.42 [12]<br>(0:11.13) | 1:11.29 [12]<br>(0:11.08) | 1:00.21 [10]<br>(0:11.69) | 0:48.52 [10]<br>(0:11.37) | 0:37.15 [10]<br>(0:11.95) | 0:25.20 [10]<br>(0:12.33) | 0:12.87 [8]<br>(0:12.87) |  |  |  |
| Average Speed [km/h]   | 43.0                     | 64.8                      | 65.1                      | 61.9                      | 63.3                      | 61.3                      | 59.4                      | 55.8                     |  |  |  |
| Top Speed [km/h]       | 59.2                     | 67.2                      | 67.7                      | 63.3                      | 65.3                      | 63.2                      | 61.0                      | 58.4                     |  |  |  |
| Avg. Dist. to Rail [m] | 6.7                      | 2.1                       | 1.2                       | 1.2                       | 3.5                       | 3.0                       | 8.8                       | 14.5                     |  |  |  |
| Avg. Stride Freq. [Hz] | 2.2                      | 2.4                       | 2.4                       | 2.3                       | 2.3                       | 2.3                       | 2.3                       | 2.2                      |  |  |  |
| Avg. Stride Length [m] | 5.4                      | 7.1                       | 7.5                       | 7.4                       | 7.5                       | 7.1                       | 7.1                       | 7.0                      |  |  |  |