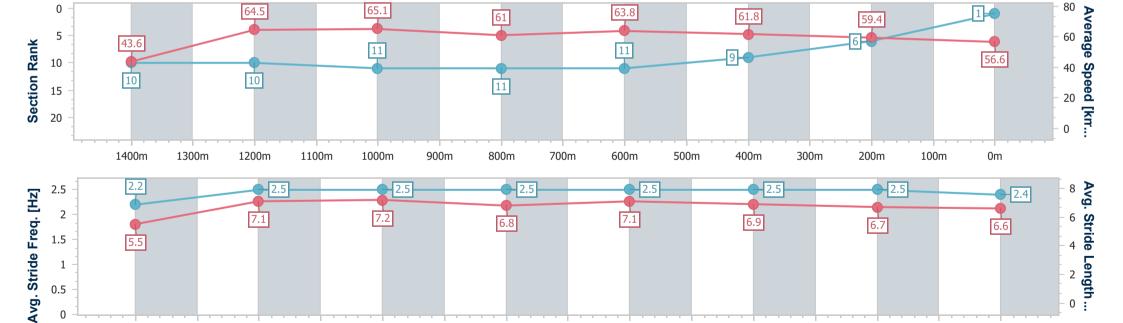

#### Race 5: GARY RICHES BUILDERS BENCHMARK 58 Handicap -1500m

26 August 2023 - 14:30

Track Rating: soft 7, Weather: Showers, Rail Position: true

| Section                | Overall                  | 1400m                     | 1200m                     | 1000m                     | 800m                      | 600m                      | 400m                     | 200m                     |  |  |  |
|------------------------|--------------------------|---------------------------|---------------------------|---------------------------|---------------------------|---------------------------|--------------------------|--------------------------|--|--|--|
| Section Times          | 1:30.32 [1]<br>(0:08.26) | 1:22.06 [10]<br>(0:11.16) | 1:10.90 [10]<br>(0:11.14) | 0:59.76 [11]<br>(0:11.78) | 0:47.98 [11]<br>(0:11.27) | 0:36.71 [11]<br>(0:11.75) | 0:24.96 [9]<br>(0:12.28) | 0:12.68 [6]<br>(0:12.68) |  |  |  |
| Average Speed [km/h]   | 43.6                     | 64.5                      | 65.1                      | 61.0                      | 63.8                      | 61.8                      | 59.4                     | 56.6                     |  |  |  |
| Top Speed [km/h]       | 58.8                     | 67.5                      | 67.6                      | 63.4                      | 64.5                      | 64.4                      | 60.3                     | 59.2                     |  |  |  |
| Avg. Dist. to Rail [m] | 2.5                      | 0.9                       | 2.5                       | 0.6                       | 2.0                       | 1.5                       | 8.2                      | 13.2                     |  |  |  |
| Avg. Stride Freq. [Hz] | 2.2                      | 2.5                       | 2.5                       | 2.5                       | 2.5                       | 2.5                       | 2.5                      | 2.4                      |  |  |  |
| Avg. Stride Length [m] | 5.5                      | 7.1                       | 7.2                       | 6.8                       | 7.1                       | 6.9                       | 6.7                      | 6.6                      |  |  |  |