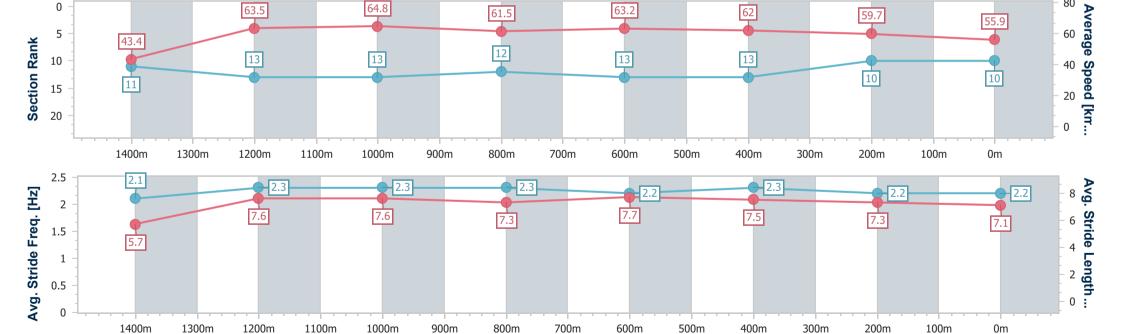

Report Created: Sat 26 August 2023 15:07 GMT+10

[] Ranking at each section and finish

-:--- No data available at this section

NA No data available

Page 13/18

| Horse/Jockey Name              | Modern Legend     |
|--------------------------------|-------------------|
| Final Rank                     | 10                |
| Fastest Section Time (Section) | 0:08.29 (Overall) |
| Top Speed [km/h] (Section)     | 66.7 (1400m)      |
| Race State                     | Finished          |

26 August 2023 - 14:30

Track Rating: soft 7, Weather: Showers, Rail Position: true

| Section                | Overall                   | 1400m                     | 1200m                     | 1000m                     | 800m                      | 600m                      | 400m                      | 200m                      |  |  |  |
|------------------------|---------------------------|---------------------------|---------------------------|---------------------------|---------------------------|---------------------------|---------------------------|---------------------------|--|--|--|
| Section Times          | 1:30.88 [10]<br>(0:08.29) | 1:22.59 [11]<br>(0:11.35) | 1:11.24 [13]<br>(0:11.11) | 1:00.13 [13]<br>(0:11.74) | 0:48.39 [12]<br>(0:11.39) | 0:37.00 [13]<br>(0:11.88) | 0:25.12 [13]<br>(0:12.24) | 0:12.88 [10]<br>(0:12.88) |  |  |  |
| Average Speed [km/h]   | 43.4                      | 63.5                      | 64.8                      | 61.5                      | 63.2                      | 62.0                      | 59.7                      | 55.9                      |  |  |  |
| Top Speed [km/h]       | 58.4                      | 66.7                      | 66.4                      | 63.0                      | 64.3                      | 63.3                      | 60.9                      | 58.2                      |  |  |  |
| Avg. Dist. to Rail [m] | 5.0                       | 1.2                       | 0.5                       | 0.9                       | 3.3                       | 3.5                       | 6.7                       | 9.7                       |  |  |  |
| Avg. Stride Freq. [Hz] | 2.1                       | 2.3                       | 2.3                       | 2.3                       | 2.2                       | 2.3                       | 2.2                       | 2.2                       |  |  |  |
| Avg. Stride Length [m] | 5.7                       | 7.6                       | 7.6                       | 7.3                       | 7.7                       | 7.5                       | 7.3                       | 7.1                       |  |  |  |