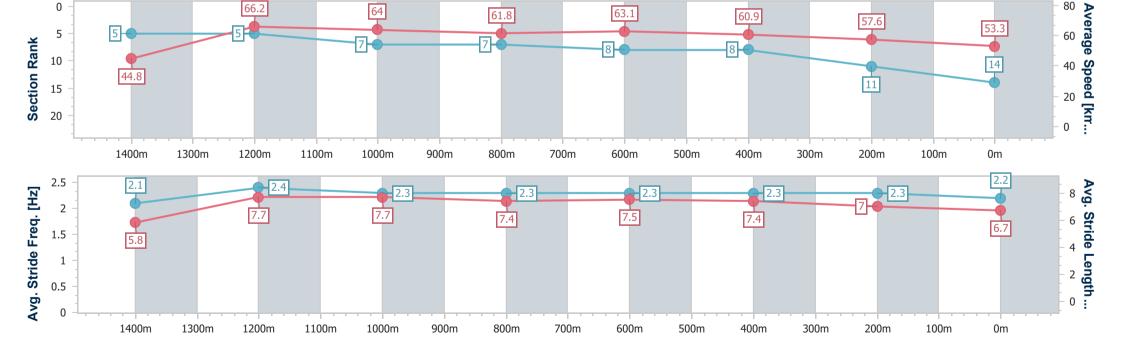

# Ladbrokes Cannon Park QLD Professional Race 5: GARY RICHES BUILDERS BENCHMARK 58 Handicap 1500m

26 August 2023 - 14:30

Track Rating: soft 7, Weather: Showers, Rail Position: true

| Section                | Overall                   | 1400m                    | 1200m                    | 1000m                    | 800m                     | 600m                     | 400m                     | 200m                      |  |
|------------------------|---------------------------|--------------------------|--------------------------|--------------------------|--------------------------|--------------------------|--------------------------|---------------------------|--|
| Section Times          | 1:31.58 [14]<br>(0:08.05) | 1:23.53 [5]<br>(0:10.87) | 1:12.66 [5]<br>(0:11.29) | 1:01.37 [7]<br>(0:11.67) | 0:49.70 [7]<br>(0:11.40) | 0:38.30 [8]<br>(0:12.05) | 0:26.25 [8]<br>(0:12.76) | 0:13.49 [11]<br>(0:13.49) |  |
| Average Speed [km/h]   | 44.8                      | 66.2                     | 64.0                     | 61.8                     | 63.1                     | 60.9                     | 57.6                     | 53.3                      |  |
| Top Speed [km/h]       | 61.6                      | 68.3                     | 66.8                     | 62.8                     | 64.3                     | 62.5                     | 59.7                     | 57.1                      |  |
| Avg. Dist. to Rail [m] | 8.3                       | 4.7                      | 2.0                      | 0.9                      | 2.5                      | 3.0                      | 9.7                      | 11.0                      |  |
| Avg. Stride Freq. [Hz] | 2.1                       | 2.4                      | 2.3                      | 2.3                      | 2.3                      | 2.3                      | 2.3                      | 2.2                       |  |
| Avg. Stride Length [m] | 5.8                       | 7.7                      | 7.7                      | 7.4                      | 7.5                      | 7.4                      | 7.0                      | 6.7                       |  |