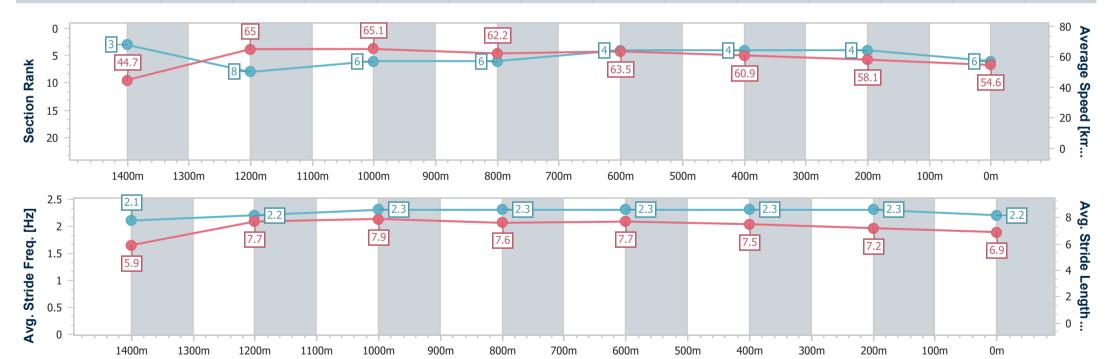

26 August 2023 - 14:30

Track Rating: soft 7, Weather: Showers, Rail Position: true

| Section                | Overall                  | 1400m                    | 1200m                    | 1000m                    | 800m                     | 600m                     | 400m                     | 200m                     |  |  |  |
|------------------------|--------------------------|--------------------------|--------------------------|--------------------------|--------------------------|--------------------------|--------------------------|--------------------------|--|--|--|
| Section Times          | 1:30.77 [6]<br>(0:08.02) | 1:22.75 [3]<br>(0:11.11) | 1:11.64 [8]<br>(0:11.04) | 1:00.60 [6]<br>(0:11.52) | 0:49.08 [6]<br>(0:11.33) | 0:37.75 [4]<br>(0:11.96) | 0:25.79 [4]<br>(0:12.60) | 0:13.19 [4]<br>(0:13.19) |  |  |  |
| Average Speed [km/h]   | 44.7                     | 65.0                     | 65.1                     | 62.2                     | 63.5                     | 60.9                     | 58.1                     | 54.6                     |  |  |  |
| Top Speed [km/h]       | 62.2                     | 67.2                     | 67.4                     | 63.5                     | 64.4                     | 62.8                     | 59.7                     | 57.3                     |  |  |  |
| Avg. Dist. to Rail [m] | 0.8                      | 1.3                      | 0.4                      | 0.8                      | 1.1                      | 1.9                      | 7.7                      | 11.0                     |  |  |  |
| Avg. Stride Freq. [Hz] | 2.1                      | 2.2                      | 2.3                      | 2.3                      | 2.3                      | 2.3                      | 2.3                      | 2.2                      |  |  |  |
| Avg. Stride Length [m] | 5.9                      | 7.7                      | 7.9                      | 7.6                      | 7.7                      | 7.5                      | 7.2                      | 6.9                      |  |  |  |