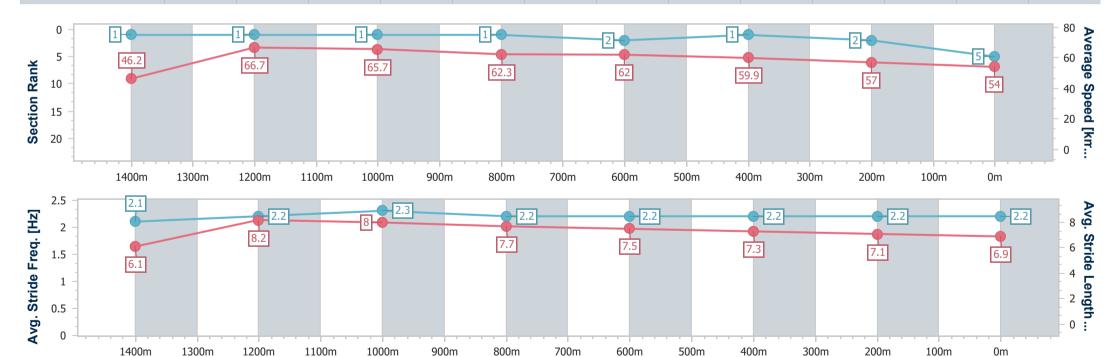

# Ladbrokes Cannon Park QLD Professional Race 5: GARY RICHES BUILDERS BENCHMARK 58 Handicap 1500m

26 August 2023 - 14:30

Track Rating: soft 7, Weather: Showers, Rail Position: true

| Section                | Overall                  | 1400m                    | 1200m                    | 1000m                    | 800m                     | 600m                     | 400m                     | 200m                     |  |  |  |
|------------------------|--------------------------|--------------------------|--------------------------|--------------------------|--------------------------|--------------------------|--------------------------|--------------------------|--|--|--|
| Section Times          | 1:30.77 [5]<br>(0:07.83) | 1:22.94 [1]<br>(0:10.80) | 1:12.14 [1]<br>(0:10.89) | 1:01.25 [1]<br>(0:11.37) | 0:49.88 [1]<br>(0:11.62) | 0:38.26 [2]<br>(0:12.12) | 0:26.14 [1]<br>(0:12.80) | 0:13.34 [2]<br>(0:13.34) |  |  |  |
| Average Speed [km/h]   | 46.2                     | 66.7                     | 65.7                     | 62.3                     | 62.0                     | 59.9                     | 57.0                     | 54.0                     |  |  |  |
| Top Speed [km/h]       | 62.9                     | 67.7                     | 67.0                     | 63.9                     | 62.8                     | 61.8                     | 58.0                     | 56.5                     |  |  |  |
| Avg. Dist. to Rail [m] | 6.0                      | 1.7                      | 1.3                      | 2.3                      | 0.7                      | 1.5                      | 5.7                      | 7.7                      |  |  |  |
| Avg. Stride Freq. [Hz] | 2.1                      | 2.2                      | 2.3                      | 2.2                      | 2.2                      | 2.2                      | 2.2                      | 2.2                      |  |  |  |
| Avg. Stride Length [m] | 6.1                      | 8.2                      | 8.0                      | 7.7                      | 7.5                      | 7.3                      | 7.1                      | 6.9                      |  |  |  |