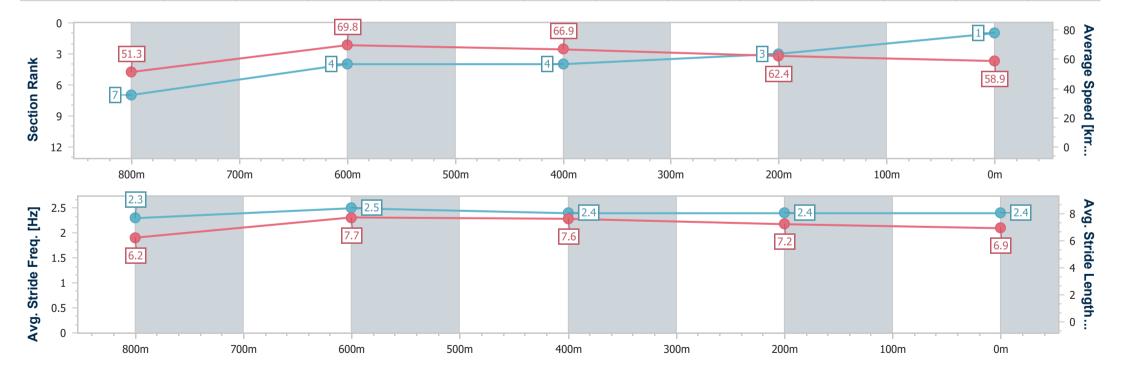

### Ladbrokes Cannon Park QLD Professional

Race 1: PICCONE'S IGA QTIS Maiden Plate - 950m

26 August 2023 - 12:05

Track Rating: Soft 6, Weather: Showers, Rail Position: True

| Section                | Overall                  | 800m                     | 600m                     | 400m                     | 200m                     |
|------------------------|--------------------------|--------------------------|--------------------------|--------------------------|--------------------------|
| Section Times          | 0:55.87 [1]<br>(0:10.55) | 0:45.32 [7]<br>(0:10.32) | 0:35.00 [4]<br>(0:11.01) | 0:23.99 [4]<br>(0:11.77) | 0:12.22 [3]<br>(0:12.22) |
| Average Speed [km/h]   | 51.3                     | 69.8                     | 66.9                     | 62.4                     | 58.9                     |
| Top Speed [km/h]       | 69.5                     | 70.6                     | 69.2                     | 64.7                     | 61.5                     |
| Avg. Dist. to Rail [m] | 10.0                     | 5.7                      | 4.0                      | 9.0                      | 11.1                     |
| Avg. Stride Freq. [Hz] | 2.3                      | 2.5                      | 2.4                      | 2.4                      | 2.4                      |
| Avg. Stride Length [m] | 6.2                      | 7.7                      | 7.6                      | 7.2                      | 6.9                      |