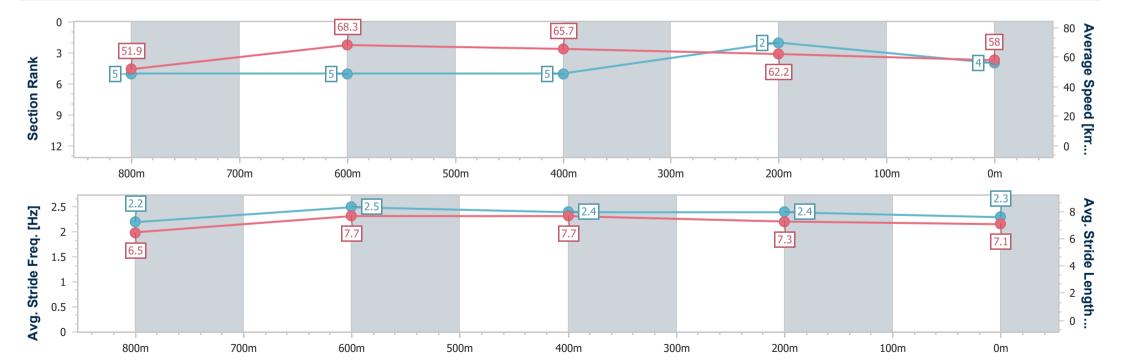

Race 1: PICCONE'S IGA QTIS Maiden Plate - 950m

26 August 2023 - 12:05

Track Rating: Soft 6, Weather: Showers, Rail Position: True

| Section                | Overall                  | 800m                     | 600m                     | 400m                     | 200m                     |
|------------------------|--------------------------|--------------------------|--------------------------|--------------------------|--------------------------|
| Section Times          | 0:56.05 [4]<br>(0:10.43) | 0:45.62 [5]<br>(0:10.54) | 0:35.08 [5]<br>(0:10.99) | 0:24.09 [5]<br>(0:11.68) | 0:12.41 [2]<br>(0:12.41) |
| Average Speed [km/h]   | 51.9                     | 68.3                     | 65.7                     | 62.2                     | 58.0                     |
| Top Speed [km/h]       | 67.0                     | 69.6                     | 68.4                     | 63.5                     | 60.0                     |
| Avg. Dist. to Rail [m] | 4.8                      | 1.5                      | 0.7                      | 4.6                      | 6.6                      |
| Avg. Stride Freq. [Hz] | 2.2                      | 2.5                      | 2.4                      | 2.4                      | 2.3                      |
| Avg. Stride Length [m] | 6.5                      | 7.7                      | 7.7                      | 7.3                      | 7.1                      |