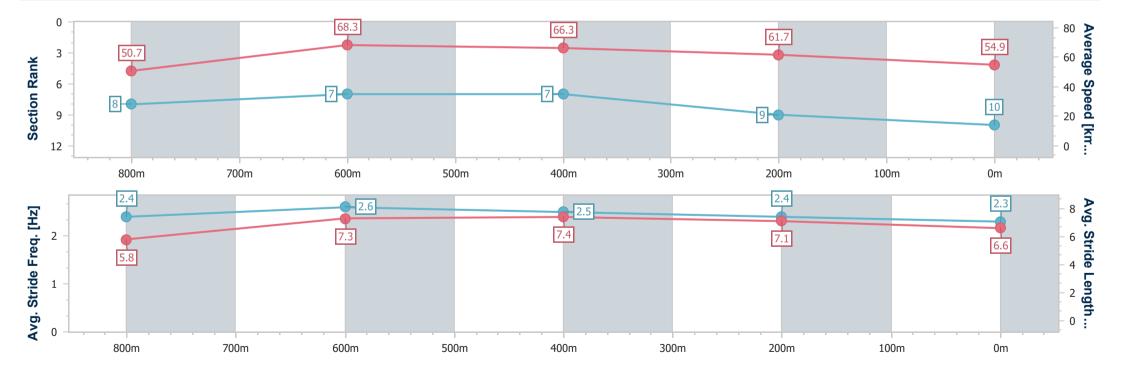

# Horse/Jockey Name Polarmore Princess Final Rank 10 Fastest Section Time (Section) 0:10.54 (800m) Top Speed [km/h] (Section) 69.1 (600m) Race State Finished

### Ladbrokes Cannon Park QLD Professional

Race 1: PICCONE'S IGA QTIS Maiden Plate - 950m

26 August 2023 - 12:05

Track Rating: Soft 6, Weather: Showers, Rail Position: True

| Section                | Overall                   | 800m                     | 600m                     | 400m                     | 200m                     |
|------------------------|---------------------------|--------------------------|--------------------------|--------------------------|--------------------------|
| Section Times          | 0:57.29 [10]<br>(0:10.66) | 0:46.63 [8]<br>(0:10.54) | 0:36.09 [7]<br>(0:11.09) | 0:25.00 [7]<br>(0:11.90) | 0:13.10 [9]<br>(0:13.10) |
| Average Speed [km/h]   | 50.7                      | 68.3                     | 66.3                     | 61.7                     | 54.9                     |
| Top Speed [km/h]       | 67.8                      | 68.8                     | 69.1                     | 64.2                     | 59.9                     |
| Avg. Dist. to Rail [m] | 2.8                       | 3.5                      | 3.7                      | 9.1                      | 12.8                     |
| Avg. Stride Freq. [Hz] | 2.4                       | 2.6                      | 2.5                      | 2.4                      | 2.3                      |
| Avg. Stride Length [m] | 5.8                       | 7.3                      | 7.4                      | 7.1                      | 6.6                      |