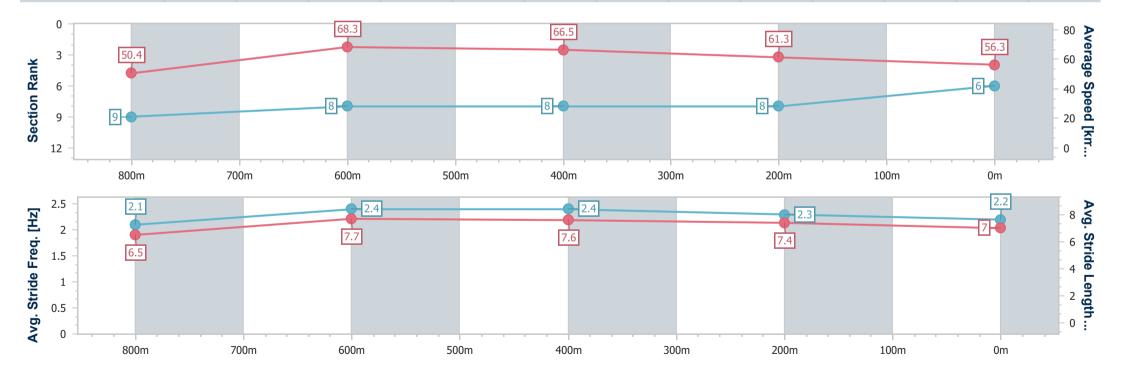

### Ladbrokes Cannon Park QLD Professional

Race 1: PICCONE'S IGA QTIS Maiden Plate - 950m

26 August 2023 - 12:05

Track Rating: Soft 6, Weather: Showers, Rail Position: True

| Section                | Overall                  | 800m                     | 600m                     | 400m                     | 200m                     |
|------------------------|--------------------------|--------------------------|--------------------------|--------------------------|--------------------------|
| Section Times          | 0:56.94 [6]<br>(0:10.72) | 0:46.22 [9]<br>(0:10.55) | 0:35.67 [8]<br>(0:11.04) | 0:24.63 [8]<br>(0:11.85) | 0:12.78 [8]<br>(0:12.78) |
| Average Speed [km/h]   | 50.4                     | 68.3                     | 66.5                     | 61.3                     | 56.3                     |
| Top Speed [km/h]       | 67.8                     | 69.9                     | 70.0                     | 63.2                     | 58.9                     |
| Avg. Dist. to Rail [m] | 4.2                      | 4.1                      | 3.2                      | 6.6                      | 11.6                     |
| Avg. Stride Freq. [Hz] | 2.1                      | 2.4                      | 2.4                      | 2.3                      | 2.2                      |
| Avg. Stride Length [m] | 6.5                      | 7.7                      | 7.6                      | 7.4                      | 7.0                      |