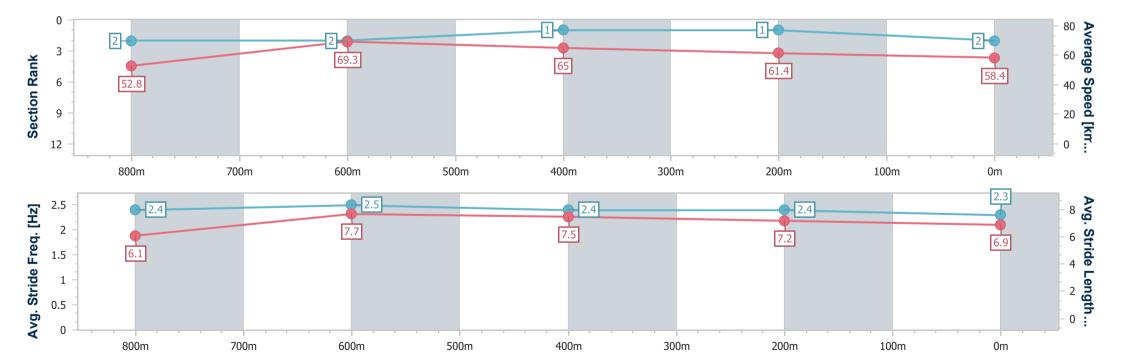

Race 1: PICCONE'S IGA QTIS Maiden Plate - 950m

26 August 2023 - 12:05

Track Rating: Soft 6, Weather: Showers, Rail Position: True

| Section                | Overall                  | 800m                     | 600m                     | 400m                     | 200m                     |
|------------------------|--------------------------|--------------------------|--------------------------|--------------------------|--------------------------|
| Section Times          | 0:55.90 [2]<br>(0:10.23) | 0:45.67 [2]<br>(0:10.40) | 0:35.27 [2]<br>(0:11.15) | 0:24.12 [1]<br>(0:11.80) | 0:12.32 [1]<br>(0:12.32) |
| Average Speed [km/h]   | 52.8                     | 69.3                     | 65.0                     | 61.4                     | 58.4                     |
| Top Speed [km/h]       | 68.8                     | 70.0                     | 69.1                     | 62.7                     | 59.9                     |
| Avg. Dist. to Rail [m] | 6.6                      | 3.1                      | 1.3                      | 5.2                      | 8.6                      |
| Avg. Stride Freq. [Hz] | 2.4                      | 2.5                      | 2.4                      | 2.4                      | 2.3                      |
| Avg. Stride Length [m] | 6.1                      | 7.7                      | 7.5                      | 7.2                      | 6.9                      |