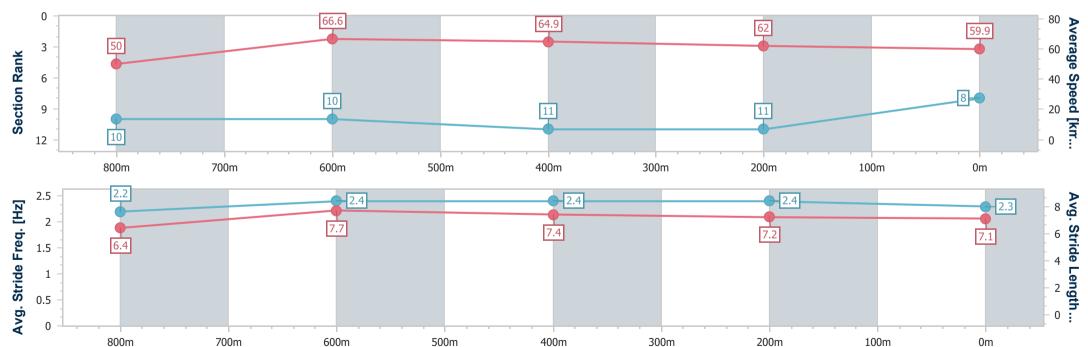

# Horse/Jockey Name Counter Command Final Rank 1 Fastest Section Time (Section) 0:10.32 (800m) Top Speed [km/h] (Section) 70.6 (800m) Race State Finished

### Ladbrokes Cannon Park QLD Professional

Race 1: PICCONE'S IGA QTIS Maiden Plate - 950m

26 August 2023 - 12:05

Track Rating: Soft 6, Weather: Showers, Rail Position: True

| Section                | Overall                  | 800m                     | 600m                     | 400m                     | 200m                     |
|------------------------|--------------------------|--------------------------|--------------------------|--------------------------|--------------------------|
| Section Times          | 0:55.87 [1]<br>(0:10.55) | 0:45.32 [7]<br>(0:10.32) | 0:35.00 [4]<br>(0:11.01) | 0:23.99 [4]<br>(0:11.77) | 0:12.22 [3]<br>(0:12.22) |
| Average Speed [km/h]   | 51.3                     | 69.8                     | 66.9                     | 62.4                     | 58.9                     |
| Top Speed [km/h]       | 69.5                     | 70.6                     | 69.2                     | 64.7                     | 61.5                     |
| Avg. Dist. to Rail [m] | 10.0                     | 5.7                      | 4.0                      | 9.0                      | 11.1                     |
| Avg. Stride Freq. [Hz] | 2.3                      | 2.5                      | 2.4                      | 2.4                      | 2.4                      |
| Avg. Stride Length [m] | 6.2                      | 7.7                      | 7.6                      | 7.2                      | 6.9                      |