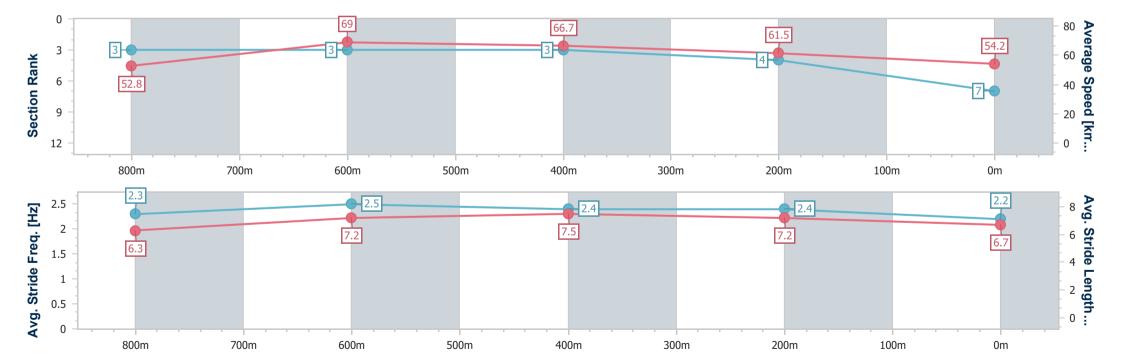

Race 1: PICCONE'S IGA QTIS Maiden Plate - 950m

26 August 2023 - 12:05

Track Rating: Soft 6, Weather: Showers, Rail Position: True

| Section                | Overall                  | 800m                     | 600m                     | 400m                     | 200m                     |
|------------------------|--------------------------|--------------------------|--------------------------|--------------------------|--------------------------|
| Section Times          | 0:56.99 [7]<br>(0:10.25) | 0:46.74 [3]<br>(0:10.45) | 0:36.29 [3]<br>(0:11.15) | 0:25.14 [3]<br>(0:11.86) | 0:13.28 [4]<br>(0:13.28) |
| Average Speed [km/h]   | 52.8                     | 69.0                     | 66.7                     | 61.5                     | 54.2                     |
| Top Speed [km/h]       | 68.6                     | 70.1                     | 67.5                     | 65.3                     | 58.3                     |
| Avg. Dist. to Rail [m] | 9.0                      | 7.3                      | 5.9                      | 7.1                      | 10.7                     |
| Avg. Stride Freq. [Hz] | 2.3                      | 2.5                      | 2.4                      | 2.4                      | 2.2                      |
| Avg. Stride Length [m] | 6.3                      | 7.2                      | 7.5                      | 7.2                      | 6.7                      |