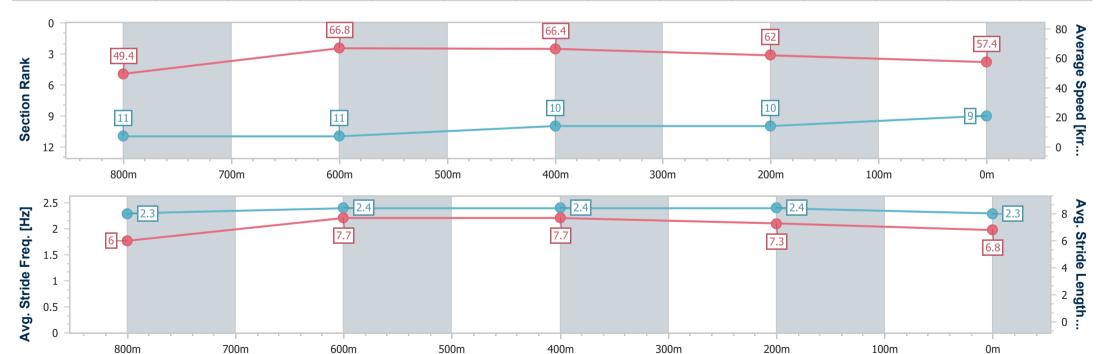

Report Created: Sat 26 August 2023 12:30 GMT+10

[] Ranking at each section and finish

-:--- No data available at this section **NA** No data available

| Horse/Jockey Name              | Mazzaratti        |
|--------------------------------|-------------------|
| Final Rank                     | 2                 |
| Fastest Section Time (Section) | 0:10.23 (Overall) |
| Top Speed [km/h] (Section)     | 70.0 (800m)       |
| Race State                     | Finished          |

Race 1: PICCONE'S IGA QTIS Maiden Plate - 950m

26 August 2023 - 12:05

Track Rating: Soft 6, Weather: Showers, Rail Position: True

| Section                | Overall                  | 800m                     | 600m                     | 400m                     | 200m                     |
|------------------------|--------------------------|--------------------------|--------------------------|--------------------------|--------------------------|
| Section Times          | 0:55.90 [2]<br>(0:10.23) | 0:45.67 [2]<br>(0:10.40) | 0:35.27 [2]<br>(0:11.15) | 0:24.12 [1]<br>(0:11.80) | 0:12.32 [1]<br>(0:12.32) |
| Average Speed [km/h]   | 52.8                     | 69.3                     | 65.0                     | 61.4                     | 58.4                     |
| Top Speed [km/h]       | 68.8                     | 70.0                     | 69.1                     | 62.7                     | 59.9                     |
| Avg. Dist. to Rail [m] | 6.6                      | 3.1                      | 1.3                      | 5.2                      | 8.6                      |
| Avg. Stride Freq. [Hz] | 2.4                      | 2.5                      | 2.4                      | 2.4                      | 2.3                      |
| Avg. Stride Length [m] | 6.1                      | 7.7                      | 7.5                      | 7.2                      | 6.9                      |