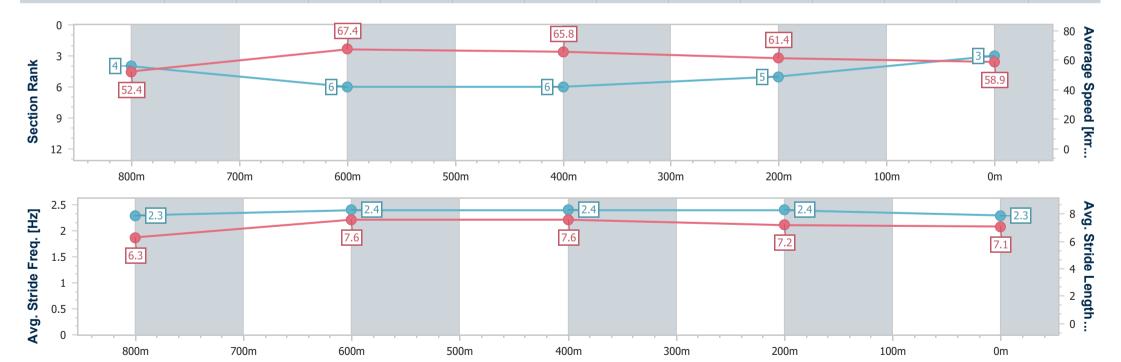

### Ladbrokes Cannon Park QLD Professional

Race 1: PICCONE'S IGA QTIS Maiden Plate - 950m

26 August 2023 - 12:05

Track Rating: Soft 6, Weather: Showers, Rail Position: True

| Section                | Overall                  | 800m                     | 600m                     | 400m                     | 200m                     |
|------------------------|--------------------------|--------------------------|--------------------------|--------------------------|--------------------------|
| Section Times          | 0:56.04 [3]<br>(0:10.31) | 0:45.73 [4]<br>(0:10.69) | 0:35.04 [6]<br>(0:11.00) | 0:24.04 [6]<br>(0:11.81) | 0:12.23 [5]<br>(0:12.23) |
| Average Speed [km/h]   | 52.4                     | 67.4                     | 65.8                     | 61.4                     | 58.9                     |
| Top Speed [km/h]       | 66.8                     | 68.5                     | 69.3                     | 63.9                     | 60.5                     |
| Avg. Dist. to Rail [m] | 7.6                      | 4.1                      | 1.5                      | 4.3                      | 8.2                      |
| Avg. Stride Freq. [Hz] | 2.3                      | 2.4                      | 2.4                      | 2.4                      | 2.3                      |
| Avg. Stride Length [m] | 6.3                      | 7.6                      | 7.6                      | 7.2                      | 7.1                      |