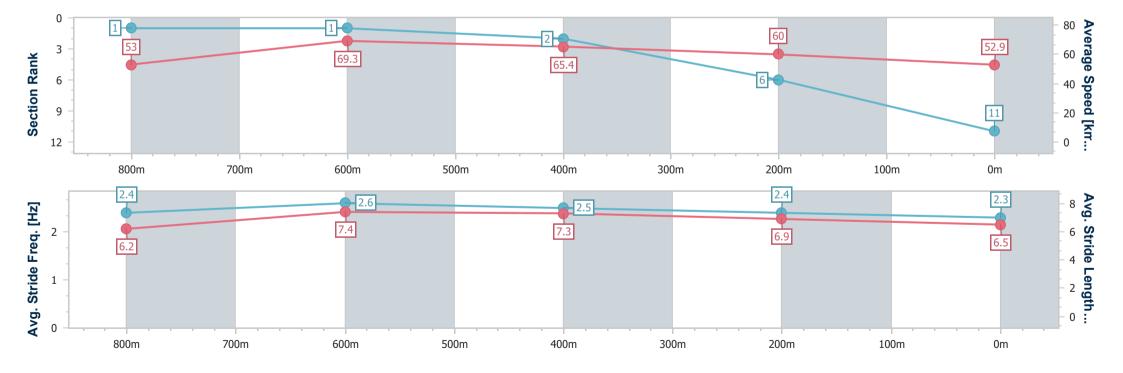

Report Created: Sat 26 August 2023 12:30 GMT+10

[] Ranking at each section and finish

-:--- No data available at this section

NA No data available

Page 12/13

| Horse/Jockey Name              | Boom King         |
|--------------------------------|-------------------|
| Final Rank                     | 11                |
| Fastest Section Time (Section) | 0:10.19 (Overall) |
| Top Speed [km/h] (Section)     | 70.2 (800m)       |
| Race State                     | Finished          |

Race 1: PICCONE'S IGA QTIS Maiden Plate - 950m

26 August 2023 - 12:05

Track Rating: Soft 6, Weather: Showers, Rail Position: True

| Section                | Overall                   | 800m                     | 600m                     | 400m                     | 200m                     |
|------------------------|---------------------------|--------------------------|--------------------------|--------------------------|--------------------------|
| Section Times          | 0:57.54 [11]<br>(0:10.19) | 0:47.35 [1]<br>(0:10.40) | 0:36.95 [1]<br>(0:11.22) | 0:25.73 [2]<br>(0:12.12) | 0:13.61 [6]<br>(0:13.61) |
| Average Speed [km/h]   | 53.0                      | 69.3                     | 65.4                     | 60.0                     | 52.9                     |
| Top Speed [km/h]       | 68.5                      | 70.2                     | 68.7                     | 64.2                     | 56.7                     |
| Avg. Dist. to Rail [m] | 7.7                       | 3.2                      | 3.0                      | 6.4                      | 9.7                      |
| Avg. Stride Freq. [Hz] | 2.4                       | 2.6                      | 2.5                      | 2.4                      | 2.3                      |
| Avg. Stride Length [m] | 6.2                       | 7.4                      | 7.3                      | 6.9                      | 6.5                      |