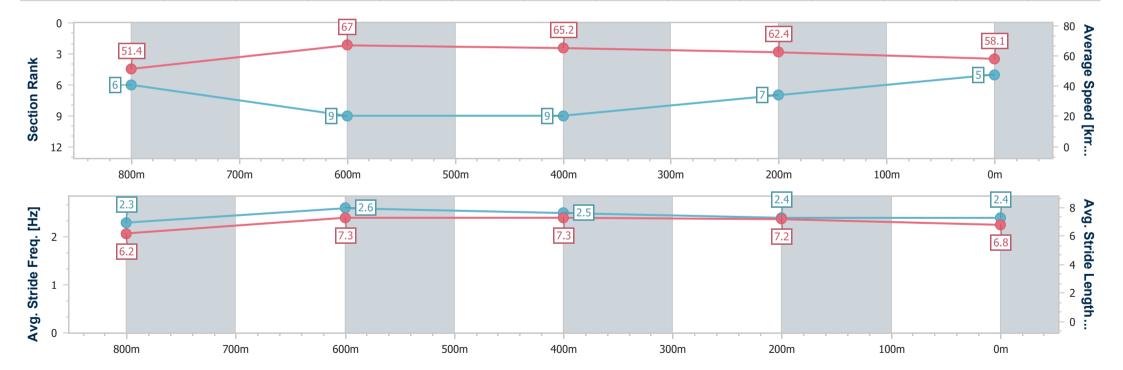

### Ladbrokes Cannon Park QLD Professional

Race 1: PICCONE'S IGA QTIS Maiden Plate - 950m

26 August 2023 - 12:05

Track Rating: Soft 6, Weather: Showers, Rail Position: True

| Section                | Overall                  | 800m                     | 600m                     | 400m                     | 200m                     |
|------------------------|--------------------------|--------------------------|--------------------------|--------------------------|--------------------------|
| Section Times          | 0:56.33 [5]<br>(0:10.53) | 0:45.80 [6]<br>(0:10.75) | 0:35.05 [9]<br>(0:11.08) | 0:23.97 [9]<br>(0:11.58) | 0:12.39 [7]<br>(0:12.39) |
| Average Speed [km/h]   | 51.4                     | 67.0                     | 65.2                     | 62.4                     | 58.1                     |
| Top Speed [km/h]       | 65.9                     | 67.9                     | 67.3                     | 63.6                     | 61.8                     |
| Avg. Dist. to Rail [m] | 2.4                      | 0.8                      | 0.8                      | 3.5                      | 6.6                      |
| Avg. Stride Freq. [Hz] | 2.3                      | 2.6                      | 2.5                      | 2.4                      | 2.4                      |
| Avg. Stride Length [m] | 6.2                      | 7.3                      | 7.3                      | 7.2                      | 6.8                      |