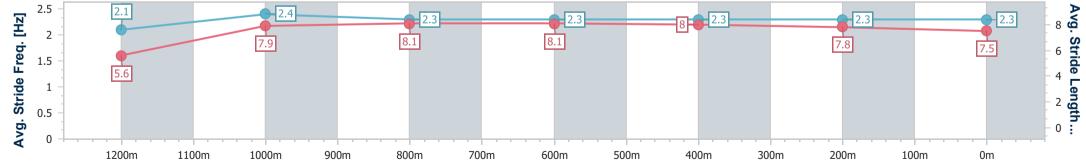

| Section                | Overall                  | 1200m                    | 1000m                    | 800m                     | 600m                     | 400m                     | 200m                     |  |  |  |
|------------------------|--------------------------|--------------------------|--------------------------|--------------------------|--------------------------|--------------------------|--------------------------|--|--|--|
| Section Times          | 1:14.86 [1]<br>(0:08.45) | 1:06.41 [6]<br>(0:10.66) | 0:55.75 [8]<br>(0:10.71) | 0:45.04 [9]<br>(0:10.84) | 0:34.20 [9]<br>(0:11.23) | 0:22.97 [6]<br>(0:11.42) | 0:11.55 [5]<br>(0:11.55) |  |  |  |
| Average Speed [km/h]   | 42.5                     | 67.6                     | 67.7                     | 66.9                     | 65.4                     | 63.8                     | 62.4                     |  |  |  |
| Top Speed [km/h]       | 62.4                     | 69.7                     | 69.7                     | 67.5                     | 66.4                     | 65.4                     | 65.5                     |  |  |  |
| Avg. Dist. to Rail [m] | 5.0                      | 1.0                      | 1.3                      | 1.6                      | 4.2                      | 6.2                      | 5.7                      |  |  |  |
| Avg. Stride Freq. [Hz] | 2.1                      | 2.4                      | 2.3                      | 2.3                      | 2.3                      | 2.3                      | 2.3                      |  |  |  |
| Avg. Stride Length [m] | 5.6                      | 7.9                      | 8.1                      | 8.1                      | 8.0                      | 7.8                      | 7.5                      |  |  |  |