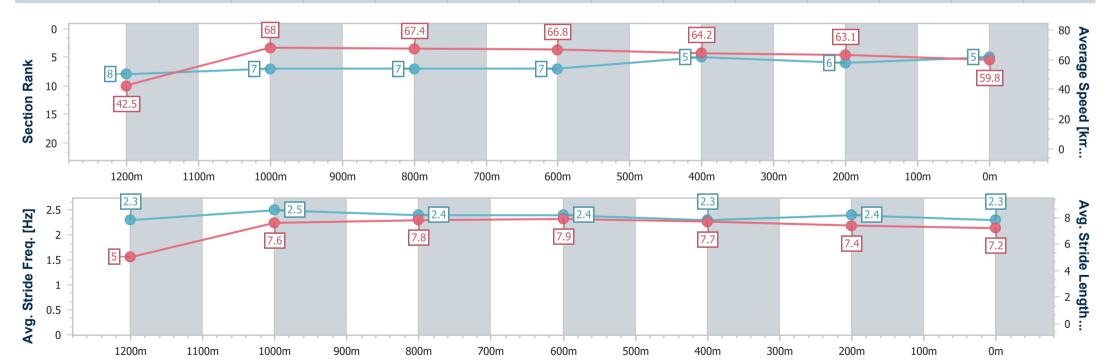

| Section                | Overall                  | 1200m                    | 1000m                    | 800m                     | 600m                     | 400m                     | 200m                     |  |
|------------------------|--------------------------|--------------------------|--------------------------|--------------------------|--------------------------|--------------------------|--------------------------|--|
| Section Times          | 1:15.34 [4]<br>(0:08.45) | 1:06.89 [6]<br>(0:10.47) | 0:56.42 [6]<br>(0:10.78) | 0:45.64 [6]<br>(0:10.79) | 0:34.85 [6]<br>(0:11.19) | 0:23.66 [4]<br>(0:11.58) | 0:12.08 [4]<br>(0:12.08) |  |
| Average Speed [km/h]   | 42.6                     | 68.8                     | 67.3                     | 67.0                     | 65.2                     | 62.7                     | 59.6                     |  |
| Top Speed [km/h]       | 65.3                     | 70.6                     | 69.3                     | 68.3                     | 66.4                     | 64.4                     | 62.1                     |  |
| Avg. Dist. to Rail [m] | 7.6                      | 2.7                      | 1.3                      | 0.4                      | 3.1                      | 5.6                      | 8.0                      |  |
| Avg. Stride Freq. [Hz] | 2.2                      | 2.4                      | 2.3                      | 2.3                      | 2.3                      | 2.2                      | 2.2                      |  |
| Avg. Stride Length [m] | 5.2                      | 7.8                      | 8.0                      | 8.0                      | 7.9                      | 7.8                      | 7.6                      |  |