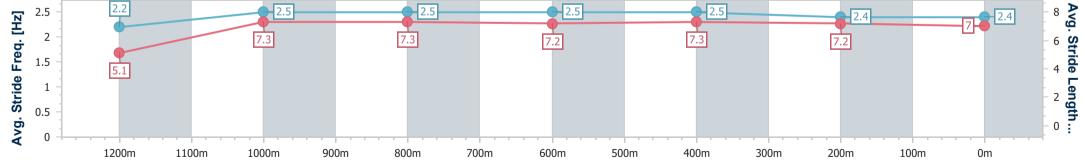

| Section                | Overall                   | 1200m                    | 1000m                    | 800m                     | 600m                     | 400m                     | 200m                      |  |  |  |
|------------------------|---------------------------|--------------------------|--------------------------|--------------------------|--------------------------|--------------------------|---------------------------|--|--|--|
| Section Times          | 1:16.95 [13]<br>(0:08.24) | 1:08.71 [2]<br>(0:10.42) | 0:58.29 [3]<br>(0:10.68) | 0:47.61 [5]<br>(0:11.10) | 0:36.51 [5]<br>(0:11.56) | 0:24.95 [9]<br>(0:11.93) | 0:13.02 [13]<br>(0:13.02) |  |  |  |
| Average Speed [km/h]   | 43.7                      | 67.7                     | 68.4                     | 65.9                     | 64.3                     | 61.4                     | 55.4                      |  |  |  |
| Top Speed [km/h]       | 65.7                      | 69.5                     | 69.7                     | 68.2                     | 65.4                     | 63.0                     | 59.5                      |  |  |  |
| Avg. Dist. to Rail [m] | 11.5                      | 3.1                      | 3.2                      | 3.2                      | 6.5                      | 9.7                      | 12.5                      |  |  |  |
| Avg. Stride Freq. [Hz] | 2.3                       | 2.5                      | 2.5                      | 2.4                      | 2.4                      | 2.3                      | 2.2                       |  |  |  |
| Avg. Stride Length [m] | 5.2                       | 7.5                      | 7.6                      | 7.7                      | 7.6                      | 7.3                      | 7.0                       |  |  |  |