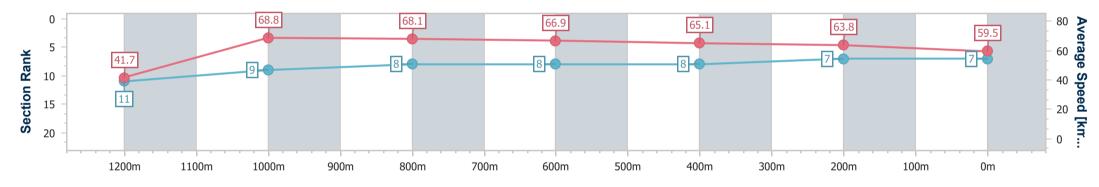

| Section                | Overall                  | 1200m                    | 1000m                    | 800m                     | 600m                     | 400m                     | 200m                     |  |  |  |
|------------------------|--------------------------|--------------------------|--------------------------|--------------------------|--------------------------|--------------------------|--------------------------|--|--|--|
| Section Times          | 1:14.86 [1]<br>(0:08.45) | 1:06.41 [6]<br>(0:10.66) | 0:55.75 [8]<br>(0:10.71) | 0:45.04 [9]<br>(0:10.84) | 0:34.20 [9]<br>(0:11.23) | 0:22.97 [6]<br>(0:11.42) | 0:11.55 [5]<br>(0:11.55) |  |  |  |
| Average Speed [km/h]   | 42.5                     | 67.6                     | 67.7                     | 66.9                     | 65.4                     | 63.8                     | 62.4                     |  |  |  |
| Top Speed [km/h]       | 62.4                     | 69.7                     | 69.7                     | 67.5                     | 66.4                     | 65.4                     | 65.5                     |  |  |  |
| Avg. Dist. to Rail [m] | 5.0                      | 1.0                      | 1.3                      | 1.6                      | 4.2                      | 6.2                      | 5.7                      |  |  |  |
| Avg. Stride Freq. [Hz] | 2.1                      | 2.4                      | 2.3                      | 2.3                      | 2.3                      | 2.3                      | 2.3                      |  |  |  |
| Avg. Stride Length [m] | 5.6                      | 7.9                      | 8.1                      | 8.1                      | 8.0                      | 7.8                      | 7.5                      |  |  |  |