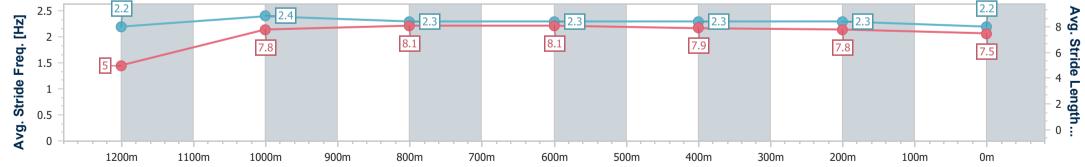

| Section                | Overall                   | 1200m                    | 1000m                    | 800m                     | 600m                     | 400m                     | 200m                      |  |  |  |
|------------------------|---------------------------|--------------------------|--------------------------|--------------------------|--------------------------|--------------------------|---------------------------|--|--|--|
| Section Times          | 1:16.95 [13]<br>(0:08.24) | 1:08.71 [2]<br>(0:10.42) | 0:58.29 [3]<br>(0:10.68) | 0:47.61 [5]<br>(0:11.10) | 0:36.51 [5]<br>(0:11.56) | 0:24.95 [9]<br>(0:11.93) | 0:13.02 [13]<br>(0:13.02) |  |  |  |
| Average Speed [km/h]   | 43.7                      | 67.7                     | 68.4                     | 65.9                     | 64.3                     | 61.4                     | 55.4                      |  |  |  |
| Top Speed [km/h]       | 65.7                      | 69.5                     | 69.7                     | 68.2                     | 65.4                     | 63.0                     | 59.5                      |  |  |  |
| Avg. Dist. to Rail [m] | 11.5                      | 3.1                      | 3.2                      | 3.2                      | 6.5                      | 9.7                      | 12.5                      |  |  |  |
| Avg. Stride Freq. [Hz] | 2.3                       | 2.5                      | 2.5                      | 2.4                      | 2.4                      | 2.3                      | 2.2                       |  |  |  |
| Avg. Stride Length [m] | 5.2                       | 7.5                      | 7.6                      | 7.7                      | 7.6                      | 7.3                      | 7.0                       |  |  |  |