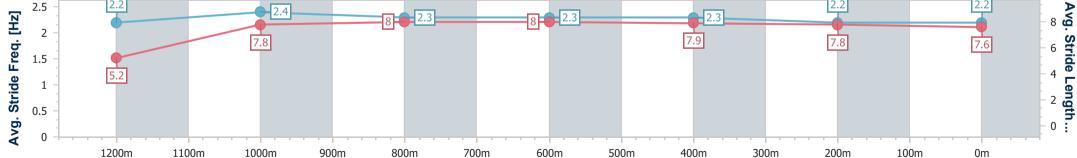

| Section                | Overall                  | 1200m                    | 1000m                    | 800m                     | 600m                     | 400m                     | 200m                     |  |  |  |
|------------------------|--------------------------|--------------------------|--------------------------|--------------------------|--------------------------|--------------------------|--------------------------|--|--|--|
| Section Times          | 1:14.86 [1]<br>(0:08.45) | 1:06.41 [6]<br>(0:10.66) | 0:55.75 [8]<br>(0:10.71) | 0:45.04 [9]<br>(0:10.84) | 0:34.20 [9]<br>(0:11.23) | 0:22.97 [6]<br>(0:11.42) | 0:11.55 [5]<br>(0:11.55) |  |  |  |
| Average Speed [km/h]   | 42.5                     | 67.6                     | 67.7                     | 66.9                     | 65.4                     | 63.8                     | 62.4                     |  |  |  |
| Top Speed [km/h]       | 62.4                     | 69.7                     | 69.7                     | 67.5                     | 66.4                     | 65.4                     | 65.5                     |  |  |  |
| Avg. Dist. to Rail [m] | 5.0                      | 1.0                      | 1.3                      | 1.6                      | 4.2                      | 6.2                      | 5.7                      |  |  |  |
| Avg. Stride Freq. [Hz] | 2.1                      | 2.4                      | 2.3                      | 2.3                      | 2.3                      | 2.3                      | 2.3                      |  |  |  |
| Avg. Stride Length [m] | 5.6                      | 7.9                      | 8.1                      | 8.1                      | 8.0                      | 7.8                      | 7.5                      |  |  |  |