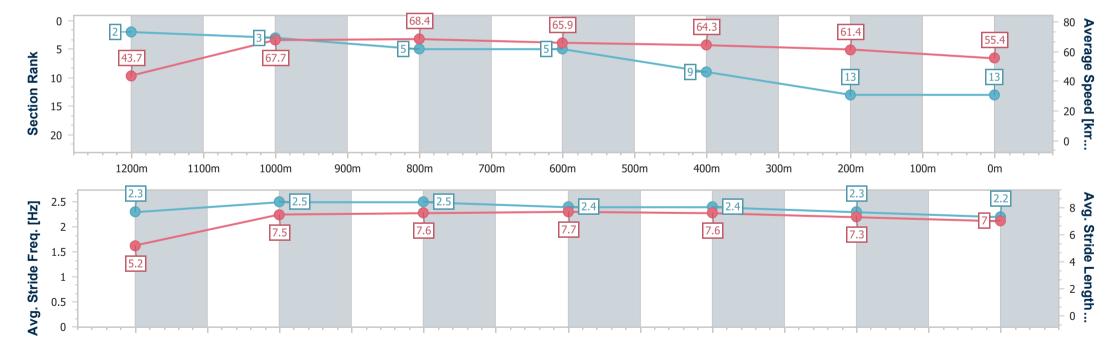

| Section                | Overall                   | 1200m                    | 1000m                    | 800m                     | 600m                     | 400m                     | 200m                      |  |  |  |
|------------------------|---------------------------|--------------------------|--------------------------|--------------------------|--------------------------|--------------------------|---------------------------|--|--|--|
| Section Times          | 1:16.95 [13]<br>(0:08.24) | 1:08.71 [2]<br>(0:10.42) | 0:58.29 [3]<br>(0:10.68) | 0:47.61 [5]<br>(0:11.10) | 0:36.51 [5]<br>(0:11.56) | 0:24.95 [9]<br>(0:11.93) | 0:13.02 [13]<br>(0:13.02) |  |  |  |
| Average Speed [km/h]   | 43.7                      | 67.7                     | 68.4                     | 65.9                     | 64.3                     | 61.4                     | 55.4                      |  |  |  |
| Top Speed [km/h]       | 65.7                      | 69.5                     | 69.7                     | 68.2                     | 65.4                     | 63.0                     | 59.5                      |  |  |  |
| Avg. Dist. to Rail [m] | 11.5                      | 3.1                      | 3.2                      | 3.2                      | 6.5                      | 9.7                      | 12.5                      |  |  |  |
| Avg. Stride Freq. [Hz] | 2.3                       | 2.5                      | 2.5                      | 2.4                      | 2.4                      | 2.3                      | 2.2                       |  |  |  |
| Avg. Stride Length [m] | 5.2                       | 7.5                      | 7.6                      | 7.7                      | 7.6                      | 7.3                      | 7.0                       |  |  |  |