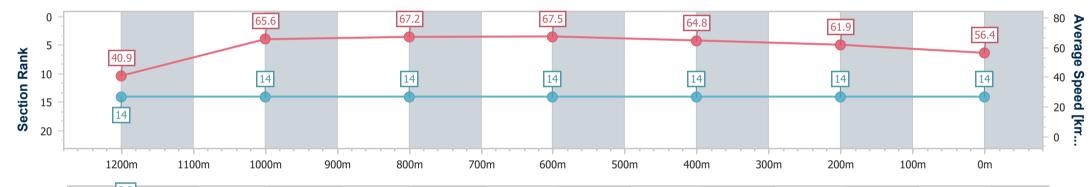

Race 10: LADBROKES CLEVELAND BAY - 1300m

12 August 2023 - 16:45 Track Rating: Good 4, Weather: Fine, Rail Position: True

| Section                | Overall                   | 1200m                     | 1000m                     | 800m                      | 600m                      | 400m                      | 200m                      |  |  |  |
|------------------------|---------------------------|---------------------------|---------------------------|---------------------------|---------------------------|---------------------------|---------------------------|--|--|--|
| Section Times          | 1:17.06 [14]<br>(0:08.81) | 1:08.25 [14]<br>(0:10.99) | 0:57.26 [14]<br>(0:10.76) | 0:46.50 [14]<br>(0:10.74) | 0:35.76 [14]<br>(0:11.26) | 0:24.50 [14]<br>(0:11.74) | 0:12.76 [14]<br>(0:12.76) |  |  |  |
| Average Speed [km/h]   | 40.9                      | 65.6                      | 67.2                      | 67.5                      | 64.8                      | 61.9                      | 56.4                      |  |  |  |
| Top Speed [km/h]       | 62.2                      | 66.9                      | 68.3                      | 69.2                      | 68.4                      | 63.5                      | 60.3                      |  |  |  |
| Avg. Dist. to Rail [m] | 13.9                      | 4.2                       | 0.9                       | 1.4                       | 3.4                       | 3.8                       | 5.1                       |  |  |  |
| Avg. Stride Freq. [Hz] | 2.2                       | 2.4                       | 2.4                       | 2.4                       | 2.4                       | 2.4                       | 2.3                       |  |  |  |
| Avg. Stride Length [m] | 5.1                       | 7.6                       | 7.6                       | 7.6                       | 7.7                       | 7.3                       | 7.0                       |  |  |  |