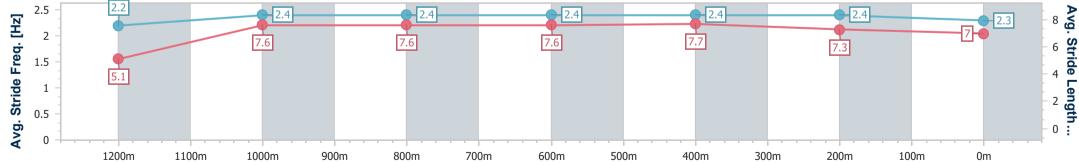

Race 10: LADBROKES CLEVELAND BAY - 1300m

12 August 2023 - 16:45 Track Rating: Good 4, Weather: Fine, Rail Position: True

| Section                | Overall                   | 1200m                     | 1000m                     | 800m                      | 600m                      | 400m                      | 200m                      |  |  |  |
|------------------------|---------------------------|---------------------------|---------------------------|---------------------------|---------------------------|---------------------------|---------------------------|--|--|--|
| Section Times          | 1:17.06 [14]<br>(0:08.81) | 1:08.25 [14]<br>(0:10.99) | 0:57.26 [14]<br>(0:10.76) | 0:46.50 [14]<br>(0:10.74) | 0:35.76 [14]<br>(0:11.26) | 0:24.50 [14]<br>(0:11.74) | 0:12.76 [14]<br>(0:12.76) |  |  |  |
| Average Speed [km/h]   | 40.9                      | 65.6                      | 67.2                      | 67.5                      | 64.8                      | 61.9                      | 56.4                      |  |  |  |
| Top Speed [km/h]       | 62.2                      | 66.9                      | 68.3                      | 69.2                      | 68.4                      | 63.5                      | 60.3                      |  |  |  |
| Avg. Dist. to Rail [m] | 13.9                      | 4.2                       | 0.9                       | 1.4                       | 3.4                       | 3.8                       | 5.1                       |  |  |  |
| Avg. Stride Freq. [Hz] | 2.2                       | 2.4                       | 2.4                       | 2.4                       | 2.4                       | 2.4                       | 2.3                       |  |  |  |
| Avg. Stride Length [m] | 5.1                       | 7.6                       | 7.6                       | 7.6                       | 7.7                       | 7.3                       | 7.0                       |  |  |  |