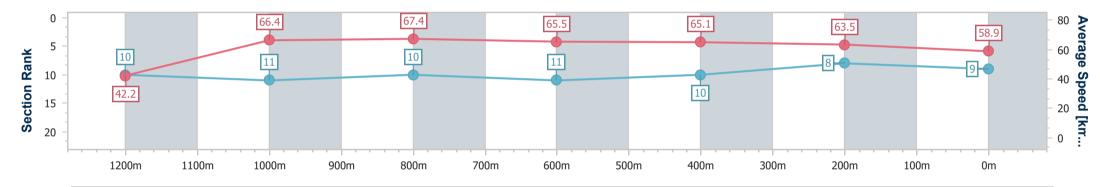

| Section                | Overall                  | 1200m                     | 1000m                     | 800m                      | 600m                      | 400m                      | 200m                     |  |  |  |
|------------------------|--------------------------|---------------------------|---------------------------|---------------------------|---------------------------|---------------------------|--------------------------|--|--|--|
| Section Times          | 1:15.74 [9]<br>(0:08.54) | 1:07.20 [10]<br>(0:10.85) | 0:56.35 [11]<br>(0:10.65) | 0:45.70 [10]<br>(0:10.93) | 0:34.77 [11]<br>(0:11.14) | 0:23.63 [10]<br>(0:11.40) | 0:12.23 [8]<br>(0:12.23) |  |  |  |
| Average Speed [km/h]   | 42.2                     | 66.4                      | 67.4                      | 65.5                      | 65.1                      | 63.5                      | 58.9                     |  |  |  |
| Top Speed [km/h]       | 61.0                     | 70.1                      | 68.7                      | 66.3                      | 66.7                      | 64.8                      | 62.3                     |  |  |  |
| Avg. Dist. to Rail [m] | 6.1                      | 1.6                       | 0.9                       | 1.2                       | 1.1                       | 2.5                       | 4.9                      |  |  |  |
| Avg. Stride Freq. [Hz] | 2.2                      | 2.5                       | 2.5                       | 2.5                       | 2.5                       | 2.4                       | 2.4                      |  |  |  |
| Avg. Stride Length [m] | 5.1                      | 7.3                       | 7.3                       | 7.2                       | 7.3                       | 7.2                       | 7.0                      |  |  |  |