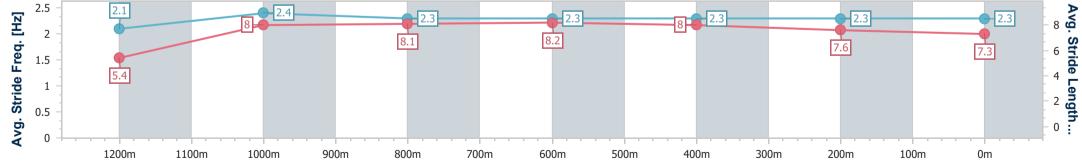

| Section                | Overall                  | 1200m                    | 1000m                    | 800m                     | 600m                     | 400m                     | 200m                     |  |  |  |
|------------------------|--------------------------|--------------------------|--------------------------|--------------------------|--------------------------|--------------------------|--------------------------|--|--|--|
| Section Times          | 1:14.99 [2]<br>(0:08.29) | 1:06.70 [3]<br>(0:10.43) | 0:56.27 [5]<br>(0:10.58) | 0:45.69 [4]<br>(0:11.01) | 0:34.68 [3]<br>(0:11.28) | 0:23.40 [2]<br>(0:11.30) | 0:12.10 [1]<br>(0:12.10) |  |  |  |
| Average Speed [km/h]   | 43.5                     | 69.0                     | 68.2                     | 65.9                     | 64.7                     | 64.1                     | 59.5                     |  |  |  |
| Top Speed [km/h]       | 64.2                     | 70.6                     | 69.5                     | 69.2                     | 65.6                     | 65.2                     | 63.4                     |  |  |  |
| Avg. Dist. to Rail [m] | 3.5                      | 0.2                      | 0.6                      | 1.2                      | 2.8                      | 4.3                      | 6.8                      |  |  |  |
| Avg. Stride Freq. [Hz] | 2.4                      | 2.5                      | 2.4                      | 2.3                      | 2.3                      | 2.3                      | 2.3                      |  |  |  |
| Avg. Stride Length [m] | 5.0                      | 7.6                      | 7.8                      | 7.8                      | 7.8                      | 7.6                      | 7.3                      |  |  |  |