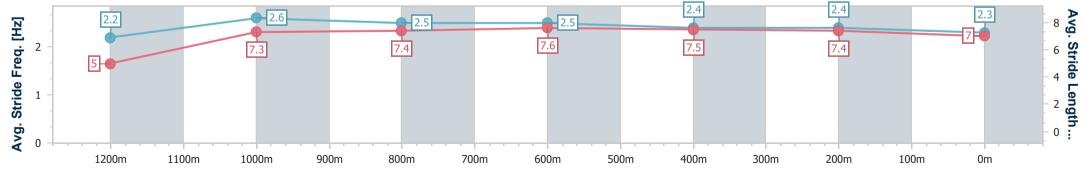

| Section                | Overall                  | 1200m                    | 1000m                    | 800m                     | 600m                     | 400m                     | 200m                     |  |  |  |
|------------------------|--------------------------|--------------------------|--------------------------|--------------------------|--------------------------|--------------------------|--------------------------|--|--|--|
| Section Times          | 1:14.86 [1]<br>(0:08.45) | 1:06.41 [6]<br>(0:10.66) | 0:55.75 [8]<br>(0:10.71) | 0:45.04 [9]<br>(0:10.84) | 0:34.20 [9]<br>(0:11.23) | 0:22.97 [6]<br>(0:11.42) | 0:11.55 [5]<br>(0:11.55) |  |  |  |
| Average Speed [km/h]   | 42.5                     | 67.6                     | 67.7                     | 66.9                     | 65.4                     | 63.8                     | 62.4                     |  |  |  |
| Top Speed [km/h]       | 62.4                     | 69.7                     | 69.7                     | 67.5                     | 66.4                     | 65.4                     | 65.5                     |  |  |  |
| Avg. Dist. to Rail [m] | 5.0                      | 1.0                      | 1.3                      | 1.6                      | 4.2                      | 6.2                      | 5.7                      |  |  |  |
| Avg. Stride Freq. [Hz] | 2.1                      | 2.4                      | 2.3                      | 2.3                      | 2.3                      | 2.3                      | 2.3                      |  |  |  |
| Avg. Stride Length [m] | 5.6                      | 7.9                      | 8.1                      | 8.1                      | 8.0                      | 7.8                      | 7.5                      |  |  |  |