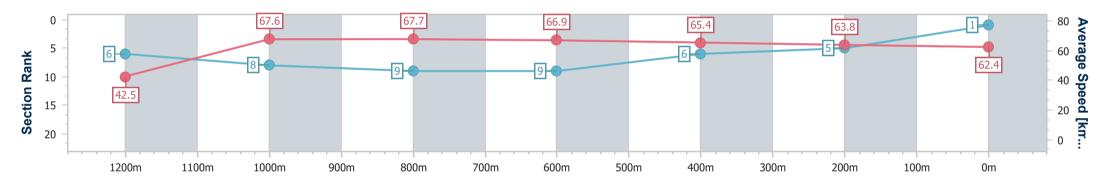

| Section                | Overall                  | 1200m                    | 1000m                    | 800m                     | 600m                     | 400m                     | 200m                     |  |  |  |
|------------------------|--------------------------|--------------------------|--------------------------|--------------------------|--------------------------|--------------------------|--------------------------|--|--|--|
| Section Times          | 1:14.86 [1]<br>(0:08.45) | 1:06.41 [6]<br>(0:10.66) | 0:55.75 [8]<br>(0:10.71) | 0:45.04 [9]<br>(0:10.84) | 0:34.20 [9]<br>(0:11.23) | 0:22.97 [6]<br>(0:11.42) | 0:11.55 [5]<br>(0:11.55) |  |  |  |
| Average Speed [km/h]   | 42.5                     | 67.6                     | 67.7                     | 66.9                     | 65.4                     | 63.8                     | 62.4                     |  |  |  |
| Top Speed [km/h]       | 62.4                     | 69.7                     | 69.7                     | 67.5                     | 66.4                     | 65.4                     | 65.5                     |  |  |  |
| Avg. Dist. to Rail [m] | 5.0                      | 1.0                      | 1.3                      | 1.6                      | 4.2                      | 6.2                      | 5.7                      |  |  |  |
| Avg. Stride Freq. [Hz] | 2.1                      | 2.4                      | 2.3                      | 2.3                      | 2.3                      | 2.3                      | 2.3                      |  |  |  |
| Avg. Stride Length [m] | 5.6                      | 7.9                      | 8.1                      | 8.1                      | 8.0                      | 7.8                      | 7.5                      |  |  |  |