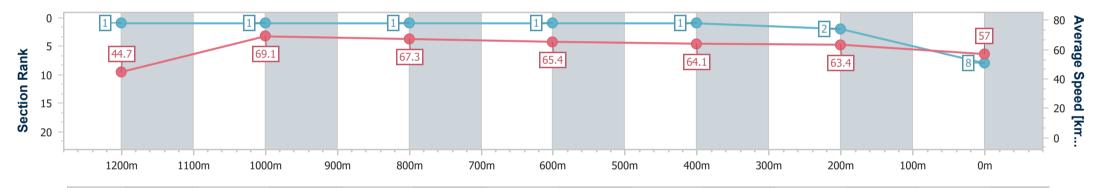

| Section                | Overall                  | 1200m                    | 1000m                    | 800m                     | 600m                     | 400m                     | 200m                     |  |  |  |
|------------------------|--------------------------|--------------------------|--------------------------|--------------------------|--------------------------|--------------------------|--------------------------|--|--|--|
| Section Times          | 1:14.99 [2]<br>(0:08.29) | 1:06.70 [3]<br>(0:10.43) | 0:56.27 [5]<br>(0:10.58) | 0:45.69 [4]<br>(0:11.01) | 0:34.68 [3]<br>(0:11.28) | 0:23.40 [2]<br>(0:11.30) | 0:12.10 [1]<br>(0:12.10) |  |  |  |
| Average Speed [km/h]   | 43.5                     | 69.0                     | 68.2                     | 65.9                     | 64.7                     | 64.1                     | 59.5                     |  |  |  |
| Top Speed [km/h]       | 64.2                     | 70.6                     | 69.5                     | 69.2                     | 65.6                     | 65.2                     | 63.4                     |  |  |  |
| Avg. Dist. to Rail [m] | 3.5                      | 0.2                      | 0.6                      | 1.2                      | 2.8                      | 4.3                      | 6.8                      |  |  |  |
| Avg. Stride Freq. [Hz] | 2.4                      | 2.5                      | 2.4                      | 2.3                      | 2.3                      | 2.3                      | 2.3                      |  |  |  |
| Avg. Stride Length [m] | 5.0                      | 7.6                      | 7.8                      | 7.8                      | 7.8                      | 7.6                      | 7.3                      |  |  |  |