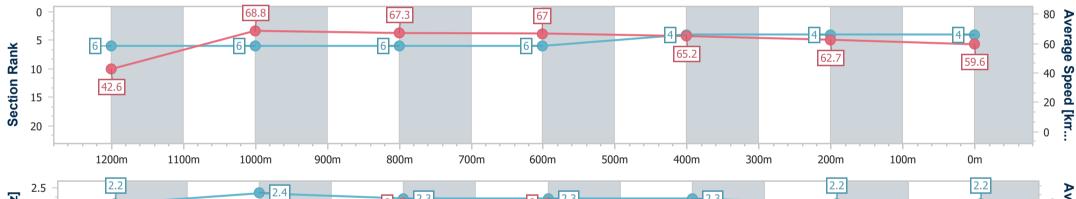

- [] Ranking at each section and finish
- -:--- No data available at this section

NA No data available

SCNSaddle cloth numberDNFDid not finish

**DNT** Did not track

Page 4/18

| Horse/Jockey Name              | Isis Carmella     |                                                          |
|--------------------------------|-------------------|----------------------------------------------------------|
| Final Rank                     | 1                 | Townsville QLD Professional                              |
| Fastest Section Time (Section) | 0:08.45 (Overall) | Race 10: LADBROKES CLEVELAND BAY - 1300m                 |
| Top Speed [km/h] (Section)     | 69.7 (1200m)      | RACING<br>OURENSLAND<br>12 August 2023 - 16:45           |
| Race State                     | Finished          | Track Rating: Good 4, Weather: Fine, Rail Position: True |

| Section                | Overall                  | 1200m                    | 1000m                    | 800m                     | 600m                     | 400m                     | 200m                     |  |  |  |
|------------------------|--------------------------|--------------------------|--------------------------|--------------------------|--------------------------|--------------------------|--------------------------|--|--|--|
| Section Times          | 1:14.86 [1]<br>(0:08.45) | 1:06.41 [6]<br>(0:10.66) | 0:55.75 [8]<br>(0:10.71) | 0:45.04 [9]<br>(0:10.84) | 0:34.20 [9]<br>(0:11.23) | 0:22.97 [6]<br>(0:11.42) | 0:11.55 [5]<br>(0:11.55) |  |  |  |
| Average Speed [km/h]   | 42.5                     | 67.6                     | 67.7                     | 66.9                     | 65.4                     | 63.8                     | 62.4                     |  |  |  |
| Top Speed [km/h]       | 62.4                     | 69.7                     | 69.7                     | 67.5                     | 66.4                     | 65.4                     | 65.5                     |  |  |  |
| Avg. Dist. to Rail [m] | 5.0                      | 1.0                      | 1.3                      | 1.6                      | 4.2                      | 6.2                      | 5.7                      |  |  |  |
| Avg. Stride Freq. [Hz] | 2.1                      | 2.4                      | 2.3                      | 2.3                      | 2.3                      | 2.3                      | 2.3                      |  |  |  |
| Avg. Stride Length [m] | 5.6                      | 7.9                      | 8.1                      | 8.1                      | 8.0                      | 7.8                      | 7.5                      |  |  |  |