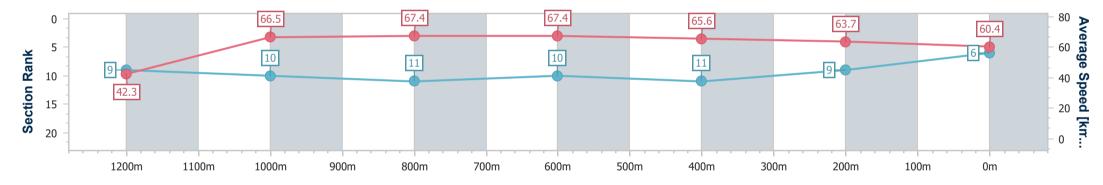

| Section                | Overall                  | 1200m                    | 1000m                     | 800m                      | 600m                      | 400m                      | 200m                     |  |  |  |
|------------------------|--------------------------|--------------------------|---------------------------|---------------------------|---------------------------|---------------------------|--------------------------|--|--|--|
| Section Times          | 1:15.48 [6]<br>(0:08.53) | 1:06.95 [9]<br>(0:10.84) | 0:56.11 [10]<br>(0:10.77) | 0:45.34 [11]<br>(0:10.77) | 0:34.57 [10]<br>(0:11.21) | 0:23.36 [11]<br>(0:11.43) | 0:11.93 [9]<br>(0:11.93) |  |  |  |
| Average Speed [km/h]   | 42.3                     | 66.5                     | 67.4                      | 67.4                      | 65.6                      | 63.7                      | 60.4                     |  |  |  |
| Top Speed [km/h]       | 62.2                     | 68.2                     | 68.2                      | 67.9                      | 66.4                      | 64.9                      | 62.6                     |  |  |  |
| Avg. Dist. to Rail [m] | 11.4                     | 3.3                      | 1.9                       | 1.6                       | 4.2                       | 7.7                       | 11.1                     |  |  |  |
| Avg. Stride Freq. [Hz] | 2.1                      | 2.3                      | 2.3                       | 2.3                       | 2.2                       | 2.2                       | 2.2                      |  |  |  |
| Avg. Stride Length [m] | 5.4                      | 8.0                      | 8.2                       | 8.3                       | 8.2                       | 7.9                       | 7.6                      |  |  |  |