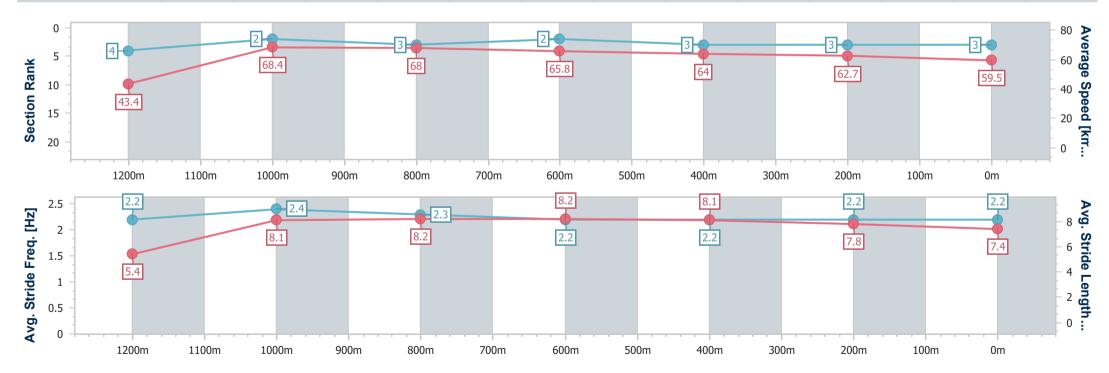

| Section                | Overall                  | 1200m                    | 1000m                    | 800m                     | 600m                     | 400m                     | 200m                     |  |  |  |
|------------------------|--------------------------|--------------------------|--------------------------|--------------------------|--------------------------|--------------------------|--------------------------|--|--|--|
| Section Times          | 1:15.34 [3]<br>(0:08.31) | 1:07.03 [4]<br>(0:10.31) | 0:56.72 [2]<br>(0:10.64) | 0:46.08 [3]<br>(0:10.94) | 0:35.14 [2]<br>(0:11.46) | 0:23.68 [3]<br>(0:11.49) | 0:12.19 [3]<br>(0:12.19) |  |  |  |
| Average Speed [km/h]   | 43.4                     | 68.4                     | 68.0                     | 65.8                     | 64.0                     | 62.7                     | 59.5                     |  |  |  |
| Top Speed [km/h]       | 66.3                     | 70.2                     | 69.8                     | 67.3                     | 65.1                     | 65.5                     | 65.5                     |  |  |  |
| Avg. Dist. to Rail [m] | 14.6                     | 6.5                      | 1.7                      | 0.3                      | 3.4                      | 5.4                      | 6.8                      |  |  |  |
| Avg. Stride Freq. [Hz] | 2.2                      | 2.4                      | 2.3                      | 2.2                      | 2.2                      | 2.2                      | 2.2                      |  |  |  |
| Avg. Stride Length [m] | 5.4                      | 8.1                      | 8.2                      | 8.2                      | 8.1                      | 7.8                      | 7.4                      |  |  |  |