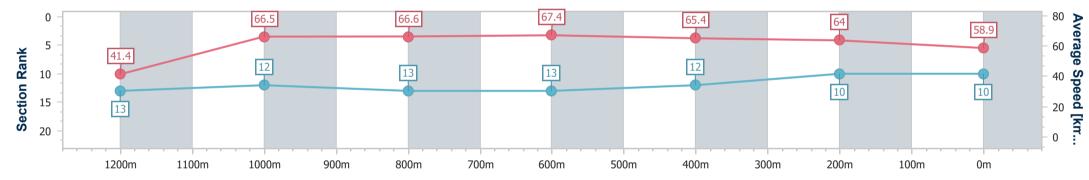

Race 10: LADBROKES CLEVELAND BAY - 1300m

12 August 2023 - 16:45 Track Rating: Good 4, Weather: Fine, Rail Position: True

| Section                | Overall                   | 1200m                     | 1000m                     | 800m                      | 600m                      | 400m                      | 200m                      |  |  |  |
|------------------------|---------------------------|---------------------------|---------------------------|---------------------------|---------------------------|---------------------------|---------------------------|--|--|--|
| Section Times          | 1:15.93 [10]<br>(0:08.72) | 1:07.21 [13]<br>(0:10.85) | 0:56.36 [12]<br>(0:10.87) | 0:45.49 [13]<br>(0:10.73) | 0:34.76 [13]<br>(0:11.18) | 0:23.58 [12]<br>(0:11.34) | 0:12.24 [10]<br>(0:12.24) |  |  |  |
| Average Speed [km/h]   | 41.4                      | 66.5                      | 66.6                      | 67.4                      | 65.4                      | 64.0                      | 58.9                      |  |  |  |
| Top Speed [km/h]       | 61.9                      | 68.3                      | 68.0                      | 68.1                      | 67.4                      | 66.7                      | 61.7                      |  |  |  |
| Avg. Dist. to Rail [m] | 9.5                       | 1.4                       | 1.0                       | 0.9                       | 3.0                       | 5.5                       | 9.0                       |  |  |  |
| Avg. Stride Freq. [Hz] | 2.2                       | 2.6                       | 2.5                       | 2.5                       | 2.4                       | 2.4                       | 2.3                       |  |  |  |
| Avg. Stride Length [m] | 5.0                       | 7.3                       | 7.4                       | 7.6                       | 7.5                       | 7.4                       | 7.0                       |  |  |  |