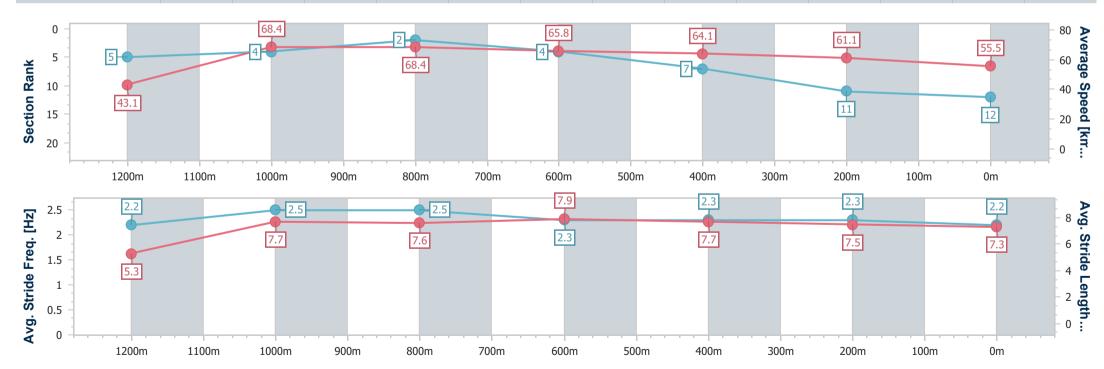

| Section                | Overall                   | 1200m                    | 1000m                    | 800m                     | 600m                     | 400m                     | 200m                      |  |  |
|------------------------|---------------------------|--------------------------|--------------------------|--------------------------|--------------------------|--------------------------|---------------------------|--|--|
| Section Times          | 1:16.82 [12]<br>(0:08.36) | 1:08.46 [5]<br>(0:10.32) | 0:58.14 [4]<br>(0:10.56) | 0:47.58 [2]<br>(0:11.12) | 0:36.46 [4]<br>(0:11.54) | 0:24.92 [7]<br>(0:11.93) | 0:12.99 [11]<br>(0:12.99) |  |  |
| Average Speed [km/h]   | 43.1                      | 68.4                     | 68.4                     | 65.8                     | 64.1                     | 61.1                     | 55.5                      |  |  |
| Top Speed [km/h]       | 67.1                      | 69.8                     | 69.8                     | 67.3                     | 65.3                     | 62.9                     | 59.3                      |  |  |
| Avg. Dist. to Rail [m] | 7.0                       | 2.6                      | 1.9                      | 3.1                      | 5.1                      | 8.3                      | 10.6                      |  |  |
| Avg. Stride Freq. [Hz] | 2.2                       | 2.5                      | 2.5                      | 2.3                      | 2.3                      | 2.3                      | 2.2                       |  |  |
| Avg. Stride Length [m] | 5.3                       | 7.7                      | 7.6                      | 7.9                      | 7.7                      | 7.5                      | 7.3                       |  |  |