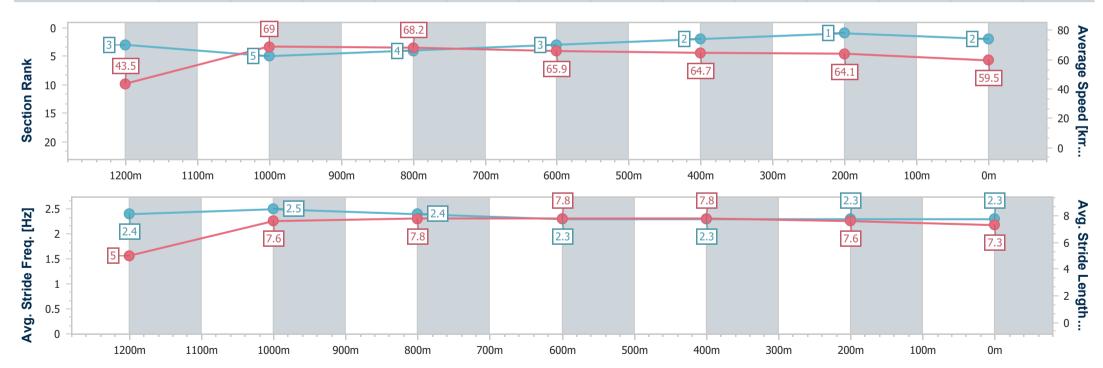

| Section                | Overall                  | 1200m                    | 1000m                    | 800m                     | 600m                     | 400m                     | 200m                     |  |  |  |
|------------------------|--------------------------|--------------------------|--------------------------|--------------------------|--------------------------|--------------------------|--------------------------|--|--|--|
| Section Times          | 1:14.99 [2]<br>(0:08.29) | 1:06.70 [3]<br>(0:10.43) | 0:56.27 [5]<br>(0:10.58) | 0:45.69 [4]<br>(0:11.01) | 0:34.68 [3]<br>(0:11.28) | 0:23.40 [2]<br>(0:11.30) | 0:12.10 [1]<br>(0:12.10) |  |  |  |
| Average Speed [km/h]   | 43.5                     | 69.0                     | 68.2                     | 65.9                     | 64.7                     | 64.1                     | 59.5                     |  |  |  |
| Top Speed [km/h]       | 64.2                     | 70.6                     | 69.5                     | 69.2                     | 65.6                     | 65.2                     | 63.4                     |  |  |  |
| Avg. Dist. to Rail [m] | 3.5                      | 0.2                      | 0.6                      | 1.2                      | 2.8                      | 4.3                      | 6.8                      |  |  |  |
| Avg. Stride Freq. [Hz] | 2.4                      | 2.5                      | 2.4                      | 2.3                      | 2.3                      | 2.3                      | 2.3                      |  |  |  |
| Avg. Stride Length [m] | 5.0                      | 7.6                      | 7.8                      | 7.8                      | 7.8                      | 7.6                      | 7.3                      |  |  |  |