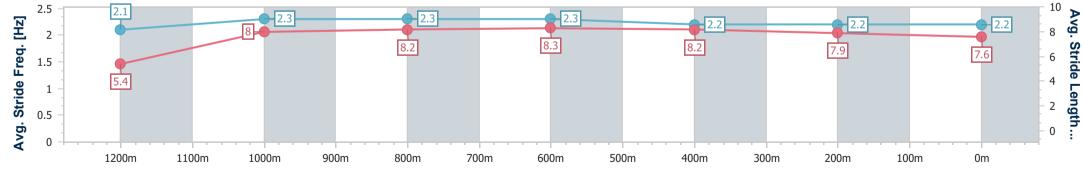

| Section                | Overall                  | 1200m                    | 1000m                    | 800m                     | 600m                     | 400m                     | 200m                     |  |  |  |
|------------------------|--------------------------|--------------------------|--------------------------|--------------------------|--------------------------|--------------------------|--------------------------|--|--|--|
| Section Times          | 1:14.86 [1]<br>(0:08.45) | 1:06.41 [6]<br>(0:10.66) | 0:55.75 [8]<br>(0:10.71) | 0:45.04 [9]<br>(0:10.84) | 0:34.20 [9]<br>(0:11.23) | 0:22.97 [6]<br>(0:11.42) | 0:11.55 [5]<br>(0:11.55) |  |  |  |
| Average Speed [km/h]   | 42.5                     | 67.6                     | 67.7                     | 66.9                     | 65.4                     | 63.8                     | 62.4                     |  |  |  |
| Top Speed [km/h]       | 62.4                     | 69.7                     | 69.7                     | 67.5                     | 66.4                     | 65.4                     | 65.5                     |  |  |  |
| Avg. Dist. to Rail [m] | 5.0                      | 1.0                      | 1.3                      | 1.6                      | 4.2                      | 6.2                      | 5.7                      |  |  |  |
| Avg. Stride Freq. [Hz] | 2.1                      | 2.4                      | 2.3                      | 2.3                      | 2.3                      | 2.3                      | 2.3                      |  |  |  |
| Avg. Stride Length [m] | 5.6                      | 7.9                      | 8.1                      | 8.1                      | 8.0                      | 7.8                      | 7.5                      |  |  |  |