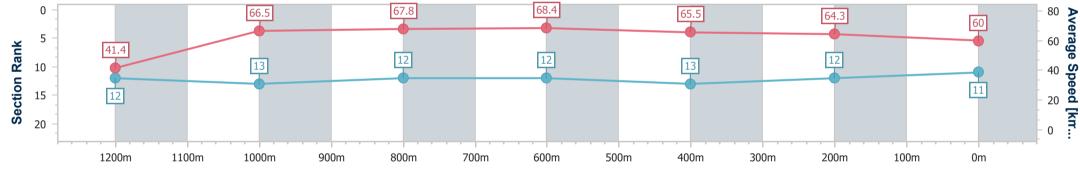

| Section                | Overall                  | 1200m                    | 1000m                     | 800m                      | 600m                      | 400m                      | 200m                     |  |  |  |
|------------------------|--------------------------|--------------------------|---------------------------|---------------------------|---------------------------|---------------------------|--------------------------|--|--|--|
| Section Times          | 1:15.48 [6]<br>(0:08.53) | 1:06.95 [9]<br>(0:10.84) | 0:56.11 [10]<br>(0:10.77) | 0:45.34 [11]<br>(0:10.77) | 0:34.57 [10]<br>(0:11.21) | 0:23.36 [11]<br>(0:11.43) | 0:11.93 [9]<br>(0:11.93) |  |  |  |
| Average Speed [km/h]   | 42.3                     | 66.5                     | 67.4                      | 67.4                      | 65.6                      | 63.7                      | 60.4                     |  |  |  |
| Top Speed [km/h]       | 62.2                     | 68.2                     | 68.2                      | 67.9                      | 66.4                      | 64.9                      | 62.6                     |  |  |  |
| Avg. Dist. to Rail [m] | 11.4                     | 3.3                      | 1.9                       | 1.6                       | 4.2                       | 7.7                       | 11.1                     |  |  |  |
| Avg. Stride Freq. [Hz] | 2.1                      | 2.3                      | 2.3                       | 2.3                       | 2.2                       | 2.2                       | 2.2                      |  |  |  |
| Avg. Stride Length [m] | 5.4                      | 8.0                      | 8.2                       | 8.3                       | 8.2                       | 7.9                       | 7.6                      |  |  |  |