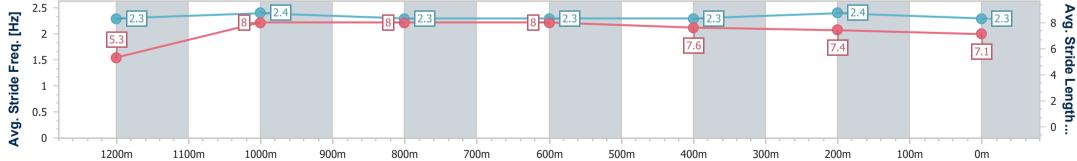

| Section                | Overall                  | 1200m                    | 1000m                    | 800m                     | 600m                     | 400m                     | 200m                     |  |  |  |
|------------------------|--------------------------|--------------------------|--------------------------|--------------------------|--------------------------|--------------------------|--------------------------|--|--|--|
| Section Times          | 1:14.86 [1]<br>(0:08.45) | 1:06.41 [6]<br>(0:10.66) | 0:55.75 [8]<br>(0:10.71) | 0:45.04 [9]<br>(0:10.84) | 0:34.20 [9]<br>(0:11.23) | 0:22.97 [6]<br>(0:11.42) | 0:11.55 [5]<br>(0:11.55) |  |  |  |
| Average Speed [km/h]   | 42.5                     | 67.6                     | 67.7                     | 66.9                     | 65.4                     | 63.8                     | 62.4                     |  |  |  |
| Top Speed [km/h]       | 62.4                     | 69.7                     | 69.7                     | 67.5                     | 66.4                     | 65.4                     | 65.5                     |  |  |  |
| Avg. Dist. to Rail [m] | 5.0                      | 1.0                      | 1.3                      | 1.6                      | 4.2                      | 6.2                      | 5.7                      |  |  |  |
| Avg. Stride Freq. [Hz] | 2.1                      | 2.4                      | 2.3                      | 2.3                      | 2.3                      | 2.3                      | 2.3                      |  |  |  |
| Avg. Stride Length [m] | 5.6                      | 7.9                      | 8.1                      | 8.1                      | 8.0                      | 7.8                      | 7.5                      |  |  |  |