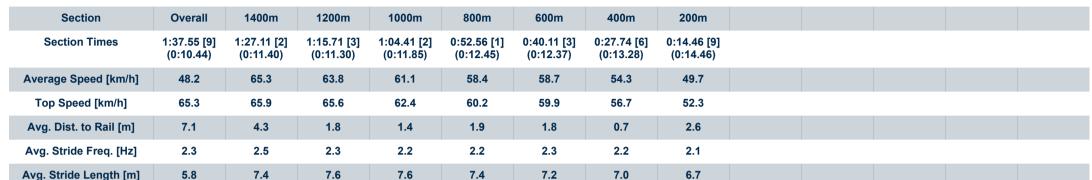

Report Created: Sat 15 July 2023 14:03 GMT+10

[] Ranking at each section and finish

No data available at this section -0----

NA No data available

Page 10/11

| Horse/Jockey Name              | Orbit             |
|--------------------------------|-------------------|
| Final Rank                     | 9                 |
| Fastest Section Time (Section) | 0:10.44 (Overall) |
| Top Speed [km/h] (Section)     | 65.9 (1400m)      |
| Race State                     | Finished          |

Race 3: STRATA COMPLIANCE SOLUTIONS Maiden Handicap - AULS PARK
1540m

Track Rating: Synthetic, Weather: Overcast, Rail Position: True

Report Created: Sat 15 July 2023 14:03 GMT+10

[] Ranking at each section and finish

-:--.- No data available at this section

NA No data available