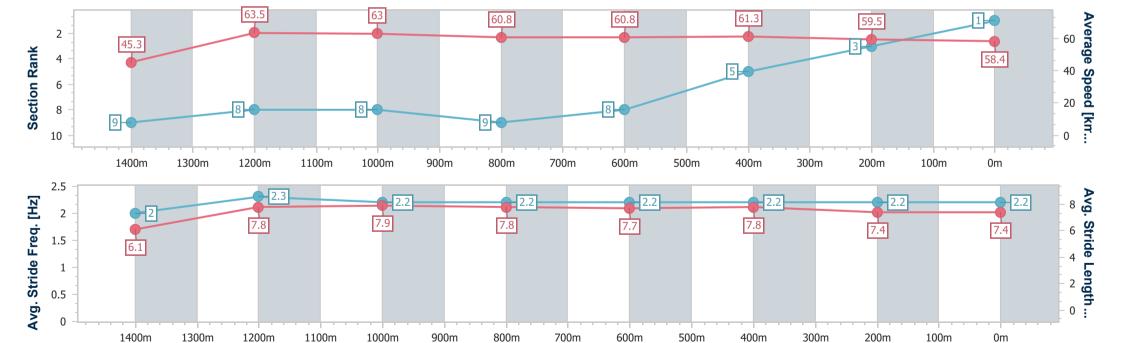

Race 3: STRATA COMPLIANCE SOLUTIONS Maiden Handicap - AQUIS PARK 1540m

15 July 2023 - 13:19

Track Rating: Synthetic, Weather: Overcast, Rail Position: True

| Section                | Overall                  | 1400m                    | 1200m                    | 1000m                    | 800m                     | 600m                     | 400m                     | 200m                     |  |
|------------------------|--------------------------|--------------------------|--------------------------|--------------------------|--------------------------|--------------------------|--------------------------|--------------------------|--|
| Section Times          | 1:34.36 [1]<br>(0:11.11) | 1:23.25 [9]<br>(0:11.32) | 1:11.93 [8]<br>(0:11.43) | 1:00.50 [8]<br>(0:11.90) | 0:48.60 [9]<br>(0:12.02) | 0:36.58 [8]<br>(0:11.99) | 0:24.59 [5]<br>(0:12.22) | 0:12.37 [3]<br>(0:12.37) |  |
| Average Speed [km/h]   | 45.3                     | 63.5                     | 63.0                     | 60.8                     | 60.8                     | 61.3                     | 59.5                     | 58.4                     |  |
| Top Speed [km/h]       | 62.8                     | 64.0                     | 64.4                     | 62.6                     | 61.9                     | 62.7                     | 60.1                     | 59.2                     |  |
| Avg. Dist. to Rail [m] | 2.6                      | 0.4                      | 0.5                      | 0.9                      | 3.1                      | 4.1                      | 4.6                      | 7.3                      |  |
| Avg. Stride Freq. [Hz] | 2.0                      | 2.3                      | 2.2                      | 2.2                      | 2.2                      | 2.2                      | 2.2                      | 2.2                      |  |
| Avg. Stride Length [m] | 6.1                      | 7.8                      | 7.9                      | 7.8                      | 7.7                      | 7.8                      | 7.4                      | 7.4                      |  |