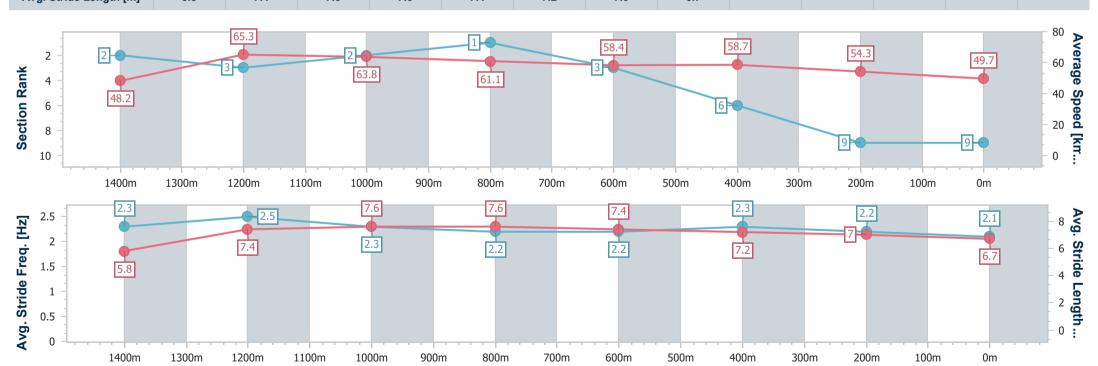

Race 3: STRATA COMPLIANCE SOLUTIONS Maiden Handicap - AQUIS PARK 1540m

15 July 2023 - 13:19

Track Rating: Synthetic, Weather: Overcast, Rail Position: True

| Section                | Overall                  | 1400m                    | 1200m                    | 1000m                    | 800m                     | 600m                     | 400m                     | 200m                     |  |  |  |
|------------------------|--------------------------|--------------------------|--------------------------|--------------------------|--------------------------|--------------------------|--------------------------|--------------------------|--|--|--|
| Section Times          | 1:36.36 [8]<br>(0:10.67) | 1:25.69 [7]<br>(0:11.58) | 1:14.11 [5]<br>(0:11.24) | 1:02.87 [5]<br>(0:11.78) | 0:51.09 [5]<br>(0:12.48) | 0:38.61 [7]<br>(0:12.29) | 0:26.32 [9]<br>(0:12.78) | 0:13.54 [8]<br>(0:13.54) |  |  |  |
| Average Speed [km/h]   | 47.2                     | 62.4                     | 64.1                     | 61.2                     | 58.5                     | 59.6                     | 56.7                     | 53.4                     |  |  |  |
| Top Speed [km/h]       | 63.2                     | 64.3                     | 65.9                     | 62.8                     | 60.1                     | 61.8                     | 58.0                     | 56.9                     |  |  |  |
| Avg. Dist. to Rail [m] | 3.9                      | 0.8                      | 0.3                      | 0.6                      | 2.6                      | 3.6                      | 3.1                      | 5.4                      |  |  |  |
| Avg. Stride Freq. [Hz] | 2.3                      | 2.5                      | 2.4                      | 2.3                      | 2.3                      | 2.3                      | 2.3                      | 2.2                      |  |  |  |
| Avg. Stride Length [m] | 5.7                      | 7.1                      | 7.4                      | 7.4                      | 7.2                      | 7.2                      | 7.0                      | 6.6                      |  |  |  |

Report Created: Sat 15 July 2023 14:03 GMT+10

[] Ranking at each section and finish

No data available at this section -0----

NA No data available

Page 10/11

| Horse/Jockey Name              | Orbit             |
|--------------------------------|-------------------|
| Final Rank                     | 9                 |
| Fastest Section Time (Section) | 0:10.44 (Overall) |
| Top Speed [km/h] (Section)     | 65.9 (1400m)      |
| Race State                     | Finished          |