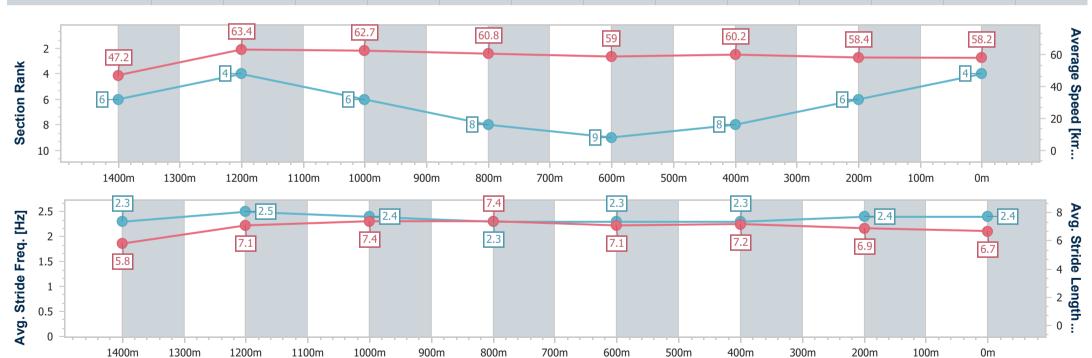

Race 3: STRATA COMPLIANCE SOLUTIONS Maiden Handicap - AQUIS PARK 1540m

15 July 2023 - 13:19

Track Rating: Synthetic, Weather: Overcast, Rail Position: True

| Section                | Overall                  | 1400m                    | 1200m                    | 1000m                    | 800m                     | 600m                     | 400m                     | 200m                     |  |  |  |
|------------------------|--------------------------|--------------------------|--------------------------|--------------------------|--------------------------|--------------------------|--------------------------|--------------------------|--|--|--|
| Section Times          | 1:34.80 [4]<br>(0:10.67) | 1:24.13 [6]<br>(0:11.44) | 1:12.69 [4]<br>(0:11.49) | 1:01.20 [6]<br>(0:11.90) | 0:49.30 [8]<br>(0:12.36) | 0:36.94 [9]<br>(0:12.11) | 0:24.83 [8]<br>(0:12.42) | 0:12.41 [6]<br>(0:12.41) |  |  |  |
| Average Speed [km/h]   | 47.2                     | 63.4                     | 62.7                     | 60.8                     | 59.0                     | 60.2                     | 58.4                     | 58.2                     |  |  |  |
| Top Speed [km/h]       | 62.1                     | 65.0                     | 64.8                     | 62.0                     | 61.2                     | 61.5                     | 59.4                     | 59.2                     |  |  |  |
| Avg. Dist. to Rail [m] | 1.4                      | 1.2                      | 2.0                      | 1.9                      | 2.5                      | 2.5                      | 2.4                      | 3.3                      |  |  |  |
| Avg. Stride Freq. [Hz] | 2.3                      | 2.5                      | 2.4                      | 2.3                      | 2.3                      | 2.3                      | 2.4                      | 2.4                      |  |  |  |
| Avg. Stride Length [m] | 5.8                      | 7.1                      | 7.4                      | 7.4                      | 7.1                      | 7.2                      | 6.9                      | 6.7                      |  |  |  |

Report Created: Sat 15 July 2023 14:03 GMT+10

[] Ranking at each section and finish

No data available at this section -0----

NA No data available

Page 6/11

| Horse/Jockey Name              | He's A Hotfoot    |
|--------------------------------|-------------------|
| Final Rank                     | 5                 |
| Fastest Section Time (Section) | 0:10.74 (Overall) |
| Top Speed [km/h] (Section)     | 64.4 (1200m)      |
| Race State                     | Finished          |