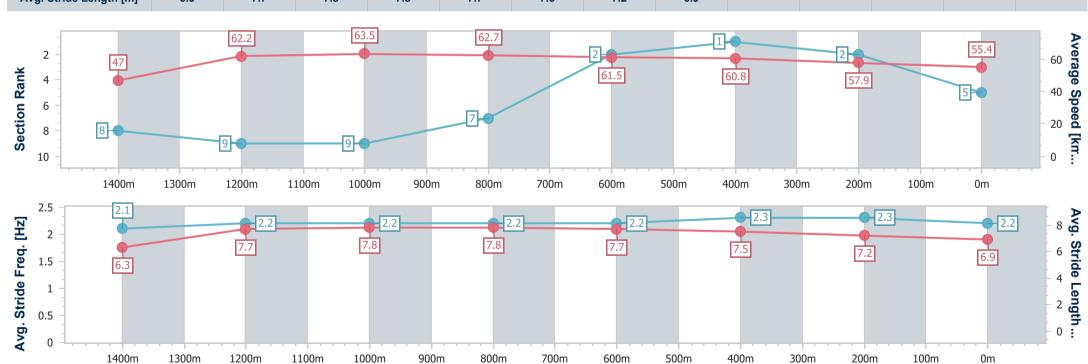

Race 3: STRATA COMPLIANCE SOLUTIONS Maiden Handicap - AQUIS PARK
1540m

15 July 2023 - 13:19

Track Rating: Synthetic, Weather: Overcast, Rail Position: True

| Section                | Overall                  | 1400m                    | 1200m                    | 1000m                    | 800m                     | 600m                     | 400m                     | 200m                     |  |  |  |
|------------------------|--------------------------|--------------------------|--------------------------|--------------------------|--------------------------|--------------------------|--------------------------|--------------------------|--|--|--|
| Section Times          | 1:34.86 [5]<br>(0:10.74) | 1:24.12 [8]<br>(0:11.83) | 1:12.29 [9]<br>(0:11.35) | 1:00.94 [9]<br>(0:11.56) | 0:49.38 [7]<br>(0:11.92) | 0:37.46 [2]<br>(0:11.98) | 0:25.48 [1]<br>(0:12.43) | 0:13.05 [2]<br>(0:13.05) |  |  |  |
| Average Speed [km/h]   | 47.0                     | 62.2                     | 63.5                     | 62.7                     | 61.5                     | 60.8                     | 57.9                     | 55.4                     |  |  |  |
| Top Speed [km/h]       | 62.0                     | 63.1                     | 64.4                     | 63.6                     | 62.5                     | 61.9                     | 59.3                     | 56.6                     |  |  |  |
| Avg. Dist. to Rail [m] | 6.1                      | 2.9                      | 4.1                      | 3.1                      | 3.5                      | 3.1                      | 0.4                      | 0.4                      |  |  |  |
| Avg. Stride Freq. [Hz] | 2.1                      | 2.2                      | 2.2                      | 2.2                      | 2.2                      | 2.3                      | 2.3                      | 2.2                      |  |  |  |
| Avg. Stride Length [m] | 6.3                      | 7.7                      | 7.8                      | 7.8                      | 7.7                      | 7.5                      | 7.2                      | 6.9                      |  |  |  |

Report Created: Sat 15 July 2023 14:03 GMT+10

[] Ranking at each section and finish

-:--- No data available at this section

NA No data available

Page 7/11

| Horse/Jockey Name              | Blushing Lucas    |
|--------------------------------|-------------------|
| Final Rank                     | 6                 |
| Fastest Section Time (Section) | 0:10.53 (Overall) |
| Top Speed [km/h] (Section)     | 65.3 (1200m)      |
| Race State                     | Finished          |