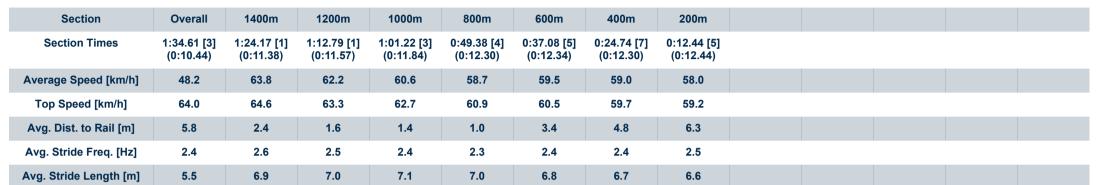

Report Created: Sat 15 July 2023 14:03 GMT+10

[] Ranking at each section and finish

No data available at this section -0----

NA No data available

Page 4/11

| Horse/Jockey Name              | Blue Swimmer      |
|--------------------------------|-------------------|
| Final Rank                     | 3                 |
| Fastest Section Time (Section) | 0:10.44 (Overall) |
| Top Speed [km/h] (Section)     | 64.6 (1400m)      |
| Race State                     | Finished          |

Race 3: STRATA COMPLIANCE SOLUTIONS Maiden Handicap - AULS PARK
1540m

Track Rating: Synthetic, Weather: Overcast, Rail Position: True

Report Created: Sat 15 July 2023 14:03 GMT+10

[] Ranking at each section and finish

-:--- No data available at this section

NA No data available

Page 5/11

| Horse/Jockey Name              | With Diamonds     |
|--------------------------------|-------------------|
| Final Rank                     | 4                 |
| Fastest Section Time (Section) | 0:10.67 (Overall) |
| Top Speed [km/h] (Section)     | 65.0 (1400m)      |
| Race State                     | Finished          |