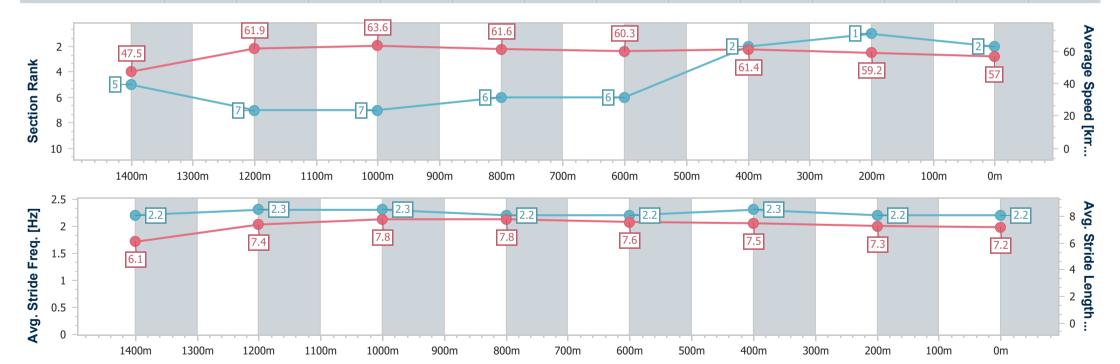

Race 3: STRATA COMPLIANCE SOLUTIONS Maiden Handicap - AQUIS PARK 1540m

15 July 2023 - 13:19

Track Rating: Synthetic, Weather: Overcast, Rail Position: True

| Section                | Overall                  | 1400m                    | 1200m                    | 1000m                    | 800m                     | 600m                     | 400m                     | 200m                     |  |  |  |
|------------------------|--------------------------|--------------------------|--------------------------|--------------------------|--------------------------|--------------------------|--------------------------|--------------------------|--|--|--|
| Section Times          | 1:34.37 [2]<br>(0:10.62) | 1:23.75 [5]<br>(0:11.77) | 1:11.98 [7]<br>(0:11.33) | 1:00.65 [7]<br>(0:11.75) | 0:48.90 [6]<br>(0:12.11) | 0:36.79 [6]<br>(0:11.91) | 0:24.88 [2]<br>(0:12.22) | 0:12.66 [1]<br>(0:12.66) |  |  |  |
| Average Speed [km/h]   | 47.5                     | 61.9                     | 63.6                     | 61.6                     | 60.3                     | 61.4                     | 59.2                     | 57.0                     |  |  |  |
| Top Speed [km/h]       | 61.8                     | 63.1                     | 64.4                     | 63.1                     | 61.4                     | 62.8                     | 60.2                     | 58.6                     |  |  |  |
| Avg. Dist. to Rail [m] | 4.2                      | 1.8                      | 1.8                      | 1.5                      | 2.7                      | 3.8                      | 1.4                      | 0.9                      |  |  |  |
| Avg. Stride Freq. [Hz] | 2.2                      | 2.3                      | 2.3                      | 2.2                      | 2.2                      | 2.3                      | 2.2                      | 2.2                      |  |  |  |
| Avg. Stride Length [m] | 6.1                      | 7.4                      | 7.8                      | 7.8                      | 7.6                      | 7.5                      | 7.3                      | 7.2                      |  |  |  |