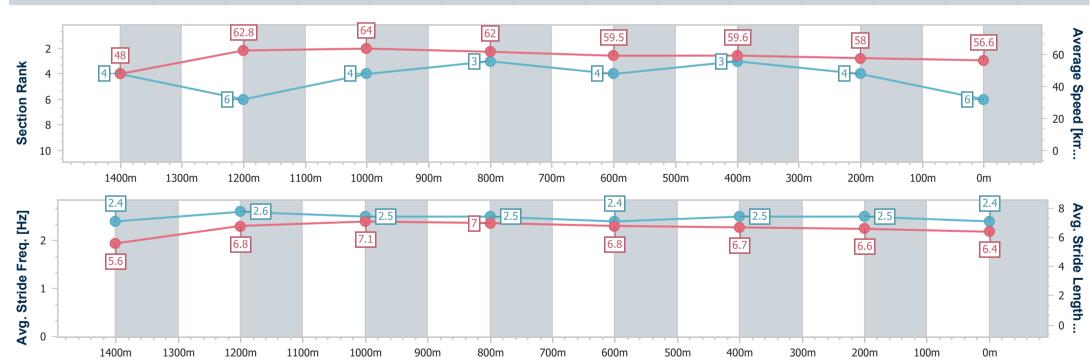

Race 3: STRATA COMPLIANCE SOLUTIONS Maiden Handicap - AQUIS PARK 1540m

15 July 2023 - 13:19

Track Rating: Synthetic, Weather: Overcast, Rail Position: True

| Section                | Overall                  | 1400m                    | 1200m                    | 1000m                    | 800m                     | 600m                     | 400m                     | 200m                     |  |
|------------------------|--------------------------|--------------------------|--------------------------|--------------------------|--------------------------|--------------------------|--------------------------|--------------------------|--|
| Section Times          | 1:34.36 [1]<br>(0:11.11) | 1:23.25 [9]<br>(0:11.32) | 1:11.93 [8]<br>(0:11.43) | 1:00.50 [8]<br>(0:11.90) | 0:48.60 [9]<br>(0:12.02) | 0:36.58 [8]<br>(0:11.99) | 0:24.59 [5]<br>(0:12.22) | 0:12.37 [3]<br>(0:12.37) |  |
| Average Speed [km/h]   | 45.3                     | 63.5                     | 63.0                     | 60.8                     | 60.8                     | 61.3                     | 59.5                     | 58.4                     |  |
| Top Speed [km/h]       | 62.8                     | 64.0                     | 64.4                     | 62.6                     | 61.9                     | 62.7                     | 60.1                     | 59.2                     |  |
| Avg. Dist. to Rail [m] | 2.6                      | 0.4                      | 0.5                      | 0.9                      | 3.1                      | 4.1                      | 4.6                      | 7.3                      |  |
| Avg. Stride Freq. [Hz] | 2.0                      | 2.3                      | 2.2                      | 2.2                      | 2.2                      | 2.2                      | 2.2                      | 2.2                      |  |
| Avg. Stride Length [m] | 6.1                      | 7.8                      | 7.9                      | 7.8                      | 7.7                      | 7.8                      | 7.4                      | 7.4                      |  |

Report Created: Sat 15 July 2023 14:03 GMT+10

[] Ranking at each section and finish

No data available at this section -0----NA No data available

Page 3/11

| Horse/Jockey Name              | Jester Statement  |
|--------------------------------|-------------------|
| Final Rank                     | 2                 |
| Fastest Section Time (Section) | 0:10.62 (Overall) |
| Top Speed [km/h] (Section)     | 64.4 (1200m)      |
| Race State                     | Finished          |