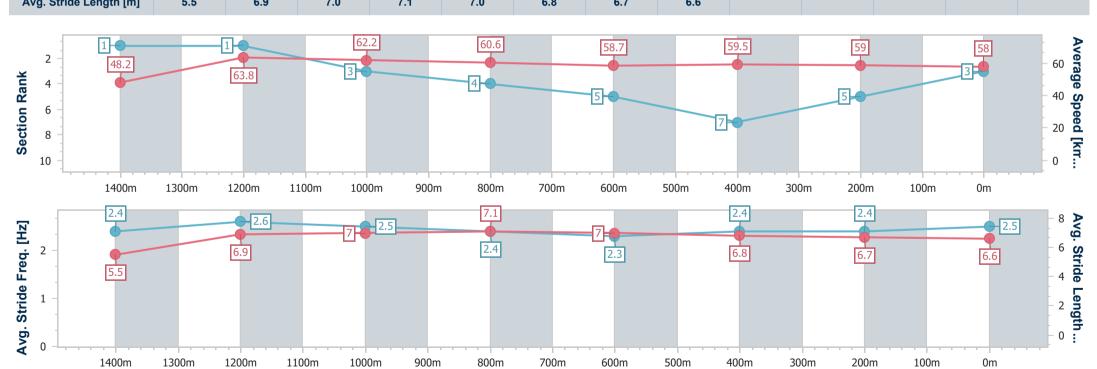

Report Created: Sat 15 July 2023 14:03 GMT+10

[] Ranking at each section and finish

No data available at this section -0----

NA No data available

Page 4/11

| Horse/Jockey Name              | Blue Swimmer      |
|--------------------------------|-------------------|
| Final Rank                     | 3                 |
| Fastest Section Time (Section) | 0:10.44 (Overall) |
| Top Speed [km/h] (Section)     | 64.6 (1400m)      |
| Race State                     | Finished          |

Race 3: STRATA COMPLIANCE SOLUTIONS Maiden Handicap - AULS PARK
1540m

Track Rating: Synthetic, Weather: Overcast, Rail Position: True

Report Created: Sat 15 July 2023 14:03 GMT+10

[] Ranking at each section and finish

-:--- No data available at this section

NA No data available

Page 5/11

| Horse/Jockey Name              | With Diamonds     |
|--------------------------------|-------------------|
| Final Rank                     | 4                 |
| Fastest Section Time (Section) | 0:10.67 (Overall) |
| Top Speed [km/h] (Section)     | 65.0 (1400m)      |
| Race State                     | Finished          |