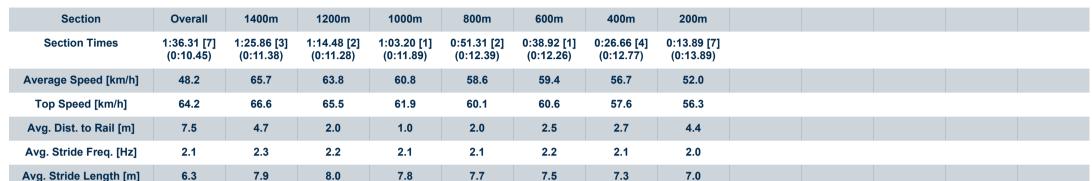

-:--- No data available at this section

NA No data available

Page 8/11

| Horse/Jockey Name              | In Close Reach    |
|--------------------------------|-------------------|
| Final Rank                     | 7                 |
| Fastest Section Time (Section) | 0:10.45 (Overall) |
| Top Speed [km/h] (Section)     | 66.6 (1400m)      |
| Race State                     | Finished          |

Race 3: STRATA COMPLIANCE SOLUTIONS Maiden Handicap - AULS PARK
1540m

15 July 2023 - 13:19

Track Rating: Synthetic, Weather: Overcast, Rail Position: True

Report Created: Sat 15 July 2023 14:03 GMT+10

[] Ranking at each section and finish

-:--- No data available at this section

NA No data available

Page 9/11

| Horse/Jockey Name              | Is Sweet          |
|--------------------------------|-------------------|
| Final Rank                     | 8                 |
| Fastest Section Time (Section) | 0:10.67 (Overall) |
| Top Speed [km/h] (Section)     | 65.9 (1200m)      |
| Race State                     | Finished          |