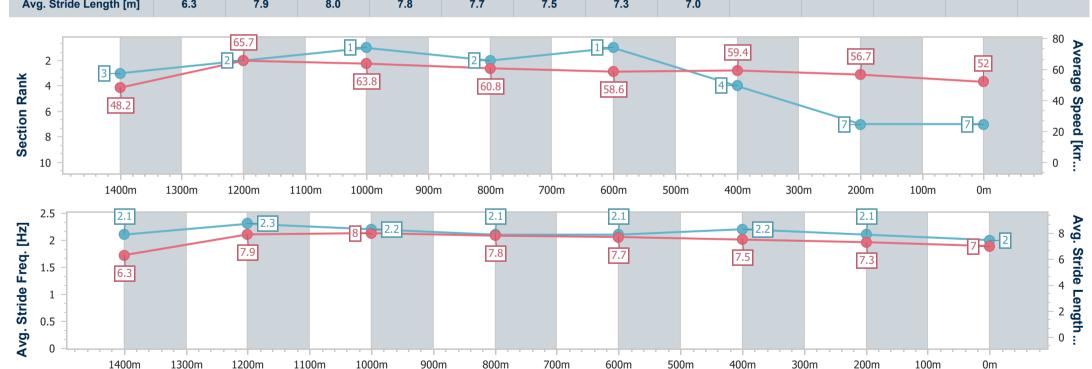

-:--- No data available at this section

NA No data available

Page 8/11

| Horse/Jockey Name              | In Close Reach    |
|--------------------------------|-------------------|
| Final Rank                     | 7                 |
| Fastest Section Time (Section) | 0:10.45 (Overall) |
| Top Speed [km/h] (Section)     | 66.6 (1400m)      |
| Race State                     | Finished          |

Race 3: STRATA COMPLIANCE SOLUTIONS Maiden Handicap - AULS PARK
1540m

15 July 2023 - 13:19

Track Rating: Synthetic, Weather: Overcast, Rail Position: True

Report Created: Sat 15 July 2023 14:03 GMT+10

[] Ranking at each section and finish

-:--- No data available at this section

NA No data available

Page 9/11

| Horse/Jockey Name              | Is Sweet          |
|--------------------------------|-------------------|
| Final Rank                     | 8                 |
| Fastest Section Time (Section) | 0:10.67 (Overall) |
| Top Speed [km/h] (Section)     | 65.9 (1200m)      |
| Race State                     | Finished          |