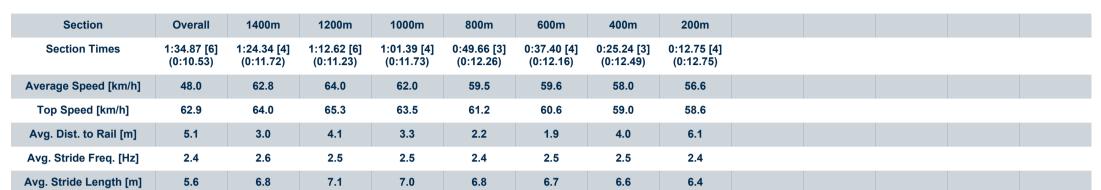

#### Race 3: STRATA COMPLIANCE SOLUTIONS Maiden Handicap - 1540m

15 July 2023 - 13:19

Track Rating: Synthetic, Weather: Overcast, Rail Position: True

| Section Field |     | 3                |         |                     |                    | Overall<br>1:34.36<br>(0:10.44) | 1400m<br>1:23.92<br>(0:11.38) | 1200m<br>1:12.54<br>(0:11.29) | 1000m<br>1:01.25<br>(0:11.88) | 800m<br>0:49.37<br>(0:12.40) | 600m<br>0:36.97<br>(0:11.99) | 400m<br>0:24.98<br>(0:12.33) | Last 600m<br>0:36.97 |                           |
|---------------|-----|------------------|---------|---------------------|--------------------|---------------------------------|-------------------------------|-------------------------------|-------------------------------|------------------------------|------------------------------|------------------------------|----------------------|---------------------------|
| Rank          | TAB | B Horse/Jockey   | Barrier | Top Speed<br>[km/h] | Fastest<br>Section |                                 |                               |                               |                               |                              |                              |                              |                      | Distance<br>Travelled [m] |
| 1             | 5   | AIDEN            | 2       | 64.4                | 0:11.11            | 1:34.36 [1]                     | 1:23.25 [9]                   | 1:11.93 [8]                   | 1:00.50 [8]                   | 0:48.60 [9]                  | 0:36.58 [8]                  | 0:24.59 [5]                  | 0:36.58              |                           |
|               |     | Micheal Hellyer  |         | 1200m               | Overall            | (0:11.11)                       | (0:11.32)                     | (0:11.43)                     | (0:11.90)                     | (0:12.02)                    | (0:11.99)                    | (0:12.22)                    |                      |                           |
| 2             | 10  | JESTER STATEMENT | 4       | 64.4                | 0:10.62            | 1:34.37 [2]                     | 1:23.75 [5]                   | 1:11.98 [7]                   | 1:00.65 [7]                   | 0:48.90 [6]                  | 0:36.79 [6]                  | 0:24.88 [2]                  | 0:36.79              | +1                        |
|               |     | Karl Zechner     |         | 1200m               | Overall            | (0:10.62)                       | (0:11.77)                     | (0:11.33)                     | (0:11.75)                     | (0:12.11)                    | (0:11.91)                    | (0:12.22)                    |                      |                           |
| 3             | 2   | BLUE SWIMMER     | 6       | 64.6                | 0:10.44            | 1:34.61 [3]                     | 1:24.17 [1]                   | 1:12.79 [1]                   | 1:01.22 [3]                   | 0:49.38 [4]                  | 0:37.08 [5]                  | 0:24.74 [7]                  | 0:37.08              | -3                        |
|               |     | Emily Lang       |         | 1400m               | Overall            | (0:10.44)                       | (0:11.38)                     | (0:11.57)                     | (0:11.84)                     | (0:12.30)                    | (0:12.34)                    | (0:12.30)                    |                      |                           |
| 4             | 7   | WITH DIAMONDS    | 1       | 65.0                | 0:10.67            | 1:34.80 [4]                     | 1:24.13 [6]                   | 1:12.69 [4]                   | 1:01.20 [6]                   | 0:49.30 [8]                  | 0:36.94 [9]                  | 0:24.83 [8]                  | 0:36.94              | -1                        |
|               |     | Andrew Spinks    |         | 1400m               | Overall            | (0:10.67)                       | (0:11.44)                     | (0:11.49)                     | (0:11.90)                     | (0:12.36)                    | (0:12.11)                    | (0:12.42)                    |                      |                           |
| 5             | 4   | HE'S A HOTFOOT   | 7       | 64.4                | 0:10.74            | 1:34.86 [5]                     | 1:24.12 [8]                   | 1:12.29 [9]                   | 1:00.94 [9]                   | 0:49.38 [7]                  | 0:37.46 [2]                  | 0:25.48 [1]                  | 0:37.46              | +3                        |
|               |     | Bailey Wheeler   |         | 1200m               | Overall            | (0:10.74)                       | (0:11.83)                     | (0:11.35)                     | (0:11.56)                     | (0:11.92)                    | (0:11.98)                    | (0:12.43)                    |                      |                           |
| 6             | 1   | BLUSHING LUCAS   | 5       | 65.3                | 0:10.53            | 1:34.87 [6]                     | 1:24.34 [4]                   | 1:12.62 [6]                   | 1:01.39 [4]                   | 0:49.66 [3]                  | 0:37.40 [4]                  | 0:25.24 [3]                  | 0:37.40              | +2                        |
|               |     | Noriyuki Masuda  |         | 1200m               | Overall            | (0:10.53)                       | (0:11.72)                     | (0:11.23)                     | (0:11.73)                     | (0:12.26)                    | (0:12.16)                    | (0:12.49)                    |                      |                           |
| 7             | 6   | IN CLOSE REACH   | 9       | 66.6                | 0:10.45            | 1:36.31 [7]                     | 1:25.86 [3]                   | 1:14.48 [2]                   | 1:03.20 [1]                   | 0:51.31 [2]                  | 0:38.92 [1]                  | 0:26.66 [4]                  | 0:38.92              | +4                        |
|               |     | Casey Waddell    |         | 1400m               | Overall            | (0:10.45)                       | (0:11.38)                     | (0:11.28)                     | (0:11.89)                     | (0:12.39)                    | (0:12.26)                    | (0:12.77)                    |                      |                           |
| 8             | 9   | IS SWEET         | 3       | 65.9                | 0:10.67            | 1:36.36 [8]                     | 1:25.69 [7]                   | 1:14.11 [5]                   | 1:02.87 [5]                   | 0:51.09 [5]                  | 0:38.61 [7]                  | 0:26.32 [9]                  | 0:38.61              | +0                        |
|               |     | Michael Cahill   |         | 1200m               | Overall            | (0:10.67)                       | (0:11.58)                     | (0:11.24)                     | (0:11.78)                     | (0:12.48)                    | (0:12.29)                    | (0:12.78)                    |                      |                           |
| 9             | 3   | ORBIT            | 8       | 65.9                | 0:10.44            | 1:37.55 [9]                     | 1:27.11 [2]                   | 1:15.71 [3]                   | 1:04.41 [2]                   | 0:52.56 [1]                  | 0:40.11 [3]                  | 0:27.74 [6]                  | 0:40.11              | +2                        |
|               |     | Noel Callow      |         | 1400m               | Overall            | (0:10.44)                       | (0:11.40)                     | (0:11.30)                     | (0:11.85)                     | (0:12.45)                    | (0:12.37)                    | (0:13.28)                    |                      |                           |