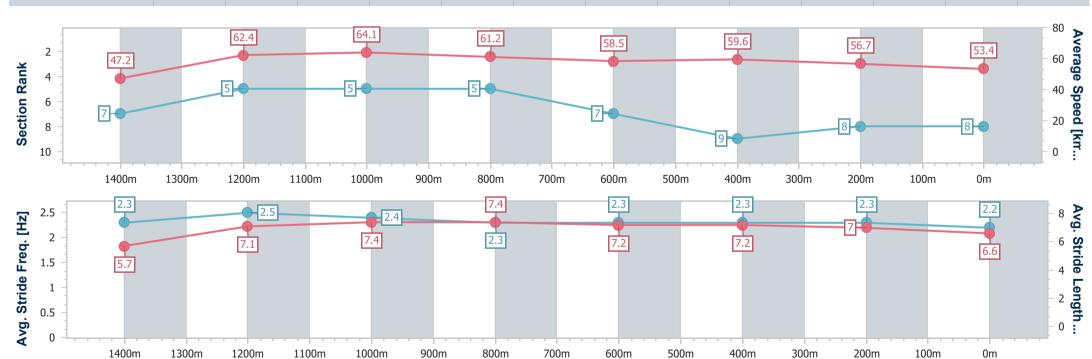

Report Created: Sat 15 July 2023 14:03 GMT+10

[] Ranking at each section and finish

No data available at this section -0----

NA No data available

Page 10/11

| Horse/Jockey Name              | Orbit             |
|--------------------------------|-------------------|
| Final Rank                     | 9                 |
| Fastest Section Time (Section) | 0:10.44 (Overall) |
| Top Speed [km/h] (Section)     | 65.9 (1400m)      |
| Race State                     | Finished          |

Race 3: STRATA COMPLIANCE SOLUTIONS Maiden Handicap - AULS PARK
1540m

Track Rating: Synthetic, Weather: Overcast, Rail Position: True

Report Created: Sat 15 July 2023 14:03 GMT+10

[] Ranking at each section and finish

-:--.- No data available at this section

NA No data available