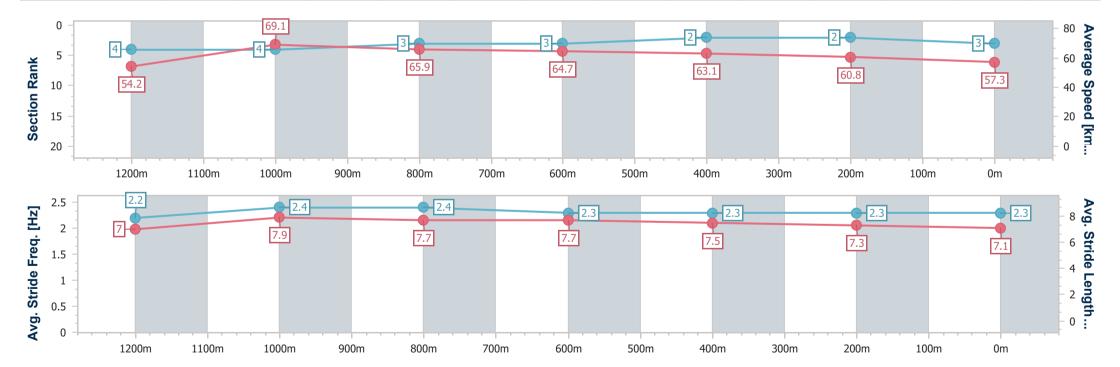

| Section                | Overall                  | 1200m                    | 1000m                    | 800m                     | 600m                     | 400m                     | 200m                     |
|------------------------|--------------------------|--------------------------|--------------------------|--------------------------|--------------------------|--------------------------|--------------------------|
| Section Times          | 1:23.33 [3]<br>(0:14.96) | 1:08.37 [4]<br>(0:10.43) | 0:57.94 [4]<br>(0:11.02) | 0:46.92 [3]<br>(0:11.15) | 0:35.77 [3]<br>(0:11.35) | 0:24.42 [2]<br>(0:11.87) | 0:12.55 [2]<br>(0:12.55) |
| Average Speed [km/h]   | 54.2                     | 69.1                     | 65.9                     | 64.7                     | 63.1                     | 60.8                     | 57.3                     |
| Top Speed [km/h]       | 70.3                     | 70.3                     | 67.4                     | 65.6                     | 64.7                     | 62.5                     | 59.4                     |
| Avg. Dist. to Rail [m] | 9.2                      | 2.2                      | 2.0                      | 0.7                      | 0.8                      | 2.9                      | 4.0                      |
| Avg. Stride Freq. [Hz] | 2.2                      | 2.4                      | 2.4                      | 2.3                      | 2.3                      | 2.3                      | 2.3                      |
| Avg. Stride Length [m] | 7.0                      | 7.9                      | 7.7                      | 7.7                      | 7.5                      | 7.3                      | 7.1                      |