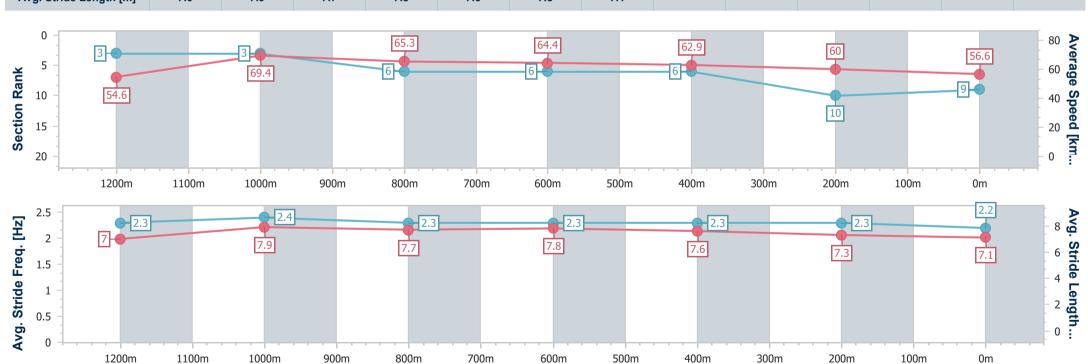

Report Created: Thu 19 January 2023 18:42 GMT+10

[] Ranking at each section and finish

-:--- No data available at this section

NA No data available

Page 13/17

| Horse/Jockey Name              | Emerald Kingdom |
|--------------------------------|-----------------|
| Final Rank                     | 10              |
| Fastest Section Time (Section) | 0:10.37 (1200m) |
| Top Speed [km/h] (Section)     | 71.0 (1200m)    |
| Race State                     | Finished        |

Race 8: \$1M WHISPERING ANGEL MAGIC MILLIONS CUP - 1425m

19 January 2023 - 17:40

Track Rating: Good 4, Weather: Fine, Rail Position: +1m 950m-350m; True Remainder

| Section                | Overall                   | 1200m                    | 1000m                    | 800m                     | 600m                     | 400m                     | 200m                     |
|------------------------|---------------------------|--------------------------|--------------------------|--------------------------|--------------------------|--------------------------|--------------------------|
| Section Times          | 1:24.04 [10]<br>(0:14.73) | 1:09.31 [1]<br>(0:10.37) | 0:58.94 [1]<br>(0:11.09) | 0:47.85 [1]<br>(0:11.28) | 0:36.57 [2]<br>(0:11.51) | 0:25.06 [3]<br>(0:12.12) | 0:12.94 [7]<br>(0:12.94) |
| Average Speed [km/h]   | 55.0                      | 69.3                     | 65.7                     | 64.2                     | 62.5                     | 59.4                     | 55.7                     |
| Top Speed [km/h]       | 70.3                      | 71.0                     | 68.3                     | 65.5                     | 64.6                     | 60.9                     | 58.7                     |
| Avg. Dist. to Rail [m] | 5.9                       | 4.2                      | 2.0                      | 1.4                      | 0.2                      | 1.9                      | 3.1                      |
| Avg. Stride Freq. [Hz] | 2.4                       | 2.5                      | 2.4                      | 2.3                      | 2.3                      | 2.3                      | 2.3                      |
| Avg. Stride Length [m] | 6.8                       | 7.8                      | 7.7                      | 7.5                      | 7.5                      | 7.2                      | 6.8                      |

Report Created: Thu 19 January 2023 18:42 GMT+10

[] Ranking at each section and finish

-:--- No data available at this section

NA No data available

Page 14/17