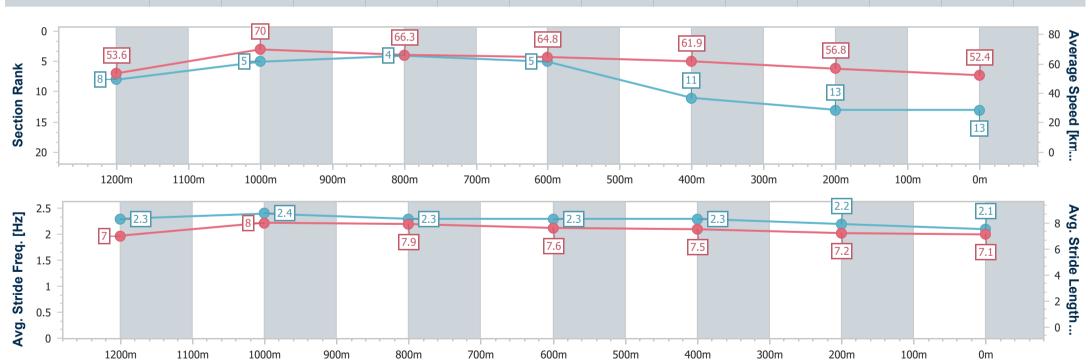

Race 8: \$1M WHISPERING ANGEL MAGIC MILLIONS CUP - 1425m

19 January 2023 - 17:40

Track Rating: Good 4, Weather: Fine, Rail Position: +1m 950m-350m; True Remainder

| Section                                                           |          | Overall                  | 1200m                     | 1000m                     | 800m                      | 600m                      | 400m                      | 200m                     |      |      |      |      |      |                                          |
|-------------------------------------------------------------------|----------|--------------------------|---------------------------|---------------------------|---------------------------|---------------------------|---------------------------|--------------------------|------|------|------|------|------|------------------------------------------|
| Section Tim                                                       | nes      | 1:23.52 [4]<br>(0:15.51) | 1:08.01 [12]<br>(0:10.47) | 0:57.54 [12]<br>(0:11.01) | 0:46.53 [12]<br>(0:11.20) | 0:35.33 [12]<br>(0:11.48) | 0:23.85 [12]<br>(0:11.58) | 0:12.27 [9]<br>(0:12.27) |      |      |      |      |      |                                          |
| Average Speed                                                     | [km/h]   | 52.3                     | 68.7                      | 66.2                      | 64.4                      | 63.0                      | 62.4                      | 58.6                     |      |      |      |      |      |                                          |
| Top Speed [k                                                      | km/h]    | 67.7                     | 70.2                      | 67.2                      | 65.4                      | 64.3                      | 63.6                      | 61.2                     |      |      |      |      |      |                                          |
| Avg. Dist. to R                                                   | tail [m] | 10.3                     | 2.6                       | 2.0                       | 0.8                       | 0.9                       | 5.3                       | 7.3                      |      |      |      |      |      |                                          |
| Avg. Stride Fre                                                   | eq. [Hz] | 2.2                      | 2.3                       | 2.2                       | 2.2                       | 2.2                       | 2.2                       | 2.2                      |      |      |      |      |      |                                          |
| Avg. Stride Len                                                   | igth [m] | 7.1                      | 8.3                       | 8.2                       | 8.3                       | 8.1                       | 7.8                       | 7.5                      |      |      |      |      |      |                                          |
| 5 - 10 - 10 - 15 - 15 - 15 - 20 - 20 - 20 - 20 - 20 - 20 - 20 - 2 | 52.3     |                          | 12                        |                           | 12                        |                           | 12                        |                          | 12   |      | 9    |      | 58.6 | - 80 0<br>- 60 8<br>- 40 6<br>- 20 8     |
|                                                                   | 1200m    | 1100m                    | 1000m                     | 900m                      | 800m                      | 700m                      | 600m                      | 500m                     | 400m | 300m | 200m | 100m | 0m   |                                          |
| 2.5                                                               | 7.1      |                          | 8.3                       |                           | 8.2                       |                           | 8.3                       |                          | 8.1  |      | 7.8  |      | 7.5  | 10 8 9 9 9 9 9 9 9 9 9 9 9 9 9 9 9 9 9 9 |

600m

500m

400m

300m

200m

Report Created: Thu 19 January 2023 18:42 GMT+10

1100m

1000m

900m

800m

700m

[] Ranking at each section and finish

-:--- No data available at this section

1200m

NA No data available

0m