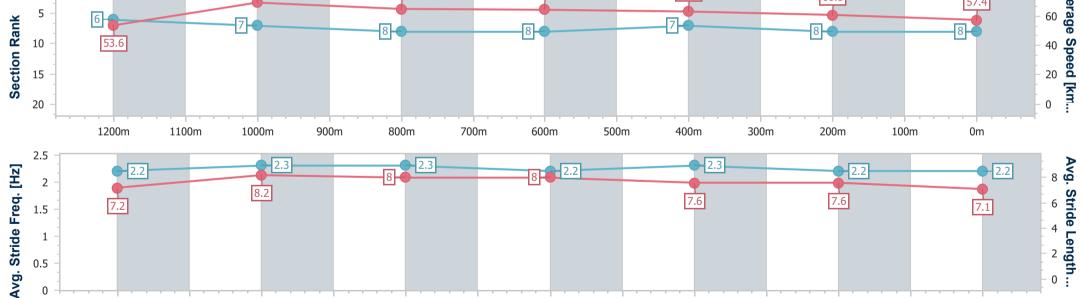

# Horse/Jockey Name Final Rank 9 Fastest Section Time (Section) Top Speed [km/h] (Section) Race State Animate 9 0:10.39 (1200m) 71.3 (1200m) Finished

| Section                | Overall                  | 1200m                    | 1000m                    | 800m                     | 600m                     | 400m                     | 200m                      |  |
|------------------------|--------------------------|--------------------------|--------------------------|--------------------------|--------------------------|--------------------------|---------------------------|--|
| Section Times          | 1:23.79 [9]<br>(0:14.83) | 1:08.96 [3]<br>(0:10.39) | 0:58.57 [3]<br>(0:11.19) | 0:47.38 [6]<br>(0:11.26) | 0:36.12 [6]<br>(0:11.41) | 0:24.71 [6]<br>(0:12.00) | 0:12.71 [10]<br>(0:12.71) |  |
| Average Speed [km/h]   | 54.6                     | 69.4                     | 65.3                     | 64.4                     | 62.9                     | 60.0                     | 56.6                      |  |
| Top Speed [km/h]       | 69.7                     | 71.3                     | 66.9                     | 65.4                     | 63.8                     | 60.6                     | 60.6                      |  |
| Avg. Dist. to Rail [m] | 3.8                      | 2.8                      | 2.8                      | 1.6                      | 0.6                      | 2.3                      | 4.5                       |  |
| Avg. Stride Freq. [Hz] | 2.3                      | 2.4                      | 2.3                      | 2.3                      | 2.3                      | 2.3                      | 2.2                       |  |
| Avg. Stride Length [m] | 7.0                      | 7.9                      | 7.7                      | 7.8                      | 7.6                      | 7.3                      | 7.1                       |  |

Report Created: Thu 19 January 2023 18:42 GMT+10

[] Ranking at each section and finish

-:--- No data available at this section

NA No data available

Page 13/17

| Horse/Jockey Name              | Emerald Kingdom |
|--------------------------------|-----------------|
| Final Rank                     | 10              |
| Fastest Section Time (Section) | 0:10.37 (1200m) |
| Top Speed [km/h] (Section)     | 71.0 (1200m)    |
| Race State                     | Finished        |