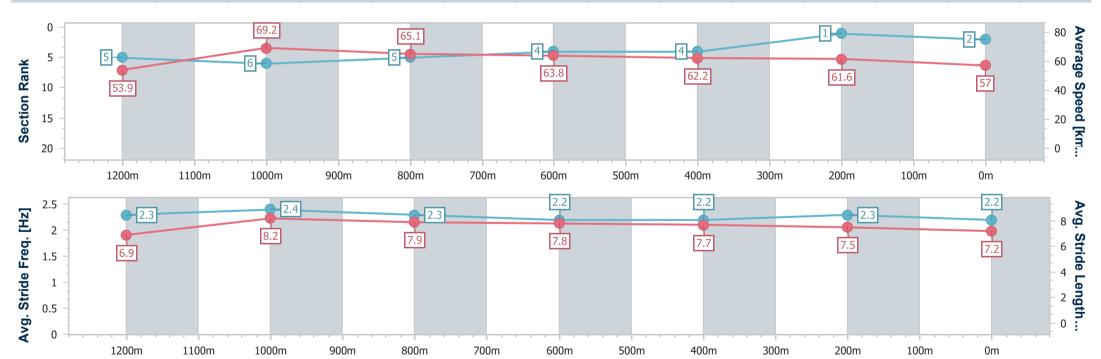

Race 8: \$1M WHISPERING ANGEL MAGIC MILLIONS CUP - 1425m

19 January 2023 - 17:40

Track Rating: Good 4, Weather: Fine, Rail Position: +1m 950m-350m; True Remainder

| Section                | Overall                  | 1200m                    | 1000m                    | 800m                     | 600m                     | 400m                     | 200m                     |  |
|------------------------|--------------------------|--------------------------|--------------------------|--------------------------|--------------------------|--------------------------|--------------------------|--|
| Section Times          | 1:23.29 [2]<br>(0:15.03) | 1:08.26 [5]<br>(0:10.38) | 0:57.88 [6]<br>(0:11.03) | 0:46.85 [5]<br>(0:11.20) | 0:35.65 [4]<br>(0:11.37) | 0:24.28 [4]<br>(0:11.65) | 0:12.63 [1]<br>(0:12.63) |  |
| Average Speed [km/h]   | 53.9                     | 69.2                     | 65.1                     | 63.8                     | 62.2                     | 61.6                     | 57.0                     |  |
| Top Speed [km/h]       | 68.9                     | 71.8                     | 65.9                     | 64.7                     | 63.8                     | 63.0                     | 59.6                     |  |
| Avg. Dist. to Rail [m] | 1.1                      | 0.2                      | 0.7                      | 1.7                      | 2.9                      | 1.5                      | 1.1                      |  |
| Avg. Stride Freq. [Hz] | 2.3                      | 2.4                      | 2.3                      | 2.2                      | 2.2                      | 2.3                      | 2.2                      |  |
| Avg. Stride Length [m] | 6.9                      | 8.2                      | 7.9                      | 7.8                      | 7.7                      | 7.5                      | 7.2                      |  |