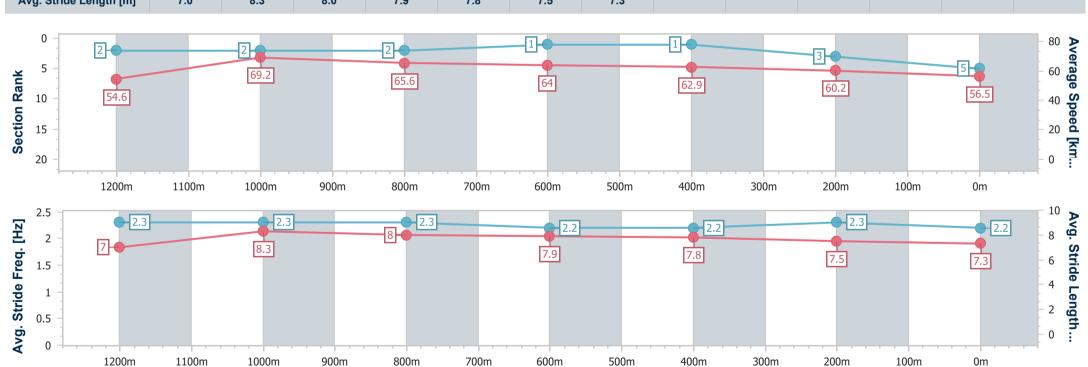

| Section                | Overall                  | 1200m                    | 1000m                    | 800m                     | 600m                     | 400m                     | 200m                     |
|------------------------|--------------------------|--------------------------|--------------------------|--------------------------|--------------------------|--------------------------|--------------------------|
| Section Times          | 1:23.52 [5]<br>(0:14.84) | 1:08.68 [2]<br>(0:10.40) | 0:58.28 [2]<br>(0:10.98) | 0:47.30 [2]<br>(0:11.22) | 0:36.08 [1]<br>(0:11.37) | 0:24.71 [1]<br>(0:11.99) | 0:12.72 [3]<br>(0:12.72) |
| Average Speed [km/h]   | 54.6                     | 69.2                     | 65.6                     | 64.0                     | 62.9                     | 60.2                     | 56.5                     |
| Top Speed [km/h]       | 70.3                     | 70.6                     | 68.2                     | 64.6                     | 64.0                     | 61.7                     | 59.1                     |
| Avg. Dist. to Rail [m] | 5.9                      | 3.4                      | 0.4                      | 0.4                      | 1.2                      | 2.0                      | 2.9                      |
| Avg. Stride Freq. [Hz] | 2.3                      | 2.3                      | 2.3                      | 2.2                      | 2.2                      | 2.3                      | 2.2                      |
| Avg. Stride Length [m] | 7.0                      | 8.3                      | 8.0                      | 7.9                      | 7.8                      | 7.5                      | 7.3                      |