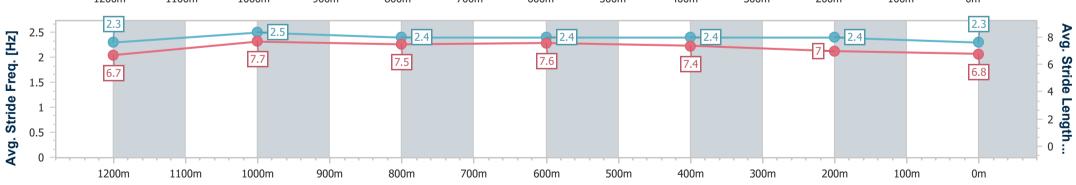

|                                    |                          |                          |                          |                          |                          |                          |                          |      | 350n | n; True Remaind | er   |      |                              |
|------------------------------------|--------------------------|--------------------------|--------------------------|--------------------------|--------------------------|--------------------------|--------------------------|------|------|-----------------|------|------|------------------------------|
| Section                            | Overall                  | 1200m                    | 1000m                    | 800m                     | 600m                     | 400m                     | 200m                     |      |      |                 |      |      |                              |
| Section Times                      | 1:23.54 [6]<br>(0:15.13) | 1:08.41 [9]<br>(0:10.44) | 0:57.97 [9]<br>(0:11.12) | 0:46.85 [9]<br>(0:11.23) | 0:35.62 [9]<br>(0:11.31) | 0:24.31 [8]<br>(0:11.70) | 0:12.61 [6]<br>(0:12.61) |      |      |                 |      |      |                              |
| Average Speed [km/h]               | 53.5                     | 69.1                     | 65.5                     | 64.3                     | 63.7                     | 61.7                     | 57.1                     |      |      |                 |      |      |                              |
| Top Speed [km/h]                   | 69.0                     | 69.6                     | 67.6                     | 65.0                     | 64.4                     | 63.2                     | 60.0                     |      |      |                 |      |      |                              |
| Avg. Dist. to Rail [m]             | 6.8                      | 2.9                      | 2.2                      | 0.7                      | 0.3                      | 4.0                      | 6.1                      |      |      |                 |      |      |                              |
| Avg. Stride Freq. [Hz]             | 2.3                      | 2.5                      | 2.4                      | 2.4                      | 2.4                      | 2.4                      | 2.3                      |      |      |                 |      |      |                              |
| Avg. Stride Length [m]             | 6.7                      | 7.7                      | 7.5                      | 7.6                      | 7.4                      | 7.0                      | 6.8                      |      |      |                 |      |      |                              |
| 0 -<br>5 -<br>10 -<br>15 -<br>20 - |                          | 69.1                     |                          | 9                        |                          | 9                        |                          | 63.7 |      | 6               |      | 57.1 | - 80<br>- 60<br>- 40<br>- 20 |
| 1200m                              | 1100m                    | 1000m                    | 900m                     | 800m                     | 700m                     | 600m                     | 500m                     | 400m | 300m | 200m            | 100m | 0m   |                              |
| 2.5                                |                          | 2.5                      |                          | 2.4                      |                          | 2.4                      | 1                        | 2.4  | ]    | 2.4             |      | 2.3  | 8                            |