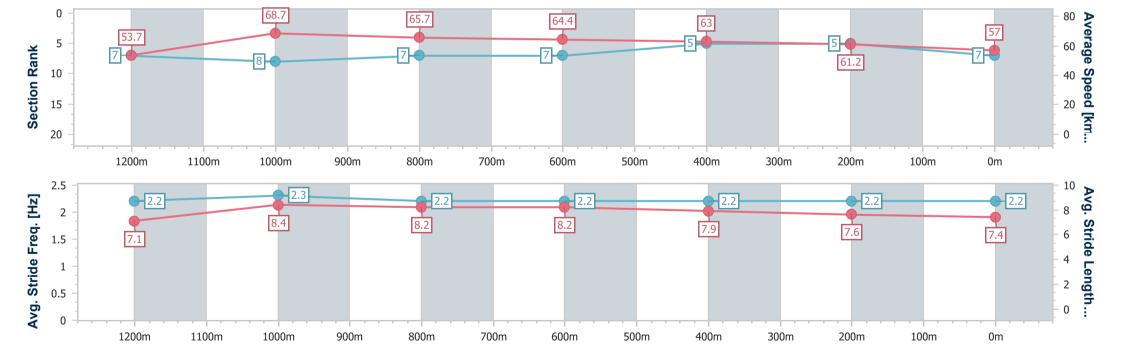

# Horse/Jockey Name Love Tap Final Rank 7 Fastest Section Time (Section) Top Speed [km/h] (Section) Race State Love Tap 7 0:10.47 (1200m) Finished

| Section                | Overall                  | 1200m                    | 1000m                    | 800m                     | 600m                     | 400m                     | 200m                     |
|------------------------|--------------------------|--------------------------|--------------------------|--------------------------|--------------------------|--------------------------|--------------------------|
| Section Times          | 1:23.65 [7]<br>(0:15.11) | 1:08.54 [7]<br>(0:10.47) | 0:58.07 [8]<br>(0:11.08) | 0:46.99 [7]<br>(0:11.20) | 0:35.79 [7]<br>(0:11.36) | 0:24.43 [5]<br>(0:11.80) | 0:12.63 [5]<br>(0:12.63) |
| Average Speed [km/h]   | 53.7                     | 68.7                     | 65.7                     | 64.4                     | 63.0                     | 61.2                     | 57.0                     |
| Top Speed [km/h]       | 69.3                     | 70.1                     | 68.1                     | 65.4                     | 64.3                     | 62.5                     | 59.5                     |
| Avg. Dist. to Rail [m] | 4.6                      | 3.1                      | 1.9                      | 0.7                      | 0.7                      | 3.1                      | 5.5                      |
| Avg. Stride Freq. [Hz] | 2.2                      | 2.3                      | 2.2                      | 2.2                      | 2.2                      | 2.2                      | 2.2                      |
| Avg. Stride Length [m] | 7.1                      | 8.4                      | 8.2                      | 8.2                      | 7.9                      | 7.6                      | 7.4                      |

Report Created: Thu 19 January 2023 18:42 GMT+10

[] Ranking at each section and finish

-:--- No data available at this section

NA No data available

Page 11/17