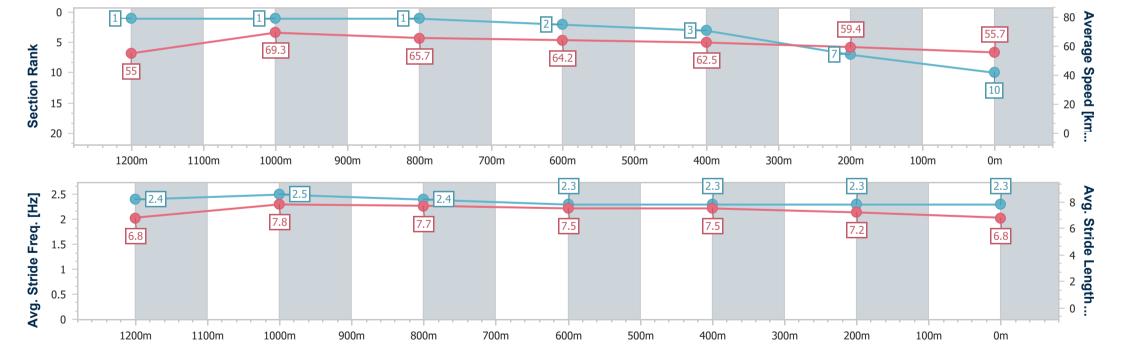

# Horse/Jockey Name Final Rank 11 Fastest Section Time (Section) Top Speed [km/h] (Section) Race State Superium 0:10.74 (1200m) 69.0 (1200m) Finished

| Section                          | Overall                   | 1200m                     | 1000m                     | 800m                      | 600m                      | 400m                      | 200m                      |      |      |             |      |      |                                     |
|----------------------------------|---------------------------|---------------------------|---------------------------|---------------------------|---------------------------|---------------------------|---------------------------|------|------|-------------|------|------|-------------------------------------|
| Section Times                    | 1:24.50 [11]<br>(0:15.84) | 1:08.66 [13]<br>(0:10.74) | 0:57.92 [13]<br>(0:10.90) | 0:47.02 [13]<br>(0:10.93) | 0:36.09 [13]<br>(0:11.44) | 0:24.65 [13]<br>(0:11.89) | 0:12.76 [12]<br>(0:12.76) |      |      |             |      |      |                                     |
| verage Speed [km/h]              | 51.3                      | 67.0                      | 66.7                      | 66.2                      | 63.3                      | 60.6                      | 56.5                      |      |      |             |      |      |                                     |
| Top Speed [km/h]                 | 66.0                      | 69.0                      | 69.0                      | 67.6                      | 66.5                      | 62.3                      | 59.4                      |      |      |             |      |      |                                     |
| Avg. Dist. to Rail [m]           | 7.8                       | 2.6                       | 1.7                       | 1.2                       | 1.2                       | 3.6                       | 4.2                       |      |      |             |      |      |                                     |
| vg. Stride Freq. [Hz]            | 2.3                       | 2.4                       | 2.4                       | 2.4                       | 2.3                       | 2.3                       | 2.3                       |      |      |             |      |      |                                     |
| vg. Stride Length [m]            | 6.5                       | 7.7                       | 7.7                       | 7.7                       | 7.4                       | 7.2                       | 6.9                       |      |      |             |      |      |                                     |
| 5 - 51.3<br>10 - 15 - 13<br>20 - |                           | 13                        |                           | 13                        |                           | 13                        |                           | 63.3 |      | 12          |      | 56.5 | - 80<br>- 60<br>- 40<br>- 20<br>- 0 |
| 1200m  2.5 2 1.5 1 0.5 -         | 1100m                     | 1000m                     | 900m                      | 800m                      | 700m                      | 600m                      | 500m                      | 400m | 300m | 200m<br>2.3 | 100m | 0m   | - 8<br>- 6<br>- 4<br>- 2            |

600m

500m

400m

300m

200m

Report Created: Thu 19 January 2023 18:42 GMT+10

1100m

1000m