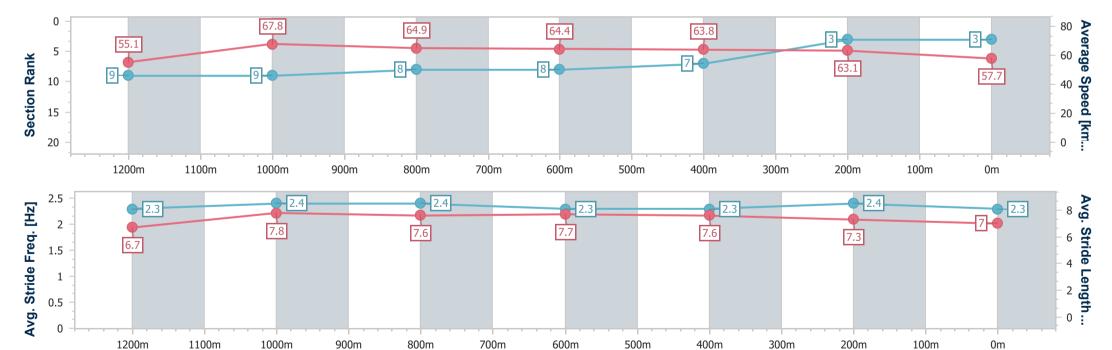

Race 4: \$2M GOLD COAST MAGIC MILLIONS 3YO GUINEAS - AQUIS PARK 1425m

19 January 2023 - 15:18

Track Rating: Soft 5, Weather: Fine, Rail Position: +1m 950m-350m; True Remainder

| Section                | Overall                  | 1200m                    | 1000m                    | 800m                     | 600m                     | 400m                     | 200m                     |
|------------------------|--------------------------|--------------------------|--------------------------|--------------------------|--------------------------|--------------------------|--------------------------|
| Section Times          | 1:23.13 [3]<br>(0:14.81) | 1:08.32 [9]<br>(0:10.63) | 0:57.69 [9]<br>(0:11.07) | 0:46.62 [8]<br>(0:11.16) | 0:35.46 [8]<br>(0:11.39) | 0:24.07 [7]<br>(0:11.56) | 0:12.51 [3]<br>(0:12.51) |
| Average Speed [km/h]   | 55.1                     | 67.8                     | 64.9                     | 64.4                     | 63.8                     | 63.1                     | 57.7                     |
| Top Speed [km/h]       | 71.4                     | 71.6                     | 68.6                     | 65.0                     | 65.0                     | 64.4                     | 61.8                     |
| Avg. Dist. to Rail [m] | 7.1                      | 1.5                      | 0.6                      | 1.7                      | 2.1                      | 5.6                      | 7.0                      |
| Avg. Stride Freq. [Hz] | 2.3                      | 2.4                      | 2.4                      | 2.3                      | 2.3                      | 2.4                      | 2.3                      |
| Avg. Stride Length [m] | 6.7                      | 7.8                      | 7.6                      | 7.7                      | 7.6                      | 7.3                      | 7.0                      |