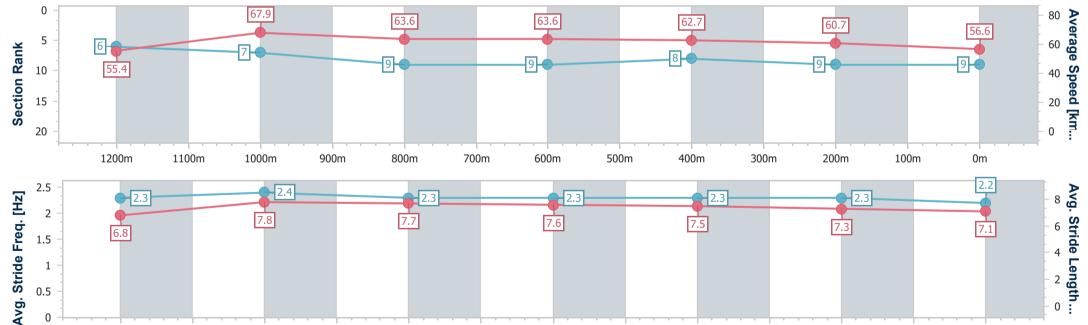

Race 4: \$2M GOLD COAST MAGIC MILLIONS 3YO GUINEAS - AQUIS PARK 1425m

19 January 2023 - 15:18

Track Rating: Soft 5, Weather: Fine, Rail Position: +1m 950m-350m; True Remainder

| Section                | Overall                  | 1200m                    | 1000m                    | 800m                     | 600m                     | 400m                     | 200m                     |
|------------------------|--------------------------|--------------------------|--------------------------|--------------------------|--------------------------|--------------------------|--------------------------|
| Section Times          | 1:23.74 [9]<br>(0:14.73) | 1:09.01 [6]<br>(0:10.60) | 0:58.41 [7]<br>(0:11.28) | 0:47.13 [9]<br>(0:11.15) | 0:35.98 [9]<br>(0:11.39) | 0:24.59 [8]<br>(0:11.87) | 0:12.72 [9]<br>(0:12.72) |
| Average Speed [km/h]   | 55.4                     | 67.9                     | 63.6                     | 63.6                     | 62.7                     | 60.7                     | 56.6                     |
| Top Speed [km/h]       | 71.6                     | 71.7                     | 67.6                     | 64.4                     | 63.9                     | 62.1                     | 59.7                     |
| Avg. Dist. to Rail [m] | 2.4                      | 0.3                      | 1.3                      | 2.2                      | 0.6                      | 2.2                      | 4.6                      |
| Avg. Stride Freq. [Hz] | 2.3                      | 2.4                      | 2.3                      | 2.3                      | 2.3                      | 2.3                      | 2.2                      |
| Avg. Stride Length [m] | 6.8                      | 7.8                      | 7.7                      | 7.6                      | 7.5                      | 7.3                      | 7.1                      |