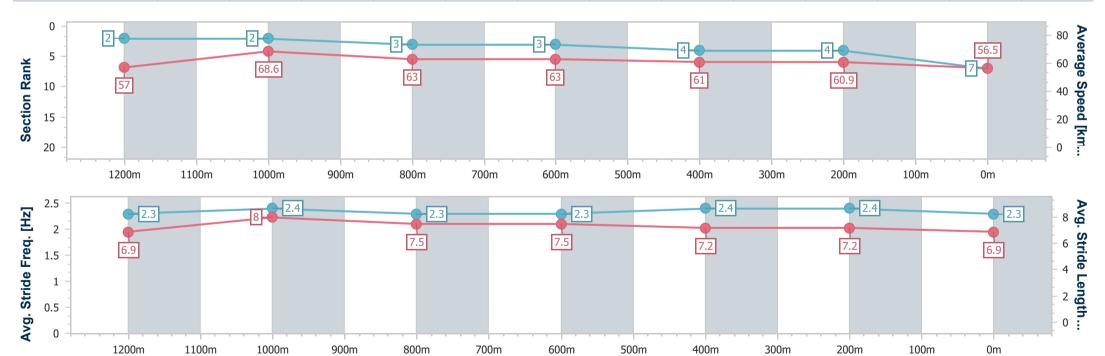

Race 4: \$2M GOLD COAST MAGIC MILLIONS 3YO GUINEAS - AQUIS PARK 1425m

19 January 2023 - 15:18

Track Rating: Soft 5, Weather: Fine, Rail Position: +1m 950m-350m; True Remainder

| Section                | Overall                  | 1200m                    | 1000m                    | 800m                     | 600m                     | 400m                     | 200m                     |
|------------------------|--------------------------|--------------------------|--------------------------|--------------------------|--------------------------|--------------------------|--------------------------|
| Section Times          | 1:23.09 [2]<br>(0:14.80) | 1:08.29 [8]<br>(0:10.56) | 0:57.73 [6]<br>(0:11.07) | 0:46.66 [6]<br>(0:11.13) | 0:35.53 [6]<br>(0:11.45) | 0:24.08 [5]<br>(0:11.78) | 0:12.30 [6]<br>(0:12.30) |
| Average Speed [km/h]   | 55.3                     | 68.0                     | 65.2                     | 64.6                     | 63.3                     | 61.3                     | 58.8                     |
| Top Speed [km/h]       | 71.3                     | 71.7                     | 68.4                     | 65.6                     | 65.3                     | 62.2                     | 60.4                     |
| Avg. Dist. to Rail [m] | 4.2                      | 1.8                      | 0.9                      | 0.6                      | 1.3                      | 2.7                      | 2.0                      |
| Avg. Stride Freq. [Hz] | 2.3                      | 2.4                      | 2.3                      | 2.2                      | 2.3                      | 2.2                      | 2.2                      |
| Avg. Stride Length [m] | 6.7                      | 8.0                      | 8.0                      | 8.0                      | 7.8                      | 7.7                      | 7.6                      |