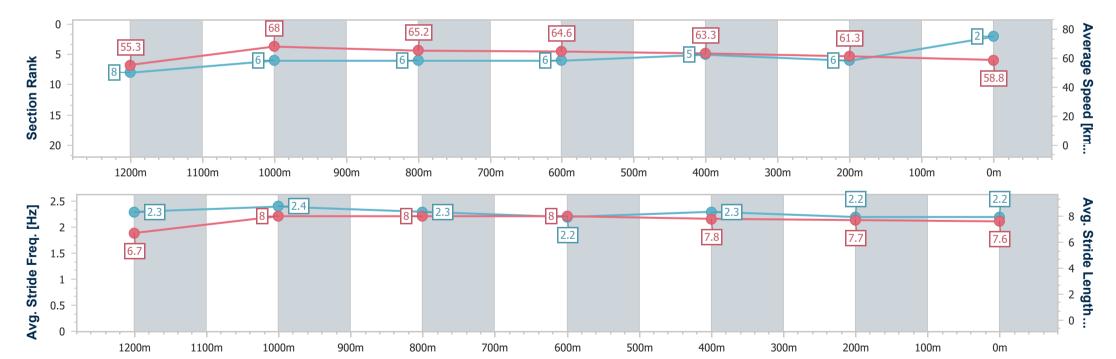

Race 4: \$2M GOLD COAST MAGIC MILLIONS 3YO GUINEAS - AQUIS PARK 1425m

19 January 2023 - 15:18

Track Rating: Soft 5, Weather: Fine, Rail Position: +1m 950m-350m; True Remainder

| Section                | Overall                  | 1200m                    | 1000m                    | 800m                     | 600m                     | 400m                     | 200m                     |
|------------------------|--------------------------|--------------------------|--------------------------|--------------------------|--------------------------|--------------------------|--------------------------|
| Section Times          | 1:23.09 [2]<br>(0:14.80) | 1:08.29 [8]<br>(0:10.56) | 0:57.73 [6]<br>(0:11.07) | 0:46.66 [6]<br>(0:11.13) | 0:35.53 [6]<br>(0:11.45) | 0:24.08 [5]<br>(0:11.78) | 0:12.30 [6]<br>(0:12.30) |
| Average Speed [km/h]   | 55.3                     | 68.0                     | 65.2                     | 64.6                     | 63.3                     | 61.3                     | 58.8                     |
| Top Speed [km/h]       | 71.3                     | 71.7                     | 68.4                     | 65.6                     | 65.3                     | 62.2                     | 60.4                     |
| Avg. Dist. to Rail [m] | 4.2                      | 1.8                      | 0.9                      | 0.6                      | 1.3                      | 2.7                      | 2.0                      |
| Avg. Stride Freq. [Hz] | 2.3                      | 2.4                      | 2.3                      | 2.2                      | 2.3                      | 2.2                      | 2.2                      |
| Avg. Stride Length [m] | 6.7                      | 8.0                      | 8.0                      | 8.0                      | 7.8                      | 7.7                      | 7.6                      |