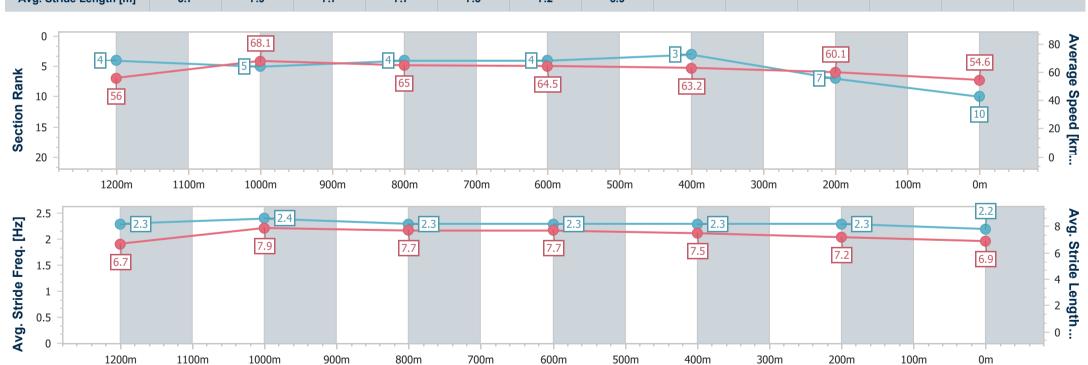

Race 4: \$2M GOLD COAST MAGIC MILLIONS 3YO GUINEAS - AQUIS PARK 1425m

19 January 2023 - 15:18

Track Rating: Soft 5, Weather: Fine, Rail Position: +1m 950m-350m; True Remainder

| Section                | Overall                   | 1200m                    | 1000m                    | 800m                     | 600m                     | 400m                     | 200m                     |
|------------------------|---------------------------|--------------------------|--------------------------|--------------------------|--------------------------|--------------------------|--------------------------|
| Section Times          | 1:23.95 [10]<br>(0:14.55) | 1:09.40 [4]<br>(0:10.56) | 0:58.84 [5]<br>(0:11.05) | 0:47.79 [4]<br>(0:11.15) | 0:36.64 [4]<br>(0:11.41) | 0:25.23 [3]<br>(0:12.00) | 0:13.23 [7]<br>(0:13.23) |
| Average Speed [km/h]   | 56.0                      | 68.1                     | 65.0                     | 64.5                     | 63.2                     | 60.1                     | 54.6                     |
| Top Speed [km/h]       | 73.5                      | 73.2                     | 67.3                     | 65.0                     | 64.6                     | 61.9                     | 59.1                     |
| Avg. Dist. to Rail [m] | 6.4                       | 2.8                      | 1.5                      | 0.7                      | 0.3                      | 2.6                      | 4.0                      |
| Avg. Stride Freq. [Hz] | 2.3                       | 2.4                      | 2.3                      | 2.3                      | 2.3                      | 2.3                      | 2.2                      |
| Avg. Stride Length [m] | 6.7                       | 7.9                      | 7.7                      | 7.7                      | 7.5                      | 7.2                      | 6.9                      |