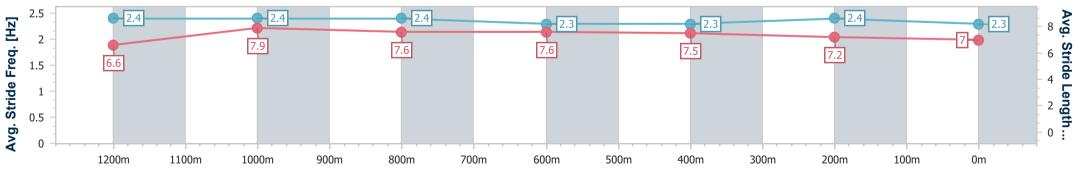

Race 4: \$2M GOLD COAST MAGIC MILLIONS 3YO GUINEAS - AQUIS PARK 1425m

19 January 2023 - 15:18

Track Rating: Soft 5, Weather: Fine, Rail Position: +1m 950m-350m; True Remainder

| Section                | Overall                  | 1200m                    | 1000m                    | 800m                     | 600m                     | 400m                     | 200m                     |      |  |   |        |
|------------------------|--------------------------|--------------------------|--------------------------|--------------------------|--------------------------|--------------------------|--------------------------|------|--|---|--------|
| Section Times          | 1:23.02 [1]<br>(0:14.72) | 1:08.30 [5]<br>(0:10.66) | 0:57.64 [8]<br>(0:11.10) | 0:46.54 [7]<br>(0:11.15) | 0:35.39 [7]<br>(0:11.36) | 0:24.03 [6]<br>(0:11.59) | 0:12.44 [2]<br>(0:12.44) |      |  |   |        |
| Average Speed [km/h]   | 56.2                     | 67.6                     | 64.8                     | 64.0                     | 63.6                     | 62.3                     | 57.7                     |      |  |   |        |
| Top Speed [km/h]       | 71.0                     | 71.1                     | 66.9                     | 65.0                     | 64.8                     | 63.2                     | 62.0                     |      |  |   |        |
| Avg. Dist. to Rail [m] | 11.3                     | 1.9                      | 0.3                      | 1.0                      | 0.8                      | 3.3                      | 5.7                      |      |  |   |        |
| Avg. Stride Freq. [Hz] | 2.4                      | 2.4                      | 2.4                      | 2.3                      | 2.3                      | 2.4                      | 2.3                      |      |  |   |        |
| Avg. Stride Length [m] | 6.6                      | 7.9                      | 7.6                      | 7.6                      | 7.5                      | 7.2                      | 7.0                      |      |  |   |        |
|                        |                          |                          |                          |                          |                          |                          |                          |      |  |   |        |
| 0 -                    |                          | 67.6                     |                          | 64.8                     |                          | 64                       |                          | 63.6 |  | 1 | - 80 💆 |