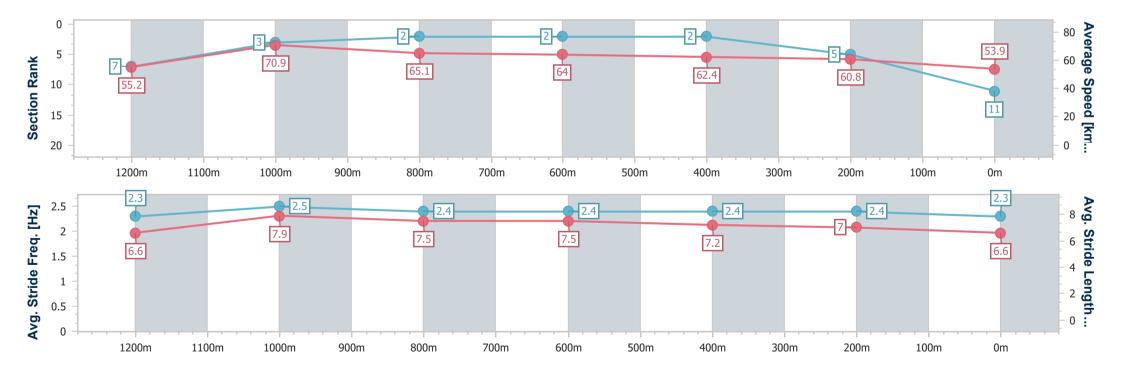

Race 4: \$2M GOLD COAST MAGIC MILLIONS 3YO GUINEAS - AQUIS PARK 1425m

19 January 2023 - 15:18

Track Rating: Soft 5, Weather: Fine, Rail Position: +1m 950m-350m; True Remainder

| Section                | Overall                   | 1200m                    | 1000m                    | 800m                     | 600m                     | 400m                     | 200m                     |
|------------------------|---------------------------|--------------------------|--------------------------|--------------------------|--------------------------|--------------------------|--------------------------|
| Section Times          | 1:24.01 [11]<br>(0:14.75) | 1:09.26 [7]<br>(0:10.17) | 0:59.09 [3]<br>(0:10.98) | 0:48.11 [2]<br>(0:11.17) | 0:36.94 [2]<br>(0:11.57) | 0:25.37 [2]<br>(0:11.96) | 0:13.41 [5]<br>(0:13.41) |
| Average Speed [km/h]   | 55.2                      | 70.9                     | 65.1                     | 64.0                     | 62.4                     | 60.8                     | 53.9                     |
| Top Speed [km/h]       | 72.1                      | 73.1                     | 71.7                     | 64.6                     | 64.2                     | 63.3                     | 59.2                     |
| Avg. Dist. to Rail [m] | 11.5                      | 2.8                      | 0.6                      | 0.7                      | 0.3                      | 2.9                      | 3.1                      |
| Avg. Stride Freq. [Hz] | 2.3                       | 2.5                      | 2.4                      | 2.4                      | 2.4                      | 2.4                      | 2.3                      |
| Avg. Stride Length [m] | 6.6                       | 7.9                      | 7.5                      | 7.5                      | 7.2                      | 7.0                      | 6.6                      |