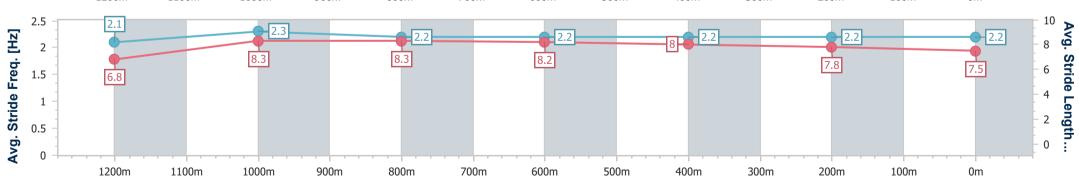

# Aguis Park Gold Coast QLD Professional

Race 4: \$2M GOLD COAST MAGIC MILLIONS 3YO GUINEAS - AQUIS PARK
1425m

19 January 2023 - 15:18

Track Rating: Soft 5, Weather: Fine, Rail Position: +1m 950m-350m;

|                                                  |                          |                           |                           |                           |                           |                           |                           |       | . Ti | rue Remainder |      | ,    |                                 |
|--------------------------------------------------|--------------------------|---------------------------|---------------------------|---------------------------|---------------------------|---------------------------|---------------------------|-------|------|---------------|------|------|---------------------------------|
| Section                                          | Overall                  | 1200m                     | 1000m                     | 800m                      | 600m                      | 400m                      | 200m                      |       |      |               |      |      |                                 |
| Section Times                                    | 1:23.73 [8]<br>(0:15.59) | 1:08.14 [14]<br>(0:10.49) | 0:57.65 [14]<br>(0:11.04) | 0:46.61 [14]<br>(0:11.08) | 0:35.53 [12]<br>(0:11.60) | 0:23.93 [12]<br>(0:11.72) | 0:12.21 [11]<br>(0:12.21) |       |      |               |      |      |                                 |
| verage Speed [km/h]                              | 52.3                     | 68.6                      | 65.9                      | 65.2                      | 62.8                      | 62.0                      | 58.8                      |       |      |               |      |      |                                 |
| Top Speed [km/h]                                 | 69.8                     | 71.1                      | 69.8                      | 65.8                      | 64.7                      | 62.3                      | 61.7                      |       |      |               |      |      |                                 |
| Avg. Dist. to Rail [m]                           | 5.5                      | 2.9                       | 1.4                       | 0.5                       | 1.8                       | 4.6                       | 6.7                       |       |      |               |      |      |                                 |
| vg. Stride Freq. [Hz]                            | 2.1                      | 2.3                       | 2.2                       | 2.2                       | 2.2                       | 2.2                       | 2.2                       |       |      |               |      |      |                                 |
| vg. Stride Length [m]                            | 6.8                      | 8.3                       | 8.3                       | 8.2                       | 8.0                       | 7.8                       | 7.5                       |       |      |               |      |      |                                 |
| 0 -<br>5 -<br>52.3<br>10 -<br>14<br>15 -<br>20 - |                          | 14                        |                           | 65.9                      |                           | 12                        |                           | 62.8  |      | 62            |      | 58.8 | - 8<br>- 6<br>- 4<br>- 2<br>- 0 |
| 1200m                                            | 1100m                    | 1000m                     | 900m                      | 800m                      | 700m                      | 600m                      | 500m                      | 400m  | 300m | 200m          | 100m | 0m   |                                 |
| 2.5                                              |                          | 2.3                       |                           | 2.2                       |                           | 2.2                       |                           | 8 2.2 |      | 2.2           |      | 2.2  | 1                               |