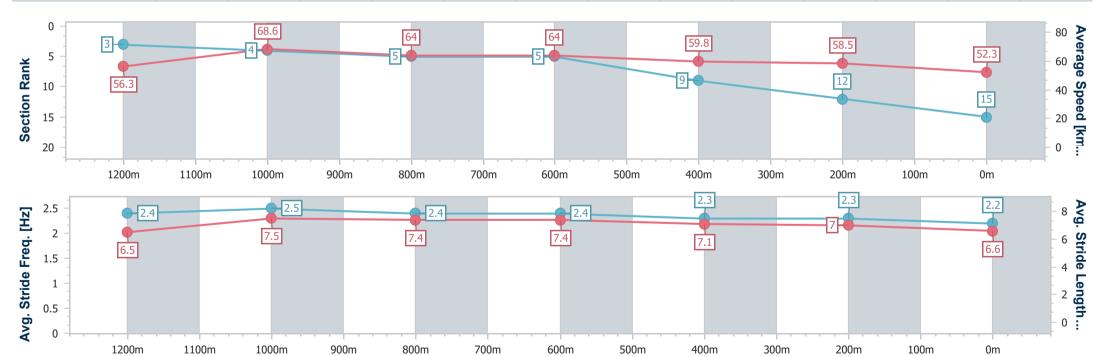

| Section                | Overall                  | 1200m                    | 1000m                    | 800m                     | 600m                     | 400m                     | 200m                     |  |
|------------------------|--------------------------|--------------------------|--------------------------|--------------------------|--------------------------|--------------------------|--------------------------|--|
| Section Times          | 1:23.33 [5]<br>(0:14.33) | 1:09.00 [1]<br>(0:10.59) | 0:58.41 [1]<br>(0:10.94) | 0:47.47 [1]<br>(0:11.21) | 0:36.26 [1]<br>(0:11.31) | 0:24.95 [1]<br>(0:11.83) | 0:13.12 [1]<br>(0:13.12) |  |
| Average Speed [km/h]   | 57.0                     | 68.2                     | 63.3                     | 62.1                     | 62.4                     | 61.1                     | 55.0                     |  |
| Top Speed [km/h]       | 75.1                     | 75.2                     | 67.4                     | 64.3                     | 64.0                     | 62.4                     | 60.5                     |  |
| Avg. Dist. to Rail [m] | 11.0                     | 2.8                      | 2.7                      | 3.2                      | 3.3                      | 0.7                      | 1.7                      |  |
| Avg. Stride Freq. [Hz] | 2.3                      | 2.3                      | 2.3                      | 2.3                      | 2.3                      | 2.3                      | 2.2                      |  |
| Avg. Stride Length [m] | 6.8                      | 8.1                      | 7.7                      | 7.6                      | 7.5                      | 7.4                      | 6.9                      |  |
|                        |                          |                          |                          |                          |                          |                          |                          |  |