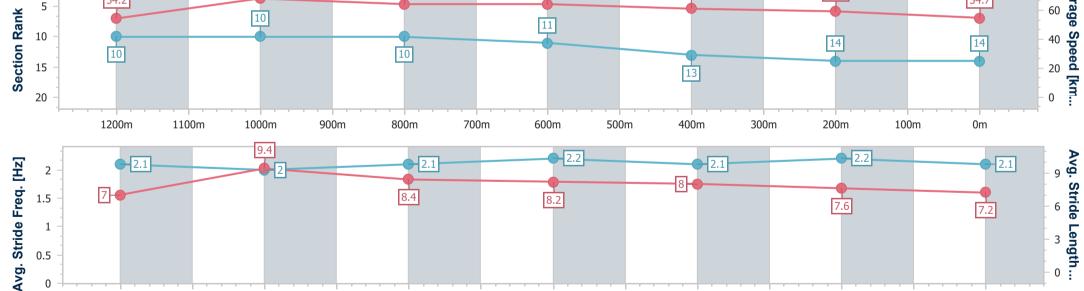

| Section                          | Overall                   | 1200m                     | 1000m                     | 800m                      | 600m                      | 400m                      | 200m                      |      |      |      |      |      |                      |
|----------------------------------|---------------------------|---------------------------|---------------------------|---------------------------|---------------------------|---------------------------|---------------------------|------|------|------|------|------|----------------------|
| Section Times                    | 1:24.94 [12]<br>(0:15.61) | 1:09.33 [15]<br>(0:10.56) | 0:58.77 [15]<br>(0:11.29) | 0:47.48 [15]<br>(0:11.14) | 0:36.34 [15]<br>(0:11.65) | 0:24.69 [15]<br>(0:11.95) | 0:12.74 [15]<br>(0:12.74) |      |      |      |      |      |                      |
| Average Speed [km/h]             | 52.3                      | 68.4                      | 64.3                      | 64.9                      | 62.5                      | 60.6                      | 56.7                      |      |      |      |      |      |                      |
| Top Speed [km/h]                 | 70.4                      | 70.5                      | 69.4                      | 64.9                      | 64.9                      | 61.0                      | 60.2                      |      |      |      |      |      |                      |
| Avg. Dist. to Rail [m]           | 8.0                       | 3.3                       | 1.3                       | 0.3                       | 1.0                       | 3.1                       | 5.7                       |      |      |      |      |      |                      |
| Avg. Stride Freq. [Hz]           | 2.3                       | 2.5                       | 2.4                       | 2.4                       | 2.3                       | 2.3                       | 2.2                       |      |      |      |      |      |                      |
| vg. Stride Length [m]            | 6.3                       | 7.7                       | 7.5                       | 7.7                       | 7.5                       | 7.3                       | 7.1                       |      |      |      |      |      |                      |
| 0 - 52.3<br>10 - 15<br>15 - 20 - |                           | 15                        |                           | 15                        |                           | 15                        |                           | 15   |      | 15   |      | 56.7 | 80 Average Speed [km |
| 1200m                            | 1100m                     | 1000m                     | 900m                      | 800m                      | 700m                      | 600m                      | 500m                      | 400m | 300m | 200m | 100m | 0m   |                      |
| 2.5                              |                           | 2.5                       |                           | 2.4                       |                           | 2.4                       |                           | 2.3  |      | 2.3  |      | 2.2  | 8 <b>8</b>           |
| 2.5<br>2<br>1.5<br>1<br>0.5      |                           | 7.7                       |                           | 7.5                       |                           | 7.7                       |                           | 7.5  |      | 7.3  |      | 7.1  | Stride Length        |