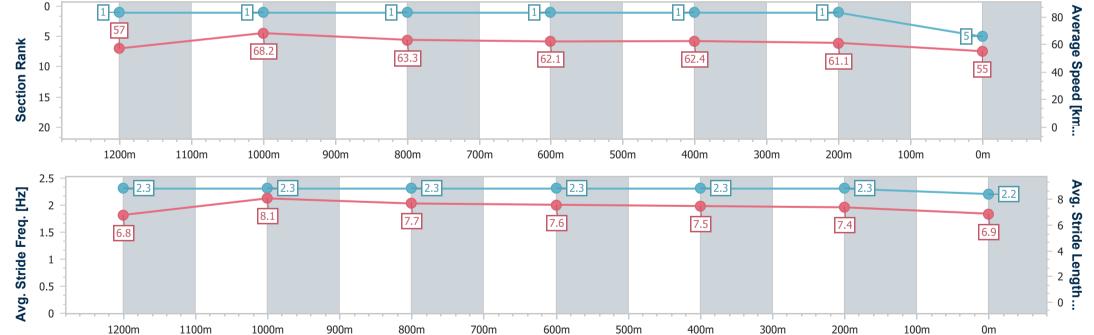

| Section                | Overall                  | 1200m                    | 1000m                    | 800m                     | 600m                     | 400m                     | 200m                     |  |
|------------------------|--------------------------|--------------------------|--------------------------|--------------------------|--------------------------|--------------------------|--------------------------|--|
| Section Times          | 1:23.33 [5]<br>(0:14.33) | 1:09.00 [1]<br>(0:10.59) | 0:58.41 [1]<br>(0:10.94) | 0:47.47 [1]<br>(0:11.21) | 0:36.26 [1]<br>(0:11.31) | 0:24.95 [1]<br>(0:11.83) | 0:13.12 [1]<br>(0:13.12) |  |
| Average Speed [km/h]   | 57.0                     | 68.2                     | 63.3                     | 62.1                     | 62.4                     | 61.1                     | 55.0                     |  |
| Top Speed [km/h]       | 75.1                     | 75.2                     | 67.4                     | 64.3                     | 64.0                     | 62.4                     | 60.5                     |  |
| Avg. Dist. to Rail [m] | 11.0                     | 2.8                      | 2.7                      | 3.2                      | 3.3                      | 0.7                      | 1.7                      |  |
| Avg. Stride Freq. [Hz] | 2.3                      | 2.3                      | 2.3                      | 2.3                      | 2.3                      | 2.3                      | 2.2                      |  |
| Avg. Stride Length [m] | 6.8                      | 8.1                      | 7.7                      | 7.6                      | 7.5                      | 7.4                      | 6.9                      |  |
|                        |                          |                          |                          |                          |                          |                          |                          |  |