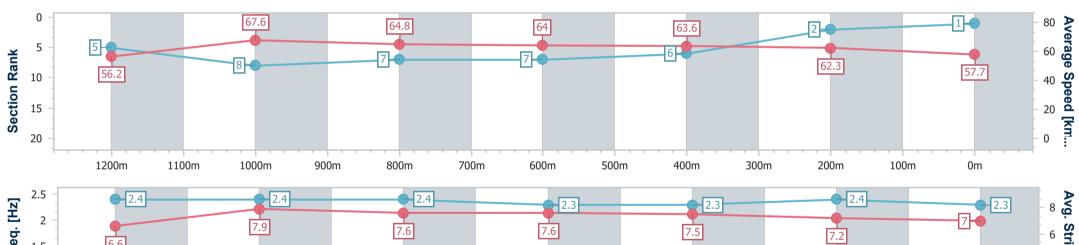

Race 4: \$2M GOLD COAST MAGIC MILLIONS 3YO GUINEAS - AQUIS PARK 1425m

19 January 2023 - 15:18

Track Rating: Soft 5, Weather: Fine, Rail Position: +1m 950m-350m; True Remainder

| Section                | Overall                  | 1200m                    | 1000m                    | 800m                     | 600m                     | 400m                     | 200m                     |      |  |   |        |
|------------------------|--------------------------|--------------------------|--------------------------|--------------------------|--------------------------|--------------------------|--------------------------|------|--|---|--------|
| Section Times          | 1:23.02 [1]<br>(0:14.72) | 1:08.30 [5]<br>(0:10.66) | 0:57.64 [8]<br>(0:11.10) | 0:46.54 [7]<br>(0:11.15) | 0:35.39 [7]<br>(0:11.36) | 0:24.03 [6]<br>(0:11.59) | 0:12.44 [2]<br>(0:12.44) |      |  |   |        |
| Average Speed [km/h]   | 56.2                     | 67.6                     | 64.8                     | 64.0                     | 63.6                     | 62.3                     | 57.7                     |      |  |   |        |
| Top Speed [km/h]       | 71.0                     | 71.1                     | 66.9                     | 65.0                     | 64.8                     | 63.2                     | 62.0                     |      |  |   |        |
| Avg. Dist. to Rail [m] | 11.3                     | 1.9                      | 0.3                      | 1.0                      | 0.8                      | 3.3                      | 5.7                      |      |  |   |        |
| Avg. Stride Freq. [Hz] | 2.4                      | 2.4                      | 2.4                      | 2.3                      | 2.3                      | 2.4                      | 2.3                      |      |  |   |        |
| Avg. Stride Length [m] | 6.6                      | 7.9                      | 7.6                      | 7.6                      | 7.5                      | 7.2                      | 7.0                      |      |  |   |        |
|                        |                          |                          |                          |                          |                          |                          |                          |      |  |   |        |
| 0 -                    |                          | 67.6                     |                          | 64.8                     |                          | 64                       |                          | 63.6 |  | 1 | - 80 💆 |