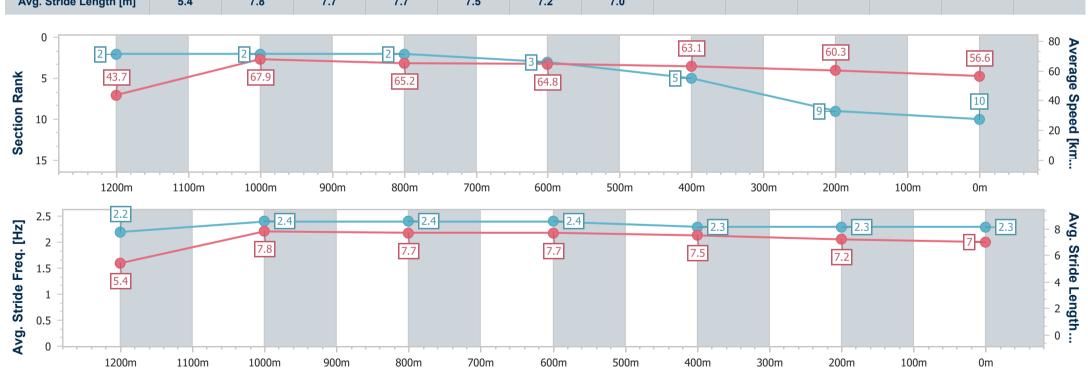

### Horse/Jockey Name Stuttering **Final Rank** 5 0:08.41 (Overall) **Fastest Section Time (Section)** Top Speed [km/h] (Section) 69.7 (1200m) Race State Finished

# Aguis Park Gold Coast QLD Professional

Race 1: \$1M RACING QUEENSLAND MAGIC MILLIONS QTIS AQUIS PARK **OPEN - 1300m** 

19 January 2023 - 13:21

Track Rating: Soft 5, Weather: Fine, Rail Position: +1m 950m-350m; True Remainder

| Section                | Overall                  | 1200m                    | 1000m                    | 800m                     | 600m                     | 400m                     | 200m                     |
|------------------------|--------------------------|--------------------------|--------------------------|--------------------------|--------------------------|--------------------------|--------------------------|
| Section Times          | 1:16.57 [5]<br>(0:08.41) | 1:08.16 [8]<br>(0:10.74) | 0:57.42 [6]<br>(0:11.17) | 0:46.25 [6]<br>(0:10.98) | 0:35.27 [7]<br>(0:10.85) | 0:24.42 [3]<br>(0:11.85) | 0:12.57 [4]<br>(0:12.57) |
| Average Speed [km/h]   | 42.9                     | 67.0                     | 64.7                     | 65.1                     | 63.9                     | 60.6                     | 57.3                     |
| Top Speed [km/h]       | 63.8                     | 69.7                     | 65.8                     | 65.8                     | 66.2                     | 61.5                     | 59.9                     |
| Avg. Dist. to Rail [m] | 12.4                     | 4.6                      | 0.7                      | 2.0                      | 6.5                      | 2.6                      | 2.1                      |
| Avg. Stride Freq. [Hz] | 2.2                      | 2.5                      | 2.4                      | 2.4                      | 2.4                      | 2.4                      | 2.3                      |
| Avg. Stride Length [m] | 5.4                      | 7.6                      | 7.5                      | 7.6                      | 7.3                      | 7.1                      | 7.0                      |