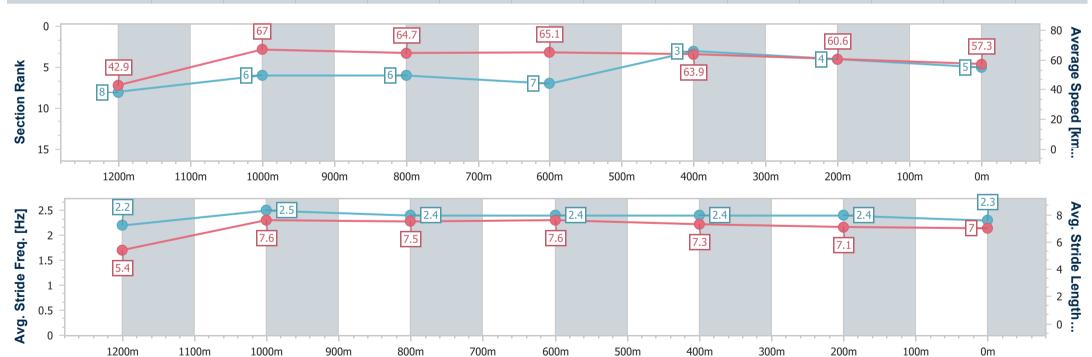

| Section                | Overall                  | 1200m                    | 1000m                    | 800m                     | 600m                     | 400m                     | 200m                     |
|------------------------|--------------------------|--------------------------|--------------------------|--------------------------|--------------------------|--------------------------|--------------------------|
| Section Times          | 1:16.57 [5]<br>(0:08.41) | 1:08.16 [8]<br>(0:10.74) | 0:57.42 [6]<br>(0:11.17) | 0:46.25 [6]<br>(0:10.98) | 0:35.27 [7]<br>(0:10.85) | 0:24.42 [3]<br>(0:11.85) | 0:12.57 [4]<br>(0:12.57) |
| Average Speed [km/h]   | 42.9                     | 67.0                     | 64.7                     | 65.1                     | 63.9                     | 60.6                     | 57.3                     |
| Top Speed [km/h]       | 63.8                     | 69.7                     | 65.8                     | 65.8                     | 66.2                     | 61.5                     | 59.9                     |
| Avg. Dist. to Rail [m] | 12.4                     | 4.6                      | 0.7                      | 2.0                      | 6.5                      | 2.6                      | 2.1                      |
| Avg. Stride Freq. [Hz] | 2.2                      | 2.5                      | 2.4                      | 2.4                      | 2.4                      | 2.4                      | 2.3                      |
| Avg. Stride Length [m] | 5.4                      | 7.6                      | 7.5                      | 7.6                      | 7.3                      | 7.1                      | 7.0                      |