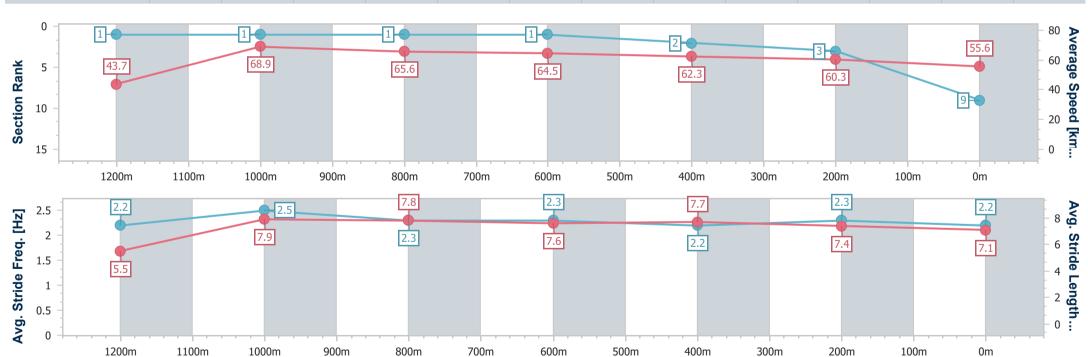

#### Horse/Jockey Name Dr Why Not **Final Rank** 3 **Fastest Section Time (Section)** 0:08.27 (Overall) Top Speed [km/h] (Section) 69.9 (1200m) Race State Finished

## Aguis Park Gold Coast QLD Professional

Race 1: \$1M RACING QUEENSLAND MAGIC MILLIONS QTIS AQUIS PARK **OPEN - 1300m** 

19 January 2023 - 13:21

Track Rating: Soft 5, Weather: Fine, Rail Position: +1m 950m-350m; True Remainder

| Section                | Overall                  | 1200m                    | 1000m                    | 800m                     | 600m                     | 400m                     | 200m                     |
|------------------------|--------------------------|--------------------------|--------------------------|--------------------------|--------------------------|--------------------------|--------------------------|
| Section Times          | 1:16.24 [3]<br>(0:08.27) | 1:07.97 [3]<br>(0:10.61) | 0:57.36 [3]<br>(0:11.09) | 0:46.27 [3]<br>(0:10.98) | 0:35.29 [2]<br>(0:11.11) | 0:24.18 [1]<br>(0:11.71) | 0:12.47 [1]<br>(0:12.47) |
| Average Speed [km/h]   | 43.7                     | 67.8                     | 65.5                     | 65.7                     | 63.9                     | 61.5                     | 57.8                     |
| Top Speed [km/h]       | 65.7                     | 69.9                     | 67.3                     | 66.3                     | 66.1                     | 63.4                     | 60.0                     |
| Avg. Dist. to Rail [m] | 5.1                      | 3.2                      | 2.0                      | 0.7                      | 2.4                      | 1.1                      | 2.9                      |
| Avg. Stride Freq. [Hz] | 2.2                      | 2.5                      | 2.4                      | 2.3                      | 2.3                      | 2.4                      | 2.3                      |
| Avg. Stride Length [m] | 5.5                      | 7.6                      | 7.7                      | 7.8                      | 7.6                      | 7.2                      | 7.0                      |