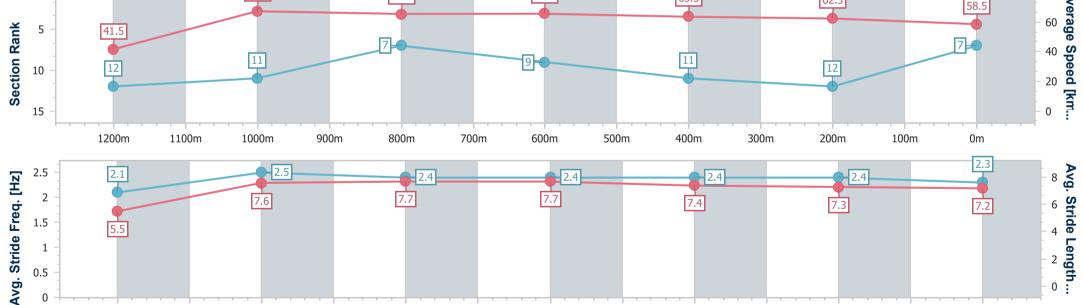

### Horse/Jockey Name **Very Intoxicating** 7 **Final Rank Fastest Section Time (Section)** 0:08.66 (Overall) Top Speed [km/h] (Section) 69.4 (1200m) Race State Finished

# Aguis Park Gold Coast QLD Professional

Race 1: \$1M RACING QUEENSLAND MAGIC MILLIONS QTIS

OPEN - 1300m

AQUIS PARK

19 January 2023 - 13:21

Track Rating: Soft 5, Weather: Fine, Rail Position: +1m 950m-350m;

|                          |                          |                           |                           |                          |                          |                           |                           |      | True Remainder |      |                     |
|--------------------------|--------------------------|---------------------------|---------------------------|--------------------------|--------------------------|---------------------------|---------------------------|------|----------------|------|---------------------|
| Section                  | Overall                  | 1200m                     | 1000m                     | 800m                     | 600m                     | 400m                      | 200m                      |      |                |      |                     |
| Section Times            | 1:16.68 [7]<br>(0:08.66) | 1:08.02 [12]<br>(0:10.72) | 0:57.30 [11]<br>(0:10.98) | 0:46.32 [7]<br>(0:11.03) | 0:35.29 [9]<br>(0:11.43) | 0:23.86 [11]<br>(0:11.55) | 0:12.31 [12]<br>(0:12.31) |      | ·              |      |                     |
| Average Speed [km/h]     | 41.5                     | 67.2                      | 65.4                      | 65.5                     | 63.5                     | 62.3                      | 58.5                      |      |                |      |                     |
| Top Speed [km/h]         | 64.4                     | 69.4                      | 66.6                      | 66.6                     | 65.2                     | 65.1                      | 61.3                      |      |                |      |                     |
| Avg. Dist. to Rail [m]   | 2.3                      | 0.9                       | 0.8                       | 1.2                      | 1.0                      | 0.6                       | 2.0                       |      |                |      |                     |
| Avg. Stride Freq. [Hz]   | 2.1                      | 2.5                       | 2.4                       | 2.4                      | 2.4                      | 2.4                       | 2.3                       |      |                |      |                     |
| Avg. Stride Length [m]   | 5.5                      | 7.6                       | 7.7                       | 7.7                      | 7.4                      | 7.3                       | 7.2                       |      |                |      |                     |
| 0 -<br><u>*</u> 5 - 41.5 |                          | 67.2                      |                           | 65.4                     |                          | 65.5                      |                           | 63.5 | 62.3           | 58.5 | - 80 <b>Average</b> |