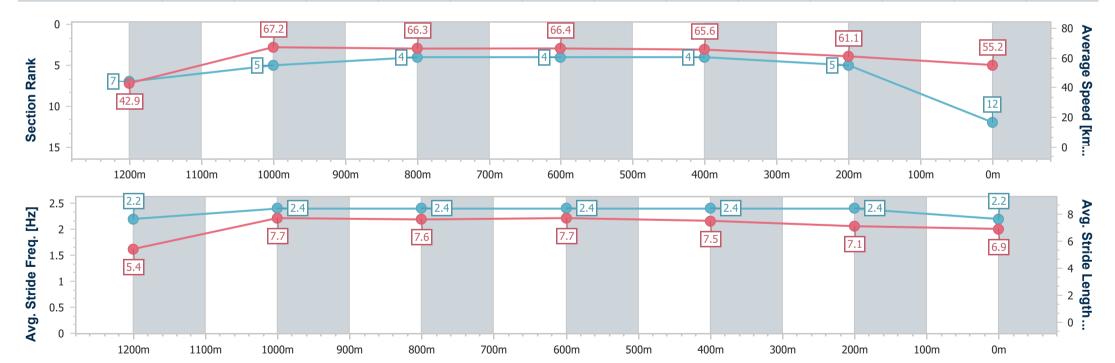

| Section                | Overall                  | 1200m                    | 1000m                    | 800m                     | 600m                     | 400m                     | 200m                     |
|------------------------|--------------------------|--------------------------|--------------------------|--------------------------|--------------------------|--------------------------|--------------------------|
| Section Times          | 1:16.24 [3]<br>(0:08.27) | 1:07.97 [3]<br>(0:10.61) | 0:57.36 [3]<br>(0:11.09) | 0:46.27 [3]<br>(0:10.98) | 0:35.29 [2]<br>(0:11.11) | 0:24.18 [1]<br>(0:11.71) | 0:12.47 [1]<br>(0:12.47) |
| Average Speed [km/h]   | 43.7                     | 67.8                     | 65.5                     | 65.7                     | 63.9                     | 61.5                     | 57.8                     |
| Top Speed [km/h]       | 65.7                     | 69.9                     | 67.3                     | 66.3                     | 66.1                     | 63.4                     | 60.0                     |
| Avg. Dist. to Rail [m] | 5.1                      | 3.2                      | 2.0                      | 0.7                      | 2.4                      | 1.1                      | 2.9                      |
| Avg. Stride Freq. [Hz] | 2.2                      | 2.5                      | 2.4                      | 2.3                      | 2.3                      | 2.4                      | 2.3                      |
| Avg. Stride Length [m] | 5.5                      | 7.6                      | 7.7                      | 7.8                      | 7.6                      | 7.2                      | 7.0                      |