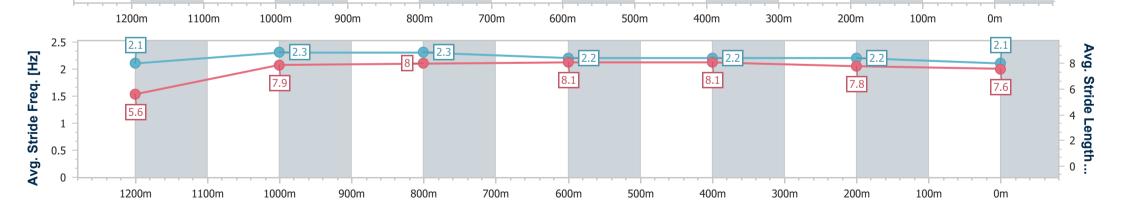

| Section                | Overall                  | 1200m                    | 1000m                    | 800m                     | 600m                     | 400m                     | 200m                     |
|------------------------|--------------------------|--------------------------|--------------------------|--------------------------|--------------------------|--------------------------|--------------------------|
| Section Times          | 1:16.24 [3]<br>(0:08.27) | 1:07.97 [3]<br>(0:10.61) | 0:57.36 [3]<br>(0:11.09) | 0:46.27 [3]<br>(0:10.98) | 0:35.29 [2]<br>(0:11.11) | 0:24.18 [1]<br>(0:11.71) | 0:12.47 [1]<br>(0:12.47) |
| Average Speed [km/h]   | 43.7                     | 67.8                     | 65.5                     | 65.7                     | 63.9                     | 61.5                     | 57.8                     |
| Top Speed [km/h]       | 65.7                     | 69.9                     | 67.3                     | 66.3                     | 66.1                     | 63.4                     | 60.0                     |
| Avg. Dist. to Rail [m] | 5.1                      | 3.2                      | 2.0                      | 0.7                      | 2.4                      | 1.1                      | 2.9                      |
| Avg. Stride Freq. [Hz] | 2.2                      | 2.5                      | 2.4                      | 2.3                      | 2.3                      | 2.4                      | 2.3                      |
| Avg. Stride Length [m] | 5.5                      | 7.6                      | 7.7                      | 7.8                      | 7.6                      | 7.2                      | 7.0                      |