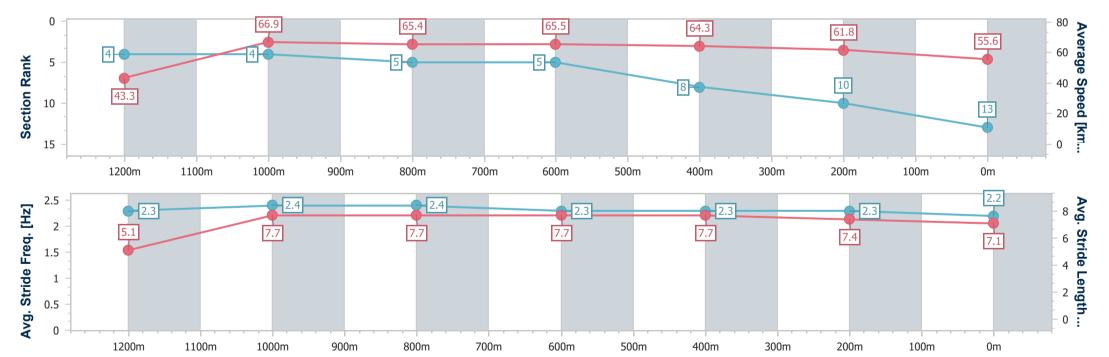

| Section                | Overall                  | 1200m                    | 1000m                    | 800m                     | 600m                     | 400m                     | 200m                     |
|------------------------|--------------------------|--------------------------|--------------------------|--------------------------|--------------------------|--------------------------|--------------------------|
| Section Times          | 1:16.57 [5]<br>(0:08.41) | 1:08.16 [8]<br>(0:10.74) | 0:57.42 [6]<br>(0:11.17) | 0:46.25 [6]<br>(0:10.98) | 0:35.27 [7]<br>(0:10.85) | 0:24.42 [3]<br>(0:11.85) | 0:12.57 [4]<br>(0:12.57) |
| Average Speed [km/h]   | 42.9                     | 67.0                     | 64.7                     | 65.1                     | 63.9                     | 60.6                     | 57.3                     |
| Top Speed [km/h]       | 63.8                     | 69.7                     | 65.8                     | 65.8                     | 66.2                     | 61.5                     | 59.9                     |
| Avg. Dist. to Rail [m] | 12.4                     | 4.6                      | 0.7                      | 2.0                      | 6.5                      | 2.6                      | 2.1                      |
| Avg. Stride Freq. [Hz] | 2.2                      | 2.5                      | 2.4                      | 2.4                      | 2.4                      | 2.4                      | 2.3                      |
| Avg. Stride Length [m] | 5.4                      | 7.6                      | 7.5                      | 7.6                      | 7.3                      | 7.1                      | 7.0                      |