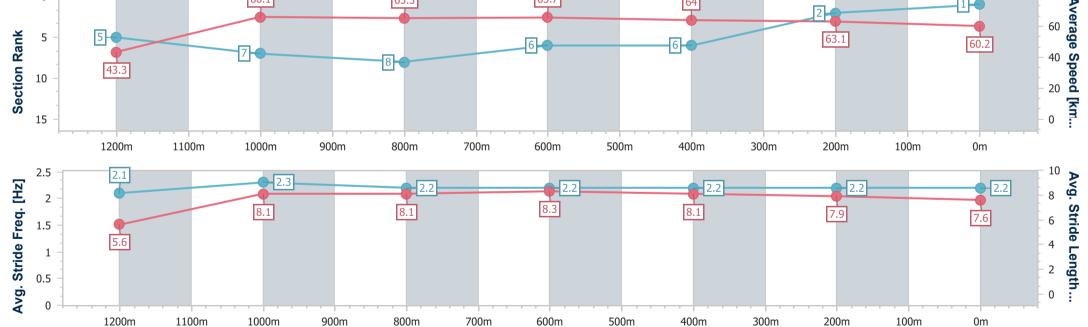

|                        |                          |                          |                          |                          |                          |                          |                          | nue Remainuel |
|------------------------|--------------------------|--------------------------|--------------------------|--------------------------|--------------------------|--------------------------|--------------------------|---------------|
| Section                | Overall                  | 1200m                    | 1000m                    | 800m                     | 600m                     | 400m                     | 200m                     |               |
| Section Times          | 1:15.76 [1]<br>(0:08.33) | 1:07.43 [5]<br>(0:10.91) | 0:56.52 [7]<br>(0:11.13) | 0:45.39 [8]<br>(0:10.93) | 0:34.46 [6]<br>(0:11.08) | 0:23.38 [6]<br>(0:11.42) | 0:11.96 [2]<br>(0:11.96) |               |
| Average Speed [km/h]   | 43.3                     | 66.1                     | 65.3                     | 65.7                     | 64.0                     | 63.1                     | 60.2                     |               |
| Top Speed [km/h]       | 63.7                     | 67.0                     | 66.7                     | 67.1                     | 65.7                     | 64.5                     | 63.8                     |               |
| Avg. Dist. to Rail [m] | 2.3                      | 1.7                      | 1.8                      | 1.1                      | 2.4                      | 0.9                      | 3.1                      |               |
| Avg. Stride Freq. [Hz] | 2.1                      | 2.3                      | 2.2                      | 2.2                      | 2.2                      | 2.2                      | 2.2                      |               |
| Avg. Stride Length [m] | 5.6                      | 8.1                      | 8.1                      | 8.3                      | 8.1                      | 7.9                      | 7.6                      |               |
| 0                      |                          | 66.1                     |                          | 65.3                     |                          | 65.7                     |                          | 80 Avera      |