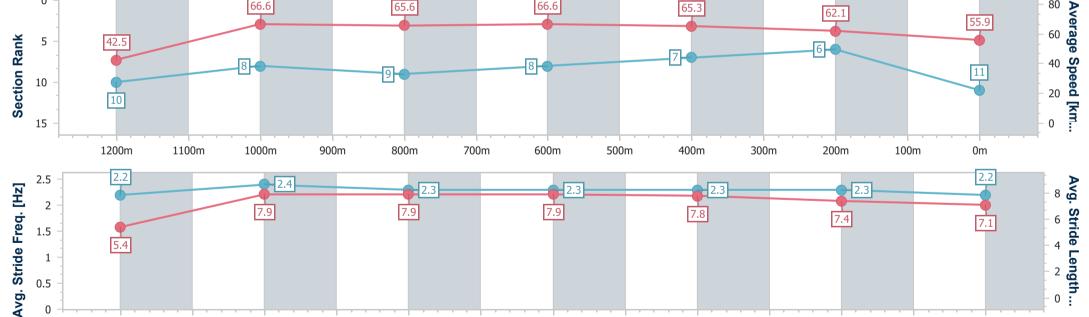

Report Created: Thu 19 January 2023 14:58 GMT+10

[] Ranking at each section and finish

No data available at this section -0----

NA No data available

Page 9/19

| Horse/Jockey Name              | Mishani Fraudster |
|--------------------------------|-------------------|
| Final Rank                     | 6                 |
| Fastest Section Time (Section) | 0:08.36 (Overall) |
| Top Speed [km/h] (Section)     | 67.6 (1200m)      |
| Race State                     | Finished          |

# Aguis Park Gold Coast QLD Professional

Race 1: \$1M RACING QUEENSLAND MAGIC MILLIONS QTIS AQUIS PARK **OPEN - 1300m** 

19 January 2023 - 13:21

Track Rating: Soft 5, Weather: Fine, Rail Position: +1m 950m-350m;

|                        |                          |                          |                          |                           |                           |                          |                          |   | , | True Remainder | •    |                              |
|------------------------|--------------------------|--------------------------|--------------------------|---------------------------|---------------------------|--------------------------|--------------------------|---|---|----------------|------|------------------------------|
| Section                | Overall                  | 1200m                    | 1000m                    | 800m                      | 600m                      | 400m                     | 200m                     |   |   |                |      |                              |
| Section Times          | 1:16.58 [6]<br>(0:08.36) | 1:08.22 [6]<br>(0:10.96) | 0:57.26 [9]<br>(0:11.20) | 0:46.06 [11]<br>(0:11.06) | 0:35.00 [11]<br>(0:11.03) | 0:23.97 [9]<br>(0:11.65) | 0:12.32 [8]<br>(0:12.32) |   |   |                |      |                              |
| Average Speed [km/h]   | 43.1                     | 65.8                     | 64.8                     | 65.4                      | 64.8                      | 61.8                     | 58.4                     |   |   |                |      |                              |
| Top Speed [km/h]       | 62.8                     | 67.6                     | 65.7                     | 66.7                      | 66.6                      | 63.7                     | 60.8                     |   |   |                |      |                              |
| Avg. Dist. to Rail [m] | 6.9                      | 2.9                      | 1.6                      | 0.9                       | 1.3                       | 2.8                      | 7.3                      |   |   |                |      |                              |
| Avg. Stride Freq. [Hz] | 2.1                      | 2.3                      | 2.3                      | 2.2                       | 2.2                       | 2.2                      | 2.1                      |   |   |                |      |                              |
| Avg. Stride Length [m] | 5.6                      | 7.9                      | 8.0                      | 8.1                       | 8.1                       | 7.8                      | 7.6                      |   |   |                |      |                              |
| 5 - 6 43.1             |                          | 65.8                     |                          | 11                        |                           | 11                       |                          | 9 |   | 8              | 58.4 | - 80<br>- 60<br>- 40<br>- 20 |