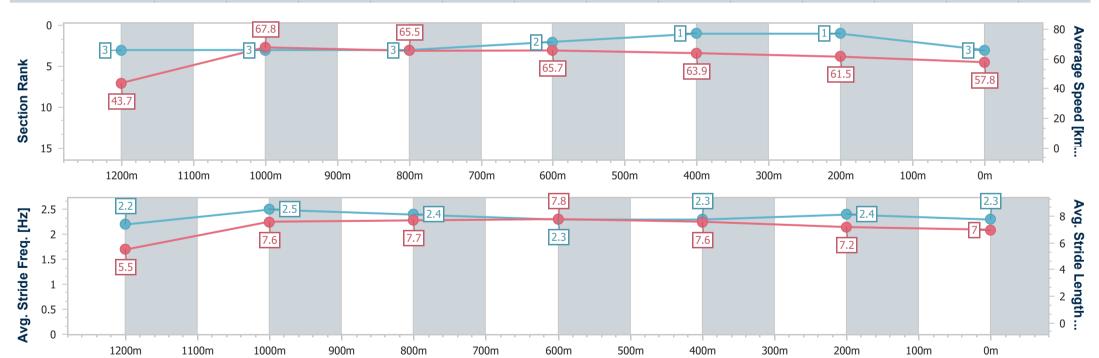

| Section                | Overall                  | 1200m                    | 1000m                    | 800m                     | 600m                     | 400m                     | 200m                     |
|------------------------|--------------------------|--------------------------|--------------------------|--------------------------|--------------------------|--------------------------|--------------------------|
| Section Times          | 1:16.24 [3]<br>(0:08.27) | 1:07.97 [3]<br>(0:10.61) | 0:57.36 [3]<br>(0:11.09) | 0:46.27 [3]<br>(0:10.98) | 0:35.29 [2]<br>(0:11.11) | 0:24.18 [1]<br>(0:11.71) | 0:12.47 [1]<br>(0:12.47) |
| Average Speed [km/h]   | 43.7                     | 67.8                     | 65.5                     | 65.7                     | 63.9                     | 61.5                     | 57.8                     |
| Top Speed [km/h]       | 65.7                     | 69.9                     | 67.3                     | 66.3                     | 66.1                     | 63.4                     | 60.0                     |
| Avg. Dist. to Rail [m] | 5.1                      | 3.2                      | 2.0                      | 0.7                      | 2.4                      | 1.1                      | 2.9                      |
| Avg. Stride Freq. [Hz] | 2.2                      | 2.5                      | 2.4                      | 2.3                      | 2.3                      | 2.4                      | 2.3                      |
| Avg. Stride Length [m] | 5.5                      | 7.6                      | 7.7                      | 7.8                      | 7.6                      | 7.2                      | 7.0                      |