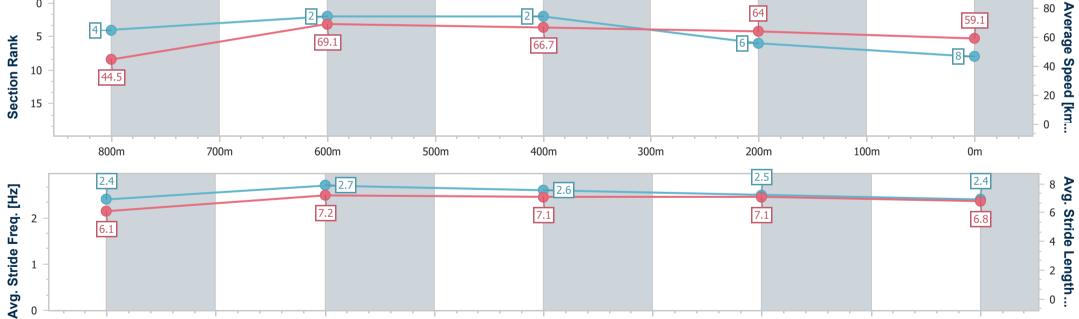

Race 2: FILLIES ON TRACK QTIS Three-Year-Old Maiden Plate

- 900m

10 December 2022 - 12:57

Track Rating: Good 4, Weather: Overcast, Rail Position: +3m1800-350m +3mC/way

|                        |                          |                          |                          |                          |                          | 350m +3mC/way    |
|------------------------|--------------------------|--------------------------|--------------------------|--------------------------|--------------------------|------------------|
| Section                | Overall                  | 800m                     | 600m                     | 400m                     | 200m                     |                  |
| Section Times          | 0:52.83 [8]<br>(0:08.09) | 0:44.74 [4]<br>(0:10.45) | 0:34.29 [2]<br>(0:10.82) | 0:23.47 [2]<br>(0:11.27) | 0:12.20 [6]<br>(0:12.20) |                  |
| Average Speed [km/h]   | 44.5                     | 69.1                     | 66.7                     | 64.0                     | 59.1                     |                  |
| Top Speed [km/h]       | 63.4                     | 71.1                     | 69.3                     | 66.5                     | 62.4                     |                  |
| Avg. Dist. to Rail [m] | 8.2                      | 2.5                      | 0.8                      | 4.6                      | 6.9                      |                  |
| Avg. Stride Freq. [Hz] | 2.4                      | 2.7                      | 2.6                      | 2.5                      | 2.4                      |                  |
| Avg. Stride Length [m] | 6.1                      | 7.2                      | 7.1                      | 7.1                      | 6.8                      |                  |
| 0<br>¥ 5 - 4           |                          |                          | 69.1                     |                          |                          | 66.7 60 <b>A</b> |