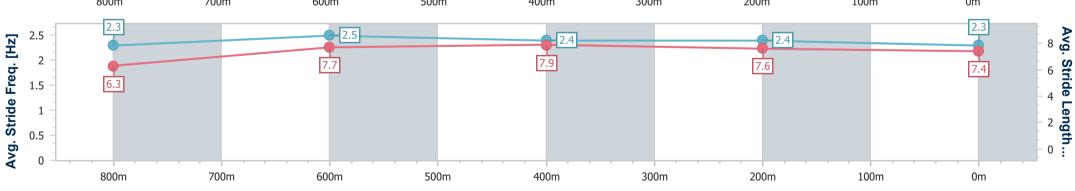

Race 2: FILLIES ON TRACK QTIS Three-Year-Old Maiden Plate AQUIS PARK - 900m

10 December 2022 - 12:57

Track Rating: Good 4, Weather: Overcast, Rail Position: +3m1800-350m +3mC/way

|                             |                          |                          |                          |                          |                          |      |      | 350m + | 3mC/way |      |                                     |
|-----------------------------|--------------------------|--------------------------|--------------------------|--------------------------|--------------------------|------|------|--------|---------|------|-------------------------------------|
| Section                     | Overall                  | 800m                     | 600m                     | 400m                     | 200m                     |      |      |        |         |      |                                     |
| Section Times               | 0:52.12 [2]<br>(0:08.19) | 0:43.93 [6]<br>(0:10.71) | 0:33.22 [6]<br>(0:10.75) | 0:22.47 [6]<br>(0:10.99) | 0:11.48 [3]<br>(0:11.48) |      |      |        |         |      |                                     |
| Average Speed [km/h]        | 43.9                     | 67.4                     | 68.3                     | 65.8                     | 62.7                     |      |      |        |         |      |                                     |
| Top Speed [km/h]            | 62.5                     | 71.5                     | 70.4                     | 67.8                     | 65.2                     |      |      |        | '       |      |                                     |
| Avg. Dist. to Rail [m]      | 9.8                      | 4.6                      | 3.4                      | 9.8                      | 12.4                     |      |      |        |         |      |                                     |
| Avg. Stride Freq. [Hz]      | 2.3                      | 2.5                      | 2.5                      | 2.4                      | 2.3                      |      |      |        | '       |      |                                     |
| Avg. Stride Length [m]      | 6.3                      | 7.6                      | 7.7                      | 7.6                      | 7.5                      |      |      |        |         |      |                                     |
| 5 - 6<br>10 - 43.9<br>15 -  |                          |                          | 6                        |                          |                          | 6    |      | 65.8   |         | 62.7 | - 80<br>- 60<br>- 40<br>- 20<br>- 0 |
| 800m                        | 70                       | 00m                      | 600m                     | 50                       | 00m                      | 400m | 300m | 200m   | 100m    | 0m   |                                     |
| 2.5<br>2<br>1.5<br>1<br>0.5 |                          |                          | 7.6                      |                          |                          | 7.7  |      | 7.6    |         | 7.5  | - 8 d<br>- 6 - 4 - 2 d              |