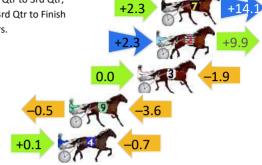

# Finish Position and metres gained

First Arrow shows distance gain/loss from 2nd Qtr to 3rd Qtr, Second Arrow shows distance gain/loss from 3rd Qtr to Finish Blue arrow indicates best gain in these quarters.