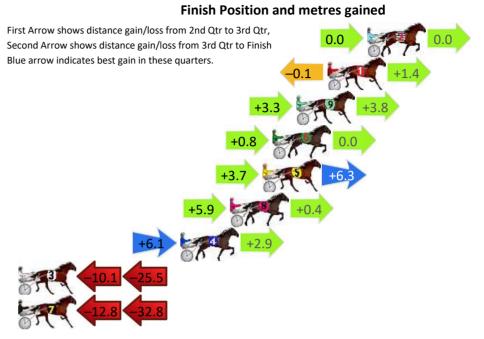

# Finish Position and metres gained

First Arrow shows distance gain/loss from 2nd Qtr to 3rd Qtr, Second Arrow shows distance gain/loss from 3rd Qtr to Finish Blue arrow indicates best gain in these quarters.