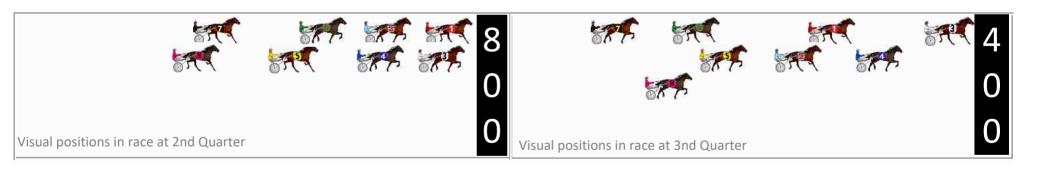

|   | Horse             | Plc | Mar   | 800 Posi  |           | Time    | 3rd Qtr |        |
|---|-------------------|-----|-------|-----------|-----------|---------|---------|--------|
| 3 | HES REGAL         | 1   | 0.0m  | 0.6m (1)  | 0.0m (0)  | 2:18.20 | 29.36s  | 29.60s |
| 4 | WHOS TO BLAME     | 2   | 12.6m | 5.5m (1)  | 5.5m (1)  | 2:19.18 | 29.40s  | 30.18s |
| 2 | BAHAMAS MISS      | 3   | 32.2m | 4.9m (0)  | 12.0m (1) | 2:20.70 | 29.92s  | 31.22s |
| 8 | STUDLEIGH DARCEY  | 4   | 33.4m | 20.3m (1) | 22.4m (2) | 2:20.79 | 29.56s  | 30.55s |
| 5 | MISTY RULER       | 5   | 48.4m | 12.6m (1) | 18.0m (1) | 2:21.96 | 29.80s  | 32.04s |
| 1 | STONES            | 6   | 54.1m | 0.0m (0)  | 9.3m (0)  | 2:22.40 | 30.08s  | 33.12s |
| 6 | LEFT TO ROCKNROLL | 7   | 56.8m | 10.1m (0) | 20.2m (0) | 2:22.61 | 30.14s  | 32.53s |
| 7 | SPICE BOY         | 8   | 85.7m | 18.6m (0) | 26.7m (0) | 2:24.85 | 30.00s  | 34.29s |