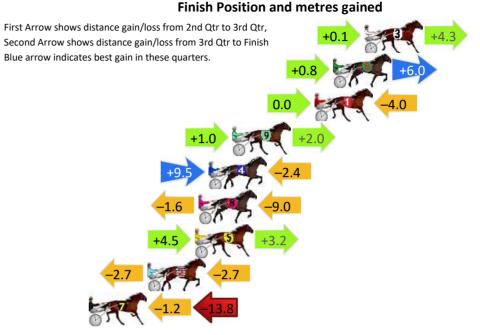

## Finish Position and metres gained

First Arrow shows distance gain/loss from 2nd Qtr to 3rd Qtr, Second Arrow shows distance gain/loss from 3rd Qtr to Finish Blue arrow indicates best gain in these quarters.

-7.1 -20.2 -7.1 -11.0 -5.4 -30.4 -9.3 -44.8 -10.1 -36.6 -8.1 -59.0