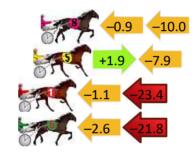

## Finish Position and metres gained

First Arrow shows distance gain/loss from 2nd Qtr to 3rd Qtr, Second Arrow shows distance gain/loss from 3rd Qtr to Finish Blue arrow indicates best gain in these quarters.

-7.1 -20.2 -7.1 -11.0 -5.4 -30.4 -9.3 -44.8 -10.1 -36.6 -8.1 -59.0