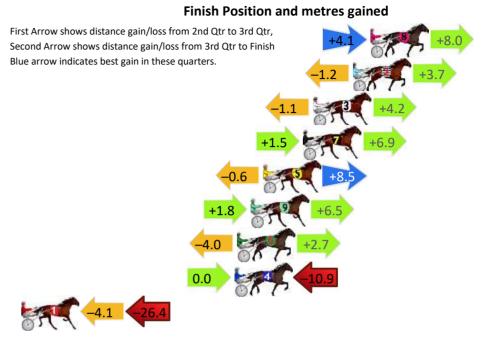

# Finish Position and metres gained First Arrow shows distance gain/loss from 2nd Qtr to 3rd Qtr, Second Arrow shows distance gain/loss from 3rd Qtr to Finish Blue arrow indicates best gain in these quarters. +2.8 +5.7 -7.4 +12.5 -5.9 10.0 -22.8 +10.6 -14.0 +6.6 -21.9 +10.7 -25.5