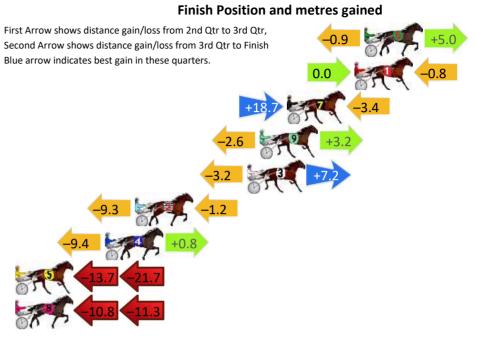

## Finish Position and metres gained

First Arrow shows distance gain/loss from 2nd Qtr to 3rd Qtr, Second Arrow shows distance gain/loss from 3rd Qtr to Finish Blue arrow indicates best gain in these quarters.

-7.1 -20.2 -7.1 -11.0 -5.4 -30.4 -9.3 -44.8 -10.1 -36.6 -8.1 -59.0