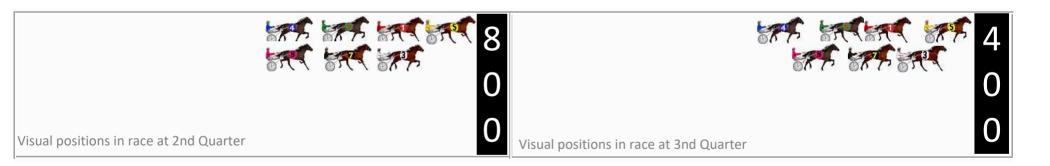

Visual positions in race at 2nd Quarter Visual positions in race at 2nd Quarter Visual positions in race at 3nd Quart

Marburg Race 1 Distance 1850m

RISE Digital, Harness Racing Australia nor the provider accepts any responsibility for the completeness or accuracy of any of the information contained herein, and makes no representations about its suitability for any particular purpose. Users should make their own judgements about those matters and/or seek independent advice. You assume all risks associated with use of data provided on this page