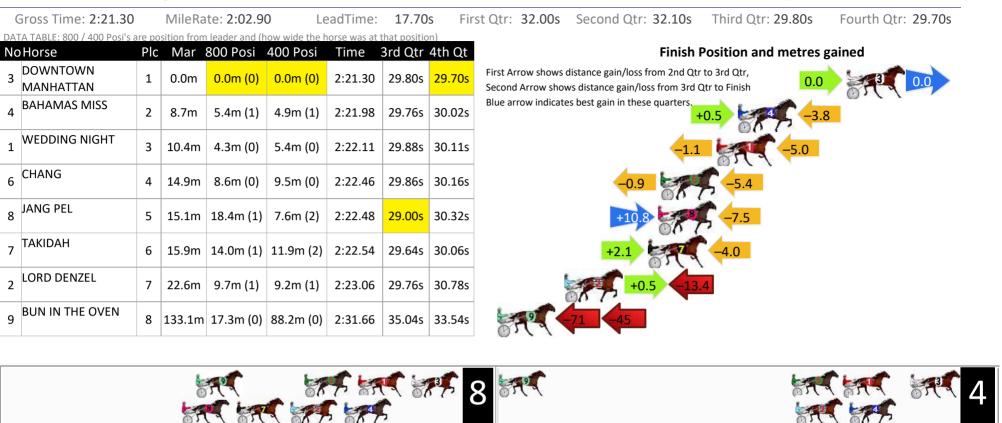

Visual positions in race at 2nd Quarter Visual positions in race at 2nd Quarter Visual positions in race at 3nd Quart



Marburg Race 1 Distance 1850m



RISE Digital, Harness Racing Australia nor the provider accepts any responsibility for the completeness or accuracy of any of the information contained herein, and makes no representations about its suitability for any particular purpose. Users should make their own judgements about those matters and/or seek independent advice. You assume all risks associated with use of data provided on this page

Sunday, 1 December 2024

















www.facebook.com/PJHarnessRacing

RISE Digital, Harness Racing Australia nor the provider accepts any responsibility for the completeness or accuracy of any of the information contained herein, and mak