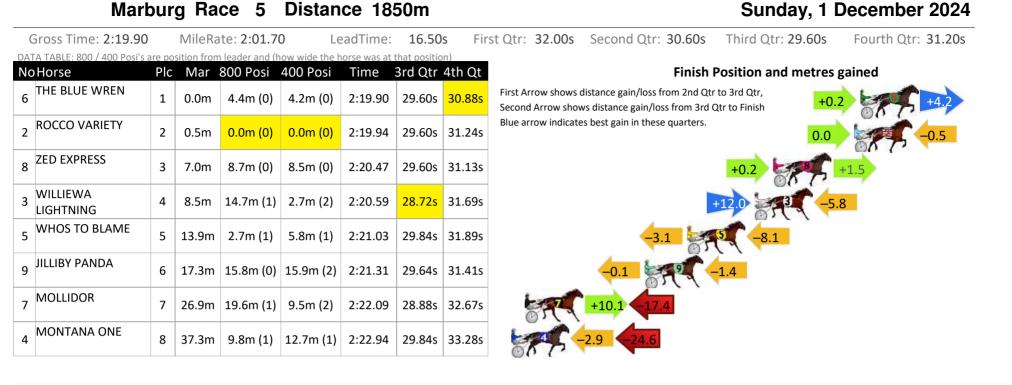

on contained herein, and makes no representations about its suitability for any particular purpose. Users should make their own judgements about those matters and/or seek independent advice. You assume all risks associated with use of data provided on this page

Sunday, 1 December 2024

















www.facebook.com/PJHarnessRacing

RISE Digital, Harness Racing Australia nor the provider accepts any responsibility for the completeness or accuracy of any of the information contained herein, and makes no representations about its suitability for any particular purpose. Users should make their own judgements about those matters and/or seek independent advice. You assume all risks associated with use of data provided on this page

# Marburg Race 4 Distance 1850m

# Sunday, 1 December 2024









### Marburg Race 6 Distance 1850m

## Sunday, 1 December 2024









#### Gross Time: 2:16.50 First Qtr: 30.50s Second Qtr: 31.40s Third Qtr: 29.80s Fourth Qtr: 29.40s MileRate: 1:58.70 LeadTime: 15.40s DATA TABLE: 800 / 400 Posi's are position from leader and (how wide the horse was at that position) NoHorse Plc Mar 800 Posi 400 Posi Time 3rd Qtr 4th Qt **Finish Position and metres gained** MUCHO GUAPA First Arrow shows distance gain/loss from 2nd Qtr to 3rd Qtr. 0.0m (0) 0.0m (0) 2:16.50 29.80s 29.40s 1 0.0m 0.0 Second Arrow shows distance gain/loss from 3rd Qtr to Finish Blue arrow indicates best gain in these quarters. SIR BOSTON 9 2 11.9m (1) 4.9m (2) 2:16.53 29.28s 29.07s 0.4m LULU LUCIFER 7 3 4.2m 7.8m (1) 8.2m (1) 2:16.82 29.82s 29.12s ROLAMAX 8 4 5.3m 12.4m (0) 14.1m (2)