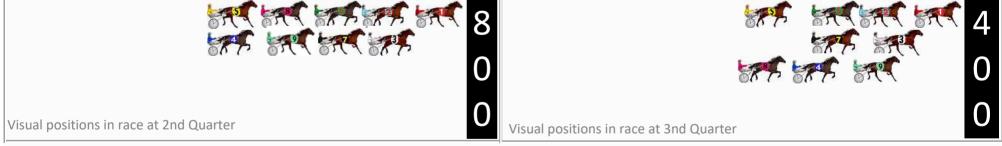

### Marburg Race 6 Distance 1850m

## Sunday, 1 December 2024

#### Gross Time: 2:16.50 First Qtr: 30.50s Second Qtr: 31.40s Third Qtr: 29.80s Fourth Qtr: 29.40s MileRate: 1:58.70 LeadTime: 15.40s DATA TABLE: 800 / 400 Posi's are position from leader and (how wide the horse was at that position) NoHorse Plc Mar 800 Posi 400 Posi Time 3rd Qtr 4th Qt **Finish Position and metres gained** MUCHO GUAPA First Arrow shows distance gain/loss from 2nd Qtr to 3rd Qtr. 0.0m (0) 0.0m (0) 2:16.50 29.80s 29.40s 1 0.0m 0.0 Second Arrow shows distance gain/loss from 3rd Qtr to Finish Blue arrow indicates best gain in these quarters. SIR BOSTON 9 2 11.9m (1) 4.9m (2) 2:16.53 29.28s 29.07s 0.4m LULU LUCIFER 7 3 4.2m 7.8m (1) 8.2m (1) 2:16.82 29.82s 29.12s ROLAMAX 8 4 5.3m 12.4m (0) 14.1m (2) 2:16.91 29.92s 28.77s TACTFILLY MIRACLE 2 5 4.3m (0) 29.80s 29.50s 5.5m 4.4m (0) 2:16.92 **KEAYANG TARA** 6 6 6.7m 8.1m (0) 8.2m (0) 2:17.02 29.80s 29.32s WRITE ABOUT 4 7 8.3m 16.7m (1) 9.8m (2) 29.28s 29.32s 2:17.14 ANGUS TRAVLININSTYLE 5 8 16.0m 16.7m (0) 13.6m (0) 2:17.73 29.56s 29.63s KISS ON THE BEACH 3 9 3.8m (1) 3.3m (1) 2:17.76 29.76s 30.42s 16.4m