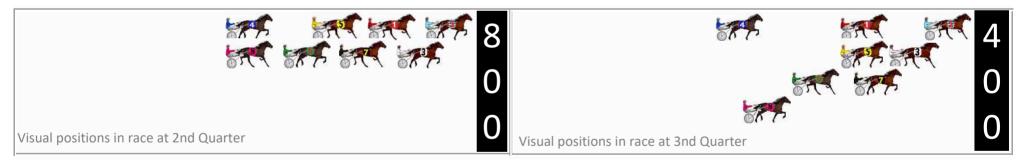

# Marburg Race 4 Distance 1850m

# Sunday, 1 December 2024

#### Gross Time: 2:16.50 First Qtr: 30.50s Second Qtr: 31.40s Third Qtr: 29.80s Fourth Qtr: 29.40s MileRate: 1:58.70 LeadTime: 15.40s DATA TABLE: 800 / 400 Posi's are position from leader and (how wide the horse was at that position) NoHorse Plc Mar 800 Posi 400 Posi Time 3rd Qtr 4th Qt **Finish Position and metres gained** MUCHO GUAPA First Arrow shows distance gain/loss from 2nd Qtr to 3rd Qtr. 0.0m (0) 0.0m (0) 2:16.50 29.80s 29.40s 1 0.0m 0.0 Second Arrow shows distance gain/loss from 3rd Qtr to Finish Blue arrow indicates best gain in these quarters. SIR BOSTON 9 2 11.9m (1) 4.9m (2) 2:16.53 29.28s 29.07s 0.4m LULU LUCIFER 7 3 4.2m 7.8m (1) 8.2m (1) 2:16.82 29.82s 29.12s ROLAMAX 8 4 5.3m 12.4m (0) 14.1m (2) 2:16.91 29.92s 28.77s TACTFILLY MIRACLE 2 5 4.3m (0) 29.80s 29.50s 5.5m 4.4m (0) 2:16.92 **KEAYANG TARA** 6 6 6.7m 8.1m (0) 8.2m (0) 2:17.02 29.80s 29.32s WRITE ABOUT 4 7 8.3m 16.7m (1) 9.8m (2) 29.28s 29.32s 2:17.14 ANGUS TRAVLININSTYLE 5 8 16.0m 16.7m (0) 13.6m (0) 2:17.73 29.56s 29.63s KISS ON THE BEACH 3 9 3.8m (1) 3.3m (1) 2:17.76 29.76s 30.42s 16.4m