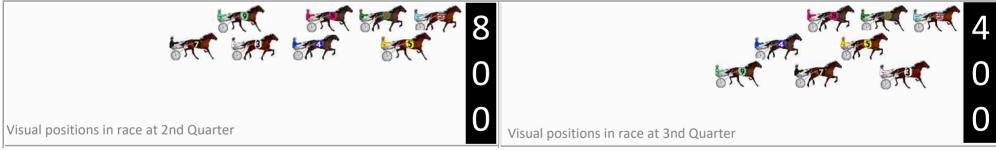

contained herein, and makes no representations about its suitability for any particular purpose. Users should make their own judgements about those matters and/or seek independent advice. You assume all risks associated with use of data provided on this page

Sunday, 1 December 2024

















www.facebook.com/PJHarnessRacing

RISE Digital, Harness Racing Australia nor the provider accepts any responsibility for the completeness or accuracy of any of the information contained herein, and makes no representations about its suitability for any particular purpose. Users should make their own judgements about those matters and/or seek independent advice. You assume all risks associated with use of data provided on this page

# Marburg Race 4 Distance 1850m

# Sunday, 1 December 2024









### Marburg Race 6 Distance 1850m

## Sunday, 1 December 2024









#### Gross Time: 2:16.50 First Qtr: 30.50s Second Qtr: 31.40s Third Qtr: 29.80s Fourth Qtr: 29.40s MileRate: 1:58.70 LeadTime: 15.40s DATA TABLE: 800 / 400 Posi's are position from leader and (how wide the horse was at that position) NoHorse Plc Mar 800 Posi 400 Posi Time 3rd Qtr 4th Qt **Finish Position and metres gained** MUCHO GUAPA First Arrow shows distance gain/loss from 2nd Qtr to 3rd Qtr. 0.0m (0) 0.0m (0) 2:16.50 29.80s 29.40s 1 0.0m 0.0 Second Arrow shows distance gain/loss from 3rd Qtr to Finish Blue arrow indicates best gain in these quarters. SIR BOSTON 9 2 11.9m (1) 4.9m (2) 2:16.53 29.28s 29.07s 0.4m LULU LUCIFER 7 3 4.2m 7.8m (1) 8.2m (1) 2:16.82 29.82s 29.12s ROLAMAX 8 4 5.3m 12.4m (0) 14.1m (2) 2