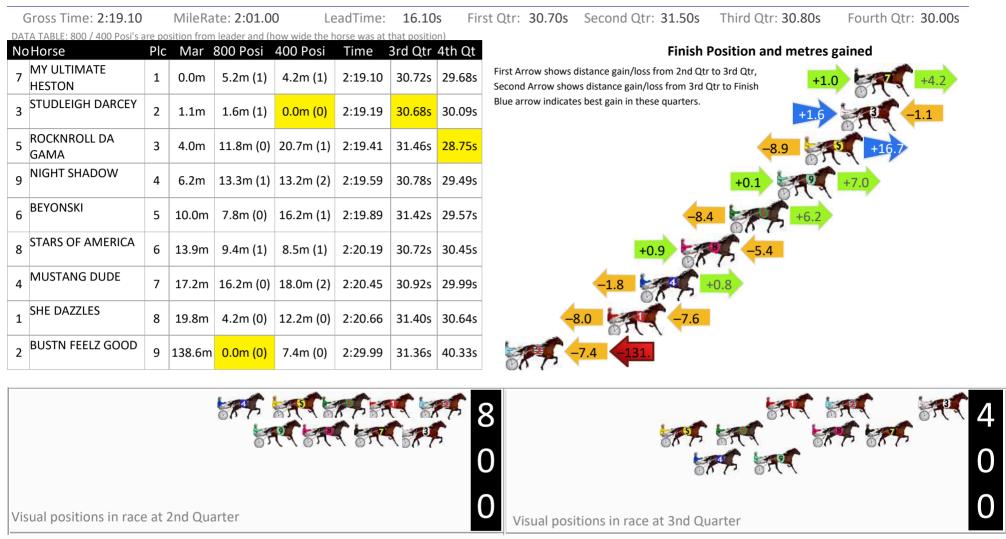

# Marburg Race 4 Distance 1850m

# Sunday, 1 December 2024

#### Gross Time: 2:16.50 First Qtr: 30.50s Second Qtr: 31.40s Third Qtr: 29.80s Fourth Qtr: 29.40s MileRate: 1:58.70 LeadTime: 15.40s DATA TABLE: 800 / 400 Posi's are position from leader and (how wide the horse was at that position) NoHorse Plc Mar 800 Posi 400 Posi Time 3rd Qtr 4th Qt **Finish Position and metres gained** MUCHO GUAPA First Arrow shows distance gain/loss from 2nd Qtr to 3rd Qtr. 0.0m (0) 0.0m (0) 2:16.50 29.80s 29.40s 1 0.0m 0.0 Second Arrow shows distance gain/loss from 3rd Qtr to Finish Blue arrow indicates best gain in these quarters. SIR BOSTON 9 2 11.9m (1) 4.9m (2) 2:16.53 29.28s 29.07s 0.4m LULU LUCIFER 7 3 4.2m 7.8m (1) 8.2m (1) 2:16.82 29.82s 29.12s ROLAMAX 8 4 5.3m 12.4m (0) 14.1m (2) 2:16.91 29.92s 28.77s TACTFILLY MIRACLE 2 5 4.3m (0) 29.80s 29.50s 5.5m 4.4m (0) 2:16.92 **KEAYANG TARA** 6 6 6.7m 8.1m (0) 8.2m (0) 2:17.02 29.80s 29.32s WRITE ABOUT 4 7 8.3m 16.7m (1) 9.8m (2) 29.28s 29.32s 2:17.14 ANGUS TRAVLININSTYLE 5 8 16.0m 16.7m (0) 13.6m (0) 2:17.73 29.56s 29.63s KISS ON THE BEACH 3 9 3.8m (1) 3.3m (1) 2:17.76 29.76s 30.42s 16.4m