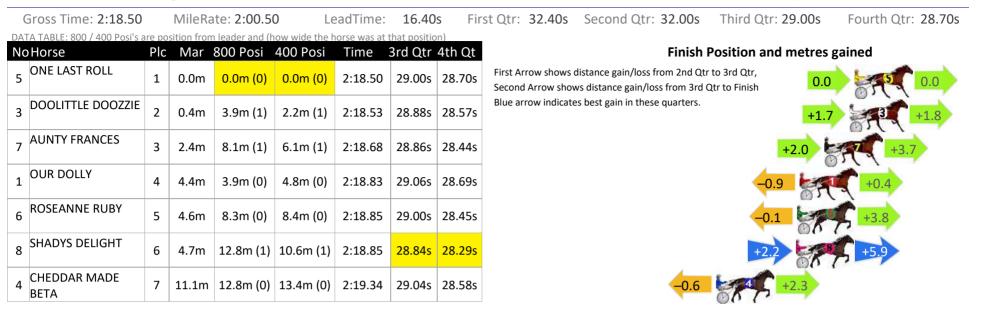

#### Gross Time: 2:16.50 First Qtr: 30.50s Second Qtr: 31.40s Third Qtr: 29.80s Fourth Qtr: 29.40s MileRate: 1:58.70 LeadTime: 15.40s DATA TABLE: 800 / 400 Posi's are position from leader and (how wide the horse was at that position) NoHorse Plc Mar 800 Posi 400 Posi Time 3rd Qtr 4th Qt **Finish Position and metres gained** MUCHO GUAPA First Arrow shows distance gain/loss from 2nd Qtr to 3rd Qtr. 0.0m (0) 0.0m (0) 2:16.50 29.80s 29.40s 1 0.0m 0.0 Second Arrow shows distance gain/loss from 3rd Qtr to Finish Blue arrow indicates best gain in these quarters. SIR BOSTON 9 2 11.9m (1) 4.9m (2) 2:16.53 29.28s 29.07s 0.4m LULU LUCIFER 7 3 4.2m 7.8m (1) 8.2m (1) 2:16.82 29.82s 29.12s ROLAMAX 8 4 5.3m 12.4m (0) 14.1m (2) 2:16.91 29.92s 28.77s TACTFILLY MIRACLE 2 5 4.3m (0) 29.80s 29.50s 5.5m 4.4m (0) 2:16.92 **KEAYANG TARA** 6 6 6.7m 8.1m (0) 8.2m (0) 2:17.02 29.80s 29.32s WRITE ABOUT 4 7 8.3m 16.7m (1) 9.8m (2) 29.28s 29.32s 2:17.14 ANGUS TRAVLININSTYLE 5 8 16.0m 16.7m (0) 13.6m (0) 2:17.73 29.56s 29.63s KISS ON THE BEACH 3 9 3.8m (1) 3.3m (1) 2:17.76 29.76s 30.42s 16.4m