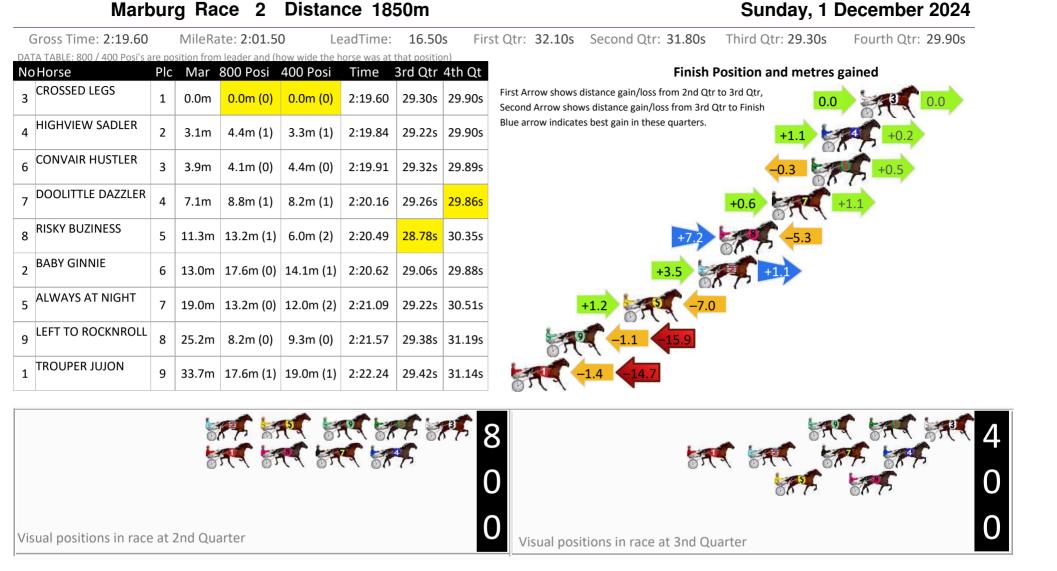

#### Gross Time: 2:16.50 First Qtr: 30.50s Second Qtr: 31.40s Third Qtr: 29.80s Fourth Qtr: 29.40s MileRate: 1:58.70 LeadTime: 15.40s DATA TABLE: 800 / 400 Posi's are position from leader and (how wide the horse was at that position) NoHorse Plc Mar 800 Posi 400 Posi Time 3rd Qtr 4th Qt **Finish Position and metres gained** MUCHO GUAPA First Arrow shows distance gain/loss from 2nd Qtr to 3rd Qtr. 0.0m (0) 0.0m (0) 2:16.50 29.80s 29.40s 1 0.0m 0.0 Second Arrow shows distance gain/loss from 3rd Qtr to Finish Blue arrow indicates best gain in these quarters. SIR BOSTON 9 2 11.9m (1) 4.9m (2) 2:16.53 29.28s 29.07s 0.4m LULU LUCIFER 7 3 4.2m 7.8m (1) 8.2m (1) 2:16.82 29.82s 29.12s ROLAMAX 8 4 5.3m 12.4m (0) 14.1m (2) 2:16.91 29.92s 28.77s TACTFILLY MIRACLE 2 5 4.3m (0) 29.80s 29.50s 5.5m 4.4m (0) 2:16.92 **KEAYANG TARA** 6 6 6.7m 8.1m (0) 8.2m (0) 2:17.02 29.80s 29.32s WRITE ABOUT 4 7 8.3m 16.7m (1) 9.8m (2) 29.28s 29.32s 2:17.14 ANGUS TRAVLININSTYLE 5 8 16.0m 16.7m (0) 13.6m (0) 2:17.73 29.56s 29.63s KISS ON THE BEACH 3 9 3.8m (1) 3.3m (1) 2:17.76 29.76s 30.42s 16.4m