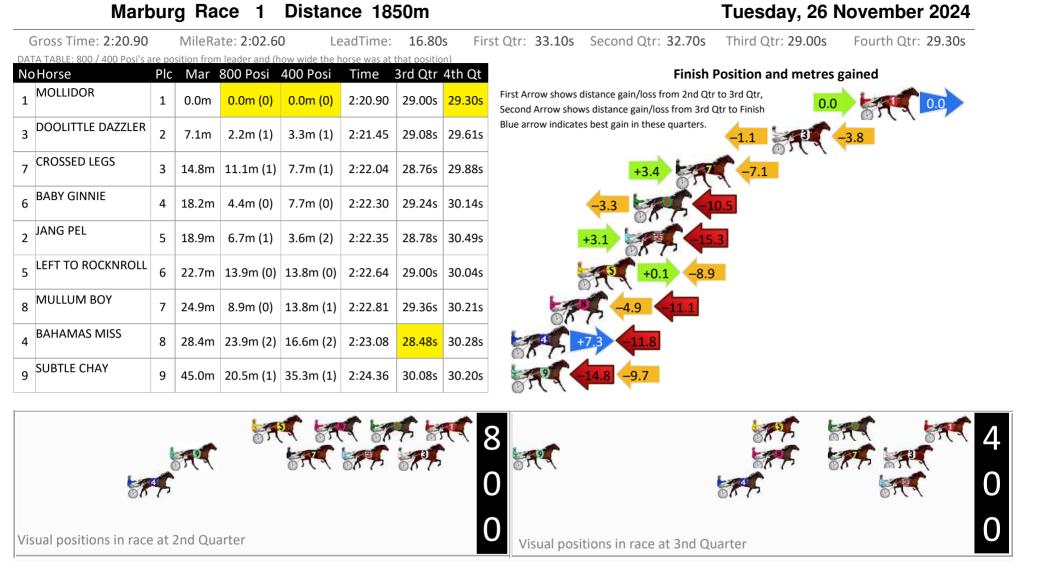

Visual positions in race at 2nd Quarter

Visual positions in race at 3nd Quarter



Marburg Race 2 Distance 1850m



RISE Digital, Harness Racing Australia nor the provider accepts any responsibility for the completeness or accuracy of any of the information contained herein, and makes no representations about its suitability for any particular purpose. Users should make their own judgements about those matters and/or seek independent advice. You assume all risks associated with use of data provided on this page

Tuesday, 26 November 2024















## Marburg Race 6 Distance 1850m Tuesday, 26 November 2024 Gross Time: 2:18.20 First Qtr: 30.30s Second Qtr: 31.10s Third Qtr: 29.40s Fourth Qtr: 31.10s MileRate: 2:00.20 LeadTime: 16.30s DATA TABLE: 800 / 400 Posi's are position from