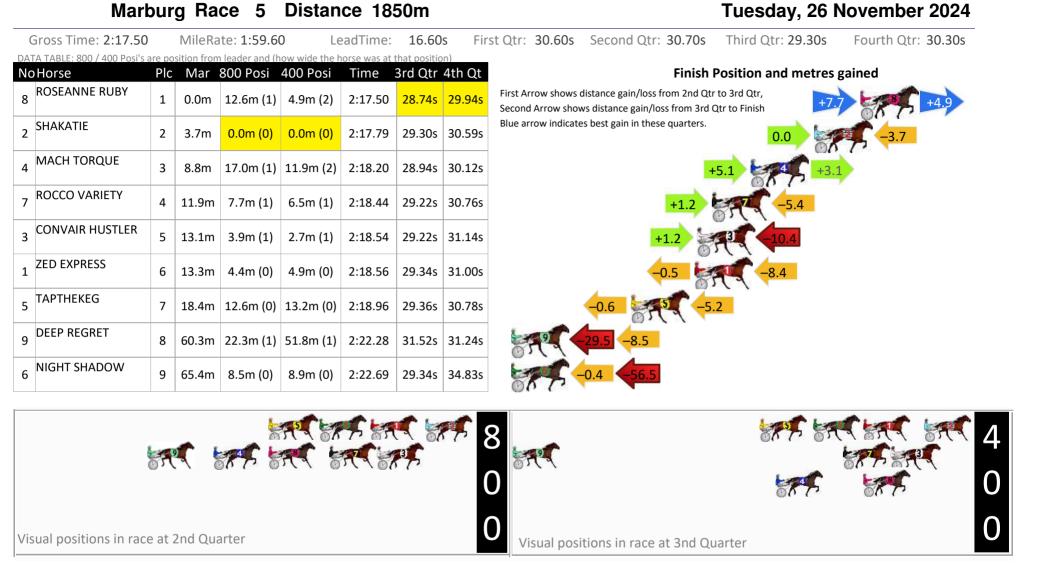

Visual positions in race at 2nd Quarter

Visual positions in race at 3nd Quarter



Marburg Race 2 Distance 1850m



RISE Digital, Harness Racing Australia nor the provider accepts any responsibility for the completeness or accuracy of any of the information contained herein, and makes no representations about its suitability for any particular purpose. Users should make their own judgements about those matters and/or seek independent advice. You assume all risks associated with use of data provided on this page

Tuesday, 26 November 2024















## Marburg Race 6 Distance 1850m Tuesday, 26 November 2024 Gross Time: 2:18.20 First Qtr: 30.30s Second Qtr: 31.10s Third Qtr: 29.40s Fourth Qtr: 31.10s MileRate: 2:00.20 LeadTime: 16.30s DATA TABLE: 800 / 400 Posi's are position from leader and (how wide the horse was at that position) NoHorse Mar 800 Posi 400 Posi Time 3rd Qtr 4th Qt **Finish Position and metres gained** Plc TEACHERS PET First Arrow shows distance gain/loss from 2nd Qtr to 3rd Qtr. 8 0.0m 17.5m (1) 7.5m (2) 2:18.20 28.68s 30.54s 1 Second Arrow shows distance gain/loss from 3rd Qtr to Finish Blue arrow indicates best gain in these quarters. TACTFILLY MIRACLE 2 10.4m (0) 4.3m (0) 2:18.32 28.96s 30.90s 1.5m ARTFUL MASTER 2 3 3.2m 0.0m (0) 0.0m (0) 2:18.46 29.40s 31.36s MUCHO GUAPA 7 4 4.1m 12.6m (1) 8.0m (0) 2:18.53 29.