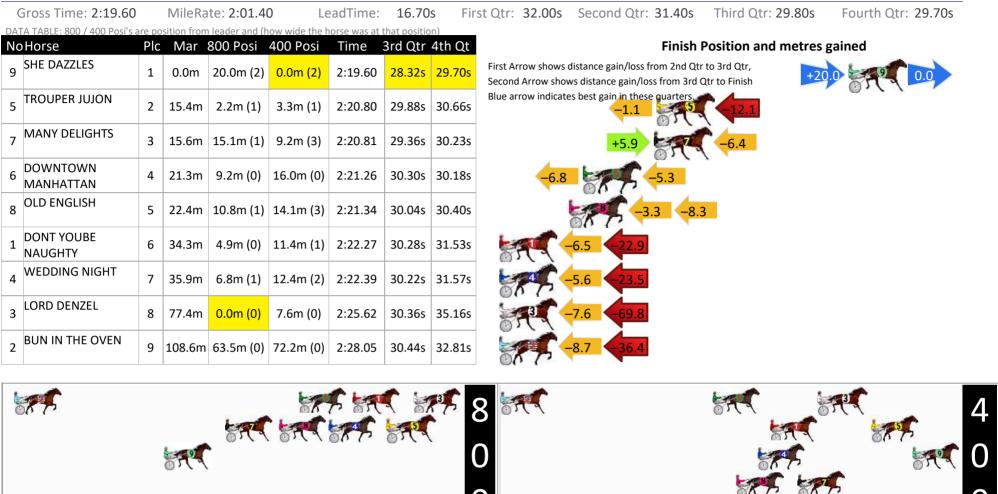

Visual positions in race at 2nd Quarter

Visual positions in race at 3nd Quarter



Marburg Race 2 Distance 1850m



RISE Digital, Harness Racing Australia nor the provider accepts any responsibility for the completeness or accuracy of any of the information contained herein, and makes no representations about its suitability for any particular purpose. Users should make their own judgements about those matters and/or seek independent advice. You assume all risks associated with use of data provided on this page

Tuesday, 26 November 2024















## Marburg Race 6 Distance 1850m Tuesday, 26 November 2024 Gross Time: 2:18.20 First Qtr: 30.30s Second Qtr: 31.10s Third Qtr: 29.40s Fourth Qtr: 31.10s MileRate: 2:00.20 LeadTime: 16.30s DATA TABLE: 800 / 400 Posi's are position from lea