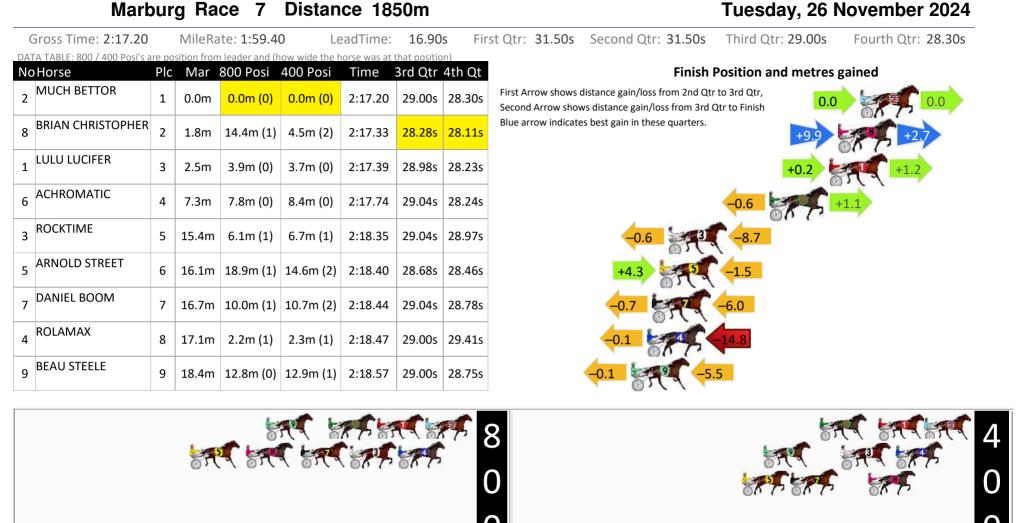

ined** Plc TEACHERS PET First Arrow shows distance gain/loss from 2nd Qtr to 3rd Qtr. 8 0.0m 17.5m (1) 7.5m (2) 2:18.20 28.68s 30.54s 1 Second Arrow shows distance gain/loss from 3rd Qtr to Finish Blue arrow indicates best gain in these quarters. TACTFILLY MIRACLE 2 10.4m (0) 4.3m (0) 2:18.32 28.96s 30.90s 1.5m ARTFUL MASTER 2 3 3.2m 0.0m (0) 0.0m (0) 2:18.46 29.40s 31.36s MUCHO GUAPA 7 4 4.1m 12.6m (1) 8.0m (0) 2:18.53 29.08s 30.83s CAPTAIN FOXTROT 9 5 7.6m 21.9m (1) 11.7m (1) 2:18.82 28.68s 30.84s 3 KISS ON THE BEACH





6

7

8

9

KNOCKAWARWON

BALBOA SHANNON

**KEAYANG TARA** 

5

1

9.0m

10.7m

11.9m

8.8m (1)

3.8m (1)

7.5m (1)

3.2m (1)

6.6m (0) 12.2m (0) 2:19.17

10.6m 26.3m (1) 11.7m (2) 2:19.06

2:18.93

2:19.07

29.32s 31.27s

28.36s 31.08s

29.36s 31.73s

29.84s 31.15s





Visual positions in race at 2nd Quarter

Visual positions in race at 3nd Quarter