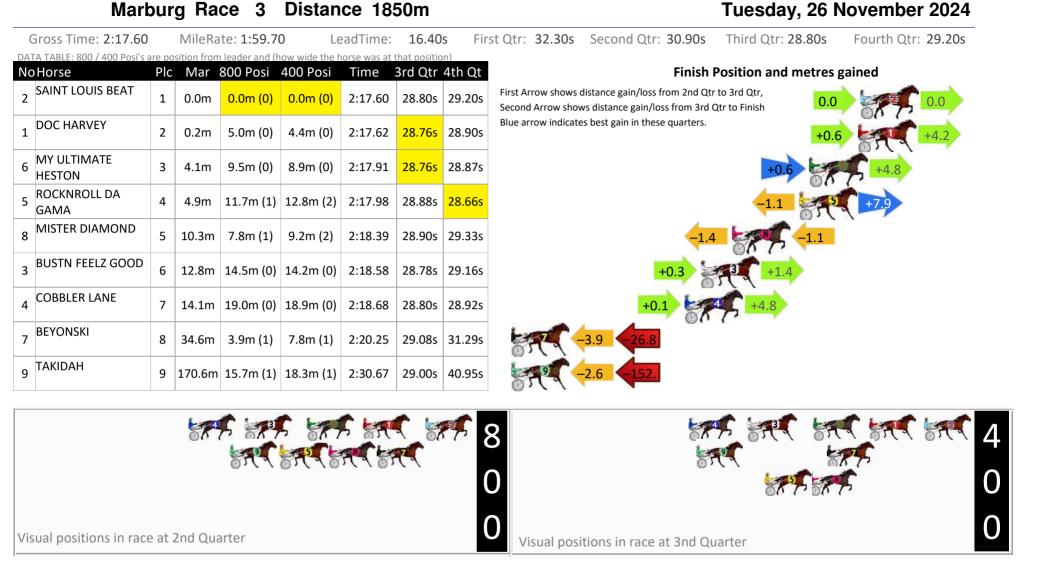

Visual positions in race at 2nd Quarter

Visual positions in race at 3nd Quarter



Marburg Race 2 Distance 1850m



RISE Digital, Harness Racing Australia nor the provider accepts any responsibility for the completeness or accuracy of any of the information contained herein, and makes no representations about its suitability for any particular purpose. Users should make their own judgements about those matters and/or seek independent advice. You assume all risks associated with use of data provided on this page

Tuesday, 26 November 2024















## Marburg Race 6 Distance 1850m Tuesday, 26 November 2024 Gross Time: 2:18.20 First Qtr: 30.30s Second Qtr: 31.10s Third Qtr: 29.40s Fourth Qtr: 31.10s MileRate: 2:00.20 LeadTime: 16.30s DATA TABLE: 800 / 400 Posi's are position from leader and (how wide the horse was at that position) NoHorse Mar 800 Posi 400 Posi Time 3rd Qtr 4th Qt **Finish Position and metres gained** Plc TEACHERS PET First Arrow shows distance gain/loss from 2nd Qtr to 3rd Qtr. 8 0.0m 17.5m (1) 7.5m (2) 2:18.20 28.68s 30.54s 1 Second Arrow shows distance gain/loss from 3rd Qtr to Finish Blue arrow indicates best gain in these quarters. TACTFILLY MIRACLE 2 10.4m (0) 4.3m (0) 2:18.32 28.96s 30.90s 1.5m ARTFUL MASTER 2 3 3.2m 0.0m (0) 0.0m (0) 2:18.46 29.40s 31.36s MUCHO GUAPA 7 4 4.1m 12.6m (1) 8.0m (0) 2