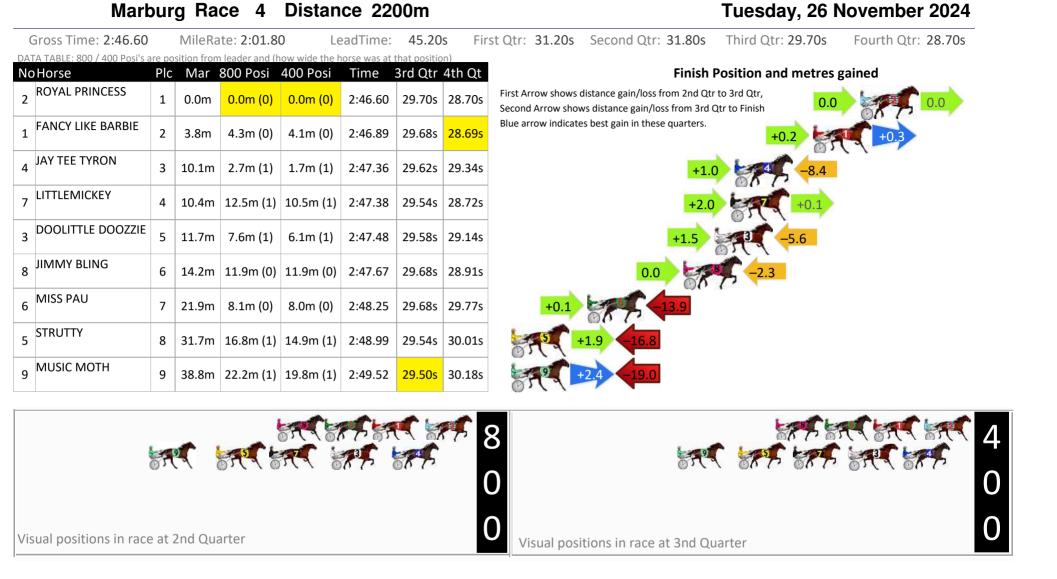

Visual positions in race at 2nd Quarter

Visual positions in race at 3nd Quarter



Marburg Race 2 Distance 1850m



RISE Digital, Harness Racing Australia nor the provider accepts any responsibility for the completeness or accuracy of any of the information contained herein, and makes no representations about its suitability for any particular purpose. Users should make their own judgements about those matters and/or seek independent advice. You assume all risks associated with use of data provided on this page

Tuesday, 26 November 2024















## Marburg Race 6 Distance 1850m Tuesday, 26 November 2024 Gross Time: 2:18.20 First Qtr: 30.30s Second Qtr: 31.10s Third Qtr: 29.40s Fourth Qtr: 31.10s MileRate: 2:00.20 LeadTime: 16.30s DATA TABLE: 800 / 400 Posi's are position from leader and (how wide the horse was at that position) NoHorse Mar 800 Posi 400 Posi Time 3rd Qtr 4th Qt **Finish Position and metres gained** Plc TEACHERS PET First Arrow shows distance gain/loss from 2nd Qtr to 3rd Qtr. 8 0.0m 17.5m (1) 7.5m (2) 2:18.20 28.68s 30.54s 1 Second Arrow shows distance gain/loss from 3rd Qtr to Finish Blue arrow indicates best gain in these quarters. TACTFILLY MIRACLE 2 10.4m (0) 4.3m (0) 2:18.32 28.96s 30.90s 1.5m ARTFUL MASTER 2 3 3.2m 0.0m (0) 0.0m (0) 2:18.46 29.40s 31.36s MUCHO GUAPA 7 4 4.1m 12.6m (1) 8.0m (0) 2:18.