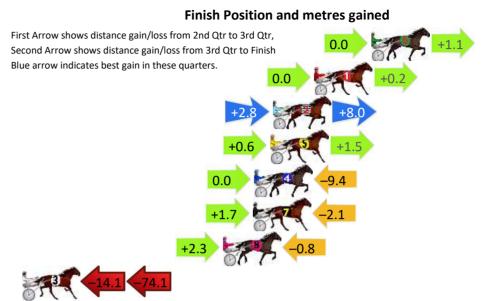

--|---------|--------|
| 6  | MY ULTIMATE LOUIE | 1   | 0.0m   | 1.1m (1)   | 1.1m (1)   | 2:21.90 | 30.10s  | 30.52s |
| 1  | ZED EXPRESS       | 2   | 4.6m   | 4.8m (0)   | 4.8m (0)   | 2:22.27 | 30.10s  | 30.61s |
| 2  | STUDLEIGH DARCEY  | 3   | 7.9m   | 18.7m (1)  | 15.9m (1)  | 2:22.53 | 29.90s  | 30.03s |
| 5  | THE CROM          | 4   | 8.1m   | 10.2m (0)  | 9.6m (0)   | 2:22.55 | 30.06s  | 30.53s |
| 4  | DOC HARVEY        | 5   | 9.4m   | 0.0m (0)   | 0.0m (0)   | 2:22.65 | 30.10s  | 31.35s |
| 7  | CONVAIR HUSTLER   | 6   | 9.5m   | 9.1m (1)   | 7.4m (1)   | 2:22.66 | 29.98s  | 30.80s |
| 8  | COBBLER LANE      | 7   | 11.9m  | 13.4m (1)  | 11.1m (2)  | 2:22.85 | 29.94s  | 30.71s |
| 3  | BAHAMAS MISS      | 8   | 221.8m | 133.6m (0) | 147.7m (0) | 2:39.66 | 31.24s  | 37.22s |









## Marburg Race 6 Distance 1850m

### Tuesday, 19 November 2024

Gross Time: 2:20.80 MileRate: 2:02.40 LeadTime: 16.30s First Qtr: 31.60s Second Qtr: 31.30s Third Qtr: 30.50s Fourth Qtr: 31.10s

| No | Horse             | Plc | Mar   | 800 Posi  | 400 Posi  | Time    | 3rd Qtr | 4th Qt |
|----|-------------------|-----|-------|-----------|-----------|---------|---------|--------|
| 9  | TEACHERS PET      | 1   | 0.0m  | 16.4m (1) | 9.9m (2)  | 2:20.80 | 30.02s  | 30.34s |
| 4  | MELTON INSULTED   | 2   | 3.2m  | 7.9m (1)  | 1.6m (2)  | 2:21.06 | 30.02s  | 31.24s |
| 8  | ONE LAST ROLL     | 3   | 4.5m  | 12.1m (1) | 5.8m (2)  | 2:21.17 | 30.02s  | 31.03s |
| 2  | ROCCO VARIETY     | 4   | 6.6m  | 0.0m (0)  | 0.0m (0)  | 2:21.34 | 30.50s  | 31.64s |
| 1  | FANCY LIKE BARBIE | 5   |