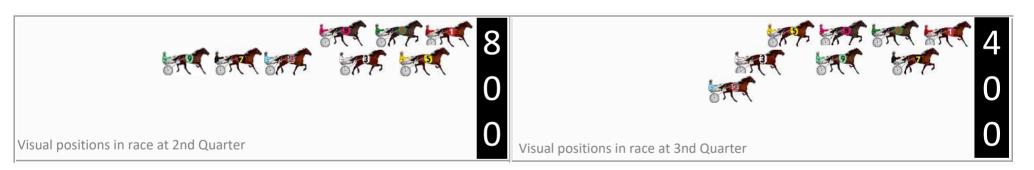

### Marburg Race 7 Distance 1850m

### Tuesday, 19 November 2024

Gross Time: 2:19.80 MileRate: 2:01.60 LeadTime: 16.30s First Qtr: 31.30s Second Qtr: 31.20s Third Qtr: 30.30s Fourth Qtr: 30.70s

DATA TABLE: 800 / 400 Posi's are position from leader and (how wide the horse was at that position)

|   | Horse            | Plc |       |           | 400 Posi  |         | 3rd Qtr |        |
|---|------------------|-----|-------|-----------|-----------|---------|---------|--------|
| 1 | ROCKTIME         | 1   | 0.0m  | 0.0m (0)  | 0.0m (0)  | 2:19.80 | 30.30s  | 30.70s |
| 7 | LULU LUCIFER     | 2   | 1.3m  | 7.2m (1)  | 5.8m (1)  | 2:19.90 | 30.20s  | 30.36s |
| 8 | BLING THE LUCK   | 3   | 1.6m  | 2.1m (1)  | 1.6m (1)  | 2:19.93 | 30.26s  | 30.71s |
| 2 | MISTER DELWIN    | 4   | 4.2m  | 4.8m (0)  | 4.2m (0)  | 2:20.14 | 30.26s  | 30.72s |
| 5 | SPLASHNDASH      | 5   | 6.0m  | 20.7m (1) | 19.5m (1) | 2:20.28 | 30.22s  | 29.70s |
| 6 | SPORTING TRISTAR | 6   | 8.1m  | 9.0m (0)  | 8.5m (0)  | 2:20.45 | 30.26s  | 30.71s |
| 9 | ARTISTIC SAINT   | 7   | 12.8m | 13.8m (0) | 14.3m (0) | 2:20.83 | 30.34s  | 30.65s |
| 3 | LITTLEMICKEY     | 8   | 16.2m | 11.2m (1) | 10.0m (1) | 2:21.10 | 30.22s  | 31.24s |
| 4 | SHADYS DELIGHT   | 9   | 16.6m | 16.7m (1) | 15.3m (1) | 2:21.13 | 30.20s  | 30.87s |