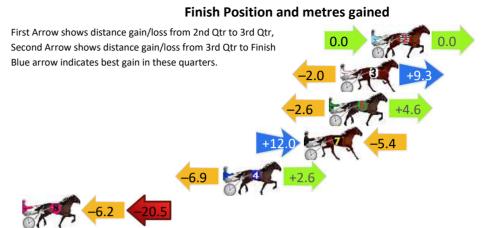

# First Arrow shows distance gain/loss from 2nd Qtr to 3rd Qtr, Second Arrow shows distance gain/loss from 3rd Qtr to Finish Blue arrow indicates best gain in these quarters. -0.5 -7.1 +2.0 +7.0 -9.4 +0.7 -7.8 -7.8 -7.8

Finish Position and metres gained