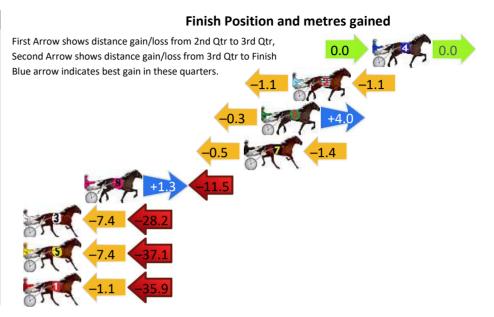

|---------|---------|--------|
| 4 | ROSEANNE RUBY        | 1   | 0.0m  | 0.0m (0)  | 0.0m (0)  | 2:20.20 | 31.00s  | 30.20s |
| 2 | SHAKATIE             | 2   | 6.4m  | 4.2m (0)  | 5.3m (0)  | 2:20.71 | 31.08s  | 30.31s |
| 6 | BEYONSKI             | 3   | 8.9m  | 12.6m (0) | 12.9m (0) | 2:20.90 | 31.02s  | 29.92s |
| 7 | ROCKNROLL DA<br>GAMA | 4   | 10.3m | 8.4m (0)  | 8.9m (0)  | 2:21.01 | 31.04s  | 30.33s |
| 8 | GHOST TRAIN          | 5   | 23.1m | 12.9m (1) | 11.6m (2) | 2:22.03 | 30.90s  | 31.15s |
| 3 | JANG PEL             | 6   | 44.0m | 8.4m (1)  | 15.8m (1) | 2:23.68 | 31.56s  | 32.48s |
| 5 | BUSTN FEELZ GOOD     | 7   | 48.7m | 4.2m (1)  | 11.6m (1) | 2:24.05 | 31.56s  | 33.17s |
| 1 | COLETTE              | 8   | 53.8m | 16.8m (1) | 17.9m (2) | 2:24.45 | 31.08s  | 33.09s |









## Marburg Race 4 Distance 1850m

### Tuesday, 19 November 2024

Gross Time: 2:19.40 MileRate: 2:01.20 LeadTime: 16.20s First Qtr: 30.70s Second Qtr: 31.10s Third Qtr: 30.50s Fourth Qtr: 30.90s

| DAI | DATA TABLE: 800 / 400 Posi's are position from leader and (how wide the horse was at that position) |     |       |           |           |         |         |        |  |  |
|-----|-----------------------------------------------------------------------------------------------------|-----|-------|-----------|-----------|---------|---------|--------|--|--|
| Nc  | Horse                                                                                               | Plc | Mar   | 800 Posi  | 400 Posi  | Time    | 3rd Qtr | 4th Qt |  |  |
| 1   | MISS PAU