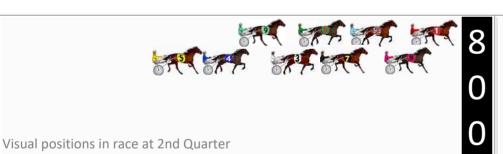

## Marburg Race 2 Distance 1850m

### Tuesday, 19 November 2024

Gross Time: 2:23.00 MileRate: 2:04.40 LeadTime: 16.60s First Qtr: 30.80s Second Qtr: 32.30s Third Qtr: 31.80s Fourth Qtr: 31.50s

DATA TABLE: 800 / 400 Posi's are position from leader and (how wide the horse was at that position)

|   | Horse                 | Plc | Mar   | 800 Posi  | 400 Posi  | Time    | 3rd Qtr        | 4th Qt |
|---|-----------------------|-----|-------|-----------|-----------|---------|----------------|--------|
| 4 | TAKIDAH               | 1   | 0.0m  | 6.6m (1)  | 4.3m (1)  | 2:23.00 | 31.62s         | 31.16s |
| 7 | LEFT TO ROCKNROLL     | 2   | 12.2m | 4.6m (0)  | 5.1m (0)  | 2:24.00 | 31.84s         | 32.10s |
| 2 | MY GIRL BLAZE         | 3   | 16.8m | 2.0m (1)  | 0.0m (1)  | 2:24.38 | 31.64s         | 32.88s |
| 8 | CROSSED LEGS          | 4   | 18.1m | 15.7m (2) | 8.7m (3)  | 2:24.49 | <b>31.24</b> s | 32.31s |
| 9 | MANY DELIGHTS         | 5   | 21.5m | 14.4m (0) | 13.7m (0) | 2:24.77 | 31.74s         | 32.19s |
| 5 | LORD DENZEL           | 6   | 25.9m | 9.1m (0)  | 9.7m (0)  | 2:25.13 | 31.84s         | 32.87s |
| 1 | WEDDING NIGHT         | 7   | 27.2m | 0.0m (0)  | 0.5m (0)  | 2:25.24 | 31.84s         | 33.70s |
| 3 | DONT YOUBE<br>NAUGHTY | 8   | 32.3m | 11.1m (1) | 11.2m (1) | 2:25.66 | 31.80s         | 33.28s |
| 6 | BUN IN THE OVEN       | 9   | 45.5m | 11.1m (2) | 12.0m (2) | 2:26.75 | 31.86s         | 34.31s |