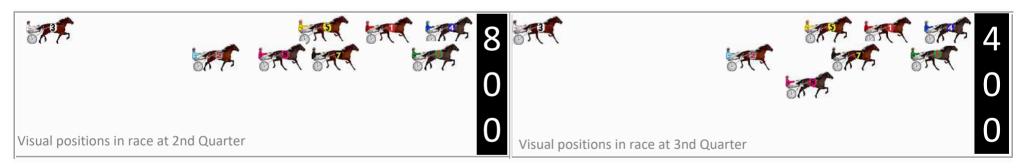

## Marburg Race 2 Distance 1850m

### Tuesday, 19 November 2024

Gross Time: 2:23.00 MileRate: 2:04.40 LeadTime: 16.60s First Qtr: 30.80s Second Qtr: 32.30s Third Qtr: 31.80s Fourth Qtr: 31.50s

DATA TABLE: 800 / 400 Posi's are position from leader and (how wide the horse was at that position)

|   | Horse                 | Plc | Mar   | 800 Posi  | 400 Posi  | Time    | 3rd Qtr        | 4th Qt |
|---|-----------------------|-----|-------|-----------|-----------|---------|----------------|--------|
| 4 | TAKIDAH               | 1   | 0.0m  | 6.6m (1)  | 4.3m (1)  | 2:23.00 | 31.62s         | 31.16s |
| 7 | LEFT TO ROCKNROLL     | 2   | 12.2m | 4.6m (0)  | 5.1m (0)  | 2:24.00 | 31.84s         | 32.10s |
| 2 | MY GIRL BLAZE         | 3   | 16.8m | 2.0m (1)  | 0.0m (1)  | 2:24.38 | 31.64s         | 32.88s |
| 8 | CROSSED LEGS          | 4   | 18.1m | 15.7m (2) | 8.7m (3)  | 2:24.49 | <b>31.24</b> s | 32.31s |
| 9 | MANY DELIGHTS         | 5   | 21.5m | 14.4m (0) | 13.7m (0) | 2:24.77 | 31.74s         | 32.19s |
| 5 | LORD DENZEL           | 6   | 25.9m | 9.1m (0)  | 9.7m (0)  | 2:25.13 | 31.84s         | 32.87s |
| 1 | WEDDING NIGHT         | 7   | 27.2m | 0.0m (0)  | 0.5m (0)  | 2:25.24 | 31.84s         | 33.70s |
| 3 | DONT YOUBE<br>NAUGHTY | 8   | 32.3m | 11.1m (1) | 11.2m (1) | 2:25.66 | 31.80s         | 33.28s |
| 6 | BUN IN THE OVEN       | 9   | 45.5m | 11.1m (2) | 12.0m (2) | 2:26.75 | 31.86s         | 34.31s |