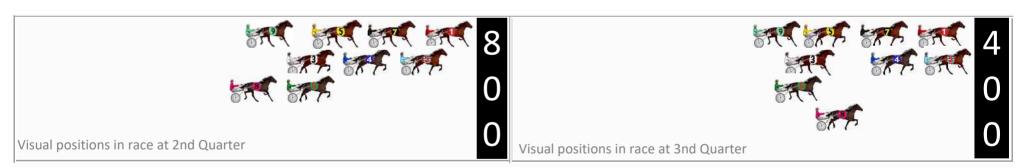

31.24</b> s | 32.31s |
| 9 | MANY DELIGHTS         | 5   | 21.5m | 14.4m (0) | 13.7m (0) | 2:24.77 | 31.74s         | 32.19s |
| 5 | LORD DENZEL           | 6   | 25.9m | 9.1m (0)  | 9.7m (0)  | 2:25.13 | 31.84s         | 32.87s |
| 1 | WEDDING NIGHT         | 7   | 27.2m | 0.0m (0)  | 0.5m (0)  | 2:25.24 | 31.84s         | 33.70s |
| 3 | DONT YOUBE<br>NAUGHTY | 8   | 32.3m | 11.1m (1) | 11.2m (1) | 2:25.66 | 31.80s         | 33.28s |
| 6 | BUN IN THE OVEN       | 9   | 45.5m | 11.1m (2) | 12.0m (2) | 2:26.75 | 31.86s         | 34.31s |

# First Arrow shows distance gain/loss from 2nd Qtr to 3rd Qtr, Second Arrow shows distance gain/loss from 3rd Qtr to Finish Blue arrow indicates best gain in these quarters. -0.5 -7.1 +2.0 +7.0 -9.4 +0.7 -7.8 -7.8 -7.8

Finish Position and metres gained







## Marburg Race 3 Distance 1850m

### Tuesday, 19 November 2024

Gross Time: 2:20.20 MileRate: 2:02.00 LeadTime: 16.70s First Qtr: 31.60s Second Qtr: 30.70s Third Qtr: 31.00s Fourth Qtr: 30.20s

|   | Horse                | Plc |       | 800 Posi  | 400 Posi  |         | 3rd Qtr |        |
|---|----------------------|-----|-------|-----------|-----------|---------|---------|--------|
| 4 | ROSEANNE RUBY        | 1   | 0.0m  | 0.0m (0)  | 0.0m (0)  | 2:20.20 | 31.00s  | 30.20s |
| 2 | SHAKATIE             | 2   | 6.4m  | 4.2m (0)  | 5.3m (0)  | 2:20.71 | 31.08s  | 30.31s |
| 6 | BEYONSKI             | 3   | 8.9m  | 12.6m (0) | 12.9m (0) | 2:20.90 | 31.02s  | 29.92s |
| 7 | ROCKNROLL DA<br>GAMA | 4   | 10.3m | 8.4m (0)  | 8.9m (0)  | 2:21.01 | 31.04s  | 30.33s |
| 8 | GHOST TRAIN