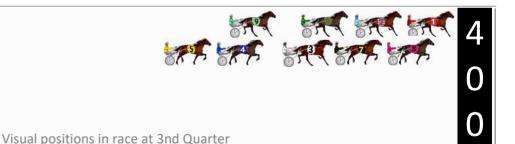

## Marburg Race 2 Distance 1850m

### Tuesday, 19 November 2024

Gross Time: 2:23.00 MileRate: 2:04.40 LeadTime: 16.60s First Qtr: 30.80s Second Qtr: 32.30s Third Qtr: 31.80s Fourth Qtr: 31.50s

DATA TABLE: 800 / 400 Posi's are position from leader and (how wide the horse was at that position)

|   | Horse                 | Plc | Mar   | 800 Posi  | 400 Posi  | Time    | 3rd Qtr        | 4th Qt |
|---|-----------------------|-----|-------|-----------|-----------|---------|----------------|--------|
| 4 | TAKIDAH               | 1   | 0.0m  | 6.6m (1)  | 4.3m (1)  | 2:23.00 | 31.62s         | 31.16s |
| 7 | LEFT TO ROCKNROLL     | 2   | 12.2m | 4.6m (0)  | 5.1m (0)  | 2:24.00 | 31.84s         | 32.10s |
| 2 | MY GIRL BLAZE         | 3   | 16.8m | 2.0m (1)  | 0.0m (1)  | 2:24.38 | 31.64s         | 32.88s |
| 8 | CROSSED LEGS          | 4   | 18.1m | 15.7m (2) | 8.7m (3)  | 2:24.49 | <b>31.24</b> s | 32.31s |
| 9 | MANY DELIGHTS         | 5   | 21.5m | 14.4m (0) | 13.7m (0) | 2:24.77 | 31.74s         | 32.19s |
| 5 | LORD DENZEL           | 6   | 25.9m | 9.1m (0)  | 9.7m (0)  | 2:25.13 | 31.84s         | 32.87s |
| 1 | WEDDING NIGHT         | 7   | 27.2m | 0.0m (0)  | 0.5m (0)  | 2:25.24 | 31.84s         | 33.70s |
| 3 | DONT YOUBE<br>NAUGHTY | 8   | 32.3m | 11.1m (1) | 11.2m (1) | 2:25.66 | 31.80s         | 33.28s |
| 6 | BUN IN THE OVEN       | 9   | 45.5m | 11.1m (2) | 12.0m (2) | 2:26.75 | 31.86s         | 34.31s |