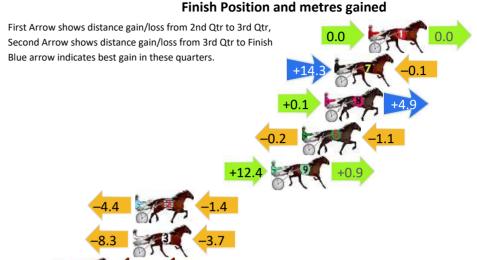

# First Arrow shows distance gain/loss from 2nd Qtr to 3rd Qtr, Second Arrow shows distance gain/loss from 3rd Qtr to Finish Blue arrow indicates best gain in these quarters. -0.5 -7.1 +2.0 +7.0 -9.4 +0.7 -7.8 -7.8 -7.8

Finish Position and metres gained