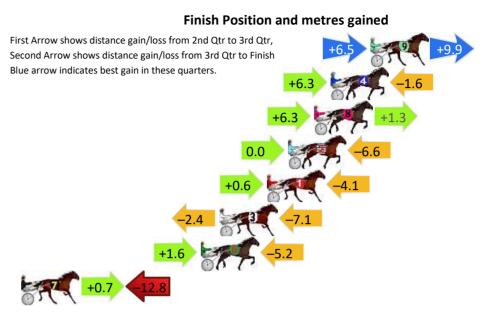

# First Arrow shows distance gain/loss from 2nd Qtr to 3rd Qtr, Second Arrow shows distance gain/loss from 3rd Qtr to Finish Blue arrow indicates best gain in these quarters. -0.5 -7.1 +2.0 +7.0 -9.4 +0.7 -7.8 -7.8 -7.8

Finish Position and metres gained