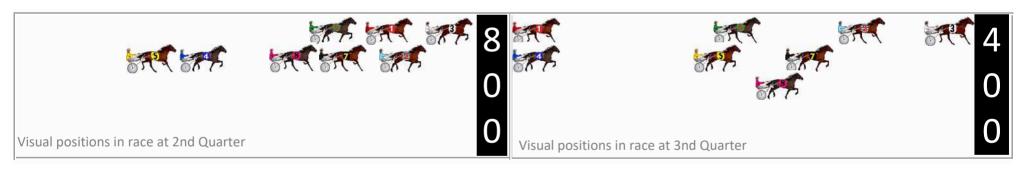

|---------|--------|
| 3 | SOMEONES<br>WATCHING  | 1   | 0.0m  | 0.0m (0)  | 0.0m (0)  | 2:20.50 | 30.20s  | 30.60s |
| 8 | MY ULTIMATE<br>HESTON | 2   | 3.8m  | 12.5m (1) | 13.5m (2) | 2:20.80 | 30.28s  | 29.88s |
| 5 | SHE DAZZLES           | 3   | 8.0m  | 24.0m (1) | 18.5m (1) | 2:21.14 | 29.80s  | 29.84s |
| 7 | WESTRAY               | 4   | 8.0m  | 8.5m (1)  | 11.1m (1) | 2:21.14 | 30.40s  | 30.40s |
| 2 | MOLLIDOR              | 5   | 16.7m | 3.7m (1)  | 6.9m (0)  | 2:21.84 | 30.44s  | 31.42s |
| 6 | OLD ENGLISH           | 6   | 20.2m | 9.3m (0)  | 16.9m (0) | 2:22.12 | 30.78s  | 30.94s |
| 4 | DOWNTOWN<br>MANHATTAN | 7   | 41.6m | 19.7m (1) | 44.5m (1) | 2:23.83 | 32.08s  | 30.57s |
| 1 | SPLIT EAR             | 8   | 88.5m | 4.8m (0)  | 46.1m (0) | 2:27.59 | 33.32s  | 34.21s |









## Marburg Race 2 Distance 1850m

### Tuesday, 19 November 2024

Gross Time: 2:23.00 MileRate: 2:04.40 LeadTime: 16.60s First Qtr: 30.80s Second Qtr: 32.30s Third Qtr: 31.80s Fourth Qtr: 31.50s

DATA TABLE: 800 / 400 Posi's are position from leader and (how wide the horse was at that position)

|   | Horse                 | Plc | Mar   | 800 Posi  | 400 Posi  | Time    | 3rd Qtr        | 4th Qt |
|---|-----------------------|-----|-------|-----------|-----------|---------|----------------|--------|
| 4 | TAKIDAH               | 1   | 0.0m  | 6.6m (1)  | 4.3m (1)  | 2:23.00 | 31.62s         | 31.16s |
| 7 | LEFT TO ROCKNROLL     | 2   | 12.2m | 4.6m (0)  | 5.1m (0)  | 2:24.00 | 31.84s         | 32.10s |
| 2 | MY GIRL BLAZE         | 3   | 16.8m | 2.0m (1)  | 0.0m (1)  | 2:24.38 | 31.6