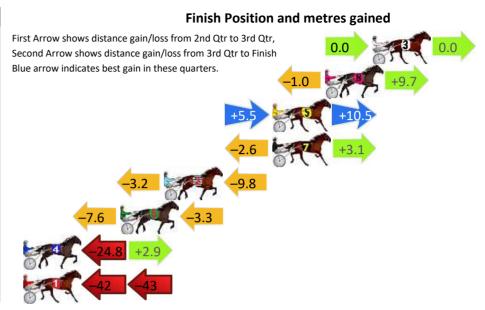

# First Arrow shows distance gain/loss from 2nd Qtr to 3rd Qtr, Second Arrow shows distance gain/loss from 3rd Qtr to Finish Blue arrow indicates best gain in these quarters. -0.5 -7.1 +2.0 +7.0 -9.4 +0.7 -7.8 -7.8 -7.8

Finish Position and metres gained