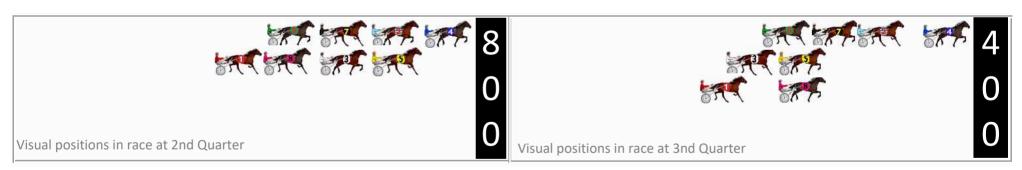

## Marburg Race 2 Distance 1850m

### Tuesday, 19 November 2024

Gross Time: 2:23.00 MileRate: 2:04.40 LeadTime: 16.60s First Qtr: 30.80s Second Qtr: 32.30s Third Qtr: 31.80s Fourth Qtr: 31.50s

DATA TABLE: 800 / 400 Posi's are position from leader and (how wide the horse was at that position)

|   | Horse                 | Plc | Mar   | 800 Posi  | 400 Posi  | Time    | 3rd Qtr        | 4th Qt |
|---|-----------------------|-----|-------|-----------|-----------|---------|----------------|--------|
| 4 | TAKIDAH               | 1   | 0.0m  | 6.6m (1)  | 4.3m (1)  | 2:23.00 | 31.62s         | 31.16s |
| 7 | LEFT TO ROCKNROLL     | 2   | 12.2m | 4.6m (0)  | 5.1m (0)  | 2:24.00 | 31.84s         | 32.10s |
| 2 | MY GIRL BLAZE         | 3   | 16.8m | 2.0m (1)  | 0.0m (1)  | 2:24.38 | 31.64s         | 32.88s |
| 8 | CROSSED LEGS          | 4   | 18.1m | 15.7m (2) | 8.7m (3)  | 2:24.49 | <b>31.24</b> s | 32.31s |
| 9 | MANY DELIGHTS         | 5   | 21.5m | 14.4m (0) | 13.7m (0) | 2:24.77 | 31.74s         | 32.19s |
| 5 | LORD DENZEL           | 6   | 25.9m | 9.1m (0)  | 9.7m (0)  | 2:25.13 | 31.84s         | 32.87s |
| 1 | WEDDING NIGHT         | 7   | 27.2m | 0.0m (0)  | 0.5m (0)  | 2:25.24 | 31.84s         | 33.70s |
| 3 | DONT YOUBE<br>NAUGHTY | 8   | 32.3m | 11.1m (1) | 11.2m (1) | 2:25.66 | 31.80s         | 33.28s |
| 6 | BUN IN THE OVEN       | 9   | 45.5m | 11.1m (2) | 12.0m (2) | 2:26.75 | 31.86s         | 34.31s |