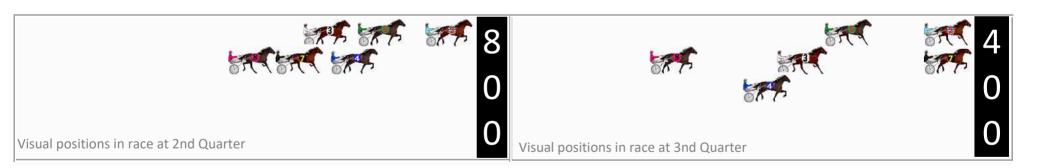

## Marburg Race 3 Distance 1850m

### Tuesday, 19 November 2024

Gross Time: 2:20.20 MileRate: 2:02.00 LeadTime: 16.70s First Qtr: 31.60s Second Qtr: 30.70s Third Qtr: 31.00s Fourth Qtr: 30.20s

|   | Horse                | Plc |       | 800 Posi  | 400 Posi  |         | 3rd Qtr |        |
|---|----------------------|-----|-------|-----------|-----------|---------|---------|--------|
| 4 | ROSEANNE RUBY        | 1   | 0.0m  | 0.0m (0)  | 0.0m (0)  | 2:20.20 | 31.00s  | 30.20s |
| 2 | SHAKATIE             | 2   | 6.4m  | 4.2m (0)  | 5.3m (0)  | 2:20.71 | 31.08s  | 30.31s |
| 6 | BEYONSKI             | 3   | 8.9m  | 12.6m (0) | 12.9m (0) | 2:20.90 | 31.02s  | 29.92s |
| 7 | ROCKNROLL DA<br>GAMA | 4   | 10.3m | 8.4m (0)  | 8.9m (0)  | 2:21.01 | 31.04s  | 30.33s |
| 8 | GHOST TRAIN          | 5   | 23.1m | 12.9m (1) | 11.6m (2) | 2:22.03 | 30.90s  | 31.15s |
| 3 | JANG PEL             | 6   | 44.0m | 8.4m (1)  | 15.8m (1) | 2:23.68 | 31.56s  | 32.48s |
| 5 | BUSTN FEELZ GOOD     | 7   | 48.7m | 4.2m (1)  | 11.6m (1) | 2:24.05 | 31.56s  | 33.17s |
| 1 | COLETTE              | 8   | 53.8m | 16.8m (1) | 17.9m (2) | 2:24.45 | 31.08s  | 33.09s |