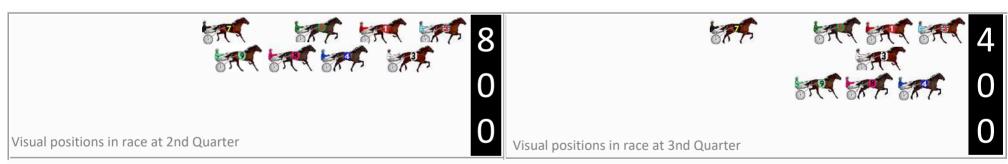

### Marburg Race 7 Distance 1850m

### Tuesday, 19 November 2024

Gross Time: 2:19.80 MileRate: 2:01.60 LeadTime: 16.30s First Qtr: 31.30s Second Qtr: 31.20s Third Qtr: 30.30s Fourth Qtr: 30.70s

DATA TABLE: 800 / 400 Posi's are position from leader and (how wide the horse was at that position)

|   | Horse            | Plc |       |           | 400 Posi  |         | 3rd Qtr |        |
|---|------------------|-----|-------|-----------|-----------|---------|---------|--------|
| 1 | ROCKTIME         | 1   | 0.0m  | 0.0m (0)  | 0.0m (0)  | 2:19.80 | 30.30s  | 30.70s |
| 7 | LULU LUCIFER     | 2   | 1.3m  | 7.2m (1)  | 5.8m (1)  | 2:19.90 | 30.20s  | 30.36s |
| 8 | BLING THE LUCK   | 3   | 1.6m  | 2.1m (1)  | 1.6m (1)  | 2:19.93 | 30.26s  | 30.71s |
| 2 | MISTER DELWIN    | 4   | 4.2m  | 4.8m (0)  | 4.2m (0)  | 2:20.14 | 30.26s  | 30.72s |
| 5 | SPLASHNDASH      | 5   | 6.0m  | 20.7m (1) | 19.5m (1) | 2:20.28 | 30.22s  | 29.70s |
| 6 | SPORTING TRISTAR | 6   | 8.1m  | 9.0m (0)  | 8.5m (0)  | 2:20.45 | 30.26s  | 30.71s |
| 9 | ARTISTIC SAINT   | 7   | 12.8m | 13.8m (0) | 14.3m (0) | 2:20.83 | 30.34s  | 30.65s |
| 3 | LITTLEMICKEY     | 8   | 16.2m | 11.2m (1) | 10.0m (1) | 2:21.10 | 30.22s  | 31.24s |
| 4 | SHADYS DELIGHT   | 9   | 16.6m | 16.7m (1) | 15.3m (1) | 2:21.13 | 30.20s  | 30.87s |