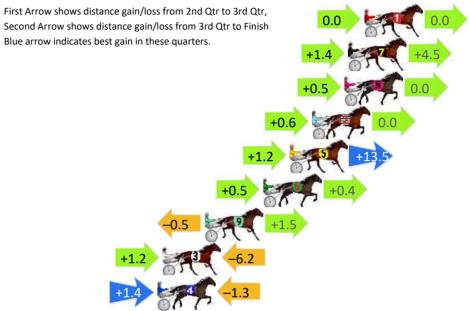

9.80 | 30.30s  | 30.70s |
| 7 | LULU LUCIFER     | 2   | 1.3m  | 7.2m (1)  | 5.8m (1)  | 2:19.90 | 30.20s  | 30.36s |
| 8 | BLING THE LUCK   | 3   | 1.6m  | 2.1m (1)  | 1.6m (1)  | 2:19.93 | 30.26s  | 30.71s |
| 2 | MISTER DELWIN    | 4   | 4.2m  | 4.8m (0)  | 4.2m (0)  | 2:20.14 | 30.26s  | 30.72s |
| 5 | SPLASHNDASH      | 5   | 6.0m  | 20.7m (1) | 19.5m (1) | 2:20.28 | 30.22s  | 29.70s |
| 6 | SPORTING TRISTAR | 6   | 8.1m  | 9.0m (0)  | 8.5m (0)  | 2:20.45 | 30.26s  | 30.71s |
| 9 | ARTISTIC SAINT   | 7   | 12.8m | 13.8m (0) | 14.3m (0) | 2:20.83 | 30.34s  | 30.65s |
| 3 | LITTLEMICKEY     | 8   | 16.2m | 11.2m (1) | 10.0m (1) | 2:21.10 | 30.22s  | 31.24s |
| 4 | SHADYS DELIGHT   | 9   | 16.6m | 16.7m (1) | 15.3m (1) | 2:21.13 | 30.20s  | 30.87s |

# Finish Position and metres gained







Powered by Harness Analyser



## Marburg Race 8 Distance 1850m

## Tuesday, 19 November 2024

Gross Time: 2:20.40 MileRate: 2:02.20 LeadTime: 17.40s First Qtr: 31.70s Second Qtr: 31.20s Third Qtr: 29.60s Fourth Qtr: 30.50s

| No | Horse             | Plc | Mar   | 800 Posi  | 400 Posi  | Time    | 3rd Qtr | 4th Qt |
|----|-------------------|-----|-------|-----------|-----------|---------|---------|--------|
| 2  | FORGIVE ME        | 1   | 0.0m  | 0.0m (0)  | 0.0m (0)  | 2:20.40 | 29.60s  | 30.50s |
| 3  | KEAYANG TARA      | 2   | 2.5m  | 9.8m (0)  | 11.8m (1) | 2:20.60 | 29.76s  | 29.82s |
| 6  | MUCHO GUAPA       | 3   | 3.4m  | 5.4m (0)  | 8.0m (0)  | 2:20.67 | 29.80s  | 30.17s |
| 7  | SIR BOSTON        | 4   | 5.4m  | 12.0m (1) | 0.0m (1)  | 2:20.83 | 28.72s  | 30.93s |
| 4