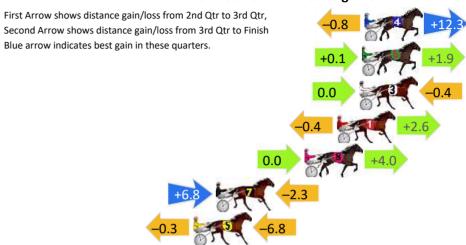

# Finish Position and metres gained First Arrow shows distance gain/loss from 2nd Qtr to 3rd Qtr, Second Arrow shows distance gain/loss from 3rd Qtr to Finish Blue arrow indicates best gain in these quarters. +2.7 -0.1 0.0 -11.6 -2.2 -8.7