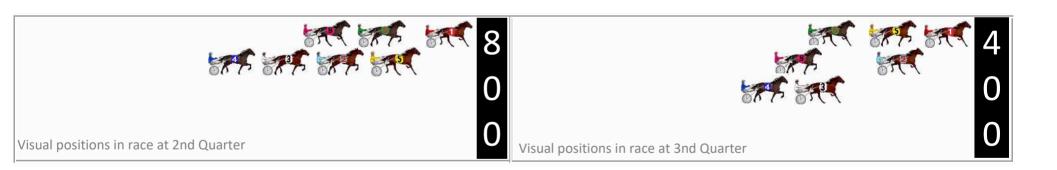

|   | Horse                | Plc | Mar   | 800 Posi  | 400 Posi  |         | 3rd Qtr |        |
|---|----------------------|-----|-------|-----------|-----------|---------|---------|--------|
| 1 | CALCULATED RISK      | 1   | 0.0m  | 0.0m (0)  | 0.0m (0)  | 2:18.40 | 29.60s  | 29.50s |
| 2 | SPLASHNDASH          | 2   | 2.1m  | 8.7m (1)  | 3.8m (1)  | 2:18.56 | 29.24s  | 29.38s |
| 3 | ROYAL PRINCESS       | 3   | 10.6m | 13.1m (1) | 10.4m (2) | 2:19.22 | 29.40s  | 29.56s |
| 4 | ALTANA BLUE          | 4   | 14.8m | 17.4m (1) | 14.7m (2) | 2:19.54 | 29.40s  | 29.56s |
| 5 | ONE LAST ROLL        | 5   | 16.0m | 4.4m (1)  | 4.4m (0)  | 2:19.64 | 29.60s  | 30.42s |
| 8 | CHEDDAR MADE<br>BETA | 6   | 20.7m | 9.8m (0)  | 12.0m (1) | 2:20.00 | 29.76s  | 30.22s |
| 6 | FOXI FIVE            | 7   | 38.7m | 5.4m (0)  | 9.3m (0)  | 2:21.39 | 29.88s  | 31.81s |