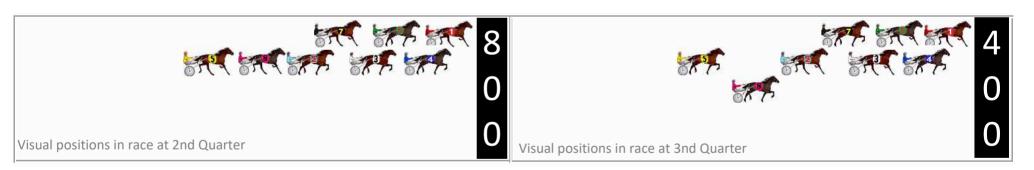

|   | Horse                 | Plc |       | 800 Posi  | 400 Posi  |         | 3rd Qtr |        |
|---|-----------------------|-----|-------|-----------|-----------|---------|---------|--------|
| 2 | ALWAYS AT NIGHT       | 1   | 0.0m  | 0.0m (0)  | 0.0m (0)  | 2:20.30 | 29.90s  | 29.50s |
| 7 | MUSTANG DUDE          | 2   | 16.2m | 14.0m (1) | 12.5m (2) | 2:21.55 | 29.78s  | 29.83s |
| 5 | JANG PEL              | 3   | 19.9m | 3.2m (1)  | 5.4m (1)  | 2:21.84 | 30.06s  | 30.64s |
| 4 | MOLLIDOR              | 4   | 22.4m | 14.5m (0) | 15.7m (1) | 2:22.03 | 29.98s  | 30.07s |
| 1 | WEDDING NIGHT         | 5   | 23.8m | 4.9m (0)  | 6.0m (0)  | 2:22.14 | 29.98s  | 30.90s |
| 3 | DONT YOUBE<br>NAUGHTY | 6   | 28.8m | 9.7m (1)  | 11.4m (1) | 2:22.53 | 30.02s  | 30.89s |
| 6 | LEFT TO ROCKNROLL     | 7   | 29.1m | 9.2m (0)  | 10.8m (0) | 2:22.55 | 30.02s  | 30.95s |
| 8 | MANY DELIGHTS         | 8   | 29.7m | 18.3m (1) | 19.0m (2) | 2:22.60 | 29.94s  | 30.40s |