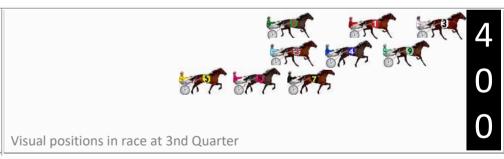

|   | Horse                | Plc | Mar   | 800 Posi  | 400 Posi  |         | 3rd Qtr |        |
|---|----------------------|-----|-------|-----------|-----------|---------|---------|--------|
| 1 | CALCULATED RISK      | 1   | 0.0m  | 0.0m (0)  | 0.0m (0)  | 2:18.40 | 29.60s  | 29.50s |
| 2 | SPLASHNDASH          | 2   | 2.1m  | 8.7m (1)  | 3.8m (1)  | 2:18.56 | 29.24s  | 29.38s |
| 3 | ROYAL PRINCESS       | 3   | 10.6m | 13.1m (1) | 10.4m (2) | 2:19.22 | 29.40s  | 29.56s |
| 4 | ALTANA BLUE          | 4   | 14.8m | 17.4m (1) | 14.7m (2) | 2:19.54 | 29.40s  | 29.56s |
| 5 | ONE LAST ROLL        | 5   | 16.0m | 4.4m (1)  | 4.4m (0)  | 2:19.64 | 29.60s  | 30.42s |
| 8 | CHEDDAR MADE<br>BETA | 6   | 20.7m | 9.8m (0)  | 12.0m (1) | 2:20.00 | 29.76s  | 30.22s |
| 6 | FOXI FIVE            | 7   | 38.7m | 5.4m (0)  | 9.3m (0)  | 2:21.39 | 29.88s  | 31.81s |