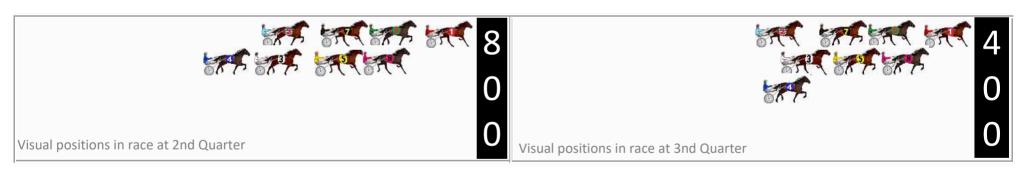

|   | Horse                | Plc | Mar   | 800 Posi  | 400 Posi  |         | 3rd Qtr |        |
|---|----------------------|-----|-------|-----------|-----------|---------|---------|--------|
| 1 | CALCULATED RISK      | 1   | 0.0m  | 0.0m (0)  | 0.0m (0)  | 2:18.40 | 29.60s  | 29.50s |
| 2 | SPLASHNDASH          | 2   | 2.1m  | 8.7m (1)  | 3.8m (1)  | 2:18.56 | 29.24s  | 29.38s |
| 3 | ROYAL PRINCESS       | 3   | 10.6m | 13.1m (1) | 10.4m (2) | 2:19.22 | 29.40s  | 29.56s |
| 4 | ALTANA BLUE          | 4   | 14.8m | 17.4m (1) | 14.7m (2) | 2:19.54 | 29.40s  | 29.56s |
| 5 | ONE LAST ROLL        | 5   | 16.0m | 4.4m (1)  | 4.4m (0)  | 2:19.64 | 29.60s  | 30.42s |
| 8 | CHEDDAR MADE<br>BETA | 6   | 20.7m | 9.8m (0)  | 12.0m (1) | 2:20.00 | 29.76s  | 30.22s |
| 6 | FOXI FIVE            | 7   | 38.7m | 5.4m (0)  | 9.3m (0)  | 2:21.39 | 29.88s  | 31.81s |