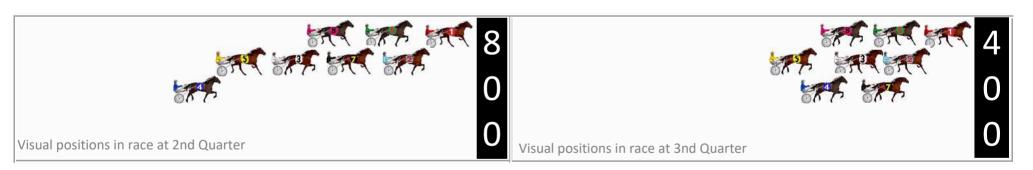

|   | Horse                 | Plc |       | 800 Posi  | 400 Posi  |         | 3rd Qtr |        |
|---|-----------------------|-----|-------|-----------|-----------|---------|---------|--------|
| 2 | ALWAYS AT NIGHT       | 1   | 0.0m  | 0.0m (0)  | 0.0m (0)  | 2:20.30 | 29.90s  | 29.50s |
| 7 | MUSTANG DUDE          | 2   | 16.2m | 14.0m (1) | 12.5m (2) | 2:21.55 | 29.78s  | 29.83s |
| 5 | JANG PEL              | 3   | 19.9m | 3.2m (1)  | 5.4m (1)  | 2:21.84 | 30.06s  | 30.64s |
| 4 | MOLLIDOR              | 4   | 22.4m | 14.5m (0) | 15.7m (1) | 2:22.03 | 29.98s  | 30.07s |
| 1 | WEDDING NIGHT         | 5   | 23.8m | 4.9m (0)  | 6.0m (0)  | 2:22.14 | 29.98s  | 30.90s |
| 3 | DONT YOUBE<br>NAUGHTY | 6   | 28.8m | 9.7m (1)  | 11.4m (1) | 2:22.53 | 30.02s  | 30.89s |
| 6 | LEFT TO ROCKNROLL     | 7   | 29.1m | 9.2m (0)  | 10.8m (0) | 2:22.55 | 30.02s  | 30.95s |
| 8 | MANY DELIGHTS         | 8   | 29.7m | 18.3m (1) | 19.0m (2) | 2:22.60 | 29.94s  | 30.40s |