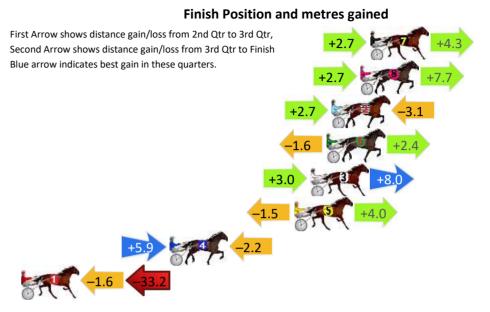

--|---------|--------|
| 7 | ROCKIN CHIKA          | 1   | 0.0m  | 7.0m (1)  | 4.3m (1)  | 2:20.90 | 29.90s  | 29.98s |
| 8 | STRUTTY               | 2   | 0.8m  | 11.2m (1) | 8.5m (1)  | 2:20.96 | 29.90s  | 29.72s |
| 2 | SHAKATIE              | 3   | 3.1m  | 2.7m (1)  | 0.0m (1)  | 2:21.15 | 29.90s  | 30.55s |
| 6 | MY ULTIMATE<br>HESTON | 4   | 3.5m  | 4.3m (0)  | 5.9m (0)  | 2:21.18 | 30.22s  | 30.14s |
| 3 | SARIE MARAIS          | 5   | 4.8m  | 15.8m (1) | 12.8m (2) | 2:21.28 | 29.88s  | 29.72s |
| 5 | SHE DAZZLES           | 6   | 6.1m  | 8.6m (0)  | 10.1m (0) | 2:21.38 | 30.22s  | 30.02s |
| 4 | OLD ENGLISH           | 7   | 16.1m | 19.8m (1) | 13.9m (1) | 2:22.18 | 29.66s  | 30.54s |
| 1 | LORD DENZEL           | 8   | 34.8m | 0.0m (0)  | 1.6m (0)  | 2:23.66 | 30.22s  | 32.94s |









# Marburg Race 3 Distance 1850m

# Tuesday, 12 November 2024

Gross Time: 2:18.40 MileRate: 2:00.40 LeadTime: 16.20s First Qtr: 30.40s Second Qtr: 32.70s Third Qtr: 29.60s Fourth Qtr: 29.50s

DATA TABLE: 800 / 400 Posi's are position from leader and (how wide the horse was at that position)

|   | Horse                | Plc | Mar   | 800 Posi  | 400 Posi  |         | 3rd Qtr |        |
|---|----------------------|-----|-------|-----------|-----------|---------|---------|--------|
| 1 | CALCULATED RISK      | 1   | 0.0m  | 0.0m (0)  | 0.0m (0)  | 2:18.40 | 29.60s  | 29.50s |
| 2 | SPLASHNDASH          | 2   | 2.1m  | 8.7m (1)  | 3.8m (1)  | 2:18.56 | 29.24s  | 29.38s |
| 3 | ROYAL PRINCESS       | 3   | 10.6m | 13.1m (1) | 10.4m (2) | 2:19.22 | 29.40s  | 29.56s |
| 4 | ALTANA BLUE