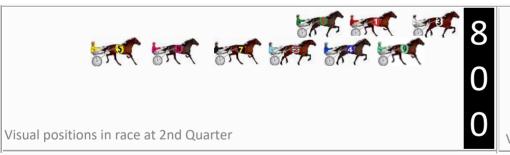

|   | Horse                | Plc | Mar   | 800 Posi  | 400 Posi  |         | 3rd Qtr |        |
|---|----------------------|-----|-------|-----------|-----------|---------|---------|--------|
| 1 | CALCULATED RISK      | 1   | 0.0m  | 0.0m (0)  | 0.0m (0)  | 2:18.40 | 29.60s  | 29.50s |
| 2 | SPLASHNDASH          | 2   | 2.1m  | 8.7m (1)  | 3.8m (1)  | 2:18.56 | 29.24s  | 29.38s |
| 3 | ROYAL PRINCESS       | 3   | 10.6m | 13.1m (1) | 10.4m (2) | 2:19.22 | 29.40s  | 29.56s |
| 4 | ALTANA BLUE          | 4   | 14.8m | 17.4m (1) | 14.7m (2) | 2:19.54 | 29.40s  | 29.56s |
| 5 | ONE LAST ROLL        | 5   | 16.0m | 4.4m (1)  | 4.4m (0)  | 2:19.64 | 29.60s  | 30.42s |
| 8 | CHEDDAR MADE<br>BETA | 6   | 20.7m | 9.8m (0)  | 12.0m (1) | 2:20.00 | 29.76s  | 30.22s |
| 6 | FOXI FIVE            | 7   | 38.7m | 5.4m (0)  | 9.3m (0)  | 2:21.39 | 29.88s  | 31.81s |