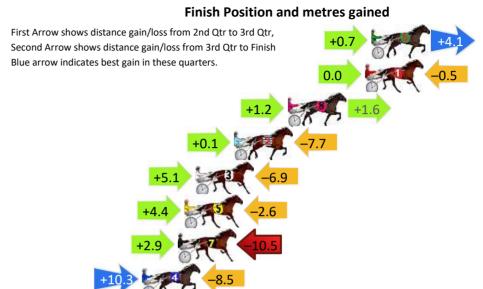

#### **Finish Position and metres gained**

First Arrow shows distance gain/loss from 2nd Qtr to 3rd Qtr, Second Arrow shows distance gain/loss from 3rd Qtr to Finish