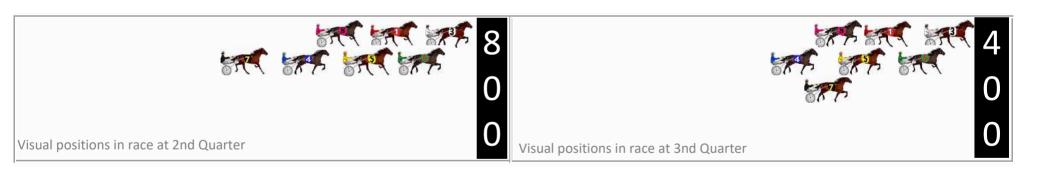

| No | Horse           | Plc | Mar   | 800 Posi  | 400 Posi  | Time    | 3rd Qtr | 4th Qt |
|----|-----------------|-----|-------|-----------|-----------|---------|---------|--------|
| 4  | SHADYS DELIGHT  | 1   | 0.0m  | 11.5m (1) | 12.3m (1) | 2:16.80 | 29.48s  | 30.08s |
| 6  | BALBOA SHANNON  | 2   | 0.2m  | 2.2m (1)  | 2.1m (1)  | 2:16.82 | 29.40s  | 30.86s |
| 3  | MY SECRET BEACH | 3   | 0.4m  | 0.0m (0)  | 0.0m (0)  | 2:16.83 | 29.40s  | 31.03s |
| 1  | PEEJAY MACK     | 4   | 2.2m  | 4.4m (0)  | 4.8m (0)  | 2:16.98 | 29.44s  | 30.82s |
| 8  | TEACHERS PET    | 5   | 4.8m  | 8.8m (0)  | 8.8m (0)  | 2:17.19 | 29.42s  | 30.73s |
| 7  | JIMMY BLING     | 6   | 11.9m | 16.4m (1) | 9.6m (2)  | 2:17.76 | 28.92s  | 31.24s |
| 5  | TINSEL TIARA    | 7   | 13.7m | 6.6m (1)  | 6.9m (1)  | 2:17.91 | 29.44s  | 31.59s |

#### Finish Position and metres gained