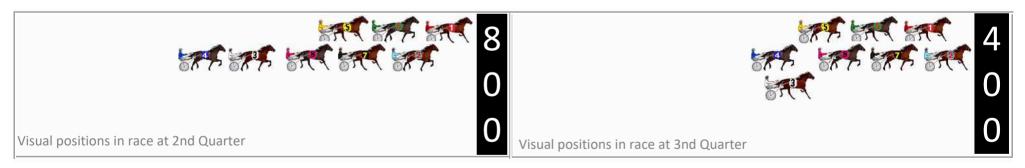

|   | Horse                 | Plc |       | 800 Posi  | 400 Posi  |         | 3rd Qtr |        |
|---|-----------------------|-----|-------|-----------|-----------|---------|---------|--------|
| 2 | ALWAYS AT NIGHT       | 1   | 0.0m  | 0.0m (0)  | 0.0m (0)  | 2:20.30 | 29.90s  | 29.50s |
| 7 | MUSTANG DUDE          | 2   | 16.2m | 14.0m (1) | 12.5m (2) | 2:21.55 | 29.78s  | 29.83s |
| 5 | JANG PEL              | 3   | 19.9m | 3.2m (1)  | 5.4m (1)  | 2:21.84 | 30.06s  | 30.64s |
| 4 | MOLLIDOR              | 4   | 22.4m | 14.5m (0) | 15.7m (1) | 2:22.03 | 29.98s  | 30.07s |
| 1 | WEDDING NIGHT         | 5   | 23.8m | 4.9m (0)  | 6.0m (0)  | 2:22.14 | 29.98s  | 30.90s |
| 3 | DONT YOUBE<br>NAUGHTY | 6   | 28.8m | 9.7m (1)  | 11.4m (1) | 2:22.53 | 30.02s  | 30.89s |
| 6 | LEFT TO ROCKNROLL     | 7   | 29.1m | 9.2m (0)  | 10.8m (0) | 2:22.55 | 30.02s  | 30.95s |
| 8 | MANY DELIGHTS         | 8   | 29.7m | 18.3m (1) | 19.0m (2) | 2:22.60 | 29.94s  | 30.40s |