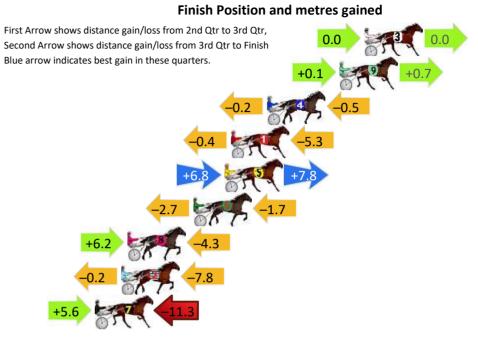

#### **Finish Position and metres gained**

First Arrow shows distance gain/loss from 2nd Qtr to 3rd Qtr, Second Arrow shows distance gain/loss from 3rd Qtr to Finish