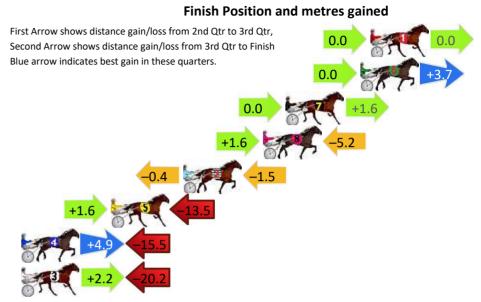

# Finish Position and metres gained First Arrow shows distance gain/loss from 2nd Qtr to 3rd Qtr, Second Arrow shows distance gain/loss from 3rd Qtr to Finish Blue arrow indicates best gain in these quarters. +2.7 -0.1 0.0 -11.6 -2.2 -8.7