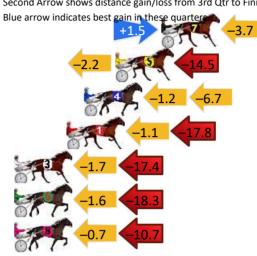

#### **Finish Position and metres gained**

First Arrow shows distance gain/loss from 2nd Qtr to 3rd Qtr, Second Arrow shows distance gain/loss from 3rd Qtr to Finish