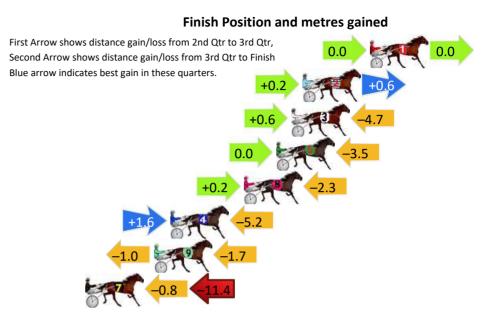

#### Finish Position and metres gained

First Arrow shows distance gain/loss from 2nd Qtr to 3rd Qtr, Second Arrow shows distance gain/loss from 3rd Qtr to Finish Blue arrow indicates best gain in these quarters.