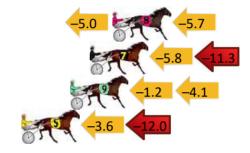

#### Finish Position and metres gained

First Arrow shows distance gain/loss from 2nd Qtr to 3rd Qtr, Second Arrow shows distance gain/loss from 3rd Qtr to Finish Blue arrow indicates best gain in these quarters.