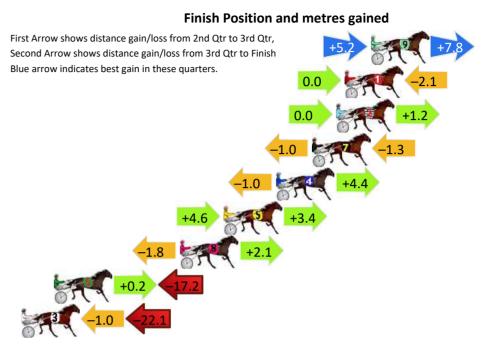

#### **Finish Position and metres gained**

First Arrow shows distance gain/loss from 2nd Qtr to 3rd Qtr, Second Arrow shows distance gain/loss from 3rd Qtr to Finish