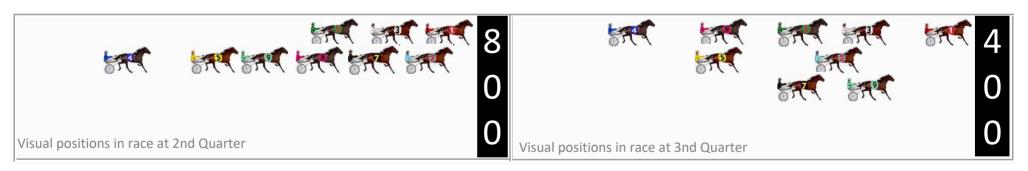

# Marburg Race 8 Distance 1850m

### Sunday, 4 February 2024

Gross Time: 2:16.30 MileRate: 1:58.60 LeadTime: 16.40s First Qtr: 30.70s Second Qtr: 30.90s Third Qtr: 28.60s Fourth Qtr: 29.70s

DATA TABLE: 800 / 400 Posi's are position from leader and (how wide the horse was at that position)

|   | Horse                 | Plc | Mar   | 800 Posi  | 400 Posi  | Time    | 3rd Qtr | 4th Qt |
|---|-----------------------|-----|-------|-----------|-----------|---------|---------|--------|
| 1 | ONE LAST ROLL         | 1   | 0.0m  | 0.0m (0)  | 0.0m (0)  | 2:16.30 | 28.60s  | 29.70s |
| 3 | DASHNDOT              | 2   | 10.9m | 4.4m (0)  | 6.6m (0)  | 2:17.15 | 28.75s  | 30.02s |
| 9 | SQUARE DEALER         | 3   | 11.8m | 14.8m (1) | 6.2m (2)  | 2:17.22 | 27.97s  | 30.11s |
| 7 | GLENLEDI<br>COMMANDER | 4   | 24.1m | 6.2m (1)  | 11.8m (2) | 2:18.18 | 28.99s  | 30.61s |
| 5 | BRIAN CHRISTOPHER     | 5   | 25.5m | 18.8m (1) | 18.4m (1) | 2:18.28 | 28.56s  | 30.22s |
| 6 | WRITE ABOUT<br>ANGUS  | 6   | 25.9m | 9.2m (0)  | 11.8m (0) | 2:18.32 | 28.77s  | 30.74s |
| 2 | VANITY BAY            | 7   | 33.5m | 1.6m (1)  | 8.8m (1)  | 2:18.91 | 29.09s  | 31.52s |
| 8 | SIR BOSTON            | 8   | 40.5m | 10.4m (1) | 18.0m (0) | 2:19.45 | 29.12s  | 31.36s |
| 4 | ROCKNROLL MAX         | 9   | 63.4m | 25.8m (1) | 25.4m (0) | 2:21.23 | 28.52s  | 32.51s |