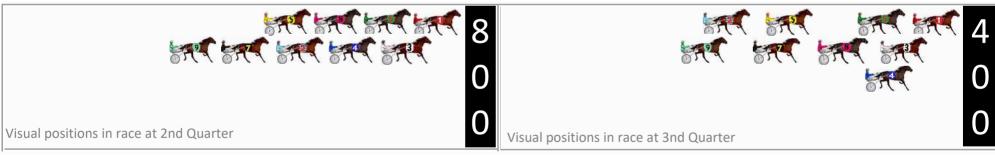

### Sunday, 4 February 2024

Gross Time: 2:19.60 MileRate: 2:01.40 LeadTime: 17.60s First Qtr: 30.80s Second Qtr: 31.60s Third Qtr: 29.90s Fourth Qtr: 29.70s

DATA TABLE: 800 / 400 Posi's are position from leader and (how wide the horse was at that position)

|   | Horse             | Plc |       | 800 Posi  |           | Time    | 3rd Qtr |        |
|---|-------------------|-----|-------|-----------|-----------|---------|---------|--------|
| 6 | HIGHLY RESPECTED  | 1   | 0.0m  | 8.4m (0)  | 10.8m (0) | 2:19.60 | 30.08s  | 28.90s |
| 2 | BEEF CITY STARZZZ | 2   | 0.5m  | 0.0m (0)  | 0.0m (0)  | 2:19.64 | 29.90s  | 29.74s |
| 3 | MY SECRET BEACH   | 3   | 3.3m  | 4.4m (0)  | 4.4m (0)  | 2:19.86 | 29.90s  | 29.62s |
| 4 | BULLDOG BRAWLER   | 4   | 4.8m  | 1.6m (1)  | 1.2m (1)  | 2:19.97 | 29.87s  | 29.97s |
| 8 | WESTERN ACTION    | 5   | 20.7m | 10.0m (1) | 15.0m (2) | 2:21.21 | 30.27s  | 30.12s |
| 7 | FLY CHEVAL        | 6   | 22.5m | 5.4m (1)  | 11.2m (1) | 2:21.35 | 30.33s  | 30.53s |
| 9 | RANCHO MAN        | 7   | 24.1m | 18.8m (1) | 20.0m (1) | 2:21.48 | 29.99s  | 30.00s |
| 5 | BATMAN BART       | 8   | 29.8m | 14.2m (1) | 17.8m (0) | 2:21.92 | 30.17s  | 30.59s |