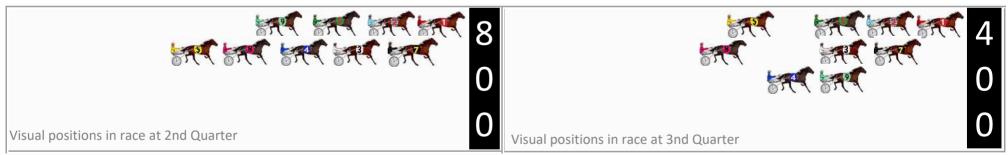

# Marburg Race 5 Distance 1850m

### Sunday, 4 February 2024

Gross Time: 2:19.60 MileRate: 2:01.40 LeadTime: 17.60s First Qtr: 30.80s Second Qtr: 31.60s Third Qtr: 29.90s Fourth Qtr: 29.70s

DATA TABLE: 800 / 400 Posi's are position from leader and (how wide the horse was at that position)

|   | Horse             | Plc |       | 800 Posi  |           | Time    | 3rd Qtr |        |
|---|-------------------|-----|-------|-----------|-----------|---------|---------|--------|
| 6 | HIGHLY RESPECTED  | 1   | 0.0m  | 8.4m (0)  | 10.8m (0) | 2:19.60 | 30.08s  | 28.90s |
| 2 | BEEF CITY STARZZZ | 2   | 0.5m  | 0.0m (0)  | 0.0m (0)  | 2:19.64 | 29.90s  | 29.74s |
| 3 | MY SECRET BEACH   | 3   | 3.3m  | 4.4m (0)  | 4.4m (0)  | 2:19.86 | 29.90s  | 29.62s |
| 4 | BULLDOG BRAWLER   | 4   | 4.8m  | 1.6m (1)  | 1.2m (1)  | 2:19.97 | 29.87s  | 29.97s |
| 8 | WESTERN ACTION    | 5   | 20.7m | 10.0m (1) | 15.0m (2) | 2:21.21 | 30.27s  | 30.12s |
| 7 | FLY CHEVAL        | 6   | 22.5m | 5.4m (1)  | 11.2m (1) | 2:21.35 | 30.33s  | 30.53s |
| 9 | RANCHO MAN        | 7   | 24.1m | 18.8m (1) | 20.0m (1) | 2:21.48 | 29.99s  | 30.00s |
| 5 | BATMAN BART       | 8   | 29.8m | 14.2m (1) | 17.8m (0) | 2:21.92 | 30.17s  | 30.59s |