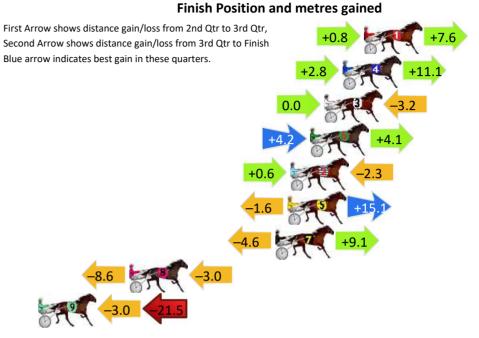

#### **Finish Position and metres gained**

First Arrow shows distance gain/loss from 2nd Qtr to 3rd Qtr, Second Arrow shows distance gain/loss from 3rd Qtr to Finish