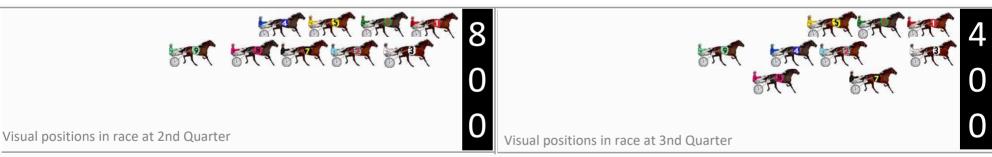

# Marburg Race 3 Distance 1850m

### Sunday, 4 February 2024

Gross Time: 2:17.80 MileRate: 1:59.90 LeadTime: 16.50s First Qtr: 30.80s Second Qtr: 30.40s Third Qtr: 29.50s Fourth Qtr: 30.60s

DATA TABLE: 800 / 400 Posi's are position from leader and (how wide the horse was at that position)

|   | Horse              | Plc | Mar   | 800 Posi  |           | Time    | 3rd Qtr |        |
|---|--------------------|-----|-------|-----------|-----------|---------|---------|--------|
| 5 | TREACHEROUS ONE    | 1   | 0.0m  | 0.0m (0)  | 0.0m (0)  | 2:17.80 | 29.50s  | 30.60s |
| 7 | OUR LITTLE SKIPPER | 2   | 18.2m | 17.8m (0) | 19.8m (0) | 2:19.26 | 29.65s  | 30.48s |
| 2 | KIWI ROYALTY       | 3   | 23.3m | 4.6m (0)  | 6.8m (0)  | 2:19.67 | 29.64s  | 31.86s |
| 1 | TUFFY              | 4   | 24.8m | 8.8m (0)  | 11.4m (1) | 2:19.79 | 29.68s  | 31.62s |
| 3 | SKYLAR BREE        | 5   | 38.1m | 13.0m (0) | 15.2m (0) | 2:20.85 | 29.63s  | 32.34s |
| 6 | ASTROPHILIA        | 6   | 60.6m | 12.4m (1) | 32.6m (2) | 2:22.65 | 30.97s  | 32.73s |
| 9 | KISS ON THE BEACH  | 7   | 70.1m | 8.0m (1)  | 24.6m (1) | 2:23.41 | 30.68s  | 34.06s |
| 4 | CHAKANA            | 8   | 98.7m | 32.0m (0) | 55.0m (0) | 2:25.70 | 31.16s  | 33.92s |