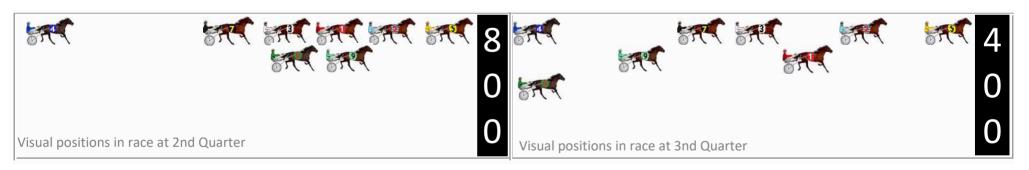

### Sunday, 4 February 2024

Gross Time: 2:17.80 MileRate: 1:59.90 LeadTime: 16.50s First Qtr: 30.80s Second Qtr: 30.40s Third Qtr: 29.50s Fourth Qtr: 30.60s

DATA TABLE: 800 / 400 Posi's are position from leader and (how wide the horse was at that position)

|   | Horse              | Plc | Mar   | 800 Posi  |           | Time    | 3rd Qtr |        |
|---|--------------------|-----|-------|-----------|-----------|---------|---------|--------|
| 5 | TREACHEROUS ONE    | 1   | 0.0m  | 0.0m (0)  | 0.0m (0)  | 2:17.80 | 29.50s  | 30.60s |
| 7 | OUR LITTLE SKIPPER | 2   | 18.2m | 17.8m (0) | 19.8m (0) | 2:19.26 | 29.65s  | 30.48s |
| 2 | KIWI ROYALTY       | 3   | 23.3m | 4.6m (0)  | 6.8m (0)  | 2:19.67 | 29.64s  | 31.86s |
| 1 | TUFFY              | 4   | 24.8m | 8.8m (0)  | 11.4m (1) | 2:19.79 | 29.68s  | 31.62s |
| 3 | SKYLAR BREE        | 5   | 38.1m | 13.0m (0) | 15.2m (0) | 2:20.85 | 29.63s  | 32.34s |
| 6 | ASTROPHILIA        | 6   | 60.6m | 12.4m (1) | 32.6m (2) | 2:22.65 | 30.97s  | 32.73s |
| 9 | KISS ON THE BEACH  | 7   | 70.1m | 8.0m (1)  | 24.6m (1) | 2:23.41 | 30.68s  | 34.06s |
| 4 | CHAKANA            | 8   | 98.7m | 32.0m (0) | 55.0m (0) | 2:25.70 | 31.16s  | 33.92s |