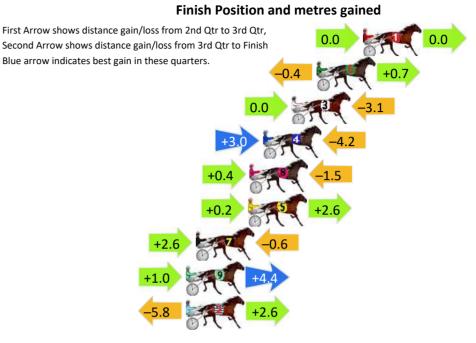

#### Finish Position and metres gained

First Arrow shows distance gain/loss from 2nd Qtr to 3rd Qtr, Second Arrow shows distance gain/loss from 3rd Qtr to Finish Blue arrow indicates best gain in these quarters.