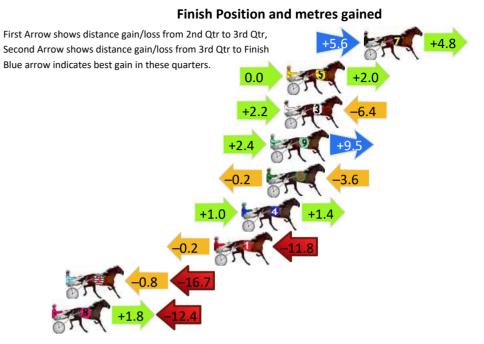

# Finish Position and metres gained First Arrow shows distance gain/loss from 2nd Qtr to 3rd Qtr, Second Arrow shows distance gain/loss from 3rd Qtr to Finish Blue arrow indicates best gain in these quarters. -2.2 3 -4.3 +8.6 -5.6 -5.6 -12.3 -7.1 -2.6 -14.1 -7.2 -24.7