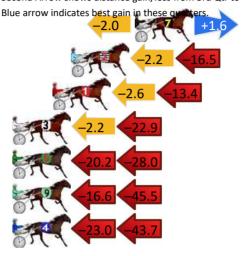

#### **Finish Position and metres gained**

First Arrow shows distance gain/loss from 2nd Qtr to 3rd Qtr, Second Arrow shows distance gain/loss from 3rd Qtr to Finish