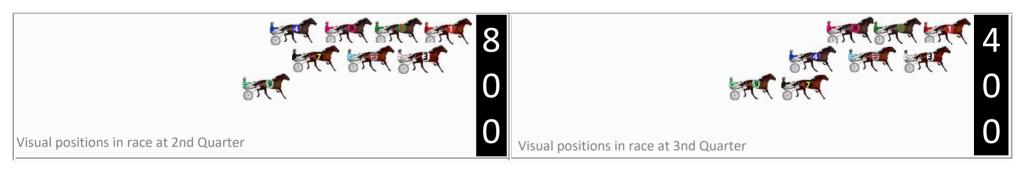

|   | Horse             | Plc |       | 800 Posi  |           | Time    | 3rd Qtr |        |
|---|-------------------|-----|-------|-----------|-----------|---------|---------|--------|
| 6 | HIGHLY RESPECTED  | 1   | 0.0m  | 8.4m (0)  | 10.8m (0) | 2:19.60 | 30.08s  | 28.90s |
| 2 | BEEF CITY STARZZZ | 2   | 0.5m  | 0.0m (0)  | 0.0m (0)  | 2:19.64 | 29.90s  | 29.74s |
| 3 | MY SECRET BEACH   | 3   | 3.3m  | 4.4m (0)  | 4.4m (0)  | 2:19.86 | 29.90s  | 29.62s |
| 4 | BULLDOG BRAWLER   | 4   | 4.8m  | 1.6m (1)  | 1.2m (1)  | 2:19.97 | 29.87s  | 29.97s |
| 8 | WESTERN ACTION    | 5   | 20.7m | 10.0m (1) | 15.0m (2) | 2:21.21 | 30.27s  | 30.12s |
| 7 | FLY CHEVAL        | 6   | 22.5m | 5.4m (1)  | 11.2m (1) | 2:21.35 | 30.33s  | 30.53s |
| 9 | RANCHO MAN        | 7   | 24.1m | 18.8m (1) | 20.0m (1) | 2:21.48 | 29.99s  | 30.00s |
| 5 | BATMAN BART       | 8   | 29.8m | 14.2m (1) | 17.8m (0) | 2:21.92 | 30.17s  | 30.59s |