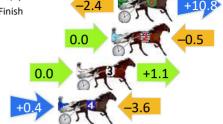

#### **Finish Position and metres gained**

First Arrow shows distance gain/loss from 2nd Qtr to 3rd Qtr, Second Arrow shows distance gain/loss from 3rd Qtr to Finish