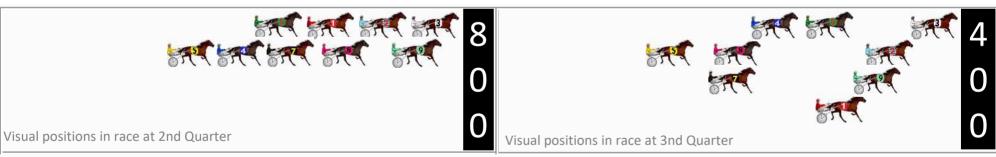

|   | Horse              | Plc | Mar   | 800 Posi  |           | Time    | 3rd Qtr |        |
|---|--------------------|-----|-------|-----------|-----------|---------|---------|--------|
| 5 | TREACHEROUS ONE    | 1   | 0.0m  | 0.0m (0)  | 0.0m (0)  | 2:17.80 | 29.50s  | 30.60s |
| 7 | OUR LITTLE SKIPPER | 2   | 18.2m | 17.8m (0) | 19.8m (0) | 2:19.26 | 29.65s  | 30.48s |
| 2 | KIWI ROYALTY       | 3   | 23.3m | 4.6m (0)  | 6.8m (0)  | 2:19.67 | 29.64s  | 31.86s |
| 1 | TUFFY              | 4   | 24.8m | 8.8m (0)  | 11.4m (1) | 2:19.79 | 29.68s  | 31.62s |
| 3 | SKYLAR BREE        | 5   | 38.1m | 13.0m (0) | 15.2m (0) | 2:20.85 | 29.63s  | 32.34s |
| 6 | ASTROPHILIA        | 6   | 60.6m | 12.4m (1) | 32.6m (2) | 2:22.65 | 30.97s  | 32.73s |
| 9 | KISS ON THE BEACH  | 7   | 70.1m | 8.0m (1)  | 24.6m (1) | 2:23.41 | 30.68s  | 34.06s |
| 4 | CHAKANA            | 8   | 98.7m | 32.0m (0) | 55.0m (0) | 2:25.70 | 31.16s  | 33.92s |