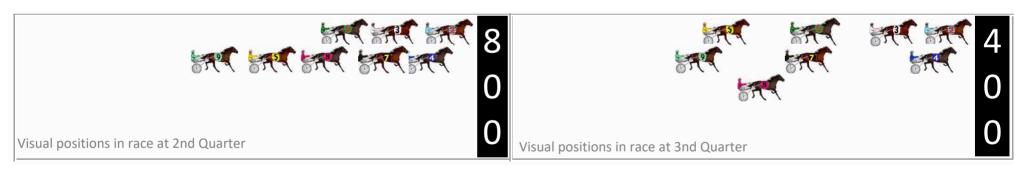

### Sunday, 4 February 2024

Gross Time: 2:17.80 MileRate: 1:59.90 LeadTime: 16.50s First Qtr: 30.80s Second Qtr: 30.40s Third Qtr: 29.50s Fourth Qtr: 30.60s

DATA TABLE: 800 / 400 Posi's are position from leader and (how wide the horse was at that position)

|   | Horse              | Plc | Mar   | 800 Posi  |           | Time    | 3rd Qtr |        |
|---|--------------------|-----|-------|-----------|-----------|---------|---------|--------|
| 5 | TREACHEROUS ONE    | 1   | 0.0m  | 0.0m (0)  | 0.0m (0)  | 2:17.80 | 29.50s  | 30.60s |
| 7 | OUR LITTLE SKIPPER | 2   | 18.2m | 17.8m (0) | 19.8m (0) | 2:19.26 | 29.65s  | 30.48s |
| 2 | KIWI ROYALTY       | 3   | 23.3m | 4.6m (0)  | 6.8m (0)  | 2:19.67 | 29.64s  | 31.86s |
| 1 | TUFFY              | 4   | 24.8m | 8.8m (0)  | 11.4m (1) | 2:19.79 | 29.68s  | 31.62s |
| 3 | SKYLAR BREE        | 5   | 38.1m | 13.0m (0) | 15.2m (0) | 2:20.85 | 29.63s  | 32.34s |
| 6 | ASTROPHILIA        | 6   | 60.6m | 12.4m (1) | 32.6m (2) | 2:22.65 | 30.97s  | 32.73s |
| 9 | KISS ON THE BEACH  | 7   | 70.1m | 8.0m (1)  | 24.6m (1) | 2:23.41 | 30.68s  | 34.06s |
| 4 | CHAKANA            | 8   | 98.7m | 32.0m (0) | 55.0m (0) | 2:25.70 | 31.16s  | 33.92s |