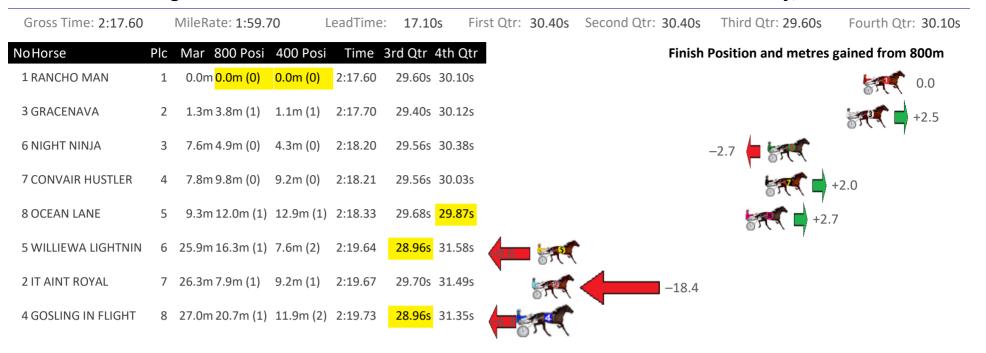

| स्       |                    |                    |
| 4 BARKWAY MARGARE   | 7   | 30.2m 19.9m (1)            | 29.6m (1)             | 2:22.89  | 29.84s              | 30.41s              | 5        | € 🔶      | -10.3      |          |                    |                    |
| 8 TOUCH OF TERROR   | 8   | 33.4m 8.9m (0)             | 29.3m (0)             | 2:23.14  | 30.62s              | 30.68s              | ST.      |          |            | -24.5    |                    |                    |
| 9 PINK RIVER DIAMON | 9   | 78.7m 11.1m (2)            | 52.6m (2)             | 2:26.72  | 32.18s              | 32.54s              | 6A       | <b>(</b> |            | -67      | .6                 |                    |



#### Marburg Race 7 Distance 1850m

Sunday, 10 December 2023





# Marburg Race 8 Distance 1850m

Sunday, 10 December 2023

|                     |     | 5                          |                       |           |                         |                    |                    |                   |                        |                    |
|---------------------|-----|----------------------------|-----------------------|-----------|-------------------------|--------------------|--------------------|-------------------|------------------------|--------------------|
| Gross Time: 2:16.20 |     | MileRate: 1:58.            | 50                    | LeadTime: | 16.90s                  | First Q            | tr: <b>29.90</b> s | Second Qtr: 30.20 | Os Third Qtr: 28.80s   | Fourth Qtr: 30.40s |
| NoHorse             | Plc | Mar 800 Posi