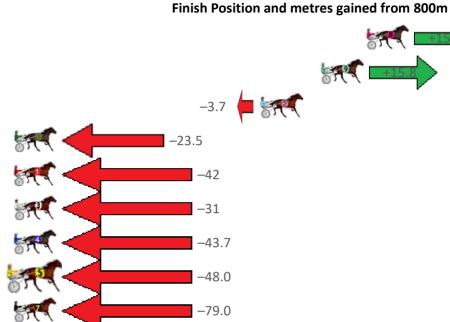

## Finish Position and metres gained from 800m

Gross Time: 2:19.30 MileRate: 2:01.20 LeadTime: 16.50s First Qtr: 30.60s Second Qtr: 31.20s Third Qtr: 30.70s Fourth Qtr: 30.30s

| No Horse           | Plc | Mar 800 Posi                | 400 Posi  | Time    | 3rd Qtr | 4th Qtr |             |              | Fin          |
|--------------------|-----|-----------------------------|-----------|---------|---------|---------|-------------|--------------|--------------|
| 8 TELL ME THIS     | 1   | 0.0m 15.7m (1)              | 0.0m (1)  | 2:19.30 | 29.50s  | 30.30s  |             |              |              |
| 9 CHEDDAR MADE BET | 2   | 3.6m 19.4m (1)              | 4.2m (1)  | 2:19.59 | 29.54s  | 30.27s  |             |              |              |
| 2 GRAYSON          | 3   | 8.4m 4.7m (0)               | 7.4m (0)  | 2:19.97 | 30.90s  | 30.41s  |             |              |              |
| 6 FLY CHEVAL       | 4   | 32.4m 8.9m (0)              | 14.3m (0) | 2:21.87 | 31.10s  | 31.79s  | STATE OF    |              | <b>—</b> –23 |
| 1 MAJOR RUMBLE     | 5   | 41.3m <mark>0.0m (0)</mark> | 2.6m (0)  | 2:22.58 | 30.90s  | 33.38s  |             | <del>`</del> |              |
| 3 COULD IT BE ME   | 6   | 43.7m 13.1m (0)             | 17.4m (1) | 2:22.77 | 31.02s  | 32.45s  |             | $\leftarrow$ |              |
| 4 TAPTHEKEG        | 7   | 46.3m 2.6m (1)              | 13.7m (2) | 2:22.97 | 31.54s  | 32.93s  | <b>FF</b>   | $\leftarrow$ |              |
| 5 HURRIKANE KING   | 8   | 73.7m 25.7m (0)             | 30.1m (0) | 2:25.15 | 31.02s  | 33.87s  | STORE OF    | $\leftarrow$ |              |
| 7 MAYWYN A JUG ORT | 9   | 90.0m 11.0m (1)             | 29.6m (1) | 2:26.44 | 32.10s  | 35.20s  | <b>FR</b> - |              |              |