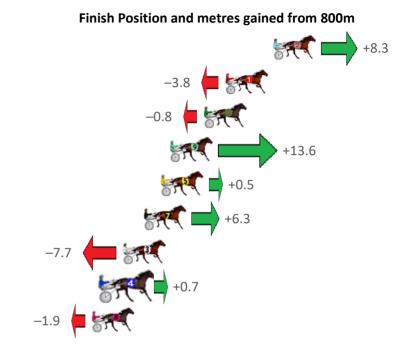

Gross Time: 2:20.90 MileRate: 2:02.60 LeadTime: 17.00s First Qtr: 31.20s Second Qtr: 32.10s Third Qtr: 31.00s Fourth Qtr: 29.60s

| NoHorse             | Plc | Mar 800 Posi               | 400 Posi  | Time    | 3rd Qtr 4th Qtr            |
|---------------------|-----|----------------------------|-----------|---------|----------------------------|
| 2 CHANG             | 1   | 0.0m 8.3m (1)              | 3.7m (2)  | 2:20.90 | 30.64s <mark>29.32s</mark> |
| 1 DONT YOUBE NAUG   | 2   | 3.8m <mark>0.0m (0)</mark> | 0.0m (0)  | 2:21.19 | 31.00s 29.89s              |
| 6 BELLA GODIVA      | 3   | 5.5m 4.7m (0)              | 4.3m (0)  | 2:21.33 | 30.96s 29.71s              |
| 9 CIRCLE LINE       | 4   | 8.2m 21.8m (1)             | 10.6m (2) | 2:21.54 | <b>30.12s</b> 29.44s       |
| 5 WEDDING NIGHT     | 5   | 8.9m 9.4m (0)              | 8.5m (0)  | 2:21.59 | 30.92s 29.65s              |
| 7 KEAYANG SPONGE B  | 6   | 10.3m 16.6m (1)            | 12.8m (1) | 2:21.70 | 30.68s 29.44s              |
| 3 MY ULTIMATE LOUIE | 7   | 11.9m 4.2m (1)             | 3.2m (1)  | 2:21.82 | 30.92s 30.28s              |
| 4 CLARES FOOL       | 8   | 13.3m 14.0m (0)            | 12.8m (0) | 2:21.93 | 30.88s 29.67s              |
| 8 RISKY BUZINESS    | 9   | 14.4m 12.5m (1)            | 9.0m (1)  | 2:22.02 | 30.72s 30.04s              |