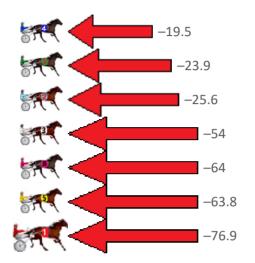

Gross Time: 2:18.40 MileRate: 2:00.40 LeadTime: 15.90s First Qtr: 29.30s Second Qtr: 30.20s Third Qtr: 31.00s Fourth Qtr: 32.00s

| NoHorse            | Plc | Mar 800 Posi               | 400 Posi  | Time    | 3rd Qtr 4th Qtr      | Finish Position and metres gained from 800m                                                                                                                                                                                                                                                                                                                                                                                                                                                                                                                                                                                                                                                                                                                                                                                                                                                                                                                                                                                                                                                                                                                                                                                                                                                                                                                                                                                                                                                                                                                                                                                                                                                                                                                                                                                                                                                                                                                                                                                                                                                                                    |
|--------------------|-----|----------------------------|-----------|---------|----------------------|--------------------------------------------------------------------------------------------------------------------------------------------------------------------------------------------------------------------------------------------------------------------------------------------------------------------------------------------------------------------------------------------------------------------------------------------------------------------------------------------------------------------------------------------------------------------------------------------------------------------------------------------------------------------------------------------------------------------------------------------------------------------------------------------------------------------------------------------------------------------------------------------------------------------------------------------------------------------------------------------------------------------------------------------------------------------------------------------------------------------------------------------------------------------------------------------------------------------------------------------------------------------------------------------------------------------------------------------------------------------------------------------------------------------------------------------------------------------------------------------------------------------------------------------------------------------------------------------------------------------------------------------------------------------------------------------------------------------------------------------------------------------------------------------------------------------------------------------------------------------------------------------------------------------------------------------------------------------------------------------------------------------------------------------------------------------------------------------------------------------------------|
| 3 FILLY THIRTEEN   | 1   | 0.0m <mark>0.0m (0)</mark> | 0.0m (0)  | 2:18.40 | 31.00s 32.00s        | 0.0                                                                                                                                                                                                                                                                                                                                                                                                                                                                                                                                                                                                                                                                                                                                                                                                                                                                                                                                                                                                                                                                                                                                                                                                                                                                                                                                                                                                                                                                                                                                                                                                                                                                                                                                                                                                                                                                                                                                                                                                                                                                                                                            |
| 1 LYNTON CREEK     | 2   | 0.8m 4.8m (0)              | 3.6m (0)  | 2:18.47 | 30.92s 31.79s        | +4.0                                                                                                                                                                                                                                                                                                                                                                                                                                                                                                                                                                                                                                                                                                                                                                                                                                                                                                                                                                                                                                                                                                                                                                                                                                                                                                                                                                                                                                                                                                                                                                                                                                                                                                                                                                                                                                                                                                                                                                                                                                                                                                                           |
| 6 RIVERINA FLASH   | 3   | 3.3m 6.9m (1)              | 5.1m (2)  | 2:18.68 | 30.88s 31.88s        | +3.6                                                                                                                                                                                                                                                                                                                                                                                                                                                                                                                                                                                                                                                                                                                                                                                                                                                                                                                                                                                                                                                                                                                                                                                                                                                                                                                                                                                                                                                                                                                                                                                                                                                                                                                                                                                                                                                                                                                                                                                                                                                                                                                           |
| 7 WESTERN ACTION   | 4   | 6.1m 11.7m (1)             | 9.7m (1)  | 2:18.91 | 30.88s <b>31.75s</b> | +5.6                                                                                                                                                                                                                                                                                                                                                                                                                                                                                                                                                                                                                                                                                                                                                                                                                                                                                                                                                                                                                                                                                                                                                                                                                                                                                                                                                                                                                                                                                                                                                                                                                                                                                                                                                                                                                                                                                                                                                                                                                                                                                                                           |
| 8 ARTFUL MASTER    | 5   | 10.5m 16.0m (1)            | 13.3m (1) | 2:19.28 | 30.84s 31.84s        | +5.5                                                                                                                                                                                                                                                                                                                                                                                                                                                                                                                                                                                                                                                                                                                                                                                                                                                                                                                                                                                                                                                                                                                                                                                                                                                                                                                                                                                                                                                                                                                                                                                                                                                                                                                                                                                                                                                                                                                                                                                                                                                                                                                           |
| 4 DONNY JONES      | 6   | 21.7m 1.1m (1)             | 3.6m (1)  | 2:20.21 | 31.20s 33.53s        | 206                                                                                                                                                                                                                                                                                                                                                                                                                                                                                                                                                                                                                                                                                                                                                                                                                                                                                                                                                                                                                                                                                                                                                                                                                                                                                                                                                                                                                                                                                                                                                                                                                                                                                                                                                                                                                                                                                                                                                                                                                                                                                                                            |
| 5 COURAGEOUS LEO   | 7   | 33.2m 24.5m (1)            | 12.8m (0) | 2:21.17 | <b>30.16s</b> 33.77s | -8.7                                                                                                                                                                                                                                                                                                                                                                                                                                                                                                                                                                                                                                                                                                                                                                                                                                                                                                                                                                                                                                                                                                                                                                                                                                                                                                                                                                                                                                                                                                                                                                                                                                                                                                                                                                                                                                                                                                                                                                                                                                                                                                                           |
| 9 TASTE OF DIAMOND | 8   | 73.6m 71.4m (0)            | 69.5m (0) | 2:24.55 | 31.08s 32.71s        | THE STATE OF THE S |
| 2 ZED EXPRESS      | 9   | 89.9m 21.9m (0)            | 59.5m (0) | 2:25.91 | 34.02s 34.85s        | -68.0                                                                                                                                                                                                                                                                                                                                                                                                                                                                                                                                                                                                                                                                                                                                                                                                                                                                                                                                                                                                                                                                                                                                                                                                                                                                                                                                                                                                                                                                                                                                                                                                                                                                                                                                                                                                                                                                                                                                                                                                                                                                                                                          |