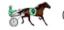

## Finish Position and metres gained from 800m

Gross Time: 2:19.30 MileRate: 2:01.20 LeadTime: 16.50s First Qtr: 30.60s Second Qtr: 31.20s Third Qtr: 30.70s Fourth Qtr: 30.30s

| No Horse           | Plc | Mar 800 Posi                | 400 Posi  | Time    | 3rd Qtr | 4th Qtr |             |              | Fin          |
|--------------------|-----|-----------------------------|-----------|---------|---------|---------|-------------|--------------|--------------|
| 8 TELL ME THIS     | 1   | 0.0m 15.7m (1)              | 0.0m (1)  | 2:19.30 | 29.50s  | 30.30s  |             |              |              |
| 9 CHEDDAR MADE BET | 2   | 3.6m 19.4m (1)              | 4.2m (1)  | 2:19.59 | 29.54s  | 30.27s  |             |              |              |
| 2 GRAYSON          | 3   | 8.4m 4.7m (0)               | 7.4m (0)  | 2:19.97 | 30.90s  | 30.41s  |             |              |              |
| 6 FLY CHEVAL       | 4   | 32.4m 8.9m (0)              | 14.3m (0) | 2:21.87 | 31.10s  | 31.79s  | STATE OF    |              | <b>—</b> –23 |
| 1 MAJOR RUMBLE     | 5   | 41.3m <mark>0.0m (0)</mark> | 2.6m (0)  | 2:22.58 | 30.90s  | 33.38s  |             | <del>`</del> |              |
| 3 COULD IT BE ME   | 6   | 43.7m 13.1m (0)             | 17.4m (1) | 2:22.77 | 31.02s  | 32.45s  |             | $\leftarrow$ |              |
| 4 TAPTHEKEG        | 7   | 46.3m 2.6m (1)              | 13.7m (2) | 2:22.97 | 31.54s  | 32.93s  | <b>FF</b>   | $\leftarrow$ |              |
| 5 HURRIKANE KING   | 8   | 73.7m 25.7m (0)             | 30.1m (0) | 2:25.15 | 31.02s  | 33.87s  | STORE OF    | $\leftarrow$ |              |
| 7 MAYWYN A JUG ORT | 9   | 90.0m 11.0m (1)             | 29.6m (1) | 2:26.44 | 32.10s  | 35.20s  | <b>FR</b> - |              |              |