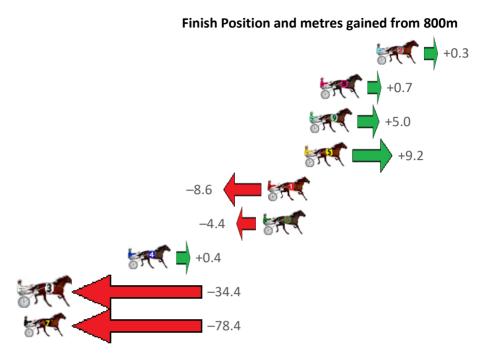

Gross Time: 2:14.90 MileRate: 1:57.40 LeadTime: 16.70s First Qtr: 29.90s Second Qtr: 31.40s Third Qtr: 28.60s Fourth Qtr: 28.30s

| NoHorse           | Plc | Mar 800 Posi               | 400 Posi  | Time    | 3rd Qtr 4th Qtr      | Finish Position and metres gained from 800m |
|-------------------|-----|----------------------------|-----------|---------|----------------------|---------------------------------------------|
| 2 SQUARE DEALER   | 1   | 0.0m 4.5m (0)              | 3.7m (0)  | 2:14.90 | 28.54s 28.04s        | +4.5                                        |
| 1 WOODLEA DIEGO   | 2   | 2.6m <mark>0.0m (0)</mark> | 0.0m (0)  | 2:15.09 | 28.60s 28.49s        | -2.6 <b>-</b>                               |
| 5 NO DOUBT        | 3   | 10.2m 6.8m (1)             | 2.8m (1)  | 2:15.66 | 28.32s 28.86s        | −3.4 <b>=</b>                               |
| 7 CONGO LINE      | 4   | 24.5m 20.3m (1)            | 11.3m (2) | 2:16.72 | <b>27.96s</b> 29.32s | -4.2 <b>-</b>                               |
| 6 TINGE OF FEAR   | 5   | 26.0m 9.0m (0)             | 10.8m (0) | 2:16.83 | 28.72s 29.47s        | -17.0                                       |
| 3 NOTORIOUS       | 6   | 33.7m 15.8m (1)            | 14.1m (1) | 2:17.41 | 28.48s 29.81s        | -17.9                                       |
| 4 ROCKNROLL TIMES | 7   | 45.3m 11.3m (1)            | 8.5m (1)  | 2:18.27 | 28.40s 31.07s        | -34.0                                       |
| 8 RIVERLEIGH JEFF | 8   | 68.6m 13.5m (0)            | 15.8m (0) | 2:20.00 | 28.76s 32.28s        | -55.1                                       |