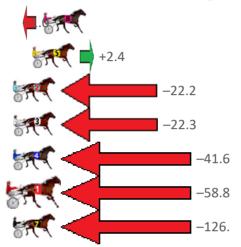

## Finish Position and metres gained from 800m

Gross Time: 2:18.60 MileRate: 2:00.50 LeadTime: 16.90s First Qtr: 31.10s Second Qtr: 32.40s Third Qtr: 29.10s Fourth Qtr: 29.10s **No Horse** Mar 800 Posi 400 Posi Time 3rd Qtr 4th Qtr Finish Position and metres gained from 800m **4 TULHURST CUDDLES** 0.0m 1.7m (1) 2:18.60 28.98s 29.10s 3 WHATA REACTOR 2.3m 0.0m (0) 2:18.78 29.26s 29.12s 7 BEYONSKI 4.8m 6.1m (1) 5.0m (1) 2:18.97 29.02s 29.11s **8 MY ULTIMATE HEST** 7.9m 10.0m (1) 9.4m (1) 2:19.20 **5 FRAME DRIVE** 5 10.7m 4.2m (0) 2:19.42 29.28s 29.44s 6.6m (0) **2 ESSENTIAL THREE** 6 21.6m 8.3m (0) 13.3m (0) 2:20.25 6 DALLAS COWGIRL 7 25.1m 17.7m (0) 22.4m (0) 2:20.52 29.44s 29.40s 1 CHANG 8 27.3m 13.3m (0) 18.3m (0) 2:20.68 29.46s 29.86s -14.09 FURIOSA 9 34.3m 15.5m (1) 19.9m (1) 2:21.22 29.42s 30.28s