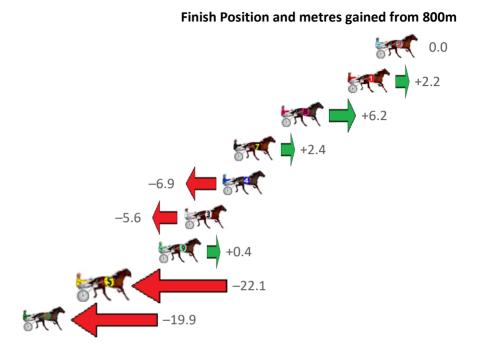

## Finish Position and metres gained from 800m

Gross Time: 2:18.60 MileRate: 2:00.50 LeadTime: 16.90s First Qtr: 31.10s Second Qtr: 32.40s Third Qtr: 29.10s Fourth Qtr: 29.10s **No Horse** Mar 800 Posi 400 Posi Time 3rd Qtr 4th Qtr Finish Position and metres gained from 800m **4 TULHURST CUDDLES** 0.0m 1.7m (1) 2:18.60 28.98s 29.10s 3 WHATA REACTOR 2.3m 0.0m (0) 2:18.78 29.26s 29.12s 7 BEYONSKI 4.8m 6.1m (1) 5.0m (1) 2:18.97 29.02s 29.11s **8 MY ULTIMATE HEST** 7.9m 10.0m (1) 9.4m (1) 2:19.20 **5 FRAME DRIVE** 5 10.7m 4.2m (0) 2:19.42 29.28s 29.44s 6.6m (0) **2 ESSENTIAL THREE** 6 21.6m 8.3m (0) 13.3m (0) 2:20.25 6 DALLAS COWGIRL 7 25.1m 17.7m (0) 22.4m (0) 2:20.52 29.44s 29.40s 1 CHANG 8 27.3m 13.3m (0) 18.3m (0) 2:20.68 29.46s 29.86s -14.09 FURIOSA 9 34.3m 15.5m (1) 19.9m (1) 2:21.22 29.42s 30.28s