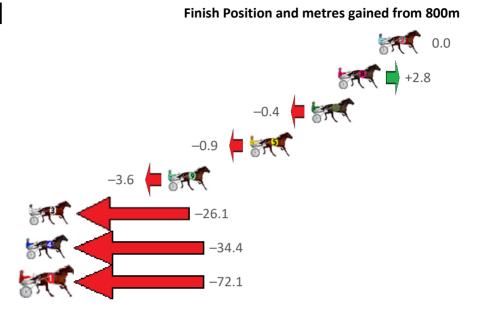

Gross Time: 2:19.30 MileRate: 2:01.20 LeadTime: 17.50s First Qtr: 30.10s Second Qtr: 32.30s Third Qtr: 29.00s Fourth Qtr: 30.40s

| No | Horse           | Plc | Mar 800 Posi               | 400 Posi  | Time    | 3rd Qtr | 4th Qtr | Finish Position and metres gained from 800m |
|----|-----------------|-----|----------------------------|-----------|---------|---------|---------|---------------------------------------------|
| 7  | MUSTANG DUDE    | 1   | 0.0m 4.4m (0)              | 4.9m (0)  | 2:19.30 | 29.04s  | 30.04s  | +4.4                                        |
| 6  | SHAKATIE        | 2   | 0.5m 8.9m (0)              | 9.2m (1)  | 2:19.34 | 29.04s  | 29.76s  | +8.4                                        |
| 2  | DONT YOUBE NAUG | 3   | 6.5m <mark>0.0m (0)</mark> | 0.0m (0)  | 2:19.82 | 29.00s  | 30.92s  | −6.5 <b>(1)</b>                             |
| 8  | LORD DENZEL     | 4   | 10.2m 11.7m (1)            | 12.5m (0) | 2:20.11 | 29.08s  | 30.29s  | +1.5                                        |
| 4  | DUKE            | 5   | 16.2m 7.8m (1)             | 14.6m (1) | 2:20.59 | 29.52s  | 30.61s  | −8.4 <b>-8.4</b>                            |
| 9  | MAN OF ACTION   | 6   | 22.8m 16.1m (1)            | 17.3m (2) | 2:21.11 | 29.12s  | 30.93s  | <b>−6.7</b>                                 |
| 3  | BUSTABALLOON    | 7   | 24.2m 13.9m (0)            | 19.0m (0) | 2:21.23 | 29.40s  | 30.93s  | 10.3                                        |
| 5  | SURFER JOE      | 8   | 25.5m 2.8m (1)             | 3.3m (1)  | 2:21.33 | 29.04s  | 32.19s  | -22.7                                       |
| 1  | OKANES DEVIL    | 9   | 84.2m 31.1m (0)            | 55.8m (0) | 2:26.00 | 30.88s  | 32.98s  | -53.1                                       |