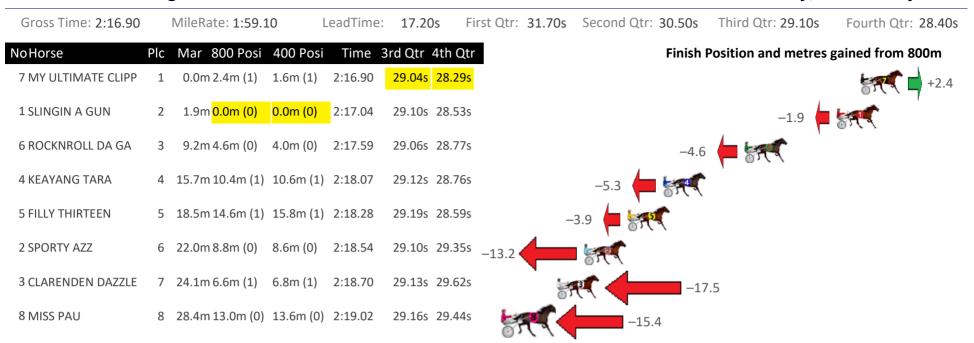

| -          | 20.3      |                   |                    |
| 2 ESSENTIAL THREE   | 7   | 30.7m 3.0m (1)              | 2.4m (1)              | 2:20.63   | 29.89s              | 30.93s         | ST.           | Ċ        | 1          | -27.7     |                   |                    |
| 5 BELLA GODIVA      | 8   | 51.9m 20.6m (1)             | 17.0m (1)             | 2:22.24   | 29.68s              | 31.41s         | 579           |          |            | -31.3     | 3                 |                    |
| 4 CHANG             | 9   | 55.7m 13.0m (0)             | 16.0m (0)             | 2:22.52   | 30.17s              | 31.75s         | ST.           |          |            | -42.7     | 7                 |                    |



#### Marburg Race 4 Distance 1850m





# Marburg Race 5 Distance 1850m

Sunday, 15 January 2023

| Gross Time: 2:19.20 |     | MileRate: 2:01.10               | L                   | eadTime: | 18.10s                   | First Qtr: 31.10s | Second Qtr: 31.80s | Third Qtr: 28.60s   | Fourth Qtr: 29.60s |
|---------------------|-----|---------------------------------|---------------------|----------|--------------------------|-------------------|--------------------|---------------------|--------------------|
| NoHorse             | Plc | Mar 800 Posi 40                 | 00 Posi             | Time 3   | rd Qtr 4th               | Qtr               | Finish             | Position and metres | ained from 800m    |
| 8 ROCCO VARIETY     | 1   | 0.0m 9.2m (1) 7.6               | 6m (2)              | 2:19.20  | 28.49s <mark>29.0