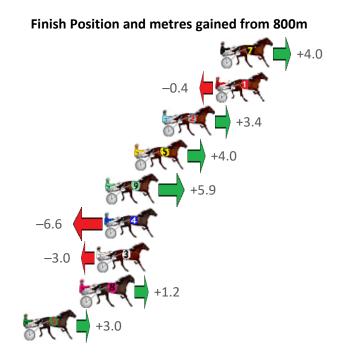

| No Horse           | Plc | Mar 800 Posi               | 400 Posi  | Time    | 3rd Qtr 4th              | Finish Position and metres gained from 800m |
|--------------------|-----|----------------------------|-----------|---------|--------------------------|---------------------------------------------|
| 2 TRACER BULLET    | 1   | 0.0m <mark>0.0m (0)</mark> | 0.0m (0)  | 2:11.80 | 29.10s 29.5              | 0.0                                         |
| 1 KUDOS MASON      | 2   | 1.1m 4.2m (0)              | 4.2m (0)  | 2:11.89 | 29.10s <mark>29.2</mark> | +3.1                                        |
| 8 BRILLIANT ART    | 3   | 6.5m 12.0m (1)             | 8.2m (2)  | 2:12.30 | 28.82s 29.3              | +5.5                                        |
| 3 OUR RUBY ROSE    | 4   | 12.4m 12.2m (0)            | 12.2m (0) | 2:12.76 | 29.10s 29.5              | -0.2                                        |
| 7 PRECIOUS CULLEN  | 5   | 14.9m 8.2m (0)             | 8.2m (0)  | 2:12.95 | 29.10s 29.9              | -6.7                                        |
| 6 HIGH ON MONTANA  | 6   | 19.2m 20.0m (1)            | 11.8m (1) | 2:13.28 | 28.50s 30.0              | +0.8                                        |
| 5 SNUGGLES BANYULA | 7   | 21.2m 8.0m (1)             | 3.2m (2)  | 2:13.44 | 28.74s 30.8              | -13.2                                       |
| 4 BETTOR ROCKNROLL | 8   | 24.6m 3.8m (1)             | 3.8m (1)  | 2:13.70 | 29.09s 31.0              | -20.8                                       |
| 9 DEVOUGED         | 9   | 88.1m 16.0m (1)            | 17.6m (2) | 2:18.61 | 29.18s 34.6              | -72.1                                       |