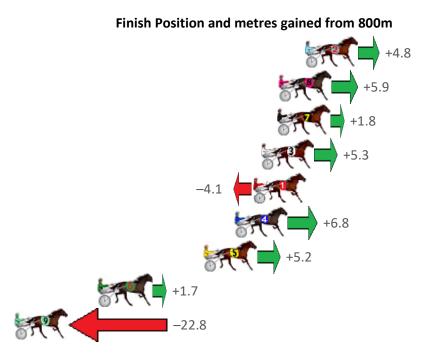

| No Horse           | Plc | Mar 800 Posi               | 400 Posi  | Time    | 3rd Qtr 4 | th Qtr | Finish Position and metres gained from 800m |
|--------------------|-----|----------------------------|-----------|---------|-----------|--------|---------------------------------------------|
| 8 PURPLE SHADES    | 1   | 0.0m 3.2m (1)              | 0.6m (1)  | 2:11.60 | ·         |        | +3.2                                        |
| 3 CALVERT HOT SHOT | 2   | 2.0m 11.4m (1)             | 3.0m (2)  | 2:11.75 | 29.68s 2  | 28.63s | +9.4                                        |
| 4 MASTER CHARLES   | 3   | 2.0m <mark>0.0m (0)</mark> | 0.0m (0)  | 2:11.75 | 30.30s 2  | 28.84s | -2.0                                        |
| 2 VODKA EN ICE     | 4   | 4.1m 4.2m (0)              | 4.4m (0)  | 2:11.91 | 30.31s 2  | 28.68s | +0.1                                        |
| 5 CHEDDAR MADE BET | 5   | 6.3m 15.4m (1)             | 8.2m (2)  | 2:12.07 | 29.77s 2  | 28.56s | +9.1                                        |
| 7 BETTING BARON    | 6   | 8.1m 12.4m (0)             | 12.8m (0) | 2:12.21 | 30.32s    | 28.36s | +4.3                                        |
| 1 MYSTICAL JAZZ    | 7   | 9.8m 8.4m (0)              | 8.4m (0)  | 2:12.34 | 30.30s 2  | 28.80s | -1.4                                        |
| 6 IN CHEVRON WE TR | 8   | 13.8m 16.4m (0)            | 13.4m (2) | 2:12.64 | 30.08s 2  | 28.73s | +2.6                                        |
| 9 COURAGEOUS LEO   | 9   | 24.5m 7.4m (1)             | 6.6m (1)  | 2:13.45 | 30.28s 2  | 29.98s | -17.1                                       |