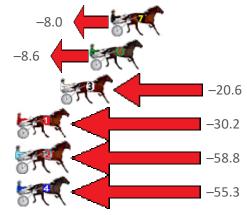

| No Horse           | Plc | Mar 800 Posi               | 400 Posi  | Time    | 3rd Qtr 4th Qtr            |
|--------------------|-----|----------------------------|-----------|---------|----------------------------|
| 3 OUR DOLLY        | 1   | 0.0m <mark>0.0m (0)</mark> | 0.0m (0)  | 2:10.70 | 28.90s 30.40s              |
| 8 MATAI REACTOR    | 2   | 8.8m 8.0m (1)              | 8.6m (1)  | 2:11.40 | 28.94s 30.42s              |
| 7 MY ULTIMATE HEST | 3   | 17.9m 8.2m (0)             | 14.0m (1) | 2:12.12 | 29.32s 30.69s              |
| 9 BATMAN BART      | 4   | 22.0m 13.0m (1)            | 21.8m (1) | 2:12.45 | 29.55s 30.42s              |
| 6 ROCCO VARIETY    | 5   | 22.5m 16.6m (0)            | 24.0m (0) | 2:12.49 | 29.45s <mark>30.29s</mark> |
| 4 HEAR THE CALL    | 6   | 25.9m 4.2m (1)             | 7.4m (0)  | 2:12.76 | 29.10s 31.80s              |
| 5 MAN OF ACTION    | 7   | 26.1m 12.6m (0)            | 20.0m (0) | 2:12.78 | 29.43s 30.86s              |
| 1 WEASEL           | 8   | 42.1m 17.2m (1)            | 25.6m (2) | 2:14.05 | 29.49s 31.65s              |
| 2 IMA CHICK MAGNET | 9 : | 108.3m 4.0m (0)            | 16.0m (0) | 2:19.32 | 29.61s 37.38s              |

| -9.7 <b>-0.8</b> |
|------------------|
| <b>−9.0</b>      |
| <b>−5.9</b>      |
| -21.7            |
| -13.5            |
| -24.9            |
| -104.            |