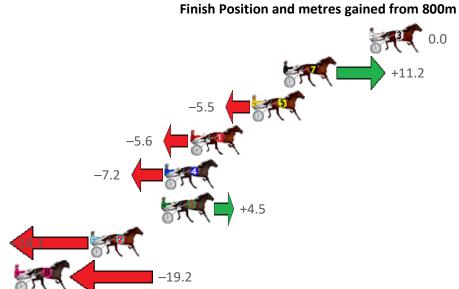

| No Horse           | Plc | Mar 800 Posi               | 400 Posi  | Time    | 3rd Qtr 4             | th Qtr              | Finish Position and metres gained from 800m |
|--------------------|-----|----------------------------|-----------|---------|-----------------------|---------------------|---------------------------------------------|
| 3 AWAYOVERNIGHT    | 1   | 0.0m <mark>0.0m (0)</mark> | 0.0m (0)  | 2:11.20 | 29.00s 2              | 29.50s              | 0.0                                         |
| 1 LORD DENZEL      | 2   | 8.7m 4.6m (0)              | 5.2m (0)  | 2:11.87 | 29.04s 2              | 29.76s              | -4.1                                        |
| 7 THREE MACHS      | 3   | 9.1m 9.2m (0)              | 9.6m (0)  | 2:11.90 | 29.03s <mark>2</mark> | <mark>29.46s</mark> | +0.1                                        |
| 2 THE CROM         | 4   | 14.6m 10.6m (1)            | 14.8m (1) | 2:12.33 | 29.31s 2              | 29.49s              | -4.0                                        |
| 4 DARBY BRIGHTS    | 5   | 19.4m 1.8m (1)             | 6.0m (1)  | 2:12.70 | 29.30s 3              | 30.48s              | -17.6                                       |
| 9 DATSINAHURRI     | 6   | 24.7m 6.4m (1)             | 10.6m (1) | 2:13.11 | 29.30s 3              | 30.53s              | -18.3                                       |
| 6 KEAYANG SPONGE B | 7   | 27.4m 22.6m (1)            | 17.6m (3) | 2:13.32 | 28.63s 3              | 30.22s              |                                             |
| 8 THE MACH ARMY    | 8   | 31.1m 14.2m (2)            | 8.4m (2)  | 2:13.61 | <b>28.56s</b>         | 31.16s              | -16.9                                       |
| 5 HARRY CROFT      | 9   | 33.7m 18.4m (1)            | 13.6m (2) | 2:13.81 | 28.64s 3              | 30.97s              | -15.3                                       |