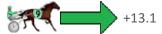

#### Albion Park Race 1 Distance 2138m

## Tuesday, 22 November 2022

Gross Time: 2:44.80 MileRate: 2:01.70 LeadTime: 43.40s First Qtr: 31.00s Second Qtr: 30.50s Third Qtr: 31.00s Fourth Qtr: 28.90s

| No Horse       | Plc | Mar 800 Posi                | 400 Posi  | Time    | 3rd Qtr 4th Qtr      |
|----------------|-----|-----------------------------|-----------|---------|----------------------|
| 7 JACCKA WATCH | 1   | 0.0m 9.5m (0)               | 1.6m (1)  | 2:44.80 | 30.40s 28.78s        |
| 5 YEA YOU      | 2   | 10.2m 4.8m (0)              | 4.3m (0)  | 2:45.57 | 30.96s 29.35s        |
| 8 HAMMER SON   | 3   | 11.7m 17.9m (0)             | 10.2m (1) | 2:45.69 | 30.40s 29.03s        |
| 4 BANFF        | 4   | 13.8m 13.7m (0)             | 5.9m (1)  | 2:45.85 | 30.40s 29.51s        |
| 1 MIX IT UP    | 5   | 47.3m 33.8m (0)             | 23.6m (0) | 2:48.39 | 30.20s 30.73s        |
| 2 MISS MEMPHIS | 6   | 48.6m <mark>0.0m (0)</mark> | 0.0m (0)  | 2:48.49 | 31.00s 32.59s        |
| 3 JET LEGS     | 7   | 50.9m 44.3m (0)             | 36.5m (0) | 2:48.66 | 30.36s 30.04s        |
| 6 CONFISCATED  | 8   | 53.8m 25.3m (0)             | 14.0m (0) | 2:48.88 | <b>30.12s</b> 31.94s |

|         | Finish Position and metres gained from 800m |
|---------|---------------------------------------------|
|         |                                             |
|         | -5.4                                        |
|         | +6.2                                        |
| -0.1    |                                             |
| -13.5   |                                             |
| STEET . | <b>-49</b>                                  |
| -6.6    |                                             |
| STEET . | -28.5                                       |