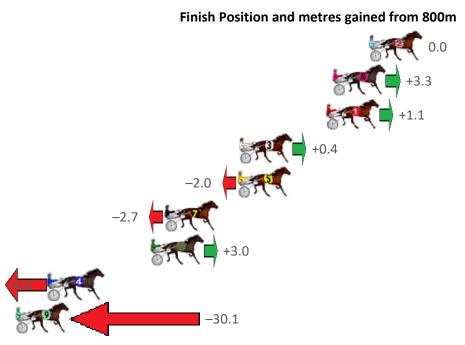

#### Albion Park Race 5 Distance 2138m

## Tuesday, 22 November 2022

Gross Time: 2:36.40 MileRate: 1:57.80 LeadTime: 37.00s First Qtr: 31.20s Second Qtr: 29.20s Third Qtr: 29.30s Fourth Qtr: 29.70s

| No Horse           | Plc | Mar 800 Posi               | 400 Posi  | Time    | 3rd Qtr 4th Qtr            | Finish Position and metres gained from 800m |
|--------------------|-----|----------------------------|-----------|---------|----------------------------|---------------------------------------------|
| 8 MELTON BEACH     | 1   | 0.0m 8.3m (0)              | 8.2m (0)  | 2:36.40 | 29.30s 29.10s              | +8.3                                        |
| 1 O B LEGAL        | 2   | 1.2m 4.4m (0)              | 4.4m (0)  | 2:36.49 | 29.30s 29.47s              | +3.2                                        |
| 2 LOOKS JUST RIGHT | 3   | 1.9m 9.4m (1)              | 5.5m (1)  | 2:36.55 | 29.02s 29.45s              | +7.5                                        |
| 4 BRAEVIEW FELLA   | 4   | 3.0m <mark>0.0m (0)</mark> | 0.0m (0)  | 2:36.63 | 29.30s 29.93s              | -3.0                                        |
| 10 BLUE SHARD      | 5   | 6.0m 17.1m (2)             | 14.7m (1) | 2:36.87 | 29.14s <mark>29.09s</mark> | +11.1                                       |
| 6 LANCELOT BROMAC  | 6   | 8.4m 18.7m (1)             | 10.4m (1) | 2:37.05 | 28.70s 29.59s              | +10.3                                       |
| 7 SPECIALANDIKNOWI | 7   | 11.4m 17.1m (0)            | 18.6m (0) | 2:37.29 | 29.42s 29.23s              | +5.7                                        |
| 9 MAFFIOSO GIRL    | 8   | 17.9m 12.7m (0)            | 13.1m (0) | 2:37.79 | 29.34s 30.13s              | <b>−5.2</b>                                 |
| 3 BEACH ON FIRE    | 9   | 22.4m 13.8m (1)            | 24.0m (1) | 2:38.14 | 30.06s 29.68s              | -8.6                                        |
| 5 FORGIVE ME       | 10  | 67.5m 3.3m (1)             | 19.6m (1) | 2:41.65 | 30.50s 33.51s              | -64.2                                       |