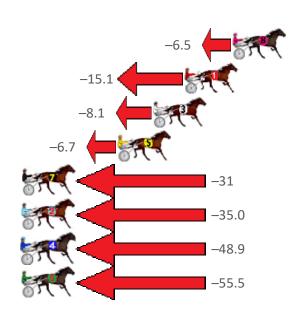

#### Albion Park Race 3 Distance 1660m

## Tuesday, 22 November 2022

Gross Time: 2:01.00 MileRate: 1:57.30 LeadTime: 3.40s First Qtr: 28.30s Second Qtr: 31.30s Third Qtr: 29.90s Fourth Qtr: 28.10s

| No Horse            | Plc | Mar 800 Posi               | 400 Posi  | Time    | 3rd Qtr | 4th Qtr |
|---------------------|-----|----------------------------|-----------|---------|---------|---------|
| 6 BOLD MEDLEY JUJO  | 1   | 0.0m <mark>0.0m (0)</mark> | 0.0m (0)  | 2:01.00 | 29.90s  | 28.10s  |
| 2 SKYLAR BREE       | 2   | 12.5m 4.3m (0)             | 4.4m (0)  | 2:01.92 | 29.90s  | 28.70s  |
| 3 MORETTA           | 3   | 23.3m 8.6m (0)             | 8.3m (0)  | 2:02.72 | 29.86s  | 29.22s  |
| 1 FANCY LIKE BARBIE | 4   | 27.3m 12.9m (0)            | 12.8m (0) | 2:03.02 | 29.86s  | 29.20s  |
| 5 SHOOBEE RIGHT     | 5   | 41.5m 21.0m (0)            | 17.2m (2) | 2:04.07 | 29.58s  | 29.93s  |
| 9 DOLLAR BUCKS      | 6   | 43.8m 21.0m (1)            | 5.0m (1)  | 2:04.23 | 28.70s  | 30.97s  |
| 8 HOLME BOY         | 7   | 60.7m 16.7m (0)            | 35.0m (0) | 2:05.48 | 31.18s  | 30.06s  |
| 4 FIRELANE LADY     | 8   | 61.5m 16.2m (1)            | 13.3m (1) | 2:05.54 | 29.66s  | 31.68s  |
| 7 WHOS TO BLAME     | 9   | 94.7m 54.1m (0)            | 62.4m (0) | 2:07.99 | 30.38s  | 30.59s  |

# Finish Position and metres gained from 800m