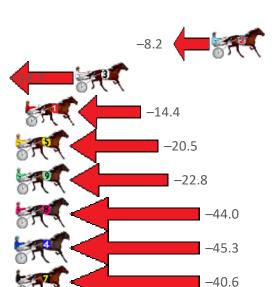

| 4.4m (0)  | 2:01.92 | 29.90s  | 28.70s  |
| 3 MORETTA           | 3   | 23.3m 8.6m (0)             | 8.3m (0)  | 2:02.72 | 29.86s  | 29.22s  |
| 1 FANCY LIKE BARBIE | 4   | 27.3m 12.9m (0)            | 12.8m (0) | 2:03.02 | 29.86s  | 29.20s  |
| 5 SHOOBEE RIGHT     | 5   | 41.5m 21.0m (0)            | 17.2m (2) | 2:04.07 | 29.58s  | 29.93s  |
| 9 DOLLAR BUCKS      | 6   | 43.8m 21.0m (1)            | 5.0m (1)  | 2:04.23 | 28.70s  | 30.97s  |
| 8 HOLME BOY         | 7   | 60.7m 16.7m (0)            | 35.0m (0) | 2:05.48 | 31.18s  | 30.06s  |
| 4 FIRELANE LADY     | 8   | 61.5m 16.2m (1)            | 13.3m (1) | 2:05.54 | 29.66s  | 31.68s  |
| 7 WHOS TO BLAME     | 9   | 94.7m 54.1m (0)            | 62.4m (0) | 2:07.99 | 30.38s  | 30.59s  |

# Finish Position and metres gained from 800m





#### Albion Park Race 4 Distance 1660m

## Tuesday, 22 November 2022

Gross Time: 1:56.50 MileRate: 1:53.00 LeadTime: 3.20s First Qtr: 26.50s Second Qtr: 29.80s Third Qtr: 28.30s Fourth Qtr: 28.70s

| No Horse       | Plc | Mar 800 Posi               | 400 Posi  | Time    | 3rd Qtr 4th Qtr            |
|----------------|-----|----------------------------|-----------|---------|----------------------------|
| 7 SPEED DATING | 1   | 0.0m 14.2m (1)             | 5.7m (1)  | 1:56.50 | 27.70s 28.30s              |
| 4 NO DOUBT     | 2   | 1.6m 18.8m (1)             | 9.6m (1)  | 1:56.62 | <b>27.66s</b> 28.14s       |
| 3 GOELITZ      | 3   | 2.3m 16.5m (0)             | 13.0m (0) | 1:56.67 | 28.06s <mark>27.95s</mark> |
| 2 SURF ACE     | 4   | 3.0m 12.5m (0)             | 9.0m (0)  | 1:56.7