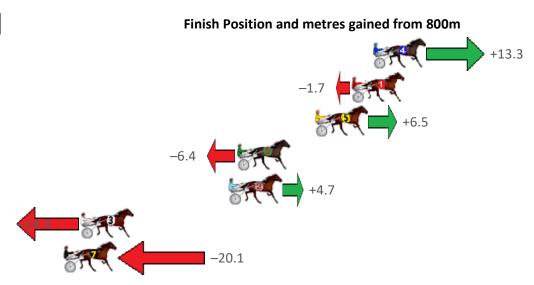

|         | Finish Position and metres gained from 800m |
|---------|---------------------------------------------|
|         |                                             |
|         | -5.4                                        |
|         | +6.2                                        |
| -0.1    |                                             |
| -13.5   |                                             |
| STEET . | <b>-49</b>                                  |
| -6.6    |                                             |
| STEET . | -28.5                                       |