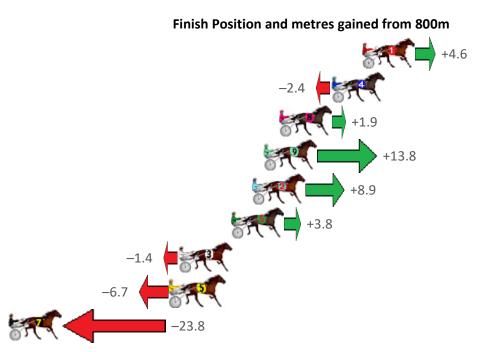

#### Albion Park Race 7 Distance 2138m

## Tuesday, 22 November 2022

Gross Time: 2:34.00 MileRate: 1:55.90 LeadTime: 37.50s First Qtr: 30.40s Second Qtr: 30.50s Third Qtr: 27.10s Fourth Qtr: 28.50s

| No Horse            | Plc | Mar 800 Posi                | 400 Posi  | Time    | 3rd Qtr | 4th Qtr |
|---------------------|-----|-----------------------------|-----------|---------|---------|---------|
| 9 MIDNIGHT CALM     | 1   | 0.0m 13.1m (1)              | 0.0m (0)  | 2:34.00 | 26.22s  | 28.50s  |
| 8 MOSSDALE MAC      | 2   | 11.3m 4.8m (0)              | 11.0m (0) | 2:34.85 | 27.54s  | 28.59s  |
| 1 FLIGHT CREW       | 3   | 15.1m <mark>0.0m (0)</mark> | 4.6m (0)  | 2:35.13 | 27.42s  | 29.31s  |
| 3 MY ULTIMATE VICTO | 4   | 17.6m 9.5m (0)              | 15.6m (0) | 2:35.32 | 27.54s  | 28.74s  |
| 5 BETTOR ROMANCE    | 5   | 20.4m 13.7m (0)             | 20.3m (0) | 2:35.53 | 27.58s  | 28.63s  |
| 7 STRONG RESPONSE   | 6   | 33.8m 3.6m (1)              | 10.4m (1) | 2:36.53 | 27.58s  | 30.31s  |
| 2 HEZ ON THE BUZZER | 7   | 42.7m 7.7m (1)              | 16.8m (1) | 2:37.20 | 27.74s  | 30.54s  |
| 4 CALF PEN          | 8   | 66.7m 17.8m (1)             | 18.0m (2) | 2:38.99 | 27.14s  | 32.25s  |
| 6 FORTYEIGHTHENSO   | 9   | 74.5m 19.0m (0)             | 48.3m (0) | 2:39.58 | 29.16s  | 30.74s  |

## Finish Position and metres gained from 800m