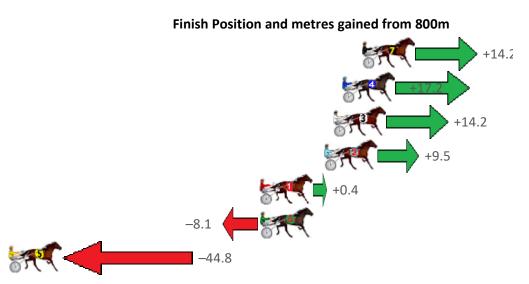

## Tuesday, 22 November 2022

Gross Time: 2:36.40 MileRate: 1:57.80 LeadTime: 37.00s First Qtr: 31.20s Second Qtr: 29.20s Third Qtr: 29.30s Fourth Qtr: 29.70s

| No Horse           | Plc | Mar 800 Posi               | 400 Posi  | Time    | 3rd Qtr 4th Qtr            | Finish Position and metres gained from 800m |
|--------------------|-----|----------------------------|-----------|---------|----------------------------|---------------------------------------------|
| 8 MELTON BEACH     | 1   | 0.0m 8.3m (0)              | 8.2m (0)  | 2:36.40 | 29.30s 29.10s              | +8.3                                        |
| 1 O B LEGAL        | 2   | 1.2m 4.4m (0)              | 4.4m (0)  | 2:36.49 | 29.30s 29.47s              | +3.2                                        |
| 2 LOOKS JUST RIGHT | 3   | 1.9m 9.4m (1)              | 5.5m (1)  | 2:36.55 | 29.02s 29.45s              | +7.5                                        |
| 4 BRAEVIEW FELLA   | 4   | 3.0m <mark>0.0m (0)</mark> | 0.0m (0)  | 2:36.63 | 29.30s 29.93s              | -3.0                                        |
| 10 BLUE SHARD      | 5   | 6.0m 17.1m (2)             | 14.7m (1) | 2:36.87 | 29.14s <mark>29.09s</mark> | +11.1                                       |
| 6 LANCELOT BROMAC  | 6   | 8.4m 18.7m (1)             | 10.4m (1) | 2:37.05 | 28.70s 29.59s              | +10.3                                       |
| 7 SPECIALANDIKNOWI | 7   | 11.4m 17.1m (0)            | 18.6m (0) | 2:37.29 | 29.42s 29.23s              | +5.7                                        |
| 9 MAFFIOSO GIRL    | 8   | 17.9m 12.7m (0)            | 13.1m (0) | 2:37.79 | 29.34s 30.13s              | <b>−5.2</b>                                 |
| 3 BEACH ON FIRE    | 9   | 22.4m 13.8m (1)            | 24.0m (1) | 2:38.14 | 30.06s 29.68s              | -8.6                                        |
| 5 FORGIVE ME       | 10  | 67.5m 3.3m (1)             | 19.6m (1) | 2:41.65 | 30.50s 33.51s              | -64.2                                       |