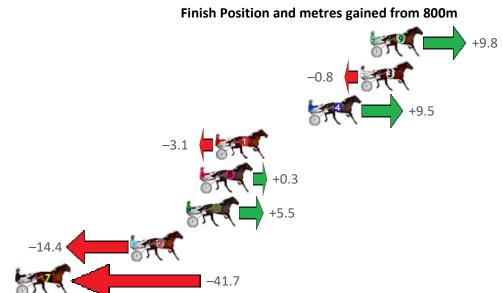

28.22s <mark>29.00s</mark> |
| 3 GLENEAGLE WARRIO  | 2   | 0.8m <mark>0.0m (0)</mark> | 0.0m (0)  | 1:57.36 | 28.00s 29.96s              |
| 4 CAPTAINS PICK     | 3   | 4.9m 14.4m (1)             | 16.7m (1) | 1:57.68 | 28.20s 29.08s              |
| 1 GOLIGHTLY         | 4   | 12.3m 9.2m (0)             | 12.2m (0) | 1:58.26 | 28.24s 29.98s              |
| 8 PERFECT CUT       | 5   | 13.5m 13.8m (0)            | 16.7m (0) | 1:58.36 | 28.24s 29.76s              |
| 6 BUMPER            | 6   | 14.6m 20.1m (1)            | 20.6m (1) | 1:58.44 | 28.08s 29.56s              |
| 2 WHICH HUNT        | 7   | 19.0m 4.6m (0)             | 7.8m (0)  | 1:58.79 | 28.24s 30.83s              |
| 7 HEAVEN IN LOCKSLE | 8   | 47.5m 5.8m (1)             | 8.6m (1)  | 2:01.02 | 28.22s 33.00s              |





#### Albion Park Race 7 Distance 2138m

## Tuesday, 22 November 2022

Gross Time: 2:34.00 MileRate: 1:55.90 LeadTime: 37.50s First Qtr: 30.40s Second Qtr: 30.50s Third Qtr: 27.10s Fourth Qtr: 28.50s

| No Horse            | Plc | Mar 800 Posi                | 400 Posi  | Time    | 3rd Qtr | 4th Qtr |
|---------------------|-----|-----------------------------|-----------|---------|---------|---------|
| 9 MIDNIGHT CALM     | 1   | 0.0m 13.1m (1)              | 0.0m (0)  | 2:34.00 | 26.22s  | 28.50s  |
| 8 MOSSDALE MAC      | 2   | 11.3m 4.8m (0)              | 11.0m (0) | 2:34.85 | 27.54s  | 28.59s  |
| 1 FLIGHT CREW       | 3   | 15.1m <mark>0.0m (0)</mark> | 4.6m (0)  | 2:35.13 | 27.42s  | 29.31s  |
| 3 MY ULTIMATE VICTO | 4   | 17.6m 9.5m (0)              | 15.6m (0) | 2:35.32 | 27.5