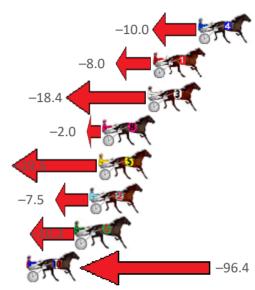

# Saturday, 19 November 2022

Gross Time: 2:00.00 MileRate: 1:56.30 LeadTime: 3.50s First Qtr: 28.50s Second Qtr: 29.70s Third Qtr: 28.40s Fourth Qtr: 29.90s

| No Horse            | Plc | Mar 800 Posi               | 400 Posi  | Time    | 3rd Qtr 4th Qtr      |
|---------------------|-----|----------------------------|-----------|---------|----------------------|
| 7 A WHOLE LOTTA RO  | 1   | 0.0m 4.0m (1)              | 6.1m (1)  | 2:00.00 | 28.56s 29.46s        |
| 3 SHESA POCKETROCK  | 2   | 2.3m 17.0m (1)             | 19.9m (2) | 2:00.18 | 28.64s 28.64s        |
| 5 BELLA BRONSKI     | 3   | 3.3m <mark>0.0m (0)</mark> | 0.0m (0)  | 2:00.26 | 28.40s 30.16s        |
| 8 MISS MIA          | 4   | 3.6m 14.2m (0)             | 14.9m (0) | 2:00.28 | 28.48s 29.10s        |
| 9 KEAYANG TARA      | 5   | 3.8m 12.5m (1)             | 15.5m (2) | 2:00.30 | 28.64s 29.08s        |
| 4 DELIGHTFUL RAINBO | 6   | 4.7m 5.1m (0)              | 5.0m (0)  | 2:00.37 | <b>28.40s</b> 29.91s |
| 2 SHEZ GOT BLING    | 7   | 4.8m 7.9m (1)              | 12.7m (1) | 2:00.38 | 28.76s 29.36s        |
| 6 IMA BEACH BABE    | 8   | 8.8m 21.5m (1)             | 22.1m (1) | 2:00.69 | 28.48s 28.99s        |
| 1 CROSSED LEGS      | 9   | 10.8m 9.1m (0)             | 11.0m (0) | 2:00.85 | 28.56s 29.95s        |

| Finish Position and metres gained from 800m |
|---------------------------------------------|
| +4.0                                        |
| +14.7                                       |
| −3.3 <b>–</b>                               |
| +10.6                                       |
| +8.7                                        |
| +0.4                                        |
| +3.1                                        |
| +12.7                                       |
| -1.7                                        |