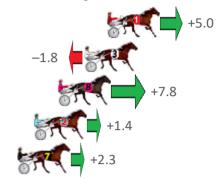

# Finish Position and metres gained from 800m +11.1 -28.3-30.3-29.7

Gross Time: 1:58.50 MileRate: 1:54.90 LeadTime: 3.40s First Qtr: 28.70s Second Qtr: 30.40s Third Qtr: 28.70s Fourth Qtr: 27.30s

| No Horse           | Plc | Mar 800 Posi               | 400 Posi  | Time    | 3rd Qtr 4th Qtr |
|--------------------|-----|----------------------------|-----------|---------|-----------------|
| 2 TUAPEKA GLORY    | 1   | 0.0m 4.5m (0)              | 4.0m (0)  | 1:58.50 | 28.66s 27.02s   |
| 6 LUCKY NUTTER     | 2   | 2.5m 2.8m (1)              | 2.9m (1)  | 1:58.68 | 28.70s 27.28s   |
| 4 SCOTCH EN ICE    | 3   | 2.5m <mark>0.0m (0)</mark> | 0.0m (0)  | 1:58.68 | 28.70s 27.48s   |
| 9 COURAGEOUS SAINT | 4   | 5.7m 7.3m (1)              | 7.2m (1)  | 1:58.91 | 28.68s 27.21s   |
| 10 MUCH BETTOR     | 5   | 7.0m 11.2m (1)             | 10.9m (1) | 1:59.00 | 28.66s 27.04s   |
| 1 OHOKA JIMMY      | 6   | 8.7m 9.0m (0)              | 8.6m (0)  | 1:59.13 | 28.66s 27.33s   |
| 7 RYANS GANGSTER   | 7   | 12.1m 15.1m (1)            | 15.0m (1) | 1:59.37 | 28.66s 27.13s   |
| 5 JASPER           | 8   | 12.8m 19.1m (1)            | 19.0m (1) | 1:59.42 | 28.66s 26.90s   |
| 3 ROLL ONE OVER    | 9   | 13.7m 23.6m (1)            | 20.7m (0) | 1:59.48 | 28.46s 26.84s   |
| 8 FIRST STRING     | 10  | 18.1m 14.0m (0)            | 13.2m (0) | 1:59.80 | 28.62s 27.68s   |