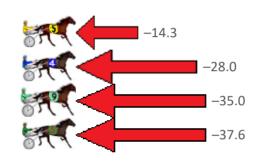

# Finish Position and metres gained from 800m +11.1 -28.3-30.3-29.7

Gross Time: 1:58.50 MileRate: 1:54.90 LeadTime: 3.40s First Qtr: 28.70s Second Qtr: 30.40s Third Qtr: 28.70s Fourth Qtr: 27.30s

| No Horse           | Plc | Mar 800 Posi               | 400 Posi  | Time    | 3rd Qtr 4th Qtr |
|--------------------|-----|----------------------------|-----------|---------|-----------------|
| 2 TUAPEKA GLORY    | 1   | 0.0m 4.5m (0)              | 4.0m (0)  | 1:58.50 | 28.66s 27.02s   |
| 6 LUCKY NUTTER     | 2   | 2.5m 2.8m (1)              | 2.9m (1)  | 1:58.68 | 28.70s 27.28s   |
| 4 SCOTCH EN ICE    | 3   | 2.5m <mark>0.0m (0)</mark> | 0.0m (0)  | 1:58.68 | 28.70s 27.48s   |
| 9 COURAGEOUS SAINT | 4   | 5.7m 7.3m (1)              | 7.2m (1)  | 1:58.91 | 28.68s 27.21s   |
| 10 MUCH BETTOR     | 5   | 7.0m 11.2m (1)             | 10.9m (1) | 1:59.00 | 28.66s 27.04s   |
| 1 OHOKA JIMMY      | 6   | 8.7m 9.0m (0)              | 8.6m (0)  | 1:59.13 | 28.66s 27.33s   |
| 7 RYANS GANGSTER   | 7   | 12.1m 15.1m (1)            | 15.0m (1) | 1:59.37 | 28.66s 27.13s   |
| 5 JASPER           | 8   | 12.8m 19.1m (1)            | 19.0m (1) | 1:59.42 | 28.66s 26.90s   |
| 3 ROLL ONE OVER    | 9   | 13.7m 23.6m (1)            | 20.7m (0) | 1:59.48 | 28.46s 26.84s   |
| 8 FIRST STRING     | 10  | 18.1m 14.0m (0)            | 13.2m (0) | 1:59.80 | 28.62s 27.68s   |