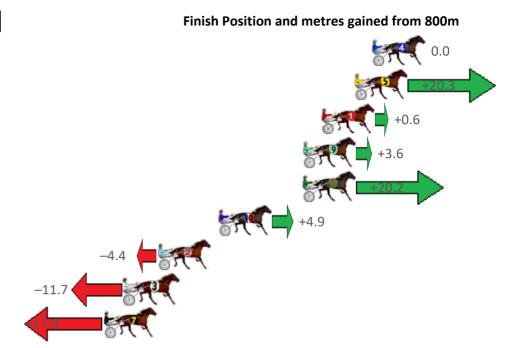

Fourth Qtr: 28.10s Gross Time: 1:59.10 MileRate: 1:55.50 LeadTime: 3.30s First Qtr: 27.00s Second Qtr: 31.50s Third Qtr: 29.20s

| No Horse           | Plc | Mar 800 Posi               | 400 Posi  | Time    | 3rd Qtr 4th Qtr |
|--------------------|-----|----------------------------|-----------|---------|-----------------|
| 7 MAJIC MOMENT     | 1   | 0.0m <mark>0.0m (0)</mark> | 0.0m (0)  | 1:59.10 | 29.20s 28.10s   |
| 1 DANCINTOTHEBEAT  | 2   | 4.9m 3.9m (0)              | 3.9m (0)  | 1:59.46 | 29.20s 28.18s   |
| 5 OKINAWA BEACH    | 3   | 7.5m 2.8m (1)              | 1.7m (1)  | 1:59.65 | 29.12s 28.53s   |
| 4 SII SEMPRE TILLY | 4   | 8.3m 20.4m (1)             | 18.0m (1) | 1:59.71 | 29.00s 27.43s   |
| 10 SHEZ NOTORIOUS  | 5   | 10.9m 12.7m (0)            | 12.4m (0) | 1:59.91 | 29.16s 28.03s   |
| 9 MISSTREPO        | 6   | 11.5m 16.0m (1)            | 14.1m (1) | 1:59.95 | 29.04s 27.95s   |
| 6 WATCHFUL LADY    | 7   | 12.2m 17.6m (0)            | 16.9m (0) | 2:00.00 | 29.12s 27.80s   |
| 2 LOVIN MISS DIXIE | 8   | 12.2m 12.1m (1)            | 9.6m (1)  | 2:00.00 | 29.00s 28.32s   |
| 3 MARIANNA BROMA   | 9   | 12.3m 7.2m (1)             | 5.6m (1)  | 2:00.01 | 29.08s 28.61s   |
| 8 FAIREACHDAINN    | 10  | 12.3m 8.8m (0)             | 8.4m (0)  | 2:00.01 | 29.16s 28.41s   |