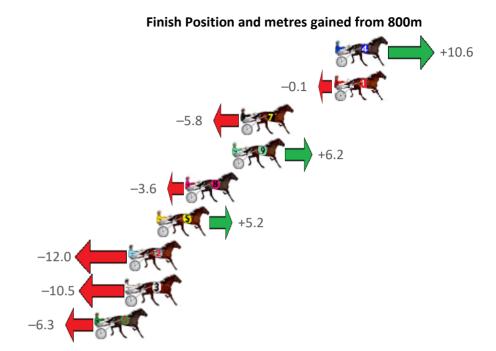

Gross Time: 2:42.50 MileRate: 2:02.30 LeadTime: 42.90s First Qtr: 30.50s Second Qtr: 30.60s Third Qtr: 29.00s Fourth Qtr: 29.50s

| No Horse            | Plc | Mar 800 Posi               | 400 Posi  | Time    | 3rd Qtr 4th Qtr            |
|---------------------|-----|----------------------------|-----------|---------|----------------------------|
| 1 INDEFENSIBLE      | 1   | 0.0m 5.0m (0)              | 5.5m (0)  | 2:42.50 | 29.04s 29.10s              |
| 3 STRESS FACTOR     | 2   | 1.8m <mark>0.0m (0)</mark> | 0.0m (0)  | 2:42.64 | 29.00s 29.64s              |
| 8 GEE UP NEDDY      | 3   | 3.9m 11.7m (1)             | 11.6m (1) | 2:42.80 | 29.00s <mark>28.96s</mark> |
| 2 ZEALOUS SPUR      | 4   | 5.8m 7.2m (1)              | 7.2m (1)  | 2:42.95 | 29.00s 29.43s              |
| 7 KINGDOM COME      | 5   | 7.1m 9.4m (0)              | 9.9m (0)  | 2:43.05 | 29.04s 29.33s              |
| 5 SUGARINSPICE      | 6   | 44.3m 30.0m (0)            | 26.4m (0) | 2:45.93 | 28.76s 31.01s              |
| 4 HELLO JOLENE JOLE | 7   | 62.4m 34.4m (0)            | 41.0m (0) | 2:47.33 | 29.50s 31.35s              |
| 9 MAJESTIC SIMON    | 8   | 81.6m 46.6m (0)            | 53.4m (0) | 2:48.81 | 29.52s 31.93s              |
| 6 HUMBLE LADD       | 9   | 88.4m 50.8m (0)            | 58.9m (0) | 2:49.34 | 29.62s 32.06s              |