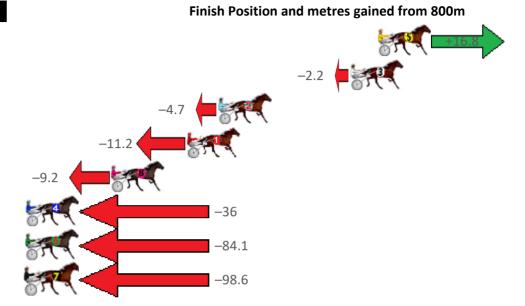

### Redcliffe Race 1 Distance 1780m

# Wednesday, 16 November 2022

Gross Time: 2:10.10 MileRate: 1:57.70 LeadTime: 11.40s First Qtr: 30.50s Second Qtr: 30.20s Third Qtr: 29.20s Fourth Qtr: 28.80s

| No Horse           | Plc | Mar 800 Posi               | 400 Posi  | Time    | 3rd Qtr 4th         | Qtr              |
|--------------------|-----|----------------------------|-----------|---------|---------------------|------------------|
| 2 THE WEEKEND      | 1   | 0.0m 4.0m (0)              | 4.0m (0)  | 2:10.10 | 29.20s 28.5         | 51s              |
| 4 ROCKSLIDE        | 2   | 0.2m <mark>0.0m (0)</mark> | 0.0m (0)  | 2:10.12 | 29.20s 28.8         | 31s              |
| 6 ROSES ARE SWEET  | 3   | 1.9m 5.6m (1)              | 5.4m (2)  | 2:10.24 | 29.18s 28.5         | 55s              |
| 7 IDEAL TIGER      | 4   | 2.3m 8.2m (0)              | 8.0m (0)  | 2:10.27 | 29.18s <b>28</b> .3 | <mark>39s</mark> |
| 9 KATACHA MAN      | 5   | 3.1m 1.6m (1)              | 2.4m (1)  | 2:10.33 | 29.26s 28.8         | 35s              |
| 8 MISSTREPO        | 6   | 4.7m 14.4m (1)             | 4.4m (3)  | 2:10.46 | 28.48s 28.8         | 32s              |
| 1 ROSARITO         | 7   | 8.3m 14.2m (0)             | 12.2m (0) | 2:10.73 | 29.05s 28.5         | 52s              |
| 3 TORQUE WITH ESTE | 8   | 20.3m 10.2m (1)            | 10.8m (1) | 2:11.63 | 29.25s 29.4         | 18s              |

| Finish Position and metres gained from 800m |
|---------------------------------------------|
| +4.0                                        |
| -0.2                                        |
| +3.7                                        |
| +5.9                                        |
| -1.5                                        |
| +9.7                                        |
| +5.9                                        |