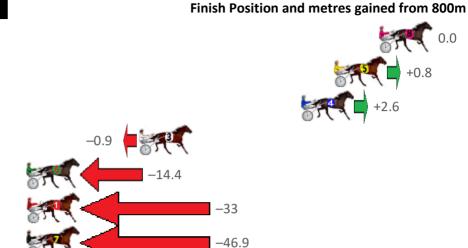

### Redcliffe Race 3 Distance 1780m

# Wednesday, 16 November 2022

Gross Time: 2:14.10 MileRate: 2:01.30 LeadTime: 11.00s First Qtr: 31.20s Second Qtr: 30.80s Third Qtr: 29.10s Fourth Qtr: 32.00s

| No Horse            | Plc | Mar 800 Posi               | 400 Posi  | Time    | 3rd Qtr 4th            | Qtr               |
|---------------------|-----|----------------------------|-----------|---------|------------------------|-------------------|
| 5 GETALOADATHISBRO  | 1   | 0.0m <mark>0.0m (0)</mark> | 0.0m (0)  | 2:14.10 | 29.10s 32              | .00s              |
| 9 ABBEY DIADEMA     | 2   | 0.4m 23.6m (1)             | 20.2m (2) | 2:14.13 | 28.91s <mark>30</mark> | <mark>.42s</mark> |
| 8 FEELING THE POWER | 3   | 4.5m 19.2m (1)             | 15.8m (2) | 2:14.48 | 28.88s 31              | .10s              |
| 4 BERTILS FIREFOX   | 4   | 5.3m 2.8m (1)              | 0.4m (1)  | 2:14.54 | 28.90s 32              | .39s              |
| 3 EASTBRO TEX       | 5   | 12.8m 5.8m (0)             | 6.8m (0)  | 2:15.17 | 29.15s 32              | .48s              |
| 7 JAMAICAN RESORT   | 6   | 15.3m 7.0m (1)             | 13.6m (1) | 2:15.38 | 29.60s 32              | .14s              |
| 2 WILLSINTOWN       | 7   | 30.2m 9.8m (0)             | 14.8m (0) | 2:16.62 | 29.42s 33              | .23s              |
| 1 BEAU HART         | 8   | 58.5m 28.6m (0)            | 36.0m (0) | 2:18.99 | 29.58s 33              | .79s              |
| 6 TORI BE           | 9   | 70.8m 15.0m (0)            | 27.4m (0) | 2:20.02 | 29.89s 35              | .45s              |

# Finish Position and metres gained from 800m +4.4 -0.1 +5.4 -1.1 +6.4 +1.0 +8.4

Gross Time: 2:13.10 MileRate: 2:00.30 LeadTime: 11.70s First Qtr: 30.00s Second Qtr: 31.10s Third Qtr: 28.70s Fourth Qtr: 31.60s