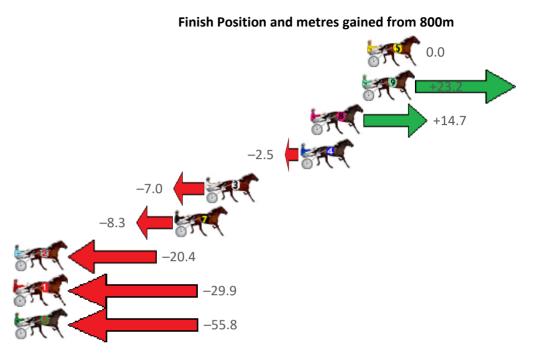

| No Horse           | Plc | Mar 800 Posi               | 400 Posi  | Time    | 3rd Qtr | 4th Qtr | Fi                                                                                                                                                                                                                                                                                                                                                                                                                                                                                                                                                                                                                                                                                                                                                                                                                                                                                                                                                                                                                                                                                                                                                                                                                                                                                                                                                                                                                                                                                                                                                                                                                                                                                                                                                                                                                                                                                                                                                                                                                                                                                                                             |
|--------------------|-----|----------------------------|-----------|---------|---------|---------|--------------------------------------------------------------------------------------------------------------------------------------------------------------------------------------------------------------------------------------------------------------------------------------------------------------------------------------------------------------------------------------------------------------------------------------------------------------------------------------------------------------------------------------------------------------------------------------------------------------------------------------------------------------------------------------------------------------------------------------------------------------------------------------------------------------------------------------------------------------------------------------------------------------------------------------------------------------------------------------------------------------------------------------------------------------------------------------------------------------------------------------------------------------------------------------------------------------------------------------------------------------------------------------------------------------------------------------------------------------------------------------------------------------------------------------------------------------------------------------------------------------------------------------------------------------------------------------------------------------------------------------------------------------------------------------------------------------------------------------------------------------------------------------------------------------------------------------------------------------------------------------------------------------------------------------------------------------------------------------------------------------------------------------------------------------------------------------------------------------------------------|
| 3 LIVING FREE      | 1   | 0.0m <mark>0.0m (0)</mark> | 0.0m (0)  | 2:13.10 | 28.70s  | 31.60s  |                                                                                                                                                                                                                                                                                                                                                                                                                                                                                                                                                                                                                                                                                                                                                                                                                                                                                                                                                                                                                                                                                                                                                                                                                                                                                                                                                                                                                                                                                                                                                                                                                                                                                                                                                                                                                                                                                                                                                                                                                                                                                                                                |
| 6 MISTER WOODPORT  | 2   | 6.5m 20.2m (1)             | 25.2m (2) | 2:13.64 | 29.14s  | 30.13s  |                                                                                                                                                                                                                                                                                                                                                                                                                                                                                                                                                                                                                                                                                                                                                                                                                                                                                                                                                                                                                                                                                                                                                                                                                                                                                                                                                                                                                                                                                                                                                                                                                                                                                                                                                                                                                                                                                                                                                                                                                                                                                                                                |
| 4 CARIBBEAN ROCKET | 3   | 7.1m 15.2m (0)             | 28.2m (1) | 2:13.69 | 29.75s  | 29.94s  |                                                                                                                                                                                                                                                                                                                                                                                                                                                                                                                                                                                                                                                                                                                                                                                                                                                                                                                                                                                                                                                                                                                                                                                                                                                                                                                                                                                                                                                                                                                                                                                                                                                                                                                                                                                                                                                                                                                                                                                                                                                                                                                                |
| 2 LURKING          | 4   | 15.4m 1.8m (1)             | 9.4m (1)  | 2:14.37 | 29.25s  | 32.07s  | -13.6                                                                                                                                                                                                                                                                                                                                                                                                                                                                                                                                                                                                                                                                                                                                                                                                                                                                                                                                                                                                                                                                                                                                                                                                                                                                                                                                                                                                                                                                                                                                                                                                                                                                                                                                                                                                                                                                                                                                                                                                                                                                                                                          |
| 9 CANNAN           | 5   | 18.0m 11.6m (1)            | 14.0m (1) | 2:14.59 | 28.87s  | 31.91s  | -6.4                                                                                                                                                                                                                                                                                                                                                                                                                                                                                                                                                                                                                                                                                                                                                                                                                                                                                                                                                                                                                                                                                                                                                                                                                                                                                                                                                                                                                                                                                                                                                                                                                                                                                                                                                                                                                                                                                                                                                                                                                                                                                                                           |
| 5 TORQUE IN CONTRO | 6   | 20.8m 15.8m (1)            | 22.6m (1) | 2:14.82 | 29.22s  | 31.46s  | -5.0                                                                                                                                                                                                                                                                                                                                                                                                                                                                                                                                                                                                                                                                                                                                                                                                                                                                                                                                                                                                                                                                                                                                                                                                                                                                                                                                                                                                                                                                                                                                                                                                                                                                                                                                                                                                                                                                                                                                                                                                                                                                                                                           |
| 8 JUKEBOX JET      | 7   | 21.5m 7.2m (1)             | 14.0m (0) | 2:14.88 | 29.18s  | 32.19s  | -14.3                                                                                                                                                                                                                                                                                                                                                                                                                                                                                                                                                                                                                                                                                                                                                                                                                                                                                                                                                                                                                                                                                                                                                                                                                                                                                                                                                                                                                                                                                                                                                                                                                                                                                                                                                                                                                                                                                                                                                                                                                                                                                                                          |
| 1 DONT YOUBE NAUG  | 8   | 22.0m 4.2m (0)             | 7.6m (0)  | 2:14.92 | 28.90s  | 32.73s  | The STATE OF THE S |
| 7 FEEL THE THRILL  | 9   | 24.0m 10.6m (0)            | 23.8m (0) | 2:15.08 | 29.69s  | 31.62s  | 13.4                                                                                                                                                                                                                                                                                                                                                                                                                                                                                                                                                                                                                                                                                                                                                                                                                                                                                                                                                                                                                                                                                                                                                                                                                                                                                                                                                                                                                                                                                                                                                                                                                                                                                                                                                                                                                                                                                                                                                                                                                                                                                                                           |
|                    |     |                            |           |         |         |         | _ , ,                                                                                                                                                                                                                                                                                                                                                                                                                                                                                                                                                                                                                                                                                                                                                                                                                                                                                                                                                                                                                                                                                                                                                                                                                                                                                                                                                                                                                                                                                                                                                                                                                                                                                                                                                                                                                                                                                                                                                                                                                                                                                                                          |