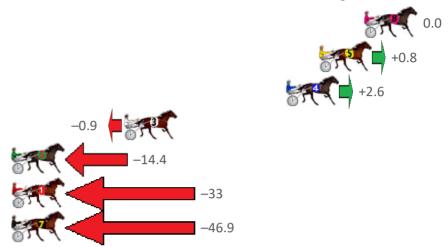

### Redcliffe Race 3 Distance 1780m

# Wednesday, 16 November 2022

Gross Time: 2:14.10 MileRate: 2:01.30 LeadTime: 11.00s First Qtr: 31.20s Second Qtr: 30.80s Third Qtr: 29.10s Fourth Qtr: 32.00s

| No Horse            | Plc | Mar 800 Posi               | 400 Posi  | Time    | 3rd Qtr 4th            | Qtr               |
|---------------------|-----|----------------------------|-----------|---------|------------------------|-------------------|
| 5 GETALOADATHISBRO  | 1   | 0.0m <mark>0.0m (0)</mark> | 0.0m (0)  | 2:14.10 | 29.10s 32              | .00s              |
| 9 ABBEY DIADEMA     | 2   | 0.4m 23.6m (1)             | 20.2m (2) | 2:14.13 | 28.91s <mark>30</mark> | <mark>.42s</mark> |
| 8 FEELING THE POWER | 3   | 4.5m 19.2m (1)             | 15.8m (2) | 2:14.48 | 28.88s 31              | .10s              |
| 4 BERTILS FIREFOX   | 4   | 5.3m 2.8m (1)              | 0.4m (1)  | 2:14.54 | 28.90s 32              | .39s              |
| 3 EASTBRO TEX       | 5   | 12.8m 5.8m (0)             | 6.8m (0)  | 2:15.17 | 29.15s 32              | .48s              |
| 7 JAMAICAN RESORT   | 6   | 15.3m 7.0m (1)             | 13.6m (1) | 2:15.38 | 29.60s 32              | .14s              |
| 2 WILLSINTOWN       | 7   | 30.2m 9.8m (0)             | 14.8m (0) | 2:16.62 | 29.42s 33              | .23s              |
| 1 BEAU HART         | 8   | 58.5m 28.6m (0)            | 36.0m (0) | 2:18.99 | 29.58s 33              | .79s              |
| 6 TORI BE           | 9   | 70.8m 15.0m (0)            | 27.4m (0) | 2:20.02 | 29.89s 35              | .45s              |

# Finish Position and metres gained from 800m +4.4 -0.1 +5.4 -1.1 +6.4 +1.0 +8.4

Gross Time: 2:13.10 MileRate: 2:00.30 LeadTime: 11.70s First Qtr: 30.00s Second Qtr: 31.10s Third Qtr: 28.70s Fourth Qtr: 31.60s