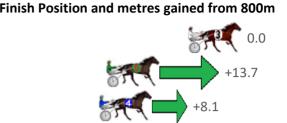

Gross Time: 2:12.30 MileRate: 1:59.60 LeadTime: 11.80s First Qtr: 30.40s Second Qtr: 31.40s Third Qtr: 29.20s Fourth Qtr: 29.50s

| No Horse           | Plc | Mar 800 Posi               | 400 Posi  | Time    | 3rd Qtr 4th Qtr      |
|--------------------|-----|----------------------------|-----------|---------|----------------------|
| 1 MATAI REACTOR    | 1   | 0.0m 4.0m (0)              | 4.2m (0)  | 2:12.30 | 29.22s 29.19s        |
| 2 TULHURST CUDDLES | 2   | 4.1m 1.0m (1)              | 0.0m (1)  | 2:12.62 | <b>29.13s</b> 29.80s |
| 7 CIRCLE LINE      | 3   | 4.1m 8.2m (0)              | 8.2m (0)  | 2:12.62 | 29.20s 29.20s        |
| 3 DATSINAHURRI     | 4   | 5.0m <mark>0.0m (0)</mark> | 0.2m (0)  | 2:12.69 | 29.21s 29.85s        |
| 9 WONDERWOMAN J    | 5   | 6.2m 9.2m (1)              | 11.4m (1) | 2:12.78 | 29.36s 29.12s        |
| 5 MAJOR TRALEE     | 6   | 9.2m 13.8m (1)             | 15.6m (2) | 2:13.01 | 29.33s 29.03s        |
| 8 CLARES FOOL      | 7   | 10.3m 5.2m (1)             | 6.8m (1)  | 2:13.10 | 29.32s 29.76s        |
| 6 HEAVENLY SEA     | 8   | 15.0m 12.8m (0)            | 12.8m (0) | 2:13.46 | 29.20s 29.66s        |
| 4 BATMAN BART      | 9   | 15.8m 18.4m (1)            | 23.0m (0) | 2:13.52 | 29.54s <b>28.97s</b> |