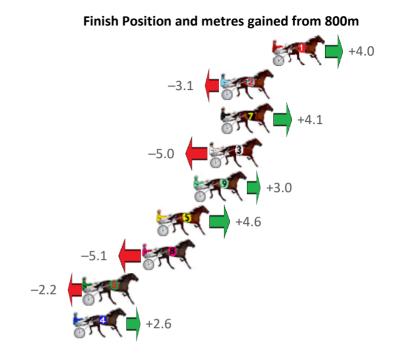

### Redcliffe Race 6 Distance 1780m

# Wednesday, 16 November 2022

Gross Time: 2:11.50 MileRate: 1:58.80 LeadTime: 11.40s First Qtr: 29.30s Second Qtr: 31.30s Third Qtr: 29.20s Fourth Qtr: 30.30s

| No Horse           | Plc | Mar 800 Posi               | 400 Posi  | Time    | 3rd Qtr 4th Qtr            |  |
|--------------------|-----|----------------------------|-----------|---------|----------------------------|--|
| 5 ARKIN WICKED     | 1   | 0.0m 16.8m (1)             | 19.0m (2) | 2:11.50 | 29.39s <mark>28.87s</mark> |  |
| 3 SUNNY COVE       | 2   | 2.2m <mark>0.0m (0)</mark> | 0.0m (0)  | 2:11.67 | <b>29.20s</b> 30.47s       |  |
| 2 AS SHE SAYS      | 3   | 12.7m 8.0m (0)             | 8.4m (1)  | 2:12.51 | 29.22s 30.62s              |  |
| 1 KASE             | 4   | 15.2m 4.0m (0)             | 5.2m (0)  | 2:12.71 | 29.28s 31.05s              |  |
| 8 IRON ANNIE       | 5   | 21.2m 12.0m (1)            | 12.8m (1) | 2:13.18 | 29.25s 30.93s              |  |
| 4 SHESHERZ         | 6   | 43.8m 8.0m (1)             | 16.8m (1) | 2:14.97 | 29.81s 32.33s              |  |
| 6 SHEZAMATERIALGIR | 7 : | 106.1m 22.0m (0)           | 30.0m (0) | 2:19.92 | 29.69s 36.03s              |  |
| 7 SWIFT CHANGE     | 8 : | 111.6m 13.0m (0)           | 19.6m (0) | 2:20.35 | 29.56s 37.23s              |  |