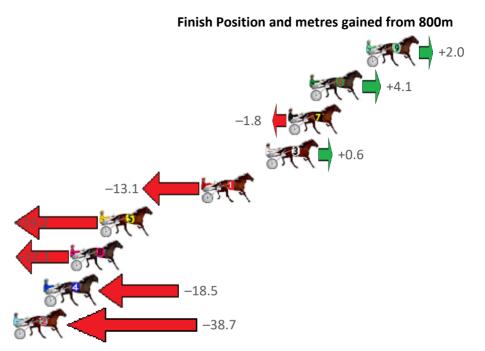

# Wednesday, 16 November 2022

Gross Time: 2:14.10 MileRate: 2:01.30 LeadTime: 11.00s First Qtr: 31.20s Second Qtr: 30.80s Third Qtr: 29.10s Fourth Qtr: 32.00s

| No Horse            | Plc | Mar 800 Posi               | 400 Posi  | Time    | 3rd Qtr 4th            | Qtr               |
|---------------------|-----|----------------------------|-----------|---------|------------------------|-------------------|
| 5 GETALOADATHISBRO  | 1   | 0.0m <mark>0.0m (0)</mark> | 0.0m (0)  | 2:14.10 | 29.10s 32              | .00s              |
| 9 ABBEY DIADEMA     | 2   | 0.4m 23.6m (1)             | 20.2m (2) | 2:14.13 | 28.91s <mark>30</mark> | <mark>.42s</mark> |
| 8 FEELING THE POWER | 3   | 4.5m 19.2m (1)             | 15.8m (2) | 2:14.48 | 28.88s 31              | .10s              |
| 4 BERTILS FIREFOX   | 4   | 5.3m 2.8m (1)              | 0.4m (1)  | 2:14.54 | 28.90s 32              | .39s              |
| 3 EASTBRO TEX       | 5   | 12.8m 5.8m (0)             | 6.8m (0)  | 2:15.17 | 29.15s 32              | .48s              |
| 7 JAMAICAN RESORT   | 6   | 15.3m 7.0m (1)             | 13.6m (1) | 2:15.38 | 29.60s 32              | .14s              |
| 2 WILLSINTOWN       | 7   | 30.2m 9.8m (0)             | 14.8m (0) | 2:16.62 | 29.42s 33              | .23s              |
| 1 BEAU HART         | 8   | 58.5m 28.6m (0)            | 36.0m (0) | 2:18.99 | 29.58s 33              | .79s              |
| 6 TORI BE           | 9   | 70.8m 15.0m (0)            | 27.4m (0) | 2:20.02 | 29.89s 35              | .45s              |