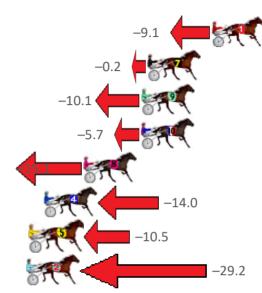

Gross Time: 2:30.00 MileRate: 1:52.90 LeadTime: 36.70s First Qtr: 29.20s Second Qtr: 28.90s Third Qtr: 27.40s Fourth Qtr: 27.80s

|                      |     |                            |           |         |                            | , , , , , , , , , , , , , , , , , , , ,     |
|----------------------|-----|----------------------------|-----------|---------|----------------------------|---------------------------------------------|
| No Horse             | Plc | Mar 800 Posi               | 400 Posi  | Time    | 3rd Qtr 4th Qt             | Finish Position and metres gained from 800m |
| 1 MACH DA VINCI      | 1   | 0.0m 4.0m (0)              | 4.0m (0)  | 2:30.00 | 27.40s 27.52s              | +4.0                                        |
| 7 TURN IT UP         | 2   | 3.0m <mark>0.0m (0)</mark> | 0.0m (0)  | 2:30.22 | 27.40s 28.01s              | -3.0                                        |
| 8 WILL THE WIZARD    | 3   | 6.1m 8.2m (0)              | 8.0m (0)  | 2:30.45 | 27.39s 27.67s              | +2.1                                        |
| 13 BIG WHEELS        | 4   | 9.3m 20.6m (1)             | 21.8m (1) | 2:30.68 | 27.49s <mark>26.94s</mark> | +11.3                                       |
| 10 SAM IS PERFECTION | 5   | 17.1m 12.6m (0)            | 12.0m (0) | 2:31.25 | 27.36s 28.15s              | -4.5 <b>-</b>                               |
| 11 NORTHVIEW HUSTLE  | 6   | 17.3m 16.4m (1)            | 17.8m (1) | 2:31.26 | 27.50s 27.77s              | -0.9 <b>-</b>                               |
| 3 SWAGGIE SHANNON    | 7   | 18.9m 17.0m (0)            | 16.2m (0) | 2:31.38 | <b>27.34s</b> 27.99s       | <b>−1.9</b>                                 |
| 2 STAR GALLERIA      | 8   | 21.8m 11.8m (1)            | 13.0m (1) | 2:31.59 | 27.48s 28.41s              | -10.0                                       |
| 5 WARFARE            | 9   | 23.7m 21.2m (0)            | 20.4m (0) | 2:31.73 | <b>27.34s</b> 28.03s       | -2.5 <b>-</b>                               |
| 9 BLACKSADANCE       | 10  | 24.6m 1.2m (1)             | 4.2m (1)  | 2:31.80 | 27.60s 29.21s              | -23.4                                       |
| 6 CARDLESFROMHEAV    | 11  | 25.1m 24.8m (1)            | 25.8m (1) | 2:31.84 | 27.47s 27.75s              | -0.3                                        |
| 4 TOMMY LINCOLN      | 12  | 25.4m 6.2m (1)             | 8.4m (1)  | 2:31.86 | 27.54s 28.97s              | -19.2                                       |
|                      |     |                            |           |         |                            |                                             |