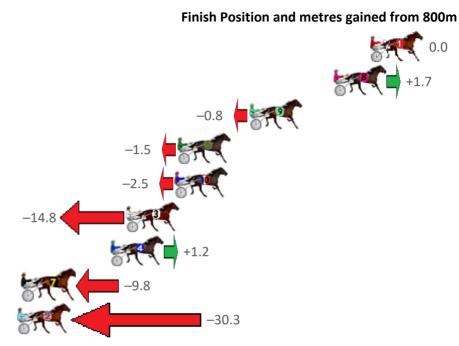

# Finish Position and metres gained from 800m

Gross Time: 2:32.90 MileRate: 1:55.10 LeadTime: 37.30s First Qtr: 28.80s Second Qtr: 30.20s Third Qtr: 28.80s Fourth Qtr: 27.80s

| No Horse            | Plc | Mar 800 Posi               | 400 Posi  | Time    | 3rd Qtr 4th Qtr            |
|---------------------|-----|----------------------------|-----------|---------|----------------------------|
| 5 UPTOWN BEACHGIR   | 1   | 0.0m <mark>0.0m (0)</mark> | 0.0m (0)  | 2:32.90 | 28.80s 27.80s              |
| 3 MAJIC MOMENT      | 2   | 0.1m 8.2m (0)              | 8.8m (0)  | 2:32.91 | 28.83s <mark>27.20s</mark> |
| 4 ITS BACK PAGE NEW | 3   | 2.8m 4.2m (0)              | 4.6m (0)  | 2:33.10 | 28.83s 27.68s              |
| 1 RACY ROXY         | 4   | 13.5m 13.0m (0)            | 12.8m (0) | 2:33.89 | 28.79s 27.85s              |
| 2 IMA SOCIALITE     | 5   | 16.4m 11.8m (1)            | 8.2m (1)  | 2:34.10 | 28.56s 28.37s              |
| 8 MAGICAL MAYA      | 6   | 18.7m 20.2m (1)            | 10.8m (2) | 2:34.27 | <b>28.15s</b> 28.35s       |
| 7 BONNIES DANCE     | 7   | 20.0m 21.2m (0)            | 17.0m (1) | 2:34.36 | 28.51s 28.01s              |
| 9 BETTYS GOLD CLASS | 8   | 28.5m 17.2m (0)            | 17.0m (0) | 2:34.98 | 28.80s 28.59s              |
| 6 SHEZ NOTORIOUS    | 9   | 39.6m 16.2m (1)            | 12.8m (1) | 2:35.80 | 28.59s 29.65s              |