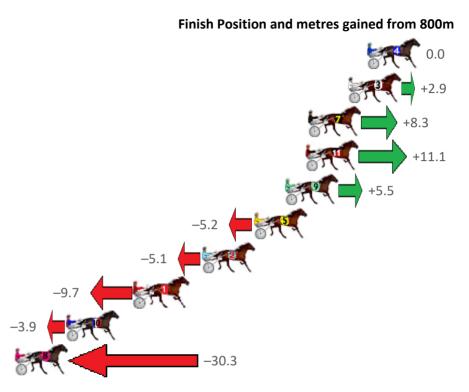

## Saturday, 12 November 2022

Third Qtr: 28.90s Gross Time: 2:34.20 MileRate: 1:56.00 LeadTime: 36.90s First Qtr: 30.70s Second Qtr: 30.20s Fourth Qtr: 27.50s

| No Horse           | Plc | Mar 800 Posi                | 400 Posi  | Time    | 3rd Qtr 4th C             | Finish Position and metres gained from 800m |
|--------------------|-----|-----------------------------|-----------|---------|---------------------------|---------------------------------------------|
| 7 FUTURE ASSURED   | 1   | 0.0m 3.0m (1)               | 0.0m (1)  | 2:34.20 | 28.69s 27.50              | +3.0                                        |
| 5 ARGYLE           | 2   | 7.6m 11.6m (1)              | 7.4m (2)  | 2:34.75 | 28.61s 27.51              | +4.0                                        |
| 6 WE ALWAYS HAVE F | 3   | 10.3m 15.8m (1)             | 13.2m (2) | 2:34.95 | 28.71s <mark>27.30</mark> | +5.5                                        |
| 4 MISTY CREEK      | 4   | 11.8m 7.0m (1)              | 4.2m (1)  | 2:35.05 | 28.72s 28.02              | -4.8 <b>-4.8</b>                            |
| 1 HARRY KANE       | 5   | 17.5m 8.4m (0)              | 16.4m (0) | 2:35.47 | 29.46s 27.58              | -9.1 <b>-9.1</b>                            |
| 2 AWAYWEGO         | 6   | 19.4m <mark>0.0m (0)</mark> | 0.6m (0)  | 2:35.60 | 28.97s 28.79              | S -19.4                                     |
| 3 ALTA REVELRY     | 7   | 20.8m 4.0m (0)              | 4.6m (0)  | 2:35.71 | 28.97s 28.61              | s -16.8                                     |