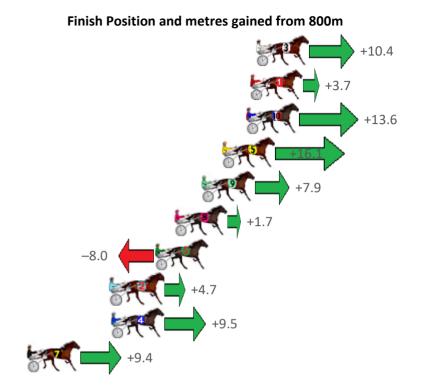

Gross Time: 2:30.00 MileRate: 1:52.90 LeadTime: 36.70s First Qtr: 29.20s Second Qtr: 28.90s Third Qtr: 27.40s Fourth Qtr: 27.80s

|                      |     |                            |           |         |                            | , , , , , , , , , , , , , , , , , , , ,     |
|----------------------|-----|----------------------------|-----------|---------|----------------------------|---------------------------------------------|
| No Horse             | Plc | Mar 800 Posi               | 400 Posi  | Time    | 3rd Qtr 4th Qt             | Finish Position and metres gained from 800m |
| 1 MACH DA VINCI      | 1   | 0.0m 4.0m (0)              | 4.0m (0)  | 2:30.00 | 27.40s 27.52s              | +4.0                                        |
| 7 TURN IT UP         | 2   | 3.0m <mark>0.0m (0)</mark> | 0.0m (0)  | 2:30.22 | 27.40s 28.01s              | -3.0                                        |
| 8 WILL THE WIZARD    | 3   | 6.1m 8.2m (0)              | 8.0m (0)  | 2:30.45 | 27.39s 27.67s              | +2.1                                        |
| 13 BIG WHEELS        | 4   | 9.3m 20.6m (1)             | 21.8m (1) | 2:30.68 | 27.49s <mark>26.94s</mark> | +11.3                                       |
| 10 SAM IS PERFECTION | 5   | 17.1m 12.6m (0)            | 12.0m (0) | 2:31.25 | 27.36s 28.15s              | -4.5 <b>-</b>                               |
| 11 NORTHVIEW HUSTLE  | 6   | 17.3m 16.4m (1)            | 17.8m (1) | 2:31.26 | 27.50s 27.77s              | -0.9 <b>-</b>                               |
| 3 SWAGGIE SHANNON    | 7   | 18.9m 17.0m (0)            | 16.2m (0) | 2:31.38 | <b>27.34s</b> 27.99s       | <b>−1.9</b>                                 |
| 2 STAR GALLERIA      | 8   | 21.8m 11.8m (1)            | 13.0m (1) | 2:31.59 | 27.48s 28.41s              | -10.0                                       |
| 5 WARFARE            | 9   | 23.7m 21.2m (0)            | 20.4m (0) | 2:31.73 | <b>27.34s</b> 28.03s       | -2.5 <b>-</b>                               |
| 9 BLACKSADANCE       | 10  | 24.6m 1.2m (1)             | 4.2m (1)  | 2:31.80 | 27.60s 29.21s              | -23.4                                       |
| 6 CARDLESFROMHEAV    | 11  | 25.1m 24.8m (1)            | 25.8m (1) | 2:31.84 | 27.47s 27.75s              | -0.3                                        |
| 4 TOMMY LINCOLN      | 12  | 25.4m 6.2m (1)             | 8.4m (1)  | 2:31.86 | 27.54s 28.97s              | -19.2                                       |
|                      |     |                            |           |         |                            |                                             |