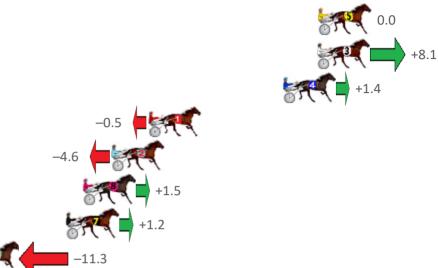

## Saturday, 12 November 2022

Third Qtr: 28.90s Gross Time: 2:34.20 MileRate: 1:56.00 LeadTime: 36.90s First Qtr: 30.70s Second Qtr: 30.20s Fourth Qtr: 27.50s

| No Horse           | Plc | Mar 800 Posi                | 400 Posi  | Time    | 3rd Qtr 4th C             | Finish Position and metres gained from 800m |
|--------------------|-----|-----------------------------|-----------|---------|---------------------------|---------------------------------------------|
| 7 FUTURE ASSURED   | 1   | 0.0m 3.0m (1)               | 0.0m (1)  | 2:34.20 | 28.69s 27.50              | +3.0                                        |
| 5 ARGYLE           | 2   | 7.6m 11.6m (1)              | 7.4m (2)  | 2:34.75 | 28.61s 27.51              | +4.0                                        |
| 6 WE ALWAYS HAVE F | 3   | 10.3m 15.8m (1)             | 13.2m (2) | 2:34.95 | 28.71s <mark>27.30</mark> | +5.5                                        |
| 4 MISTY CREEK      | 4   | 11.8m 7.0m (1)              | 4.2m (1)  | 2:35.05 | 28.72s 28.02              | -4.8 <b>-4.8</b>                            |
| 1 HARRY KANE       | 5   | 17.5m 8.4m (0)              | 16.4m (0) | 2:35.47 | 29.46s 27.58              | -9.1 <b>-9.1</b>                            |
| 2 AWAYWEGO         | 6   | 19.4m <mark>0.0m (0)</mark> | 0.6m (0)  | 2:35.60 | 28.97s 28.79              | S -19.4                                     |
| 3 ALTA REVELRY     | 7   | 20.8m 4.0m (0)              | 4.6m (0)  | 2:35.71 | 28.97s 28.61              | s -16.8                                     |