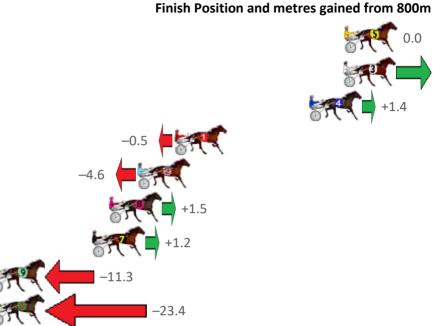

## Saturday, 12 November 2022

Third Qtr: 28.90s Gross Time: 2:34.20 MileRate: 1:56.00 LeadTime: 36.90s First Qtr: 30.70s Second Qtr: 30.20s Fourth Qtr: 27.50s

| No Horse           | Plc | Mar 800 Posi                | 400 Posi  | Time    | 3rd Qtr 4th C             | Finish Position and metres gained from 800m |
|--------------------|-----|-----------------------------|-----------|---------|---------------------------|---------------------------------------------|
| 7 FUTURE ASSURED   | 1   | 0.0m 3.0m (1)               | 0.0m (1)  | 2:34.20 | 28.69s 27.50              | +3.0                                        |
| 5 ARGYLE           | 2   | 7.6m 11.6m (1)              | 7.4m (2)  | 2:34.75 | 28.61s 27.51              | +4.0                                        |
| 6 WE ALWAYS HAVE F | 3   | 10.3m 15.8m (1)             | 13.2m (2) | 2:34.95 | 28.71s <mark>27.30</mark> | +5.5                                        |
| 4 MISTY CREEK      | 4   | 11.8m 7.0m (1)              | 4.2m (1)  | 2:35.05 | 28.72s 28.02              | -4.8 <b>-4.8</b>                            |
| 1 HARRY KANE       | 5   | 17.5m 8.4m (0)              | 16.4m (0) | 2:35.47 | 29.46s 27.58              | -9.1 <b>-9.1</b>                            |
| 2 AWAYWEGO         | 6   | 19.4m <mark>0.0m (0)</mark> | 0.6m (0)  | 2:35.60 | 28.97s 28.79              | S -19.4                                     |
| 3 ALTA REVELRY     | 7   | 20.8m 4.0m (0)              | 4.6m (0)  | 2:35.71 | 28.97s 28.61              | s -16.8                                     |