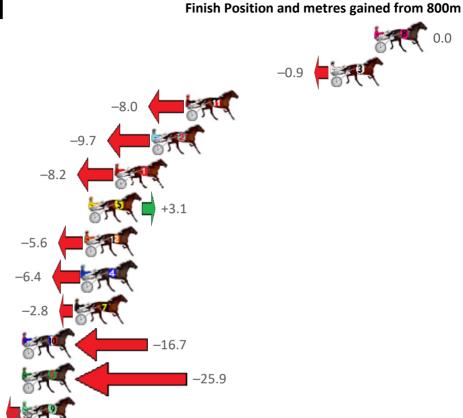

Gross Time: 2:31.40 MileRate: 1:53.90 LeadTime: 36.80s First Qtr: 30.30s Second Qtr: 28.60s Third Qtr: 27.90s Fourth Qtr: 27.80s

| No Horse            | Plc | Mar 800 Posi               | 400 Posi  | Time    | 3rd Qtr | 4th Qtr |
|---------------------|-----|----------------------------|-----------|---------|---------|---------|
| 8 UNCLE SHANK       | 1   | 0.0m <mark>0.0m (0)</mark> | 0.0m (0)  | 2:31.40 | 27.90s  | 27.80s  |
| 3 MAKE MINE MEMPH   | 2   | 3.5m 2.6m (1)              | 5.6m (0)  | 2:31.66 | 28.11s  | 27.65s  |
| 11 JONAH JONES      | 3   | 15.0m 7.0m (1)             | 14.2m (1) | 2:32.50 | 28.40s  | 27.86s  |
| 2 INFATUATION       | 4   | 17.7m 8.0m (0)             | 16.2m (0) | 2:32.69 | 28.47s  | 27.90s  |
| 1 SWAYZEE           | 5   | 20.6m 12.4m (1)            | 19.4m (1) | 2:32.91 | 28.38s  | 27.88s  |
| 5 BOMBADIER JUJON   | 6   | 22.7m 25.8m (1)            | 30.0m (1) | 2:33.06 | 28.19s  | 27.30s  |
| 12 OBI ONE          | 7   | 23.0m 17.4m (0)            | 25.4m (1) | 2:33.08 | 28.45s  | 27.63s  |
| 4 ESCALERA          | 8   | 23.2m 16.8m (1)            | 24.0m (2) | 2:33.10 | 28.40s  | 27.74s  |
| 7 BITCOIN           | 9   | 23.8m 21.0m (1)            | 27.8m (2) | 2:33.14 | 28.37s  | 27.52s  |
| 10 SUBTLE DELIGHT   | 10  | 29.7m 13.0m (0)            | 22.8m (0) | 2:33.57 | 28.58s  | 28.28s  |
| 6 ROCKNROLL CLASSIC | 11  | 29.9m 4.0m (0)             | 12.0m (0) | 2:33.59 | 28.46s  | 29.04s  |
| 9 ROCK BOTTOM       | 12  | 30.1m 27.6m (0)            | 29.4m (0) | 2:33.60 | 28.02s  | 27.85s  |