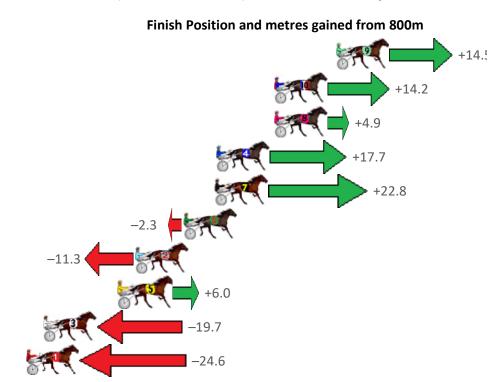

Gross Time: 2:45.90 MileRate: 2:03.70 LeadTime: 43.90s First Qtr: 31.30s Second Qtr: 31.70s Third Qtr: 29.70s Fourth Qtr: 29.30s

| No Horse            | Plc | Mar 800 Posi               | 400 Posi  | Time    | 3rd Qtr 4th Qtr      |
|---------------------|-----|----------------------------|-----------|---------|----------------------|
| 4 JUST CALL ME MOLL | 1   | 0.0m <mark>0.0m (0)</mark> | 0.0m (0)  | 2:45.90 | 29.70s 29.30s        |
| 7 MARLEY NOVA       | 2   | 0.5m 4.3m (0)              | 3.8m (0)  | 2:45.94 | 29.66s <b>29.06s</b> |
| 9 PADDY PANTS       | 3   | 14.9m 9.8m (0)             | 3.3m (1)  | 2:47.04 | 29.22s 30.20s        |
| 10 SET ME FREE      | 4   | 16.7m 29.3m (0)            | 15.3m (0) | 2:47.18 | 28.66s 29.46s        |
| 3 ALLANON           | 5   | 19.1m 24.9m (0)            | 14.2m (1) | 2:47.37 | 28.90s 29.73s        |
| 5 SONETTO           | 6   | 21.3m 20.6m (0)            | 10.4m (1) | 2:47.54 | 28.94s 30.18s        |
| 8 CHOCOLATEHANDFU   | 7   | 22.2m 14.6m (0)            | 10.4m (0) | 2:47.61 | 29.38s 30.25s        |
| 11 JACCKA WATCH     | 8   | 31.6m 40.1m (0)            | 35.5m (1) | 2:48.33 | 29.34s 29.13s        |
| 6 ROCKET NOVA       | 9   | 42.2m 40.6m (2)            | 28.9m (1) | 2:49.14 | 28.82s 30.42s        |
| 2 HOTEL KYVALLEY    | 10  | 71.1m 36.8m (1)            | 33.8m (0) | 2:51.36 | 29.46s 32.28s        |
| 1 OONSKADE          | 11  | 262.3m 155.0m (0           | 174.8m (0 | 3:06.06 | 31.08s 36.64s        |