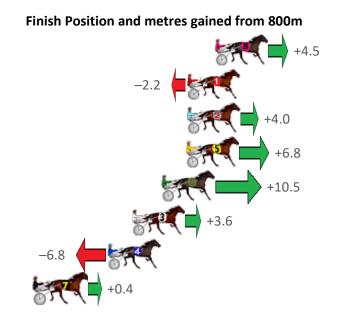

| No Horse            | Plc | Mar 800 Posi                | 400 Posi  | Time    | 3rd Qtr 4th Qtr            |
|---------------------|-----|-----------------------------|-----------|---------|----------------------------|
| 9 FRANCO MACHO      | 1   | 0.0m 14.5m (1)              | 0.0m (0)  | 1:57.90 | 26.80s 29.60s              |
| 10 HE SAID SHE SAID | 2   | 4.9m 19.1m (1)              | 11.2m (2) | 1:58.28 | 27.28s 29.18s              |
| 8 CALF PEN          | 3   | 4.9m 9.8m (0)               | 20.2m (0) | 1:58.28 | 28.56s <mark>28.54s</mark> |
| 4 LITTLELIONELJAMES | 4   | 9.5m 27.2m (1)              | 18.0m (3) | 1:58.64 | 27.20s 29.06s              |
| 7 SQUARE DEALER     | 5   | 9.6m 32.4m (1)              | 21.3m (1) | 1:58.64 | 27.08s 28.82s              |
| 6 HEY MISTER TAYLOR | 6   | 12.1m 9.8m (1)              | 17.4m (1) | 1:58.84 | 28.36s 29.30s              |
| 2 BETTERTHANAROCK   | 7   | 15.9m 4.6m (0)              | 15.1m (0) | 1:59.13 | 28.56s 29.75s              |
| 5 REEDS VISION      | 8   | 17.2m 23.2m (1)             | 16.3m (2) | 1:59.23 | 27.36s 29.77s              |
| 3 ARNOLD STREET     | 9   | 23.2m 3.5m (1)              | 12.3m (1) | 1:59.70 | 28.44s 30.52s              |
| 1 MISTER HART       | 10  | 24.6m <mark>0.0m (0)</mark> | 10.7m (0) | 1:59.81 | 28.56s 30.75s              |