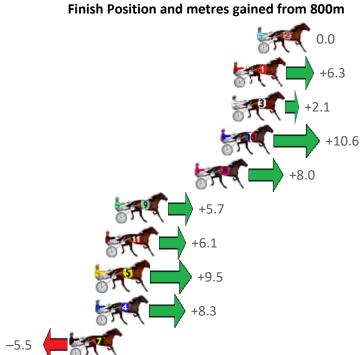

12 45.8m 18.7m (1) 21.8m (2) 2:35.12

9 YEP GOT CHOOKS

Gross Time: 2:31.70 MileRate: 1:54.20 LeadTime: 36.20s First Qtr: 28.80s Second Qtr: 29.90s Third Qtr: 28.40s Fourth Qtr: 28.40s Mar 800 Posi Time 3rd Qtr 4th Qtr Finish Position and metres gained from 800m No Horse 400 Posi 28.40s 28.12s 3 BETTOR JIGGLE 0.0m 4.0m (0) 4.0m (0) 2:31.70 0.0m (0) **28.40s** 28.63s 2:31.93 7 SOEXTRA 3.1m <mark>0.0m (0)</mark> 4 DOCTA FEELGOOD 3 24.8m 10.8m (1) 13.0m (1) 2:33.55 28.56s 29.33s **5 KARLOO BRADLEY** 4 25.3m 6.8m (1) 8.5m (1) 2:33.59 28.52s 29.69s -18.58 ISOLATION 5 27.3m 12.2m (0) 13.3m (0) 2:33.74 28.48s 29.50s -15.12 GELDOF 6 32.2m 15.0m (1) 18.1m (2) 2:34.10 28.62s 29.52s -17.210 KATACHA MAN 7 32.6m 17.0m (0) 18.7m (0) 2:34.13 28.52s 29.51s -15.611 LYRICAL GENIUS 8 33.3m 22.7m (1) 25.5m (1) 2:34.18 28.60s 29.08s -10.612 CANT BLUFF YOU 9 35.9m 26.9m (1) 29.5m (1) 2:34.38 28.58s 29.00s **6 THE SPORTZ STAR** 10 38.6m 21.3m (0) 21.5m (1) 2:34.58 28.42s 29.76s -17.31 WOODLEA DIEGO 11 39.0m 7.9m (0) 9.1m (0) 2:34.61 28.48s 30.67s -31.1