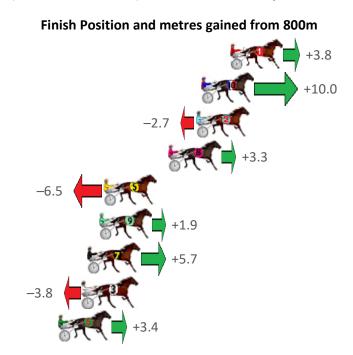

| No Horse            | Plc | Mar 800 Posi               | 400 Posi  | Time    | 3rd Qtr 4th Qtr            |
|---------------------|-----|----------------------------|-----------|---------|----------------------------|
| 6 TIMS A TROOPER    | 1   | 0.0m 7.3m (1)              | 4.5m (1)  | 1:56.60 | 28.30s 27.98s              |
| 10 IMA SOCIALITE    | 2   | 2.1m 15.3m (1)             | 13.0m (2) | 1:56.76 | 28.34s <mark>27.54s</mark> |
| 4 UPTOWN BEACHGIR   | 3   | 3.1m 2.8m (1)              | 0.6m (1)  | 1:56.83 | 28.34s 28.49s              |
| 9 RACY ROXY         | 4   | 4.9m 11.3m (1)             | 9.1m (2)  | 1:56.96 | 28.34s 28.02s              |
| 8 AWAYWEGO          | 5   | 6.1m 13.0m (0)             | 12.5m (1) | 1:57.05 | 28.46s 27.87s              |
| 7 MISTY CREEK       | 6   | 6.2m 18.1m (0)             | 16.4m (1) | 1:57.06 | 28.38s 27.60s              |
| 2 MAGICAL MAYA      | 7   | 7.4m <mark>0.0m (0)</mark> | 0.0m (0)  | 1:57.15 | 28.50s 28.85s              |
| 5 ALTA REVELRY      | 8   | 9.4m 4.0m (0)              | 4.0m (0)  | 1:57.30 | 28.50s 28.72s              |
| 1 BETTYS GOLD CLASS | 9   | 19.0m 8.5m (0)             | 8.5m (0)  | 1:58.01 | 28.50s 29.11s              |
| 3 BETTING ORIGIN    | 10  | 33.1m 19.8m (1)            | 18.7m (2) | 1:59.06 | 28.42s 29.44s              |