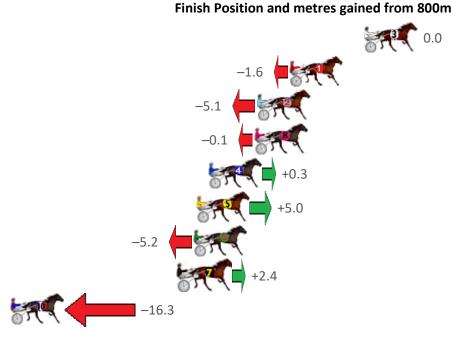

Gross Time: 1:58.40 MileRate: 1:54.80 LeadTime: 3.30s First Qtr: 28.00s Second Qtr: 31.60s Third Qtr: 28.20s Fourth Qtr: 27.30s

| No Horse            | Plc | Mar 800 Posi               | 400 Posi  | Time    | 3rd Qtr 4th Qtr            |
|---------------------|-----|----------------------------|-----------|---------|----------------------------|
| 3 BITCOIN           | 1   | 0.0m <mark>0.0m (0)</mark> | 0.0m (0)  | 1:58.40 | 28.20s 27.30s              |
| 1 SAM IS PERFECTION | 2   | 5.9m 4.3m (0)              | 4.1m (0)  | 1:58.82 | 28.18s 27.44s              |
| 2 OUR MAJOR DAY     | 3   | 8.5m 3.4m (1)              | 2.0m (1)  | 1:59.01 | 28.10s 27.77s              |
| 8 BOMBADIER JUJON   | 4   | 8.7m 8.6m (0)              | 8.1m (0)  | 1:59.03 | 28.16s 27.37s              |
| 4 MAFUTA VAUTIN     | 5   | 12.3m 12.6m (1)            | 8.7m (2)  | 1:59.28 | 27.92s 27.58s              |
| 5 SCOOB OPERATOR    | 6   | 13.3m 18.3m (0)            | 15.4m (1) | 1:59.36 | 27.98s <mark>27.20s</mark> |
| 6 PACIFIC DRUMS     | 7   | 13.5m 8.3m (1)             | 4.6m (2)  | 1:59.37 | 27.94s 27.95s              |
| 7 KASH US BACK      | 8   | 14.7m 17.1m (1)            | 12.8m (2) | 1:59.46 | <b>27.88s</b> 27.48s       |
| 10 TULHURST ACE     | 9   | 29.7m 13.4m (0)            | 12.2m (0) | 2:00.53 | 28.10s 28.59s              |