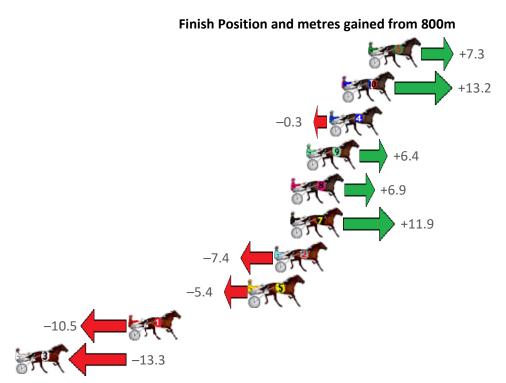

# Saturday, 5 November 2022

Finish Position and metres gained from 800m

Gross Time: 1:58.80 MileRate: 1:55.20 LeadTime: 3.40s First Qtr: 28.60s Second Qtr: 29.80s Third Qtr: 28.20s Fourth Qtr: 28.80s

| No Horse            | Plc | Mar 800 Posi               | 400 Posi  | Time    | 3rd Qtr 4th Qtr            |
|---------------------|-----|----------------------------|-----------|---------|----------------------------|
| 6 THE MAHARANI      | 1   | 0.0m <mark>0.0m (0)</mark> | 0.0m (0)  | 1:58.80 | 28.20s 28.80s              |
| 10 WATCHFUL LADY    | 2   | 12.2m 12.0m (1)            | 6.2m (1)  | 1:59.72 | <b>27.85s</b> 29.23s       |
| 4 KEAYANG TARA      | 3   | 14.5m 17.7m (0)            | 16.2m (0) | 1:59.90 | 28.18s <mark>28.68s</mark> |
| 1 DELIGHTFUL RAINBO | 4   | 15.3m 4.6m (0)             | 5.6m (0)  | 1:59.96 | 28.34s 29.49s              |
| 2 SHESA POCKETROCK  | 5   | 19.4m 13.7m (0)            | 16.2m (2) | 2:00.27 | 28.48s 29.03s              |
| 8 LOVIN MISS DIXIE  | 6   | 20.6m 9.1m (0)             | 10.2m (0) | 2:00.36 | 28.37s 29.54s              |
| 7 SCENE OF TERROR   | 7   | 23.3m 16.0m (1)            | 10.0m (2) | 2:00.56 | 27.89s 29.75s              |
| 3 HEAVENLY WISDOM   | 8   | 26.0m 8.0m (1)             | 12.8m (1) | 2:00.77 | 28.66s 29.75s              |
| 5 MALINJANG         | 9   | 35.4m 21.7m (1)            | 27.0m (0) | 2:01.48 | 28.75s 29.40s              |