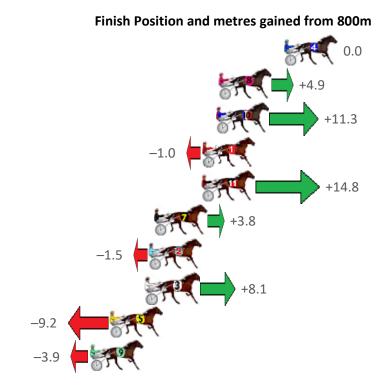

Gross Time: 1:58.80 MileRate: 1:55.10 LeadTime: 3.50s First Qtr: 28.10s Second Qtr: 31.20s Third Qtr: 27.90s Fourth Qtr: 28.10s

| No Horse           | Plc | Mar 800 Posi               | 400 Posi  | Time    | 3rd Qtr 4th Qtr |
|--------------------|-----|----------------------------|-----------|---------|-----------------|
| 4 DELIGHTFUL REASO | 1   | 0.0m <mark>0.0m (0)</mark> | 0.0m (0)  | 1:58.80 | 27.90s 28.10s   |
| 8 OAXACAN DREAM    | 2   | 5.2m 10.1m (0)             | 10.4m (0) | 1:59.18 | 27.92s 27.76s   |
| 10 GIRL FROM OZ    | 3   | 5.4m 16.7m (2)             | 9.8m (2)  | 1:59.20 | 27.42s 27.82s   |
| 1 BETTERTHANDIAMO  | 4   | 6.5m 5.5m (0)              | 5.2m (0)  | 1:59.28 | 27.88s 28.22s   |
| 11 CALA JANE       | 4   | 6.5m 21.3m (1)             | 13.8m (2) | 1:59.28 | 27.38s 27.62s   |
| 7 LUCKY NUTTER     | 6   | 10.3m 14.1m (0)            | 14.4m (0) | 1:59.56 | 27.92s 27.86s   |
| 2 MISS VERSTAPPEN  | 7   | 10.7m 9.2m (1)             | 7.8m (1)  | 1:59.59 | 27.80s 28.35s   |
| 3 ONLY ONCE BITTEN | 8   | 10.9m 19.0m (0)            | 12.7m (1) | 1:59.61 | 27.46s 28.03s   |
| 5 DANCE IN THE SUN | 9   | 13.8m 4.6m (1)             | 4.0m (1)  | 1:59.82 | 27.86s 28.84s   |
| 9 FAIRY TINKABELL  | 10  | 15.4m 11.5m (2)            | 6.0m (2)  | 1:59.94 | 27.52s 28.82s   |