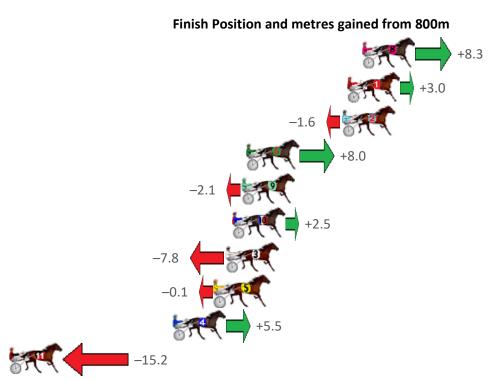

Gross Time: 1:58.40 MileRate: 1:54.80 LeadTime: 3.30s First Qtr: 28.00s Second Qtr: 31.60s Third Qtr: 28.20s Fourth Qtr: 27.30s

| No Horse            | Plc | Mar 800 Posi               | 400 Posi  | Time    | 3rd Qtr 4th Qtr            |
|---------------------|-----|----------------------------|-----------|---------|----------------------------|
| 3 BITCOIN           | 1   | 0.0m <mark>0.0m (0)</mark> | 0.0m (0)  | 1:58.40 | 28.20s 27.30s              |
| 1 SAM IS PERFECTION | 2   | 5.9m 4.3m (0)              | 4.1m (0)  | 1:58.82 | 28.18s 27.44s              |
| 2 OUR MAJOR DAY     | 3   | 8.5m 3.4m (1)              | 2.0m (1)  | 1:59.01 | 28.10s 27.77s              |
| 8 BOMBADIER JUJON   | 4   | 8.7m 8.6m (0)              | 8.1m (0)  | 1:59.03 | 28.16s 27.37s              |
| 4 MAFUTA VAUTIN     | 5   | 12.3m 12.6m (1)            | 8.7m (2)  | 1:59.28 | 27.92s 27.58s              |
| 5 SCOOB OPERATOR    | 6   | 13.3m 18.3m (0)            | 15.4m (1) | 1:59.36 | 27.98s <mark>27.20s</mark> |
| 6 PACIFIC DRUMS     | 7   | 13.5m 8.3m (1)             | 4.6m (2)  | 1:59.37 | 27.94s 27.95s              |
| 7 KASH US BACK      | 8   | 14.7m 17.1m (1)            | 12.8m (2) | 1:59.46 | <b>27.88s</b> 27.48s       |
| 10 TULHURST ACE     | 9   | 29.7m 13.4m (0)            | 12.2m (0) | 2:00.53 | 28.10s 28.59s              |