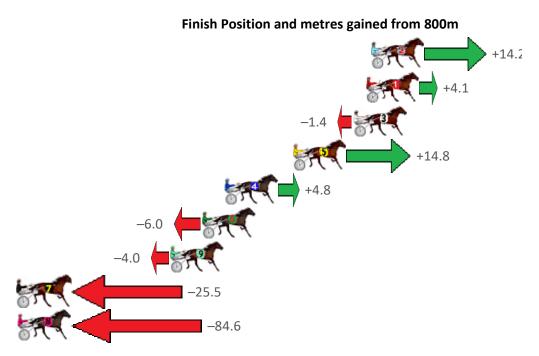

12 45.8m 18.7m (1) 21.8m (2) 2:35.12

9 YEP GOT CHOOKS

Gross Time: 2:31.70 MileRate: 1:54.20 LeadTime: 36.20s First Qtr: 28.80s Second Qtr: 29.90s Third Qtr: 28.40s Fourth Qtr: 28.40s Mar 800 Posi Time 3rd Qtr 4th Qtr Finish Position and metres gained from 800m No Horse 400 Posi 28.40s 28.12s 3 BETTOR JIGGLE 0.0m 4.0m (0) 4.0m (0) 2:31.70 0.0m (0) **28.40s** 28.63s 2:31.93 7 SOEXTRA 3.1m <mark>0.0m (0)</mark> 4 DOCTA FEELGOOD 3 24.8m 10.8m (1) 13.0m (1) 2:33.55 28.56s 29.33s **5 KARLOO BRADLEY** 4 25.3m 6.8m (1) 8.5m (1) 2:33.59 28.52s 29.69s -18.58 ISOLATION 5 27.3m 12.2m (0) 13.3m (0) 2:33.74 28.48s 29.50s -15.12 GELDOF 6 32.2m 15.0m (1) 18.1m (2) 2:34.10 28.62s 29.52s -17.210 KATACHA MAN 7 32.6m 17.0m (0) 18.7m (0) 2:34.13 28.52s 29.51s -15.611 LYRICAL GENIUS 8 33.3m 22.7m (1) 25.5m (1) 2:34.18 28.60s 29.08s -10.612 CANT BLUFF YOU 9 35.9m 26.9m (1) 29.5m (1) 2:34.38 28.58s 29.00s **6 THE SPORTZ STAR** 10 38.6m 21.3m (0) 21.5m (1) 2:34.58 28.42s 29.76s -17.31 WOODLEA DIEGO 11 39.0m 7.9m (0) 9.1m (0) 2:34.61 28.48s 30.67s -31.1