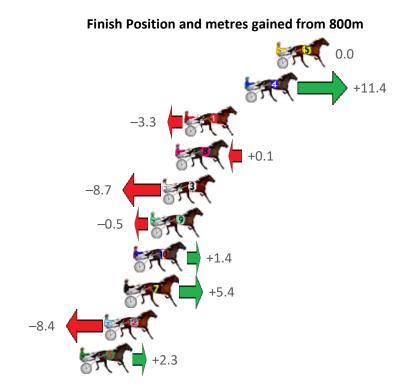

Gross Time: 1:58.80 MileRate: 1:55.10 LeadTime: 3.50s First Qtr: 28.10s Second Qtr: 31.20s Third Qtr: 27.90s Fourth Qtr: 28.10s

| No Horse           | Plc | Mar 800 Posi               | 400 Posi  | Time    | 3rd Qtr 4th Qtr |
|--------------------|-----|----------------------------|-----------|---------|-----------------|
| 4 DELIGHTFUL REASO | 1   | 0.0m <mark>0.0m (0)</mark> | 0.0m (0)  | 1:58.80 | 27.90s 28.10s   |
| 8 OAXACAN DREAM    | 2   | 5.2m 10.1m (0)             | 10.4m (0) | 1:59.18 | 27.92s 27.76s   |
| 10 GIRL FROM OZ    | 3   | 5.4m 16.7m (2)             | 9.8m (2)  | 1:59.20 | 27.42s 27.82s   |
| 1 BETTERTHANDIAMO  | 4   | 6.5m 5.5m (0)              | 5.2m (0)  | 1:59.28 | 27.88s 28.22s   |
| 11 CALA JANE       | 4   | 6.5m 21.3m (1)             | 13.8m (2) | 1:59.28 | 27.38s 27.62s   |
| 7 LUCKY NUTTER     | 6   | 10.3m 14.1m (0)            | 14.4m (0) | 1:59.56 | 27.92s 27.86s   |
| 2 MISS VERSTAPPEN  | 7   | 10.7m 9.2m (1)             | 7.8m (1)  | 1:59.59 | 27.80s 28.35s   |
| 3 ONLY ONCE BITTEN | 8   | 10.9m 19.0m (0)            | 12.7m (1) | 1:59.61 | 27.46s 28.03s   |
| 5 DANCE IN THE SUN | 9   | 13.8m 4.6m (1)             | 4.0m (1)  | 1:59.82 | 27.86s 28.84s   |
| 9 FAIRY TINKABELL  | 10  | 15.4m 11.5m (2)            | 6.0m (2)  | 1:59.94 | 27.52s 28.82s   |