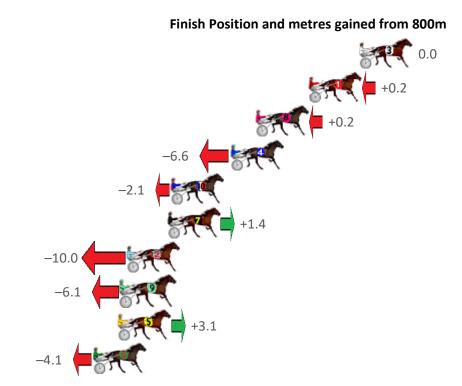

# Albion Park Race 7 Distance 1660m

# Saturday, 24 September 2022

| Gross Time: 1:56.10 MileRate: 1:52.60 | ) LeadTime: | 3.50s | First Qtr: 26.80s | Second Qtr: 30.50s | Third Qtr: 27.60s | Fourth Qtr: 27.70s |
|---------------------------------------|-------------|-------|-------------------|--------------------|-------------------|--------------------|
|---------------------------------------|-------------|-------|-------------------|--------------------|-------------------|--------------------|

| No Horse           | Plc | Mar 800 Posi               | 400 Posi  | Time    | 3rd Qtr 4th Qtr      |
|--------------------|-----|----------------------------|-----------|---------|----------------------|
| 3 AUNTY BELLA      | 1   | 0.0m <mark>0.0m (0)</mark> | 0.0m (0)  | 1:56.10 | 27.60s 27.70s        |
| 1 JENDEN STRIKE    | 2   | 2.4m 4.4m (0)              | 4.6m (0)  | 1:56.27 | 27.61s 27.55s        |
| 8 DELIGHTFUL REASO | 3   | 6.6m 8.8m (0)              | 9.4m (0)  | 1:56.58 | 27.64s 27.51s        |
| 2 OAXACAN DREAM    | 4   | 7.3m 6.0m (1)              | 5.2m (1)  | 1:56.63 | <b>27.54s</b> 27.84s |
| 6 MOLLIESMARYELLE  | 5   | 8.0m 1.4m (1)              | 0.6m (1)  | 1:56.68 | <b>27.54s</b> 28.21s |
| 7 IMA SOCIALITE    | 6   | 14.3m 14.6m (1)            | 14.2m (1) | 1:57.14 | 27.57s 27.71s        |
| 4 RAANI            | 7   | 15.5m 13.0m (0)            | 14.4m (0) | 1:57.23 | 27.70s 27.78s        |
| 5 SLICK SOPHIE     | 8   | 19.4m 10.6m (1)            | 10.0m (1) | 1:57.51 | 27.56s 28.35s        |