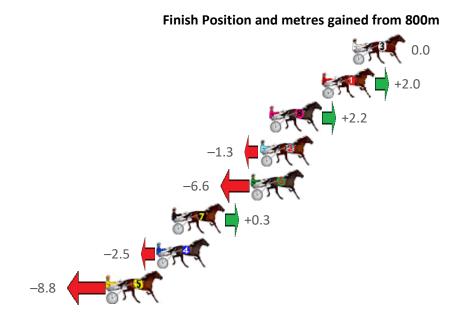

### Albion Park Race 1 Distance 1660m

# Saturday, 24 September 2022

Finish Position and metres gained from 800m

Gross Time: 1:54.40 MileRate: 1:50.90 LeadTime: 3.50s First Qtr: 26.90s Second Qtr: 29.70s Third Qtr: 26.50s Fourth Qtr: 27.80s

| No Horse            | Plc | Mar 800 Posi               | 400 Posi  | Time    | 3rd Qtr 4th Qtr            |
|---------------------|-----|----------------------------|-----------|---------|----------------------------|
| 2 LOVE YOUR WORK    | 1   | 0.0m <mark>0.0m (0)</mark> | 0.0m (0)  | 1:54.40 | <b>26.50s</b> 27.80s       |
| 5 ROCKS OR DIAMOND  | 2   | 9.9m 6.0m (1)              | 6.0m (1)  | 1:55.12 | <b>26.49s</b> 28.07s       |
| 9 BOMBADIER JUJON   | 3   | 10.1m 8.8m (0)             | 15.2m (0) | 1:55.14 | 26.94s 27.45s              |
| 8 HITTHEROADJACK    | 4   | 12.8m 13.2m (0)            | 20.4m (0) | 1:55.34 | 27.00s 27.27s              |
| 10 SUMOMENTSOMEW    | 5   | 12.9m 20.0m (1)            | 22.4m (2) | 1:55.34 | 26.68s <mark>27.14s</mark> |
| 3 ANOTHER STATEME   | 6   | 14.8m 10.4m (1)            | 14.4m (1) | 1:55.48 | 26.77s 27.83s              |
| 1 KASH US BACK      | 7   | 15.2m 4.6m (0)             | 10.8m (0) | 1:55.51 | 26.91s 28.10s              |
| 6 ROCKNROLL CLASSIC | 8   | 16.5m 17.4m (0)            | 24.8m (0) | 1:55.61 | 27.01s 27.23s              |
| 4 MUCH BETTOR       | 9   | 27.0m 15.6m (1)            | 22.4m (1) | 1:56.37 | 26.95s 28.12s              |