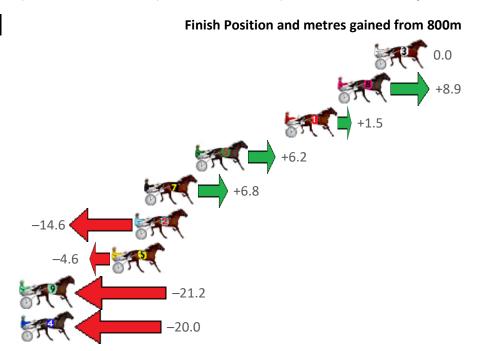

## Albion Park Race 8 Distance 1660m

# Saturday, 24 September 2022

| Gross Time: 1:58.50 MileRate | ≥: 1:54.90 LeadT | ime: 3.50s | First Qtr: 28.00s | Second Qtr: 30.20s | Third Qtr: 28.30s | Fourth Qtr: 28.50s |
|------------------------------|------------------|------------|-------------------|--------------------|-------------------|--------------------|
|------------------------------|------------------|------------|-------------------|--------------------|-------------------|--------------------|

| No Horse          | Plc | Mar 800 Posi               | 400 Posi  | Time    | 3rd Qtr 4th Qtr            |
|-------------------|-----|----------------------------|-----------|---------|----------------------------|
| 1 HEARTBREAK      | 1   | 0.0m <mark>0.0m (0)</mark> | 0.0m (0)  | 1:58.50 | 28.30s 28.50s              |
| 8 COPY WRITER     | 2   | 1.1m 4.2m (0)              | 4.6m (0)  | 1:58.58 | 28.33s 28.25s              |
| 9 ROSES ARE SWEET | 3   | 3.3m 12.2m (1)             | 12.0m (1) | 1:58.75 | 28.29s <mark>27.88s</mark> |
| 6 DEBUTANTE PARTY | 4   | 3.8m 16.6m (1)             | 10.6m (2) | 1:58.78 | <b>27.88s</b> 28.02s       |
| 5 THE MAHARANI    | 5   | 4.7m 3.2m (1)              | 2.6m (1)  | 1:58.85 | 28.26s 28.65s              |
| 3 GOLDEN LACE     | 6   | 8.8m 7.6m (1)              | 7.2m (1)  | 1:59.16 | 28.27s 28.61s              |
| 4 DANCINTOTHEBEAT | 7   | 10.6m 21.4m (1)            | 15.4m (2) | 1:59.29 | 27.88s 28.16s              |
| 2 TINGE OF FEAR   | 8   | 11.9m 8.6m (0)             | 11.0m (0) | 1:59.39 | 28.47s 28.56s              |