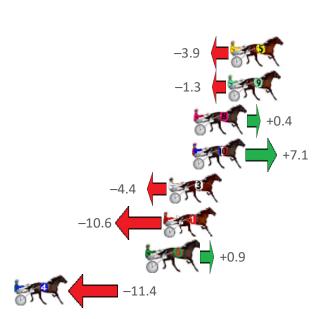

### Albion Park Race 1 Distance 1660m

# Saturday, 24 September 2022

Finish Position and metres gained from 800m

Gross Time: 1:54.40 MileRate: 1:50.90 LeadTime: 3.50s First Qtr: 26.90s Second Qtr: 29.70s Third Qtr: 26.50s Fourth Qtr: 27.80s

| No Horse            | Plc | Mar 800 Posi               | 400 Posi  | Time    | 3rd Qtr 4th Qtr            |
|---------------------|-----|----------------------------|-----------|---------|----------------------------|
| 2 LOVE YOUR WORK    | 1   | 0.0m <mark>0.0m (0)</mark> | 0.0m (0)  | 1:54.40 | <b>26.50s</b> 27.80s       |
| 5 ROCKS OR DIAMOND  | 2   | 9.9m 6.0m (1)              | 6.0m (1)  | 1:55.12 | <b>26.49s</b> 28.07s       |
| 9 BOMBADIER JUJON   | 3   | 10.1m 8.8m (0)             | 15.2m (0) | 1:55.14 | 26.94s 27.45s              |
| 8 HITTHEROADJACK    | 4   | 12.8m 13.2m (0)            | 20.4m (0) | 1:55.34 | 27.00s 27.27s              |
| 10 SUMOMENTSOMEW    | 5   | 12.9m 20.0m (1)            | 22.4m (2) | 1:55.34 | 26.68s <mark>27.14s</mark> |
| 3 ANOTHER STATEME   | 6   | 14.8m 10.4m (1)            | 14.4m (1) | 1:55.48 | 26.77s 27.83s              |
| 1 KASH US BACK      | 7   | 15.2m 4.6m (0)             | 10.8m (0) | 1:55.51 | 26.91s 28.10s              |
| 6 ROCKNROLL CLASSIC | 8   | 16.5m 17.4m (0)            | 24.8m (0) | 1:55.61 | 27.01s 27.23s              |
| 4 MUCH BETTOR       | 9   | 27.0m 15.6m (1)            | 22.4m (1) | 1:56.37 | 26.95s 28.12s              |