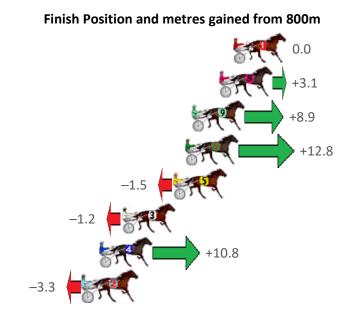

# Albion Park Race 6 Distance 2138m

# Saturday, 24 September 2022

| Gross Time: 2:33.90 MileRate: 1:55.80 LeadTime: 38.60s | First Qtr: 32.70s | Second Qtr: 27.80s | Third Qtr: 27.40s | Fourth Qtr: 27.40s |
|--------------------------------------------------------|-------------------|--------------------|-------------------|--------------------|
|--------------------------------------------------------|-------------------|--------------------|-------------------|--------------------|

| No Horse           | Plc | Mar 800 Posi               | 400 Posi  | Time    | 3rd Qtr | 4th Qtr | Finish Position and metres gained from 800m |
|--------------------|-----|----------------------------|-----------|---------|---------|---------|---------------------------------------------|
| 4 CRUZ BROMAC      | 1   | 0.0m <mark>0.0m (0)</mark> | 0.0m (0)  | 2:33.90 | 27.40s  | 27.40s  | 0.0                                         |
| 6 NORTHVIEW HUSTLE | 2   | 0.2m 12.4m (1)             | 7.2m (1)  | 2:33.91 | 27.05s  | 26.92s  |                                             |
| 8 TURN IT UP       | 3   | 2.5m 8.4m (0)              | 8.6m (0)  | 2:34.08 | 27.41s  | 26.98s  | +5.9                                        |
| 1 APHORISM         | 4   | 7.6m 4.2m (0)              | 4.4m (0)  | 2:34.45 | 27.41s  | 27.62s  | -3.4                                        |
| 7 FEELINGFORARAINB | 5   | 10.5m 17.4m (1)            | 11.6m (1) | 2:34.66 | 27.00s  | 27.33s  | +6.9                                        |
| 5 LILAC FLASH      | 6   | 14.1m 13.2m (0)            | 13.4m (0) | 2:34.92 | 27.41s  | 27.45s  | −0.9 <b>−</b>                               |
| 3 WILL THE WIZARD  | 7   | 19.9m 7.8m (1)             | 2.4m (1)  | 2:35.34 | 27.03s  | 28.59s  | -12.1                                       |