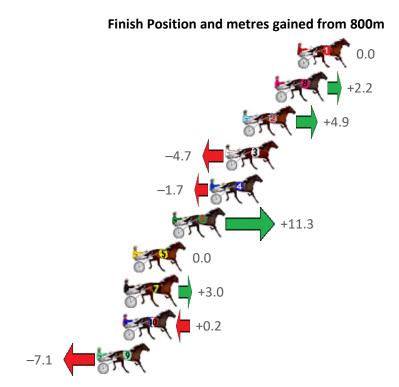

# Albion Park Race 6 Distance 2138m

# Saturday, 24 September 2022

| Gross Time: 2:33.90 MileRate: 1:55.80 LeadTime: 38.60s | First Qtr: 32.70s | Second Qtr: 27.80s | Third Qtr: 27.40s | Fourth Qtr: 27.40s |
|--------------------------------------------------------|-------------------|--------------------|-------------------|--------------------|
|--------------------------------------------------------|-------------------|--------------------|-------------------|--------------------|

| No Horse           | Plc | Mar 800 Posi               | 400 Posi  | Time    | 3rd Qtr | 4th Qtr | Finish Position and metres gained from 800m |
|--------------------|-----|----------------------------|-----------|---------|---------|---------|---------------------------------------------|
| 4 CRUZ BROMAC      | 1   | 0.0m <mark>0.0m (0)</mark> | 0.0m (0)  | 2:33.90 | 27.40s  | 27.40s  | 0.0                                         |
| 6 NORTHVIEW HUSTLE | 2   | 0.2m 12.4m (1)             | 7.2m (1)  | 2:33.91 | 27.05s  | 26.92s  |                                             |
| 8 TURN IT UP       | 3   | 2.5m 8.4m (0)              | 8.6m (0)  | 2:34.08 | 27.41s  | 26.98s  | +5.9                                        |
| 1 APHORISM         | 4   | 7.6m 4.2m (0)              | 4.4m (0)  | 2:34.45 | 27.41s  | 27.62s  | -3.4                                        |
| 7 FEELINGFORARAINB | 5   | 10.5m 17.4m (1)            | 11.6m (1) | 2:34.66 | 27.00s  | 27.33s  | +6.9                                        |
| 5 LILAC FLASH      | 6   | 14.1m 13.2m (0)            | 13.4m (0) | 2:34.92 | 27.41s  | 27.45s  | −0.9 <b>−</b>                               |
| 3 WILL THE WIZARD  | 7   | 19.9m 7.8m (1)             | 2.4m (1)  | 2:35.34 | 27.03s  | 28.59s  | -12.1                                       |