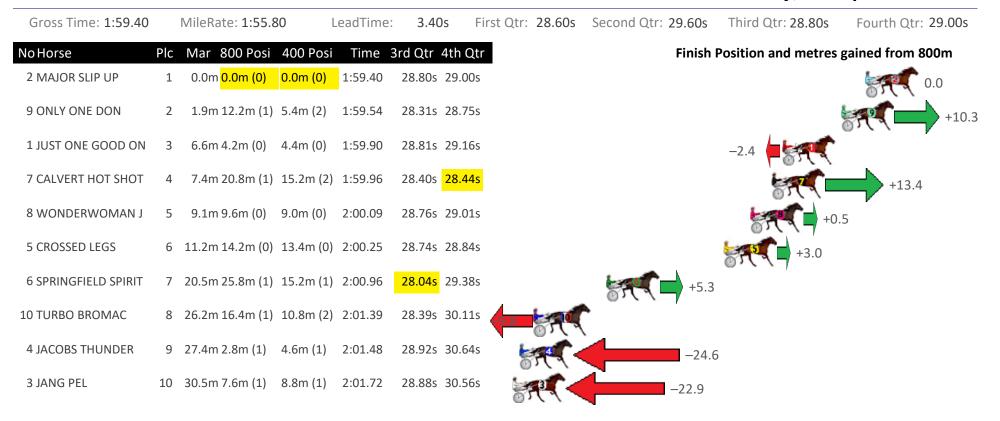

| 83s              |        |                    | 57                  | +2.5               |
| 3 KOOKABURRAPRINC   | 8   | 9.7m 12.4m (1) 12.0m               | (1) 2:01.04             | 29.07s 28                | 83s              |        |                    | +2.7                | 1                  |
| 1 HANDSOME HARRY    | 9   | 9.9m 4.2m (0) 7.0m (               | 0) 2:01.05              | 29.30s 29                | 21s              |        | -5.7               |                     |                    |
| 8 FOR NO REASON     | 10  | 10.3m 8.4m (0) 11.4m               | (0) 2:01.08             | 29.32s 28                | 92s              |        | -1.9               |                     |                    |



## Albion Park Race 5 Distance 1660m

Friday, 23 September 2022





## Albion Park Race 6 Distance 1660m

| Gross Time: 2:03.50 | )   | MileRate: 1:59.70            | ) L       | eadTime | -6.50s                   | First Qtr: 38.20s | Second Qtr: 32.50s | Third Qtr: 30.40s           | Fourth Qtr: 28.90s |
|---------------------|-----|------------------------------|-----------|---------|--------------------------|-------------------|--------------------|-----------------------------|--------------------|
| NoHorse             | Plc | Mar 800 Posi                 | 400 Posi  | Time    | 3rd Qtr 4th              | Qtr               | Finish             | Position and metres ${f g}$ | gained from 800m   |
| 6 ELPINE SALLY      | 1   | 0.0m <mark>0.0m (0) (</mark> | 0.0m (0)  | 2:03.50 | 30.40s 28.9              | 90s               |                    |