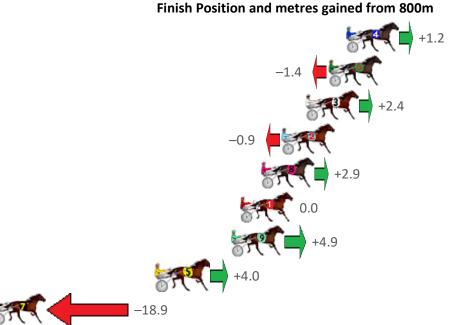

Gross Time: 2:09.60 MileRate: 1:57.20 LeadTime: 11.10s First Qtr: 29.30s Second Qtr: 30.40s Third Qtr: 29.20s Fourth Qtr: 29.60s

| No Horse          | Plc | Mar 800 Posi                | 400 Posi  | Time    | 3rd Qtr 4th Qtr      |
|-------------------|-----|-----------------------------|-----------|---------|----------------------|
| 1 IDEAL TIGER     | 1   | 0.0m <mark>0.0m (0)</mark>  | 0.0m (0)  | 2:09.60 | 29.20s <b>29.60s</b> |
| 8 CHARLEVOIX      | 2   | 13.6m 8.6m (0)              | 10.0m (0) | 2:10.66 | 29.30s 29.86s        |
| 3 FAIREACHDAINN   | 3   | 14.2m 9.2m (1)              | 13.2m (1) | 2:10.70 | 29.49s 29.67s        |
| 5 DOLLARBILL      | 4   | 14.6m <mark>0.0m (1)</mark> | 3.4m (1)  | 2:10.73 | 29.44s 30.42s        |
| 2 STUDLEIGH MARK  | 5   | 16.9m 4.6m (1)              | 9.0m (1)  | 2:10.91 | 29.52s 30.18s        |
| 9 HEADWIN         | 6   | 18.7m 13.6m (1)             | 9.6m (2)  | 2:11.05 | 28.90s 30.27s        |
| 4 ROCKNROLL DA GA | 7   | 19.7m 18.2m (1)             | 15.4m (0) | 2:11.13 | 28.99s 29.92s        |
| 7 INDY JEWEL      | 8   | 22.4m 4.2m (0)              | 5.8m (0)  | 2:11.34 | 29.31s 30.82s        |
| 6 PRINCE JOY      | 9   | 36.6m 23.0m (1)             | 16.0m (2) | 2:12.44 | 28.68s 31.12s        |