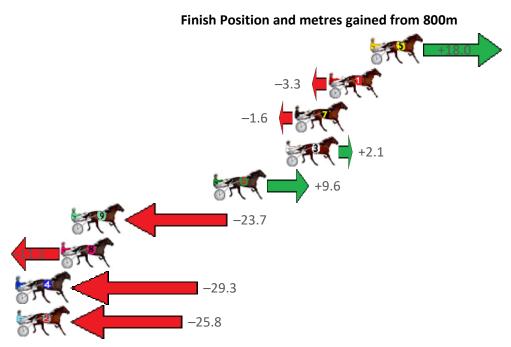

#### Redcliffe Race 1 Distance 1780m

# Thursday, 22 September 2022

Finish Position and metres gained from 800m

Gross Time: 2:13.00 MileRate: 2:00.30 LeadTime: 11.90s First Qtr: 30.40s Second Qtr: 31.30s Third Qtr: 30.70s Fourth Qtr: 28.70s

| No Horse         | Plc | Mar 800 Posi               | 400 Posi  | Time    | 3rd Qtr 4th Qtr |
|------------------|-----|----------------------------|-----------|---------|-----------------|
| 5 REEDS VISION   | 1   | 0.0m <mark>0.0m (0)</mark> | 0.0m (0)  | 2:13.00 | 30.70s 28.70s   |
| 1 CHARLIE MY BOY | 2   | 3.6m 9.6m (0)              | 9.4m (0)  | 2:13.27 | 30.67s 28.29s   |
| 2 EXWHYGEETEE    | 3   | 4.0m 4.6m (0)              | 4.6m (1)  | 2:13.30 | 30.70s 28.66s   |
| 7 BLACK GEMSTONE | 4   | 26.3m 14.4m (0)            | 15.0m (0) | 2:14.98 | 30.77s 29.51s   |
| 4 MAGIC NITRO    | 5   | 35.6m 10.2m (1)            | 11.8m (2) | 2:15.68 | 30.88s 30.40s   |
| 6 ARVOS          | 6   | 36.9m 15.0m (1)            | 16.4m (2) | 2:15.78 | 30.85s 30.16s   |
| 3 PAYOUT         | 7   | 38.4m 6.2m (1)             | 8.4m (1)  | 2:15.89 | 30.94s 30.84s   |