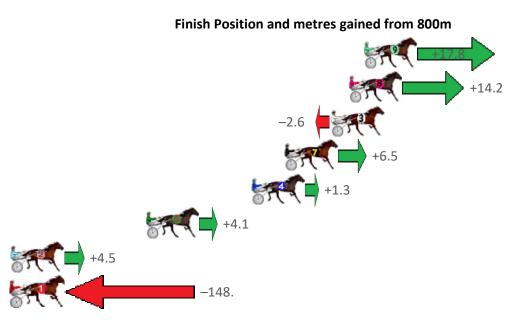

### Redcliffe Race 3 Distance 1780m

| Gross Time: 2:12.30 MileRate: 1:59.70 LeadTime: 11.20s First Qtr: 29.40s Second Qtr: 31.20s Third Qtr: 29.70s Fourth | Fourth Qtr: 30.80s |
|----------------------------------------------------------------------------------------------------------------------|--------------------|
|----------------------------------------------------------------------------------------------------------------------|--------------------|

| No Horse           | Plc | Mar 800 Posi                | 400 Posi  | Time    | 3rd Qtr 4th Qtr |
|--------------------|-----|-----------------------------|-----------|---------|-----------------|
| 5 JAYDES TERROR    | 1   | 0.0m 10.4m (1)              | 11.0m (1) | 2:12.30 | 29.76s 29.96s   |
| 4 TULHURST CUDDLES | 2   | 1.9m 1.2m (1)               | 0.0m (1)  | 2:12.45 | 29.61s 30.95s   |
| 3 NEVAEVABEND      | 3   | 2.6m 4.6m (0)               | 5.4m (0)  | 2:12.51 | 29.76s 30.59s   |
| 6 ROCCO VARIETY    | 4   | 4.6m 14.8m (1)              | 9.6m (2)  | 2:12.67 | 29.32s 30.42s   |
| 8 SOULWRITER       | 5   | 12.4m <mark>0.0m (0)</mark> | 1.2m (0)  | 2:13.30 | 29.77s 31.66s   |
| 2 CAUGHT OUT       | 6   | 12.6m 14.2m (0)             | 17.0m (0) | 2:13.32 | 29.92s 30.46s   |
| 1 MUSTANG DUDE     | 7   | 18.1m 9.0m (0)              | 10.8m (0) | 2:13.76 | 29.83s 31.36s   |
| 9 HARRY CROFT      | 8   | 19.7m 19.2m (1)             | 16.8m (2) | 2:13.89 | 29.52s 31.02s   |
| 7 GAME KEEPER      | 9   | 51.5m 6.0m (1)              | 4.8m (1)  | 2:16.45 | 29.55s 34.38s   |