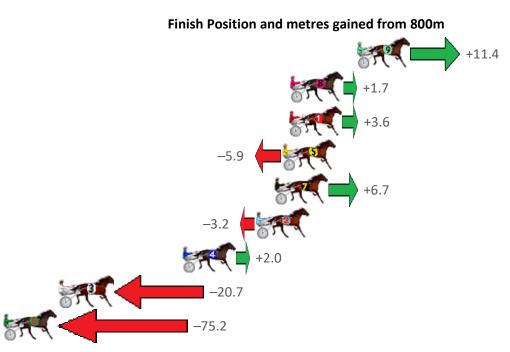

#### Redcliffe Race 2 Distance 1780m

# Thursday, 22 September 2022

Gross Time: 2:13.00 MileRate: 2:00.20 LeadTime: 11.60s First Qtr: 30.30s Second Qtr: 30.20s Third Qtr: 29.80s Fourth Qtr: 31.10s

| No Horse            | Plc | Mar 800 Posi               | 400 Posi  | Time    | 3rd Qtr 4th Qtr            |
|---------------------|-----|----------------------------|-----------|---------|----------------------------|
| 9 MY ULTIMATE JIMB  | 1   | 0.0m 17.8m (0)             | 20.4m (0) | 2:13.00 | 30.03s <mark>29.52s</mark> |
| 8 SHORT LEG SUE     | 2   | 1.2m 15.4m (1)             | 10.6m (0) | 2:13.10 | <b>29.45s</b> 30.37s       |
| 3 CRADOCK           | 3   | 2.6m <mark>0.0m (0)</mark> | 0.0m (0)  | 2:13.21 | 29.80s 31.30s              |
| 7 TRUE ORIGINS      | 4   | 6.3m 12.8m (0)             | 15.6m (0) | 2:13.51 | 30.03s 30.38s              |
| 4 WANDARY DELIGHT   | 5   | 8.9m 10.2m (1)             | 5.8m (0)  | 2:13.72 | 29.46s 31.34s              |
| 6 DARED TO DREAM    | 6   | 17.3m 21.4m (1)            | 26.6m (0) | 2:14.41 | 30.21s 30.38s              |
| 2 SPRING INTO ACTIO | 7   | 39.5m 44.0m (0)            | 41.6m (0) | 2:16.21 | 29.62s 30.94s              |
| 1 DONT FEAR FOR ME  | 8   | 157.0m 8.2m (0)            | 35.2m (0) | 2:25.77 | 31.65s 40.52s              |