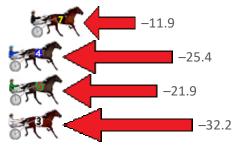

#### Redcliffe Race 1 Distance 1780m

# Thursday, 22 September 2022

Finish Position and metres gained from 800m

Gross Time: 2:13.00 MileRate: 2:00.30 LeadTime: 11.90s First Qtr: 30.40s Second Qtr: 31.30s Third Qtr: 30.70s Fourth Qtr: 28.70s

| No Horse         | Plc | Mar 800 Posi               | 400 Posi  | Time    | 3rd Qtr 4th Qtr |
|------------------|-----|----------------------------|-----------|---------|-----------------|
| 5 REEDS VISION   | 1   | 0.0m <mark>0.0m (0)</mark> | 0.0m (0)  | 2:13.00 | 30.70s 28.70s   |
| 1 CHARLIE MY BOY | 2   | 3.6m 9.6m (0)              | 9.4m (0)  | 2:13.27 | 30.67s 28.29s   |
| 2 EXWHYGEETEE    | 3   | 4.0m 4.6m (0)              | 4.6m (1)  | 2:13.30 | 30.70s 28.66s   |
| 7 BLACK GEMSTONE | 4   | 26.3m 14.4m (0)            | 15.0m (0) | 2:14.98 | 30.77s 29.51s   |
| 4 MAGIC NITRO    | 5   | 35.6m 10.2m (1)            | 11.8m (2) | 2:15.68 | 30.88s 30.40s   |
| 6 ARVOS          | 6   | 36.9m 15.0m (1)            | 16.4m (2) | 2:15.78 | 30.85s 30.16s   |
| 3 PAYOUT         | 7   | 38.4m 6.2m (1)             | 8.4m (1)  | 2:15.89 | 30.94s 30.84s   |