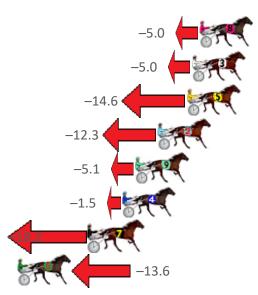

| No Horse          | Plc | Mar 800 Posi               | 400 Posi  | Time    | 3rd Qtr 4th Qtr |
|-------------------|-----|----------------------------|-----------|---------|-----------------|
| 5 LUCKY NUTTER    | 1   | 0.0m 1.8m (1)              | 0.0m (1)  | 2:10.20 | 29.07s 29.30s   |
| 1 TALKERUP        | 2   | 8.6m 4.6m (0)              | 5.2m (0)  | 2:10.86 | 29.24s 29.55s   |
| 7 FOUR FOR FOUR   | 3   | 8.7m 9.6m (0)              | 10.4m (0) | 2:10.87 | 29.26s 29.18s   |
| 2 BULLDOG BRAWLER | 4   | 9.8m <mark>0.0m (0)</mark> | 0.4m (0)  | 2:10.95 | 29.23s 29.98s   |
| 3 KEAYANG TARA    | 5   | 12.5m 10.4m (1)            | 8.6m (1)  | 2:11.16 | 29.07s 29.58s   |
| 8 JOHNROD         | 6   | 13.1m 16.6m (1)            | 13.8m (1) | 2:11.21 | 29.00s 29.25s   |
| 9 MORESCO         | 7   | 14.1m 21.4m (1)            | 16.6m (2) | 2:11.28 | 28.85s 29.12s   |
| 4 STORMTIDE       | 8   | 15.4m 6.0m (1)             | 4.4m (1)  | 2:11.38 | 29.08s 30.10s   |
| 6 WHOSTOLEMYPIGEO | 9   | 16.6m 14.2m (0)            | 14.8m (0) | 2:11.48 | 29.24s 29.43s   |

# -4.0 +0.9 +0.9 -9.8 -2.1 +3.5 +7.3 -9.4 -2.4