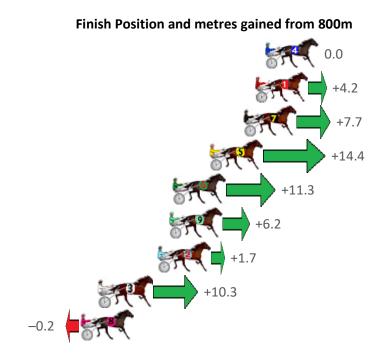

#### Redcliffe Race 10 Distance 1780m

# Thursday, 22 September 2022

Finish Position and metres gained from 800m

| Gross Time: 2:10.20 Mil | leRate: 1:57.70 | LeadTime: | 11.00s | First Qtr: 30.30s | Second Qtr: 30.40s | Third Qtr: 29.20s | Fourth Qtr: 29.30s |
|-------------------------|-----------------|-----------|--------|-------------------|--------------------|-------------------|--------------------|
|-------------------------|-----------------|-----------|--------|-------------------|--------------------|-------------------|--------------------|

| No Horse          | Plc | Mar 800 Posi               | 400 Posi  | Time    | 3rd Qtr 4th Qtr |
|-------------------|-----|----------------------------|-----------|---------|-----------------|
| 5 LUCKY NUTTER    | 1   | 0.0m 1.8m (1)              | 0.0m (1)  | 2:10.20 | 29.07s 29.30s   |
| 1 TALKERUP        | 2   | 8.6m 4.6m (0)              | 5.2m (0)  | 2:10.86 | 29.24s 29.55s   |
| 7 FOUR FOR FOUR   | 3   | 8.7m 9.6m (0)              | 10.4m (0) | 2:10.87 | 29.26s 29.18s   |
| 2 BULLDOG BRAWLER | 4   | 9.8m <mark>0.0m (0)</mark> | 0.4m (0)  | 2:10.95 | 29.23s 29.98s   |
| 3 KEAYANG TARA    | 5   | 12.5m 10.4m (1)            | 8.6m (1)  | 2:11.16 | 29.07s 29.58s   |
| 8 JOHNROD         | 6   | 13.1m 16.6m (1)            | 13.8m (1) | 2:11.21 | 29.00s 29.25s   |
| 9 MORESCO         | 7   | 14.1m 21.4m (1)            | 16.6m (2) | 2:11.28 | 28.85s 29.12s   |
| 4 STORMTIDE       | 8   | 15.4m 6.0m (1)             | 4.4m (1)  | 2:11.38 | 29.08s 30.10s   |
| 6 WHOSTOLEMYPIGEO | 9   | 16.6m 14.2m (0)            | 14.8m (0) | 2:11.48 | 29.24s 29.43s   |