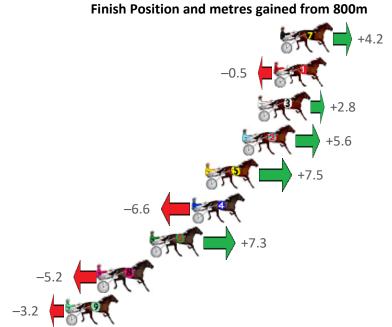

| Finish Position and metres gained from 8 | 4th Qtr | 3rd Qtr | Time    | 400 Posi  | Mar 800 Posi               | Plc | No Horse            |
|------------------------------------------|---------|---------|---------|-----------|----------------------------|-----|---------------------|
| Section 1                                | 28.99s  | 29.20s  | 2:10.60 | 4.2m (0)  | 0.0m 4.2m (0)              | 1   | 7 MOONLIGHT BUTCH   |
| -0.5                                     | 29.34s  | 29.20s  | 2:10.64 | 0.0m (0)  | 0.5m <mark>0.0m (0)</mark> | 2   | 1 HEAVENLY WISDOM   |
| +                                        | 29.01s  | 29.29s  | 2:10.74 | 5.8m (2)  | 1.8m 4.6m (1)              | 3   | 3 THE CASUAL GOOSE  |
| +5                                       | 28.91s  | 29.19s  | 2:10.83 | 8.4m (0)  | 3.0m 8.6m (0)              | 4   | 2 PURPLE SHADES     |
| +7.5                                     | 28.71s  | 29.24s  | 2:11.05 | 14.0m (1) | 5.9m 13.4m (1)             | 5   | 5 SPECIALANDIKNOWI  |
| -6.6                                     | 29.68s  | 29.30s  | 2:11.14 | 1.8m (1)  | 7.0m 0.4m (1)              | 6   | 4 MAYWYN MACDUFF    |
| +7.3                                     | 28.65s  | 29.32s  | 2:11.39 | 19.2m (1) | 10.3m 17.6m (1)            | 7   | 6 CHEDDAR MADE BET  |
| <b>−5.2</b>                              | 29.61s  | 29.27s  | 2:11.71 | 10.2m (2) | 14.4m 9.2m (1)             | 8   | 8 DELIGHTFUL RAINBO |
| -3.2                                     | 29.56s  | 29.17s  | 2:11.91 | 13.4m (0) | 17.0m 13.8m (0)            | 9   | 9 GOTTA DREAM       |
|                                          |         |         |         |           |                            |     |                     |