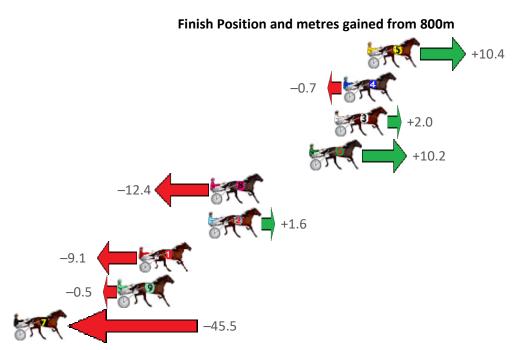

### Redcliffe Race 6 Distance 1780m

| Gross Time: 2:13.50 | MileRate: 2:00.70 | LeadTime: | 11.50s | First Qtr: 31.20s | Second Qtr: 31.80s | Third Qtr: 30.40s | Fourth Qtr: 28.60s |  |
|---------------------|-------------------|-----------|--------|-------------------|--------------------|-------------------|--------------------|--|
|                     |                   |           |        |                   |                    |                   |                    |  |

| No Horse            | Plc | Mar 800 Posi               | 400 Posi  | Time    | 3rd Qtr 4th Qtr      |
|---------------------|-----|----------------------------|-----------|---------|----------------------|
| 4 STUDLEIGH SONNY   | 1   | 0.0m 1.2m (1)              | 1.4m (1)  | 2:13.50 | 30.41s 28.50s        |
| 6 MY SECRET BEACH   | 2   | 1.4m <mark>0.0m (0)</mark> | 0.0m (0)  | 2:13.61 | 30.40s 28.70s        |
| 3 SII SEMPRE TILLY  | 3   | 3.2m 5.6m (1)              | 6.2m (1)  | 2:13.74 | 30.44s <b>28.39s</b> |
| 2 SWINGING GEORGE   | 4   | 5.1m 4.2m (0)              | 4.6m (0)  | 2:13.88 | 30.43s 28.64s        |
| 8 MISTERRIODEJANEIR | 5   | 6.7m 9.6m (1)              | 4.0m (2)  | 2:14.00 | <b>30.00s</b> 28.79s |
| 1 DIEGO DELGADO     | 6   | 8.4m 8.4m (0)              | 9.0m (0)  | 2:14.13 | 30.44s 28.56s        |
| 9 MONTEREY JACK     | 7   | 9.1m 14.0m (1)             | 9.0m (2)  | 2:14.18 | 30.03s 28.61s        |
| 5 SHADYS DELIGHT    | 8   | 15.0m 19.0m (1)            | 13.6m (1) | 2:14.63 | 30.01s 28.70s        |
| 7 LEFTMEATTHEBAR    | 9   | 32.1m 13.2m (0)            | 16.6m (0) | 2:15.91 | 30.68s 29.70s        |