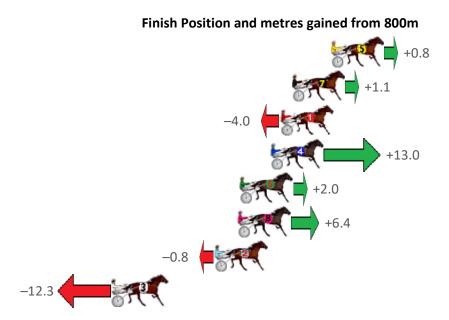

#### Redcliffe Race 4 Distance 1780m

# Wednesday, 21 September 2022

Gross Time: 2:12.20 MileRate: 1:59.50 LeadTime: 11.30s First Qtr: 30.10s Second Qtr: 31.70s Third Qtr: 29.20s Fourth Qtr: 29.90s

| No Horse          | Plc | Mar 800 Posi               | 400 Posi  | Time    | 3rd Qtr 4th Qtr |
|-------------------|-----|----------------------------|-----------|---------|-----------------|
| 1 JAMAICAN RESORT | 1   | 0.0m <mark>0.0m (0)</mark> | 0.0m (0)  | 2:12.20 | 29.20s 29.90s   |
| 7 TRIOLI          | 2   | 0.1m 4.6m (0)              | 4.4m (0)  | 2:12.21 | 29.19s 29.58s   |
| 6 DOOLITTLE DANDY | 3   | 7.1m 9.2m (0)              | 9.4m (0)  | 2:12.76 | 29.22s 29.73s   |
| 4 VERMONT         | 4   | 8.2m 21.4m (1)             | 15.8m (0) | 2:12.84 | 28.80s 29.34s   |
| 5 CLARES FOOL     | 5   | 19.1m 2.4m (1)             | 6.2m (1)  | 2:13.70 | 29.47s 30.86s   |
| 8 GO JO JOLT      | 6   | 19.3m 16.8m (1)            | 19.8m (2) | 2:13.71 | 29.42s 29.86s   |
| 2 WAVEDANCER      | 7   | 21.4m 11.4m (1)            | 15.6m (2) | 2:13.88 | 29.50s 30.33s   |
| 3 BERTILS FIREFOX | 8   | 31.6m 7.2m (1)             | 11.8m (1) | 2:14.68 | 29.52s 31.37s   |