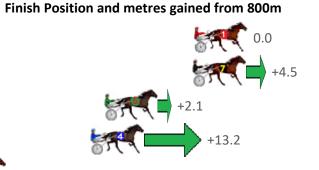

## Redcliffe Race 6 Distance 1780m

# Wednesday, 21 September 2022

| Gross Time: 2:13.50 | MileRate: 2:00.70 | LeadTime: 11.3 | .30s | First Qtr: 30.00s | Second Qtr: 31.20s | Third Qtr: 29.60s | Fourth Qtr: 31.40s |
|---------------------|-------------------|----------------|------|-------------------|--------------------|-------------------|--------------------|
|                     |                   |                |      |                   |                    |                   |                    |

| No Horse           | Plc | Mar 800 Posi               | 400 Posi  | Time    | 3rd Qtr | 4th Qtr | Finish Position and metres gained from 800m |
|--------------------|-----|----------------------------|-----------|---------|---------|---------|---------------------------------------------|
| 9 KELLY LOUISE     | 1   | 0.0m 16.2m (1)             | 4.4m (2)  | 2:13.50 | 28.72s  | 31.06s  | +16.2                                       |
| 4 CARIBBEAN ROCKET | 2   | 2.4m 9.0m (0)              | 8.8m (0)  | 2:13.70 | 29.60s  | 30.90s  | +6.6                                        |
| 5 BOLD COWBOY      | 3   | 7.3m <mark>0.0m (0)</mark> | 0.0m (0)  | 2:14.10 | 29.58s  | 31.97s  | <b>−7.3</b>                                 |
| 3 BABY GINNIE      | 4   | 7.9m 4.4m (0)              | 4.2m (0)  | 2:14.15 | 29.58s  | 31.69s  | -3.5                                        |
| 2 MANOFLISA        | 5   | 8.4m 5.6m (1)              | 6.4m (1)  | 2:14.19 | 29.66s  | 31.56s  | -2.8                                        |
| 8 FEEL THE THRILL  | 6   | 9.0m 11.2m (1)             | 12.4m (1) | 2:14.24 | 29.70s  | 31.13s  | +2.2                                        |
| 7 THREE MACHS      | 7   | 10.7m 20.8m (1)            | 12.2m (2) | 2:14.38 | 28.95s  | 31.28s  | +10.1                                       |
| 6 AROONA           | 8   | 13.4m 25.6m (1)            | 20.0m (1) | 2:14.60 | 29.19s  | 30.88s  | +12.2                                       |
| 1 DARTESIAN        | 9   | 30.2m 13.6m (0)            | 20.0m (0) | 2:15.98 | 30.06s  | 32.20s  | -16.6                                       |