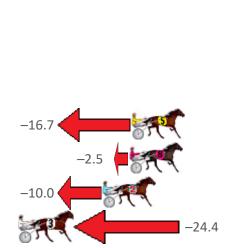

Finish Position and metres gained from 800m

Gross Time: 2:15.90 MileRate: 2:02.90 LeadTime: 11.60s First Qtr: 31.10s Second Qtr: 32.90s Third Qtr: 30.20s Fourth Qtr: 30.10s

| No Horse          | Plc | Mar 800 Posi               | 400 Posi  | Time    | 3rd Qtr 4th Qtr            |
|-------------------|-----|----------------------------|-----------|---------|----------------------------|
| 2 TORI BE         | 1   | 0.0m <mark>0.0m (0)</mark> | 0.0m (0)  | 2:15.90 | 30.20s 30.10s              |
| 1 DESTINY BLUES   | 2   | 2.1m 4.2m (0)              | 4.4m (0)  | 2:16.07 | 30.21s 29.93s              |
| 7 AKERMANIS       | 3   | 3.0m 8.4m (0)              | 9.8m (0)  | 2:16.14 | 30.30s <mark>29.59s</mark> |
| 6 TUFFY           | 4   | 17.6m 11.4m (1)            | 4.0m (2)  | 2:17.29 | 29.65s 31.12s              |
| 3 ESSO KAY ESS    | 5   | 19.9m 12.8m (0)            | 14.6m (0) | 2:17.47 | 30.34s 30.50s              |
| 4 VILLAGE SMIRKER | 6   | 23.5m 2.2m (1)             | 2.6m (1)  | 2:17.75 | 30.23s 31.66s              |
| 5 ONLY CHANGE     | 7   | 49.4m 15.8m (1)            | 24.0m (1) | 2:19.79 | 30.82s 32.00s              |
| 8 MONTANA ONE     | 8   | 52.5m 7.0m (1)             | 17.2m (1) | 2:20.04 | 30.97s 32.74s              |
| 9 SINGER SNAP     | 9   | 79.6m 17.2m (0)            | 23.8m (0) | 2:22.17 | 30.70s 34.28s              |

-21.3

-33.6

-45.5

-62.4