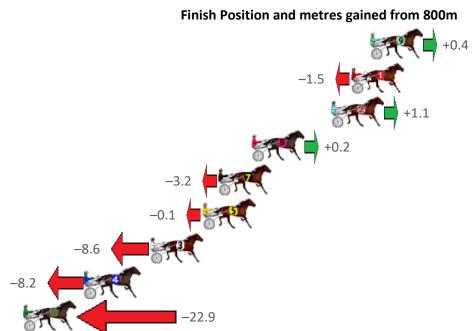

## Redcliffe Race 1 Distance 2040m

# Wednesday, 21 September 2022

Gross Time: 2:30.20 MileRate: 1:58.50 LeadTime: 30.90s First Qtr: 30.80s Second Qtr: 29.50s Third Qtr: 28.00s Fourth Qtr: 31.00s No Horse Mar 800 Posi 400 Posi Time 3rd Qtr 4th Qtr Finish Position and metres gained from 800m 3 COURAGEOUS SAM 0.0m <mark>0.0m (0) 0.0m (0)</mark> 28.00s 31.00s 2:30.20 2.8m 13.6m (0) 12.2m (0) 2:30.43 **27.93s** 30.28s 7 CUPCAKESNWHIPCR 1 SWEET JASMINE 7.3m 7.8m (0) 7.6m (0) 2:30.79 27.99s 30.98s 4 12.0m 15.4m (1) 19.6m (0) 2:31.17 28.34s 30.41s 2 MACH TORQUE **5 AWHOLELOTOFPRET** 5 30.6m 25.4m (1) 42.0m (3) 2:32.68 29.26s **30.12s** 4 MARIANNA BROMA 6 32.3m 31.2m (1) 38.6m (0) 2:32.82 28.57s 30.51s 8 TELL ME THIS 7 37.3m 19.8m (1) 32.6m (0) 2:33.22 28.92s 31.36s -17.59 MERGE RIGHT 8 62.8m 11.0m (1) 38.8m (1) 2:35.29 29.95s 32.85s -51.86 ITS SUPER EASY 9 75.3m 7.6m (2) 40.2m (2) 2:36.30 30.26s 33.71s -67.7